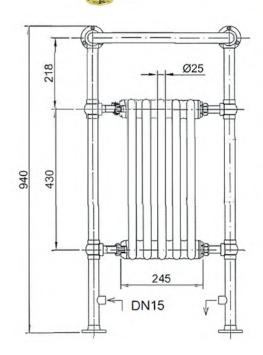

heating systems

Output: 1335 BTU (391 Watts)

Valve Centres: 345mm

**Dimensions for Fitting:** 940 (H) mm, 498 (W) mm, 235 (D) mm