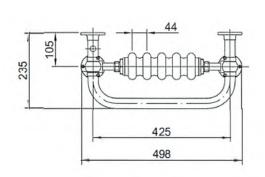

heating systems

Output: 1335 BTU (391 Watts)

Valve Centres: 345mm

**Dimensions for Fitting:** 940 (H) mm, 498 (W) mm, 235 (D) mm