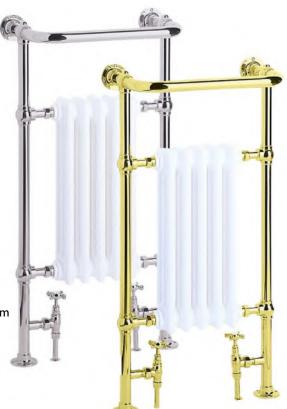

### **Baby Clifton**

**Heated Towel Rail** 

#### **Product** Specification

Product Codes & Finishes: AHC80 (Chrome)

AHA80 (Vintage Gold)

Product Type: Classic

Construction: Body is of Steel Construction and

is designed to conform to BS EN 442

**Supply:** Suitable for closed central