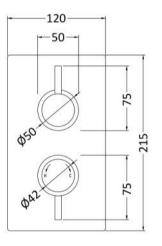

## TECHNICAL DATA SHEET

ROXOR

Sales Code: QUEV51

**Description:** Quest Twin Valve Rectangular Plate

| (anoth (mm))                        |                                           |
|-------------------------------------|-------------------------------------------|
| Length (mm):<br>Width (mm):         | 120                                       |
| Height (mm):                        | 215                                       |
|                                     |                                           |
| Depth (mm):                         | 135                                       |
| Nett Weight (kg):                   | 2.71                                      |
| Packaging Dimensions                |                                           |
| Length (mm):                        | 250                                       |
| Width (mm):                         | 240                                       |
| Height (mm):                        |                                           |
| Gross Weight (kg):                  | 2.71                                      |
| Packaging Data                      |                                           |
| Box Colour:                         | White Cardboard Box                       |
| Box Qty:                            | 1                                         |
| Label Size:                         | 100 x 50                                  |
| Label Colour:                       | White Label                               |
| Label Qty:                          | 2                                         |
| Outer Box Dimensions (If A          | Applicable)                               |
| Length (mm):                        |                                           |
| Width (mm):                         | 500                                       |
| Height (mm):                        | 370                                       |
| Depth (mm):                         | 270                                       |
| Gross Weight (kg):                  | 16                                        |
| Barcode:                            | 5055146197218                             |
| Product Details                     | 0000110101210                             |
| Country of Origin:                  | United Kingdom                            |
| Fitting Instruction:                | United Kingdom<br>No                      |
| Product Material:                   | Brass/ABS                                 |
| Mount Type:                         | Wall, Recessed                            |
| ~ ~ ~                               |                                           |
| Outlet Elbow Supplied:              | No<br>Not Applicable                      |
| Easy Clean:<br>Head Included:       | Not Applicable                            |
| Head Included:<br>Handset Included: | No                                        |
|                                     | No                                        |
| Body Jets Included:                 | Not Applicable                            |
| No of Body Jets:                    | Not Applicable                            |
| Operating Pressure (bar):           | 0.1                                       |
| Valve/Cartridge Type:               | 1/4 Turn Ceramic Disc                     |
| Flow Rates (L/min): 0.1 bar: 5.5    | 0.5 bar: 14 1 bar: 20 2 bar: 29 3 bar: 44 |
| TMV2 Approved: Yes                  | Approval No: BC 1875 00817                |
| TMV3 Approved: Yes                  | Approval No: Nsf 1938 1217                |
| WRAS Approved: Yes                  | Approval No: 1703023                      |
| Head Function:                      | Not Applicable                            |
| Handset Function:                   | Not Applicable                            |
| Body Jet Info:                      | Not Applicable                            |
| Pipe Size:                          | 15 mm (1/2" Bsp)                          |
| Pipe Centres:                       | N/A                                       |
| *                                   |                                           |
| Colour/Finish:<br>Hose Included:    | Chrome<br>Not Applicable                  |