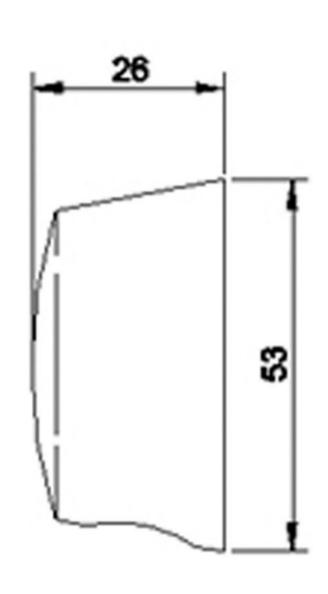

## TECHNICAL DATA SHEET

ROXOR

Sales Code: A3203

Description: Outlet Elbow

| Product Dimensions               |                     |
|----------------------------------|---------------------|
| Length (mm):                     |                     |
| Width (mm):                      | 53                  |
| Height (mm):                     | 53                  |
| Depth (mm):                      | 26                  |
| Nett Weight (kg):                | 0.2                 |
| Packaging Dimensions             |                     |
| Length (mm):                     | 80                  |
| Width (mm):                      | 55                  |
| Height (mm):                     |                     |
| Gross Weight (kg):               | 0.2                 |
| Packaging Data                   | 0.2                 |
| 0 0                              | White Cardboard Box |
| Box Colour:                      |                     |
| Box Qty:                         | 1                   |
| Label Size:                      | 100 x 50            |
| Label Colour:                    | White Label         |
| Label Qty:                       | 2                   |
| Outer Box Dimensions (If         | Applicable)         |
| Length (mm):                     |                     |
| Width (mm):                      | 300                 |
| Height (mm):                     | 250                 |
| Depth (mm):                      | 420                 |
| Gross Weight (kg):               | 20                  |
| Barcode:                         | 5055146110200       |
| Product Details                  |                     |
| Country of Origin:               | China               |
| Fitting Instruction:             | No                  |
| Product Material:                | Plastic             |
| Mount Type:                      | Surface, Wall       |
| Outlet Elbow Supplied:           | Yes                 |
| Easy Clean:                      | Not Applicable      |
| Head Included:                   | No                  |
| Handset Included:                | Not Applicable      |
| Body Jets Included:              | Not Applicable      |
| No of Body Jets:                 | Not Applicable      |
| Operating Pressure (bar):        |                     |
| Valve/Cartridge Type:            | Not Applicable      |
| Flow Rates (L/min): 0.1 bar: N/A |                     |
| TMV2 Approved: No                | Approval No: N/A    |
| TMV3 Approved: No                | Approval No: N/A    |
| WRAS Approved: No                | Approval No: N/A    |
| Head Function:                   | Not Applicable      |
| Handset Function:                | Not Applicable      |
| Body Jet Info:                   | Not Applicable      |
| Pipe Size:                       | Not Applicable      |
| Pipe Size:<br>Pipe Centres:      | N/A                 |
| Colour/Finish:                   | Chrome              |
| Hose Included:                   |                     |
|                                  | Not Applicable      |
| No. of Outlets:                  | N/A                 |