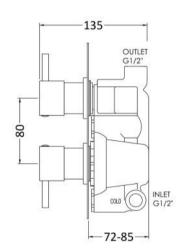

## TECHNICAL DATA SHEET

ROXOR

Sales Code: QUEV51

**Description:** Quest Twin Valve Rectangular Plate

| (anoth (mm))                        |                                           |
|-------------------------------------|-------------------------------------------|
| Length (mm):<br>Width (mm):         | 120                                       |
| Height (mm):                        | 215                                       |
|                                     |                                           |
| Depth (mm):                         | 135                                       |
| Nett Weight (kg):                   | 2.71                                      |
| Packaging Dimensions                |                                           |
| Length (mm):                        | 250                                       |
| Width (mm):                         | 240                                       |
| Height (mm):                        |                                           |
| Gross Weight (kg):                  | 2.71                                      |
| Packaging Data                      |                                           |
| Box Colour:                         | White Cardboard Box                       |
| Box Qty:                            | 1                                         |
| Label Size:                         | 100 x 50                                  |
| Label Colour:                       | White Label                               |
| Label Qty:                          | 2                                         |
| Outer Box Dimensions (If A          | Applicable)                               |
| Length (mm):                        |                                           |
| Width (mm):                         | 500                                       |
| Height (mm):                        | 370                                       |
| Depth (mm):                         | 270                                       |
| Gross Weight (kg):                  | 16                                        |
| Barcode:                            | 5055146197218                             |
| Product Details                     | 0000110101210                             |
| Country of Origin:                  | United Kingdom                            |
| Fitting Instruction:                | United Kingdom<br>No                      |
| Product Material:                   | Brass/ABS                                 |
| Mount Type:                         | Wall, Recessed                            |
| ~ ~ ~                               |                                           |
| Outlet Elbow Supplied:              | No<br>Not Applicable                      |
| Easy Clean:<br>Head Included:       | Not Applicable                            |
| Head Included:<br>Handset Included: | No                                        |
|                                     | No                                        |
| Body Jets Included:                 | Not Applicable                            |
| No of Body Jets:                    | Not Applicable                            |
| Operating Pressure (bar):           | 0.1                                       |
| Valve/Cartridge Type:               | 1/4 Turn Ceramic Disc                     |
| Flow Rates (L/min): 0.1 bar: 5.5    | 0.5 bar: 14 1 bar: 20 2 bar: 29 3 bar: 44 |
| TMV2 Approved: Yes                  | Approval No: BC 1875 00817                |
| TMV3 Approved: Yes                  | Approval No: Nsf 1938 1217                |
| WRAS Approved: Yes                  | Approval No: 1703023                      |
| Head Function:                      | Not Applicable                            |
| Handset Function:                   | Not Applicable                            |
| Body Jet Info:                      | Not Applicable                            |
| Pipe Size:                          | 15 mm (1/2" Bsp)                          |
| Pipe Centres:                       | N/A                                       |
| *                                   |                                           |
| Colour/Finish:<br>Hose Included:    | Chrome<br>Not Applicable                  |