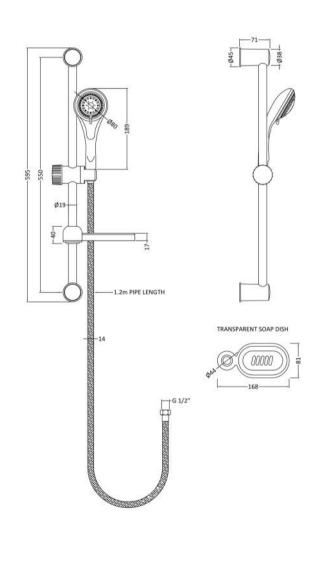

## TECHNICAL DATA SHEET

ROXOR

Sales Code: JTY034

**Description:** Slide Rail Kit

| Length (mm):                     |                     |
|----------------------------------|---------------------|
| Width (mm):                      | 168                 |
| Height (mm):                     | 595                 |
| Depth (mm):                      | 71                  |
| Nett Weight (kg):                | 0.68                |
| Packaging Dimensions             |                     |
| 0 0                              | 560                 |
| Length (mm):                     | 110                 |
| Width (mm):                      | 110                 |
| Height (mm):                     | 0.00                |
| Gross Weight (kg):               | 0.68                |
| Packaging Data                   |                     |
| Box Colour:                      | White Cardboard Box |
| Box Qty:                         | 1                   |
| Label Size:                      | 100 x 50            |
| Label Colour:                    | White Label         |
| Label Qty:                       | 2                   |
| Outer Box Dimensions (If         | Applicable)         |
| Length (mm):                     |                     |
| Width (mm):                      |                     |
| Height (mm):                     |                     |
| Depth (mm):                      |                     |
| Gross Weight (kg):               | 8                   |
| Barcode:                         | 5055369034819       |
| Product Details                  |                     |
| Country of Origin:               | China               |
| Fitting Instruction:             | No                  |
| Product Material:                | Brass/ABS           |
| Mount Type:                      | Surface, Wall       |
| Outlet Elbow Supplied:           | No                  |
| Easy Clean:                      | Yes                 |
| Head Included:                   |                     |
| Handset Included:                | No                  |
|                                  | Yes                 |
| Body Jets Included:              | No                  |
| No of Body Jets:                 | Not Applicable      |
| Operating Pressure (bar):        | 0.1                 |
| Valve/Cartridge Type:            | Not Applicable      |
| Flow Rates (L/min): 0.1 bar: N/A |                     |
| TMV2 Approved: No                | Approval No: N/A    |
| TMV3 Approved: No                | Approval No: N/A    |
| WRAS Approved: No                | Approval No: N/A    |
| Head Function:                   | Not Applicable      |
| Handset Function:                | Multiple Settings   |
| Body Jet Info:                   | Not Applicable      |
| Pipe Size:                       | 15 mm (1/2" Bsp)    |
| Pipe Centres:                    | N/A                 |
| Colour/Finish:                   | Chrome              |
| Hose Included:                   | Yes                 |
| No. of Outlets:                  | 1                   |