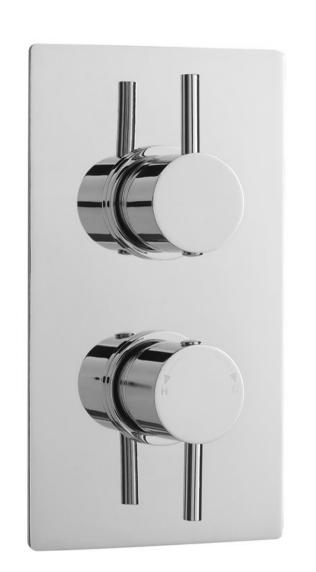

## TECHNICAL DATA SHEET

ROXOR

Sales Code: QUEV51

**Description:** Quest Twin Valve Rectangular Plate

| (anoth (mm))                        |                                           |
|-------------------------------------|-------------------------------------------|
| Length (mm):<br>Width (mm):         | 120                                       |
| Height (mm):                        | 215                                       |
|                                     |                                           |
| Depth (mm):                         | 135                                       |
| Nett Weight (kg):                   | 2.71                                      |
| Packaging Dimensions                |                                           |
| Length (mm):                        | 250                                       |
| Width (mm):                         | 240                                       |
| Height (mm):                        |                                           |
| Gross Weight (kg):                  | 2.71                                      |
| Packaging Data                      |                                           |
| Box Colour:                         | White Cardboard Box                       |
| Box Qty:                            | 1                                         |
| Label Size:                         | 100 x 50                                  |
| Label Colour:                       | White Label                               |
| Label Qty:                          | 2                                         |
| Outer Box Dimensions (If A          | Applicable)                               |
| Length (mm):                        |                                           |
| Width (mm):                         | 500                                       |
| Height (mm):                        | 370                                       |
| Depth (mm):                         | 270                                       |
| Gross Weight (kg):                  | 16                                        |
| Barcode:                            | 5055146197218                             |
| Product Details                     | 0000110101210                             |
| Country of Origin:                  | United Kingdom                            |
| Fitting Instruction:                | United Kingdom<br>No                      |
| Product Material:                   | Brass/ABS                                 |
| Mount Type:                         | Wall, Recessed                            |
| ~ ~ ~                               |                                           |
| Outlet Elbow Supplied:              | No<br>Not Applicable                      |
| Easy Clean:<br>Head Included:       | Not Applicable                            |
| Head Included:<br>Handset Included: | No                                        |
|                                     | No                                        |
| Body Jets Included:                 | Not Applicable                            |
| No of Body Jets:                    | Not Applicable                            |
| Operating Pressure (bar):           | 0.1                                       |
| Valve/Cartridge Type:               | 1/4 Turn Ceramic Disc                     |
| Flow Rates (L/min): 0.1 bar: 5.5    | 0.5 bar: 14 1 bar: 20 2 bar: 29 3 bar: 44 |
| TMV2 Approved: Yes                  | Approval No: BC 1875 00817                |
| TMV3 Approved: Yes                  | Approval No: Nsf 1938 1217                |
| WRAS Approved: Yes                  | Approval No: 1703023                      |
| Head Function:                      | Not Applicable                            |
| Handset Function:                   | Not Applicable                            |
| Body Jet Info:                      | Not Applicable                            |
| Pipe Size:                          | 15 mm (1/2" Bsp)                          |
| Pipe Centres:                       | N/A                                       |
| *                                   |                                           |
| Colour/Finish:<br>Hose Included:    | Chrome<br>Not Applicable                  |