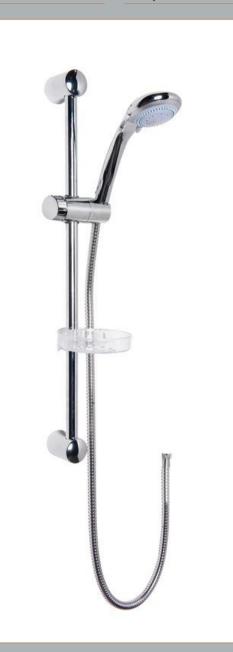

## TECHNICAL DATA SHEET

ROXOR

Sales Code: JTY034

**Description:** Slide Rail Kit

| Length (mm):                     |                     |
|----------------------------------|---------------------|
| Width (mm):                      | 168                 |
| Height (mm):                     | 595                 |
| Depth (mm):                      | 71                  |
| Nett Weight (kg):                | 0.68                |
| Packaging Dimensions             |                     |
| 0 0                              | 560                 |
| Length (mm):                     | 110                 |
| Width (mm):                      | 110                 |
| Height (mm):                     | 0.00                |
| Gross Weight (kg):               | 0.68                |
| Packaging Data                   |                     |
| Box Colour:                      | White Cardboard Box |
| Box Qty:                         | 1                   |
| Label Size:                      | 100 x 50            |
| Label Colour:                    | White Label         |
| Label Qty:                       | 2                   |
| Outer Box Dimensions (If         | Applicable)         |
| Length (mm):                     |                     |
| Width (mm):                      |                     |
| Height (mm):                     |                     |
| Depth (mm):                      |                     |
| Gross Weight (kg):               | 8                   |
| Barcode:                         | 5055369034819       |
| Product Details                  |                     |
| Country of Origin:               | China               |
| Fitting Instruction:             | No                  |
| Product Material:                | Brass/ABS           |
| Mount Type:                      | Surface, Wall       |
| Outlet Elbow Supplied:           | No                  |
| Easy Clean:                      | Yes                 |
| Head Included:                   |                     |
| Handset Included:                | No                  |
|                                  | Yes                 |
| Body Jets Included:              | No                  |
| No of Body Jets:                 | Not Applicable      |
| Operating Pressure (bar):        | 0.1                 |
| Valve/Cartridge Type:            | Not Applicable      |
| Flow Rates (L/min): 0.1 bar: N/A |                     |
| TMV2 Approved: No                | Approval No: N/A    |
| TMV3 Approved: No                | Approval No: N/A    |
| WRAS Approved: No                | Approval No: N/A    |
| Head Function:                   | Not Applicable      |
| Handset Function:                | Multiple Settings   |
| Body Jet Info:                   | Not Applicable      |
| Pipe Size:                       | 15 mm (1/2" Bsp)    |
| Pipe Centres:                    | N/A                 |
| Colour/Finish:                   | Chrome              |
| Hose Included:                   | Yes                 |
| No. of Outlets:                  | 1                   |