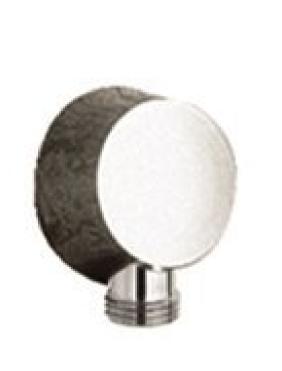

## TECHNICAL DATA SHEET

ROXOR

Sales Code: A3203

Description: Outlet Elbow

| Product Dimensions               |                     |
|----------------------------------|---------------------|
| Length (mm):                     |                     |
| Width (mm):                      | 53                  |
| Height (mm):                     | 53                  |
| Depth (mm):                      | 26                  |
| Nett Weight (kg):                | 0.2                 |
| Packaging Dimensions             |                     |
| Length (mm):                     | 80                  |
| Width (mm):                      | 55                  |
| Height (mm):                     |                     |
| Gross Weight (kg):               | 0.2                 |
| Packaging Data                   | 0.2                 |
| 0 0                              | White Cardboard Box |
| Box Colour:                      |                     |
| Box Qty:                         | 1                   |
| Label Size:                      | 100 x 50            |
| Label Colour:                    | White Label         |
| Label Qty:                       | 2                   |
| Outer Box Dimensions (If         | Applicable)         |
| Length (mm):                     |                     |
| Width (mm):                      | 300                 |
| Height (mm):                     | 250                 |
| Depth (mm):                      | 420                 |
| Gross Weight (kg):               | 20                  |
| Barcode:                         | 5055146110200       |
| Product Details                  |                     |
| Country of Origin:               | China               |
| Fitting Instruction:             | No                  |
| Product Material:                | Plastic             |
| Mount Type:                      | Surface, Wall       |
| Outlet Elbow Supplied:           | Yes                 |
| Easy Clean:                      | Not Applicable      |
| Head Included:                   | No                  |
| Handset Included:                | Not Applicable      |
| Body Jets Included:              | Not Applicable      |
| No of Body Jets:                 | Not Applicable      |
| Operating Pressure (bar):        |                     |
| Valve/Cartridge Type:            | Not Applicable      |
| Flow Rates (L/min): 0.1 bar: N/A |                     |
| TMV2 Approved: No                | Approval No: N/A    |
| TMV3 Approved: No                | Approval No: N/A    |
| WRAS Approved: No                | Approval No: N/A    |
| Head Function:                   | Not Applicable      |
| Handset Function:                | Not Applicable      |
| Body Jet Info:                   | Not Applicable      |
| Pipe Size:                       | Not Applicable      |
| Pipe Size:<br>Pipe Centres:      | N/A                 |
| Colour/Finish:                   | Chrome              |
| Hose Included:                   |                     |
|                                  | Not Applicable      |
| No. of Outlets:                  | N/A                 |