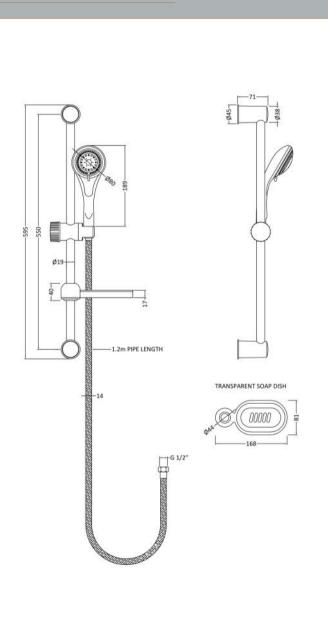

Sales Code: JTY034 Description: Slide Rail Kit

| Product Dimensions              |                                   |
|---------------------------------|-----------------------------------|
| Length (mm):                    |                                   |
| Width (mm):                     | 168                               |
| Height (mm):                    | 595                               |
| Depth (mm):                     | 71                                |
| Nett Weight (kg):               | 0.68                              |
|                                 | 0.00                              |
| Packaging Dimensions            |                                   |
| Length (mm):                    | 560                               |
| Width (mm):                     | 110                               |
| Height (mm):                    |                                   |
| Gross Weight (kg):              | 0.68                              |
| Packaging Data                  |                                   |
| Box Colour:                     | White Cardboard Box               |
| Box Qty:                        | 1                                 |
| Label Size:                     | 100 x 50                          |
| Label Colour:                   | White Label                       |
| Label Qty:                      | 2                                 |
| Outer Box Dimensions (If        | Applicable)                       |
| Length (mm):                    | ** /                              |
| Width (mm):                     |                                   |
| Height (mm):                    |                                   |
| Depth (mm):                     |                                   |
| Gross Weight (kg):              | 8                                 |
| Barcode:                        | 5055369034819                     |
| Product Details                 |                                   |
| Country of Origin:              | China                             |
| Fitting Instruction:            | No                                |
| Product Material:               | Brass/ABS                         |
| Mount Type:                     | Surface, Wall                     |
| Outlet Elbow Supplied:          | No No                             |
| Easy Clean:                     | Yes                               |
| Head Included:                  | No                                |
| Handset Included:               | Yes                               |
| Body Jets Included:             | No                                |
| No of Body Jets:                | Not Applicable                    |
| Operating Pressure (bar):       | 0.1                               |
| Valve/Cartridge Type:           | Not Applicable                    |
| Flow Rates (L/min): 0.1 bar: N/ |                                   |
| TMV2 Approved: No               | Approval No: N/A                  |
| TMV3 Approved: No               | Approval No: N/A                  |
| WRAS Approved: No               | Approval No: N/A Approval No: N/A |
| Head Function:                  |                                   |
| Handset Function:               | Not Applicable  Multiple Settings |
|                                 | · • •                             |
| Body Jet Info:                  | Not Applicable                    |
| Pipe Size:                      | 15 mm (1/2" Bsp)                  |
| Pipe Centres:                   | N/A                               |
| Colour/Finish:                  | Chrome                            |
| Hose Included:                  | Yes                               |
| No. of Outlets:                 | 1                                 |