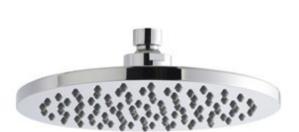

Sales Code: HEAD49 Description: Round Shower Head 200mm

| <b>Product Dimensions</b>      |                                                  |
|--------------------------------|--------------------------------------------------|
| Length (mm):                   |                                                  |
| Width (mm):                    | 200                                              |
| Height (mm):                   | 50                                               |
| Depth (mm):                    | 200                                              |
| Nett Weight (kg):              | 0.37                                             |
| Packaging Dimensions           |                                                  |
| Length (mm):                   | 50                                               |
| Width (mm):                    | 212                                              |
| Height (mm):                   |                                                  |
| Gross Weight (kg):             | 0.38                                             |
| Packaging Data                 |                                                  |
| Box Colour:                    | White Cardboard Box                              |
| Box Qty:                       | 1                                                |
| Label Size:                    | 100 x 50                                         |
| Label Colour:                  | White Label                                      |
| Label Qty:                     | 2                                                |
| Outer Box Dimensions (I        | f Applicable)                                    |
| Length (mm):                   |                                                  |
| Width (mm):                    | 225                                              |
| Height (mm):                   | 430                                              |
| Depth (mm):                    | 265                                              |
| Gross Weight (kg):             | 4                                                |
| Barcode:                       | 5055369016013                                    |
| Product Details                |                                                  |
| Country of Origin:             | China                                            |
| Fitting Instruction:           | No                                               |
| Product Material:              | Brass/ABS                                        |
| Mount Type:                    | Wall, Surface                                    |
| Outlet Elbow Supplied:         | No                                               |
| Easy Clean:                    | Yes                                              |
| Head Included:                 | Yes                                              |
| Handset Included:              | No                                               |
| Body Jets Included:            | Not Applicable                                   |
| No of Body Jets:               | Not Applicable                                   |
| Operating Pressure (bar):      | 0.2                                              |
| Valve/Cartridge Type:          | Not Applicable                                   |
| Flow Rates (L/min): 0.1 bar: N | /A 0.5 bar: N/A 1 bar: N/A 2 bar: N/A 3 bar: N/A |
| TMV2 Approved: No              | Approval No: N/A                                 |
| TMV3 Approved: No              | Approval No: N/A                                 |
| WRAS Approved: No              | Approval No: N/A                                 |
| Head Function:                 | Single                                           |
| Handset Function:              | Not Applicable                                   |
| Body Jet Info:                 | Not Applicable                                   |
| Pipe Size:                     | Not Applicable                                   |
| Pipe Centres:                  | N/A                                              |
| Colour/Finish:                 | Chrome                                           |
| Hose Included:                 | Not Applicable                                   |
| No. of Outlets:                | N/A                                              |
|                                |                                                  |