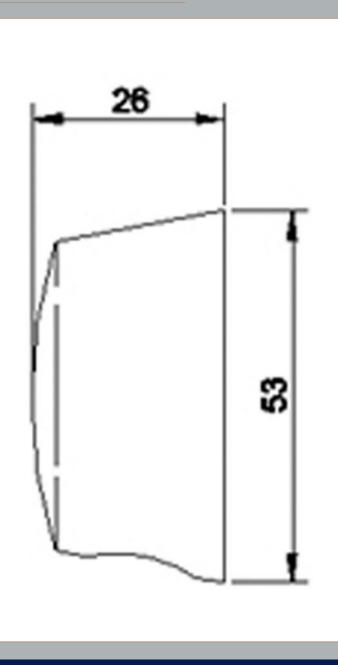

Sales Code: A3203 Description: Outlet Elbow

| <b>Product Dimensions</b>                |                                        |
|------------------------------------------|----------------------------------------|
| Length (mm):                             |                                        |
| Width (mm):                              | 53                                     |
| Height (mm):                             | 53                                     |
| Depth (mm):                              | 26                                     |
| Nett Weight (kg):                        | 0.2                                    |
| Packaging Dimensions                     |                                        |
| Length (mm):                             | 80                                     |
| Width (mm):                              | 55                                     |
| Height (mm):                             |                                        |
| Gross Weight (kg):                       | 0.2                                    |
| Packaging Data                           |                                        |
| Box Colour:                              | White Cardboard Box                    |
| Box Qty:                                 | 1                                      |
| Label Size:                              | 100 x 50                               |
| Label Colour:                            | White Label                            |
| Label Qty:                               | 2                                      |
| Outer Box Dimensions (If Applica         | able)                                  |
| Length (mm):                             |                                        |
| Width (mm):                              | 300                                    |
| Height (mm):                             | 250                                    |
| Depth (mm):                              | 420                                    |
| Gross Weight (kg):                       | 20                                     |
| Barcode:                                 | 5055146110200                          |
| <b>Product Details</b>                   |                                        |
| Country of Origin:                       | China                                  |
| Fitting Instruction:                     | No                                     |
| Product Material:                        | Plastic                                |
| Mount Type:                              | Surface, Wall                          |
| Outlet Elbow Supplied:                   | Yes                                    |
| Easy Clean:                              | Not Applicable                         |
| Head Included:                           | No                                     |
| Handset Included:                        | Not Applicable                         |
| Body Jets Included:                      | Not Applicable                         |
| No of Body Jets:                         | Not Applicable                         |
| Operating Pressure (bar):                |                                        |
| Valve/Cartridge Type:                    | Not Applicable                         |
| Flow Rates (L/min): 0.1 bar: N/A 0.5 bar | : N/A 1 bar: N/A 2 bar: N/A 3 bar: N/A |
| TMV2 Approved: No                        | Approval No: N/A                       |
| TMV3 Approved: No                        | Approval No: N/A                       |
| WRAS Approved: No                        | Approval No: N/A                       |
| Head Function:                           | Not Applicable                         |
| Handset Function:                        | Not Applicable                         |
| Body Jet Info:                           | Not Applicable                         |
| Pipe Size:                               | Not Applicable                         |
| Pipe Centres:                            | N/A                                    |
| Colour/Finish:                           | Chrome                                 |
| Hose Included:                           | Not Applicable                         |
| No. of Outlets:                          | N/A                                    |