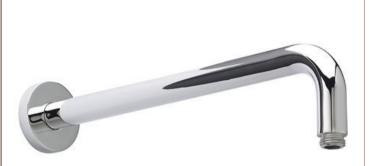

Sales Code: ARM01 Description: W/H Shower Arm

| Length (mm):                     |                     |
|----------------------------------|---------------------|
| Width (mm):                      | 62                  |
| Height (mm):                     | 108                 |
| Depth (mm):                      | 357                 |
| Nett Weight (kg):                | 0.32                |
| Packaging Dimensions             |                     |
| Length (mm):                     | 102                 |
| Width (mm):                      | 38                  |
| Height (mm):                     |                     |
| Gross Weight (kg):               | 0.5                 |
| Packaging Data                   |                     |
| Box Colour:                      | White Cardboard Box |
| Box Qty:                         | 1                   |
| Label Size:                      | 100 x 50            |
| Label Colour:                    | White Label         |
| Label Qty:                       | 2                   |
| Outer Box Dimensions (If A       | <del>_</del>        |
| Length (mm):                     | присавку            |
| Width (mm):                      | 430                 |
| Height (mm):                     | 365                 |
| Depth (mm):                      | 430                 |
| Gross Weight (kg):               | 19                  |
| Barcode:                         | 5055146185604       |
| Product Details                  | 3033140163004       |
|                                  | China               |
| Country of Origin:               | China               |
| Fitting Instruction:             | No                  |
| Product Material:                | Brass               |
| Mount Type:                      | Surface, Wall       |
| Outlet Elbow Supplied:           | No                  |
| Easy Clean:                      | Not Applicable      |
| Head Included:                   | No                  |
| Handset Included:                | Not Applicable      |
| Body Jets Included:              | No                  |
| No of Body Jets:                 | Not Applicable      |
| Operating Pressure (bar):        | N . A . P. 11       |
| Valve/Cartridge Type:            | Not Applicable      |
| Flow Rates (L/min): 0.1 bar: N/A | , , , , , , , ,     |
| TMV2 Approved: No                | Approval No: N/A    |
| TMV3 Approved: No                | Approval No: N/A    |
| WRAS Approved: No                | Approval No: N/A    |
| Head Function:                   | Not Applicable      |
| Handset Function:                | Not Applicable      |
| Body Jet Info:                   | Not Applicable      |
| Pipe Size:                       | Not Applicable      |
| Pipe Centres:                    | Not Applicable      |
| Colour/Finish:                   | Chrome              |
| Hose Included:                   | 1                   |
| No. of Outlets:                  |                     |