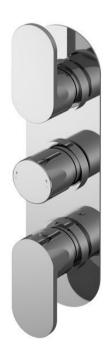

Sales Code: BINTR02 Description: Binsey Triple Thermostatic Valve

| Product Dimensions                   |                               |           |
|--------------------------------------|-------------------------------|-----------|
| Length (mm):                         |                               |           |
| Width (mm):                          | 80                            |           |
| Height (mm):                         | 280                           |           |
| Depth (mm):                          | 136                           |           |
| Nett Weight (kg):                    | 3.45                          |           |
| Packaging Dimensions                 | 3.43                          |           |
|                                      | 320                           |           |
| Length (mm):                         | 250                           |           |
| Width (mm): Height (mm):             | 250                           |           |
|                                      | 3.45                          |           |
| Gross Weight (kg):                   | 3.45                          |           |
| Packaging Data                       |                               |           |
| Box Colour:                          | White Cardboard Box           |           |
| Box Qty:                             | 1                             |           |
| Label Size:                          | 100 x 50                      |           |
| Label Colour:                        | White Label                   |           |
| Label Qty:                           | 1                             |           |
| Outer Box Dimensions (If App         | olicable)                     |           |
| Length (mm):                         |                               |           |
| Width (mm):                          | 520                           |           |
| Height (mm):                         | 370                           |           |
| Depth (mm):                          | 340                           |           |
| Gross Weight (kg):                   | 21                            |           |
| Barcode:                             | 5056211898986                 |           |
| <b>Product Details</b>               |                               |           |
| Country of Origin:                   | United Kingdom                |           |
| Fitting Instruction:                 | No                            |           |
| Product Material:                    | Brass/ABS                     |           |
| Mount Type:                          | Recessed, Wall                |           |
| Outlet Elbow Supplied:               | No                            |           |
| Easy Clean:                          | Not Applicable                |           |
| Head Included:                       | No                            |           |
| Handset Included:                    | No                            |           |
| Body Jets Included:                  | Not Applicable                |           |
| No of Body Jets:                     | Not Applicable                |           |
| Operating Pressure (bar):            | 0.1                           |           |
| Valve/Cartridge Type:                | 1/4 Turn Ceramic Disc         |           |
| Flow Rates (L/min): 0.1 bar: 5.5 0.: | 5 bar: 14 1 bar: 20 2 bar: 29 | 3 bar: 44 |
| TMV2 Approved: Yes                   | Approval No: Bc 1875 00817    |           |
| TMV3 Approved: Yes                   | Approval No: Nsf 1938 1217    |           |
| WRAS Approved: Yes                   | Approval No: 1703023          |           |
| Head Function:                       | Not Applicable                |           |
| Handset Function:                    | Not Applicable                |           |
| Body Jet Info:                       | Not Applicable                |           |
| Pipe Size:                           | 15 mm & 22 mm                 |           |
| Pipe Centres:                        | N/A                           |           |
| Colour/Finish:                       | Chrome                        |           |
| Hose Included:                       | Not Applicable                |           |
| No. of Outlets:                      | 2                             |           |