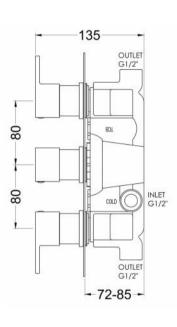

Sales Code: BINTR02 Description: Binsey Triple Thermostatic Valve

| Product Dimensions                   |                               |           |
|--------------------------------------|-------------------------------|-----------|
| Length (mm):                         |                               |           |
| Width (mm):                          | 80                            |           |
| Height (mm):                         | 280                           |           |
| Depth (mm):                          | 136                           |           |
| Nett Weight (kg):                    | 3.45                          |           |
| Packaging Dimensions                 | 3.43                          |           |
|                                      | 320                           |           |
| Length (mm):                         | 250                           |           |
| Width (mm): Height (mm):             | 250                           |           |
|                                      | 3.45                          |           |
| Gross Weight (kg):                   | 3.45                          |           |
| Packaging Data                       |                               |           |
| Box Colour:                          | White Cardboard Box           |           |
| Box Qty:                             | 1                             |           |
| Label Size:                          | 100 x 50                      |           |
| Label Colour:                        | White Label                   |           |
| Label Qty:                           | 1                             |           |
| Outer Box Dimensions (If App         | olicable)                     |           |
| Length (mm):                         |                               |           |
| Width (mm):                          | 520                           |           |
| Height (mm):                         | 370                           |           |
| Depth (mm):                          | 340                           |           |
| Gross Weight (kg):                   | 21                            |           |
| Barcode:                             | 5056211898986                 |           |
| <b>Product Details</b>               |                               |           |
| Country of Origin:                   | United Kingdom                |           |
| Fitting Instruction:                 | No                            |           |
| Product Material:                    | Brass/ABS                     |           |
| Mount Type:                          | Recessed, Wall                |           |
| Outlet Elbow Supplied:               | No                            |           |
| Easy Clean:                          | Not Applicable                |           |
| Head Included:                       | No                            |           |
| Handset Included:                    | No                            |           |
| Body Jets Included:                  | Not Applicable                |           |
| No of Body Jets:                     | Not Applicable                |           |
| Operating Pressure (bar):            | 0.1                           |           |
| Valve/Cartridge Type:                | 1/4 Turn Ceramic Disc         |           |
| Flow Rates (L/min): 0.1 bar: 5.5 0.: | 5 bar: 14 1 bar: 20 2 bar: 29 | 3 bar: 44 |
| TMV2 Approved: Yes                   | Approval No: Bc 1875 00817    |           |
| TMV3 Approved: Yes                   | Approval No: Nsf 1938 1217    |           |
| WRAS Approved: Yes                   | Approval No: 1703023          |           |
| Head Function:                       | Not Applicable                |           |
| Handset Function:                    | Not Applicable                |           |
| Body Jet Info:                       | Not Applicable                |           |
| Pipe Size:                           | 15 mm & 22 mm                 |           |
| Pipe Centres:                        | N/A                           |           |
| Colour/Finish:                       | Chrome                        |           |
| Hose Included:                       | Not Applicable                |           |
| No. of Outlets:                      | 2                             |           |