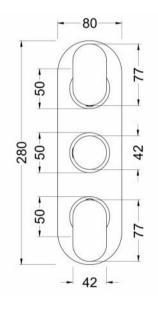

Sales Code: BINTR02 Description: Binsey Triple Thermostatic Valve

| Product Dimensions                   |                               |           |
|--------------------------------------|-------------------------------|-----------|
| Length (mm):                         |                               |           |
| Width (mm):                          | 80                            |           |
| Height (mm):                         | 280                           |           |
| Depth (mm):                          | 136                           |           |
| Nett Weight (kg):                    | 3.45                          |           |
| Packaging Dimensions                 | 3.43                          |           |
|                                      | 320                           |           |
| Length (mm):                         | 250                           |           |
| Width (mm): Height (mm):             | 250                           |           |
|                                      | 3.45                          |           |
| Gross Weight (kg):                   | 3.45                          |           |
| Packaging Data                       |                               |           |
| Box Colour:                          | White Cardboard Box           |           |
| Box Qty:                             | 1                             |           |
| Label Size:                          | 100 x 50                      |           |
| Label Colour:                        | White Label                   |           |
| Label Qty:                           | 1                             |           |
| Outer Box Dimensions (If App         | olicable)                     |           |
| Length (mm):                         |                               |           |
| Width (mm):                          | 520                           |           |
| Height (mm):                         | 370                           |           |
| Depth (mm):                          | 340                           |           |
| Gross Weight (kg):                   | 21                            |           |
| Barcode:                             | 5056211898986                 |           |
| <b>Product Details</b>               |                               |           |
| Country of Origin:                   | United Kingdom                |           |
| Fitting Instruction:                 | No                            |           |
| Product Material:                    | Brass/ABS                     |           |
| Mount Type:                          | Recessed, Wall                |           |
| Outlet Elbow Supplied:               | No                            |           |
| Easy Clean:                          | Not Applicable                |           |
| Head Included:                       | No                            |           |
| Handset Included:                    | No                            |           |
| Body Jets Included:                  | Not Applicable                |           |
| No of Body Jets:                     | Not Applicable                |           |
| Operating Pressure (bar):            | 0.1                           |           |
| Valve/Cartridge Type:                | 1/4 Turn Ceramic Disc         |           |
| Flow Rates (L/min): 0.1 bar: 5.5 0.: | 5 bar: 14 1 bar: 20 2 bar: 29 | 3 bar: 44 |
| TMV2 Approved: Yes                   | Approval No: Bc 1875 00817    |           |
| TMV3 Approved: Yes                   | Approval No: Nsf 1938 1217    |           |
| WRAS Approved: Yes                   | Approval No: 1703023          |           |
| Head Function:                       | Not Applicable                |           |
| Handset Function:                    | Not Applicable                |           |
| Body Jet Info:                       | Not Applicable                |           |
| Pipe Size:                           | 15 mm & 22 mm                 |           |
| Pipe Centres:                        | N/A                           |           |
| Colour/Finish:                       | Chrome                        |           |
| Hose Included:                       | Not Applicable                |           |
| No. of Outlets:                      | 2                             |           |