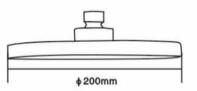

Sales Code: HEAD49 Description: Round Shower Head 200mm

| <b>Product Dimensions</b>      |                                                  |
|--------------------------------|--------------------------------------------------|
| Length (mm):                   |                                                  |
| Width (mm):                    | 200                                              |
| Height (mm):                   | 50                                               |
| Depth (mm):                    | 200                                              |
| Nett Weight (kg):              | 0.37                                             |
| Packaging Dimensions           |                                                  |
| Length (mm):                   | 50                                               |
| Width (mm):                    | 212                                              |
| Height (mm):                   |                                                  |
| Gross Weight (kg):             | 0.38                                             |
| Packaging Data                 |                                                  |
| Box Colour:                    | White Cardboard Box                              |
| Box Qty:                       | 1                                                |
| Label Size:                    | 100 x 50                                         |
| Label Colour:                  | White Label                                      |
| Label Qty:                     | 2                                                |
| Outer Box Dimensions (I        | f Applicable)                                    |
| Length (mm):                   |                                                  |
| Width (mm):                    | 225                                              |
| Height (mm):                   | 430                                              |
| Depth (mm):                    | 265                                              |
| Gross Weight (kg):             | 4                                                |
| Barcode:                       | 5055369016013                                    |
| Product Details                |                                                  |
| Country of Origin:             | China                                            |
| Fitting Instruction:           | No                                               |
| Product Material:              | Brass/ABS                                        |
| Mount Type:                    | Wall, Surface                                    |
| Outlet Elbow Supplied:         | No                                               |
| Easy Clean:                    | Yes                                              |
| Head Included:                 | Yes                                              |
| Handset Included:              | No                                               |
| Body Jets Included:            | Not Applicable                                   |
| No of Body Jets:               | Not Applicable                                   |
| Operating Pressure (bar):      | 0.2                                              |
| Valve/Cartridge Type:          | Not Applicable                                   |
| Flow Rates (L/min): 0.1 bar: N | /A 0.5 bar: N/A 1 bar: N/A 2 bar: N/A 3 bar: N/A |
| TMV2 Approved: No              | Approval No: N/A                                 |
| TMV3 Approved: No              | Approval No: N/A                                 |
| WRAS Approved: No              | Approval No: N/A                                 |
| Head Function:                 | Single                                           |
| Handset Function:              | Not Applicable                                   |
| Body Jet Info:                 | Not Applicable                                   |
| Pipe Size:                     | Not Applicable                                   |
| Pipe Centres:                  | N/A                                              |
| Colour/Finish:                 | Chrome                                           |
| Hose Included:                 | Not Applicable                                   |
| No. of Outlets:                | N/A                                              |
|                                |                                                  |