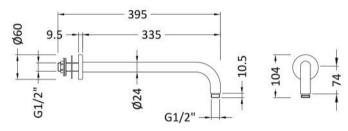

Sales Code: ARM01 Description: W/H Shower Arm

| Length (mm):                     |                     |
|----------------------------------|---------------------|
| Width (mm):                      | 62                  |
| Height (mm):                     | 108                 |
| Depth (mm):                      | 357                 |
| Nett Weight (kg):                | 0.32                |
| Packaging Dimensions             |                     |
| Length (mm):                     | 102                 |
| Width (mm):                      | 38                  |
| Height (mm):                     |                     |
| Gross Weight (kg):               | 0.5                 |
| Packaging Data                   |                     |
| Box Colour:                      | White Cardboard Box |
| Box Qty:                         | 1                   |
| Label Size:                      | 100 x 50            |
| Label Colour:                    | White Label         |
| Label Qty:                       | 2                   |
| Outer Box Dimensions (If A       | <del>_</del>        |
| Length (mm):                     | присавку            |
| Width (mm):                      | 430                 |
| Height (mm):                     | 365                 |
| Depth (mm):                      | 430                 |
| Gross Weight (kg):               | 19                  |
| Barcode:                         | 5055146185604       |
| Product Details                  | 3033140163004       |
|                                  | China               |
| Country of Origin:               | China               |
| Fitting Instruction:             | No                  |
| Product Material:                | Brass               |
| Mount Type:                      | Surface, Wall       |
| Outlet Elbow Supplied:           | No                  |
| Easy Clean:                      | Not Applicable      |
| Head Included:                   | No                  |
| Handset Included:                | Not Applicable      |
| Body Jets Included:              | No                  |
| No of Body Jets:                 | Not Applicable      |
| Operating Pressure (bar):        | N . A . P. 11       |
| Valve/Cartridge Type:            | Not Applicable      |
| Flow Rates (L/min): 0.1 bar: N/A | , , , , , , , ,     |
| TMV2 Approved: No                | Approval No: N/A    |
| TMV3 Approved: No                | Approval No: N/A    |
| WRAS Approved: No                | Approval No: N/A    |
| Head Function:                   | Not Applicable      |
| Handset Function:                | Not Applicable      |
| Body Jet Info:                   | Not Applicable      |
| Pipe Size:                       | Not Applicable      |
| Pipe Centres:                    | Not Applicable      |
| Colour/Finish:                   | Chrome              |
| Hose Included:                   | 1                   |
| No. of Outlets:                  |                     |