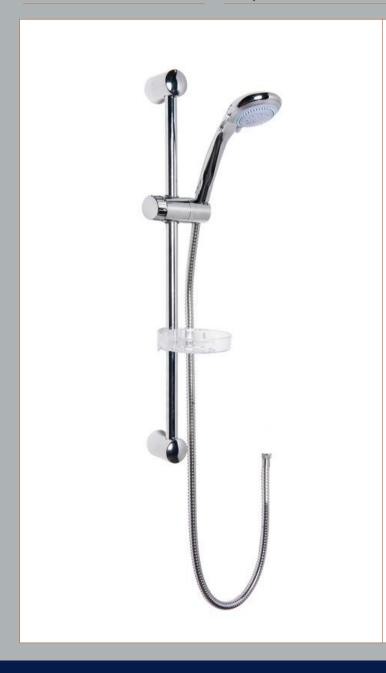

Sales Code: JTY034 Description: Slide Rail Kit

| Product Dimensions              |                                   |
|---------------------------------|-----------------------------------|
| Length (mm):                    |                                   |
| Width (mm):                     | 168                               |
| Height (mm):                    | 595                               |
| Depth (mm):                     | 71                                |
| Nett Weight (kg):               | 0.68                              |
|                                 | 0.00                              |
| Packaging Dimensions            |                                   |
| Length (mm):                    | 560                               |
| Width (mm):                     | 110                               |
| Height (mm):                    |                                   |
| Gross Weight (kg):              | 0.68                              |
| Packaging Data                  |                                   |
| Box Colour:                     | White Cardboard Box               |
| Box Qty:                        | 1                                 |
| Label Size:                     | 100 x 50                          |
| Label Colour:                   | White Label                       |
| Label Qty:                      | 2                                 |
| Outer Box Dimensions (If        | Applicable)                       |
| Length (mm):                    | ** /                              |
| Width (mm):                     |                                   |
| Height (mm):                    |                                   |
| Depth (mm):                     |                                   |
| Gross Weight (kg):              | 8                                 |
| Barcode:                        | 5055369034819                     |
| Product Details                 |                                   |
| Country of Origin:              | China                             |
| Fitting Instruction:            | No                                |
| Product Material:               | Brass/ABS                         |
| Mount Type:                     | Surface, Wall                     |
| Outlet Elbow Supplied:          | No No                             |
| Easy Clean:                     | Yes                               |
| Head Included:                  | No                                |
| Handset Included:               | Yes                               |
| Body Jets Included:             | No                                |
| No of Body Jets:                | Not Applicable                    |
| Operating Pressure (bar):       | 0.1                               |
| Valve/Cartridge Type:           | Not Applicable                    |
| Flow Rates (L/min): 0.1 bar: N/ |                                   |
| TMV2 Approved: No               | Approval No: N/A                  |
| TMV3 Approved: No               | Approval No: N/A                  |
| WRAS Approved: No               | Approval No: N/A Approval No: N/A |
| Head Function:                  |                                   |
| Handset Function:               | Not Applicable  Multiple Settings |
|                                 | · • •                             |
| Body Jet Info:                  | Not Applicable                    |
| Pipe Size:                      | 15 mm (1/2" Bsp)                  |
| Pipe Centres:                   | N/A                               |
| Colour/Finish:                  | Chrome                            |
| Hose Included:                  | Yes                               |
| No. of Outlets:                 | 1                                 |