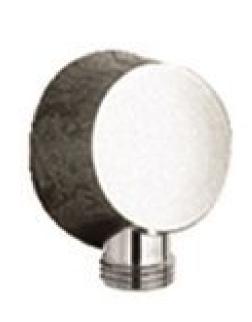

Sales Code: A3203 Description: Outlet Elbow

| <b>Product Dimensions</b>                |                                        |
|------------------------------------------|----------------------------------------|
| Length (mm):                             |                                        |
| Width (mm):                              | 53                                     |
| Height (mm):                             | 53                                     |
| Depth (mm):                              | 26                                     |
| Nett Weight (kg):                        | 0.2                                    |
| Packaging Dimensions                     |                                        |
| Length (mm):                             | 80                                     |
| Width (mm):                              | 55                                     |
| Height (mm):                             |                                        |
| Gross Weight (kg):                       | 0.2                                    |
| Packaging Data                           |                                        |
| Box Colour:                              | White Cardboard Box                    |
| Box Qty:                                 | 1                                      |
| Label Size:                              | 100 x 50                               |
| Label Colour:                            | White Label                            |
| Label Qty:                               | 2                                      |
| Outer Box Dimensions (If Applica         | able)                                  |
| Length (mm):                             |                                        |
| Width (mm):                              | 300                                    |
| Height (mm):                             | 250                                    |
| Depth (mm):                              | 420                                    |
| Gross Weight (kg):                       | 20                                     |
| Barcode:                                 | 5055146110200                          |
| <b>Product Details</b>                   |                                        |
| Country of Origin:                       | China                                  |
| Fitting Instruction:                     | No                                     |
| Product Material:                        | Plastic                                |
| Mount Type:                              | Surface, Wall                          |
| Outlet Elbow Supplied:                   | Yes                                    |
| Easy Clean:                              | Not Applicable                         |
| Head Included:                           | No                                     |
| Handset Included:                        | Not Applicable                         |
| Body Jets Included:                      | Not Applicable                         |
| No of Body Jets:                         | Not Applicable                         |
| Operating Pressure (bar):                |                                        |
| Valve/Cartridge Type:                    | Not Applicable                         |
| Flow Rates (L/min): 0.1 bar: N/A 0.5 bar | : N/A 1 bar: N/A 2 bar: N/A 3 bar: N/A |
| TMV2 Approved: No                        | Approval No: N/A                       |
| TMV3 Approved: No                        | Approval No: N/A                       |
| WRAS Approved: No                        | Approval No: N/A                       |
| Head Function:                           | Not Applicable                         |
| Handset Function:                        | Not Applicable                         |
| Body Jet Info:                           | Not Applicable                         |
| Pipe Size:                               | Not Applicable                         |
| Pipe Centres:                            | N/A                                    |
| Colour/Finish:                           | Chrome                                 |
| Hose Included:                           | Not Applicable                         |
| No. of Outlets:                          | N/A                                    |