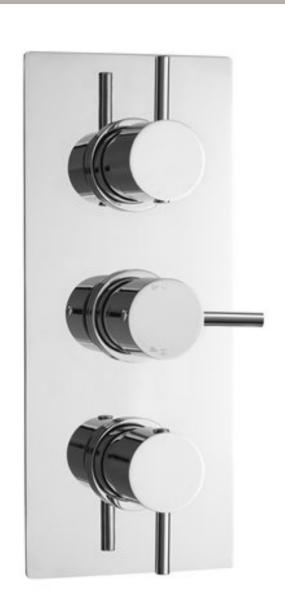

Sales Code: QUEV53 Description: Quest Triple Valve Rectangular Plate

| Product Dimensions                       |                                    |
|------------------------------------------|------------------------------------|
|                                          |                                    |
| Length (mm):                             | 120                                |
| Width (mm):                              | 120                                |
| Height (mm):                             | 280                                |
| Depth (mm):                              | 135                                |
| Nett Weight (kg):                        | 3.62                               |
| Packaging Dimensions                     |                                    |
| Length (mm):                             | 320                                |
| Width (mm):                              | 250                                |
| Height (mm):                             |                                    |
| Gross Weight (kg):                       | 3.62                               |
| Packaging Data                           |                                    |
| Box Colour:                              | White Cardboard Box                |
| Box Qty:                                 | 1                                  |
| Label Size:                              | 100 x 50                           |
| Label Colour:                            | White Label                        |
| Label Qty:                               | 2                                  |
| <b>Outer Box Dimensions (If Applica</b>  | able)                              |
| Length (mm):                             |                                    |
| Width (mm):                              | 500                                |
| Height (mm):                             | 400                                |
| Depth (mm):                              | 340                                |
| Gross Weight (kg):                       | 22                                 |
| Barcode:                                 | 5055146197201                      |
| Product Details                          |                                    |
| Country of Origin:                       | United Kingdom                     |
| Fitting Instruction:                     | No                                 |
| Product Material:                        | Brass/ABS                          |
| Mount Type:                              | Wall, Recessed                     |
| Outlet Elbow Supplied:                   | No                                 |
| Easy Clean:                              | Not Applicable                     |
| Head Included:                           | No                                 |
| Handset Included:                        | No                                 |
| Body Jets Included:                      | Not Applicable                     |
| No of Body Jets:                         | Not Applicable                     |
| Operating Pressure (bar):                | 0.1                                |
| Valve/Cartridge Type:                    | 1/4 Turn Ceramic Disc              |
| Flow Rates (L/min): 0.1 bar: 5.5 0.5 bar | : 14 1 bar: 20 2 bar: 29 3 bar: 44 |
| TMV2 Approved: Yes                       | Approval No: Bc 1875 00817         |
| TMV3 Approved: Yes                       | Approval No: Nsf 1938 1217         |
| WRAS Approved: Yes                       | Approval No: 1703023               |
| Head Function:                           | Not Applicable                     |
| Handset Function:                        | Not Applicable                     |
| Body Jet Info:                           | Not Applicable                     |
| Pipe Size:                               | 15 mm (1/2" Bsp)                   |
| Pipe Centres:                            | N/A                                |
| Colour/Finish:                           | Chrome                             |
| Hose Included:                           | Not Applicable                     |
| No. of Outlets:                          | 2                                  |