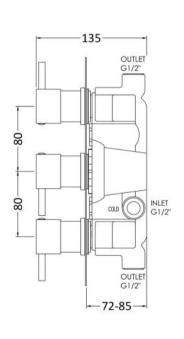

Sales Code: QUEV53 Description: Quest Triple Valve Rectangular Plate

| Product Dimensions                       |                                    |
|------------------------------------------|------------------------------------|
|                                          |                                    |
| Length (mm):                             | 120                                |
| Width (mm):                              | 120                                |
| Height (mm):                             | 280                                |
| Depth (mm):                              | 135                                |
| Nett Weight (kg):                        | 3.62                               |
| Packaging Dimensions                     |                                    |
| Length (mm):                             | 320                                |
| Width (mm):                              | 250                                |
| Height (mm):                             |                                    |
| Gross Weight (kg):                       | 3.62                               |
| Packaging Data                           |                                    |
| Box Colour:                              | White Cardboard Box                |
| Box Qty:                                 | 1                                  |
| Label Size:                              | 100 x 50                           |
| Label Colour:                            | White Label                        |
| Label Qty:                               | 2                                  |
| <b>Outer Box Dimensions (If Applica</b>  | able)                              |
| Length (mm):                             |                                    |
| Width (mm):                              | 500                                |
| Height (mm):                             | 400                                |
| Depth (mm):                              | 340                                |
| Gross Weight (kg):                       | 22                                 |
| Barcode:                                 | 5055146197201                      |
| Product Details                          |                                    |
| Country of Origin:                       | United Kingdom                     |
| Fitting Instruction:                     | No                                 |
| Product Material:                        | Brass/ABS                          |
| Mount Type:                              | Wall, Recessed                     |
| Outlet Elbow Supplied:                   | No                                 |
| Easy Clean:                              | Not Applicable                     |
| Head Included:                           | No                                 |
| Handset Included:                        | No                                 |
| Body Jets Included:                      | Not Applicable                     |
| No of Body Jets:                         | Not Applicable                     |
| Operating Pressure (bar):                | 0.1                                |
| Valve/Cartridge Type:                    | 1/4 Turn Ceramic Disc              |
| Flow Rates (L/min): 0.1 bar: 5.5 0.5 bar | : 14 1 bar: 20 2 bar: 29 3 bar: 44 |
| TMV2 Approved: Yes                       | Approval No: Bc 1875 00817         |
| TMV3 Approved: Yes                       | Approval No: Nsf 1938 1217         |
| WRAS Approved: Yes                       | Approval No: 1703023               |
| Head Function:                           | Not Applicable                     |
| Handset Function:                        | Not Applicable                     |
| Body Jet Info:                           | Not Applicable                     |
| Pipe Size:                               | 15 mm (1/2" Bsp)                   |
| Pipe Centres:                            | N/A                                |
| Colour/Finish:                           | Chrome                             |
| Hose Included:                           | Not Applicable                     |
| No. of Outlets:                          | 2                                  |