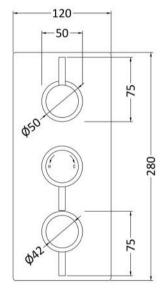

Sales Code: QUEV53 Description: Quest Triple Valve Rectangular Plate

| Product Dimensions                       |                                    |
|------------------------------------------|------------------------------------|
|                                          |                                    |
| Length (mm):                             | 120                                |
| Width (mm):                              | 120                                |
| Height (mm):                             | 280                                |
| Depth (mm):                              | 135                                |
| Nett Weight (kg):                        | 3.62                               |
| Packaging Dimensions                     |                                    |
| Length (mm):                             | 320                                |
| Width (mm):                              | 250                                |
| Height (mm):                             |                                    |
| Gross Weight (kg):                       | 3.62                               |
| Packaging Data                           |                                    |
| Box Colour:                              | White Cardboard Box                |
| Box Qty:                                 | 1                                  |
| Label Size:                              | 100 x 50                           |
| Label Colour:                            | White Label                        |
| Label Qty:                               | 2                                  |
| <b>Outer Box Dimensions (If Applica</b>  | able)                              |
| Length (mm):                             |                                    |
| Width (mm):                              | 500                                |
| Height (mm):                             | 400                                |
| Depth (mm):                              | 340                                |
| Gross Weight (kg):                       | 22                                 |
| Barcode:                                 | 5055146197201                      |
| Product Details                          |                                    |
| Country of Origin:                       | United Kingdom                     |
| Fitting Instruction:                     | No                                 |
| Product Material:                        | Brass/ABS                          |
| Mount Type:                              | Wall, Recessed                     |
| Outlet Elbow Supplied:                   | No                                 |
| Easy Clean:                              | Not Applicable                     |
| Head Included:                           | No                                 |
| Handset Included:                        | No                                 |
| Body Jets Included:                      | Not Applicable                     |
| No of Body Jets:                         | Not Applicable                     |
| Operating Pressure (bar):                | 0.1                                |
| Valve/Cartridge Type:                    | 1/4 Turn Ceramic Disc              |
| Flow Rates (L/min): 0.1 bar: 5.5 0.5 bar | : 14 1 bar: 20 2 bar: 29 3 bar: 44 |
| TMV2 Approved: Yes                       | Approval No: Bc 1875 00817         |
| TMV3 Approved: Yes                       | Approval No: Nsf 1938 1217         |
| WRAS Approved: Yes                       | Approval No: 1703023               |
| Head Function:                           | Not Applicable                     |
| Handset Function:                        | Not Applicable                     |
| Body Jet Info:                           | Not Applicable                     |
| Pipe Size:                               | 15 mm (1/2" Bsp)                   |
| Pipe Centres:                            | N/A                                |
| Colour/Finish:                           | Chrome                             |
| Hose Included:                           | Not Applicable                     |
| No. of Outlets:                          | 2                                  |