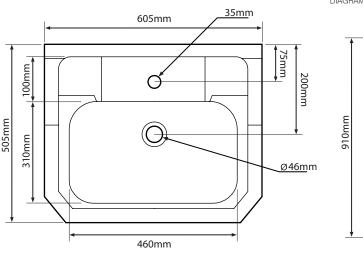

# **DIMENSIONS**

DIAGRAMS NOT TO SCALE | ALL DIMENSIONS IN MM TOLERANCE OF  $\pm$  5MM  ${\rm ALL\ PRODUCTS\ CONFORM\ TO\ BRITISH\ STANDARDS}$ 

<sup>\*</sup>Dimensions are subject to change, customers are advised to measure actual product before commencing installation.

#### Basin

| Key Dimensions Descriptions     | Key Dimensions (mm) |
|---------------------------------|---------------------|
| Internal Basin Depth            | 95mm                |
| Internal Basin Front to Back    | 310mm               |
| Internal Basin Left to Right    | 460mm               |
| Tap Ledge                       | 100mm               |
| Taphole Centre to Waste Centre  | 120mm               |
| Taphole Centre to Back of Basin | 75mm                |
| Waste Centre to Back of Basin   | 200mm               |
| Width of Basin                  | 610mm               |
| Depth of Basin                  | 505mm               |