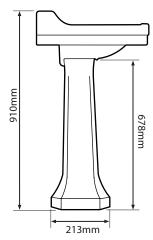

# Pedestal

| Key Dimensions Descriptions                         | Key Dimensions (mm) |
|-----------------------------------------------------|---------------------|
| Distance at Rear Base from Wall when Fitted MIN/MAX | 115mm               |
| Footprint Front to Back Depth                       | 230mm               |
| Footprint Outside Width Front                       | 255mm               |
| Footprint Outside Width Back                        | 280mm               |
| Cavity Width (Pipe Fit)                             | 95mm                |
| Cavity Depth (Pipe Fit)                             | 110mm               |
| Height Excluding Basin                              | 678mm               |