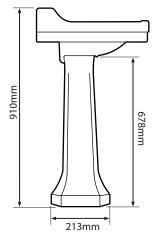

# Pedestal

| Key Dimensions Descriptions                         | Key Dimensions (mm) |
|-----------------------------------------------------|---------------------|
| Distance at Rear Base from Wall when Fitted MIN/MAX | 115mm               |
| Footprint Front to Back Depth                       | 230mm               |
| Footprint Outside Width Front                       | 255mm               |
| Footprint Outside Width Back                        | 280mm               |
| Cavity Width (Pipe Fit)                             | 95mm                |
| Cavity Depth (Pipe Fit)                             | 110mm               |
| Height Excluding Basin                              | 678mm               |