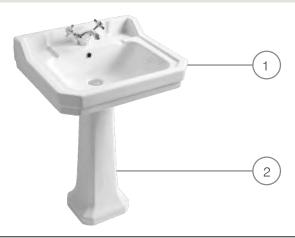

# **TECHNICAL DATA SHEET**

Harrow 605mm Basin and Pedestal

# ROPER RHODES®

| NO. | Description        | Product Code | Fixings included | Gross Weight |
|-----|--------------------|--------------|------------------|--------------|
| 1   | Harrow 605mm Basin | H60SB        | YES              | 20KG         |
| 2   | Harrow Pedestal    | HPED         | YES              | 10KG         |