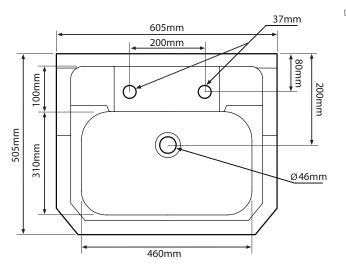

# **DIMENSIONS**

DIAGRAMS NOT TO SCALE | ALL DIMENSIONS IN MM TOLERANCE OF  $\pm$  5MM  ${\rm ALL\ PRODUCTS\ CONFORM\ TO\ BRITISH\ STANDARDS}$ 

<sup>\*</sup>Dimensions are subject to change, customers are advised to measure actual product before commencing installation.

#### Basin

| Key Dimensions Descriptions     | Key Dimensions (mm) |
|---------------------------------|---------------------|
| Internal Basin Depth            | 95mm                |
| Internal Basin Front to Back    | 310mm               |
| Internal Basin Left to Right    | 460mm               |
| Tap Ledge                       | 100mm               |
| Taphole Centre to Waste Centre  | 120mm               |
| Taphole Centre to Back of Basin | 75mm                |
| Waste Centre to Back of Basin   | 200mm               |
| Width of Basin                  | 610mm               |
| Depth of Basin                  | 505mm               |

<sup>\*\*</sup>Fixing point dimensions are for guidance only. The positions of fixings must be checked when product is received.