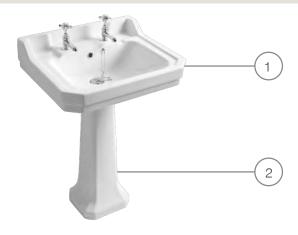

# **TECHNICAL DATA SHEET**

Harrow 605mm 2 Tap Hole Basin and Pedestal

# ROPER RHODES®

| NO. | Description                   | Product Code | Fixings included | Gross Weight |
|-----|-------------------------------|--------------|------------------|--------------|
| 1   | Harrow 605mm 2 Tap Hole Basin | H60DB        | YES              | 20KG         |
| 2   | Harrow Pedestal               | HPED         | YES              | 10KG         |