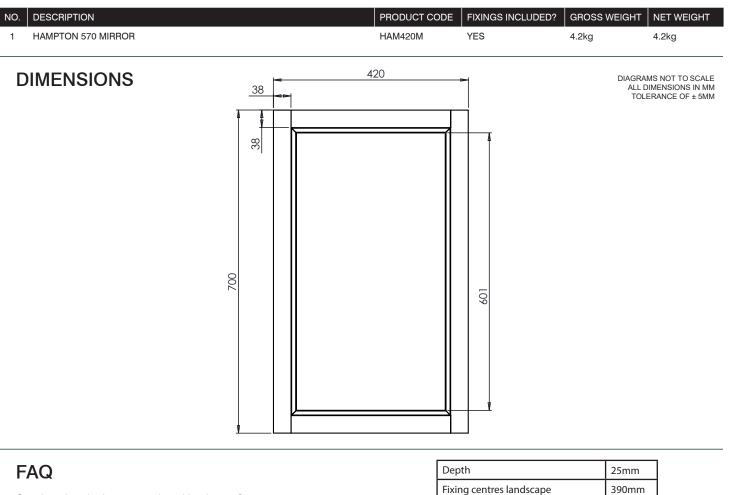

## ROPER RHODES<sup>®</sup>

BATH

.W CHALK WHITE

| FAQ                                                                                                                                                                                                                         | Depth                     | 25mm  |
|-----------------------------------------------------------------------------------------------------------------------------------------------------------------------------------------------------------------------------|---------------------------|-------|
| Can the mirror be hung portrait and landscape?<br>The mirror frame has fixing holes for both installations.<br>Can I repair small areas of damage?<br>Yes, we can supply small touch up paint pens for small paint repairs. | Fixing centres landscape  | 390mm |
|                                                                                                                                                                                                                             | Fixing centres portrait   | 670mm |
|                                                                                                                                                                                                                             | Fix point land to top     | 145mm |
|                                                                                                                                                                                                                             | Fix point portrait to top | 225mm |