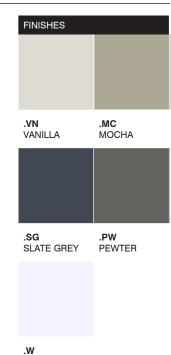

## ROPER RHODES<sup>®</sup>

BATH

.W CHALK WHITE

| FAQ                                                                                                                                                                                                                         | Depth                     | 25mm  |
|-----------------------------------------------------------------------------------------------------------------------------------------------------------------------------------------------------------------------------|---------------------------|-------|
| Can the mirror be hung portrait and landscape?<br>The mirror frame has fixing holes for both installations.<br>Can I repair small areas of damage?<br>Yes, we can supply small touch up paint pens for small paint repairs. | Fixing centres landscape  | 390mm |
|                                                                                                                                                                                                                             | Fixing centres portrait   | 670mm |
|                                                                                                                                                                                                                             | Fix point land to top     | 145mm |
|                                                                                                                                                                                                                             | Fix point portrait to top | 225mm |