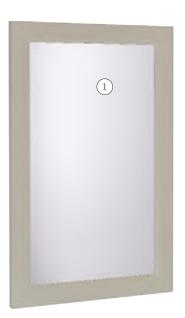

## ROPER RHODES<sup>®</sup>

BATH

.W CHALK WHITE

| FAQ                                                                                                                                                                                                                         | Depth                     | 25mm  |
|-----------------------------------------------------------------------------------------------------------------------------------------------------------------------------------------------------------------------------|---------------------------|-------|
| Can the mirror be hung portrait and landscape?<br>The mirror frame has fixing holes for both installations.<br>Can I repair small areas of damage?<br>Yes, we can supply small touch up paint pens for small paint repairs. | Fixing centres landscape  | 390mm |
|                                                                                                                                                                                                                             | Fixing centres portrait   | 670mm |
|                                                                                                                                                                                                                             | Fix point land to top     | 145mm |
|                                                                                                                                                                                                                             | Fix point portrait to top | 225mm |