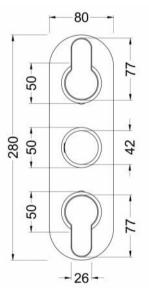

Sales Code: ARVTR02 Description: Arvan Triple Thermostatic Valve

| 80                                                                   |
|----------------------------------------------------------------------|
| 280                                                                  |
| 136                                                                  |
| 3.45                                                                 |
|                                                                      |
| 320                                                                  |
| 250                                                                  |
|                                                                      |
| 3.45                                                                 |
|                                                                      |
| White Cardboard Box                                                  |
| 1                                                                    |
| 100 × 50                                                             |
| White Label                                                          |
| 1                                                                    |
| Applicable)                                                          |
| Applicanic                                                           |
| 520                                                                  |
|                                                                      |
| 370<br>340                                                           |
| 21                                                                   |
| 5056211898696                                                        |
| 3030211636030                                                        |
|                                                                      |
| United Kingdom                                                       |
| No (ADD)                                                             |
| Brass/ABS                                                            |
| Recessed, Wall                                                       |
| No                                                                   |
| Not Applicable                                                       |
| No                                                                   |
| No<br>No.                                                            |
| Not Applicable                                                       |
| Not Applicable                                                       |
| 0.1                                                                  |
| 1/4 Turn Ceramic Disc<br>5 0.5 bar: 14 1 bar: 20 2 bar: 29 3 bar: 44 |
|                                                                      |
| Approval No. Bc 1875 00817                                           |
| Approval No: Nsf 1938 1217                                           |
| Approval No: 1703023                                                 |
| Not Applicable                                                       |
| Not Applicable                                                       |
| Not Applicable                                                       |
| 15 mm & 22 mm                                                        |
| N/A                                                                  |
| Chrome                                                               |
| Not Applicable                                                       |
| 2                                                                    |
|                                                                      |