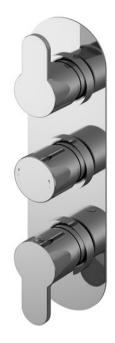

Sales Code: ARVTR02 Description: Arvan Triple Thermostatic Valve

| 80                                                                   |
|----------------------------------------------------------------------|
| 280                                                                  |
| 136                                                                  |
| 3.45                                                                 |
|                                                                      |
| 320                                                                  |
| 250                                                                  |
|                                                                      |
| 3.45                                                                 |
|                                                                      |
| White Cardboard Box                                                  |
| 1                                                                    |
| 100 × 50                                                             |
| White Label                                                          |
| 1                                                                    |
| Applicable)                                                          |
| Applicanic                                                           |
| 520                                                                  |
|                                                                      |
| 370<br>340                                                           |
| 21                                                                   |
| 5056211898696                                                        |
| 3030211636030                                                        |
|                                                                      |
| United Kingdom                                                       |
| No (ADD)                                                             |
| Brass/ABS                                                            |
| Recessed, Wall                                                       |
| No                                                                   |
| Not Applicable                                                       |
| No                                                                   |
| No<br>No.                                                            |
| Not Applicable                                                       |
| Not Applicable                                                       |
| 0.1                                                                  |
| 1/4 Turn Ceramic Disc<br>5 0.5 bar: 14 1 bar: 20 2 bar: 29 3 bar: 44 |
|                                                                      |
| Approval No. Bc 1875 00817                                           |
| Approval No: Nsf 1938 1217                                           |
| Approval No: 1703023                                                 |
| Not Applicable                                                       |
| Not Applicable                                                       |
| Not Applicable                                                       |
| 15 mm & 22 mm                                                        |
| N/A                                                                  |
| Chrome                                                               |
| Not Applicable                                                       |
| 2                                                                    |
|                                                                      |