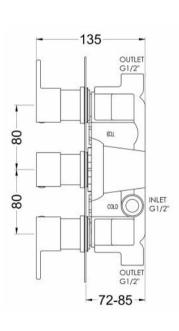

Sales Code: ARVTR02 Description: Arvan Triple Thermostatic Valve

| 80                                                                   |
|----------------------------------------------------------------------|
| 280                                                                  |
| 136                                                                  |
| 3.45                                                                 |
|                                                                      |
| 320                                                                  |
| 250                                                                  |
|                                                                      |
| 3.45                                                                 |
|                                                                      |
| White Cardboard Box                                                  |
| 1                                                                    |
| 100 × 50                                                             |
| White Label                                                          |
| 1                                                                    |
| Applicable)                                                          |
| Applicanic                                                           |
| 520                                                                  |
|                                                                      |
| 370<br>340                                                           |
| 21                                                                   |
| 5056211898696                                                        |
| 3030211636030                                                        |
|                                                                      |
| United Kingdom                                                       |
| No (ADD)                                                             |
| Brass/ABS                                                            |
| Recessed, Wall                                                       |
| No                                                                   |
| Not Applicable                                                       |
| No                                                                   |
| No<br>No.                                                            |
| Not Applicable                                                       |
| Not Applicable                                                       |
| 0.1                                                                  |
| 1/4 Turn Ceramic Disc<br>5 0.5 bar: 14 1 bar: 20 2 bar: 29 3 bar: 44 |
|                                                                      |
| Approval No. Bc 1875 00817                                           |
| Approval No: Nsf 1938 1217                                           |
| Approval No: 1703023                                                 |
| Not Applicable                                                       |
| Not Applicable                                                       |
| Not Applicable                                                       |
| 15 mm & 22 mm                                                        |
| N/A                                                                  |
| Chrome                                                               |
| Not Applicable                                                       |
| 2                                                                    |
|                                                                      |