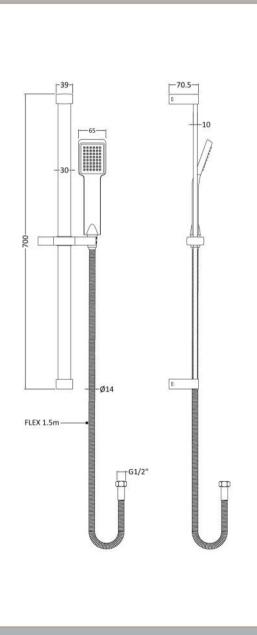

Sales Code: STY059 Description: Rectangular Slide Rail Kit

| Length (mm):  Width (mm):  660  Height (mm):  660  Depth (mm):  70  Nett Weight (kg):  9-  Packaging Dimensions  Length (mm):  668  Width (mm):  153  Height (mm):  Gross Weight (kg):  9-  Packaging Data  Box Colour:  White Cardboard Box  Box Qty:  1  Label Size:  100 x 50  Label Size:  100 x 50  Label Qty:  2  Outer Box Dimensions (If Applicable)  Length (mm):  Height (mm):  Height (mm):  Height (mm):  Froduct Details  Country of Origin:  China  Fitting Instruction:  Product Elbow Supplied:  No  Product Bessy Clean:  Head Included:  No  No No Approval No:  No Applicable  Head Service:  Head Spread Sp | <b>Product Dimensions</b> |                     |
|--------------------------------------------------------------------------------------------------------------------------------------------------------------------------------------------------------------------------------------------------------------------------------------------------------------------------------------------------------------------------------------------------------------------------------------------------------------------------------------------------------------------------------------------------------------------------------------------------------------------------------------------------------------------------------------------------------------------------------------------------------------------------------------------------------------------------------------------------------------------------------------------------------------------------------------------------------------------------------------------------------------------------------------------------------------------------------------------------------------------------------------------------------------------------------------------------------------------------------------------------------------------------------------------------------------------------------------------------------------------------------------------------------------------------------------------------------------------------------------------------------------------------------------------------------------------------------------------------------------------------------------------------------------------------------------------------------------------------------------------------------------------------------------------------------------------------------------------------------------------------------------------------------------------------------------------------------------------------------------------------------------------------------------------------------------------------------------------------------------------------------|---------------------------|---------------------|
| Height (mm):                                                                                                                                                                                                                                                                                                                                                                                                                                                                                                                                                                                                                                                                                                                                                                                                                                                                                                                                                                                                                                                                                                                                                                                                                                                                                                                                                                                                                                                                                                                                                                                                                                                                                                                                                                                                                                                                                                                                                                                                                                                                                                                   | Length (mm):              |                     |
| Depth (mm):                                                                                                                                                                                                                                                                                                                                                                                                                                                                                                                                                                                                                                                                                                                                                                                                                                                                                                                                                                                                                                                                                                                                                                                                                                                                                                                                                                                                                                                                                                                                                                                                                                                                                                                                                                                                                                                                                                                                                                                                                                                                                                                    | Width (mm):               | 660                 |
| Nett Weight (kg):  Packaging Dimensions  Length (mm):  Gross Weight (kg):  O.9  Packaging Data  Box Colour:  White Cardboard Box  Box Qty:  1  Label Size: 100 x 50  Label Colour:  White Label Label Qty: 2  Outer Box Dimensions (If Applicable)  Length (mm):  Height (mm):  Gross Weight (kg):  1  Label Size: 100 x 50  Label Colour:  White Label Label Qty: 2  Outer Box Dimensions (If Applicable)  Length (mm):  Height (mm):  Height (mm):  Gross Weight (kg):  11  Barcode: 5055369015870  Product Details  Country of Origin: China  Fitting Instruction: No Product Material: Brass/ABS  Mount Type: Surface, Wall Outlet Elbow Supplied: No  Easy Clean: Head Included: No Handset Included: No No of Body Jets: Not Applicable  Operating Pressure (bar): 0.1  Valve/Cartridge Type: Not Applicable  Flow Rates (L/min): 0.1 bar: N/A 0.5 bar: N/A 1 bar: N/A 2 bar: N/A 3 bar: N/A  TMV2 Approved: No Approval No: N/A  TMV2 Approved: No Approval No: N/A  TMV3 Approved: No Approval No: N/A  TMV4 Approved: No Approval No: N/A  TMV5 Approved: No Approval No: N/A  TMV6 Approval No: N/A  TMV7 Approved: No Approval No: N/A  TMV | Height (mm):              | 660                 |
| Packaging Dimensions   Length (mm):   153   Height (mm):   153   Height (mm):   Gross Weight (kg):   0.9   Packaging Data   Box Colour:   White Cardboard Box Box Qty:   1   Label Size:   100 x 50   Label Colour:   White Label   Label Qty:   2   Duter Box Dimensions (If Applicable)   Length (mm):   Width (mm):   Height (mm):   Width (mm):   Height (kg):   11   Height (kg):   Height (kg: Kg):   Hei   | Depth (mm):               | 70                  |
| Length (mm): 153 Width (mm): 153 Height (mm): 0.9 Packaging Data Box Colour: White Cardboard Box Box Qty: 1 Label Size: 100 x 50 Label Colour: White Label Label Qty: 2 Outer Box Dimensions (If Applicable) Length (mm): Width (mm): Height (mm): Width (mm): Height (mm): Width (mm): Height (mm): Width (mm): Height (mm): Width (mm): Hold (mm):  | Nett Weight (kg):         | 0.9                 |
| Width (mm): 153 Height (mm): Gross Weight (kg): 0.9  Packaging Data  Box Colour: White Cardboard Box Box Qty: 1 Label Size: 100 x 50 Label Colour: White Label Label Qty: 2  Outer Box Dimensions (If Applicable) Length (mm): Width (mm): Height (mm): Height (mm): Height (mm): Gross Weight (kg): 11 Barcode: 5055369015870  Product Details  Country of Origin: China Fitting Instruction: No Product Material: Brass/ABS Mount Type: Surface, Wall Outlet Elbow Supplied: No Easy Clean: Yes Head Included: No Handset Included: No Handset Included: No No of Body Jets (Lymin): 0.1 bar: N/A 0.5 bar: N/A 1 bar: N/A 2 bar: N/A 3 bar: N/A TMV2 Approved: No Approval No: N/A TMV3 Approved: No Approval No: N/A TMV3 Approved: No Approval No: N/A TMV3 Approved: No Approval No: N/A Head Function: Not Applicable Handset Function: Not Applicable Handset Function: Single Setting Body Jet Info: Not Applicable Pipe Size: 15 mm (1/2" Bsp) Pipe Centres: N/A Colour/Finish: Chrome Hose Included: Yes                                                                                                                                                                                                                                                                                                                                                                                                                                                                                                                                                                                                                                                                                                                                                                                                                                                                                                                                                                                                                      | Packaging Dimensions      |                     |
| Height (mm): Gross Weight (kg):  Packaging Data  Box Colour:  White Cardboard Box  Box Qty:  1 Label Size: 100 x 50 Label Colour: White Label Label Qty: 2 Outer Box Dimensions (If Applicable) Length (mm): Width (mm): Height (mm):  Bepth (mm): Gross Weight (kg): 11 Barcode: 5055369015870  Product Details Country of Origin: China Fitting Instruction: No Product Material: Brass/ABS Mount Type: Gutle Elbow Supplied: No Easy Clean: Yes Head Included: No Handset Included: No Handset Included: No Of Body Jets: Not Applicable Flow Rates (L/min): 0.1 bar: N/A 0.5 bar: N/A 1 bar: N/A 2 bar: N/A 3 bar: N/A TMV3 Approved: No Approval No: N/A TMV3 App | Length (mm):              | 668                 |
| Gross Weight (kg):  Packaging Data  Box Colour:  Box Qty:  1 Label Size:  100 x 50 Label Colour:  White Label Label Qty:  2  Outer Box Dimensions (If Applicable) Length (mm): Width (mm): Height (mm): Depth (mm): Gross Weight (kg):  11 Barcode:  5055369015870  Product Details  Country of Origin: China Fitting Instruction: No Product Material: Brass/ABS Mount Type: Outlet Elbow Supplied: No Easy Clean: Head Included: No Handset Included: No Handset Included: No Of Body Jets: Not Applicable Operating Pressure (bar): Valve/Cartridge Type: Not Applicable Flow Rates (L/min): 0.1 bar: N/A 0.5 bar: N/A 1 bar: N/A 2 bar: N/A 3 bar: N/A TMV2 Approved: No Approval No: N/A TMV3 Approved: No Approval No: N/A TMV3 Approved: No Approval No: N/A WRAS Approved: No Approval No: N/A Head Function: Not Applicable Handset Function: Not Applicable Handset Function: Not Applicable Handset Function: Not Applicable Flow Rates (L/min): 0.1 bar: N/A 0.5 bar: N/A 1 bar: N/A 2 bar: N/A 3 bar: N/A TMV3 Approved: No Approval No: N/A Head Function: Not Approval No: N/A Head Function: Not Applicable Handset Function: Single Setting Body Jet Info: Not Applicable Pipe Size: 15 mm (1/2" Bsp) Pipe Centres: N/A Colour/Finish: Chrome Hose Included: Yes                                                                                                                                                                                                                                                                                                                                                                                                                                                                                                                                                                                                                                                                                                                                                                                                                                              | Width (mm):               | 153                 |
| Gross Weight (kg):  Packaging Data  Box Colour:  Box Qty:  1 Label Size:  100 x 50 Label Colour:  White Label Label Qty:  2  Outer Box Dimensions (If Applicable) Length (mm): Width (mm): Height (mm): Depth (mm): Gross Weight (kg):  11 Barcode:  5055369015870  Product Details  Country of Origin: China Fitting Instruction: No Product Material: Brass/ABS Mount Type: Outlet Elbow Supplied: No Easy Clean: Head Included: No Handset Included: No Handset Included: No Of Body Jets: Not Applicable Operating Pressure (bar): Valve/Cartridge Type: Not Applicable Flow Rates (L/min): 0.1 bar: N/A 0.5 bar: N/A 1 bar: N/A 2 bar: N/A 3 bar: N/A TMV2 Approved: No Approval No: N/A TMV3 Approved: No Approval No: N/A TMV3 Approved: No Approval No: N/A WRAS Approved: No Approval No: N/A Head Function: Not Applicable Handset Function: Not Applicable Handset Function: Not Applicable Handset Function: Not Applicable Flow Rates (L/min): 0.1 bar: N/A 0.5 bar: N/A 1 bar: N/A 2 bar: N/A 3 bar: N/A TMV3 Approved: No Approval No: N/A Head Function: Not Approval No: N/A Head Function: Not Applicable Handset Function: Single Setting Body Jet Info: Not Applicable Pipe Size: 15 mm (1/2" Bsp) Pipe Centres: N/A Colour/Finish: Chrome Hose Included: Yes                                                                                                                                                                                                                                                                                                                                                                                                                                                                                                                                                                                                                                                                                                                                                                                                                                              |                           |                     |
| Packaging Data  Box Colour: White Cardboard Box  Box Qty: 1 Label Size: 100 x 50 Label Colour: White Label Label Qty: 2  Outer Box Dimensions (If Applicable)  Length (mm): Width (mm): Height (mm): Boepth (mm): University of the provided o |                           | 0.9                 |
| Box Qty:                                                                                                                                                                                                                                                                                                                                                                                                                                                                                                                                                                                                                                                                                                                                                                                                                                                                                                                                                                                                                                                                                                                                                                                                                                                                                                                                                                                                                                                                                                                                                                                                                                                                                                                                                                                                                                                                                                                                                                                                                                                                                                                       |                           |                     |
| Box Qty:                                                                                                                                                                                                                                                                                                                                                                                                                                                                                                                                                                                                                                                                                                                                                                                                                                                                                                                                                                                                                                                                                                                                                                                                                                                                                                                                                                                                                                                                                                                                                                                                                                                                                                                                                                                                                                                                                                                                                                                                                                                                                                                       | Box Colour:               | White Cardboard Box |
| Label Size: 100 x 50  Label Colour: White Label Label Qty: 2  Outer Box Dimensions (If Applicable)  Length (mm): Width (mm): Height (mm):  Depth (mm): Gross Weight (kg): 11  Barcode: 5055369015870  Product Details  Country of Origin: China Fitting Instruction: No Product Material: Brass/ABS  Mount Type: Surface, Wall Outlet Elbow Supplied: No  Easy Clean: Yes Head Included: No Handset Included: No Hoof Body Jets: Not Applicable Operating Pressure (bar): 0.1 Valve/Cartridge Type: Not Applicable Flow Rates (L/min): 0.1 bar: N/A 0.5 bar: N/A 1 bar: N/A 2 bar: N/A 3 bar: N/A TMV2 Approved: No Approval No: N/A TMV3 Approved: No Approval No: N/A TMV3 Approved: No Approval No: N/A TMV3 Approved: No Approval No: N/A Head Function: Not Applicable Flow Rates (L/min): 0.1 bar: N/A 0.5 bar: N/A 1 bar: N/A 2 bar: N/A 3 bar: N/A TMV3 Approved: No Approval No: N/A TMV4 Approved: No Approval No: N/A TMV5 Approved: No Approval No: N/A TMV6 Approved: No Approval No: N/A TMV7 Approved: No Approval No: N/A TMV9 Approved: No Approval No |                           | 1                   |
| Label Colour: White Label Label Qty: 2  Outer Box Dimensions (If Applicable)  Length (mm): Width (mm): Height (mm):  Bepth (mm):  Outer Box Weight (kg):  I1 Barcode: 5055369015870  Product Details  Country of Origin: China Fitting Instruction: No Product Material: Brass/ABS  Mount Type: Surface, Wall  Outlet Elbow Supplied: No Easy Clean: Yes Head Included: No Handset Included: Yes Body Jets Included: No Sof Body Jets: Not Applicable Operating Pressure (bar): 0.1  Valve/Cartridge Type: Not Applicable Flow Rates (L/min): 0.1 bar: N/A 0.5 bar: N/A 1 bar: N/A 2 bar: N/A 3 bar: N/A TMV2 Approved: No Approval No: N/A TMV3 Approved: No Approval No: N/A TMV3 Approved: No Approval No: N/A TMV3 Approved: No Approval No: N/A Head Function: Not Applicable Body Jet Info: Not Applicable Flow Rates (L/min): 0.1 bar: N/A 0.5 bar: N/A 1 bar: N/A 2 bar: N/A 3 bar: N/A TMV3 Approved: No Approval No: N/A TMV3 Approved: No Approval No: N/A TMV4 Applicable Flow Rates (L/min): 0.1 bar: N/A 0.5 bar: N/A 1 bar: N/A 2 bar: N/A 3 bar: N/A TMV3 Approved: No Approval No: N/A TMV4 Applicable Flow Rates (L/min): 0.1 bar: N/A 0.5 bar: N/A 1 bar: N/A 2 bar: N/A 3 bar: N/A TMV4 Approved: No Approval No: N/A TMV5 Approved: No Approval No: N/A TMV6 Applicable Flow Rates (L/min): 0.1 bar: N/A 0.5 bar: N/A 1 bar: N/A 2 bar: N/A 3 bar: N/A TMV6 Approved: No Approval No: N/A TMV7 Approved: No Approval No: N/A TMV8 Approved: No Approval No: N/A TMV9 Approved: No Approval No: N/A TMV9 Applicable Flow Rates (L/min): 0.1 bar: N/A 0.5 bar: N/A  |                           | 100 x 50            |
| Label Qty: 2  Outer Box Dimensions (If Applicable)  Length (mm):  Width (mm):  Height (mm):  Depth (mm):  Gross Weight (kg): 11  Barcode: 5055369015870  Product Details  Country of Origin: China Fitting Instruction: No Product Material: Brass/ABS  Mount Type: Surface, Wall  Outlet Elbow Supplied: No  Easy Clean: Yes  Head Included: No Handset Included: No Hood Jets Included: No Operating Pressure (bar): 0.1  Valve/Cartridge Type: Not Applicable  Flow Rates (L/min): 0.1 bar: N/A 0.5 bar: N/A 1 bar: N/A 2 bar: N/A 3 bar: N/A  TMV2 Approved: No Approval No: N/A  TMV3 Approved: No Approval No: N/A  TMV3 Approved: No Approval No: N/A  WRAS Approved: No Approval No: N/A  WRAS Approved: No Approval No: N/A  Head Function: Not Applicable  Pipe Size: 15 mm (1/2" Bsp)  Pipe Centres: N/A  Colour/Finish: Chrome  Hose Included: Yes                                                                                                                                                                                                                                                                                                                                                                                                                                                                                                                                                                                                                                                                                                                                                                                                                                                                                                                                                                                                                                                                                                                                                                                                                                                                 |                           |                     |
| Outer Box Dimensions (If Applicable)  Length (mm): Width (mm): Height (mm): Depth (mm):  Gross Weight (kg): Barcode: 5055369015870  Product Details  Country of Origin: Fitting Instruction: No Product Material: Brass/ABS  Mount Type: Surface, Wall Outlet Elbow Supplied: No Easy Clean: Head Included: No Handset Included: No Hood Jets Included: No of Body Jets: No faby Jets: Not Applicable Flow Rates (L/min): 0.1 bar: N/A  TMV2 Approved: No Approval No: N/A TMV3 Approved: No Approval No: N/A TMV3 Approved: No Approval No: N/A WRAS Approved: No Approval No: N/A Head Function: Single Setting Body Jet Info: Not Applicable Pipe Size: 15 mm (1/2" Bsp) Pipe Centres: N/A Colour/Finish: Chrome Hose Included: Yes                                                                                                                                                                                                                                                                                                                                                                                                                                                                                                                                                                                                                                                                                                                                                                                                                                                                                                                                                                                                                                                                                                                                                                                                                                                                                                                                                                                         |                           |                     |
| Length (mm): Width (mm): Height (mm): Depth (mm): Gross Weight (kg): Barcode: 5055369015870  Product Details Country of Origin: Fitting Instruction: No Product Material: Brass/ABS Mount Type: Surface, Wall Outlet Elbow Supplied: No Easy Clean: Head Included: No Handset Included: No Hood Jets Included: No of Body Jets: Operating Pressure (bar): Valve/Cartridge Type: Not Applicable Flow Rates (L/min): 0.1 bar: N/A TMV2 Approved: No Approval No: N/A TMV3 Approved: No Approval No: N/A TMV3 Approved: No Approval No: N/A WRAS Approved: No Approval No: N/A Head Function: Single Setting Body Jet Info: Not Applicable Pipe Size: 15 mm (1/2" Bsp) Pipe Centres: N/A Colour/Finish: Chrome Hose Included: Yes                                                                                                                                                                                                                                                                                                                                                                                                                                                                                                                                                                                                                                                                                                                                                                                                                                                                                                                                                                                                                                                                                                                                                                                                                                                                                                                                                                                                 |                           |                     |
| Width (mm): Height (mm): Depth (mm): Gross Weight (kg): Barcode: 5055369015870  Product Details Country of Origin: Fitting Instruction: No Product Material: Brass/ABS Mount Type: Surface, Wall Outlet Elbow Supplied: No Easy Clean: Head Included: No Handset Included: No Hood Jets Included: No of Body Jets: No tApplicable Operating Pressure (bar): Valve/Cartridge Type: Not Approval No: N/A TMV2 Approved: No Approval No: N/A TMV3 Approved: No Approval No: N/A WRAS Approved: No Not Applicable Handset Function: Single Setting Body Jet Info: Not Applicable Pipe Size: 15 mm (1/2" Bsp) Pipe Centres: N/A Colour/Finish: Chrome Hose Included: Yes                                                                                                                                                                                                                                                                                                                                                                                                                                                                                                                                                                                                                                                                                                                                                                                                                                                                                                                                                                                                                                                                                                                                                                                                                                                                                                                                                                                                                                                            |                           |                     |
| Height (mm): Depth (mm): Gross Weight (kg): Barcode: 5055369015870  Product Details Country of Origin: China Fitting Instruction: No Product Material: Brass/ABS Mount Type: Outlet Elbow Supplied: No Easy Clean: Head Included: No Handset Included: No Sof Body Jets Included: No No of Body Jets: Not Applicable Operating Pressure (bar): Valve/Cartridge Type: Not Applicable Flow Rates (L/min): 0.1 bar: N/A TMV2 Approved: No Approval No: N/A TMV3 Approved: No Approval No: N/A TMV3 Approved: No Approval No: N/A WRAS Approved: No Approval No: N/A Head Function: Not Applicable Body Jets Included: No Approval No: N/A TMV3 Approved: No Approval No: N/A WRAS Approved: No Approval No: N/A Head Function: Single Setting Body Jet Info: Pipe Size: 15 mm (1/2" Bsp) Pipe Centres: N/A Colour/Finish: Chrome Hose Included: Yes                                                                                                                                                                                                                                                                                                                                                                                                                                                                                                                                                                                                                                                                                                                                                                                                                                                                                                                                                                                                                                                                                                                                                                                                                                                                               |                           |                     |
| Depth (mm):   Gross Weight (kg):                                                                                                                                                                                                                                                                                                                                                                                                                                                                                                                                                                                                                                                                                                                                                                                                                                                                                                                                                                                                                                                                                                                                                                                                                                                                                                                                                                                                                                                                                                                                                                                                                                                                                                                                                                                                                                                                                                                                                                                                                                                                                               |                           |                     |
| Gross Weight (kg): 11 Barcode: 5055369015870  Product Details  Country of Origin: China Fitting Instruction: No Product Material: Brass/ABS  Mount Type: Surface, Wall Outlet Elbow Supplied: No Easy Clean: Yes Head Included: No Handset Included: No Handset Included: No No of Body Jets: Not Applicable Operating Pressure (bar): 0.1 Valve/Cartridge Type: Not Applicable Flow Rates (L/min): 0.1 bar: N/A 0.5 bar: N/A 1 bar: N/A 2 bar: N/A 3 bar: N/A TMV2 Approved: No Approval No: N/A TMV3 Approved: No Approval No: N/A WRAS Approved: No Approval No: N/A WRAS Approved: No Approval No: N/A Head Function: Not Applicable Handset Function: Single Setting Body Jet Info: Pipe Size: 15 mm (1/2" Bsp) Pipe Centres: N/A Colour/Finish: Chrome Hose Included: Yes                                                                                                                                                                                                                                                                                                                                                                                                                                                                                                                                                                                                                                                                                                                                                                                                                                                                                                                                                                                                                                                                                                                                                                                                                                                                                                                                                |                           |                     |
| Barcode: 5055369015870  Product Details  Country of Origin: China  Fitting Instruction: No Product Material: Brass/ABS  Mount Type: Surface, Wall  Outlet Elbow Supplied: No Easy Clean: Yes Head Included: No Handset Included: No Handset Included: No No of Body Jets: Not Applicable Operating Pressure (bar): 0.1  Valve/Cartridge Type: Not Applicable Flow Rates (L/min): 0.1 bar: N/A 0.5 bar: N/A 1 bar: N/A 2 bar: N/A 3 bar: N/A  TMV2 Approved: No Approval No: N/A  TMV3 Approved: No Approval No: N/A  TMV3 Approved: No Approval No: N/A  WRAS Approved: No Approval No: N/A  Head Function: Not Applicable Head Function: Single Setting Body Jet Info: Not Applicable  Pipe Size: 15 mm (1/2" Bsp) Pipe Centres: N/A  Colour/Finish: Chrome Hose Included: Yes                                                                                                                                                                                                                                                                                                                                                                                                                                                                                                                                                                                                                                                                                                                                                                                                                                                                                                                                                                                                                                                                                                                                                                                                                                                                                                                                                | * ` ` `                   | 11                  |
| Product Details  Country of Origin: China  Fitting Instruction: No  Product Material: Brass/ABS  Mount Type: Surface, Wall  Outlet Elbow Supplied: No  Easy Clean: Yes  Head Included: No  Handset Included: No  No of Body Jets: Not Applicable  Operating Pressure (bar): 0.1  Valve/Cartridge Type: Not Applicable  Flow Rates (L/min): 0.1 bar: N/A 0.5 bar: N/A 1 bar: N/A 2 bar: N/A 3 bar: N/A  TMV2 Approved: No Approval No: N/A  TMV3 Approved: No Approval No: N/A  TMV3 Approved: No Approval No: N/A  WRAS Approved: No Approval No: N/A  Head Function: Not Applicable  Handset Function: Single Setting  Body Jet Info: Not Applicable  Pipe Size: 15 mm (1/2" Bsp)  Pipe Centres: N/A  Colour/Finish: Chrome  Hose Included: Yes                                                                                                                                                                                                                                                                                                                                                                                                                                                                                                                                                                                                                                                                                                                                                                                                                                                                                                                                                                                                                                                                                                                                                                                                                                                                                                                                                                               |                           |                     |
| Fitting Instruction: No Product Material: Brass/ABS  Mount Type: Surface, Wall Outlet Elbow Supplied: No Easy Clean: Yes Head Included: No Handset Included: No No of Body Jets: Not Applicable Operating Pressure (bar): 0.1 Valve/Cartridge Type: Not Applicable Flow Rates (L/min): 0.1 bar: N/A 0.5 bar: N/A 1 bar: N/A 2 bar: N/A 3 bar: N/A TMV2 Approved: No Approval No: N/A TMV3 Approved: No Approval No: N/A TMV3 Approved: No Approval No: N/A WRAS Approved: No Approval No: N/A Head Function: Not Applicable Handset Function: Single Setting Body Jet Info: Not Applicable Pipe Size: 15 mm (1/2" Bsp) Pipe Centres: N/A Colour/Finish: Chrome Hose Included: Yes                                                                                                                                                                                                                                                                                                                                                                                                                                                                                                                                                                                                                                                                                                                                                                                                                                                                                                                                                                                                                                                                                                                                                                                                                                                                                                                                                                                                                                              |                           |                     |
| Fitting Instruction: No Product Material: Brass/ABS  Mount Type: Surface, Wall Outlet Elbow Supplied: No Easy Clean: Yes Head Included: No Handset Included: No No of Body Jets: Not Applicable Operating Pressure (bar): 0.1 Valve/Cartridge Type: Not Applicable Flow Rates (L/min): 0.1 bar: N/A 0.5 bar: N/A 1 bar: N/A 2 bar: N/A 3 bar: N/A TMV2 Approved: No Approval No: N/A TMV3 Approved: No Approval No: N/A TMV3 Approved: No Approval No: N/A WRAS Approved: No Approval No: N/A Head Function: Not Applicable Handset Function: Single Setting Body Jet Info: Not Applicable Pipe Size: 15 mm (1/2" Bsp) Pipe Centres: N/A Colour/Finish: Chrome Hose Included: Yes                                                                                                                                                                                                                                                                                                                                                                                                                                                                                                                                                                                                                                                                                                                                                                                                                                                                                                                                                                                                                                                                                                                                                                                                                                                                                                                                                                                                                                              | Country of Origin:        | China               |
| Product Material:  Mount Type:  Outlet Elbow Supplied:  No  Easy Clean:  Head Included:  Handset Included:  No  No of Body Jets:  Operating Pressure (bar):  Valve/Cartridge Type:  Not Applicable  Flow Rates (L/min): 0.1 bar: N/A 0.5 bar: N/A 1 bar: N/A 2 bar: N/A 3 bar: N/A  TMV2 Approved: No  Approval No: N/A  TMV3 Approved: No  Approval No: N/A  WRAS Approved: No  Approval No: N/A  Head Function:  Not Applicable  Handset Function:  Single Setting  Body Jet Info:  Not Applicable  Flow Rates (L/min): 0.1 bar: N/A 0.5 bar: N/A 1 bar: N/A 2 bar: N/A 3 bar: N/A  TMV2 Approved: No  Approval No: N/A  WRAS Approved: No  Approval No: N/A  WRAS Approved: No  Approval No: N/A  Head Function:  Not Applicable  Flow Figs:  15 mm (1/2" Bsp)  Pipe Centres:  N/A  Colour/Finish:  Chrome  Hose Included:  Yes                                                                                                                                                                                                                                                                                                                                                                                                                                                                                                                                                                                                                                                                                                                                                                                                                                                                                                                                                                                                                                                                                                                                                                                                                                                                                             |                           |                     |
| Mount Type: Surface, Wall  Outlet Elbow Supplied: No  Easy Clean: Yes  Head Included: No  Handset Included: Yes  Body Jets Included: No  No Fasy Clear: No Applicable  Operating Pressure (bar): 0.1  Valve/Cartridge Type: Not Applicable  Flow Rates (L/min): 0.1 bar: N/A 0.5 bar: N/A 1 bar: N/A 2 bar: N/A 3 bar: N/A  TMV2 Approved: No Approval No: N/A  TMV3 Approved: No Approval No: N/A  WRAS Approved: No Approval No: N/A  WRAS Approved: No Approval No: N/A  Head Function: Not Applicable  Handset Function: Single Setting  Body Jet Info: Not Applicable  Pipe Size: 15 mm (1/2" Bsp)  Pipe Centres: N/A  Colour/Finish: Chrome  Hose Included: Yes                                                                                                                                                                                                                                                                                                                                                                                                                                                                                                                                                                                                                                                                                                                                                                                                                                                                                                                                                                                                                                                                                                                                                                                                                                                                                                                                                                                                                                                          |                           |                     |
| Outlet Elbow Supplied: No  Easy Clean: Yes  Head Included: No  Handset Included: Yes  Body Jets Included: No  No of Body Jets: Not Applicable  Operating Pressure (bar): 0.1  Valve/Cartridge Type: Not Applicable  Flow Rates (L/min): 0.1 bar: N/A 0.5 bar: N/A 1 bar: N/A 2 bar: N/A 3 bar: N/A  TMV2 Approved: No Approval No: N/A  TMV3 Approved: No Approval No: N/A  WRAS Approved: No Approval No: N/A  WRAS Approved: No Approval No: N/A  Head Function: Not Applicable  Handset Function: Single Setting  Body Jet Info: Not Applicable  Pipe Size: 15 mm (1/2" Bsp)  Pipe Centres: N/A  Colour/Finish: Chrome  Hose Included: Yes                                                                                                                                                                                                                                                                                                                                                                                                                                                                                                                                                                                                                                                                                                                                                                                                                                                                                                                                                                                                                                                                                                                                                                                                                                                                                                                                                                                                                                                                                  |                           |                     |
| Easy Clean:  Head Included:  Hoo Handset Included:  No No of Body Jets Included:  No No of Body Jets:  Not Applicable  Operating Pressure (bar):  Valve/Cartridge Type:  Not Applicable  Flow Rates (L/min): 0.1 bar: N/A 0.5 bar: N/A 1 bar: N/A 2 bar: N/A 3 bar: N/A  TMV2 Approved:  No Approval No:  MA TMV3 Approved:  No Approval No:  MA WRAS Approved:  No Approval No:  N/A  WRAS Approved:  No Approval No:  N/A  Head Function:  Not Applicable  Handset Function:  Single Setting  Body Jet Info:  Not Applicable  Pipe Size:  15 mm (1/2" Bsp)  Pipe Centres:  N/A  Colour/Finish:  Chrome  Hose Included:  Yes                                                                                                                                                                                                                                                                                                                                                                                                                                                                                                                                                                                                                                                                                                                                                                                                                                                                                                                                                                                                                                                                                                                                                                                                                                                                                                                                                                                                                                                                                                  |                           |                     |
| Head Included: No Handset Included: Yes Body Jets Included: No No of Body Jets: Not Applicable Operating Pressure (bar): 0.1 Valve/Cartridge Type: Not Applicable Flow Rates (L/min): 0.1 bar: N/A 0.5 bar: N/A 1 bar: N/A 2 bar: N/A 3 bar: N/A TMV2 Approved: No Approval No: N/A TMV3 Approved: No Approval No: N/A WRAS Approved: No Approval No: N/A WRAS Approved: No Approval No: N/A Head Function: Not Applicable Handset Function: Single Setting Body Jet Info: Not Applicable Pipe Size: 15 mm (1/2" Bsp) Pipe Centres: N/A Colour/Finish: Chrome Hose Included: Yes                                                                                                                                                                                                                                                                                                                                                                                                                                                                                                                                                                                                                                                                                                                                                                                                                                                                                                                                                                                                                                                                                                                                                                                                                                                                                                                                                                                                                                                                                                                                               |                           |                     |
| Handset Included: Yes  Body Jets Included: No  No of Body Jets: Not Applicable  Operating Pressure (bar): 0.1  Valve/Cartridge Type: Not Applicable  Flow Rates (L/min): 0.1 bar: N/A 0.5 bar: N/A 1 bar: N/A 2 bar: N/A 3 bar: N/A  TMV2 Approved: No Approval No: N/A  TMV3 Approved: No Approval No: N/A  WRAS Approved: No Approval No: N/A  WRAS Approved: No Approval No: N/A  Head Function: Not Applicable  Handset Function: Single Setting  Body Jet Info: Not Applicable  Pipe Size: 15 mm (1/2" Bsp)  Pipe Centres: N/A  Colour/Finish: Chrome  Hose Included: Yes                                                                                                                                                                                                                                                                                                                                                                                                                                                                                                                                                                                                                                                                                                                                                                                                                                                                                                                                                                                                                                                                                                                                                                                                                                                                                                                                                                                                                                                                                                                                                 |                           |                     |
| Body Jets Included: No No of Body Jets: Not Applicable Operating Pressure (bar): 0.1 Valve/Cartridge Type: Not Applicable Flow Rates (L/min): 0.1 bar: N/A 0.5 bar: N/A 1 bar: N/A 2 bar: N/A 3 bar: N/A TMV2 Approved: No Approval No: N/A TMV3 Approved: No Approval No: N/A WRAS Approved: No Approval No: N/A WRAS Approved: No Approval No: N/A Head Function: Not Applicable Handset Function: Single Setting Body Jet Info: Not Applicable Pipe Size: 15 mm (1/2" Bsp) Pipe Centres: N/A Colour/Finish: Chrome Hose Included: Yes                                                                                                                                                                                                                                                                                                                                                                                                                                                                                                                                                                                                                                                                                                                                                                                                                                                                                                                                                                                                                                                                                                                                                                                                                                                                                                                                                                                                                                                                                                                                                                                       |                           |                     |
| No of Body Jets: Operating Pressure (bar): Valve/Cartridge Type: Not Applicable Flow Rates (L/min): 0.1 bar: N/A 0.5 bar: N/A 1 bar: N/A 2 bar: N/A 3 bar: N/A TMV2 Approved: No Approval No: N/A TMV3 Approved: No Approval No: N/A WRAS Approved: No Approval No: N/A Head Function: Not Applicable Handset Function: Single Setting Body Jet Info: Not Applicable Pipe Size: 15 mm (1/2" Bsp) Pipe Centres: N/A Colour/Finish: Chrome Hose Included: Yes                                                                                                                                                                                                                                                                                                                                                                                                                                                                                                                                                                                                                                                                                                                                                                                                                                                                                                                                                                                                                                                                                                                                                                                                                                                                                                                                                                                                                                                                                                                                                                                                                                                                    |                           |                     |
| Operating Pressure (bar):  Valve/Cartridge Type:  Not Applicable  Flow Rates (L/min): 0.1 bar: N/A 0.5 bar: N/A 1 bar: N/A 2 bar: N/A 3 bar: N/A  TMV2 Approved: No Approval No: N/A  TMV3 Approved: No Approval No: N/A  WRAS Approved: No Approval No: N/A  WRAS Approved: No Approval No: N/A  Head Function:  Handset Function:  Single Setting  Body Jet Info:  Not Applicable  Pipe Size:  15 mm (1/2" Bsp)  Pipe Centres:  N/A  Colour/Finish:  Chrome  Hose Included:  Yes                                                                                                                                                                                                                                                                                                                                                                                                                                                                                                                                                                                                                                                                                                                                                                                                                                                                                                                                                                                                                                                                                                                                                                                                                                                                                                                                                                                                                                                                                                                                                                                                                                             |                           |                     |
| Valve/Cartridge Type:  Not Applicable  Flow Rates (L/min): 0.1 bar: N/A 0.5 bar: N/A 1 bar: N/A 2 bar: N/A 3 bar: N/A  TMV2 Approved: No Approval No: N/A  TMV3 Approved: No Approval No: N/A  WRAS Approved: No Approval No: N/A  Head Function:  Handset Function:  Single Setting  Body Jet Info:  Not Applicable  Pipe Size:  15 mm (1/2" Bsp)  Pipe Centres:  N/A  Colour/Finish:  Chrome  Hose Included:  Yes                                                                                                                                                                                                                                                                                                                                                                                                                                                                                                                                                                                                                                                                                                                                                                                                                                                                                                                                                                                                                                                                                                                                                                                                                                                                                                                                                                                                                                                                                                                                                                                                                                                                                                            |                           |                     |
| Flow Rates (L/min): 0.1 bar: N/A         0.5 bar: N/A         1 bar: N/A         2 bar: N/A         3 bar: N/A           TMV2 Approved: No         Approval No: N/A           TMV3 Approved: No         Approval No: N/A           WRAS Approved: No         Approval No: N/A           Head Function:         Not Applicable           Handset Function:         Single Setting           Body Jet Info:         Not Applicable           Pipe Size:         15 mm (1/2" Bsp)           Pipe Centres:         N/A           Colour/Finish:         Chrome           Hose Included:         Yes                                                                                                                                                                                                                                                                                                                                                                                                                                                                                                                                                                                                                                                                                                                                                                                                                                                                                                                                                                                                                                                                                                                                                                                                                                                                                                                                                                                                                                                                                                                                |                           |                     |
| TMV2 Approved: No Approval No: N/A TMV3 Approved: No Approval No: N/A WRAS Approved: No Approval No: N/A Head Function: Not Applicable Handset Function: Single Setting Body Jet Info: Not Applicable Pipe Size: 15 mm (1/2" Bsp) Pipe Centres: N/A Colour/Finish: Chrome Hose Included: Yes                                                                                                                                                                                                                                                                                                                                                                                                                                                                                                                                                                                                                                                                                                                                                                                                                                                                                                                                                                                                                                                                                                                                                                                                                                                                                                                                                                                                                                                                                                                                                                                                                                                                                                                                                                                                                                   |                           |                     |
| WRAS Approved: No Approval No: N/A Head Function: Not Applicable Handset Function: Single Setting Body Jet Info: Not Applicable Pipe Size: 15 mm (1/2" Bsp) Pipe Centres: N/A Colour/Finish: Chrome Hose Included: Yes                                                                                                                                                                                                                                                                                                                                                                                                                                                                                                                                                                                                                                                                                                                                                                                                                                                                                                                                                                                                                                                                                                                                                                                                                                                                                                                                                                                                                                                                                                                                                                                                                                                                                                                                                                                                                                                                                                         |                           |                     |
| WRAS Approved: No Approval No: N/A Head Function: Not Applicable Handset Function: Single Setting Body Jet Info: Not Applicable Pipe Size: 15 mm (1/2" Bsp) Pipe Centres: N/A Colour/Finish: Chrome Hose Included: Yes                                                                                                                                                                                                                                                                                                                                                                                                                                                                                                                                                                                                                                                                                                                                                                                                                                                                                                                                                                                                                                                                                                                                                                                                                                                                                                                                                                                                                                                                                                                                                                                                                                                                                                                                                                                                                                                                                                         | TMV3 Approved: No         | Approval No: N/A    |
| Handset Function:  Body Jet Info:  Not Applicable  Pipe Size:  15 mm (1/2" Bsp)  Pipe Centres:  N/A  Colour/Finish:  Chrome  Hose Included:  Yes                                                                                                                                                                                                                                                                                                                                                                                                                                                                                                                                                                                                                                                                                                                                                                                                                                                                                                                                                                                                                                                                                                                                                                                                                                                                                                                                                                                                                                                                                                                                                                                                                                                                                                                                                                                                                                                                                                                                                                               |                           |                     |
| Handset Function:  Body Jet Info:  Not Applicable  Pipe Size:  15 mm (1/2" Bsp)  Pipe Centres:  N/A  Colour/Finish:  Chrome  Hose Included:  Yes                                                                                                                                                                                                                                                                                                                                                                                                                                                                                                                                                                                                                                                                                                                                                                                                                                                                                                                                                                                                                                                                                                                                                                                                                                                                                                                                                                                                                                                                                                                                                                                                                                                                                                                                                                                                                                                                                                                                                                               | Head Function:            | Not Applicable      |
| Pipe Size:         15 mm (1/2" Bsp)           Pipe Centres:         N/A           Colour/Finish:         Chrome           Hose Included:         Yes                                                                                                                                                                                                                                                                                                                                                                                                                                                                                                                                                                                                                                                                                                                                                                                                                                                                                                                                                                                                                                                                                                                                                                                                                                                                                                                                                                                                                                                                                                                                                                                                                                                                                                                                                                                                                                                                                                                                                                           | Handset Function:         |                     |
| Pipe Size:         15 mm (1/2" Bsp)           Pipe Centres:         N/A           Colour/Finish:         Chrome           Hose Included:         Yes                                                                                                                                                                                                                                                                                                                                                                                                                                                                                                                                                                                                                                                                                                                                                                                                                                                                                                                                                                                                                                                                                                                                                                                                                                                                                                                                                                                                                                                                                                                                                                                                                                                                                                                                                                                                                                                                                                                                                                           | Body Jet Info:            | Not Applicable      |
| Pipe Centres: N/A Colour/Finish: Chrome Hose Included: Yes                                                                                                                                                                                                                                                                                                                                                                                                                                                                                                                                                                                                                                                                                                                                                                                                                                                                                                                                                                                                                                                                                                                                                                                                                                                                                                                                                                                                                                                                                                                                                                                                                                                                                                                                                                                                                                                                                                                                                                                                                                                                     |                           |                     |
| Colour/Finish: Chrome Hose Included: Yes                                                                                                                                                                                                                                                                                                                                                                                                                                                                                                                                                                                                                                                                                                                                                                                                                                                                                                                                                                                                                                                                                                                                                                                                                                                                                                                                                                                                                                                                                                                                                                                                                                                                                                                                                                                                                                                                                                                                                                                                                                                                                       |                           |                     |
| Hose Included: Yes                                                                                                                                                                                                                                                                                                                                                                                                                                                                                                                                                                                                                                                                                                                                                                                                                                                                                                                                                                                                                                                                                                                                                                                                                                                                                                                                                                                                                                                                                                                                                                                                                                                                                                                                                                                                                                                                                                                                                                                                                                                                                                             |                           |                     |
|                                                                                                                                                                                                                                                                                                                                                                                                                                                                                                                                                                                                                                                                                                                                                                                                                                                                                                                                                                                                                                                                                                                                                                                                                                                                                                                                                                                                                                                                                                                                                                                                                                                                                                                                                                                                                                                                                                                                                                                                                                                                                                                                | Hose Included:            |                     |
|                                                                                                                                                                                                                                                                                                                                                                                                                                                                                                                                                                                                                                                                                                                                                                                                                                                                                                                                                                                                                                                                                                                                                                                                                                                                                                                                                                                                                                                                                                                                                                                                                                                                                                                                                                                                                                                                                                                                                                                                                                                                                                                                | No. of Outlets:           | 1                   |