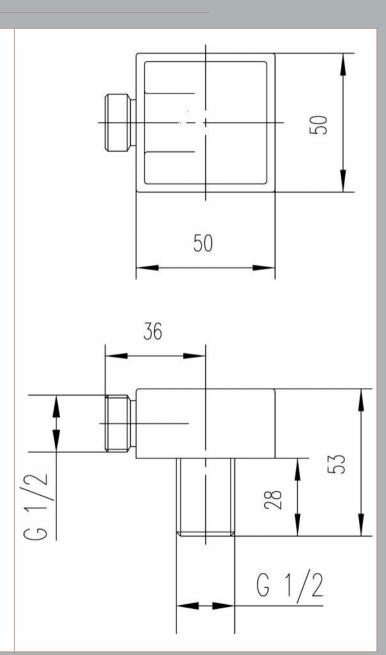

Sales Code: STY059 Description: Rectangular Slide Rail Kit

| Length (mm):  Width (mm):  660  Height (mm):  660  Depth (mm):  70  Nett Weight (kg):  9-  Packaging Dimensions  Length (mm):  668  Width (mm):  153  Height (mm):  Gross Weight (kg):  9-  Packaging Data  Box Colour:  White Cardboard Box  Box Qty:  1  Label Size:  100 x 50  Label Size:  100 x 50  Label Qty:  2  Outer Box Dimensions (If Applicable)  Length (mm):  Height (mm):  Height (mm):  Height (mm):  Froduct Details  Country of Origin:  China  Fitting Instruction:  Product Elbow Supplied:  No  Product Bessy Clean:  Head Included:  No  No No Approval No:  No Applicable  Head Service:  Head Spread Sp | <b>Product Dimensions</b> |                     |
|--------------------------------------------------------------------------------------------------------------------------------------------------------------------------------------------------------------------------------------------------------------------------------------------------------------------------------------------------------------------------------------------------------------------------------------------------------------------------------------------------------------------------------------------------------------------------------------------------------------------------------------------------------------------------------------------------------------------------------------------------------------------------------------------------------------------------------------------------------------------------------------------------------------------------------------------------------------------------------------------------------------------------------------------------------------------------------------------------------------------------------------------------------------------------------------------------------------------------------------------------------------------------------------------------------------------------------------------------------------------------------------------------------------------------------------------------------------------------------------------------------------------------------------------------------------------------------------------------------------------------------------------------------------------------------------------------------------------------------------------------------------------------------------------------------------------------------------------------------------------------------------------------------------------------------------------------------------------------------------------------------------------------------------------------------------------------------------------------------------------------------|---------------------------|---------------------|
| Height (mm):                                                                                                                                                                                                                                                                                                                                                                                                                                                                                                                                                                                                                                                                                                                                                                                                                                                                                                                                                                                                                                                                                                                                                                                                                                                                                                                                                                                                                                                                                                                                                                                                                                                                                                                                                                                                                                                                                                                                                                                                                                                                                                                   | Length (mm):              |                     |
| Depth (mm):                                                                                                                                                                                                                                                                                                                                                                                                                                                                                                                                                                                                                                                                                                                                                                                                                                                                                                                                                                                                                                                                                                                                                                                                                                                                                                                                                                                                                                                                                                                                                                                                                                                                                                                                                                                                                                                                                                                                                                                                                                                                                                                    | Width (mm):               | 660                 |
| Nett Weight (kg):  Packaging Dimensions  Length (mm):  Gross Weight (kg):  O.9  Packaging Data  Box Colour:  White Cardboard Box  Box Qty:  1  Label Size: 100 x 50  Label Colour:  White Label Label Qty: 2  Outer Box Dimensions (If Applicable)  Length (mm):  Height (mm):  Gross Weight (kg):  1  Label Size: 100 x 50  Label Colour:  White Label Label Qty: 2  Outer Box Dimensions (If Applicable)  Length (mm):  Height (mm):  Height (mm):  Gross Weight (kg):  11  Barcode: 5055369015870  Product Details  Country of Origin: China  Fitting Instruction: No Product Material: Brass/ABS  Mount Type: Surface, Wall Outlet Elbow Supplied: No  Easy Clean: Head Included: No Handset Included: No No of Body Jets: Not Applicable  Operating Pressure (bar): 0.1  Valve/Cartridge Type: Not Applicable  Flow Rates (L/min): 0.1 bar: N/A 0.5 bar: N/A 1 bar: N/A 2 bar: N/A 3 bar: N/A  TMV2 Approved: No Approval No: N/A  TMV2 Approved: No Approval No: N/A  TMV3 Approved: No Approval No: N/A  TMV4 Approved: No Approval No: N/A  TMV5 Approved: No Approval No: N/A  TMV6 Approval No: N/A  TMV7 Approved: No Approval No: N/A  TMV | Height (mm):              | 660                 |
| Packaging Dimensions   Length (mm):   153   Height (mm):   153   Height (mm):   Gross Weight (kg):   0.9   Packaging Data   Box Colour:   White Cardboard Box Box Qty:   1   Label Size:   100 x 50   Label Colour:   White Label   Label Qty:   2   Duter Box Dimensions (If Applicable)   Length (mm):   Width (mm):   Height (mm):   Width (mm):   Height (kg):   11   Height (kg):   Height (kg: Kg):   Hei   | Depth (mm):               | 70                  |
| Length (mm): 153 Width (mm): 153 Height (mm): 0.9 Packaging Data Box Colour: White Cardboard Box Box Qty: 1 Label Size: 100 x 50 Label Colour: White Label Label Qty: 2 Outer Box Dimensions (If Applicable) Length (mm): Width (mm): Height (mm): Width (mm): Height (mm): Width (mm): Height (mm): Width (mm): Height (mm): Width (mm): Hold (mm):  | Nett Weight (kg):         | 0.9                 |
| Width (mm): 153 Height (mm): Gross Weight (kg): 0.9  Packaging Data  Box Colour: White Cardboard Box Box Qty: 1 Label Size: 100 x 50 Label Colour: White Label Label Qty: 2  Outer Box Dimensions (If Applicable) Length (mm): Width (mm): Height (mm): Height (mm): Height (mm): Gross Weight (kg): 11 Barcode: 5055369015870  Product Details  Country of Origin: China Fitting Instruction: No Product Material: Brass/ABS Mount Type: Surface, Wall Outlet Elbow Supplied: No Easy Clean: Yes Head Included: No Handset Included: No Handset Included: No No of Body Jets (Lymin): 0.1 bar: N/A 0.5 bar: N/A 1 bar: N/A 2 bar: N/A 3 bar: N/A TMV2 Approved: No Approval No: N/A TMV3 Approved: No Approval No: N/A TMV3 Approved: No Approval No: N/A TMV3 Approved: No Approval No: N/A Head Function: Not Applicable Handset Function: Not Applicable Handset Function: Single Setting Body Jet Info: Not Applicable Pipe Size: 15 mm (1/2" Bsp) Pipe Centres: N/A Colour/Finish: Chrome Hose Included: Yes                                                                                                                                                                                                                                                                                                                                                                                                                                                                                                                                                                                                                                                                                                                                                                                                                                                                                                                                                                                                                      | Packaging Dimensions      |                     |
| Height (mm): Gross Weight (kg):  Packaging Data  Box Colour:  White Cardboard Box  Box Qty:  1 Label Size: 100 x 50 Label Colour: White Label Label Qty: 2 Outer Box Dimensions (If Applicable) Length (mm): Width (mm): Height (mm):  Bepth (mm): Gross Weight (kg): 11 Barcode: 5055369015870  Product Details Country of Origin: China Fitting Instruction: No Product Material: Brass/ABS Mount Type: Gutle Elbow Supplied: No Easy Clean: Yes Head Included: No Handset Included: No Handset Included: No Of Body Jets: Not Applicable Flow Rates (L/min): 0.1 bar: N/A 0.5 bar: N/A 1 bar: N/A 2 bar: N/A 3 bar: N/A TMV3 Approved: No Approval No: N/A TMV3 App | Length (mm):              | 668                 |
| Gross Weight (kg):  Packaging Data  Box Colour:  Box Qty:  1 Label Size:  100 x 50 Label Colour:  White Label Label Qty:  2  Outer Box Dimensions (If Applicable) Length (mm): Width (mm): Height (mm): Depth (mm): Gross Weight (kg):  11 Barcode:  5055369015870  Product Details  Country of Origin: China Fitting Instruction: No Product Material: Brass/ABS Mount Type: Outlet Elbow Supplied: No Easy Clean: Head Included: No Handset Included: No Handset Included: No Of Body Jets: Not Applicable Operating Pressure (bar): Valve/Cartridge Type: Not Applicable Flow Rates (L/min): 0.1 bar: N/A 0.5 bar: N/A 1 bar: N/A 2 bar: N/A 3 bar: N/A TMV2 Approved: No Approval No: N/A TMV3 Approved: No Approval No: N/A TMV3 Approved: No Approval No: N/A WRAS Approved: No Approval No: N/A Head Function: Not Applicable Handset Function: Not Applicable Handset Function: Not Applicable Handset Function: Not Applicable Flow Rates (L/min): 0.1 bar: N/A 0.5 bar: N/A 1 bar: N/A 2 bar: N/A 3 bar: N/A TMV3 Approved: No Approval No: N/A Head Function: Not Approval No: N/A Head Function: Not Applicable Handset Function: Single Setting Body Jet Info: Not Applicable Pipe Size: 15 mm (1/2" Bsp) Pipe Centres: N/A Colour/Finish: Chrome Hose Included: Yes                                                                                                                                                                                                                                                                                                                                                                                                                                                                                                                                                                                                                                                                                                                                                                                                                                              | Width (mm):               | 153                 |
| Gross Weight (kg):  Packaging Data  Box Colour:  Box Qty:  1 Label Size:  100 x 50 Label Colour:  White Label Label Qty:  2  Outer Box Dimensions (If Applicable) Length (mm): Width (mm): Height (mm): Depth (mm): Gross Weight (kg):  11 Barcode:  5055369015870  Product Details  Country of Origin: China Fitting Instruction: No Product Material: Brass/ABS Mount Type: Outlet Elbow Supplied: No Easy Clean: Head Included: No Handset Included: No Handset Included: No Of Body Jets: Not Applicable Operating Pressure (bar): Valve/Cartridge Type: Not Applicable Flow Rates (L/min): 0.1 bar: N/A 0.5 bar: N/A 1 bar: N/A 2 bar: N/A 3 bar: N/A TMV2 Approved: No Approval No: N/A TMV3 Approved: No Approval No: N/A TMV3 Approved: No Approval No: N/A WRAS Approved: No Approval No: N/A Head Function: Not Applicable Handset Function: Not Applicable Handset Function: Not Applicable Handset Function: Not Applicable Flow Rates (L/min): 0.1 bar: N/A 0.5 bar: N/A 1 bar: N/A 2 bar: N/A 3 bar: N/A TMV3 Approved: No Approval No: N/A Head Function: Not Approval No: N/A Head Function: Not Applicable Handset Function: Single Setting Body Jet Info: Not Applicable Pipe Size: 15 mm (1/2" Bsp) Pipe Centres: N/A Colour/Finish: Chrome Hose Included: Yes                                                                                                                                                                                                                                                                                                                                                                                                                                                                                                                                                                                                                                                                                                                                                                                                                                              |                           |                     |
| Packaging Data  Box Colour: White Cardboard Box  Box Qty: 1 Label Size: 100 x 50 Label Colour: White Label Label Qty: 2  Outer Box Dimensions (If Applicable)  Length (mm): Width (mm): Height (mm): Boepth (mm): University of the provided o |                           | 0.9                 |
| Box Qty:                                                                                                                                                                                                                                                                                                                                                                                                                                                                                                                                                                                                                                                                                                                                                                                                                                                                                                                                                                                                                                                                                                                                                                                                                                                                                                                                                                                                                                                                                                                                                                                                                                                                                                                                                                                                                                                                                                                                                                                                                                                                                                                       |                           |                     |
| Box Qty:                                                                                                                                                                                                                                                                                                                                                                                                                                                                                                                                                                                                                                                                                                                                                                                                                                                                                                                                                                                                                                                                                                                                                                                                                                                                                                                                                                                                                                                                                                                                                                                                                                                                                                                                                                                                                                                                                                                                                                                                                                                                                                                       | Box Colour:               | White Cardboard Box |
| Label Size: 100 x 50  Label Colour: White Label Label Qty: 2  Outer Box Dimensions (If Applicable)  Length (mm): Width (mm): Height (mm):  Depth (mm): Gross Weight (kg): 11  Barcode: 5055369015870  Product Details  Country of Origin: China Fitting Instruction: No Product Material: Brass/ABS  Mount Type: Surface, Wall Outlet Elbow Supplied: No  Easy Clean: Yes Head Included: No Handset Included: No Hoof Body Jets: Not Applicable Operating Pressure (bar): 0.1 Valve/Cartridge Type: Not Applicable Flow Rates (L/min): 0.1 bar: N/A 0.5 bar: N/A 1 bar: N/A 2 bar: N/A 3 bar: N/A TMV2 Approved: No Approval No: N/A TMV3 Approved: No Approval No: N/A TMV3 Approved: No Approval No: N/A TMV3 Approved: No Approval No: N/A Head Function: Not Applicable Flow Rates (L/min): 0.1 bar: N/A 0.5 bar: N/A 1 bar: N/A 2 bar: N/A 3 bar: N/A TMV3 Approved: No Approval No: N/A TMV4 Approved: No Approval No: N/A TMV5 Approved: No Approval No: N/A TMV6 Approved: No Approval No: N/A TMV7 Approved: No Approval No: N/A TMV9 Approved: No Approval No |                           | 1                   |
| Label Colour: White Label Label Qty: 2  Outer Box Dimensions (If Applicable)  Length (mm): Width (mm): Height (mm):  Bepth (mm):  Outer Box Weight (kg):  I1 Barcode: 5055369015870  Product Details  Country of Origin: China Fitting Instruction: No Product Material: Brass/ABS  Mount Type: Surface, Wall  Outlet Elbow Supplied: No Easy Clean: Yes Head Included: No Handset Included: Yes Body Jets Included: No Sof Body Jets: Not Applicable Operating Pressure (bar): 0.1  Valve/Cartridge Type: Not Applicable Flow Rates (L/min): 0.1 bar: N/A 0.5 bar: N/A 1 bar: N/A 2 bar: N/A 3 bar: N/A TMV2 Approved: No Approval No: N/A TMV3 Approved: No Approval No: N/A TMV3 Approved: No Approval No: N/A TMV3 Approved: No Approval No: N/A Head Function: Not Applicable Body Jet Info: Not Applicable Flow Rates (L/min): 0.1 bar: N/A 0.5 bar: N/A 1 bar: N/A 2 bar: N/A 3 bar: N/A TMV3 Approved: No Approval No: N/A TMV3 Approved: No Approval No: N/A TMV4 Applicable Flow Rates (L/min): 0.1 bar: N/A 0.5 bar: N/A 1 bar: N/A 2 bar: N/A 3 bar: N/A TMV3 Approved: No Approval No: N/A TMV4 Applicable Flow Rates (L/min): 0.1 bar: N/A 0.5 bar: N/A 1 bar: N/A 2 bar: N/A 3 bar: N/A TMV4 Approved: No Approval No: N/A TMV5 Approved: No Approval No: N/A TMV6 Applicable Flow Rates (L/min): 0.1 bar: N/A 0.5 bar: N/A 1 bar: N/A 2 bar: N/A 3 bar: N/A TMV6 Approved: No Approval No: N/A TMV7 Approved: No Approval No: N/A TMV8 Approved: No Approval No: N/A TMV9 Approved: No Approval No: N/A TMV9 Applicable Flow Rates (L/min): 0.1 bar: N/A 0.5 bar: N/A  |                           | 100 x 50            |
| Label Qty: 2  Outer Box Dimensions (If Applicable)  Length (mm):  Width (mm):  Height (mm):  Depth (mm):  Gross Weight (kg): 11  Barcode: 5055369015870  Product Details  Country of Origin: China Fitting Instruction: No Product Material: Brass/ABS  Mount Type: Surface, Wall  Outlet Elbow Supplied: No  Easy Clean: Yes  Head Included: No Handset Included: No Hood Jets Included: No Operating Pressure (bar): 0.1  Valve/Cartridge Type: Not Applicable  Flow Rates (L/min): 0.1 bar: N/A 0.5 bar: N/A 1 bar: N/A 2 bar: N/A 3 bar: N/A  TMV2 Approved: No Approval No: N/A  TMV3 Approved: No Approval No: N/A  TMV3 Approved: No Approval No: N/A  WRAS Approved: No Approval No: N/A  WRAS Approved: No Approval No: N/A  Head Function: Not Applicable  Pipe Size: 15 mm (1/2" Bsp)  Pipe Centres: N/A  Colour/Finish: Chrome  Hose Included: Yes                                                                                                                                                                                                                                                                                                                                                                                                                                                                                                                                                                                                                                                                                                                                                                                                                                                                                                                                                                                                                                                                                                                                                                                                                                                                 |                           |                     |
| Outer Box Dimensions (If Applicable)  Length (mm): Width (mm): Height (mm): Depth (mm):  Gross Weight (kg): Barcode: 5055369015870  Product Details  Country of Origin: Fitting Instruction: No Product Material: Brass/ABS  Mount Type: Surface, Wall Outlet Elbow Supplied: No Easy Clean: Head Included: No Handset Included: No Hood Jets Included: No of Body Jets: No faby Jets: Not Applicable Flow Rates (L/min): 0.1 bar: N/A  TMV2 Approved: No Approval No: N/A TMV3 Approved: No Approval No: N/A TMV3 Approved: No Approval No: N/A WRAS Approved: No Approval No: N/A Head Function: Single Setting Body Jet Info: Not Applicable Pipe Size: 15 mm (1/2" Bsp) Pipe Centres: N/A Colour/Finish: Chrome Hose Included: Yes                                                                                                                                                                                                                                                                                                                                                                                                                                                                                                                                                                                                                                                                                                                                                                                                                                                                                                                                                                                                                                                                                                                                                                                                                                                                                                                                                                                         |                           |                     |
| Length (mm): Width (mm): Height (mm): Depth (mm): Gross Weight (kg): Barcode: 5055369015870  Product Details Country of Origin: Fitting Instruction: No Product Material: Brass/ABS Mount Type: Surface, Wall Outlet Elbow Supplied: No Easy Clean: Head Included: No Handset Included: No Hood Jets Included: No of Body Jets: Operating Pressure (bar): Valve/Cartridge Type: Not Applicable Flow Rates (L/min): 0.1 bar: N/A TMV2 Approved: No Approval No: N/A TMV3 Approved: No Approval No: N/A TMV3 Approved: No Approval No: N/A WRAS Approved: No Approval No: N/A Head Function: Single Setting Body Jet Info: Not Applicable Pipe Size: 15 mm (1/2" Bsp) Pipe Centres: N/A Colour/Finish: Chrome Hose Included: Yes                                                                                                                                                                                                                                                                                                                                                                                                                                                                                                                                                                                                                                                                                                                                                                                                                                                                                                                                                                                                                                                                                                                                                                                                                                                                                                                                                                                                 |                           |                     |
| Width (mm): Height (mm): Depth (mm): Gross Weight (kg): Barcode: 5055369015870  Product Details Country of Origin: Fitting Instruction: No Product Material: Brass/ABS Mount Type: Surface, Wall Outlet Elbow Supplied: No Easy Clean: Head Included: No Handset Included: No Hood Jets Included: No of Body Jets: No tApplicable Operating Pressure (bar): Valve/Cartridge Type: Not Approval No: N/A TMV2 Approved: No Approval No: N/A TMV3 Approved: No Approval No: N/A WRAS Approved: No Not Applicable Handset Function: Single Setting Body Jet Info: Not Applicable Pipe Size: 15 mm (1/2" Bsp) Pipe Centres: N/A Colour/Finish: Chrome Hose Included: Yes                                                                                                                                                                                                                                                                                                                                                                                                                                                                                                                                                                                                                                                                                                                                                                                                                                                                                                                                                                                                                                                                                                                                                                                                                                                                                                                                                                                                                                                            |                           |                     |
| Height (mm): Depth (mm): Gross Weight (kg): Barcode: 5055369015870  Product Details Country of Origin: China Fitting Instruction: No Product Material: Brass/ABS Mount Type: Outlet Elbow Supplied: No Easy Clean: Head Included: No Handset Included: No Sof Body Jets Included: No No of Body Jets: Not Applicable Operating Pressure (bar): Valve/Cartridge Type: Not Applicable Flow Rates (L/min): 0.1 bar: N/A TMV2 Approved: No Approval No: N/A TMV3 Approved: No Approval No: N/A TMV3 Approved: No Approval No: N/A WRAS Approved: No Approval No: N/A Head Function: Not Applicable Body Jets Included: No Approval No: N/A TMV3 Approved: No Approval No: N/A WRAS Approved: No Approval No: N/A Head Function: Single Setting Body Jet Info: Pipe Size: 15 mm (1/2" Bsp) Pipe Centres: N/A Colour/Finish: Chrome Hose Included: Yes                                                                                                                                                                                                                                                                                                                                                                                                                                                                                                                                                                                                                                                                                                                                                                                                                                                                                                                                                                                                                                                                                                                                                                                                                                                                               |                           |                     |
| Depth (mm):   Gross Weight (kg):                                                                                                                                                                                                                                                                                                                                                                                                                                                                                                                                                                                                                                                                                                                                                                                                                                                                                                                                                                                                                                                                                                                                                                                                                                                                                                                                                                                                                                                                                                                                                                                                                                                                                                                                                                                                                                                                                                                                                                                                                                                                                               |                           |                     |
| Gross Weight (kg): 11 Barcode: 5055369015870  Product Details  Country of Origin: China Fitting Instruction: No Product Material: Brass/ABS  Mount Type: Surface, Wall Outlet Elbow Supplied: No Easy Clean: Yes Head Included: No Handset Included: No Handset Included: No No of Body Jets: Not Applicable Operating Pressure (bar): 0.1 Valve/Cartridge Type: Not Applicable Flow Rates (L/min): 0.1 bar: N/A 0.5 bar: N/A 1 bar: N/A 2 bar: N/A 3 bar: N/A TMV2 Approved: No Approval No: N/A TMV3 Approved: No Approval No: N/A WRAS Approved: No Approval No: N/A WRAS Approved: No Approval No: N/A Head Function: Not Applicable Handset Function: Single Setting Body Jet Info: Pipe Size: 15 mm (1/2" Bsp) Pipe Centres: N/A Colour/Finish: Chrome Hose Included: Yes                                                                                                                                                                                                                                                                                                                                                                                                                                                                                                                                                                                                                                                                                                                                                                                                                                                                                                                                                                                                                                                                                                                                                                                                                                                                                                                                                |                           |                     |
| Barcode: 5055369015870  Product Details  Country of Origin: China  Fitting Instruction: No Product Material: Brass/ABS  Mount Type: Surface, Wall  Outlet Elbow Supplied: No Easy Clean: Yes Head Included: No Handset Included: No Handset Included: No No of Body Jets: Not Applicable Operating Pressure (bar): 0.1  Valve/Cartridge Type: Not Applicable Flow Rates (L/min): 0.1 bar: N/A 0.5 bar: N/A 1 bar: N/A 2 bar: N/A 3 bar: N/A  TMV2 Approved: No Approval No: N/A  TMV3 Approved: No Approval No: N/A  TMV3 Approved: No Approval No: N/A  WRAS Approved: No Approval No: N/A  Head Function: Not Applicable Head Function: Single Setting Body Jet Info: Not Applicable  Pipe Size: 15 mm (1/2" Bsp) Pipe Centres: N/A  Colour/Finish: Chrome Hose Included: Yes                                                                                                                                                                                                                                                                                                                                                                                                                                                                                                                                                                                                                                                                                                                                                                                                                                                                                                                                                                                                                                                                                                                                                                                                                                                                                                                                                | * ` ` `                   | 11                  |
| Product Details  Country of Origin: China  Fitting Instruction: No  Product Material: Brass/ABS  Mount Type: Surface, Wall  Outlet Elbow Supplied: No  Easy Clean: Yes  Head Included: No  Handset Included: No  No of Body Jets: Not Applicable  Operating Pressure (bar): 0.1  Valve/Cartridge Type: Not Applicable  Flow Rates (L/min): 0.1 bar: N/A 0.5 bar: N/A 1 bar: N/A 2 bar: N/A 3 bar: N/A  TMV2 Approved: No Approval No: N/A  TMV3 Approved: No Approval No: N/A  TMV3 Approved: No Approval No: N/A  WRAS Approved: No Approval No: N/A  Head Function: Not Applicable  Handset Function: Single Setting  Body Jet Info: Not Applicable  Pipe Size: 15 mm (1/2" Bsp)  Pipe Centres: N/A  Colour/Finish: Chrome  Hose Included: Yes                                                                                                                                                                                                                                                                                                                                                                                                                                                                                                                                                                                                                                                                                                                                                                                                                                                                                                                                                                                                                                                                                                                                                                                                                                                                                                                                                                               |                           |                     |
| Fitting Instruction: No Product Material: Brass/ABS  Mount Type: Surface, Wall Outlet Elbow Supplied: No Easy Clean: Yes Head Included: No Handset Included: No No of Body Jets: Not Applicable Operating Pressure (bar): 0.1 Valve/Cartridge Type: Not Applicable Flow Rates (L/min): 0.1 bar: N/A 0.5 bar: N/A 1 bar: N/A 2 bar: N/A 3 bar: N/A TMV2 Approved: No Approval No: N/A TMV3 Approved: No Approval No: N/A TMV3 Approved: No Approval No: N/A WRAS Approved: No Approval No: N/A Head Function: Not Applicable Handset Function: Single Setting Body Jet Info: Not Applicable Pipe Size: 15 mm (1/2" Bsp) Pipe Centres: N/A Colour/Finish: Chrome Hose Included: Yes                                                                                                                                                                                                                                                                                                                                                                                                                                                                                                                                                                                                                                                                                                                                                                                                                                                                                                                                                                                                                                                                                                                                                                                                                                                                                                                                                                                                                                              |                           |                     |
| Fitting Instruction: No Product Material: Brass/ABS  Mount Type: Surface, Wall Outlet Elbow Supplied: No Easy Clean: Yes Head Included: No Handset Included: No No of Body Jets: Not Applicable Operating Pressure (bar): 0.1 Valve/Cartridge Type: Not Applicable Flow Rates (L/min): 0.1 bar: N/A 0.5 bar: N/A 1 bar: N/A 2 bar: N/A 3 bar: N/A TMV2 Approved: No Approval No: N/A TMV3 Approved: No Approval No: N/A TMV3 Approved: No Approval No: N/A WRAS Approved: No Approval No: N/A Head Function: Not Applicable Handset Function: Single Setting Body Jet Info: Not Applicable Pipe Size: 15 mm (1/2" Bsp) Pipe Centres: N/A Colour/Finish: Chrome Hose Included: Yes                                                                                                                                                                                                                                                                                                                                                                                                                                                                                                                                                                                                                                                                                                                                                                                                                                                                                                                                                                                                                                                                                                                                                                                                                                                                                                                                                                                                                                              | Country of Origin:        | China               |
| Product Material:  Mount Type:  Outlet Elbow Supplied:  No  Easy Clean:  Head Included:  Handset Included:  No  No of Body Jets:  Operating Pressure (bar):  Valve/Cartridge Type:  Not Applicable  Flow Rates (L/min): 0.1 bar: N/A 0.5 bar: N/A 1 bar: N/A 2 bar: N/A 3 bar: N/A  TMV2 Approved: No  Approval No: N/A  TMV3 Approved: No  Approval No: N/A  WRAS Approved: No  Approval No: N/A  Head Function:  Not Applicable  Handset Function:  Single Setting  Body Jet Info:  Not Applicable  Flow Rates (L/min): 0.1 bar: N/A 0.5 bar: N/A 1 bar: N/A 2 bar: N/A 3 bar: N/A  TMV2 Approved: No  Approval No: N/A  WRAS Approved: No  Approval No: N/A  WRAS Approved: No  Approval No: N/A  Head Function:  Not Applicable  Flow Figs:  15 mm (1/2" Bsp)  Pipe Centres:  N/A  Colour/Finish:  Chrome  Hose Included:  Yes                                                                                                                                                                                                                                                                                                                                                                                                                                                                                                                                                                                                                                                                                                                                                                                                                                                                                                                                                                                                                                                                                                                                                                                                                                                                                             |                           |                     |
| Mount Type: Surface, Wall  Outlet Elbow Supplied: No  Easy Clean: Yes  Head Included: No  Handset Included: Yes  Body Jets Included: No  No Fasy Clear: No Applicable  Operating Pressure (bar): 0.1  Valve/Cartridge Type: Not Applicable  Flow Rates (L/min): 0.1 bar: N/A 0.5 bar: N/A 1 bar: N/A 2 bar: N/A 3 bar: N/A  TMV2 Approved: No Approval No: N/A  TMV3 Approved: No Approval No: N/A  WRAS Approved: No Approval No: N/A  WRAS Approved: No Approval No: N/A  Head Function: Not Applicable  Handset Function: Single Setting  Body Jet Info: Not Applicable  Pipe Size: 15 mm (1/2" Bsp)  Pipe Centres: N/A  Colour/Finish: Chrome  Hose Included: Yes                                                                                                                                                                                                                                                                                                                                                                                                                                                                                                                                                                                                                                                                                                                                                                                                                                                                                                                                                                                                                                                                                                                                                                                                                                                                                                                                                                                                                                                          |                           |                     |
| Outlet Elbow Supplied: No  Easy Clean: Yes  Head Included: No  Handset Included: Yes  Body Jets Included: No  No of Body Jets: Not Applicable  Operating Pressure (bar): 0.1  Valve/Cartridge Type: Not Applicable  Flow Rates (L/min): 0.1 bar: N/A 0.5 bar: N/A 1 bar: N/A 2 bar: N/A 3 bar: N/A  TMV2 Approved: No Approval No: N/A  TMV3 Approved: No Approval No: N/A  WRAS Approved: No Approval No: N/A  WRAS Approved: No Approval No: N/A  Head Function: Not Applicable  Handset Function: Single Setting  Body Jet Info: Not Applicable  Pipe Size: 15 mm (1/2" Bsp)  Pipe Centres: N/A  Colour/Finish: Chrome  Hose Included: Yes                                                                                                                                                                                                                                                                                                                                                                                                                                                                                                                                                                                                                                                                                                                                                                                                                                                                                                                                                                                                                                                                                                                                                                                                                                                                                                                                                                                                                                                                                  |                           |                     |
| Easy Clean:  Head Included:  Hoo Handset Included:  No No of Body Jets Included:  No No of Body Jets:  Not Applicable  Operating Pressure (bar):  Valve/Cartridge Type:  Not Applicable  Flow Rates (L/min): 0.1 bar: N/A 0.5 bar: N/A 1 bar: N/A 2 bar: N/A 3 bar: N/A  TMV2 Approved:  No Approval No:  MA TMV3 Approved:  No Approval No:  MA WRAS Approved:  No Approval No:  N/A  WRAS Approved:  No Approval No:  N/A  Head Function:  Not Applicable  Handset Function:  Single Setting  Body Jet Info:  Not Applicable  Pipe Size:  15 mm (1/2" Bsp)  Pipe Centres:  N/A  Colour/Finish:  Chrome  Hose Included:  Yes                                                                                                                                                                                                                                                                                                                                                                                                                                                                                                                                                                                                                                                                                                                                                                                                                                                                                                                                                                                                                                                                                                                                                                                                                                                                                                                                                                                                                                                                                                  |                           |                     |
| Head Included: No Handset Included: Yes Body Jets Included: No No of Body Jets: Not Applicable Operating Pressure (bar): 0.1 Valve/Cartridge Type: Not Applicable Flow Rates (L/min): 0.1 bar: N/A 0.5 bar: N/A 1 bar: N/A 2 bar: N/A 3 bar: N/A TMV2 Approved: No Approval No: N/A TMV3 Approved: No Approval No: N/A WRAS Approved: No Approval No: N/A WRAS Approved: No Approval No: N/A Head Function: Not Applicable Handset Function: Single Setting Body Jet Info: Not Applicable Pipe Size: 15 mm (1/2" Bsp) Pipe Centres: N/A Colour/Finish: Chrome Hose Included: Yes                                                                                                                                                                                                                                                                                                                                                                                                                                                                                                                                                                                                                                                                                                                                                                                                                                                                                                                                                                                                                                                                                                                                                                                                                                                                                                                                                                                                                                                                                                                                               |                           |                     |
| Handset Included: Yes  Body Jets Included: No  No of Body Jets: Not Applicable  Operating Pressure (bar): 0.1  Valve/Cartridge Type: Not Applicable  Flow Rates (L/min): 0.1 bar: N/A 0.5 bar: N/A 1 bar: N/A 2 bar: N/A 3 bar: N/A  TMV2 Approved: No Approval No: N/A  TMV3 Approved: No Approval No: N/A  WRAS Approved: No Approval No: N/A  WRAS Approved: No Approval No: N/A  Head Function: Not Applicable  Handset Function: Single Setting  Body Jet Info: Not Applicable  Pipe Size: 15 mm (1/2" Bsp)  Pipe Centres: N/A  Colour/Finish: Chrome  Hose Included: Yes                                                                                                                                                                                                                                                                                                                                                                                                                                                                                                                                                                                                                                                                                                                                                                                                                                                                                                                                                                                                                                                                                                                                                                                                                                                                                                                                                                                                                                                                                                                                                 |                           |                     |
| Body Jets Included: No No of Body Jets: Not Applicable Operating Pressure (bar): 0.1 Valve/Cartridge Type: Not Applicable Flow Rates (L/min): 0.1 bar: N/A 0.5 bar: N/A 1 bar: N/A 2 bar: N/A 3 bar: N/A TMV2 Approved: No Approval No: N/A TMV3 Approved: No Approval No: N/A WRAS Approved: No Approval No: N/A WRAS Approved: No Approval No: N/A Head Function: Not Applicable Handset Function: Single Setting Body Jet Info: Not Applicable Pipe Size: 15 mm (1/2" Bsp) Pipe Centres: N/A Colour/Finish: Chrome Hose Included: Yes                                                                                                                                                                                                                                                                                                                                                                                                                                                                                                                                                                                                                                                                                                                                                                                                                                                                                                                                                                                                                                                                                                                                                                                                                                                                                                                                                                                                                                                                                                                                                                                       |                           |                     |
| No of Body Jets: Operating Pressure (bar): Valve/Cartridge Type: Not Applicable Flow Rates (L/min): 0.1 bar: N/A 0.5 bar: N/A 1 bar: N/A 2 bar: N/A 3 bar: N/A TMV2 Approved: No Approval No: N/A TMV3 Approved: No Approval No: N/A WRAS Approved: No Approval No: N/A Head Function: Not Applicable Handset Function: Single Setting Body Jet Info: Not Applicable Pipe Size: 15 mm (1/2" Bsp) Pipe Centres: N/A Colour/Finish: Chrome Hose Included: Yes                                                                                                                                                                                                                                                                                                                                                                                                                                                                                                                                                                                                                                                                                                                                                                                                                                                                                                                                                                                                                                                                                                                                                                                                                                                                                                                                                                                                                                                                                                                                                                                                                                                                    |                           |                     |
| Operating Pressure (bar):  Valve/Cartridge Type:  Not Applicable  Flow Rates (L/min): 0.1 bar: N/A 0.5 bar: N/A 1 bar: N/A 2 bar: N/A 3 bar: N/A  TMV2 Approved: No Approval No: N/A  TMV3 Approved: No Approval No: N/A  WRAS Approved: No Approval No: N/A  WRAS Approved: No Approval No: N/A  Head Function:  Handset Function:  Single Setting  Body Jet Info:  Not Applicable  Pipe Size:  15 mm (1/2" Bsp)  Pipe Centres:  N/A  Colour/Finish:  Chrome  Hose Included:  Yes                                                                                                                                                                                                                                                                                                                                                                                                                                                                                                                                                                                                                                                                                                                                                                                                                                                                                                                                                                                                                                                                                                                                                                                                                                                                                                                                                                                                                                                                                                                                                                                                                                             |                           |                     |
| Valve/Cartridge Type:  Not Applicable  Flow Rates (L/min): 0.1 bar: N/A 0.5 bar: N/A 1 bar: N/A 2 bar: N/A 3 bar: N/A  TMV2 Approved: No Approval No: N/A  TMV3 Approved: No Approval No: N/A  WRAS Approved: No Approval No: N/A  Head Function:  Handset Function:  Single Setting  Body Jet Info:  Not Applicable  Pipe Size:  15 mm (1/2" Bsp)  Pipe Centres:  N/A  Colour/Finish:  Chrome  Hose Included:  Yes                                                                                                                                                                                                                                                                                                                                                                                                                                                                                                                                                                                                                                                                                                                                                                                                                                                                                                                                                                                                                                                                                                                                                                                                                                                                                                                                                                                                                                                                                                                                                                                                                                                                                                            |                           |                     |
| Flow Rates (L/min): 0.1 bar: N/A         0.5 bar: N/A         1 bar: N/A         2 bar: N/A         3 bar: N/A           TMV2 Approved: No         Approval No: N/A           TMV3 Approved: No         Approval No: N/A           WRAS Approved: No         Approval No: N/A           Head Function:         Not Applicable           Handset Function:         Single Setting           Body Jet Info:         Not Applicable           Pipe Size:         15 mm (1/2" Bsp)           Pipe Centres:         N/A           Colour/Finish:         Chrome           Hose Included:         Yes                                                                                                                                                                                                                                                                                                                                                                                                                                                                                                                                                                                                                                                                                                                                                                                                                                                                                                                                                                                                                                                                                                                                                                                                                                                                                                                                                                                                                                                                                                                                |                           |                     |
| TMV2 Approved: No Approval No: N/A TMV3 Approved: No Approval No: N/A WRAS Approved: No Approval No: N/A Head Function: Not Applicable Handset Function: Single Setting Body Jet Info: Not Applicable Pipe Size: 15 mm (1/2" Bsp) Pipe Centres: N/A Colour/Finish: Chrome Hose Included: Yes                                                                                                                                                                                                                                                                                                                                                                                                                                                                                                                                                                                                                                                                                                                                                                                                                                                                                                                                                                                                                                                                                                                                                                                                                                                                                                                                                                                                                                                                                                                                                                                                                                                                                                                                                                                                                                   |                           |                     |
| WRAS Approved: No Approval No: N/A Head Function: Not Applicable Handset Function: Single Setting Body Jet Info: Not Applicable Pipe Size: 15 mm (1/2" Bsp) Pipe Centres: N/A Colour/Finish: Chrome Hose Included: Yes                                                                                                                                                                                                                                                                                                                                                                                                                                                                                                                                                                                                                                                                                                                                                                                                                                                                                                                                                                                                                                                                                                                                                                                                                                                                                                                                                                                                                                                                                                                                                                                                                                                                                                                                                                                                                                                                                                         |                           |                     |
| WRAS Approved: No Approval No: N/A Head Function: Not Applicable Handset Function: Single Setting Body Jet Info: Not Applicable Pipe Size: 15 mm (1/2" Bsp) Pipe Centres: N/A Colour/Finish: Chrome Hose Included: Yes                                                                                                                                                                                                                                                                                                                                                                                                                                                                                                                                                                                                                                                                                                                                                                                                                                                                                                                                                                                                                                                                                                                                                                                                                                                                                                                                                                                                                                                                                                                                                                                                                                                                                                                                                                                                                                                                                                         | TMV3 Approved: No         | Approval No: N/A    |
| Handset Function:  Body Jet Info:  Not Applicable  Pipe Size:  15 mm (1/2" Bsp)  Pipe Centres:  N/A  Colour/Finish:  Chrome  Hose Included:  Yes                                                                                                                                                                                                                                                                                                                                                                                                                                                                                                                                                                                                                                                                                                                                                                                                                                                                                                                                                                                                                                                                                                                                                                                                                                                                                                                                                                                                                                                                                                                                                                                                                                                                                                                                                                                                                                                                                                                                                                               |                           |                     |
| Handset Function:  Body Jet Info:  Not Applicable  Pipe Size:  15 mm (1/2" Bsp)  Pipe Centres:  N/A  Colour/Finish:  Chrome  Hose Included:  Yes                                                                                                                                                                                                                                                                                                                                                                                                                                                                                                                                                                                                                                                                                                                                                                                                                                                                                                                                                                                                                                                                                                                                                                                                                                                                                                                                                                                                                                                                                                                                                                                                                                                                                                                                                                                                                                                                                                                                                                               | Head Function:            | Not Applicable      |
| Pipe Size:         15 mm (1/2" Bsp)           Pipe Centres:         N/A           Colour/Finish:         Chrome           Hose Included:         Yes                                                                                                                                                                                                                                                                                                                                                                                                                                                                                                                                                                                                                                                                                                                                                                                                                                                                                                                                                                                                                                                                                                                                                                                                                                                                                                                                                                                                                                                                                                                                                                                                                                                                                                                                                                                                                                                                                                                                                                           | Handset Function:         |                     |
| Pipe Size:         15 mm (1/2" Bsp)           Pipe Centres:         N/A           Colour/Finish:         Chrome           Hose Included:         Yes                                                                                                                                                                                                                                                                                                                                                                                                                                                                                                                                                                                                                                                                                                                                                                                                                                                                                                                                                                                                                                                                                                                                                                                                                                                                                                                                                                                                                                                                                                                                                                                                                                                                                                                                                                                                                                                                                                                                                                           | Body Jet Info:            | Not Applicable      |
| Pipe Centres: N/A Colour/Finish: Chrome Hose Included: Yes                                                                                                                                                                                                                                                                                                                                                                                                                                                                                                                                                                                                                                                                                                                                                                                                                                                                                                                                                                                                                                                                                                                                                                                                                                                                                                                                                                                                                                                                                                                                                                                                                                                                                                                                                                                                                                                                                                                                                                                                                                                                     |                           |                     |
| Colour/Finish: Chrome Hose Included: Yes                                                                                                                                                                                                                                                                                                                                                                                                                                                                                                                                                                                                                                                                                                                                                                                                                                                                                                                                                                                                                                                                                                                                                                                                                                                                                                                                                                                                                                                                                                                                                                                                                                                                                                                                                                                                                                                                                                                                                                                                                                                                                       |                           |                     |
| Hose Included: Yes                                                                                                                                                                                                                                                                                                                                                                                                                                                                                                                                                                                                                                                                                                                                                                                                                                                                                                                                                                                                                                                                                                                                                                                                                                                                                                                                                                                                                                                                                                                                                                                                                                                                                                                                                                                                                                                                                                                                                                                                                                                                                                             |                           |                     |
|                                                                                                                                                                                                                                                                                                                                                                                                                                                                                                                                                                                                                                                                                                                                                                                                                                                                                                                                                                                                                                                                                                                                                                                                                                                                                                                                                                                                                                                                                                                                                                                                                                                                                                                                                                                                                                                                                                                                                                                                                                                                                                                                | Hose Included:            |                     |
|                                                                                                                                                                                                                                                                                                                                                                                                                                                                                                                                                                                                                                                                                                                                                                                                                                                                                                                                                                                                                                                                                                                                                                                                                                                                                                                                                                                                                                                                                                                                                                                                                                                                                                                                                                                                                                                                                                                                                                                                                                                                                                                                | No. of Outlets:           | 1                   |