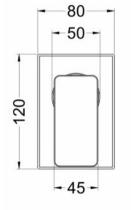

Sales Code: STY059 Description: Rectangular Slide Rail Kit

| Length (mm):  Width (mm):  660  Height (mm):  660  Depth (mm):  70  Nett Weight (kg):  9-  Packaging Dimensions  Length (mm):  668  Width (mm):  153  Height (mm):  Gross Weight (kg):  9-  Packaging Data  Box Colour:  White Cardboard Box  Box Qty:  1  Label Size:  100 x 50  Label Size:  100 x 50  Label Qty:  2  Outer Box Dimensions (If Applicable)  Length (mm):  Height (mm):  Height (mm):  Height (mm):  Froduct Details  Country of Origin:  China  Fitting Instruction:  Product Elbow Supplied:  No  Product Bessy Clean:  Head Included:  No  No No Approval No:  No Applicable  Head Service:  Head Spread Sp | <b>Product Dimensions</b> |                     |
|--------------------------------------------------------------------------------------------------------------------------------------------------------------------------------------------------------------------------------------------------------------------------------------------------------------------------------------------------------------------------------------------------------------------------------------------------------------------------------------------------------------------------------------------------------------------------------------------------------------------------------------------------------------------------------------------------------------------------------------------------------------------------------------------------------------------------------------------------------------------------------------------------------------------------------------------------------------------------------------------------------------------------------------------------------------------------------------------------------------------------------------------------------------------------------------------------------------------------------------------------------------------------------------------------------------------------------------------------------------------------------------------------------------------------------------------------------------------------------------------------------------------------------------------------------------------------------------------------------------------------------------------------------------------------------------------------------------------------------------------------------------------------------------------------------------------------------------------------------------------------------------------------------------------------------------------------------------------------------------------------------------------------------------------------------------------------------------------------------------------------------|---------------------------|---------------------|
| Height (mm):                                                                                                                                                                                                                                                                                                                                                                                                                                                                                                                                                                                                                                                                                                                                                                                                                                                                                                                                                                                                                                                                                                                                                                                                                                                                                                                                                                                                                                                                                                                                                                                                                                                                                                                                                                                                                                                                                                                                                                                                                                                                                                                   | Length (mm):              |                     |
| Depth (mm):                                                                                                                                                                                                                                                                                                                                                                                                                                                                                                                                                                                                                                                                                                                                                                                                                                                                                                                                                                                                                                                                                                                                                                                                                                                                                                                                                                                                                                                                                                                                                                                                                                                                                                                                                                                                                                                                                                                                                                                                                                                                                                                    | Width (mm):               | 660                 |
| Nett Weight (kg):  Packaging Dimensions  Length (mm):  Gross Weight (kg):  O.9  Packaging Data  Box Colour:  White Cardboard Box  Box Qty:  1  Label Size: 100 x 50  Label Colour:  White Label Label Qty: 2  Outer Box Dimensions (If Applicable)  Length (mm):  Height (mm):  Gross Weight (kg):  1  Label Size: 100 x 50  Label Colour:  White Label Label Qty: 2  Outer Box Dimensions (If Applicable)  Length (mm):  Height (mm):  Height (mm):  Gross Weight (kg):  11  Barcode: 5055369015870  Product Details  Country of Origin: China  Fitting Instruction: No Product Material: Brass/ABS  Mount Type: Surface, Wall Outlet Elbow Supplied: No  Easy Clean: Head Included: No Handset Included: No No of Body Jets: Not Applicable  Operating Pressure (bar): 0.1  Valve/Cartridge Type: Not Applicable  Flow Rates (L/min): 0.1 bar: N/A 0.5 bar: N/A 1 bar: N/A 2 bar: N/A 3 bar: N/A  TMV2 Approved: No Approval No: N/A  TMV2 Approved: No Approval No: N/A  TMV3 Approved: No Approval No: N/A  TMV4 Approved: No Approval No: N/A  TMV5 Approved: No Approval No: N/A  TMV6 Approval No: N/A  TMV7 Approved: No Approval No: N/A  TMV | Height (mm):              | 660                 |
| Packaging Dimensions   Length (mm):   153   Height (mm):   153   Height (mm):   Gross Weight (kg):   0.9   Packaging Data   Box Colour:   White Cardboard Box Box Qty:   1   Label Size:   100 x 50   Label Colour:   White Label   Label Qty:   2   Duter Box Dimensions (If Applicable)   Length (mm):   Width (mm):   Height (mm):   Width (mm):   Height (kg):   11   Height (kg):   Height (kg: Kg):   Hei   | Depth (mm):               | 70                  |
| Length (mm): 153 Width (mm): 153 Height (mm): 0.9 Packaging Data Box Colour: White Cardboard Box Box Qty: 1 Label Size: 100 x 50 Label Colour: White Label Label Qty: 2 Outer Box Dimensions (If Applicable) Length (mm): Width (mm): Height (mm): Width (mm): Height (mm): Width (mm): Height (mm): Width (mm): Height (mm): Width (mm): Hold (mm):  | Nett Weight (kg):         | 0.9                 |
| Width (mm): 153 Height (mm): Gross Weight (kg): 0.9  Packaging Data  Box Colour: White Cardboard Box Box Qty: 1 Label Size: 100 x 50 Label Colour: White Label Label Qty: 2  Outer Box Dimensions (If Applicable) Length (mm): Width (mm): Height (mm): Height (mm): Height (mm): Gross Weight (kg): 11 Barcode: 5055369015870  Product Details  Country of Origin: China Fitting Instruction: No Product Material: Brass/ABS Mount Type: Surface, Wall Outlet Elbow Supplied: No Easy Clean: Yes Head Included: No Handset Included: No Handset Included: No No of Body Jets (Lymin): 0.1 bar: N/A 0.5 bar: N/A 1 bar: N/A 2 bar: N/A 3 bar: N/A TMV2 Approved: No Approval No: N/A TMV3 Approved: No Approval No: N/A TMV3 Approved: No Approval No: N/A TMV3 Approved: No Approval No: N/A Head Function: Not Applicable Handset Function: Not Applicable Handset Function: Single Setting Body Jet Info: Not Applicable Pipe Size: 15 mm (1/2" Bsp) Pipe Centres: N/A Colour/Finish: Chrome Hose Included: Yes                                                                                                                                                                                                                                                                                                                                                                                                                                                                                                                                                                                                                                                                                                                                                                                                                                                                                                                                                                                                                      | Packaging Dimensions      |                     |
| Height (mm): Gross Weight (kg):  Packaging Data  Box Colour:  White Cardboard Box  Box Qty:  1 Label Size: 100 x 50 Label Colour: White Label Label Qty: 2 Outer Box Dimensions (If Applicable) Length (mm): Width (mm): Height (mm):  Bepth (mm): Gross Weight (kg): 11 Barcode: 5055369015870  Product Details Country of Origin: China Fitting Instruction: No Product Material: Brass/ABS Mount Type: Gutle Elbow Supplied: No Easy Clean: Yes Head Included: No Handset Included: No Handset Included: No Of Body Jets: Not Applicable Flow Rates (L/min): 0.1 bar: N/A 0.5 bar: N/A 1 bar: N/A 2 bar: N/A 3 bar: N/A TMV3 Approved: No Approval No: N/A TMV3 App | Length (mm):              | 668                 |
| Gross Weight (kg):  Packaging Data  Box Colour:  Box Qty:  1 Label Size:  100 x 50 Label Colour:  White Label Label Qty:  2  Outer Box Dimensions (If Applicable) Length (mm): Width (mm): Height (mm): Depth (mm): Gross Weight (kg):  11 Barcode:  5055369015870  Product Details  Country of Origin: China Fitting Instruction: No Product Material: Brass/ABS Mount Type: Outlet Elbow Supplied: No Easy Clean: Head Included: No Handset Included: No Handset Included: No Of Body Jets: Not Applicable Operating Pressure (bar): Valve/Cartridge Type: Not Applicable Flow Rates (L/min): 0.1 bar: N/A 0.5 bar: N/A 1 bar: N/A 2 bar: N/A 3 bar: N/A TMV2 Approved: No Approval No: N/A TMV3 Approved: No Approval No: N/A TMV3 Approved: No Approval No: N/A WRAS Approved: No Approval No: N/A Head Function: Not Applicable Handset Function: Not Applicable Handset Function: Not Applicable Handset Function: Not Applicable Flow Rates (L/min): 0.1 bar: N/A 0.5 bar: N/A 1 bar: N/A 2 bar: N/A 3 bar: N/A TMV3 Approved: No Approval No: N/A Head Function: Not Approval No: N/A Head Function: Not Applicable Handset Function: Single Setting Body Jet Info: Not Applicable Pipe Size: 15 mm (1/2" Bsp) Pipe Centres: N/A Colour/Finish: Chrome Hose Included: Yes                                                                                                                                                                                                                                                                                                                                                                                                                                                                                                                                                                                                                                                                                                                                                                                                                                              | Width (mm):               | 153                 |
| Gross Weight (kg):  Packaging Data  Box Colour:  Box Qty:  1 Label Size:  100 x 50 Label Colour:  White Label Label Qty:  2  Outer Box Dimensions (If Applicable) Length (mm): Width (mm): Height (mm): Depth (mm): Gross Weight (kg):  11 Barcode:  5055369015870  Product Details  Country of Origin: China Fitting Instruction: No Product Material: Brass/ABS Mount Type: Outlet Elbow Supplied: No Easy Clean: Head Included: No Handset Included: No Handset Included: No Of Body Jets: Not Applicable Operating Pressure (bar): Valve/Cartridge Type: Not Applicable Flow Rates (L/min): 0.1 bar: N/A 0.5 bar: N/A 1 bar: N/A 2 bar: N/A 3 bar: N/A TMV2 Approved: No Approval No: N/A TMV3 Approved: No Approval No: N/A TMV3 Approved: No Approval No: N/A WRAS Approved: No Approval No: N/A Head Function: Not Applicable Handset Function: Not Applicable Handset Function: Not Applicable Handset Function: Not Applicable Flow Rates (L/min): 0.1 bar: N/A 0.5 bar: N/A 1 bar: N/A 2 bar: N/A 3 bar: N/A TMV3 Approved: No Approval No: N/A Head Function: Not Approval No: N/A Head Function: Not Applicable Handset Function: Single Setting Body Jet Info: Not Applicable Pipe Size: 15 mm (1/2" Bsp) Pipe Centres: N/A Colour/Finish: Chrome Hose Included: Yes                                                                                                                                                                                                                                                                                                                                                                                                                                                                                                                                                                                                                                                                                                                                                                                                                                              |                           |                     |
| Packaging Data  Box Colour: White Cardboard Box  Box Qty: 1 Label Size: 100 x 50 Label Colour: White Label Label Qty: 2  Outer Box Dimensions (If Applicable)  Length (mm): Width (mm): Height (mm): Boepth (mm): University of the provided o |                           | 0.9                 |
| Box Qty:                                                                                                                                                                                                                                                                                                                                                                                                                                                                                                                                                                                                                                                                                                                                                                                                                                                                                                                                                                                                                                                                                                                                                                                                                                                                                                                                                                                                                                                                                                                                                                                                                                                                                                                                                                                                                                                                                                                                                                                                                                                                                                                       |                           |                     |
| Box Qty:                                                                                                                                                                                                                                                                                                                                                                                                                                                                                                                                                                                                                                                                                                                                                                                                                                                                                                                                                                                                                                                                                                                                                                                                                                                                                                                                                                                                                                                                                                                                                                                                                                                                                                                                                                                                                                                                                                                                                                                                                                                                                                                       | Box Colour:               | White Cardboard Box |
| Label Size: 100 x 50  Label Colour: White Label Label Qty: 2  Outer Box Dimensions (If Applicable)  Length (mm): Width (mm): Height (mm):  Depth (mm): Gross Weight (kg): 11  Barcode: 5055369015870  Product Details  Country of Origin: China Fitting Instruction: No Product Material: Brass/ABS  Mount Type: Surface, Wall Outlet Elbow Supplied: No  Easy Clean: Yes Head Included: No Handset Included: No Hoof Body Jets: Not Applicable Operating Pressure (bar): 0.1 Valve/Cartridge Type: Not Applicable Flow Rates (L/min): 0.1 bar: N/A 0.5 bar: N/A 1 bar: N/A 2 bar: N/A 3 bar: N/A TMV2 Approved: No Approval No: N/A TMV3 Approved: No Approval No: N/A TMV3 Approved: No Approval No: N/A TMV3 Approved: No Approval No: N/A Head Function: Not Applicable Flow Rates (L/min): 0.1 bar: N/A 0.5 bar: N/A 1 bar: N/A 2 bar: N/A 3 bar: N/A TMV3 Approved: No Approval No: N/A TMV4 Approved: No Approval No: N/A TMV5 Approved: No Approval No: N/A TMV6 Approved: No Approval No: N/A TMV7 Approved: No Approval No: N/A TMV9 Approved: No Approval No |                           | 1                   |
| Label Colour: White Label Label Qty: 2  Outer Box Dimensions (If Applicable)  Length (mm): Width (mm): Height (mm):  Bepth (mm):  Outer Box Weight (kg):  I1 Barcode: 5055369015870  Product Details  Country of Origin: China Fitting Instruction: No Product Material: Brass/ABS  Mount Type: Surface, Wall  Outlet Elbow Supplied: No Easy Clean: Yes Head Included: No Handset Included: Yes Body Jets Included: No Sof Body Jets: Not Applicable Operating Pressure (bar): 0.1  Valve/Cartridge Type: Not Applicable Flow Rates (L/min): 0.1 bar: N/A 0.5 bar: N/A 1 bar: N/A 2 bar: N/A 3 bar: N/A TMV2 Approved: No Approval No: N/A TMV3 Approved: No Approval No: N/A TMV3 Approved: No Approval No: N/A TMV3 Approved: No Approval No: N/A Head Function: Not Applicable Body Jet Info: Not Applicable Flow Rates (L/min): 0.1 bar: N/A 0.5 bar: N/A 1 bar: N/A 2 bar: N/A 3 bar: N/A TMV3 Approved: No Approval No: N/A TMV3 Approved: No Approval No: N/A TMV4 Applicable Flow Rates (L/min): 0.1 bar: N/A 0.5 bar: N/A 1 bar: N/A 2 bar: N/A 3 bar: N/A TMV3 Approved: No Approval No: N/A TMV4 Applicable Flow Rates (L/min): 0.1 bar: N/A 0.5 bar: N/A 1 bar: N/A 2 bar: N/A 3 bar: N/A TMV4 Approved: No Approval No: N/A TMV5 Approved: No Approval No: N/A TMV6 Applicable Flow Rates (L/min): 0.1 bar: N/A 0.5 bar: N/A 1 bar: N/A 2 bar: N/A 3 bar: N/A TMV6 Approved: No Approval No: N/A TMV7 Approved: No Approval No: N/A TMV8 Approved: No Approval No: N/A TMV9 Approved: No Approval No: N/A TMV9 Applicable Flow Rates (L/min): 0.1 bar: N/A 0.5 bar: N/A  |                           | 100 x 50            |
| Label Qty: 2  Outer Box Dimensions (If Applicable)  Length (mm):  Width (mm):  Height (mm):  Depth (mm):  Gross Weight (kg): 11  Barcode: 5055369015870  Product Details  Country of Origin: China Fitting Instruction: No Product Material: Brass/ABS  Mount Type: Surface, Wall  Outlet Elbow Supplied: No  Easy Clean: Yes  Head Included: No Handset Included: No Hood Jets Included: No Operating Pressure (bar): 0.1  Valve/Cartridge Type: Not Applicable  Flow Rates (L/min): 0.1 bar: N/A 0.5 bar: N/A 1 bar: N/A 2 bar: N/A 3 bar: N/A  TMV2 Approved: No Approval No: N/A  TMV3 Approved: No Approval No: N/A  TMV3 Approved: No Approval No: N/A  WRAS Approved: No Approval No: N/A  WRAS Approved: No Approval No: N/A  Head Function: Not Applicable  Pipe Size: 15 mm (1/2" Bsp)  Pipe Centres: N/A  Colour/Finish: Chrome  Hose Included: Yes                                                                                                                                                                                                                                                                                                                                                                                                                                                                                                                                                                                                                                                                                                                                                                                                                                                                                                                                                                                                                                                                                                                                                                                                                                                                 |                           |                     |
| Outer Box Dimensions (If Applicable)  Length (mm): Width (mm): Height (mm): Depth (mm):  Gross Weight (kg): Barcode: 5055369015870  Product Details  Country of Origin: Fitting Instruction: No Product Material: Brass/ABS  Mount Type: Surface, Wall Outlet Elbow Supplied: No Easy Clean: Head Included: No Handset Included: No Hood Jets Included: No of Body Jets: No faby Jets: Not Applicable Flow Rates (L/min): 0.1 bar: N/A  TMV2 Approved: No Approval No: N/A TMV3 Approved: No Approval No: N/A TMV3 Approved: No Approval No: N/A WRAS Approved: No Approval No: N/A Head Function: Single Setting Body Jet Info: Not Applicable Pipe Size: 15 mm (1/2" Bsp) Pipe Centres: N/A Colour/Finish: Chrome Hose Included: Yes                                                                                                                                                                                                                                                                                                                                                                                                                                                                                                                                                                                                                                                                                                                                                                                                                                                                                                                                                                                                                                                                                                                                                                                                                                                                                                                                                                                         |                           |                     |
| Length (mm): Width (mm): Height (mm): Depth (mm): Gross Weight (kg): Barcode: 5055369015870  Product Details Country of Origin: Fitting Instruction: No Product Material: Brass/ABS Mount Type: Surface, Wall Outlet Elbow Supplied: No Easy Clean: Head Included: No Handset Included: No Hood Jets Included: No of Body Jets: Operating Pressure (bar): Valve/Cartridge Type: Not Applicable Flow Rates (L/min): 0.1 bar: N/A TMV2 Approved: No Approval No: N/A TMV3 Approved: No Approval No: N/A TMV3 Approved: No Approval No: N/A WRAS Approved: No Approval No: N/A Head Function: Single Setting Body Jet Info: Not Applicable Pipe Size: 15 mm (1/2" Bsp) Pipe Centres: N/A Colour/Finish: Chrome Hose Included: Yes                                                                                                                                                                                                                                                                                                                                                                                                                                                                                                                                                                                                                                                                                                                                                                                                                                                                                                                                                                                                                                                                                                                                                                                                                                                                                                                                                                                                 |                           |                     |
| Width (mm): Height (mm): Depth (mm): Gross Weight (kg): Barcode: 5055369015870  Product Details Country of Origin: Fitting Instruction: No Product Material: Brass/ABS Mount Type: Surface, Wall Outlet Elbow Supplied: No Easy Clean: Head Included: No Handset Included: No Hood Jets Included: No of Body Jets: No tApplicable Operating Pressure (bar): Valve/Cartridge Type: Not Approval No: N/A TMV2 Approved: No Approval No: N/A TMV3 Approved: No Approval No: N/A WRAS Approved: No Not Applicable Handset Function: Single Setting Body Jet Info: Not Applicable Pipe Size: 15 mm (1/2" Bsp) Pipe Centres: N/A Colour/Finish: Chrome Hose Included: Yes                                                                                                                                                                                                                                                                                                                                                                                                                                                                                                                                                                                                                                                                                                                                                                                                                                                                                                                                                                                                                                                                                                                                                                                                                                                                                                                                                                                                                                                            |                           |                     |
| Height (mm): Depth (mm): Gross Weight (kg): Barcode: 5055369015870  Product Details Country of Origin: China Fitting Instruction: No Product Material: Brass/ABS Mount Type: Outlet Elbow Supplied: No Easy Clean: Head Included: No Handset Included: No Sof Body Jets Included: No No of Body Jets: Not Applicable Operating Pressure (bar): Valve/Cartridge Type: Not Applicable Flow Rates (L/min): 0.1 bar: N/A TMV2 Approved: No Approval No: N/A TMV3 Approved: No Approval No: N/A TMV3 Approved: No Approval No: N/A WRAS Approved: No Approval No: N/A Head Function: Not Applicable Body Jets Included: No Approval No: N/A TMV3 Approved: No Approval No: N/A WRAS Approved: No Approval No: N/A Head Function: Single Setting Body Jet Info: Pipe Size: 15 mm (1/2" Bsp) Pipe Centres: N/A Colour/Finish: Chrome Hose Included: Yes                                                                                                                                                                                                                                                                                                                                                                                                                                                                                                                                                                                                                                                                                                                                                                                                                                                                                                                                                                                                                                                                                                                                                                                                                                                                               |                           |                     |
| Depth (mm):   Gross Weight (kg):                                                                                                                                                                                                                                                                                                                                                                                                                                                                                                                                                                                                                                                                                                                                                                                                                                                                                                                                                                                                                                                                                                                                                                                                                                                                                                                                                                                                                                                                                                                                                                                                                                                                                                                                                                                                                                                                                                                                                                                                                                                                                               |                           |                     |
| Gross Weight (kg): 11 Barcode: 5055369015870  Product Details  Country of Origin: China Fitting Instruction: No Product Material: Brass/ABS  Mount Type: Surface, Wall Outlet Elbow Supplied: No Easy Clean: Yes Head Included: No Handset Included: No Handset Included: No No of Body Jets: Not Applicable Operating Pressure (bar): 0.1 Valve/Cartridge Type: Not Applicable Flow Rates (L/min): 0.1 bar: N/A 0.5 bar: N/A 1 bar: N/A 2 bar: N/A 3 bar: N/A TMV2 Approved: No Approval No: N/A TMV3 Approved: No Approval No: N/A WRAS Approved: No Approval No: N/A WRAS Approved: No Approval No: N/A Head Function: Not Applicable Handset Function: Single Setting Body Jet Info: Pipe Size: 15 mm (1/2" Bsp) Pipe Centres: N/A Colour/Finish: Chrome Hose Included: Yes                                                                                                                                                                                                                                                                                                                                                                                                                                                                                                                                                                                                                                                                                                                                                                                                                                                                                                                                                                                                                                                                                                                                                                                                                                                                                                                                                |                           |                     |
| Barcode: 5055369015870  Product Details  Country of Origin: China  Fitting Instruction: No Product Material: Brass/ABS  Mount Type: Surface, Wall  Outlet Elbow Supplied: No Easy Clean: Yes Head Included: No Handset Included: No Handset Included: No No of Body Jets: Not Applicable Operating Pressure (bar): 0.1  Valve/Cartridge Type: Not Applicable Flow Rates (L/min): 0.1 bar: N/A 0.5 bar: N/A 1 bar: N/A 2 bar: N/A 3 bar: N/A  TMV2 Approved: No Approval No: N/A  TMV3 Approved: No Approval No: N/A  TMV3 Approved: No Approval No: N/A  WRAS Approved: No Approval No: N/A  Head Function: Not Applicable Head Function: Single Setting Body Jet Info: Not Applicable  Pipe Size: 15 mm (1/2" Bsp) Pipe Centres: N/A  Colour/Finish: Chrome Hose Included: Yes                                                                                                                                                                                                                                                                                                                                                                                                                                                                                                                                                                                                                                                                                                                                                                                                                                                                                                                                                                                                                                                                                                                                                                                                                                                                                                                                                | * ` ` `                   | 11                  |
| Product Details  Country of Origin: China  Fitting Instruction: No  Product Material: Brass/ABS  Mount Type: Surface, Wall  Outlet Elbow Supplied: No  Easy Clean: Yes  Head Included: No  Handset Included: No  No of Body Jets: Not Applicable  Operating Pressure (bar): 0.1  Valve/Cartridge Type: Not Applicable  Flow Rates (L/min): 0.1 bar: N/A 0.5 bar: N/A 1 bar: N/A 2 bar: N/A 3 bar: N/A  TMV2 Approved: No Approval No: N/A  TMV3 Approved: No Approval No: N/A  TMV3 Approved: No Approval No: N/A  WRAS Approved: No Approval No: N/A  Head Function: Not Applicable  Handset Function: Single Setting  Body Jet Info: Not Applicable  Pipe Size: 15 mm (1/2" Bsp)  Pipe Centres: N/A  Colour/Finish: Chrome  Hose Included: Yes                                                                                                                                                                                                                                                                                                                                                                                                                                                                                                                                                                                                                                                                                                                                                                                                                                                                                                                                                                                                                                                                                                                                                                                                                                                                                                                                                                               |                           |                     |
| Fitting Instruction: No Product Material: Brass/ABS  Mount Type: Surface, Wall Outlet Elbow Supplied: No Easy Clean: Yes Head Included: No Handset Included: No No of Body Jets: Not Applicable Operating Pressure (bar): 0.1 Valve/Cartridge Type: Not Applicable Flow Rates (L/min): 0.1 bar: N/A 0.5 bar: N/A 1 bar: N/A 2 bar: N/A 3 bar: N/A TMV2 Approved: No Approval No: N/A TMV3 Approved: No Approval No: N/A TMV3 Approved: No Approval No: N/A WRAS Approved: No Approval No: N/A Head Function: Not Applicable Handset Function: Single Setting Body Jet Info: Not Applicable Pipe Size: 15 mm (1/2" Bsp) Pipe Centres: N/A Colour/Finish: Chrome Hose Included: Yes                                                                                                                                                                                                                                                                                                                                                                                                                                                                                                                                                                                                                                                                                                                                                                                                                                                                                                                                                                                                                                                                                                                                                                                                                                                                                                                                                                                                                                              |                           |                     |
| Fitting Instruction: No Product Material: Brass/ABS  Mount Type: Surface, Wall Outlet Elbow Supplied: No Easy Clean: Yes Head Included: No Handset Included: No No of Body Jets: Not Applicable Operating Pressure (bar): 0.1 Valve/Cartridge Type: Not Applicable Flow Rates (L/min): 0.1 bar: N/A 0.5 bar: N/A 1 bar: N/A 2 bar: N/A 3 bar: N/A TMV2 Approved: No Approval No: N/A TMV3 Approved: No Approval No: N/A TMV3 Approved: No Approval No: N/A WRAS Approved: No Approval No: N/A Head Function: Not Applicable Handset Function: Single Setting Body Jet Info: Not Applicable Pipe Size: 15 mm (1/2" Bsp) Pipe Centres: N/A Colour/Finish: Chrome Hose Included: Yes                                                                                                                                                                                                                                                                                                                                                                                                                                                                                                                                                                                                                                                                                                                                                                                                                                                                                                                                                                                                                                                                                                                                                                                                                                                                                                                                                                                                                                              | Country of Origin:        | China               |
| Product Material:  Mount Type:  Outlet Elbow Supplied:  No  Easy Clean:  Head Included:  Handset Included:  No  No of Body Jets:  Operating Pressure (bar):  Valve/Cartridge Type:  Not Applicable  Flow Rates (L/min): 0.1 bar: N/A 0.5 bar: N/A 1 bar: N/A 2 bar: N/A 3 bar: N/A  TMV2 Approved: No  Approval No: N/A  TMV3 Approved: No  Approval No: N/A  WRAS Approved: No  Approval No: N/A  Head Function:  Not Applicable  Handset Function:  Single Setting  Body Jet Info:  Not Applicable  Flow Rates (L/min): 0.1 bar: N/A 0.5 bar: N/A 1 bar: N/A 2 bar: N/A 3 bar: N/A  TMV2 Approved: No  Approval No: N/A  WRAS Approved: No  Approval No: N/A  WRAS Approved: No  Approval No: N/A  Head Function:  Not Applicable  Flow Figs:  15 mm (1/2" Bsp)  Pipe Centres:  N/A  Colour/Finish:  Chrome  Hose Included:  Yes                                                                                                                                                                                                                                                                                                                                                                                                                                                                                                                                                                                                                                                                                                                                                                                                                                                                                                                                                                                                                                                                                                                                                                                                                                                                                             |                           |                     |
| Mount Type: Surface, Wall  Outlet Elbow Supplied: No  Easy Clean: Yes  Head Included: No  Handset Included: Yes  Body Jets Included: No  No Fasy Clear: No Applicable  Operating Pressure (bar): 0.1  Valve/Cartridge Type: Not Applicable  Flow Rates (L/min): 0.1 bar: N/A 0.5 bar: N/A 1 bar: N/A 2 bar: N/A 3 bar: N/A  TMV2 Approved: No Approval No: N/A  TMV3 Approved: No Approval No: N/A  WRAS Approved: No Approval No: N/A  WRAS Approved: No Approval No: N/A  Head Function: Not Applicable  Handset Function: Single Setting  Body Jet Info: Not Applicable  Pipe Size: 15 mm (1/2" Bsp)  Pipe Centres: N/A  Colour/Finish: Chrome  Hose Included: Yes                                                                                                                                                                                                                                                                                                                                                                                                                                                                                                                                                                                                                                                                                                                                                                                                                                                                                                                                                                                                                                                                                                                                                                                                                                                                                                                                                                                                                                                          |                           |                     |
| Outlet Elbow Supplied: No  Easy Clean: Yes  Head Included: No  Handset Included: Yes  Body Jets Included: No  No of Body Jets: Not Applicable  Operating Pressure (bar): 0.1  Valve/Cartridge Type: Not Applicable  Flow Rates (L/min): 0.1 bar: N/A 0.5 bar: N/A 1 bar: N/A 2 bar: N/A 3 bar: N/A  TMV2 Approved: No Approval No: N/A  TMV3 Approved: No Approval No: N/A  WRAS Approved: No Approval No: N/A  WRAS Approved: No Approval No: N/A  Head Function: Not Applicable  Handset Function: Single Setting  Body Jet Info: Not Applicable  Pipe Size: 15 mm (1/2" Bsp)  Pipe Centres: N/A  Colour/Finish: Chrome  Hose Included: Yes                                                                                                                                                                                                                                                                                                                                                                                                                                                                                                                                                                                                                                                                                                                                                                                                                                                                                                                                                                                                                                                                                                                                                                                                                                                                                                                                                                                                                                                                                  |                           |                     |
| Easy Clean:  Head Included:  Hoo Handset Included:  No No of Body Jets Included:  No No of Body Jets:  Not Applicable  Operating Pressure (bar):  Valve/Cartridge Type:  Not Applicable  Flow Rates (L/min): 0.1 bar: N/A 0.5 bar: N/A 1 bar: N/A 2 bar: N/A 3 bar: N/A  TMV2 Approved:  No Approval No:  MA TMV3 Approved:  No Approval No:  MA WRAS Approved:  No Approval No:  N/A  WRAS Approved:  No Approval No:  N/A  Head Function:  Not Applicable  Handset Function:  Single Setting  Body Jet Info:  Not Applicable  Pipe Size:  15 mm (1/2" Bsp)  Pipe Centres:  N/A  Colour/Finish:  Chrome  Hose Included:  Yes                                                                                                                                                                                                                                                                                                                                                                                                                                                                                                                                                                                                                                                                                                                                                                                                                                                                                                                                                                                                                                                                                                                                                                                                                                                                                                                                                                                                                                                                                                  |                           |                     |
| Head Included: No Handset Included: Yes Body Jets Included: No No of Body Jets: Not Applicable Operating Pressure (bar): 0.1 Valve/Cartridge Type: Not Applicable Flow Rates (L/min): 0.1 bar: N/A 0.5 bar: N/A 1 bar: N/A 2 bar: N/A 3 bar: N/A TMV2 Approved: No Approval No: N/A TMV3 Approved: No Approval No: N/A WRAS Approved: No Approval No: N/A WRAS Approved: No Approval No: N/A Head Function: Not Applicable Handset Function: Single Setting Body Jet Info: Not Applicable Pipe Size: 15 mm (1/2" Bsp) Pipe Centres: N/A Colour/Finish: Chrome Hose Included: Yes                                                                                                                                                                                                                                                                                                                                                                                                                                                                                                                                                                                                                                                                                                                                                                                                                                                                                                                                                                                                                                                                                                                                                                                                                                                                                                                                                                                                                                                                                                                                               |                           |                     |
| Handset Included: Yes  Body Jets Included: No  No of Body Jets: Not Applicable  Operating Pressure (bar): 0.1  Valve/Cartridge Type: Not Applicable  Flow Rates (L/min): 0.1 bar: N/A 0.5 bar: N/A 1 bar: N/A 2 bar: N/A 3 bar: N/A  TMV2 Approved: No Approval No: N/A  TMV3 Approved: No Approval No: N/A  WRAS Approved: No Approval No: N/A  WRAS Approved: No Approval No: N/A  Head Function: Not Applicable  Handset Function: Single Setting  Body Jet Info: Not Applicable  Pipe Size: 15 mm (1/2" Bsp)  Pipe Centres: N/A  Colour/Finish: Chrome  Hose Included: Yes                                                                                                                                                                                                                                                                                                                                                                                                                                                                                                                                                                                                                                                                                                                                                                                                                                                                                                                                                                                                                                                                                                                                                                                                                                                                                                                                                                                                                                                                                                                                                 |                           |                     |
| Body Jets Included: No No of Body Jets: Not Applicable Operating Pressure (bar): 0.1 Valve/Cartridge Type: Not Applicable Flow Rates (L/min): 0.1 bar: N/A 0.5 bar: N/A 1 bar: N/A 2 bar: N/A 3 bar: N/A TMV2 Approved: No Approval No: N/A TMV3 Approved: No Approval No: N/A WRAS Approved: No Approval No: N/A WRAS Approved: No Approval No: N/A Head Function: Not Applicable Handset Function: Single Setting Body Jet Info: Not Applicable Pipe Size: 15 mm (1/2" Bsp) Pipe Centres: N/A Colour/Finish: Chrome Hose Included: Yes                                                                                                                                                                                                                                                                                                                                                                                                                                                                                                                                                                                                                                                                                                                                                                                                                                                                                                                                                                                                                                                                                                                                                                                                                                                                                                                                                                                                                                                                                                                                                                                       |                           |                     |
| No of Body Jets: Operating Pressure (bar): Valve/Cartridge Type: Not Applicable Flow Rates (L/min): 0.1 bar: N/A 0.5 bar: N/A 1 bar: N/A 2 bar: N/A 3 bar: N/A TMV2 Approved: No Approval No: N/A TMV3 Approved: No Approval No: N/A WRAS Approved: No Approval No: N/A Head Function: Not Applicable Handset Function: Single Setting Body Jet Info: Not Applicable Pipe Size: 15 mm (1/2" Bsp) Pipe Centres: N/A Colour/Finish: Chrome Hose Included: Yes                                                                                                                                                                                                                                                                                                                                                                                                                                                                                                                                                                                                                                                                                                                                                                                                                                                                                                                                                                                                                                                                                                                                                                                                                                                                                                                                                                                                                                                                                                                                                                                                                                                                    |                           |                     |
| Operating Pressure (bar):  Valve/Cartridge Type:  Not Applicable  Flow Rates (L/min): 0.1 bar: N/A 0.5 bar: N/A 1 bar: N/A 2 bar: N/A 3 bar: N/A  TMV2 Approved: No Approval No: N/A  TMV3 Approved: No Approval No: N/A  WRAS Approved: No Approval No: N/A  WRAS Approved: No Approval No: N/A  Head Function:  Handset Function:  Single Setting  Body Jet Info:  Not Applicable  Pipe Size:  15 mm (1/2" Bsp)  Pipe Centres:  N/A  Colour/Finish:  Chrome  Hose Included:  Yes                                                                                                                                                                                                                                                                                                                                                                                                                                                                                                                                                                                                                                                                                                                                                                                                                                                                                                                                                                                                                                                                                                                                                                                                                                                                                                                                                                                                                                                                                                                                                                                                                                             |                           |                     |
| Valve/Cartridge Type:  Not Applicable  Flow Rates (L/min): 0.1 bar: N/A 0.5 bar: N/A 1 bar: N/A 2 bar: N/A 3 bar: N/A  TMV2 Approved: No Approval No: N/A  TMV3 Approved: No Approval No: N/A  WRAS Approved: No Approval No: N/A  Head Function:  Handset Function:  Single Setting  Body Jet Info:  Not Applicable  Pipe Size:  15 mm (1/2" Bsp)  Pipe Centres:  N/A  Colour/Finish:  Chrome  Hose Included:  Yes                                                                                                                                                                                                                                                                                                                                                                                                                                                                                                                                                                                                                                                                                                                                                                                                                                                                                                                                                                                                                                                                                                                                                                                                                                                                                                                                                                                                                                                                                                                                                                                                                                                                                                            |                           |                     |
| Flow Rates (L/min): 0.1 bar: N/A         0.5 bar: N/A         1 bar: N/A         2 bar: N/A         3 bar: N/A           TMV2 Approved: No         Approval No: N/A           TMV3 Approved: No         Approval No: N/A           WRAS Approved: No         Approval No: N/A           Head Function:         Not Applicable           Handset Function:         Single Setting           Body Jet Info:         Not Applicable           Pipe Size:         15 mm (1/2" Bsp)           Pipe Centres:         N/A           Colour/Finish:         Chrome           Hose Included:         Yes                                                                                                                                                                                                                                                                                                                                                                                                                                                                                                                                                                                                                                                                                                                                                                                                                                                                                                                                                                                                                                                                                                                                                                                                                                                                                                                                                                                                                                                                                                                                |                           |                     |
| TMV2 Approved: No Approval No: N/A TMV3 Approved: No Approval No: N/A WRAS Approved: No Approval No: N/A Head Function: Not Applicable Handset Function: Single Setting Body Jet Info: Not Applicable Pipe Size: 15 mm (1/2" Bsp) Pipe Centres: N/A Colour/Finish: Chrome Hose Included: Yes                                                                                                                                                                                                                                                                                                                                                                                                                                                                                                                                                                                                                                                                                                                                                                                                                                                                                                                                                                                                                                                                                                                                                                                                                                                                                                                                                                                                                                                                                                                                                                                                                                                                                                                                                                                                                                   |                           |                     |
| WRAS Approved: No Approval No: N/A Head Function: Not Applicable Handset Function: Single Setting Body Jet Info: Not Applicable Pipe Size: 15 mm (1/2" Bsp) Pipe Centres: N/A Colour/Finish: Chrome Hose Included: Yes                                                                                                                                                                                                                                                                                                                                                                                                                                                                                                                                                                                                                                                                                                                                                                                                                                                                                                                                                                                                                                                                                                                                                                                                                                                                                                                                                                                                                                                                                                                                                                                                                                                                                                                                                                                                                                                                                                         |                           |                     |
| WRAS Approved: No Approval No: N/A Head Function: Not Applicable Handset Function: Single Setting Body Jet Info: Not Applicable Pipe Size: 15 mm (1/2" Bsp) Pipe Centres: N/A Colour/Finish: Chrome Hose Included: Yes                                                                                                                                                                                                                                                                                                                                                                                                                                                                                                                                                                                                                                                                                                                                                                                                                                                                                                                                                                                                                                                                                                                                                                                                                                                                                                                                                                                                                                                                                                                                                                                                                                                                                                                                                                                                                                                                                                         | TMV3 Approved: No         | Approval No: N/A    |
| Handset Function:  Body Jet Info:  Not Applicable  Pipe Size:  15 mm (1/2" Bsp)  Pipe Centres:  N/A  Colour/Finish:  Chrome  Hose Included:  Yes                                                                                                                                                                                                                                                                                                                                                                                                                                                                                                                                                                                                                                                                                                                                                                                                                                                                                                                                                                                                                                                                                                                                                                                                                                                                                                                                                                                                                                                                                                                                                                                                                                                                                                                                                                                                                                                                                                                                                                               |                           |                     |
| Handset Function:  Body Jet Info:  Not Applicable  Pipe Size:  15 mm (1/2" Bsp)  Pipe Centres:  N/A  Colour/Finish:  Chrome  Hose Included:  Yes                                                                                                                                                                                                                                                                                                                                                                                                                                                                                                                                                                                                                                                                                                                                                                                                                                                                                                                                                                                                                                                                                                                                                                                                                                                                                                                                                                                                                                                                                                                                                                                                                                                                                                                                                                                                                                                                                                                                                                               | Head Function:            | Not Applicable      |
| Pipe Size:         15 mm (1/2" Bsp)           Pipe Centres:         N/A           Colour/Finish:         Chrome           Hose Included:         Yes                                                                                                                                                                                                                                                                                                                                                                                                                                                                                                                                                                                                                                                                                                                                                                                                                                                                                                                                                                                                                                                                                                                                                                                                                                                                                                                                                                                                                                                                                                                                                                                                                                                                                                                                                                                                                                                                                                                                                                           | Handset Function:         |                     |
| Pipe Size:         15 mm (1/2" Bsp)           Pipe Centres:         N/A           Colour/Finish:         Chrome           Hose Included:         Yes                                                                                                                                                                                                                                                                                                                                                                                                                                                                                                                                                                                                                                                                                                                                                                                                                                                                                                                                                                                                                                                                                                                                                                                                                                                                                                                                                                                                                                                                                                                                                                                                                                                                                                                                                                                                                                                                                                                                                                           | Body Jet Info:            | Not Applicable      |
| Pipe Centres: N/A Colour/Finish: Chrome Hose Included: Yes                                                                                                                                                                                                                                                                                                                                                                                                                                                                                                                                                                                                                                                                                                                                                                                                                                                                                                                                                                                                                                                                                                                                                                                                                                                                                                                                                                                                                                                                                                                                                                                                                                                                                                                                                                                                                                                                                                                                                                                                                                                                     |                           |                     |
| Colour/Finish: Chrome Hose Included: Yes                                                                                                                                                                                                                                                                                                                                                                                                                                                                                                                                                                                                                                                                                                                                                                                                                                                                                                                                                                                                                                                                                                                                                                                                                                                                                                                                                                                                                                                                                                                                                                                                                                                                                                                                                                                                                                                                                                                                                                                                                                                                                       |                           |                     |
| Hose Included: Yes                                                                                                                                                                                                                                                                                                                                                                                                                                                                                                                                                                                                                                                                                                                                                                                                                                                                                                                                                                                                                                                                                                                                                                                                                                                                                                                                                                                                                                                                                                                                                                                                                                                                                                                                                                                                                                                                                                                                                                                                                                                                                                             |                           |                     |
|                                                                                                                                                                                                                                                                                                                                                                                                                                                                                                                                                                                                                                                                                                                                                                                                                                                                                                                                                                                                                                                                                                                                                                                                                                                                                                                                                                                                                                                                                                                                                                                                                                                                                                                                                                                                                                                                                                                                                                                                                                                                                                                                | Hose Included:            |                     |
|                                                                                                                                                                                                                                                                                                                                                                                                                                                                                                                                                                                                                                                                                                                                                                                                                                                                                                                                                                                                                                                                                                                                                                                                                                                                                                                                                                                                                                                                                                                                                                                                                                                                                                                                                                                                                                                                                                                                                                                                                                                                                                                                | No. of Outlets:           | 1                   |