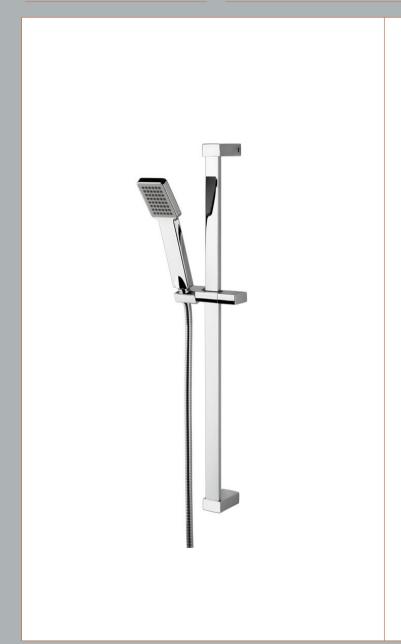

Sales Code: STY059 Description: Rectangular Slide Rail Kit

| Length (mm):  Width (mm):  660  Height (mm):  660  Depth (mm):  70  Nett Weight (kg):  9-  Packaging Dimensions  Length (mm):  668  Width (mm):  153  Height (mm):  Gross Weight (kg):  9-  Packaging Data  Box Colour:  White Cardboard Box  Box Qty:  1  Label Size:  100 x 50  Label Size:  100 x 50  Label Qty:  2  Outer Box Dimensions (If Applicable)  Length (mm):  Height (mm):  Height (mm):  Height (mm):  Froduct Details  Country of Origin:  China  Fitting Instruction:  Product Elbow Supplied:  No  Product Bessy Clean:  Head Included:  No  No No Approval No:  No Applicable  Head Service:  Head Spread Sp | <b>Product Dimensions</b> |                     |
|--------------------------------------------------------------------------------------------------------------------------------------------------------------------------------------------------------------------------------------------------------------------------------------------------------------------------------------------------------------------------------------------------------------------------------------------------------------------------------------------------------------------------------------------------------------------------------------------------------------------------------------------------------------------------------------------------------------------------------------------------------------------------------------------------------------------------------------------------------------------------------------------------------------------------------------------------------------------------------------------------------------------------------------------------------------------------------------------------------------------------------------------------------------------------------------------------------------------------------------------------------------------------------------------------------------------------------------------------------------------------------------------------------------------------------------------------------------------------------------------------------------------------------------------------------------------------------------------------------------------------------------------------------------------------------------------------------------------------------------------------------------------------------------------------------------------------------------------------------------------------------------------------------------------------------------------------------------------------------------------------------------------------------------------------------------------------------------------------------------------------------|---------------------------|---------------------|
| Height (mm):                                                                                                                                                                                                                                                                                                                                                                                                                                                                                                                                                                                                                                                                                                                                                                                                                                                                                                                                                                                                                                                                                                                                                                                                                                                                                                                                                                                                                                                                                                                                                                                                                                                                                                                                                                                                                                                                                                                                                                                                                                                                                                                   | Length (mm):              |                     |
| Depth (mm):                                                                                                                                                                                                                                                                                                                                                                                                                                                                                                                                                                                                                                                                                                                                                                                                                                                                                                                                                                                                                                                                                                                                                                                                                                                                                                                                                                                                                                                                                                                                                                                                                                                                                                                                                                                                                                                                                                                                                                                                                                                                                                                    | Width (mm):               | 660                 |
| Nett Weight (kg):  Packaging Dimensions  Length (mm):  Gross Weight (kg):  O.9  Packaging Data  Box Colour:  White Cardboard Box  Box Qty:  1  Label Size: 100 x 50  Label Colour:  White Label Label Qty: 2  Outer Box Dimensions (If Applicable)  Length (mm):  Height (mm):  Gross Weight (kg):  1  Label Size: 100 x 50  Label Colour:  White Label Label Qty: 2  Outer Box Dimensions (If Applicable)  Length (mm):  Height (mm):  Height (mm):  Gross Weight (kg):  11  Barcode: 5055369015870  Product Details  Country of Origin: China  Fitting Instruction: No Product Material: Brass/ABS  Mount Type: Surface, Wall Outlet Elbow Supplied: No  Easy Clean: Head Included: No Handset Included: No No of Body Jets: Not Applicable  Operating Pressure (bar): 0.1  Valve/Cartridge Type: Not Applicable  Flow Rates (L/min): 0.1 bar: N/A 0.5 bar: N/A 1 bar: N/A 2 bar: N/A 3 bar: N/A  TMV2 Approved: No Approval No: N/A  TMV2 Approved: No Approval No: N/A  TMV3 Approved: No Approval No: N/A  TMV4 Approved: No Approval No: N/A  TMV5 Approved: No Approval No: N/A  TMV6 Approval No: N/A  TMV7 Approved: No Approval No: N/A  TMV | Height (mm):              | 660                 |
| Packaging Dimensions   Length (mm):   153   Height (mm):   153   Height (mm):   Gross Weight (kg):   0.9   Packaging Data   Box Colour:   White Cardboard Box Box Qty:   1   Label Size:   100 x 50   Label Colour:   White Label   Label Qty:   2   Duter Box Dimensions (If Applicable)   Length (mm):   Width (mm):   Height (mm):   Width (mm):   Height (kg):   11   Height (kg):   Height (kg: Kg):   Hei   | Depth (mm):               | 70                  |
| Length (mm): 153 Width (mm): 153 Height (mm): 0.9 Packaging Data Box Colour: White Cardboard Box Box Qty: 1 Label Size: 100 x 50 Label Colour: White Label Label Qty: 2 Outer Box Dimensions (If Applicable) Length (mm): Width (mm): Height (mm): Width (mm): Height (mm): Width (mm): Height (mm): Width (mm): Height (mm): Width (mm): Hold (mm):  | Nett Weight (kg):         | 0.9                 |
| Width (mm): 153 Height (mm): Gross Weight (kg): 0.9  Packaging Data  Box Colour: White Cardboard Box Box Qty: 1 Label Size: 100 x 50 Label Colour: White Label Label Qty: 2  Outer Box Dimensions (If Applicable) Length (mm): Width (mm): Height (mm): Height (mm): Height (mm): Gross Weight (kg): 11 Barcode: 5055369015870  Product Details  Country of Origin: China Fitting Instruction: No Product Material: Brass/ABS Mount Type: Surface, Wall Outlet Elbow Supplied: No Easy Clean: Yes Head Included: No Handset Included: No Handset Included: No No of Body Jets (Lymin): 0.1 bar: N/A 0.5 bar: N/A 1 bar: N/A 2 bar: N/A 3 bar: N/A TMV2 Approved: No Approval No: N/A TMV3 Approved: No Approval No: N/A TMV3 Approved: No Approval No: N/A TMV3 Approved: No Approval No: N/A Head Function: Not Applicable Handset Function: Not Applicable Handset Function: Single Setting Body Jet Info: Not Applicable Pipe Size: 15 mm (1/2" Bsp) Pipe Centres: N/A Colour/Finish: Chrome Hose Included: Yes                                                                                                                                                                                                                                                                                                                                                                                                                                                                                                                                                                                                                                                                                                                                                                                                                                                                                                                                                                                                                      | Packaging Dimensions      |                     |
| Height (mm): Gross Weight (kg):  Packaging Data  Box Colour:  White Cardboard Box  Box Qty:  1 Label Size: 100 x 50 Label Colour: White Label Label Qty: 2 Outer Box Dimensions (If Applicable) Length (mm): Width (mm): Height (mm):  Bepth (mm): Gross Weight (kg): 11 Barcode: 5055369015870  Product Details Country of Origin: China Fitting Instruction: No Product Material: Brass/ABS Mount Type: Gutle Elbow Supplied: No Easy Clean: Yes Head Included: No Handset Included: No Handset Included: No Of Body Jets: Not Applicable Flow Rates (L/min): 0.1 bar: N/A 0.5 bar: N/A 1 bar: N/A 2 bar: N/A 3 bar: N/A TMV3 Approved: No Approval No: N/A TMV3 App | Length (mm):              | 668                 |
| Gross Weight (kg):  Packaging Data  Box Colour:  Box Qty:  1 Label Size:  100 x 50 Label Colour:  White Label Label Qty:  2  Outer Box Dimensions (If Applicable) Length (mm): Width (mm): Height (mm): Depth (mm): Gross Weight (kg):  11 Barcode:  5055369015870  Product Details  Country of Origin: China Fitting Instruction: No Product Material: Brass/ABS Mount Type: Outlet Elbow Supplied: No Easy Clean: Head Included: No Handset Included: No Handset Included: No Of Body Jets: Not Applicable Operating Pressure (bar): Valve/Cartridge Type: Not Applicable Flow Rates (L/min): 0.1 bar: N/A 0.5 bar: N/A 1 bar: N/A 2 bar: N/A 3 bar: N/A TMV2 Approved: No Approval No: N/A TMV3 Approved: No Approval No: N/A TMV3 Approved: No Approval No: N/A WRAS Approved: No Approval No: N/A Head Function: Not Applicable Handset Function: Not Applicable Handset Function: Not Applicable Handset Function: Not Applicable Flow Rates (L/min): 0.1 bar: N/A 0.5 bar: N/A 1 bar: N/A 2 bar: N/A 3 bar: N/A TMV3 Approved: No Approval No: N/A Head Function: Not Approval No: N/A Head Function: Not Applicable Handset Function: Single Setting Body Jet Info: Not Applicable Pipe Size: 15 mm (1/2" Bsp) Pipe Centres: N/A Colour/Finish: Chrome Hose Included: Yes                                                                                                                                                                                                                                                                                                                                                                                                                                                                                                                                                                                                                                                                                                                                                                                                                                              | Width (mm):               | 153                 |
| Gross Weight (kg):  Packaging Data  Box Colour:  Box Qty:  1 Label Size:  100 x 50 Label Colour:  White Label Label Qty:  2  Outer Box Dimensions (If Applicable) Length (mm): Width (mm): Height (mm): Depth (mm): Gross Weight (kg):  11 Barcode:  5055369015870  Product Details  Country of Origin: China Fitting Instruction: No Product Material: Brass/ABS Mount Type: Outlet Elbow Supplied: No Easy Clean: Head Included: No Handset Included: No Handset Included: No Of Body Jets: Not Applicable Operating Pressure (bar): Valve/Cartridge Type: Not Applicable Flow Rates (L/min): 0.1 bar: N/A 0.5 bar: N/A 1 bar: N/A 2 bar: N/A 3 bar: N/A TMV2 Approved: No Approval No: N/A TMV3 Approved: No Approval No: N/A TMV3 Approved: No Approval No: N/A WRAS Approved: No Approval No: N/A Head Function: Not Applicable Handset Function: Not Applicable Handset Function: Not Applicable Handset Function: Not Applicable Flow Rates (L/min): 0.1 bar: N/A 0.5 bar: N/A 1 bar: N/A 2 bar: N/A 3 bar: N/A TMV3 Approved: No Approval No: N/A Head Function: Not Approval No: N/A Head Function: Not Applicable Handset Function: Single Setting Body Jet Info: Not Applicable Pipe Size: 15 mm (1/2" Bsp) Pipe Centres: N/A Colour/Finish: Chrome Hose Included: Yes                                                                                                                                                                                                                                                                                                                                                                                                                                                                                                                                                                                                                                                                                                                                                                                                                                              |                           |                     |
| Packaging Data  Box Colour: White Cardboard Box  Box Qty: 1 Label Size: 100 x 50 Label Colour: White Label Label Qty: 2  Outer Box Dimensions (If Applicable)  Length (mm): Width (mm): Height (mm): Boepth (mm): University of the provided o |                           | 0.9                 |
| Box Qty:                                                                                                                                                                                                                                                                                                                                                                                                                                                                                                                                                                                                                                                                                                                                                                                                                                                                                                                                                                                                                                                                                                                                                                                                                                                                                                                                                                                                                                                                                                                                                                                                                                                                                                                                                                                                                                                                                                                                                                                                                                                                                                                       |                           |                     |
| Box Qty:                                                                                                                                                                                                                                                                                                                                                                                                                                                                                                                                                                                                                                                                                                                                                                                                                                                                                                                                                                                                                                                                                                                                                                                                                                                                                                                                                                                                                                                                                                                                                                                                                                                                                                                                                                                                                                                                                                                                                                                                                                                                                                                       | Box Colour:               | White Cardboard Box |
| Label Size: 100 x 50  Label Colour: White Label Label Qty: 2  Outer Box Dimensions (If Applicable)  Length (mm): Width (mm): Height (mm):  Depth (mm): Gross Weight (kg): 11  Barcode: 5055369015870  Product Details  Country of Origin: China Fitting Instruction: No Product Material: Brass/ABS  Mount Type: Surface, Wall Outlet Elbow Supplied: No  Easy Clean: Yes Head Included: No Handset Included: No Hoof Body Jets: Not Applicable Operating Pressure (bar): 0.1 Valve/Cartridge Type: Not Applicable Flow Rates (L/min): 0.1 bar: N/A 0.5 bar: N/A 1 bar: N/A 2 bar: N/A 3 bar: N/A TMV2 Approved: No Approval No: N/A TMV3 Approved: No Approval No: N/A TMV3 Approved: No Approval No: N/A TMV3 Approved: No Approval No: N/A Head Function: Not Applicable Flow Rates (L/min): 0.1 bar: N/A 0.5 bar: N/A 1 bar: N/A 2 bar: N/A 3 bar: N/A TMV3 Approved: No Approval No: N/A TMV4 Approved: No Approval No: N/A TMV5 Approved: No Approval No: N/A TMV6 Approved: No Approval No: N/A TMV7 Approved: No Approval No: N/A TMV9 Approved: No Approval No |                           | 1                   |
| Label Colour: White Label Label Qty: 2  Outer Box Dimensions (If Applicable)  Length (mm): Width (mm): Height (mm):  Bepth (mm):  Outer Box Weight (kg):  I1 Barcode: 5055369015870  Product Details  Country of Origin: China Fitting Instruction: No Product Material: Brass/ABS  Mount Type: Surface, Wall  Outlet Elbow Supplied: No Easy Clean: Yes Head Included: No Handset Included: Yes Body Jets Included: No Sof Body Jets: Not Applicable Operating Pressure (bar): 0.1  Valve/Cartridge Type: Not Applicable Flow Rates (L/min): 0.1 bar: N/A 0.5 bar: N/A 1 bar: N/A 2 bar: N/A 3 bar: N/A TMV2 Approved: No Approval No: N/A TMV3 Approved: No Approval No: N/A TMV3 Approved: No Approval No: N/A TMV3 Approved: No Approval No: N/A Head Function: Not Applicable Body Jet Info: Not Applicable Flow Rates (L/min): 0.1 bar: N/A 0.5 bar: N/A 1 bar: N/A 2 bar: N/A 3 bar: N/A TMV3 Approved: No Approval No: N/A TMV3 Approved: No Approval No: N/A TMV4 Applicable Flow Rates (L/min): 0.1 bar: N/A 0.5 bar: N/A 1 bar: N/A 2 bar: N/A 3 bar: N/A TMV3 Approved: No Approval No: N/A TMV4 Applicable Flow Rates (L/min): 0.1 bar: N/A 0.5 bar: N/A 1 bar: N/A 2 bar: N/A 3 bar: N/A TMV4 Approved: No Approval No: N/A TMV5 Approved: No Approval No: N/A TMV6 Applicable Flow Rates (L/min): 0.1 bar: N/A 0.5 bar: N/A 1 bar: N/A 2 bar: N/A 3 bar: N/A TMV6 Approved: No Approval No: N/A TMV7 Approved: No Approval No: N/A TMV8 Approved: No Approval No: N/A TMV9 Approved: No Approval No: N/A TMV9 Applicable Flow Rates (L/min): 0.1 bar: N/A 0.5 bar: N/A  |                           | 100 x 50            |
| Label Qty: 2  Outer Box Dimensions (If Applicable)  Length (mm):  Width (mm):  Height (mm):  Depth (mm):  Gross Weight (kg): 11  Barcode: 5055369015870  Product Details  Country of Origin: China Fitting Instruction: No Product Material: Brass/ABS  Mount Type: Surface, Wall  Outlet Elbow Supplied: No  Easy Clean: Yes  Head Included: No Handset Included: No Hood Jets Included: No Operating Pressure (bar): 0.1  Valve/Cartridge Type: Not Applicable  Flow Rates (L/min): 0.1 bar: N/A 0.5 bar: N/A 1 bar: N/A 2 bar: N/A 3 bar: N/A  TMV2 Approved: No Approval No: N/A  TMV3 Approved: No Approval No: N/A  TMV3 Approved: No Approval No: N/A  WRAS Approved: No Approval No: N/A  WRAS Approved: No Approval No: N/A  Head Function: Not Applicable  Pipe Size: 15 mm (1/2" Bsp)  Pipe Centres: N/A  Colour/Finish: Chrome  Hose Included: Yes                                                                                                                                                                                                                                                                                                                                                                                                                                                                                                                                                                                                                                                                                                                                                                                                                                                                                                                                                                                                                                                                                                                                                                                                                                                                 |                           |                     |
| Outer Box Dimensions (If Applicable)  Length (mm): Width (mm): Height (mm): Depth (mm):  Gross Weight (kg): Barcode: 5055369015870  Product Details  Country of Origin: Fitting Instruction: No Product Material: Brass/ABS  Mount Type: Surface, Wall Outlet Elbow Supplied: No Easy Clean: Head Included: No Handset Included: No Hood Jets Included: No of Body Jets: No faby Jets: Not Applicable Flow Rates (L/min): 0.1 bar: N/A  TMV2 Approved: No Approval No: N/A TMV3 Approved: No Approval No: N/A TMV3 Approved: No Approval No: N/A WRAS Approved: No Approval No: N/A Head Function: Single Setting Body Jet Info: Not Applicable Pipe Size: 15 mm (1/2" Bsp) Pipe Centres: N/A Colour/Finish: Chrome Hose Included: Yes                                                                                                                                                                                                                                                                                                                                                                                                                                                                                                                                                                                                                                                                                                                                                                                                                                                                                                                                                                                                                                                                                                                                                                                                                                                                                                                                                                                         |                           |                     |
| Length (mm): Width (mm): Height (mm): Depth (mm): Gross Weight (kg): Barcode: 5055369015870  Product Details Country of Origin: Fitting Instruction: No Product Material: Brass/ABS Mount Type: Surface, Wall Outlet Elbow Supplied: No Easy Clean: Head Included: No Handset Included: No Hood Jets Included: No of Body Jets: Operating Pressure (bar): Valve/Cartridge Type: Not Applicable Flow Rates (L/min): 0.1 bar: N/A TMV2 Approved: No Approval No: N/A TMV3 Approved: No Approval No: N/A TMV3 Approved: No Approval No: N/A WRAS Approved: No Approval No: N/A Head Function: Single Setting Body Jet Info: Not Applicable Pipe Size: 15 mm (1/2" Bsp) Pipe Centres: N/A Colour/Finish: Chrome Hose Included: Yes                                                                                                                                                                                                                                                                                                                                                                                                                                                                                                                                                                                                                                                                                                                                                                                                                                                                                                                                                                                                                                                                                                                                                                                                                                                                                                                                                                                                 |                           |                     |
| Width (mm): Height (mm): Depth (mm): Gross Weight (kg): Barcode: 5055369015870  Product Details Country of Origin: Fitting Instruction: No Product Material: Brass/ABS Mount Type: Surface, Wall Outlet Elbow Supplied: No Easy Clean: Head Included: No Handset Included: No Hood Jets Included: No of Body Jets: No tApplicable Operating Pressure (bar): Valve/Cartridge Type: Not Approval No: N/A TMV2 Approved: No Approval No: N/A TMV3 Approved: No Approval No: N/A WRAS Approved: No Not Applicable Handset Function: Single Setting Body Jet Info: Not Applicable Pipe Size: 15 mm (1/2" Bsp) Pipe Centres: N/A Colour/Finish: Chrome Hose Included: Yes                                                                                                                                                                                                                                                                                                                                                                                                                                                                                                                                                                                                                                                                                                                                                                                                                                                                                                                                                                                                                                                                                                                                                                                                                                                                                                                                                                                                                                                            |                           |                     |
| Height (mm): Depth (mm): Gross Weight (kg): Barcode: 5055369015870  Product Details Country of Origin: China Fitting Instruction: No Product Material: Brass/ABS Mount Type: Outlet Elbow Supplied: No Easy Clean: Head Included: No Handset Included: No Sof Body Jets Included: No No of Body Jets: Not Applicable Operating Pressure (bar): Valve/Cartridge Type: Not Applicable Flow Rates (L/min): 0.1 bar: N/A TMV2 Approved: No Approval No: N/A TMV3 Approved: No Approval No: N/A TMV3 Approved: No Approval No: N/A WRAS Approved: No Approval No: N/A Head Function: Not Applicable Body Jets Included: No Approval No: N/A TMV3 Approved: No Approval No: N/A WRAS Approved: No Approval No: N/A Head Function: Single Setting Body Jet Info: Pipe Size: 15 mm (1/2" Bsp) Pipe Centres: N/A Colour/Finish: Chrome Hose Included: Yes                                                                                                                                                                                                                                                                                                                                                                                                                                                                                                                                                                                                                                                                                                                                                                                                                                                                                                                                                                                                                                                                                                                                                                                                                                                                               |                           |                     |
| Depth (mm):   Gross Weight (kg):                                                                                                                                                                                                                                                                                                                                                                                                                                                                                                                                                                                                                                                                                                                                                                                                                                                                                                                                                                                                                                                                                                                                                                                                                                                                                                                                                                                                                                                                                                                                                                                                                                                                                                                                                                                                                                                                                                                                                                                                                                                                                               |                           |                     |
| Gross Weight (kg): 11 Barcode: 5055369015870  Product Details  Country of Origin: China Fitting Instruction: No Product Material: Brass/ABS  Mount Type: Surface, Wall Outlet Elbow Supplied: No Easy Clean: Yes Head Included: No Handset Included: No Handset Included: No No of Body Jets: Not Applicable Operating Pressure (bar): 0.1 Valve/Cartridge Type: Not Applicable Flow Rates (L/min): 0.1 bar: N/A 0.5 bar: N/A 1 bar: N/A 2 bar: N/A 3 bar: N/A TMV2 Approved: No Approval No: N/A TMV3 Approved: No Approval No: N/A WRAS Approved: No Approval No: N/A WRAS Approved: No Approval No: N/A Head Function: Not Applicable Handset Function: Single Setting Body Jet Info: Pipe Size: 15 mm (1/2" Bsp) Pipe Centres: N/A Colour/Finish: Chrome Hose Included: Yes                                                                                                                                                                                                                                                                                                                                                                                                                                                                                                                                                                                                                                                                                                                                                                                                                                                                                                                                                                                                                                                                                                                                                                                                                                                                                                                                                |                           |                     |
| Barcode: 5055369015870  Product Details  Country of Origin: China  Fitting Instruction: No Product Material: Brass/ABS  Mount Type: Surface, Wall  Outlet Elbow Supplied: No Easy Clean: Yes Head Included: No Handset Included: No Handset Included: No No of Body Jets: Not Applicable Operating Pressure (bar): 0.1  Valve/Cartridge Type: Not Applicable Flow Rates (L/min): 0.1 bar: N/A 0.5 bar: N/A 1 bar: N/A 2 bar: N/A 3 bar: N/A  TMV2 Approved: No Approval No: N/A  TMV3 Approved: No Approval No: N/A  TMV3 Approved: No Approval No: N/A  WRAS Approved: No Approval No: N/A  Head Function: Not Applicable Head Function: Single Setting Body Jet Info: Not Applicable  Pipe Size: 15 mm (1/2" Bsp) Pipe Centres: N/A  Colour/Finish: Chrome Hose Included: Yes                                                                                                                                                                                                                                                                                                                                                                                                                                                                                                                                                                                                                                                                                                                                                                                                                                                                                                                                                                                                                                                                                                                                                                                                                                                                                                                                                | * ` ` `                   | 11                  |
| Product Details  Country of Origin: China  Fitting Instruction: No  Product Material: Brass/ABS  Mount Type: Surface, Wall  Outlet Elbow Supplied: No  Easy Clean: Yes  Head Included: No  Handset Included: No  No of Body Jets: Not Applicable  Operating Pressure (bar): 0.1  Valve/Cartridge Type: Not Applicable  Flow Rates (L/min): 0.1 bar: N/A 0.5 bar: N/A 1 bar: N/A 2 bar: N/A 3 bar: N/A  TMV2 Approved: No Approval No: N/A  TMV3 Approved: No Approval No: N/A  TMV3 Approved: No Approval No: N/A  WRAS Approved: No Approval No: N/A  Head Function: Not Applicable  Handset Function: Single Setting  Body Jet Info: Not Applicable  Pipe Size: 15 mm (1/2" Bsp)  Pipe Centres: N/A  Colour/Finish: Chrome  Hose Included: Yes                                                                                                                                                                                                                                                                                                                                                                                                                                                                                                                                                                                                                                                                                                                                                                                                                                                                                                                                                                                                                                                                                                                                                                                                                                                                                                                                                                               |                           |                     |
| Fitting Instruction: No Product Material: Brass/ABS  Mount Type: Surface, Wall Outlet Elbow Supplied: No Easy Clean: Yes Head Included: No Handset Included: No No of Body Jets: Not Applicable Operating Pressure (bar): 0.1 Valve/Cartridge Type: Not Applicable Flow Rates (L/min): 0.1 bar: N/A 0.5 bar: N/A 1 bar: N/A 2 bar: N/A 3 bar: N/A TMV2 Approved: No Approval No: N/A TMV3 Approved: No Approval No: N/A TMV3 Approved: No Approval No: N/A WRAS Approved: No Approval No: N/A Head Function: Not Applicable Handset Function: Single Setting Body Jet Info: Not Applicable Pipe Size: 15 mm (1/2" Bsp) Pipe Centres: N/A Colour/Finish: Chrome Hose Included: Yes                                                                                                                                                                                                                                                                                                                                                                                                                                                                                                                                                                                                                                                                                                                                                                                                                                                                                                                                                                                                                                                                                                                                                                                                                                                                                                                                                                                                                                              |                           |                     |
| Fitting Instruction: No Product Material: Brass/ABS  Mount Type: Surface, Wall Outlet Elbow Supplied: No Easy Clean: Yes Head Included: No Handset Included: No No of Body Jets: Not Applicable Operating Pressure (bar): 0.1 Valve/Cartridge Type: Not Applicable Flow Rates (L/min): 0.1 bar: N/A 0.5 bar: N/A 1 bar: N/A 2 bar: N/A 3 bar: N/A TMV2 Approved: No Approval No: N/A TMV3 Approved: No Approval No: N/A TMV3 Approved: No Approval No: N/A WRAS Approved: No Approval No: N/A Head Function: Not Applicable Handset Function: Single Setting Body Jet Info: Not Applicable Pipe Size: 15 mm (1/2" Bsp) Pipe Centres: N/A Colour/Finish: Chrome Hose Included: Yes                                                                                                                                                                                                                                                                                                                                                                                                                                                                                                                                                                                                                                                                                                                                                                                                                                                                                                                                                                                                                                                                                                                                                                                                                                                                                                                                                                                                                                              | Country of Origin:        | China               |
| Product Material:  Mount Type:  Outlet Elbow Supplied:  No  Easy Clean:  Head Included:  Handset Included:  No  No of Body Jets:  Operating Pressure (bar):  Valve/Cartridge Type:  Not Applicable  Flow Rates (L/min): 0.1 bar: N/A 0.5 bar: N/A 1 bar: N/A 2 bar: N/A 3 bar: N/A  TMV2 Approved: No  Approval No: N/A  TMV3 Approved: No  Approval No: N/A  WRAS Approved: No  Approval No: N/A  Head Function:  Not Applicable  Handset Function:  Single Setting  Body Jet Info:  Not Applicable  Flow Rates (L/min): 0.1 bar: N/A 0.5 bar: N/A 1 bar: N/A 2 bar: N/A 3 bar: N/A  TMV2 Approved: No  Approval No: N/A  WRAS Approved: No  Approval No: N/A  WRAS Approved: No  Approval No: N/A  Head Function:  Not Applicable  Flow Figs:  15 mm (1/2" Bsp)  Pipe Centres:  N/A  Colour/Finish:  Chrome  Hose Included:  Yes                                                                                                                                                                                                                                                                                                                                                                                                                                                                                                                                                                                                                                                                                                                                                                                                                                                                                                                                                                                                                                                                                                                                                                                                                                                                                             |                           |                     |
| Mount Type: Surface, Wall  Outlet Elbow Supplied: No  Easy Clean: Yes  Head Included: No  Handset Included: Yes  Body Jets Included: No  No Fasy Clear: No Applicable  Operating Pressure (bar): 0.1  Valve/Cartridge Type: Not Applicable  Flow Rates (L/min): 0.1 bar: N/A 0.5 bar: N/A 1 bar: N/A 2 bar: N/A 3 bar: N/A  TMV2 Approved: No Approval No: N/A  TMV3 Approved: No Approval No: N/A  WRAS Approved: No Approval No: N/A  WRAS Approved: No Approval No: N/A  Head Function: Not Applicable  Handset Function: Single Setting  Body Jet Info: Not Applicable  Pipe Size: 15 mm (1/2" Bsp)  Pipe Centres: N/A  Colour/Finish: Chrome  Hose Included: Yes                                                                                                                                                                                                                                                                                                                                                                                                                                                                                                                                                                                                                                                                                                                                                                                                                                                                                                                                                                                                                                                                                                                                                                                                                                                                                                                                                                                                                                                          |                           |                     |
| Outlet Elbow Supplied: No  Easy Clean: Yes  Head Included: No  Handset Included: Yes  Body Jets Included: No  No of Body Jets: Not Applicable  Operating Pressure (bar): 0.1  Valve/Cartridge Type: Not Applicable  Flow Rates (L/min): 0.1 bar: N/A 0.5 bar: N/A 1 bar: N/A 2 bar: N/A 3 bar: N/A  TMV2 Approved: No Approval No: N/A  TMV3 Approved: No Approval No: N/A  WRAS Approved: No Approval No: N/A  WRAS Approved: No Approval No: N/A  Head Function: Not Applicable  Handset Function: Single Setting  Body Jet Info: Not Applicable  Pipe Size: 15 mm (1/2" Bsp)  Pipe Centres: N/A  Colour/Finish: Chrome  Hose Included: Yes                                                                                                                                                                                                                                                                                                                                                                                                                                                                                                                                                                                                                                                                                                                                                                                                                                                                                                                                                                                                                                                                                                                                                                                                                                                                                                                                                                                                                                                                                  |                           |                     |
| Easy Clean:  Head Included:  Hoo Handset Included:  No No of Body Jets Included:  No No of Body Jets:  Not Applicable  Operating Pressure (bar):  Valve/Cartridge Type:  Not Applicable  Flow Rates (L/min): 0.1 bar: N/A 0.5 bar: N/A 1 bar: N/A 2 bar: N/A 3 bar: N/A  TMV2 Approved:  No Approval No:  MA TMV3 Approved:  No Approval No:  MA WRAS Approved:  No Approval No:  N/A  WRAS Approved:  No Approval No:  N/A  Head Function:  Not Applicable  Handset Function:  Single Setting  Body Jet Info:  Not Applicable  Pipe Size:  15 mm (1/2" Bsp)  Pipe Centres:  N/A  Colour/Finish:  Chrome  Hose Included:  Yes                                                                                                                                                                                                                                                                                                                                                                                                                                                                                                                                                                                                                                                                                                                                                                                                                                                                                                                                                                                                                                                                                                                                                                                                                                                                                                                                                                                                                                                                                                  |                           |                     |
| Head Included: No Handset Included: Yes Body Jets Included: No No of Body Jets: Not Applicable Operating Pressure (bar): 0.1 Valve/Cartridge Type: Not Applicable Flow Rates (L/min): 0.1 bar: N/A 0.5 bar: N/A 1 bar: N/A 2 bar: N/A 3 bar: N/A TMV2 Approved: No Approval No: N/A TMV3 Approved: No Approval No: N/A WRAS Approved: No Approval No: N/A WRAS Approved: No Approval No: N/A Head Function: Not Applicable Handset Function: Single Setting Body Jet Info: Not Applicable Pipe Size: 15 mm (1/2" Bsp) Pipe Centres: N/A Colour/Finish: Chrome Hose Included: Yes                                                                                                                                                                                                                                                                                                                                                                                                                                                                                                                                                                                                                                                                                                                                                                                                                                                                                                                                                                                                                                                                                                                                                                                                                                                                                                                                                                                                                                                                                                                                               |                           |                     |
| Handset Included: Yes  Body Jets Included: No  No of Body Jets: Not Applicable  Operating Pressure (bar): 0.1  Valve/Cartridge Type: Not Applicable  Flow Rates (L/min): 0.1 bar: N/A 0.5 bar: N/A 1 bar: N/A 2 bar: N/A 3 bar: N/A  TMV2 Approved: No Approval No: N/A  TMV3 Approved: No Approval No: N/A  WRAS Approved: No Approval No: N/A  WRAS Approved: No Approval No: N/A  Head Function: Not Applicable  Handset Function: Single Setting  Body Jet Info: Not Applicable  Pipe Size: 15 mm (1/2" Bsp)  Pipe Centres: N/A  Colour/Finish: Chrome  Hose Included: Yes                                                                                                                                                                                                                                                                                                                                                                                                                                                                                                                                                                                                                                                                                                                                                                                                                                                                                                                                                                                                                                                                                                                                                                                                                                                                                                                                                                                                                                                                                                                                                 |                           |                     |
| Body Jets Included: No No of Body Jets: Not Applicable Operating Pressure (bar): 0.1 Valve/Cartridge Type: Not Applicable Flow Rates (L/min): 0.1 bar: N/A 0.5 bar: N/A 1 bar: N/A 2 bar: N/A 3 bar: N/A TMV2 Approved: No Approval No: N/A TMV3 Approved: No Approval No: N/A WRAS Approved: No Approval No: N/A WRAS Approved: No Approval No: N/A Head Function: Not Applicable Handset Function: Single Setting Body Jet Info: Not Applicable Pipe Size: 15 mm (1/2" Bsp) Pipe Centres: N/A Colour/Finish: Chrome Hose Included: Yes                                                                                                                                                                                                                                                                                                                                                                                                                                                                                                                                                                                                                                                                                                                                                                                                                                                                                                                                                                                                                                                                                                                                                                                                                                                                                                                                                                                                                                                                                                                                                                                       |                           |                     |
| No of Body Jets: Operating Pressure (bar): Valve/Cartridge Type: Not Applicable Flow Rates (L/min): 0.1 bar: N/A 0.5 bar: N/A 1 bar: N/A 2 bar: N/A 3 bar: N/A TMV2 Approved: No Approval No: N/A TMV3 Approved: No Approval No: N/A WRAS Approved: No Approval No: N/A Head Function: Not Applicable Handset Function: Single Setting Body Jet Info: Not Applicable Pipe Size: 15 mm (1/2" Bsp) Pipe Centres: N/A Colour/Finish: Chrome Hose Included: Yes                                                                                                                                                                                                                                                                                                                                                                                                                                                                                                                                                                                                                                                                                                                                                                                                                                                                                                                                                                                                                                                                                                                                                                                                                                                                                                                                                                                                                                                                                                                                                                                                                                                                    |                           |                     |
| Operating Pressure (bar):  Valve/Cartridge Type:  Not Applicable  Flow Rates (L/min): 0.1 bar: N/A 0.5 bar: N/A 1 bar: N/A 2 bar: N/A 3 bar: N/A  TMV2 Approved: No Approval No: N/A  TMV3 Approved: No Approval No: N/A  WRAS Approved: No Approval No: N/A  WRAS Approved: No Approval No: N/A  Head Function:  Handset Function:  Single Setting  Body Jet Info:  Not Applicable  Pipe Size:  15 mm (1/2" Bsp)  Pipe Centres:  N/A  Colour/Finish:  Chrome  Hose Included:  Yes                                                                                                                                                                                                                                                                                                                                                                                                                                                                                                                                                                                                                                                                                                                                                                                                                                                                                                                                                                                                                                                                                                                                                                                                                                                                                                                                                                                                                                                                                                                                                                                                                                             |                           |                     |
| Valve/Cartridge Type:  Not Applicable  Flow Rates (L/min): 0.1 bar: N/A 0.5 bar: N/A 1 bar: N/A 2 bar: N/A 3 bar: N/A  TMV2 Approved: No Approval No: N/A  TMV3 Approved: No Approval No: N/A  WRAS Approved: No Approval No: N/A  Head Function:  Handset Function:  Single Setting  Body Jet Info:  Not Applicable  Pipe Size:  15 mm (1/2" Bsp)  Pipe Centres:  N/A  Colour/Finish:  Chrome  Hose Included:  Yes                                                                                                                                                                                                                                                                                                                                                                                                                                                                                                                                                                                                                                                                                                                                                                                                                                                                                                                                                                                                                                                                                                                                                                                                                                                                                                                                                                                                                                                                                                                                                                                                                                                                                                            |                           |                     |
| Flow Rates (L/min): 0.1 bar: N/A         0.5 bar: N/A         1 bar: N/A         2 bar: N/A         3 bar: N/A           TMV2 Approved: No         Approval No: N/A           TMV3 Approved: No         Approval No: N/A           WRAS Approved: No         Approval No: N/A           Head Function:         Not Applicable           Handset Function:         Single Setting           Body Jet Info:         Not Applicable           Pipe Size:         15 mm (1/2" Bsp)           Pipe Centres:         N/A           Colour/Finish:         Chrome           Hose Included:         Yes                                                                                                                                                                                                                                                                                                                                                                                                                                                                                                                                                                                                                                                                                                                                                                                                                                                                                                                                                                                                                                                                                                                                                                                                                                                                                                                                                                                                                                                                                                                                |                           |                     |
| TMV2 Approved: No Approval No: N/A TMV3 Approved: No Approval No: N/A WRAS Approved: No Approval No: N/A Head Function: Not Applicable Handset Function: Single Setting Body Jet Info: Not Applicable Pipe Size: 15 mm (1/2" Bsp) Pipe Centres: N/A Colour/Finish: Chrome Hose Included: Yes                                                                                                                                                                                                                                                                                                                                                                                                                                                                                                                                                                                                                                                                                                                                                                                                                                                                                                                                                                                                                                                                                                                                                                                                                                                                                                                                                                                                                                                                                                                                                                                                                                                                                                                                                                                                                                   |                           |                     |
| WRAS Approved: No Approval No: N/A Head Function: Not Applicable Handset Function: Single Setting Body Jet Info: Not Applicable Pipe Size: 15 mm (1/2" Bsp) Pipe Centres: N/A Colour/Finish: Chrome Hose Included: Yes                                                                                                                                                                                                                                                                                                                                                                                                                                                                                                                                                                                                                                                                                                                                                                                                                                                                                                                                                                                                                                                                                                                                                                                                                                                                                                                                                                                                                                                                                                                                                                                                                                                                                                                                                                                                                                                                                                         |                           |                     |
| WRAS Approved: No Approval No: N/A Head Function: Not Applicable Handset Function: Single Setting Body Jet Info: Not Applicable Pipe Size: 15 mm (1/2" Bsp) Pipe Centres: N/A Colour/Finish: Chrome Hose Included: Yes                                                                                                                                                                                                                                                                                                                                                                                                                                                                                                                                                                                                                                                                                                                                                                                                                                                                                                                                                                                                                                                                                                                                                                                                                                                                                                                                                                                                                                                                                                                                                                                                                                                                                                                                                                                                                                                                                                         | TMV3 Approved: No         | Approval No: N/A    |
| Handset Function:  Body Jet Info:  Not Applicable  Pipe Size:  15 mm (1/2" Bsp)  Pipe Centres:  N/A  Colour/Finish:  Chrome  Hose Included:  Yes                                                                                                                                                                                                                                                                                                                                                                                                                                                                                                                                                                                                                                                                                                                                                                                                                                                                                                                                                                                                                                                                                                                                                                                                                                                                                                                                                                                                                                                                                                                                                                                                                                                                                                                                                                                                                                                                                                                                                                               |                           |                     |
| Handset Function:  Body Jet Info:  Not Applicable  Pipe Size:  15 mm (1/2" Bsp)  Pipe Centres:  N/A  Colour/Finish:  Chrome  Hose Included:  Yes                                                                                                                                                                                                                                                                                                                                                                                                                                                                                                                                                                                                                                                                                                                                                                                                                                                                                                                                                                                                                                                                                                                                                                                                                                                                                                                                                                                                                                                                                                                                                                                                                                                                                                                                                                                                                                                                                                                                                                               | Head Function:            | Not Applicable      |
| Pipe Size:         15 mm (1/2" Bsp)           Pipe Centres:         N/A           Colour/Finish:         Chrome           Hose Included:         Yes                                                                                                                                                                                                                                                                                                                                                                                                                                                                                                                                                                                                                                                                                                                                                                                                                                                                                                                                                                                                                                                                                                                                                                                                                                                                                                                                                                                                                                                                                                                                                                                                                                                                                                                                                                                                                                                                                                                                                                           | Handset Function:         |                     |
| Pipe Size:         15 mm (1/2" Bsp)           Pipe Centres:         N/A           Colour/Finish:         Chrome           Hose Included:         Yes                                                                                                                                                                                                                                                                                                                                                                                                                                                                                                                                                                                                                                                                                                                                                                                                                                                                                                                                                                                                                                                                                                                                                                                                                                                                                                                                                                                                                                                                                                                                                                                                                                                                                                                                                                                                                                                                                                                                                                           | Body Jet Info:            | Not Applicable      |
| Pipe Centres: N/A Colour/Finish: Chrome Hose Included: Yes                                                                                                                                                                                                                                                                                                                                                                                                                                                                                                                                                                                                                                                                                                                                                                                                                                                                                                                                                                                                                                                                                                                                                                                                                                                                                                                                                                                                                                                                                                                                                                                                                                                                                                                                                                                                                                                                                                                                                                                                                                                                     |                           |                     |
| Colour/Finish: Chrome Hose Included: Yes                                                                                                                                                                                                                                                                                                                                                                                                                                                                                                                                                                                                                                                                                                                                                                                                                                                                                                                                                                                                                                                                                                                                                                                                                                                                                                                                                                                                                                                                                                                                                                                                                                                                                                                                                                                                                                                                                                                                                                                                                                                                                       |                           |                     |
| Hose Included: Yes                                                                                                                                                                                                                                                                                                                                                                                                                                                                                                                                                                                                                                                                                                                                                                                                                                                                                                                                                                                                                                                                                                                                                                                                                                                                                                                                                                                                                                                                                                                                                                                                                                                                                                                                                                                                                                                                                                                                                                                                                                                                                                             |                           |                     |
|                                                                                                                                                                                                                                                                                                                                                                                                                                                                                                                                                                                                                                                                                                                                                                                                                                                                                                                                                                                                                                                                                                                                                                                                                                                                                                                                                                                                                                                                                                                                                                                                                                                                                                                                                                                                                                                                                                                                                                                                                                                                                                                                | Hose Included:            |                     |
|                                                                                                                                                                                                                                                                                                                                                                                                                                                                                                                                                                                                                                                                                                                                                                                                                                                                                                                                                                                                                                                                                                                                                                                                                                                                                                                                                                                                                                                                                                                                                                                                                                                                                                                                                                                                                                                                                                                                                                                                                                                                                                                                | No. of Outlets:           | 1                   |