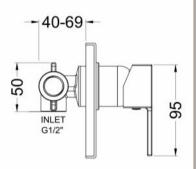

Sales Code: STY059 Description: Rectangular Slide Rail Kit

| Length (mm):  Width (mm):  660  Height (mm):  660  Depth (mm):  70  Nett Weight (kg):  9-  Packaging Dimensions  Length (mm):  668  Width (mm):  153  Height (mm):  Gross Weight (kg):  9-  Packaging Data  Box Colour:  White Cardboard Box  Box Qty:  1  Label Size:  100 x 50  Label Size:  100 x 50  Label Qty:  2  Outer Box Dimensions (If Applicable)  Length (mm):  Height (mm):  Height (mm):  Height (mm):  Froduct Details  Country of Origin:  China  Fitting Instruction:  Product Elbow Supplied:  No  Product Bessy Clean:  Head Included:  No  No No Approval No:  No Applicable  Head Service:  Head Spread Sp | <b>Product Dimensions</b> |                     |
|--------------------------------------------------------------------------------------------------------------------------------------------------------------------------------------------------------------------------------------------------------------------------------------------------------------------------------------------------------------------------------------------------------------------------------------------------------------------------------------------------------------------------------------------------------------------------------------------------------------------------------------------------------------------------------------------------------------------------------------------------------------------------------------------------------------------------------------------------------------------------------------------------------------------------------------------------------------------------------------------------------------------------------------------------------------------------------------------------------------------------------------------------------------------------------------------------------------------------------------------------------------------------------------------------------------------------------------------------------------------------------------------------------------------------------------------------------------------------------------------------------------------------------------------------------------------------------------------------------------------------------------------------------------------------------------------------------------------------------------------------------------------------------------------------------------------------------------------------------------------------------------------------------------------------------------------------------------------------------------------------------------------------------------------------------------------------------------------------------------------------------|---------------------------|---------------------|
| Height (mm):                                                                                                                                                                                                                                                                                                                                                                                                                                                                                                                                                                                                                                                                                                                                                                                                                                                                                                                                                                                                                                                                                                                                                                                                                                                                                                                                                                                                                                                                                                                                                                                                                                                                                                                                                                                                                                                                                                                                                                                                                                                                                                                   | Length (mm):              |                     |
| Depth (mm):                                                                                                                                                                                                                                                                                                                                                                                                                                                                                                                                                                                                                                                                                                                                                                                                                                                                                                                                                                                                                                                                                                                                                                                                                                                                                                                                                                                                                                                                                                                                                                                                                                                                                                                                                                                                                                                                                                                                                                                                                                                                                                                    | Width (mm):               | 660                 |
| Nett Weight (kg):  Packaging Dimensions  Length (mm):  Gross Weight (kg):  O.9  Packaging Data  Box Colour:  White Cardboard Box  Box Qty:  1  Label Size: 100 x 50  Label Colour:  White Label Label Qty: 2  Outer Box Dimensions (If Applicable)  Length (mm):  Height (mm):  Gross Weight (kg):  1  Label Size: 100 x 50  Label Colour:  White Label Label Qty: 2  Outer Box Dimensions (If Applicable)  Length (mm):  Height (mm):  Height (mm):  Gross Weight (kg):  11  Barcode: 5055369015870  Product Details  Country of Origin: China  Fitting Instruction: No Product Material: Brass/ABS  Mount Type: Surface, Wall Outlet Elbow Supplied: No  Easy Clean: Head Included: No Handset Included: No No of Body Jets: Not Applicable  Operating Pressure (bar): 0.1  Valve/Cartridge Type: Not Applicable  Flow Rates (L/min): 0.1 bar: N/A 0.5 bar: N/A 1 bar: N/A 2 bar: N/A 3 bar: N/A  TMV2 Approved: No Approval No: N/A  TMV2 Approved: No Approval No: N/A  TMV3 Approved: No Approval No: N/A  TMV4 Approved: No Approval No: N/A  TMV5 Approved: No Approval No: N/A  TMV6 Approval No: N/A  TMV7 Approved: No Approval No: N/A  TMV | Height (mm):              | 660                 |
| Packaging Dimensions   Length (mm):   153   Height (mm):   153   Height (mm):   Gross Weight (kg):   0.9   Packaging Data   Box Colour:   White Cardboard Box Box Qty:   1   Label Size:   100 x 50   Label Colour:   White Label   Label Qty:   2   Duter Box Dimensions (If Applicable)   Length (mm):   Width (mm):   Height (mm):   Width (mm):   Height (kg):   11   Height (kg):   Height (kg: Kg):   Hei   | Depth (mm):               | 70                  |
| Length (mm): 153 Width (mm): 153 Height (mm): 0.9 Packaging Data Box Colour: White Cardboard Box Box Qty: 1 Label Size: 100 x 50 Label Colour: White Label Label Qty: 2 Outer Box Dimensions (If Applicable) Length (mm): Width (mm): Height (mm): Width (mm): Height (mm): Width (mm): Height (mm): Width (mm): Height (mm): Width (mm): Hold (mm):  | Nett Weight (kg):         | 0.9                 |
| Width (mm): 153 Height (mm): Gross Weight (kg): 0.9  Packaging Data  Box Colour: White Cardboard Box Box Qty: 1 Label Size: 100 x 50 Label Colour: White Label Label Qty: 2  Outer Box Dimensions (If Applicable) Length (mm): Width (mm): Height (mm): Height (mm): Height (mm): Gross Weight (kg): 11 Barcode: 5055369015870  Product Details  Country of Origin: China Fitting Instruction: No Product Material: Brass/ABS Mount Type: Surface, Wall Outlet Elbow Supplied: No Easy Clean: Yes Head Included: No Handset Included: No Handset Included: No No of Body Jets (Lymin): 0.1 bar: N/A 0.5 bar: N/A 1 bar: N/A 2 bar: N/A 3 bar: N/A TMV2 Approved: No Approval No: N/A TMV3 Approved: No Approval No: N/A TMV3 Approved: No Approval No: N/A TMV3 Approved: No Approval No: N/A Head Function: Not Applicable Handset Function: Not Applicable Handset Function: Single Setting Body Jet Info: Not Applicable Pipe Size: 15 mm (1/2" Bsp) Pipe Centres: N/A Colour/Finish: Chrome Hose Included: Yes                                                                                                                                                                                                                                                                                                                                                                                                                                                                                                                                                                                                                                                                                                                                                                                                                                                                                                                                                                                                                      | Packaging Dimensions      |                     |
| Height (mm): Gross Weight (kg):  Packaging Data  Box Colour:  White Cardboard Box  Box Qty:  1 Label Size: 100 x 50 Label Colour: White Label Label Qty: 2 Outer Box Dimensions (If Applicable) Length (mm): Width (mm): Height (mm):  Bepth (mm): Gross Weight (kg): 11 Barcode: 5055369015870  Product Details Country of Origin: China Fitting Instruction: No Product Material: Brass/ABS Mount Type: Gutle Elbow Supplied: No Easy Clean: Yes Head Included: No Handset Included: No Handset Included: No Of Body Jets: Not Applicable Flow Rates (L/min): 0.1 bar: N/A 0.5 bar: N/A 1 bar: N/A 2 bar: N/A 3 bar: N/A TMV3 Approved: No Approval No: N/A TMV3 App | Length (mm):              | 668                 |
| Gross Weight (kg):  Packaging Data  Box Colour:  Box Qty:  1 Label Size:  100 x 50 Label Colour:  White Label Label Qty:  2  Outer Box Dimensions (If Applicable) Length (mm): Width (mm): Height (mm): Depth (mm): Gross Weight (kg):  11 Barcode:  5055369015870  Product Details  Country of Origin: China Fitting Instruction: No Product Material: Brass/ABS Mount Type: Outlet Elbow Supplied: No Easy Clean: Head Included: No Handset Included: No Handset Included: No Of Body Jets: Not Applicable Operating Pressure (bar): Valve/Cartridge Type: Not Applicable Flow Rates (L/min): 0.1 bar: N/A 0.5 bar: N/A 1 bar: N/A 2 bar: N/A 3 bar: N/A TMV2 Approved: No Approval No: N/A TMV3 Approved: No Approval No: N/A TMV3 Approved: No Approval No: N/A WRAS Approved: No Approval No: N/A Head Function: Not Applicable Handset Function: Not Applicable Handset Function: Not Applicable Handset Function: Not Applicable Flow Rates (L/min): 0.1 bar: N/A 0.5 bar: N/A 1 bar: N/A 2 bar: N/A 3 bar: N/A TMV3 Approved: No Approval No: N/A Head Function: Not Approval No: N/A Head Function: Not Applicable Handset Function: Single Setting Body Jet Info: Not Applicable Pipe Size: 15 mm (1/2" Bsp) Pipe Centres: N/A Colour/Finish: Chrome Hose Included: Yes                                                                                                                                                                                                                                                                                                                                                                                                                                                                                                                                                                                                                                                                                                                                                                                                                                              | Width (mm):               | 153                 |
| Gross Weight (kg):  Packaging Data  Box Colour:  Box Qty:  1 Label Size:  100 x 50 Label Colour:  White Label Label Qty:  2  Outer Box Dimensions (If Applicable) Length (mm): Width (mm): Height (mm): Depth (mm): Gross Weight (kg):  11 Barcode:  5055369015870  Product Details  Country of Origin: China Fitting Instruction: No Product Material: Brass/ABS Mount Type: Outlet Elbow Supplied: No Easy Clean: Head Included: No Handset Included: No Handset Included: No Of Body Jets: Not Applicable Operating Pressure (bar): Valve/Cartridge Type: Not Applicable Flow Rates (L/min): 0.1 bar: N/A 0.5 bar: N/A 1 bar: N/A 2 bar: N/A 3 bar: N/A TMV2 Approved: No Approval No: N/A TMV3 Approved: No Approval No: N/A TMV3 Approved: No Approval No: N/A WRAS Approved: No Approval No: N/A Head Function: Not Applicable Handset Function: Not Applicable Handset Function: Not Applicable Handset Function: Not Applicable Flow Rates (L/min): 0.1 bar: N/A 0.5 bar: N/A 1 bar: N/A 2 bar: N/A 3 bar: N/A TMV3 Approved: No Approval No: N/A Head Function: Not Approval No: N/A Head Function: Not Applicable Handset Function: Single Setting Body Jet Info: Not Applicable Pipe Size: 15 mm (1/2" Bsp) Pipe Centres: N/A Colour/Finish: Chrome Hose Included: Yes                                                                                                                                                                                                                                                                                                                                                                                                                                                                                                                                                                                                                                                                                                                                                                                                                                              |                           |                     |
| Packaging Data  Box Colour: White Cardboard Box  Box Qty: 1 Label Size: 100 x 50 Label Colour: White Label Label Qty: 2  Outer Box Dimensions (If Applicable)  Length (mm): Width (mm): Height (mm): Boepth (mm): University of the provided o |                           | 0.9                 |
| Box Qty:                                                                                                                                                                                                                                                                                                                                                                                                                                                                                                                                                                                                                                                                                                                                                                                                                                                                                                                                                                                                                                                                                                                                                                                                                                                                                                                                                                                                                                                                                                                                                                                                                                                                                                                                                                                                                                                                                                                                                                                                                                                                                                                       |                           |                     |
| Box Qty:                                                                                                                                                                                                                                                                                                                                                                                                                                                                                                                                                                                                                                                                                                                                                                                                                                                                                                                                                                                                                                                                                                                                                                                                                                                                                                                                                                                                                                                                                                                                                                                                                                                                                                                                                                                                                                                                                                                                                                                                                                                                                                                       | Box Colour:               | White Cardboard Box |
| Label Size: 100 x 50  Label Colour: White Label Label Qty: 2  Outer Box Dimensions (If Applicable)  Length (mm): Width (mm): Height (mm):  Depth (mm): Gross Weight (kg): 11  Barcode: 5055369015870  Product Details  Country of Origin: China Fitting Instruction: No Product Material: Brass/ABS  Mount Type: Surface, Wall Outlet Elbow Supplied: No  Easy Clean: Yes Head Included: No Handset Included: No Hoof Body Jets: Not Applicable Operating Pressure (bar): 0.1 Valve/Cartridge Type: Not Applicable Flow Rates (L/min): 0.1 bar: N/A 0.5 bar: N/A 1 bar: N/A 2 bar: N/A 3 bar: N/A TMV2 Approved: No Approval No: N/A TMV3 Approved: No Approval No: N/A TMV3 Approved: No Approval No: N/A TMV3 Approved: No Approval No: N/A Head Function: Not Applicable Flow Rates (L/min): 0.1 bar: N/A 0.5 bar: N/A 1 bar: N/A 2 bar: N/A 3 bar: N/A TMV3 Approved: No Approval No: N/A TMV4 Approved: No Approval No: N/A TMV5 Approved: No Approval No: N/A TMV6 Approved: No Approval No: N/A TMV7 Approved: No Approval No: N/A TMV9 Approved: No Approval No |                           | 1                   |
| Label Colour: White Label Label Qty: 2  Outer Box Dimensions (If Applicable)  Length (mm): Width (mm): Height (mm):  Bepth (mm):  Outer Box Weight (kg):  I1 Barcode: 5055369015870  Product Details  Country of Origin: China Fitting Instruction: No Product Material: Brass/ABS  Mount Type: Surface, Wall  Outlet Elbow Supplied: No Easy Clean: Yes Head Included: No Handset Included: Yes Body Jets Included: No Sof Body Jets: Not Applicable Operating Pressure (bar): 0.1  Valve/Cartridge Type: Not Applicable Flow Rates (L/min): 0.1 bar: N/A 0.5 bar: N/A 1 bar: N/A 2 bar: N/A 3 bar: N/A TMV2 Approved: No Approval No: N/A TMV3 Approved: No Approval No: N/A TMV3 Approved: No Approval No: N/A TMV3 Approved: No Approval No: N/A Head Function: Not Applicable Body Jet Info: Not Applicable Flow Rates (L/min): 0.1 bar: N/A 0.5 bar: N/A 1 bar: N/A 2 bar: N/A 3 bar: N/A TMV3 Approved: No Approval No: N/A TMV3 Approved: No Approval No: N/A TMV4 Applicable Flow Rates (L/min): 0.1 bar: N/A 0.5 bar: N/A 1 bar: N/A 2 bar: N/A 3 bar: N/A TMV3 Approved: No Approval No: N/A TMV4 Applicable Flow Rates (L/min): 0.1 bar: N/A 0.5 bar: N/A 1 bar: N/A 2 bar: N/A 3 bar: N/A TMV4 Approved: No Approval No: N/A TMV5 Approved: No Approval No: N/A TMV6 Applicable Flow Rates (L/min): 0.1 bar: N/A 0.5 bar: N/A 1 bar: N/A 2 bar: N/A 3 bar: N/A TMV6 Approved: No Approval No: N/A TMV7 Approved: No Approval No: N/A TMV8 Approved: No Approval No: N/A TMV9 Approved: No Approval No: N/A TMV9 Applicable Flow Rates (L/min): 0.1 bar: N/A 0.5 bar: N/A  |                           | 100 x 50            |
| Label Qty: 2  Outer Box Dimensions (If Applicable)  Length (mm):  Width (mm):  Height (mm):  Depth (mm):  Gross Weight (kg): 11  Barcode: 5055369015870  Product Details  Country of Origin: China Fitting Instruction: No Product Material: Brass/ABS  Mount Type: Surface, Wall  Outlet Elbow Supplied: No  Easy Clean: Yes  Head Included: No Handset Included: No Hood Jets Included: No Operating Pressure (bar): 0.1  Valve/Cartridge Type: Not Applicable  Flow Rates (L/min): 0.1 bar: N/A 0.5 bar: N/A 1 bar: N/A 2 bar: N/A 3 bar: N/A  TMV2 Approved: No Approval No: N/A  TMV3 Approved: No Approval No: N/A  TMV3 Approved: No Approval No: N/A  WRAS Approved: No Approval No: N/A  WRAS Approved: No Approval No: N/A  Head Function: Not Applicable  Pipe Size: 15 mm (1/2" Bsp)  Pipe Centres: N/A  Colour/Finish: Chrome  Hose Included: Yes                                                                                                                                                                                                                                                                                                                                                                                                                                                                                                                                                                                                                                                                                                                                                                                                                                                                                                                                                                                                                                                                                                                                                                                                                                                                 |                           |                     |
| Outer Box Dimensions (If Applicable)  Length (mm): Width (mm): Height (mm): Depth (mm):  Gross Weight (kg): Barcode: 5055369015870  Product Details  Country of Origin: Fitting Instruction: No Product Material: Brass/ABS  Mount Type: Surface, Wall Outlet Elbow Supplied: No Easy Clean: Head Included: No Handset Included: No Hood Jets Included: No of Body Jets: No faby Jets: Not Applicable Flow Rates (L/min): 0.1 bar: N/A  TMV2 Approved: No Approval No: N/A TMV3 Approved: No Approval No: N/A TMV3 Approved: No Approval No: N/A WRAS Approved: No Approval No: N/A Head Function: Single Setting Body Jet Info: Not Applicable Pipe Size: 15 mm (1/2" Bsp) Pipe Centres: N/A Colour/Finish: Chrome Hose Included: Yes                                                                                                                                                                                                                                                                                                                                                                                                                                                                                                                                                                                                                                                                                                                                                                                                                                                                                                                                                                                                                                                                                                                                                                                                                                                                                                                                                                                         |                           |                     |
| Length (mm): Width (mm): Height (mm): Depth (mm): Gross Weight (kg): Barcode: 5055369015870  Product Details Country of Origin: Fitting Instruction: No Product Material: Brass/ABS Mount Type: Surface, Wall Outlet Elbow Supplied: No Easy Clean: Head Included: No Handset Included: No Hood Jets Included: No of Body Jets: Operating Pressure (bar): Valve/Cartridge Type: Not Applicable Flow Rates (L/min): 0.1 bar: N/A TMV2 Approved: No Approval No: N/A TMV3 Approved: No Approval No: N/A TMV3 Approved: No Approval No: N/A WRAS Approved: No Approval No: N/A Head Function: Single Setting Body Jet Info: Not Applicable Pipe Size: 15 mm (1/2" Bsp) Pipe Centres: N/A Colour/Finish: Chrome Hose Included: Yes                                                                                                                                                                                                                                                                                                                                                                                                                                                                                                                                                                                                                                                                                                                                                                                                                                                                                                                                                                                                                                                                                                                                                                                                                                                                                                                                                                                                 |                           |                     |
| Width (mm): Height (mm): Depth (mm): Gross Weight (kg): Barcode: 5055369015870  Product Details Country of Origin: Fitting Instruction: No Product Material: Brass/ABS Mount Type: Surface, Wall Outlet Elbow Supplied: No Easy Clean: Head Included: No Handset Included: No Hood Jets Included: No of Body Jets: No tApplicable Operating Pressure (bar): Valve/Cartridge Type: Not Approval No: N/A TMV2 Approved: No Approval No: N/A TMV3 Approved: No Approval No: N/A WRAS Approved: No Not Applicable Handset Function: Single Setting Body Jet Info: Not Applicable Pipe Size: 15 mm (1/2" Bsp) Pipe Centres: N/A Colour/Finish: Chrome Hose Included: Yes                                                                                                                                                                                                                                                                                                                                                                                                                                                                                                                                                                                                                                                                                                                                                                                                                                                                                                                                                                                                                                                                                                                                                                                                                                                                                                                                                                                                                                                            |                           |                     |
| Height (mm): Depth (mm): Gross Weight (kg): Barcode: 5055369015870  Product Details Country of Origin: China Fitting Instruction: No Product Material: Brass/ABS Mount Type: Outlet Elbow Supplied: No Easy Clean: Head Included: No Handset Included: No Sof Body Jets Included: No No of Body Jets: Not Applicable Operating Pressure (bar): Valve/Cartridge Type: Not Applicable Flow Rates (L/min): 0.1 bar: N/A TMV2 Approved: No Approval No: N/A TMV3 Approved: No Approval No: N/A TMV3 Approved: No Approval No: N/A WRAS Approved: No Approval No: N/A Head Function: Not Applicable Body Jets Included: No Approval No: N/A TMV3 Approved: No Approval No: N/A WRAS Approved: No Approval No: N/A Head Function: Single Setting Body Jet Info: Pipe Size: 15 mm (1/2" Bsp) Pipe Centres: N/A Colour/Finish: Chrome Hose Included: Yes                                                                                                                                                                                                                                                                                                                                                                                                                                                                                                                                                                                                                                                                                                                                                                                                                                                                                                                                                                                                                                                                                                                                                                                                                                                                               |                           |                     |
| Depth (mm):   Gross Weight (kg):                                                                                                                                                                                                                                                                                                                                                                                                                                                                                                                                                                                                                                                                                                                                                                                                                                                                                                                                                                                                                                                                                                                                                                                                                                                                                                                                                                                                                                                                                                                                                                                                                                                                                                                                                                                                                                                                                                                                                                                                                                                                                               |                           |                     |
| Gross Weight (kg): 11 Barcode: 5055369015870  Product Details  Country of Origin: China Fitting Instruction: No Product Material: Brass/ABS  Mount Type: Surface, Wall Outlet Elbow Supplied: No Easy Clean: Yes Head Included: No Handset Included: No Handset Included: No No of Body Jets: Not Applicable Operating Pressure (bar): 0.1 Valve/Cartridge Type: Not Applicable Flow Rates (L/min): 0.1 bar: N/A 0.5 bar: N/A 1 bar: N/A 2 bar: N/A 3 bar: N/A TMV2 Approved: No Approval No: N/A TMV3 Approved: No Approval No: N/A WRAS Approved: No Approval No: N/A WRAS Approved: No Approval No: N/A Head Function: Not Applicable Handset Function: Single Setting Body Jet Info: Pipe Size: 15 mm (1/2" Bsp) Pipe Centres: N/A Colour/Finish: Chrome Hose Included: Yes                                                                                                                                                                                                                                                                                                                                                                                                                                                                                                                                                                                                                                                                                                                                                                                                                                                                                                                                                                                                                                                                                                                                                                                                                                                                                                                                                |                           |                     |
| Barcode: 5055369015870  Product Details  Country of Origin: China  Fitting Instruction: No Product Material: Brass/ABS  Mount Type: Surface, Wall  Outlet Elbow Supplied: No Easy Clean: Yes Head Included: No Handset Included: No Handset Included: No No of Body Jets: Not Applicable Operating Pressure (bar): 0.1  Valve/Cartridge Type: Not Applicable Flow Rates (L/min): 0.1 bar: N/A 0.5 bar: N/A 1 bar: N/A 2 bar: N/A 3 bar: N/A  TMV2 Approved: No Approval No: N/A  TMV3 Approved: No Approval No: N/A  TMV3 Approved: No Approval No: N/A  WRAS Approved: No Approval No: N/A  Head Function: Not Applicable Head Function: Single Setting Body Jet Info: Not Applicable  Pipe Size: 15 mm (1/2" Bsp) Pipe Centres: N/A  Colour/Finish: Chrome Hose Included: Yes                                                                                                                                                                                                                                                                                                                                                                                                                                                                                                                                                                                                                                                                                                                                                                                                                                                                                                                                                                                                                                                                                                                                                                                                                                                                                                                                                | * ` ` `                   | 11                  |
| Product Details  Country of Origin: China  Fitting Instruction: No  Product Material: Brass/ABS  Mount Type: Surface, Wall  Outlet Elbow Supplied: No  Easy Clean: Yes  Head Included: No  Handset Included: No  No of Body Jets: Not Applicable  Operating Pressure (bar): 0.1  Valve/Cartridge Type: Not Applicable  Flow Rates (L/min): 0.1 bar: N/A 0.5 bar: N/A 1 bar: N/A 2 bar: N/A 3 bar: N/A  TMV2 Approved: No Approval No: N/A  TMV3 Approved: No Approval No: N/A  TMV3 Approved: No Approval No: N/A  WRAS Approved: No Approval No: N/A  Head Function: Not Applicable  Handset Function: Single Setting  Body Jet Info: Not Applicable  Pipe Size: 15 mm (1/2" Bsp)  Pipe Centres: N/A  Colour/Finish: Chrome  Hose Included: Yes                                                                                                                                                                                                                                                                                                                                                                                                                                                                                                                                                                                                                                                                                                                                                                                                                                                                                                                                                                                                                                                                                                                                                                                                                                                                                                                                                                               |                           |                     |
| Fitting Instruction: No Product Material: Brass/ABS  Mount Type: Surface, Wall Outlet Elbow Supplied: No Easy Clean: Yes Head Included: No Handset Included: No No of Body Jets: Not Applicable Operating Pressure (bar): 0.1 Valve/Cartridge Type: Not Applicable Flow Rates (L/min): 0.1 bar: N/A 0.5 bar: N/A 1 bar: N/A 2 bar: N/A 3 bar: N/A TMV2 Approved: No Approval No: N/A TMV3 Approved: No Approval No: N/A TMV3 Approved: No Approval No: N/A WRAS Approved: No Approval No: N/A Head Function: Not Applicable Handset Function: Single Setting Body Jet Info: Not Applicable Pipe Size: 15 mm (1/2" Bsp) Pipe Centres: N/A Colour/Finish: Chrome Hose Included: Yes                                                                                                                                                                                                                                                                                                                                                                                                                                                                                                                                                                                                                                                                                                                                                                                                                                                                                                                                                                                                                                                                                                                                                                                                                                                                                                                                                                                                                                              |                           |                     |
| Fitting Instruction: No Product Material: Brass/ABS  Mount Type: Surface, Wall Outlet Elbow Supplied: No Easy Clean: Yes Head Included: No Handset Included: No No of Body Jets: Not Applicable Operating Pressure (bar): 0.1 Valve/Cartridge Type: Not Applicable Flow Rates (L/min): 0.1 bar: N/A 0.5 bar: N/A 1 bar: N/A 2 bar: N/A 3 bar: N/A TMV2 Approved: No Approval No: N/A TMV3 Approved: No Approval No: N/A TMV3 Approved: No Approval No: N/A WRAS Approved: No Approval No: N/A Head Function: Not Applicable Handset Function: Single Setting Body Jet Info: Not Applicable Pipe Size: 15 mm (1/2" Bsp) Pipe Centres: N/A Colour/Finish: Chrome Hose Included: Yes                                                                                                                                                                                                                                                                                                                                                                                                                                                                                                                                                                                                                                                                                                                                                                                                                                                                                                                                                                                                                                                                                                                                                                                                                                                                                                                                                                                                                                              | Country of Origin:        | China               |
| Product Material:  Mount Type:  Outlet Elbow Supplied:  No  Easy Clean:  Head Included:  Handset Included:  No  No of Body Jets:  Operating Pressure (bar):  Valve/Cartridge Type:  Not Applicable  Flow Rates (L/min): 0.1 bar: N/A 0.5 bar: N/A 1 bar: N/A 2 bar: N/A 3 bar: N/A  TMV2 Approved: No  Approval No: N/A  TMV3 Approved: No  Approval No: N/A  WRAS Approved: No  Approval No: N/A  Head Function:  Not Applicable  Handset Function:  Single Setting  Body Jet Info:  Not Applicable  Flow Rates (L/min): 0.1 bar: N/A 0.5 bar: N/A 1 bar: N/A 2 bar: N/A 3 bar: N/A  TMV2 Approved: No  Approval No: N/A  WRAS Approved: No  Approval No: N/A  WRAS Approved: No  Approval No: N/A  Head Function:  Not Applicable  Flow Figs:  15 mm (1/2" Bsp)  Pipe Centres:  N/A  Colour/Finish:  Chrome  Hose Included:  Yes                                                                                                                                                                                                                                                                                                                                                                                                                                                                                                                                                                                                                                                                                                                                                                                                                                                                                                                                                                                                                                                                                                                                                                                                                                                                                             |                           |                     |
| Mount Type: Surface, Wall  Outlet Elbow Supplied: No  Easy Clean: Yes  Head Included: No  Handset Included: Yes  Body Jets Included: No  No Fasy Clear: No Applicable  Operating Pressure (bar): 0.1  Valve/Cartridge Type: Not Applicable  Flow Rates (L/min): 0.1 bar: N/A 0.5 bar: N/A 1 bar: N/A 2 bar: N/A 3 bar: N/A  TMV2 Approved: No Approval No: N/A  TMV3 Approved: No Approval No: N/A  WRAS Approved: No Approval No: N/A  WRAS Approved: No Approval No: N/A  Head Function: Not Applicable  Handset Function: Single Setting  Body Jet Info: Not Applicable  Pipe Size: 15 mm (1/2" Bsp)  Pipe Centres: N/A  Colour/Finish: Chrome  Hose Included: Yes                                                                                                                                                                                                                                                                                                                                                                                                                                                                                                                                                                                                                                                                                                                                                                                                                                                                                                                                                                                                                                                                                                                                                                                                                                                                                                                                                                                                                                                          |                           |                     |
| Outlet Elbow Supplied: No  Easy Clean: Yes  Head Included: No  Handset Included: Yes  Body Jets Included: No  No of Body Jets: Not Applicable  Operating Pressure (bar): 0.1  Valve/Cartridge Type: Not Applicable  Flow Rates (L/min): 0.1 bar: N/A 0.5 bar: N/A 1 bar: N/A 2 bar: N/A 3 bar: N/A  TMV2 Approved: No Approval No: N/A  TMV3 Approved: No Approval No: N/A  WRAS Approved: No Approval No: N/A  WRAS Approved: No Approval No: N/A  Head Function: Not Applicable  Handset Function: Single Setting  Body Jet Info: Not Applicable  Pipe Size: 15 mm (1/2" Bsp)  Pipe Centres: N/A  Colour/Finish: Chrome  Hose Included: Yes                                                                                                                                                                                                                                                                                                                                                                                                                                                                                                                                                                                                                                                                                                                                                                                                                                                                                                                                                                                                                                                                                                                                                                                                                                                                                                                                                                                                                                                                                  |                           |                     |
| Easy Clean:  Head Included:  Hoo Handset Included:  No No of Body Jets Included:  No No of Body Jets:  Not Applicable  Operating Pressure (bar):  Valve/Cartridge Type:  Not Applicable  Flow Rates (L/min): 0.1 bar: N/A 0.5 bar: N/A 1 bar: N/A 2 bar: N/A 3 bar: N/A  TMV2 Approved:  No Approval No:  MA TMV3 Approved:  No Approval No:  MA WRAS Approved:  No Approval No:  N/A  WRAS Approved:  No Approval No:  N/A  Head Function:  Not Applicable  Handset Function:  Single Setting  Body Jet Info:  Not Applicable  Pipe Size:  15 mm (1/2" Bsp)  Pipe Centres:  N/A  Colour/Finish:  Chrome  Hose Included:  Yes                                                                                                                                                                                                                                                                                                                                                                                                                                                                                                                                                                                                                                                                                                                                                                                                                                                                                                                                                                                                                                                                                                                                                                                                                                                                                                                                                                                                                                                                                                  |                           |                     |
| Head Included: No Handset Included: Yes Body Jets Included: No No of Body Jets: Not Applicable Operating Pressure (bar): 0.1 Valve/Cartridge Type: Not Applicable Flow Rates (L/min): 0.1 bar: N/A 0.5 bar: N/A 1 bar: N/A 2 bar: N/A 3 bar: N/A TMV2 Approved: No Approval No: N/A TMV3 Approved: No Approval No: N/A WRAS Approved: No Approval No: N/A WRAS Approved: No Approval No: N/A Head Function: Not Applicable Handset Function: Single Setting Body Jet Info: Not Applicable Pipe Size: 15 mm (1/2" Bsp) Pipe Centres: N/A Colour/Finish: Chrome Hose Included: Yes                                                                                                                                                                                                                                                                                                                                                                                                                                                                                                                                                                                                                                                                                                                                                                                                                                                                                                                                                                                                                                                                                                                                                                                                                                                                                                                                                                                                                                                                                                                                               |                           |                     |
| Handset Included: Yes  Body Jets Included: No  No of Body Jets: Not Applicable  Operating Pressure (bar): 0.1  Valve/Cartridge Type: Not Applicable  Flow Rates (L/min): 0.1 bar: N/A 0.5 bar: N/A 1 bar: N/A 2 bar: N/A 3 bar: N/A  TMV2 Approved: No Approval No: N/A  TMV3 Approved: No Approval No: N/A  WRAS Approved: No Approval No: N/A  WRAS Approved: No Approval No: N/A  Head Function: Not Applicable  Handset Function: Single Setting  Body Jet Info: Not Applicable  Pipe Size: 15 mm (1/2" Bsp)  Pipe Centres: N/A  Colour/Finish: Chrome  Hose Included: Yes                                                                                                                                                                                                                                                                                                                                                                                                                                                                                                                                                                                                                                                                                                                                                                                                                                                                                                                                                                                                                                                                                                                                                                                                                                                                                                                                                                                                                                                                                                                                                 |                           |                     |
| Body Jets Included: No No of Body Jets: Not Applicable Operating Pressure (bar): 0.1 Valve/Cartridge Type: Not Applicable Flow Rates (L/min): 0.1 bar: N/A 0.5 bar: N/A 1 bar: N/A 2 bar: N/A 3 bar: N/A TMV2 Approved: No Approval No: N/A TMV3 Approved: No Approval No: N/A WRAS Approved: No Approval No: N/A WRAS Approved: No Approval No: N/A Head Function: Not Applicable Handset Function: Single Setting Body Jet Info: Not Applicable Pipe Size: 15 mm (1/2" Bsp) Pipe Centres: N/A Colour/Finish: Chrome Hose Included: Yes                                                                                                                                                                                                                                                                                                                                                                                                                                                                                                                                                                                                                                                                                                                                                                                                                                                                                                                                                                                                                                                                                                                                                                                                                                                                                                                                                                                                                                                                                                                                                                                       |                           |                     |
| No of Body Jets: Operating Pressure (bar): Valve/Cartridge Type: Not Applicable Flow Rates (L/min): 0.1 bar: N/A 0.5 bar: N/A 1 bar: N/A 2 bar: N/A 3 bar: N/A TMV2 Approved: No Approval No: N/A TMV3 Approved: No Approval No: N/A WRAS Approved: No Approval No: N/A Head Function: Not Applicable Handset Function: Single Setting Body Jet Info: Not Applicable Pipe Size: 15 mm (1/2" Bsp) Pipe Centres: N/A Colour/Finish: Chrome Hose Included: Yes                                                                                                                                                                                                                                                                                                                                                                                                                                                                                                                                                                                                                                                                                                                                                                                                                                                                                                                                                                                                                                                                                                                                                                                                                                                                                                                                                                                                                                                                                                                                                                                                                                                                    |                           |                     |
| Operating Pressure (bar):  Valve/Cartridge Type:  Not Applicable  Flow Rates (L/min): 0.1 bar: N/A 0.5 bar: N/A 1 bar: N/A 2 bar: N/A 3 bar: N/A  TMV2 Approved: No Approval No: N/A  TMV3 Approved: No Approval No: N/A  WRAS Approved: No Approval No: N/A  WRAS Approved: No Approval No: N/A  Head Function:  Handset Function:  Single Setting  Body Jet Info:  Not Applicable  Pipe Size:  15 mm (1/2" Bsp)  Pipe Centres:  N/A  Colour/Finish:  Chrome  Hose Included:  Yes                                                                                                                                                                                                                                                                                                                                                                                                                                                                                                                                                                                                                                                                                                                                                                                                                                                                                                                                                                                                                                                                                                                                                                                                                                                                                                                                                                                                                                                                                                                                                                                                                                             |                           |                     |
| Valve/Cartridge Type:  Not Applicable  Flow Rates (L/min): 0.1 bar: N/A 0.5 bar: N/A 1 bar: N/A 2 bar: N/A 3 bar: N/A  TMV2 Approved: No Approval No: N/A  TMV3 Approved: No Approval No: N/A  WRAS Approved: No Approval No: N/A  Head Function:  Handset Function:  Single Setting  Body Jet Info:  Not Applicable  Pipe Size:  15 mm (1/2" Bsp)  Pipe Centres:  N/A  Colour/Finish:  Chrome  Hose Included:  Yes                                                                                                                                                                                                                                                                                                                                                                                                                                                                                                                                                                                                                                                                                                                                                                                                                                                                                                                                                                                                                                                                                                                                                                                                                                                                                                                                                                                                                                                                                                                                                                                                                                                                                                            |                           |                     |
| Flow Rates (L/min): 0.1 bar: N/A         0.5 bar: N/A         1 bar: N/A         2 bar: N/A         3 bar: N/A           TMV2 Approved: No         Approval No: N/A           TMV3 Approved: No         Approval No: N/A           WRAS Approved: No         Approval No: N/A           Head Function:         Not Applicable           Handset Function:         Single Setting           Body Jet Info:         Not Applicable           Pipe Size:         15 mm (1/2" Bsp)           Pipe Centres:         N/A           Colour/Finish:         Chrome           Hose Included:         Yes                                                                                                                                                                                                                                                                                                                                                                                                                                                                                                                                                                                                                                                                                                                                                                                                                                                                                                                                                                                                                                                                                                                                                                                                                                                                                                                                                                                                                                                                                                                                |                           |                     |
| TMV2 Approved: No Approval No: N/A TMV3 Approved: No Approval No: N/A WRAS Approved: No Approval No: N/A Head Function: Not Applicable Handset Function: Single Setting Body Jet Info: Not Applicable Pipe Size: 15 mm (1/2" Bsp) Pipe Centres: N/A Colour/Finish: Chrome Hose Included: Yes                                                                                                                                                                                                                                                                                                                                                                                                                                                                                                                                                                                                                                                                                                                                                                                                                                                                                                                                                                                                                                                                                                                                                                                                                                                                                                                                                                                                                                                                                                                                                                                                                                                                                                                                                                                                                                   |                           |                     |
| WRAS Approved: No Approval No: N/A Head Function: Not Applicable Handset Function: Single Setting Body Jet Info: Not Applicable Pipe Size: 15 mm (1/2" Bsp) Pipe Centres: N/A Colour/Finish: Chrome Hose Included: Yes                                                                                                                                                                                                                                                                                                                                                                                                                                                                                                                                                                                                                                                                                                                                                                                                                                                                                                                                                                                                                                                                                                                                                                                                                                                                                                                                                                                                                                                                                                                                                                                                                                                                                                                                                                                                                                                                                                         |                           |                     |
| WRAS Approved: No Approval No: N/A Head Function: Not Applicable Handset Function: Single Setting Body Jet Info: Not Applicable Pipe Size: 15 mm (1/2" Bsp) Pipe Centres: N/A Colour/Finish: Chrome Hose Included: Yes                                                                                                                                                                                                                                                                                                                                                                                                                                                                                                                                                                                                                                                                                                                                                                                                                                                                                                                                                                                                                                                                                                                                                                                                                                                                                                                                                                                                                                                                                                                                                                                                                                                                                                                                                                                                                                                                                                         | TMV3 Approved: No         | Approval No: N/A    |
| Handset Function:  Body Jet Info:  Not Applicable  Pipe Size:  15 mm (1/2" Bsp)  Pipe Centres:  N/A  Colour/Finish:  Chrome  Hose Included:  Yes                                                                                                                                                                                                                                                                                                                                                                                                                                                                                                                                                                                                                                                                                                                                                                                                                                                                                                                                                                                                                                                                                                                                                                                                                                                                                                                                                                                                                                                                                                                                                                                                                                                                                                                                                                                                                                                                                                                                                                               |                           |                     |
| Handset Function:  Body Jet Info:  Not Applicable  Pipe Size:  15 mm (1/2" Bsp)  Pipe Centres:  N/A  Colour/Finish:  Chrome  Hose Included:  Yes                                                                                                                                                                                                                                                                                                                                                                                                                                                                                                                                                                                                                                                                                                                                                                                                                                                                                                                                                                                                                                                                                                                                                                                                                                                                                                                                                                                                                                                                                                                                                                                                                                                                                                                                                                                                                                                                                                                                                                               | Head Function:            | Not Applicable      |
| Pipe Size:         15 mm (1/2" Bsp)           Pipe Centres:         N/A           Colour/Finish:         Chrome           Hose Included:         Yes                                                                                                                                                                                                                                                                                                                                                                                                                                                                                                                                                                                                                                                                                                                                                                                                                                                                                                                                                                                                                                                                                                                                                                                                                                                                                                                                                                                                                                                                                                                                                                                                                                                                                                                                                                                                                                                                                                                                                                           | Handset Function:         |                     |
| Pipe Size:         15 mm (1/2" Bsp)           Pipe Centres:         N/A           Colour/Finish:         Chrome           Hose Included:         Yes                                                                                                                                                                                                                                                                                                                                                                                                                                                                                                                                                                                                                                                                                                                                                                                                                                                                                                                                                                                                                                                                                                                                                                                                                                                                                                                                                                                                                                                                                                                                                                                                                                                                                                                                                                                                                                                                                                                                                                           | Body Jet Info:            | Not Applicable      |
| Pipe Centres: N/A Colour/Finish: Chrome Hose Included: Yes                                                                                                                                                                                                                                                                                                                                                                                                                                                                                                                                                                                                                                                                                                                                                                                                                                                                                                                                                                                                                                                                                                                                                                                                                                                                                                                                                                                                                                                                                                                                                                                                                                                                                                                                                                                                                                                                                                                                                                                                                                                                     |                           |                     |
| Colour/Finish: Chrome Hose Included: Yes                                                                                                                                                                                                                                                                                                                                                                                                                                                                                                                                                                                                                                                                                                                                                                                                                                                                                                                                                                                                                                                                                                                                                                                                                                                                                                                                                                                                                                                                                                                                                                                                                                                                                                                                                                                                                                                                                                                                                                                                                                                                                       |                           |                     |
| Hose Included: Yes                                                                                                                                                                                                                                                                                                                                                                                                                                                                                                                                                                                                                                                                                                                                                                                                                                                                                                                                                                                                                                                                                                                                                                                                                                                                                                                                                                                                                                                                                                                                                                                                                                                                                                                                                                                                                                                                                                                                                                                                                                                                                                             |                           |                     |
|                                                                                                                                                                                                                                                                                                                                                                                                                                                                                                                                                                                                                                                                                                                                                                                                                                                                                                                                                                                                                                                                                                                                                                                                                                                                                                                                                                                                                                                                                                                                                                                                                                                                                                                                                                                                                                                                                                                                                                                                                                                                                                                                | Hose Included:            |                     |
|                                                                                                                                                                                                                                                                                                                                                                                                                                                                                                                                                                                                                                                                                                                                                                                                                                                                                                                                                                                                                                                                                                                                                                                                                                                                                                                                                                                                                                                                                                                                                                                                                                                                                                                                                                                                                                                                                                                                                                                                                                                                                                                                | No. of Outlets:           | 1                   |