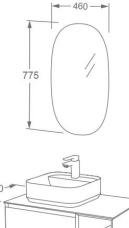

PRODUCT CODE FZHF2780-900-B0005

TECHNICAL DATA SHEET

## ÜŒX @ ÒÁ9€€ÁÙ @ ÕŠÒÁÖÜŒY ÒÜÁÔŒÓ @ ÒVÁ @ ÁÙŠŒ/Ò

| Category:  |
|------------|
| Guarantee: |
| Туре:      |

Furniture 10 year cabinet guarantee Ravine single drawer furniture Weight: 31.35kg

Code: Range: FZHF2780-900-B0005 Ravine







Dimensions are in millimetres except thread sizes which are BSP imperial.

## Features

- Large storage capacity Soft Closing Metal Drawer Box
- Fine Clay Slim Edge Countertop Basins
- Available with a Solid White or White Marble Quartz worktop

Available in three colours

- Natural Stone Slate Grey Marble

## Notes

Our guarantee is subject to the product having been installed, used and maintained in accordance with our instructions.

Imex furniture is guaranteed for 10 years from date of purchase.

All hinges, which are subject to normal wear and tear, are covered for 36 months from proof of purchase date. Our guarantee applies to the original purchaser and is nontransferable. Our guarantee is only applicable in the UK and ROI. This does not affect your statutory rights.

We reserve