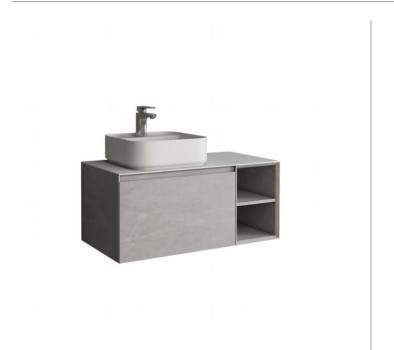

## ÜŒX @ ÒÁ9€€ÁÙ @ ÕŠÒÁÖÜŒY ÒÜÁÔŒÓ @ ÒVÁ @ ÁÙŠŒ/Ò

| Category:  |
|------------|
| Guarantee: |
| Туре:      |

Furniture 10 year cabinet guarantee Ravine single drawer furniture Weight: 31.35kg

Code: Range: FZHF2780-900-B0005 Ravine

## Features

- Large storage capacity Soft Closing Metal Drawer Box
- Fine Clay Slim Edge Countertop Basins
- Available with a Solid White or White Marble Quartz worktop

Available in three colours

- Natural Stone Slate Grey Marble