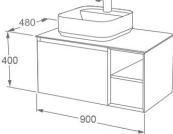

PRODUCT CODE FZHF2780-900-B0005

TECHNICAL DATA SHEET

## ÜŒX @ ÒÁ9€€ÁÙ @ ÕŠÒÁÖÜŒY ÒÜÁÔŒÓ @ ÒVÁ @ ÁÙŠŒ/Ò

| Category:  |
|------------|
| Guarantee: |
| Туре:      |

Furniture 10 year cabinet guarantee Ravine single drawer furniture Weight: 31.35kg

Code: Range: FZHF2780-900-B0005 Ravine







Dimensions are in millimetres except thread sizes which are BSP imperial.

## Features

- Large storage capacity Soft Closing Metal Drawer Box
- Fine Clay Slim Edge Countertop Basins
- Available with a Solid White or White Marble Quartz worktop

Available in three colours

- Natural Stone Slate Grey Marble

## Notes

Our guarantee is subject to the product having been installed, used and maintained in accordance with our instructions.

Imex furniture is guaranteed for 10 years from date of purchase.

All hinges, which are subject to normal wear and tear, are covered for 36 months from proof of purchase date. Our guarantee applies to the original purchaser and is nontransferable. Our guarantee is only applicable in the UK and ROI. This does not affect your statutory rights.

We reserve th