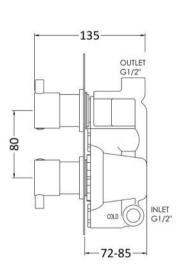

| No. of Outlets:           | 1                   |

Sales Code: JTY301 Description: Twin Conc Thermostatic Shower Valve







| Length (mm):                     |                            |           |
|----------------------------------|----------------------------|-----------|
| Width (mm):                      | 120                        |           |
| Height (mm):                     | 215                        |           |
| Depth (mm):                      | 133                        |           |
| Nett Weight (kg):                | 2.87                       |           |
| Packaging Dimensions             |                            |           |
| Length (mm):                     | 250                        |           |
| Width (mm):                      | 240                        |           |
| Height (mm):                     |                            |           |
| Gross Weight (