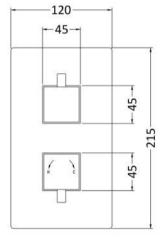

Sales Code: STY059 Description: Rectangular Slide Rail Kit

| Length (mm):  Width (mm):  660  Height (mm):  660  Depth (mm):  70  Nett Weight (kg):  9-  Packaging Dimensions  Length (mm):  668  Width (mm):  153  Height (mm):  Gross Weight (kg):  9-  Packaging Data  Box Colour:  White Cardboard Box  Box Qty:  1  Label Size:  100 x 50  Label Size:  100 x 50  Label Qty:  2  Outer Box Dimensions (If Applicable)  Length (mm):  Height (mm):  Height (mm):  Product Meximal Box  Fross Weight (kg):  11  Barcode:  5055369015870  Product Details  Country of Origin:  China  Fitting Instruction:  No  Product Atlerial:  Brass/ABS  Mount Type:  Outlet Elbow Supplied:  No  Easy Clean:  Head Included:  No  No  No Approval No:  No  No Approval No:  No  Proval Proval No:  No  No Approval No:  No  Approval No:  No  TMV2 Approved:  No  Approval No:  No  Phys Cartingle Type:  Not Applicable  Head Sproval No:  No  Approval No:  No  Approval No:  No  RNA  TMV2 Approved:  No  Approval No:  No  Approval No:  No  Head Function:  No  RNA  Sproval No:  No  Approval No:  No  RNA  TMV3 Approved:  No  Approval No:  No  Approval No:  No  Head Function:  No  RNA  RNAS Approved:  No  Approval No:  No  Approval No:  No  Head Function:  No  RNA  Sproval No:  No  RNA  RNAS Approved:  No  Approval No:  No  RNA  RNAS Approved:  No  Approval No:  No  Approval No:  No  Head Function:  No  RNA Approval No:  No  RNA Applicable  Head Function:  Single Setting  Body Jet Info:  Not Applicable  Head Function:  Not Applicable  Fipe Size:  15 mm (1/2" Bsp)  Fipe Size:  15 mm (1/2" Bsp)  Fipe Size:  15 mm (1/2" Bsp)  Fipe Size:  No. of Outlets:  1                                                                                                                                                                                                                                                                                                                                                                                                                                                                                                      | <b>Product Dimensions</b> |                     |
|--------------------------------------------------------------------------------------------------------------------------------------------------------------------------------------------------------------------------------------------------------------------------------------------------------------------------------------------------------------------------------------------------------------------------------------------------------------------------------------------------------------------------------------------------------------------------------------------------------------------------------------------------------------------------------------------------------------------------------------------------------------------------------------------------------------------------------------------------------------------------------------------------------------------------------------------------------------------------------------------------------------------------------------------------------------------------------------------------------------------------------------------------------------------------------------------------------------------------------------------------------------------------------------------------------------------------------------------------------------------------------------------------------------------------------------------------------------------------------------------------------------------------------------------------------------------------------------------------------------------------------------------------------------------------------------------------------------------------------------------------------------------------------------------------------------------------------------------------------------------------------------------------------------------------------------------------------------------------------------------------------------------------------------------------------------------------------------------------------------------------------|---------------------------|---------------------|
| Height (mm):                                                                                                                                                                                                                                                                                                                                                                                                                                                                                                                                                                                                                                                                                                                                                                                                                                                                                                                                                                                                                                                                                                                                                                                                                                                                                                                                                                                                                                                                                                                                                                                                                                                                                                                                                                                                                                                                                                                                                                                                                                                                                                                   | Length (mm):              |                     |
| Depth (mm):                                                                                                                                                                                                                                                                                                                                                                                                                                                                                                                                                                                                                                                                                                                                                                                                                                                                                                                                                                                                                                                                                                                                                                                                                                                                                                                                                                                                                                                                                                                                                                                                                                                                                                                                                                                                                                                                                                                                                                                                                                                                                                                    | Width (mm):               | 660                 |
| Nett Weight (kg):  Packaging Dimensions  Length (mm):  Gross Weight (kg):  O.9  Packaging Data  Box Colour:  White Cardboard Box  Box Qty:  1  Label Size: 100 x 50  Label Colour:  White Label Label Qty: 2  Outer Box Dimensions (If Applicable)  Length (mm):  Height (mm):  Gross Weight (kg):  1  Label Size: 100 x 50  Label Colour:  White Label Label Qty: 2  Outer Box Dimensions (If Applicable)  Length (mm):  Height (mm):  Height (mm):  Gross Weight (kg):  11  Barcode: 5055369015870  Product Details  Country of Origin: China  Fitting Instruction: No Product Material: Brass/ABS  Mount Type: Surface, Wall Outlet Elbow Supplied: No  Easy Clean: Head Included: No Handset Included: No No of Body Jets: Not Applicable  Operating Pressure (bar): 0.1  Valve/Cartridge Type: Not Applicable  Flow Rates (L/min): 0.1 bar: N/A 0.5 bar: N/A 1 bar: N/A 2 bar: N/A 3 bar: N/A  TMV2 Approved: No Approval No: N/A  TMV2 Approved: No Approval No: N/A  TMV3 Approved: No Approval No: N/A  TMV4 Approved: No Approval No: N/A  TMV5 Approved: No Approval No: N/A  TMV6 Approval No: N/A  TMV7 Approved: No Approval No: N/A  TMV | Height (mm):              | 660                 |
| Packaging Dimensions   Length (mm):   153   Height (mm):   153   Height (mm):   Gross Weight (kg):   0.9   Packaging Data   Box Colour:   White Cardboard Box Box Qty:   1   Label Size:   100 x 50   Label Colour:   White Label   Label Qty:   2   Duter Box Dimensions (If Applicable)   Length (mm):   Width (mm):   Height (mm):   Width (mm):   Height (kg):   11   Height (kg):   Height (kg: Kg):     | Depth (mm):               | 70                  |
| Length (mm): 153 Width (mm): 153 Height (mm): 0.9 Packaging Data Box Colour: White Cardboard Box Box Qty: 1 Label Size: 100 x 50 Label Colour: White Label Label Qty: 2 Outer Box Dimensions (If Applicable) Length (mm): Width (mm): Height (mm): Width (mm): Height (mm): Width (mm): Height (mm): Width (mm): Height (mm): Width (mm): Hold (mm):  | Nett Weight (kg):         | 0.9                 |
| Width (mm): 153 Height (mm): Gross Weight (kg): 0.9  Packaging Data  Box Colour: White Cardboard Box Box Qty: 1 Label Size: 100 x 50 Label Colour: White Label Label Qty: 2  Outer Box Dimensions (If Applicable) Length (mm): Width (mm): Height (mm): Height (mm): Height (mm): Gross Weight (kg): 11 Barcode: 5055369015870  Product Details  Country of Origin: China Fitting Instruction: No Product Material: Brass/ABS Mount Type: Surface, Wall Outlet Elbow Supplied: No Easy Clean: Yes Head Included: No Handset Included: No Handset Included: No No of Body Jets (Lymin): 0.1 bar: N/A 0.5 bar: N/A 1 bar: N/A 2 bar: N/A 3 bar: N/A TMV2 Approved: No Approval No: N/A TMV3 Approved: No Approval No: N/A TMV3 Approved: No Approval No: N/A TMV3 Approved: No Approval No: N/A Head Function: Not Applicable Handset Function: Not Applicable Handset Function: Single Setting Body Jet Info: Not Applicable Pipe Size: 15 mm (1/2" Bsp) Pipe Centres: N/A Colour/Finish: Chrome Hose Included: Yes                                                                                                                                                                                                                                                                                                                                                                                                                                                                                                                                                                                                                                                                                                                                                                                                                                                                                                                                                                                                                      | Packaging Dimensions      |                     |
| Height (mm): Gross Weight (kg):  Packaging Data  Box Colour:  White Cardboard Box  Box Qty:  1 Label Size: 100 x 50 Label Colour: White Label Label Qty: 2 Outer Box Dimensions (If Applicable) Length (mm): Width (mm): Height (mm):  Bepth (mm): Gross Weight (kg): 11 Barcode: 5055369015870  Product Details Country of Origin: China Fitting Instruction: No Product Material: Brass/ABS Mount Type: Gutle Elbow Supplied: No Easy Clean: Yes Head Included: No Handset Included: No Handset Included: No Of Body Jets: Not Applicable Flow Rates (L/min): 0.1 bar: N/A 0.5 bar: N/A 1 bar: N/A 2 bar: N/A 3 bar: N/A TMV2 Approved: No Approval No: N/A TMV3 App | Length (mm):              | 668                 |
| Gross Weight (kg):  Packaging Data  Box Colour:  Box Qty:  1 Label Size:  100 x 50 Label Colour:  White Label Label Qty:  2  Outer Box Dimensions (If Applicable) Length (mm): Width (mm): Height (mm): Depth (mm): Gross Weight (kg):  11 Barcode:  5055369015870  Product Details  Country of Origin: China Fitting Instruction: No Product Material: Brass/ABS Mount Type: Outlet Elbow Supplied: No Easy Clean: Head Included: No Handset Included: No Handset Included: No Of Body Jets: Not Applicable Operating Pressure (bar): Valve/Cartridge Type: Not Applicable Flow Rates (L/min): 0.1 bar: N/A 0.5 bar: N/A 1 bar: N/A 2 bar: N/A 3 bar: N/A TMV2 Approved: No Approval No: N/A TMV3 Approved: No Approval No: N/A TMV3 Approved: No Approval No: N/A WRAS Approved: No Approval No: N/A Head Function: Not Applicable Handset Function: Not Applicable Handset Function: Not Applicable Handset Function: Not Applicable Flow Rates (L/min): 0.1 bar: N/A 0.5 bar: N/A 1 bar: N/A 2 bar: N/A 3 bar: N/A TMV3 Approved: No Approval No: N/A Head Function: Not Approval No: N/A Head Function: Not Applicable Handset Function: Single Setting Body Jet Info: Not Applicable Pipe Size: 15 mm (1/2" Bsp) Pipe Centres: N/A Colour/Finish: Chrome Hose Included: Yes                                                                                                                                                                                                                                                                                                                                                                                                                                                                                                                                                                                                                                                                                                                                                                                                                                              | Width (mm):               | 153                 |
| Gross Weight (kg):  Packaging Data  Box Colour:  Box Qty:  1 Label Size:  100 x 50 Label Colour:  White Label Label Qty:  2  Outer Box Dimensions (If Applicable) Length (mm): Width (mm): Height (mm): Depth (mm): Gross Weight (kg):  11 Barcode:  5055369015870  Product Details  Country of Origin: China Fitting Instruction: No Product Material: Brass/ABS Mount Type: Outlet Elbow Supplied: No Easy Clean: Head Included: No Handset Included: No Handset Included: No Of Body Jets: Not Applicable Operating Pressure (bar): Valve/Cartridge Type: Not Applicable Flow Rates (L/min): 0.1 bar: N/A 0.5 bar: N/A 1 bar: N/A 2 bar: N/A 3 bar: N/A TMV2 Approved: No Approval No: N/A TMV3 Approved: No Approval No: N/A TMV3 Approved: No Approval No: N/A WRAS Approved: No Approval No: N/A Head Function: Not Applicable Handset Function: Not Applicable Handset Function: Not Applicable Handset Function: Not Applicable Flow Rates (L/min): 0.1 bar: N/A 0.5 bar: N/A 1 bar: N/A 2 bar: N/A 3 bar: N/A TMV3 Approved: No Approval No: N/A Head Function: Not Approval No: N/A Head Function: Not Applicable Handset Function: Single Setting Body Jet Info: Not Applicable Pipe Size: 15 mm (1/2" Bsp) Pipe Centres: N/A Colour/Finish: Chrome Hose Included: Yes                                                                                                                                                                                                                                                                                                                                                                                                                                                                                                                                                                                                                                                                                                                                                                                                                                              |                           |                     |
| Packaging Data  Box Colour: White Cardboard Box  Box Qty: 1 Label Size: 100 x 50 Label Colour: White Label Label Qty: 2  Outer Box Dimensions (If Applicable)  Length (mm): Width (mm): Height (mm): Boepth (mm): University of the provided o |                           | 0.9                 |
| Box Qty:                                                                                                                                                                                                                                                                                                                                                                                                                                                                                                                                                                                                                                                                                                                                                                                                                                                                                                                                                                                                                                                                                                                                                                                                                                                                                                                                                                                                                                                                                                                                                                                                                                                                                                                                                                                                                                                                                                                                                                                                                                                                                                                       |                           |                     |
| Box Qty:                                                                                                                                                                                                                                                                                                                                                                                                                                                                                                                                                                                                                                                                                                                                                                                                                                                                                                                                                                                                                                                                                                                                                                                                                                                                                                                                                                                                                                                                                                                                                                                                                                                                                                                                                                                                                                                                                                                                                                                                                                                                                                                       | Box Colour:               | White Cardboard Box |
| Label Size: 100 x 50  Label Colour: White Label Label Qty: 2  Outer Box Dimensions (If Applicable)  Length (mm): Width (mm): Height (mm):  Depth (mm): Gross Weight (kg): 11  Barcode: 5055369015870  Product Details  Country of Origin: China Fitting Instruction: No Product Material: Brass/ABS  Mount Type: Surface, Wall Outlet Elbow Supplied: No  Easy Clean: Yes Head Included: No Handset Included: No Hoof Body Jets: Not Applicable Operating Pressure (bar): 0.1 Valve/Cartridge Type: Not Applicable Flow Rates (L/min): 0.1 bar: N/A 0.5 bar: N/A 1 bar: N/A 2 bar: N/A 3 bar: N/A TMV2 Approved: No Approval No: N/A TMV3 Approved: No Approval No: N/A TMV3 Approved: No Approval No: N/A TMV3 Approved: No Approval No: N/A Head Function: Not Applicable Flow Rates (L/min): 0.1 bar: N/A 0.5 bar: N/A 1 bar: N/A 2 bar: N/A 3 bar: N/A TMV3 Approved: No Approval No: N/A TMV4 Approved: No Approval No: N/A TMV5 Approved: No Approval No: N/A TMV6 Approved: No Approval No: N/A TMV6 Approved: No Approval No: N/A TMV7 Approved: No Approval No: N/A TMV9 Approved: No Approval No: N/A TMV9 Approved: No Approval No: N/A TMV9 Approved: No Approval No |                           | 1                   |
| Label Colour: White Label Label Qty: 2  Outer Box Dimensions (If Applicable)  Length (mm): Width (mm): Height (mm):  Bepth (mm):  Outer Box Weight (kg):  I1 Barcode: 5055369015870  Product Details  Country of Origin: China Fitting Instruction: No Product Material: Brass/ABS  Mount Type: Surface, Wall  Outlet Elbow Supplied: No Easy Clean: Yes Head Included: No Handset Included: Yes Body Jets Included: No Sof Body Jets: Not Applicable Operating Pressure (bar): 0.1  Valve/Cartridge Type: Not Applicable Flow Rates (L/min): 0.1 bar: N/A 0.5 bar: N/A 1 bar: N/A 2 bar: N/A 3 bar: N/A TMV2 Approved: No Approval No: N/A TMV3 Approved: No Approval No: N/A TMV3 Approved: No Approval No: N/A TMV3 Approved: No Approval No: N/A Head Function: Not Applicable Body Jet Info: Not Applicable Flow Rates (L/min): 0.1 bar: N/A 0.5 bar: N/A 1 bar: N/A 2 bar: N/A 3 bar: N/A TMV3 Approved: No Approval No: N/A TMV3 Approved: No Approval No: N/A TMV4 Applicable Flow Rates (L/min): 0.1 bar: N/A 0.5 bar: N/A 1 bar: N/A 2 bar: N/A 3 bar: N/A TMV3 Approved: No Approval No: N/A TMV4 Applicable Flow Rates (L/min): 0.1 bar: N/A 0.5 bar: N/A 1 bar: N/A 2 bar: N/A 3 bar: N/A TMV4 Approved: No Approval No: N/A TMV5 Approved: No Approval No: N/A TMV6 Applicable Flow Rates (L/min): 0.1 bar: N/A 0.5 bar: N/A 1 bar: N/A 2 bar: N/A 3 bar: N/A TMV6 Approved: No Approval No: N/A TMV7 Approved: No Approval No: N/A TMV8 Approved: No Approval No: N/A TMV9 Approved: No Approval No: N/A TMV9 Applicable Flow Rates (L/min): 0.1 bar: N/A 0.5 bar: N/A  |                           | 100 x 50            |
| Label Qty: 2  Outer Box Dimensions (If Applicable)  Length (mm):  Width (mm):  Height (mm):  Depth (mm):  Gross Weight (kg): 11  Barcode: 5055369015870  Product Details  Country of Origin: China Fitting Instruction: No Product Material: Brass/ABS  Mount Type: Surface, Wall  Outlet Elbow Supplied: No  Easy Clean: Yes  Head Included: No Handset Included: No Hood Jets Included: No Operating Pressure (bar): 0.1  Valve/Cartridge Type: Not Applicable  Flow Rates (L/min): 0.1 bar: N/A 0.5 bar: N/A 1 bar: N/A 2 bar: N/A 3 bar: N/A  TMV2 Approved: No Approval No: N/A  TMV3 Approved: No Approval No: N/A  WRAS Approved: No Approval No: N/A  WRAS Approved: No Approval No: N/A  Head Function: Not Applicable  Handset Function: Single Setting Body Jet Info: Not Applicable  Pipe Size: 15 mm (1/2" Bsp)  Pipe Centres: N/A  Colour/Finish: Chrome Hose Included: Yes                                                                                                                                                                                                                                                                                                                                                                                                                                                                                                                                                                                                                                                                                                                                                                                                                                                                                                                                                                                                                                                                                                                                                                                                                                      |                           |                     |
| Outer Box Dimensions (If Applicable)  Length (mm): Width (mm): Height (mm): Depth (mm):  Gross Weight (kg): Barcode: 5055369015870  Product Details  Country of Origin: Fitting Instruction: No Product Material: Brass/ABS  Mount Type: Surface, Wall Outlet Elbow Supplied: No Easy Clean: Head Included: No Handset Included: No Hood Jets Included: No of Body Jets: No faby Jets: Not Applicable Flow Rates (L/min): 0.1 bar: N/A  TMV2 Approved: No Approval No: N/A TMV3 Approved: No Approval No: N/A TMV3 Approved: No Approval No: N/A WRAS Approved: No Approval No: N/A Head Function: Single Setting Body Jet Info: Not Applicable Pipe Size: 15 mm (1/2" Bsp) Pipe Centres: N/A Colour/Finish: Chrome Hose Included: Yes                                                                                                                                                                                                                                                                                                                                                                                                                                                                                                                                                                                                                                                                                                                                                                                                                                                                                                                                                                                                                                                                                                                                                                                                                                                                                                                                                                                         |                           |                     |
| Length (mm): Width (mm): Height (mm): Depth (mm): Gross Weight (kg): Barcode: 5055369015870  Product Details Country of Origin: Fitting Instruction: No Product Material: Brass/ABS Mount Type: Surface, Wall Outlet Elbow Supplied: No Easy Clean: Head Included: No Handset Included: No Hood Jets Included: No of Body Jets: Operating Pressure (bar): Valve/Cartridge Type: Not Applicable Flow Rates (L/min): 0.1 bar: N/A TMV2 Approved: No Approval No: N/A TMV3 Approved: No Approval No: N/A TMV3 Approved: No Approval No: N/A WRAS Approved: No Approval No: N/A Head Function: Not Applicable Flow Rates (L/min): 0.1 bar: N/A TMV3 Approved: No Approval No: N/A WRAS Approved: No Approval No: N/A Head Function: Single Setting Body Jet Info: Not Applicable Pipe Size: 15 mm (1/2" Bsp) Pipe Centres: N/A Colour/Finish: Chrome Hose Included: Yes                                                                                                                                                                                                                                                                                                                                                                                                                                                                                                                                                                                                                                                                                                                                                                                                                                                                                                                                                                                                                                                                                                                                                                                                                                                            |                           |                     |
| Width (mm): Height (mm): Depth (mm): Gross Weight (kg): Barcode: 5055369015870  Product Details Country of Origin: Fitting Instruction: No Product Material: Brass/ABS Mount Type: Surface, Wall Outlet Elbow Supplied: No Easy Clean: Head Included: No Handset Included: No Hood Jets Included: No of Body Jets: No tApplicable Operating Pressure (bar): Valve/Cartridge Type: Not Approval No: N/A TMV2 Approved: No Approval No: N/A TMV3 Approved: No Approval No: N/A WRAS Approved: No Not Applicable Handset Function: Single Setting Body Jet Info: Not Applicable Pipe Size: 15 mm (1/2" Bsp) Pipe Centres: N/A Colour/Finish: Chrome Hose Included: Yes                                                                                                                                                                                                                                                                                                                                                                                                                                                                                                                                                                                                                                                                                                                                                                                                                                                                                                                                                                                                                                                                                                                                                                                                                                                                                                                                                                                                                                                            |                           |                     |
| Height (mm): Depth (mm): Gross Weight (kg): Barcode: 5055369015870  Product Details Country of Origin: China Fitting Instruction: No Product Material: Brass/ABS Mount Type: Outlet Elbow Supplied: No Easy Clean: Head Included: No Handset Included: No Sof Body Jets Included: No No of Body Jets: Not Applicable Operating Pressure (bar): Valve/Cartridge Type: Not Applicable Flow Rates (L/min): 0.1 bar: N/A TMV2 Approved: No Approval No: N/A TMV3 Approved: No Approval No: N/A TMV3 Approved: No Approval No: N/A WRAS Approved: No Approval No: N/A Head Function: Not Applicable Body Jets Included: No Approval No: N/A TMV3 Approved: No Approval No: N/A WRAS Approved: No Approval No: N/A Head Function: Single Setting Body Jet Info: Not Applicable Pipe Size: 15 mm (1/2" Bsp) Pipe Centres: N/A Colour/Finish: Chrome Hose Included: Yes                                                                                                                                                                                                                                                                                                                                                                                                                                                                                                                                                                                                                                                                                                                                                                                                                                                                                                                                                                                                                                                                                                                                                                                                                                                                |                           |                     |
| Depth (mm):   Gross Weight (kg):                                                                                                                                                                                                                                                                                                                                                                                                                                                                                                                                                                                                                                                                                                                                                                                                                                                                                                                                                                                                                                                                                                                                                                                                                                                                                                                                                                                                                                                                                                                                                                                                                                                                                                                                                                                                                                                                                                                                                                                                                                                                                               |                           |                     |
| Gross Weight (kg): 11 Barcode: 5055369015870  Product Details  Country of Origin: China Fitting Instruction: No Product Material: Brass/ABS  Mount Type: Surface, Wall Outlet Elbow Supplied: No Easy Clean: Yes Head Included: No Handset Included: No Handset Included: No No of Body Jets: Not Applicable Operating Pressure (bar): 0.1 Valve/Cartridge Type: Not Applicable Flow Rates (L/min): 0.1 bar: N/A 0.5 bar: N/A 1 bar: N/A 2 bar: N/A 3 bar: N/A TMV2 Approved: No Approval No: N/A TMV3 Approved: No Approval No: N/A WRAS Approved: No Approval No: N/A WRAS Approved: No Approval No: N/A Head Function: Not Applicable Handset Function: Single Setting Body Jet Info: Pipe Size: 15 mm (1/2" Bsp) Pipe Centres: N/A Colour/Finish: Chrome Hose Included: Yes                                                                                                                                                                                                                                                                                                                                                                                                                                                                                                                                                                                                                                                                                                                                                                                                                                                                                                                                                                                                                                                                                                                                                                                                                                                                                                                                                |                           |                     |
| Barcode: 5055369015870  Product Details  Country of Origin: China  Fitting Instruction: No Product Material: Brass/ABS  Mount Type: Surface, Wall  Outlet Elbow Supplied: No Easy Clean: Yes Head Included: No Handset Included: No Handset Included: No No of Body Jets: Not Applicable Operating Pressure (bar): 0.1  Valve/Cartridge Type: Not Applicable Flow Rates (L/min): 0.1 bar: N/A 0.5 bar: N/A 1 bar: N/A 2 bar: N/A 3 bar: N/A  TMV2 Approved: No Approval No: N/A  TMV3 Approved: No Approval No: N/A  TMV3 Approved: No Approval No: N/A  WRAS Approved: No Approval No: N/A  Head Function: Not Applicable Head Function: Single Setting Body Jet Info: Not Applicable  Pipe Size: 15 mm (1/2" Bsp) Pipe Centres: N/A  Colour/Finish: Chrome Hose Included: Yes                                                                                                                                                                                                                                                                                                                                                                                                                                                                                                                                                                                                                                                                                                                                                                                                                                                                                                                                                                                                                                                                                                                                                                                                                                                                                                                                                | * ` ` `                   | 11                  |
| Product Details  Country of Origin: China  Fitting Instruction: No  Product Material: Brass/ABS  Mount Type: Surface, Wall  Outlet Elbow Supplied: No  Easy Clean: Yes  Head Included: No  Handset Included: No  No of Body Jets: Not Applicable  Operating Pressure (bar): 0.1  Valve/Cartridge Type: Not Applicable  Flow Rates (L/min): 0.1 bar: N/A 0.5 bar: N/A 1 bar: N/A 2 bar: N/A 3 bar: N/A  TMV2 Approved: No Approval No: N/A  TMV3 Approved: No Approval No: N/A  TMV3 Approved: No Approval No: N/A  WRAS Approved: No Approval No: N/A  Head Function: Not Applicable  Handset Function: Single Setting  Body Jet Info: Not Applicable  Pipe Size: 15 mm (1/2" Bsp)  Pipe Centres: N/A  Colour/Finish: Chrome  Hose Included: Yes                                                                                                                                                                                                                                                                                                                                                                                                                                                                                                                                                                                                                                                                                                                                                                                                                                                                                                                                                                                                                                                                                                                                                                                                                                                                                                                                                                               |                           |                     |
| Fitting Instruction: No Product Material: Brass/ABS  Mount Type: Surface, Wall Outlet Elbow Supplied: No Easy Clean: Yes Head Included: No Handset Included: No No of Body Jets: Not Applicable Operating Pressure (bar): 0.1 Valve/Cartridge Type: Not Applicable Flow Rates (L/min): 0.1 bar: N/A 0.5 bar: N/A 1 bar: N/A 2 bar: N/A 3 bar: N/A TMV2 Approved: No Approval No: N/A TMV3 Approved: No Approval No: N/A TMV3 Approved: No Approval No: N/A WRAS Approved: No Approval No: N/A Head Function: Not Applicable Handset Function: Single Setting Body Jet Info: Not Applicable Pipe Size: 15 mm (1/2" Bsp) Pipe Centres: N/A Colour/Finish: Chrome Hose Included: Yes                                                                                                                                                                                                                                                                                                                                                                                                                                                                                                                                                                                                                                                                                                                                                                                                                                                                                                                                                                                                                                                                                                                                                                                                                                                                                                                                                                                                                                              |                           |                     |
| Fitting Instruction: No Product Material: Brass/ABS  Mount Type: Surface, Wall Outlet Elbow Supplied: No Easy Clean: Yes Head Included: No Handset Included: No No of Body Jets: Not Applicable Operating Pressure (bar): 0.1 Valve/Cartridge Type: Not Applicable Flow Rates (L/min): 0.1 bar: N/A 0.5 bar: N/A 1 bar: N/A 2 bar: N/A 3 bar: N/A TMV2 Approved: No Approval No: N/A TMV3 Approved: No Approval No: N/A TMV3 Approved: No Approval No: N/A WRAS Approved: No Approval No: N/A Head Function: Not Applicable Handset Function: Single Setting Body Jet Info: Not Applicable Pipe Size: 15 mm (1/2" Bsp) Pipe Centres: N/A Colour/Finish: Chrome Hose Included: Yes                                                                                                                                                                                                                                                                                                                                                                                                                                                                                                                                                                                                                                                                                                                                                                                                                                                                                                                                                                                                                                                                                                                                                                                                                                                                                                                                                                                                                                              | Country of Origin:        | China               |
| Product Material:  Mount Type:  Outlet Elbow Supplied:  No  Easy Clean:  Head Included:  Handset Included:  No  No of Body Jets:  Operating Pressure (bar):  Valve/Cartridge Type:  Not Applicable  Flow Rates (L/min): 0.1 bar: N/A 0.5 bar: N/A 1 bar: N/A 2 bar: N/A 3 bar: N/A  TMV2 Approved: No  Approval No: N/A  TMV3 Approved: No  Approval No: N/A  WRAS Approved: No  Approval No: N/A  Head Function:  Not Applicable  Handset Function:  Single Setting  Body Jet Info:  Not Applicable  Flow Rates (L/min): 0.1 bar: N/A 0.5 bar: N/A 1 bar: N/A 2 bar: N/A 3 bar: N/A  TMV2 Approved: No  Approval No: N/A  WRAS Approved: No  Approval No: N/A  WRAS Approved: No  Approval No: N/A  Head Function:  Not Applicable  Flow Figs:  15 mm (1/2" Bsp)  Pipe Centres:  N/A  Colour/Finish:  Chrome  Hose Included:  Yes                                                                                                                                                                                                                                                                                                                                                                                                                                                                                                                                                                                                                                                                                                                                                                                                                                                                                                                                                                                                                                                                                                                                                                                                                                                                                             |                           |                     |
| Mount Type: Surface, Wall  Outlet Elbow Supplied: No  Easy Clean: Yes  Head Included: No  Handset Included: Yes  Body Jets Included: No  No Fasy Clear: No Applicable  Operating Pressure (bar): 0.1  Valve/Cartridge Type: Not Applicable  Flow Rates (L/min): 0.1 bar: N/A 0.5 bar: N/A 1 bar: N/A 2 bar: N/A 3 bar: N/A  TMV2 Approved: No Approval No: N/A  TMV3 Approved: No Approval No: N/A  WRAS Approved: No Approval No: N/A  WRAS Approved: No Approval No: N/A  Head Function: Not Applicable  Handset Function: Single Setting  Body Jet Info: Not Applicable  Pipe Size: 15 mm (1/2" Bsp)  Pipe Centres: N/A  Colour/Finish: Chrome  Hose Included: Yes                                                                                                                                                                                                                                                                                                                                                                                                                                                                                                                                                                                                                                                                                                                                                                                                                                                                                                                                                                                                                                                                                                                                                                                                                                                                                                                                                                                                                                                          |                           |                     |
| Outlet Elbow Supplied: No  Easy Clean: Yes  Head Included: No  Handset Included: Yes  Body Jets Included: No  No of Body Jets: Not Applicable  Operating Pressure (bar): 0.1  Valve/Cartridge Type: Not Applicable  Flow Rates (L/min): 0.1 bar: N/A 0.5 bar: N/A 1 bar: N/A 2 bar: N/A 3 bar: N/A  TMV2 Approved: No Approval No: N/A  TMV3 Approved: No Approval No: N/A  WRAS Approved: No Approval No: N/A  WRAS Approved: No Approval No: N/A  Head Function: Not Applicable  Handset Function: Single Setting  Body Jet Info: Not Applicable  Pipe Size: 15 mm (1/2" Bsp)  Pipe Centres: N/A  Colour/Finish: Chrome  Hose Included: Yes                                                                                                                                                                                                                                                                                                                                                                                                                                                                                                                                                                                                                                                                                                                                                                                                                                                                                                                                                                                                                                                                                                                                                                                                                                                                                                                                                                                                                                                                                  |                           |                     |
| Easy Clean:  Head Included:  Hoo Handset Included:  No No of Body Jets Included:  No No of Body Jets:  Not Applicable  Operating Pressure (bar):  Valve/Cartridge Type:  Not Applicable  Flow Rates (L/min): 0.1 bar: N/A 0.5 bar: N/A 1 bar: N/A 2 bar: N/A 3 bar: N/A  TMV2 Approved:  No Approval No:  MA TMV3 Approved:  No Approval No:  MA WRAS Approved:  No Approval No:  N/A  WRAS Approved:  No Approval No:  N/A  Head Function:  Not Applicable  Handset Function:  Single Setting  Body Jet Info:  Not Applicable  Pipe Size:  15 mm (1/2" Bsp)  Pipe Centres:  N/A  Colour/Finish:  Chrome  Hose Included:  Yes                                                                                                                                                                                                                                                                                                                                                                                                                                                                                                                                                                                                                                                                                                                                                                                                                                                                                                                                                                                                                                                                                                                                                                                                                                                                                                                                                                                                                                                                                                  |                           |                     |
| Head Included: No Handset Included: Yes Body Jets Included: No No of Body Jets: Not Applicable Operating Pressure (bar): 0.1 Valve/Cartridge Type: Not Applicable Flow Rates (L/min): 0.1 bar: N/A 0.5 bar: N/A 1 bar: N/A 2 bar: N/A 3 bar: N/A TMV2 Approved: No Approval No: N/A TMV3 Approved: No Approval No: N/A WRAS Approved: No Approval No: N/A WRAS Approved: No Approval No: N/A Head Function: Not Applicable Handset Function: Single Setting Body Jet Info: Not Applicable Pipe Size: 15 mm (1/2" Bsp) Pipe Centres: N/A Colour/Finish: Chrome Hose Included: Yes                                                                                                                                                                                                                                                                                                                                                                                                                                                                                                                                                                                                                                                                                                                                                                                                                                                                                                                                                                                                                                                                                                                                                                                                                                                                                                                                                                                                                                                                                                                                               |                           |                     |
| Handset Included: Yes  Body Jets Included: No  No of Body Jets: Not Applicable  Operating Pressure (bar): 0.1  Valve/Cartridge Type: Not Applicable  Flow Rates (L/min): 0.1 bar: N/A 0.5 bar: N/A 1 bar: N/A 2 bar: N/A 3 bar: N/A  TMV2 Approved: No Approval No: N/A  TMV3 Approved: No Approval No: N/A  WRAS Approved: No Approval No: N/A  WRAS Approved: No Approval No: N/A  Head Function: Not Applicable  Handset Function: Single Setting  Body Jet Info: Not Applicable  Pipe Size: 15 mm (1/2" Bsp)  Pipe Centres: N/A  Colour/Finish: Chrome  Hose Included: Yes                                                                                                                                                                                                                                                                                                                                                                                                                                                                                                                                                                                                                                                                                                                                                                                                                                                                                                                                                                                                                                                                                                                                                                                                                                                                                                                                                                                                                                                                                                                                                 |                           |                     |
| Body Jets Included: No No of Body Jets: Not Applicable Operating Pressure (bar): 0.1 Valve/Cartridge Type: Not Applicable Flow Rates (L/min): 0.1 bar: N/A 0.5 bar: N/A 1 bar: N/A 2 bar: N/A 3 bar: N/A TMV2 Approved: No Approval No: N/A TMV3 Approved: No Approval No: N/A WRAS Approved: No Approval No: N/A WRAS Approved: No Approval No: N/A Head Function: Not Applicable Handset Function: Single Setting Body Jet Info: Not Applicable Pipe Size: 15 mm (1/2" Bsp) Pipe Centres: N/A Colour/Finish: Chrome Hose Included: Yes                                                                                                                                                                                                                                                                                                                                                                                                                                                                                                                                                                                                                                                                                                                                                                                                                                                                                                                                                                                                                                                                                                                                                                                                                                                                                                                                                                                                                                                                                                                                                                                       |                           |                     |
| No of Body Jets: Operating Pressure (bar): Valve/Cartridge Type: Not Applicable Flow Rates (L/min): 0.1 bar: N/A 0.5 bar: N/A 1 bar: N/A 2 bar: N/A 3 bar: N/A TMV2 Approved: No Approval No: N/A TMV3 Approved: No Approval No: N/A WRAS Approved: No Approval No: N/A Head Function: Not Applicable Handset Function: Single Setting Body Jet Info: Not Applicable Pipe Size: 15 mm (1/2" Bsp) Pipe Centres: N/A Colour/Finish: Chrome Hose Included: Yes                                                                                                                                                                                                                                                                                                                                                                                                                                                                                                                                                                                                                                                                                                                                                                                                                                                                                                                                                                                                                                                                                                                                                                                                                                                                                                                                                                                                                                                                                                                                                                                                                                                                    |                           |                     |
| Operating Pressure (bar):  Valve/Cartridge Type:  Not Applicable  Flow Rates (L/min): 0.1 bar: N/A 0.5 bar: N/A 1 bar: N/A 2 bar: N/A 3 bar: N/A  TMV2 Approved: No Approval No: N/A  TMV3 Approved: No Approval No: N/A  WRAS Approved: No Approval No: N/A  WRAS Approved: No Approval No: N/A  Head Function:  Handset Function:  Single Setting  Body Jet Info:  Not Applicable  Pipe Size:  15 mm (1/2" Bsp)  Pipe Centres:  N/A  Colour/Finish:  Chrome  Hose Included:  Yes                                                                                                                                                                                                                                                                                                                                                                                                                                                                                                                                                                                                                                                                                                                                                                                                                                                                                                                                                                                                                                                                                                                                                                                                                                                                                                                                                                                                                                                                                                                                                                                                                                             |                           |                     |
| Valve/Cartridge Type:  Not Applicable  Flow Rates (L/min): 0.1 bar: N/A 0.5 bar: N/A 1 bar: N/A 2 bar: N/A 3 bar: N/A  TMV2 Approved: No Approval No: N/A  TMV3 Approved: No Approval No: N/A  WRAS Approved: No Approval No: N/A  Head Function:  Handset Function:  Single Setting  Body Jet Info:  Not Applicable  Pipe Size:  15 mm (1/2" Bsp)  Pipe Centres:  N/A  Colour/Finish:  Chrome  Hose Included:  Yes                                                                                                                                                                                                                                                                                                                                                                                                                                                                                                                                                                                                                                                                                                                                                                                                                                                                                                                                                                                                                                                                                                                                                                                                                                                                                                                                                                                                                                                                                                                                                                                                                                                                                                            |                           |                     |
| Flow Rates (L/min): 0.1 bar: N/A         0.5 bar: N/A         1 bar: N/A         2 bar: N/A         3 bar: N/A           TMV2 Approved: No         Approval No: N/A           TMV3 Approved: No         Approval No: N/A           WRAS Approved: No         Approval No: N/A           Head Function:         Not Applicable           Handset Function:         Single Setting           Body Jet Info:         Not Applicable           Pipe Size:         15 mm (1/2" Bsp)           Pipe Centres:         N/A           Colour/Finish:         Chrome           Hose Included:         Yes                                                                                                                                                                                                                                                                                                                                                                                                                                                                                                                                                                                                                                                                                                                                                                                                                                                                                                                                                                                                                                                                                                                                                                                                                                                                                                                                                                                                                                                                                                                                |                           |                     |
| TMV2 Approved: No Approval No: N/A TMV3 Approved: No Approval No: N/A WRAS Approved: No Approval No: N/A Head Function: Not Applicable Handset Function: Single Setting Body Jet Info: Not Applicable Pipe Size: 15 mm (1/2" Bsp) Pipe Centres: N/A Colour/Finish: Chrome Hose Included: Yes                                                                                                                                                                                                                                                                                                                                                                                                                                                                                                                                                                                                                                                                                                                                                                                                                                                                                                                                                                                                                                                                                                                                                                                                                                                                                                                                                                                                                                                                                                                                                                                                                                                                                                                                                                                                                                   |                           |                     |
| WRAS Approved: No Approval No: N/A Head Function: Not Applicable Handset Function: Single Setting Body Jet Info: Not Applicable Pipe Size: 15 mm (1/2" Bsp) Pipe Centres: N/A Colour/Finish: Chrome Hose Included: Yes                                                                                                                                                                                                                                                                                                                                                                                                                                                                                                                                                                                                                                                                                                                                                                                                                                                                                                                                                                                                                                                                                                                                                                                                                                                                                                                                                                                                                                                                                                                                                                                                                                                                                                                                                                                                                                                                                                         |                           |                     |
| WRAS Approved: No Approval No: N/A Head Function: Not Applicable Handset Function: Single Setting Body Jet Info: Not Applicable Pipe Size: 15 mm (1/2" Bsp) Pipe Centres: N/A Colour/Finish: Chrome Hose Included: Yes                                                                                                                                                                                                                                                                                                                                                                                                                                                                                                                                                                                                                                                                                                                                                                                                                                                                                                                                                                                                                                                                                                                                                                                                                                                                                                                                                                                                                                                                                                                                                                                                                                                                                                                                                                                                                                                                                                         | TMV3 Approved: No         | Approval No: N/A    |
| Handset Function:  Body Jet Info:  Not Applicable  Pipe Size:  15 mm (1/2" Bsp)  Pipe Centres:  N/A  Colour/Finish:  Chrome  Hose Included:  Yes                                                                                                                                                                                                                                                                                                                                                                                                                                                                                                                                                                                                                                                                                                                                                                                                                                                                                                                                                                                                                                                                                                                                                                                                                                                                                                                                                                                                                                                                                                                                                                                                                                                                                                                                                                                                                                                                                                                                                                               |                           |                     |
| Handset Function:  Body Jet Info:  Not Applicable  Pipe Size:  15 mm (1/2" Bsp)  Pipe Centres:  N/A  Colour/Finish:  Chrome  Hose Included:  Yes                                                                                                                                                                                                                                                                                                                                                                                                                                                                                                                                                                                                                                                                                                                                                                                                                                                                                                                                                                                                                                                                                                                                                                                                                                                                                                                                                                                                                                                                                                                                                                                                                                                                                                                                                                                                                                                                                                                                                                               | Head Function:            | Not Applicable      |
| Pipe Size:         15 mm (1/2" Bsp)           Pipe Centres:         N/A           Colour/Finish:         Chrome           Hose Included:         Yes                                                                                                                                                                                                                                                                                                                                                                                                                                                                                                                                                                                                                                                                                                                                                                                                                                                                                                                                                                                                                                                                                                                                                                                                                                                                                                                                                                                                                                                                                                                                                                                                                                                                                                                                                                                                                                                                                                                                                                           | Handset Function:         |                     |
| Pipe Size:         15 mm (1/2" Bsp)           Pipe Centres:         N/A           Colour/Finish:         Chrome           Hose Included:         Yes                                                                                                                                                                                                                                                                                                                                                                                                                                                                                                                                                                                                                                                                                                                                                                                                                                                                                                                                                                                                                                                                                                                                                                                                                                                                                                                                                                                                                                                                                                                                                                                                                                                                                                                                                                                                                                                                                                                                                                           | Body Jet Info:            | Not Applicable      |
| Pipe Centres: N/A Colour/Finish: Chrome Hose Included: Yes                                                                                                                                                                                                                                                                                                                                                                                                                                                                                                                                                                                                                                                                                                                                                                                                                                                                                                                                                                                                                                                                                                                                                                                                                                                                                                                                                                                                                                                                                                                                                                                                                                                                                                                                                                                                                                                                                                                                                                                                                                                                     |                           |                     |
| Colour/Finish: Chrome Hose Included: Yes                                                                                                                                                                                                                                                                                                                                                                                                                                                                                                                                                                                                                                                                                                                                                                                                                                                                                                                                                                                                                                                                                                                                                                                                                                                                                                                                                                                                                                                                                                                                                                                                                                                                                                                                                                                                                                                                                                                                                                                                                                                                                       |                           |                     |
| Hose Included: Yes                                                                                                                                                                                                                                                                                                                                                                                                                                                                                                                                                                                                                                                                                                                                                                                                                                                                                                                                                                                                                                                                                                                                                                                                                                                                                                                                                                                                                                                                                                                                                                                                                                                                                                                                                                                                                                                                                                                                                                                                                                                                                                             |                           |                     |
|                                                                                                                                                                                                                                                                                                                                                                                                                                                                                                                                                                                                                                                                                                                                                                                                                                                                                                                                                                                                                                                                                                                                                                                                                                                                                                                                                                                                                                                                                                                                                                                                                                                                                                                                                                                                                                                                                                                                                                                                                                                                                                                                | Hose Included:            |                     |
|                                                                                                                                                                                                                                                                                                                                                                                                                                                                                                                                                                                                                                                                                                                                                                                                                                                                                                                                                                                                                                                                                                                                                                                                                                                                                                                                                                                                                                                                                                                                                                                                                                                                                                                                                                                                                                                                                                                                                                                                                                                                                                                                | No. of Outlets:           | 1                   |