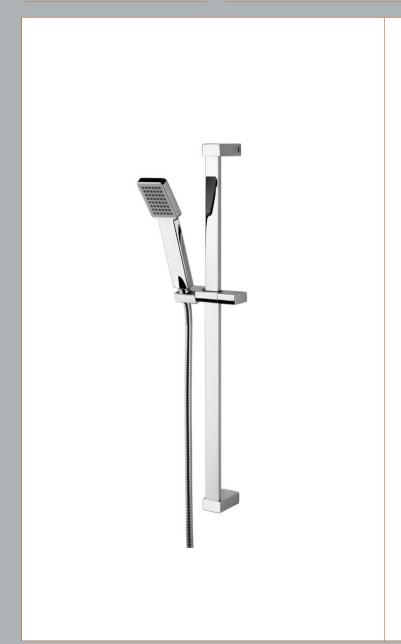

Sales Code: STY059 Description: Rectangular Slide Rail Kit

| Length (mm):  Width (mm):  660  Height (mm):  660  Depth (mm):  70  Nett Weight (kg):  9-  Packaging Dimensions  Length (mm):  668  Width (mm):  153  Height (mm):  Gross Weight (kg):  9-  Packaging Data  Box Colour:  White Cardboard Box  Box Qty:  1  Label Size:  100 x 50  Label Size:  100 x 50  Label Qty:  2  Outer Box Dimensions (If Applicable)  Length (mm):  Height (mm):  Height (mm):  Product Meximal Box  Fross Weight (kg):  11  Barcode:  5055369015870  Product Details  Country of Origin:  China  Fitting Instruction:  No  Product Atlerial:  Brass/ABS  Mount Type:  Outlet Elbow Supplied:  No  Easy Clean:  Head Included:  No  No  No Approval No:  No  No Approval No:  No  Proval Proval No:  No  No Approval No:  No  Approval No:  No  TMV2 Approved:  No  Approval No:  No  Phys Cartingle Type:  Not Applicable  Head Sproval No:  No  Approval No:  No  Approval No:  No  RNA  TMV2 Approved:  No  Approval No:  No  Approval No:  No  Head Function:  No  RNA  Sproval No:  No  Approval No:  No  RNA  TMV3 Approved:  No  Approval No:  No  Approval No:  No  Head Function:  No  RNA  RNAS Approved:  No  Approval No:  No  Approval No:  No  Head Function:  No  RNA  Sproval No:  No  RNA  RNAS Approved:  No  Approval No:  No  RNA  RNAS Approved:  No  Approval No:  No  Approval No:  No  Head Function:  No  RNA Approval No:  No  RNA Applicable  Head Function:  Single Setting  Body Jet Info:  Not Applicable  Head Function:  Not Applicable  Fipe Size:  15 mm (1/2" Bsp)  Fipe Size:  15 mm (1/2" Bsp)  Fipe Size:  15 mm (1/2" Bsp)  Fipe Size:  No. of Outlets:  1                                                                                                                                                                                                                                                                                                                                                                                                                                                                                                      | <b>Product Dimensions</b> |                     |
|--------------------------------------------------------------------------------------------------------------------------------------------------------------------------------------------------------------------------------------------------------------------------------------------------------------------------------------------------------------------------------------------------------------------------------------------------------------------------------------------------------------------------------------------------------------------------------------------------------------------------------------------------------------------------------------------------------------------------------------------------------------------------------------------------------------------------------------------------------------------------------------------------------------------------------------------------------------------------------------------------------------------------------------------------------------------------------------------------------------------------------------------------------------------------------------------------------------------------------------------------------------------------------------------------------------------------------------------------------------------------------------------------------------------------------------------------------------------------------------------------------------------------------------------------------------------------------------------------------------------------------------------------------------------------------------------------------------------------------------------------------------------------------------------------------------------------------------------------------------------------------------------------------------------------------------------------------------------------------------------------------------------------------------------------------------------------------------------------------------------------------|---------------------------|---------------------|
| Height (mm):                                                                                                                                                                                                                                                                                                                                                                                                                                                                                                                                                                                                                                                                                                                                                                                                                                                                                                                                                                                                                                                                                                                                                                                                                                                                                                                                                                                                                                                                                                                                                                                                                                                                                                                                                                                                                                                                                                                                                                                                                                                                                                                   | Length (mm):              |                     |
| Depth (mm):                                                                                                                                                                                                                                                                                                                                                                                                                                                                                                                                                                                                                                                                                                                                                                                                                                                                                                                                                                                                                                                                                                                                                                                                                                                                                                                                                                                                                                                                                                                                                                                                                                                                                                                                                                                                                                                                                                                                                                                                                                                                                                                    | Width (mm):               | 660                 |
| Nett Weight (kg):  Packaging Dimensions  Length (mm):  Gross Weight (kg):  O.9  Packaging Data  Box Colour:  White Cardboard Box  Box Qty:  1  Label Size: 100 x 50  Label Colour:  White Label Label Qty: 2  Outer Box Dimensions (If Applicable)  Length (mm):  Height (mm):  Gross Weight (kg):  1  Label Size: 100 x 50  Label Colour:  White Label Label Qty: 2  Outer Box Dimensions (If Applicable)  Length (mm):  Height (mm):  Height (mm):  Gross Weight (kg):  11  Barcode: 5055369015870  Product Details  Country of Origin: China  Fitting Instruction: No Product Material: Brass/ABS  Mount Type: Surface, Wall Outlet Elbow Supplied: No  Easy Clean: Head Included: No Handset Included: No No of Body Jets: Not Applicable  Operating Pressure (bar): 0.1  Valve/Cartridge Type: Not Applicable  Flow Rates (L/min): 0.1 bar: N/A 0.5 bar: N/A 1 bar: N/A 2 bar: N/A 3 bar: N/A  TMV2 Approved: No Approval No: N/A  TMV2 Approved: No Approval No: N/A  TMV3 Approved: No Approval No: N/A  TMV4 Approved: No Approval No: N/A  TMV5 Approved: No Approval No: N/A  TMV6 Approval No: N/A  TMV7 Approved: No Approval No: N/A  TMV | Height (mm):              | 660                 |
| Packaging Dimensions   Length (mm):   153   Height (mm):   153   Height (mm):   Gross Weight (kg):   0.9   Packaging Data   Box Colour:   White Cardboard Box Box Qty:   1   Label Size:   100 x 50   Label Colour:   White Label   Label Qty:   2   Duter Box Dimensions (If Applicable)   Length (mm):   Width (mm):   Height (mm):   Width (mm):   Height (kg):   11   Height (kg):   Height (kg: Kg):     | Depth (mm):               | 70                  |
| Length (mm): 153 Width (mm): 153 Height (mm): 0.9 Packaging Data Box Colour: White Cardboard Box Box Qty: 1 Label Size: 100 x 50 Label Colour: White Label Label Qty: 2 Outer Box Dimensions (If Applicable) Length (mm): Width (mm): Height (mm): Width (mm): Height (mm): Width (mm): Height (mm): Width (mm): Height (mm): Width (mm): Hold (mm):  | Nett Weight (kg):         | 0.9                 |
| Width (mm): 153 Height (mm): Gross Weight (kg): 0.9  Packaging Data  Box Colour: White Cardboard Box Box Qty: 1 Label Size: 100 x 50 Label Colour: White Label Label Qty: 2  Outer Box Dimensions (If Applicable) Length (mm): Width (mm): Height (mm): Height (mm): Height (mm): Gross Weight (kg): 11 Barcode: 5055369015870  Product Details  Country of Origin: China Fitting Instruction: No Product Material: Brass/ABS Mount Type: Surface, Wall Outlet Elbow Supplied: No Easy Clean: Yes Head Included: No Handset Included: No Handset Included: No No of Body Jets (Lymin): 0.1 bar: N/A 0.5 bar: N/A 1 bar: N/A 2 bar: N/A 3 bar: N/A TMV2 Approved: No Approval No: N/A TMV3 Approved: No Approval No: N/A TMV3 Approved: No Approval No: N/A TMV3 Approved: No Approval No: N/A Head Function: Not Applicable Handset Function: Not Applicable Handset Function: Single Setting Body Jet Info: Not Applicable Pipe Size: 15 mm (1/2" Bsp) Pipe Centres: N/A Colour/Finish: Chrome Hose Included: Yes                                                                                                                                                                                                                                                                                                                                                                                                                                                                                                                                                                                                                                                                                                                                                                                                                                                                                                                                                                                                                      | Packaging Dimensions      |                     |
| Height (mm): Gross Weight (kg):  Packaging Data  Box Colour:  White Cardboard Box  Box Qty:  1 Label Size: 100 x 50 Label Colour: White Label Label Qty: 2 Outer Box Dimensions (If Applicable) Length (mm): Width (mm): Height (mm):  Bepth (mm): Gross Weight (kg): 11 Barcode: 5055369015870  Product Details Country of Origin: China Fitting Instruction: No Product Material: Brass/ABS Mount Type: Gutle Elbow Supplied: No Easy Clean: Yes Head Included: No Handset Included: No Handset Included: No Of Body Jets: Not Applicable Flow Rates (L/min): 0.1 bar: N/A 0.5 bar: N/A 1 bar: N/A 2 bar: N/A 3 bar: N/A TMV2 Approved: No Approval No: N/A TMV3 App | Length (mm):              | 668                 |
| Gross Weight (kg):  Packaging Data  Box Colour:  Box Qty:  1 Label Size:  100 x 50 Label Colour:  White Label Label Qty:  2  Outer Box Dimensions (If Applicable) Length (mm): Width (mm): Height (mm): Depth (mm): Gross Weight (kg):  11 Barcode:  5055369015870  Product Details  Country of Origin: China Fitting Instruction: No Product Material: Brass/ABS Mount Type: Outlet Elbow Supplied: No Easy Clean: Head Included: No Handset Included: No Handset Included: No Of Body Jets: Not Applicable Operating Pressure (bar): Valve/Cartridge Type: Not Applicable Flow Rates (L/min): 0.1 bar: N/A 0.5 bar: N/A 1 bar: N/A 2 bar: N/A 3 bar: N/A TMV2 Approved: No Approval No: N/A TMV3 Approved: No Approval No: N/A TMV3 Approved: No Approval No: N/A WRAS Approved: No Approval No: N/A Head Function: Not Applicable Handset Function: Not Applicable Handset Function: Not Applicable Handset Function: Not Applicable Flow Rates (L/min): 0.1 bar: N/A 0.5 bar: N/A 1 bar: N/A 2 bar: N/A 3 bar: N/A TMV3 Approved: No Approval No: N/A Head Function: Not Approval No: N/A Head Function: Not Applicable Handset Function: Single Setting Body Jet Info: Not Applicable Pipe Size: 15 mm (1/2" Bsp) Pipe Centres: N/A Colour/Finish: Chrome Hose Included: Yes                                                                                                                                                                                                                                                                                                                                                                                                                                                                                                                                                                                                                                                                                                                                                                                                                                              | Width (mm):               | 153                 |
| Gross Weight (kg):  Packaging Data  Box Colour:  Box Qty:  1 Label Size:  100 x 50 Label Colour:  White Label Label Qty:  2  Outer Box Dimensions (If Applicable) Length (mm): Width (mm): Height (mm): Depth (mm): Gross Weight (kg):  11 Barcode:  5055369015870  Product Details  Country of Origin: China Fitting Instruction: No Product Material: Brass/ABS Mount Type: Outlet Elbow Supplied: No Easy Clean: Head Included: No Handset Included: No Handset Included: No Of Body Jets: Not Applicable Operating Pressure (bar): Valve/Cartridge Type: Not Applicable Flow Rates (L/min): 0.1 bar: N/A 0.5 bar: N/A 1 bar: N/A 2 bar: N/A 3 bar: N/A TMV2 Approved: No Approval No: N/A TMV3 Approved: No Approval No: N/A TMV3 Approved: No Approval No: N/A WRAS Approved: No Approval No: N/A Head Function: Not Applicable Handset Function: Not Applicable Handset Function: Not Applicable Handset Function: Not Applicable Flow Rates (L/min): 0.1 bar: N/A 0.5 bar: N/A 1 bar: N/A 2 bar: N/A 3 bar: N/A TMV3 Approved: No Approval No: N/A Head Function: Not Approval No: N/A Head Function: Not Applicable Handset Function: Single Setting Body Jet Info: Not Applicable Pipe Size: 15 mm (1/2" Bsp) Pipe Centres: N/A Colour/Finish: Chrome Hose Included: Yes                                                                                                                                                                                                                                                                                                                                                                                                                                                                                                                                                                                                                                                                                                                                                                                                                                              |                           |                     |
| Packaging Data  Box Colour: White Cardboard Box  Box Qty: 1 Label Size: 100 x 50 Label Colour: White Label Label Qty: 2  Outer Box Dimensions (If Applicable)  Length (mm): Width (mm): Height (mm): Boepth (mm): University of the provided o |                           | 0.9                 |
| Box Qty:                                                                                                                                                                                                                                                                                                                                                                                                                                                                                                                                                                                                                                                                                                                                                                                                                                                                                                                                                                                                                                                                                                                                                                                                                                                                                                                                                                                                                                                                                                                                                                                                                                                                                                                                                                                                                                                                                                                                                                                                                                                                                                                       |                           |                     |
| Box Qty:                                                                                                                                                                                                                                                                                                                                                                                                                                                                                                                                                                                                                                                                                                                                                                                                                                                                                                                                                                                                                                                                                                                                                                                                                                                                                                                                                                                                                                                                                                                                                                                                                                                                                                                                                                                                                                                                                                                                                                                                                                                                                                                       | Box Colour:               | White Cardboard Box |
| Label Size: 100 x 50  Label Colour: White Label Label Qty: 2  Outer Box Dimensions (If Applicable)  Length (mm): Width (mm): Height (mm):  Depth (mm): Gross Weight (kg): 11  Barcode: 5055369015870  Product Details  Country of Origin: China Fitting Instruction: No Product Material: Brass/ABS  Mount Type: Surface, Wall Outlet Elbow Supplied: No  Easy Clean: Yes Head Included: No Handset Included: No Hoof Body Jets: Not Applicable Operating Pressure (bar): 0.1 Valve/Cartridge Type: Not Applicable Flow Rates (L/min): 0.1 bar: N/A 0.5 bar: N/A 1 bar: N/A 2 bar: N/A 3 bar: N/A TMV2 Approved: No Approval No: N/A TMV3 Approved: No Approval No: N/A TMV3 Approved: No Approval No: N/A TMV3 Approved: No Approval No: N/A Head Function: Not Applicable Flow Rates (L/min): 0.1 bar: N/A 0.5 bar: N/A 1 bar: N/A 2 bar: N/A 3 bar: N/A TMV3 Approved: No Approval No: N/A TMV4 Approved: No Approval No: N/A TMV5 Approved: No Approval No: N/A TMV6 Approved: No Approval No: N/A TMV6 Approved: No Approval No: N/A TMV7 Approved: No Approval No: N/A TMV9 Approved: No Approval No: N/A TMV9 Approved: No Approval No: N/A TMV9 Approved: No Approval No |                           | 1                   |
| Label Colour: White Label Label Qty: 2  Outer Box Dimensions (If Applicable)  Length (mm): Width (mm): Height (mm):  Bepth (mm):  Outer Box Weight (kg):  I1 Barcode: 5055369015870  Product Details  Country of Origin: China Fitting Instruction: No Product Material: Brass/ABS  Mount Type: Surface, Wall  Outlet Elbow Supplied: No Easy Clean: Yes Head Included: No Handset Included: Yes Body Jets Included: No Sof Body Jets: Not Applicable Operating Pressure (bar): 0.1  Valve/Cartridge Type: Not Applicable Flow Rates (L/min): 0.1 bar: N/A 0.5 bar: N/A 1 bar: N/A 2 bar: N/A 3 bar: N/A TMV2 Approved: No Approval No: N/A TMV3 Approved: No Approval No: N/A TMV3 Approved: No Approval No: N/A TMV3 Approved: No Approval No: N/A Head Function: Not Applicable Body Jet Info: Not Applicable Flow Rates (L/min): 0.1 bar: N/A 0.5 bar: N/A 1 bar: N/A 2 bar: N/A 3 bar: N/A TMV3 Approved: No Approval No: N/A TMV3 Approved: No Approval No: N/A TMV4 Applicable Flow Rates (L/min): 0.1 bar: N/A 0.5 bar: N/A 1 bar: N/A 2 bar: N/A 3 bar: N/A TMV3 Approved: No Approval No: N/A TMV4 Applicable Flow Rates (L/min): 0.1 bar: N/A 0.5 bar: N/A 1 bar: N/A 2 bar: N/A 3 bar: N/A TMV4 Approved: No Approval No: N/A TMV5 Approved: No Approval No: N/A TMV6 Applicable Flow Rates (L/min): 0.1 bar: N/A 0.5 bar: N/A 1 bar: N/A 2 bar: N/A 3 bar: N/A TMV6 Approved: No Approval No: N/A TMV7 Approved: No Approval No: N/A TMV8 Approved: No Approval No: N/A TMV9 Approved: No Approval No: N/A TMV9 Applicable Flow Rates (L/min): 0.1 bar: N/A 0.5 bar: N/A  |                           | 100 x 50            |
| Label Qty: 2  Outer Box Dimensions (If Applicable)  Length (mm):  Width (mm):  Height (mm):  Depth (mm):  Gross Weight (kg): 11  Barcode: 5055369015870  Product Details  Country of Origin: China Fitting Instruction: No Product Material: Brass/ABS  Mount Type: Surface, Wall  Outlet Elbow Supplied: No  Easy Clean: Yes  Head Included: No Handset Included: No Hood Jets Included: No Operating Pressure (bar): 0.1  Valve/Cartridge Type: Not Applicable  Flow Rates (L/min): 0.1 bar: N/A 0.5 bar: N/A 1 bar: N/A 2 bar: N/A 3 bar: N/A  TMV2 Approved: No Approval No: N/A  TMV3 Approved: No Approval No: N/A  WRAS Approved: No Approval No: N/A  WRAS Approved: No Approval No: N/A  Head Function: Not Applicable  Handset Function: Single Setting Body Jet Info: Not Applicable  Pipe Size: 15 mm (1/2" Bsp)  Pipe Centres: N/A  Colour/Finish: Chrome Hose Included: Yes                                                                                                                                                                                                                                                                                                                                                                                                                                                                                                                                                                                                                                                                                                                                                                                                                                                                                                                                                                                                                                                                                                                                                                                                                                      |                           |                     |
| Outer Box Dimensions (If Applicable)  Length (mm): Width (mm): Height (mm): Depth (mm):  Gross Weight (kg): Barcode: 5055369015870  Product Details  Country of Origin: Fitting Instruction: No Product Material: Brass/ABS  Mount Type: Surface, Wall Outlet Elbow Supplied: No Easy Clean: Head Included: No Handset Included: No Hood Jets Included: No of Body Jets: No faby Jets: Not Applicable Flow Rates (L/min): 0.1 bar: N/A  TMV2 Approved: No Approval No: N/A TMV3 Approved: No Approval No: N/A TMV3 Approved: No Approval No: N/A WRAS Approved: No Approval No: N/A Head Function: Single Setting Body Jet Info: Not Applicable Pipe Size: 15 mm (1/2" Bsp) Pipe Centres: N/A Colour/Finish: Chrome Hose Included: Yes                                                                                                                                                                                                                                                                                                                                                                                                                                                                                                                                                                                                                                                                                                                                                                                                                                                                                                                                                                                                                                                                                                                                                                                                                                                                                                                                                                                         |                           |                     |
| Length (mm): Width (mm): Height (mm): Depth (mm): Gross Weight (kg): Barcode: 5055369015870  Product Details Country of Origin: Fitting Instruction: No Product Material: Brass/ABS Mount Type: Surface, Wall Outlet Elbow Supplied: No Easy Clean: Head Included: No Handset Included: No Hood Jets Included: No of Body Jets: Operating Pressure (bar): Valve/Cartridge Type: Not Applicable Flow Rates (L/min): 0.1 bar: N/A TMV2 Approved: No Approval No: N/A TMV3 Approved: No Approval No: N/A TMV3 Approved: No Approval No: N/A WRAS Approved: No Approval No: N/A Head Function: Not Applicable Flow Rates (L/min): 0.1 bar: N/A TMV3 Approved: No Approval No: N/A WRAS Approved: No Approval No: N/A Head Function: Single Setting Body Jet Info: Not Applicable Pipe Size: 15 mm (1/2" Bsp) Pipe Centres: N/A Colour/Finish: Chrome Hose Included: Yes                                                                                                                                                                                                                                                                                                                                                                                                                                                                                                                                                                                                                                                                                                                                                                                                                                                                                                                                                                                                                                                                                                                                                                                                                                                            |                           |                     |
| Width (mm): Height (mm): Depth (mm): Gross Weight (kg): Barcode: 5055369015870  Product Details Country of Origin: Fitting Instruction: No Product Material: Brass/ABS Mount Type: Surface, Wall Outlet Elbow Supplied: No Easy Clean: Head Included: No Handset Included: No Hood Jets Included: No of Body Jets: No tApplicable Operating Pressure (bar): Valve/Cartridge Type: Not Approval No: N/A TMV2 Approved: No Approval No: N/A TMV3 Approved: No Approval No: N/A WRAS Approved: No Not Applicable Handset Function: Single Setting Body Jet Info: Not Applicable Pipe Size: 15 mm (1/2" Bsp) Pipe Centres: N/A Colour/Finish: Chrome Hose Included: Yes                                                                                                                                                                                                                                                                                                                                                                                                                                                                                                                                                                                                                                                                                                                                                                                                                                                                                                                                                                                                                                                                                                                                                                                                                                                                                                                                                                                                                                                            |                           |                     |
| Height (mm): Depth (mm): Gross Weight (kg): Barcode: 5055369015870  Product Details Country of Origin: China Fitting Instruction: No Product Material: Brass/ABS Mount Type: Outlet Elbow Supplied: No Easy Clean: Head Included: No Handset Included: No Sof Body Jets Included: No No of Body Jets: Not Applicable Operating Pressure (bar): Valve/Cartridge Type: Not Applicable Flow Rates (L/min): 0.1 bar: N/A TMV2 Approved: No Approval No: N/A TMV3 Approved: No Approval No: N/A TMV3 Approved: No Approval No: N/A WRAS Approved: No Approval No: N/A Head Function: Not Applicable Body Jets Included: No Approval No: N/A TMV3 Approved: No Approval No: N/A WRAS Approved: No Approval No: N/A Head Function: Single Setting Body Jet Info: Not Applicable Pipe Size: 15 mm (1/2" Bsp) Pipe Centres: N/A Colour/Finish: Chrome Hose Included: Yes                                                                                                                                                                                                                                                                                                                                                                                                                                                                                                                                                                                                                                                                                                                                                                                                                                                                                                                                                                                                                                                                                                                                                                                                                                                                |                           |                     |
| Depth (mm):   Gross Weight (kg):                                                                                                                                                                                                                                                                                                                                                                                                                                                                                                                                                                                                                                                                                                                                                                                                                                                                                                                                                                                                                                                                                                                                                                                                                                                                                                                                                                                                                                                                                                                                                                                                                                                                                                                                                                                                                                                                                                                                                                                                                                                                                               |                           |                     |
| Gross Weight (kg): 11 Barcode: 5055369015870  Product Details  Country of Origin: China Fitting Instruction: No Product Material: Brass/ABS  Mount Type: Surface, Wall Outlet Elbow Supplied: No Easy Clean: Yes Head Included: No Handset Included: No Handset Included: No No of Body Jets: Not Applicable Operating Pressure (bar): 0.1 Valve/Cartridge Type: Not Applicable Flow Rates (L/min): 0.1 bar: N/A 0.5 bar: N/A 1 bar: N/A 2 bar: N/A 3 bar: N/A TMV2 Approved: No Approval No: N/A TMV3 Approved: No Approval No: N/A WRAS Approved: No Approval No: N/A WRAS Approved: No Approval No: N/A Head Function: Not Applicable Handset Function: Single Setting Body Jet Info: Pipe Size: 15 mm (1/2" Bsp) Pipe Centres: N/A Colour/Finish: Chrome Hose Included: Yes                                                                                                                                                                                                                                                                                                                                                                                                                                                                                                                                                                                                                                                                                                                                                                                                                                                                                                                                                                                                                                                                                                                                                                                                                                                                                                                                                |                           |                     |
| Barcode: 5055369015870  Product Details  Country of Origin: China  Fitting Instruction: No Product Material: Brass/ABS  Mount Type: Surface, Wall  Outlet Elbow Supplied: No Easy Clean: Yes Head Included: No Handset Included: No Handset Included: No No of Body Jets: Not Applicable Operating Pressure (bar): 0.1  Valve/Cartridge Type: Not Applicable Flow Rates (L/min): 0.1 bar: N/A 0.5 bar: N/A 1 bar: N/A 2 bar: N/A 3 bar: N/A  TMV2 Approved: No Approval No: N/A  TMV3 Approved: No Approval No: N/A  TMV3 Approved: No Approval No: N/A  WRAS Approved: No Approval No: N/A  Head Function: Not Applicable Head Function: Single Setting Body Jet Info: Not Applicable  Pipe Size: 15 mm (1/2" Bsp) Pipe Centres: N/A  Colour/Finish: Chrome Hose Included: Yes                                                                                                                                                                                                                                                                                                                                                                                                                                                                                                                                                                                                                                                                                                                                                                                                                                                                                                                                                                                                                                                                                                                                                                                                                                                                                                                                                | * ` ` `                   | 11                  |
| Product Details  Country of Origin: China  Fitting Instruction: No  Product Material: Brass/ABS  Mount Type: Surface, Wall  Outlet Elbow Supplied: No  Easy Clean: Yes  Head Included: No  Handset Included: No  No of Body Jets: Not Applicable  Operating Pressure (bar): 0.1  Valve/Cartridge Type: Not Applicable  Flow Rates (L/min): 0.1 bar: N/A 0.5 bar: N/A 1 bar: N/A 2 bar: N/A 3 bar: N/A  TMV2 Approved: No Approval No: N/A  TMV3 Approved: No Approval No: N/A  TMV3 Approved: No Approval No: N/A  WRAS Approved: No Approval No: N/A  Head Function: Not Applicable  Handset Function: Single Setting  Body Jet Info: Not Applicable  Pipe Size: 15 mm (1/2" Bsp)  Pipe Centres: N/A  Colour/Finish: Chrome  Hose Included: Yes                                                                                                                                                                                                                                                                                                                                                                                                                                                                                                                                                                                                                                                                                                                                                                                                                                                                                                                                                                                                                                                                                                                                                                                                                                                                                                                                                                               |                           |                     |
| Fitting Instruction: No Product Material: Brass/ABS  Mount Type: Surface, Wall Outlet Elbow Supplied: No Easy Clean: Yes Head Included: No Handset Included: No No of Body Jets: Not Applicable Operating Pressure (bar): 0.1 Valve/Cartridge Type: Not Applicable Flow Rates (L/min): 0.1 bar: N/A 0.5 bar: N/A 1 bar: N/A 2 bar: N/A 3 bar: N/A TMV2 Approved: No Approval No: N/A TMV3 Approved: No Approval No: N/A TMV3 Approved: No Approval No: N/A WRAS Approved: No Approval No: N/A Head Function: Not Applicable Handset Function: Single Setting Body Jet Info: Not Applicable Pipe Size: 15 mm (1/2" Bsp) Pipe Centres: N/A Colour/Finish: Chrome Hose Included: Yes                                                                                                                                                                                                                                                                                                                                                                                                                                                                                                                                                                                                                                                                                                                                                                                                                                                                                                                                                                                                                                                                                                                                                                                                                                                                                                                                                                                                                                              |                           |                     |
| Fitting Instruction: No Product Material: Brass/ABS  Mount Type: Surface, Wall Outlet Elbow Supplied: No Easy Clean: Yes Head Included: No Handset Included: No No of Body Jets: Not Applicable Operating Pressure (bar): 0.1 Valve/Cartridge Type: Not Applicable Flow Rates (L/min): 0.1 bar: N/A 0.5 bar: N/A 1 bar: N/A 2 bar: N/A 3 bar: N/A TMV2 Approved: No Approval No: N/A TMV3 Approved: No Approval No: N/A TMV3 Approved: No Approval No: N/A WRAS Approved: No Approval No: N/A Head Function: Not Applicable Handset Function: Single Setting Body Jet Info: Not Applicable Pipe Size: 15 mm (1/2" Bsp) Pipe Centres: N/A Colour/Finish: Chrome Hose Included: Yes                                                                                                                                                                                                                                                                                                                                                                                                                                                                                                                                                                                                                                                                                                                                                                                                                                                                                                                                                                                                                                                                                                                                                                                                                                                                                                                                                                                                                                              | Country of Origin:        | China               |
| Product Material:  Mount Type:  Outlet Elbow Supplied:  No  Easy Clean:  Head Included:  Handset Included:  No  No of Body Jets:  Operating Pressure (bar):  Valve/Cartridge Type:  Not Applicable  Flow Rates (L/min): 0.1 bar: N/A 0.5 bar: N/A 1 bar: N/A 2 bar: N/A 3 bar: N/A  TMV2 Approved: No  Approval No: N/A  TMV3 Approved: No  Approval No: N/A  WRAS Approved: No  Approval No: N/A  Head Function:  Not Applicable  Handset Function:  Single Setting  Body Jet Info:  Not Applicable  Flow Rates (L/min): 0.1 bar: N/A 0.5 bar: N/A 1 bar: N/A 2 bar: N/A 3 bar: N/A  TMV2 Approved: No  Approval No: N/A  WRAS Approved: No  Approval No: N/A  WRAS Approved: No  Approval No: N/A  Head Function:  Not Applicable  Flow Figs:  15 mm (1/2" Bsp)  Pipe Centres:  N/A  Colour/Finish:  Chrome  Hose Included:  Yes                                                                                                                                                                                                                                                                                                                                                                                                                                                                                                                                                                                                                                                                                                                                                                                                                                                                                                                                                                                                                                                                                                                                                                                                                                                                                             |                           |                     |
| Mount Type: Surface, Wall  Outlet Elbow Supplied: No  Easy Clean: Yes  Head Included: No  Handset Included: Yes  Body Jets Included: No  No Fasy Clear: No Applicable  Operating Pressure (bar): 0.1  Valve/Cartridge Type: Not Applicable  Flow Rates (L/min): 0.1 bar: N/A 0.5 bar: N/A 1 bar: N/A 2 bar: N/A 3 bar: N/A  TMV2 Approved: No Approval No: N/A  TMV3 Approved: No Approval No: N/A  WRAS Approved: No Approval No: N/A  WRAS Approved: No Approval No: N/A  Head Function: Not Applicable  Handset Function: Single Setting  Body Jet Info: Not Applicable  Pipe Size: 15 mm (1/2" Bsp)  Pipe Centres: N/A  Colour/Finish: Chrome  Hose Included: Yes                                                                                                                                                                                                                                                                                                                                                                                                                                                                                                                                                                                                                                                                                                                                                                                                                                                                                                                                                                                                                                                                                                                                                                                                                                                                                                                                                                                                                                                          |                           |                     |
| Outlet Elbow Supplied: No  Easy Clean: Yes  Head Included: No  Handset Included: Yes  Body Jets Included: No  No of Body Jets: Not Applicable  Operating Pressure (bar): 0.1  Valve/Cartridge Type: Not Applicable  Flow Rates (L/min): 0.1 bar: N/A 0.5 bar: N/A 1 bar: N/A 2 bar: N/A 3 bar: N/A  TMV2 Approved: No Approval No: N/A  TMV3 Approved: No Approval No: N/A  WRAS Approved: No Approval No: N/A  WRAS Approved: No Approval No: N/A  Head Function: Not Applicable  Handset Function: Single Setting  Body Jet Info: Not Applicable  Pipe Size: 15 mm (1/2" Bsp)  Pipe Centres: N/A  Colour/Finish: Chrome  Hose Included: Yes                                                                                                                                                                                                                                                                                                                                                                                                                                                                                                                                                                                                                                                                                                                                                                                                                                                                                                                                                                                                                                                                                                                                                                                                                                                                                                                                                                                                                                                                                  |                           |                     |
| Easy Clean:  Head Included:  Hoo Handset Included:  No No of Body Jets Included:  No No of Body Jets:  Not Applicable  Operating Pressure (bar):  Valve/Cartridge Type:  Not Applicable  Flow Rates (L/min): 0.1 bar: N/A 0.5 bar: N/A 1 bar: N/A 2 bar: N/A 3 bar: N/A  TMV2 Approved:  No Approval No:  MA TMV3 Approved:  No Approval No:  MA WRAS Approved:  No Approval No:  N/A  WRAS Approved:  No Approval No:  N/A  Head Function:  Not Applicable  Handset Function:  Single Setting  Body Jet Info:  Not Applicable  Pipe Size:  15 mm (1/2" Bsp)  Pipe Centres:  N/A  Colour/Finish:  Chrome  Hose Included:  Yes                                                                                                                                                                                                                                                                                                                                                                                                                                                                                                                                                                                                                                                                                                                                                                                                                                                                                                                                                                                                                                                                                                                                                                                                                                                                                                                                                                                                                                                                                                  |                           |                     |
| Head Included: No Handset Included: Yes Body Jets Included: No No of Body Jets: Not Applicable Operating Pressure (bar): 0.1 Valve/Cartridge Type: Not Applicable Flow Rates (L/min): 0.1 bar: N/A 0.5 bar: N/A 1 bar: N/A 2 bar: N/A 3 bar: N/A TMV2 Approved: No Approval No: N/A TMV3 Approved: No Approval No: N/A WRAS Approved: No Approval No: N/A WRAS Approved: No Approval No: N/A Head Function: Not Applicable Handset Function: Single Setting Body Jet Info: Not Applicable Pipe Size: 15 mm (1/2" Bsp) Pipe Centres: N/A Colour/Finish: Chrome Hose Included: Yes                                                                                                                                                                                                                                                                                                                                                                                                                                                                                                                                                                                                                                                                                                                                                                                                                                                                                                                                                                                                                                                                                                                                                                                                                                                                                                                                                                                                                                                                                                                                               |                           |                     |
| Handset Included: Yes  Body Jets Included: No  No of Body Jets: Not Applicable  Operating Pressure (bar): 0.1  Valve/Cartridge Type: Not Applicable  Flow Rates (L/min): 0.1 bar: N/A 0.5 bar: N/A 1 bar: N/A 2 bar: N/A 3 bar: N/A  TMV2 Approved: No Approval No: N/A  TMV3 Approved: No Approval No: N/A  WRAS Approved: No Approval No: N/A  WRAS Approved: No Approval No: N/A  Head Function: Not Applicable  Handset Function: Single Setting  Body Jet Info: Not Applicable  Pipe Size: 15 mm (1/2" Bsp)  Pipe Centres: N/A  Colour/Finish: Chrome  Hose Included: Yes                                                                                                                                                                                                                                                                                                                                                                                                                                                                                                                                                                                                                                                                                                                                                                                                                                                                                                                                                                                                                                                                                                                                                                                                                                                                                                                                                                                                                                                                                                                                                 |                           |                     |
| Body Jets Included: No No of Body Jets: Not Applicable Operating Pressure (bar): 0.1 Valve/Cartridge Type: Not Applicable Flow Rates (L/min): 0.1 bar: N/A 0.5 bar: N/A 1 bar: N/A 2 bar: N/A 3 bar: N/A TMV2 Approved: No Approval No: N/A TMV3 Approved: No Approval No: N/A WRAS Approved: No Approval No: N/A WRAS Approved: No Approval No: N/A Head Function: Not Applicable Handset Function: Single Setting Body Jet Info: Not Applicable Pipe Size: 15 mm (1/2" Bsp) Pipe Centres: N/A Colour/Finish: Chrome Hose Included: Yes                                                                                                                                                                                                                                                                                                                                                                                                                                                                                                                                                                                                                                                                                                                                                                                                                                                                                                                                                                                                                                                                                                                                                                                                                                                                                                                                                                                                                                                                                                                                                                                       |                           |                     |
| No of Body Jets: Operating Pressure (bar): Valve/Cartridge Type: Not Applicable Flow Rates (L/min): 0.1 bar: N/A 0.5 bar: N/A 1 bar: N/A 2 bar: N/A 3 bar: N/A TMV2 Approved: No Approval No: N/A TMV3 Approved: No Approval No: N/A WRAS Approved: No Approval No: N/A Head Function: Not Applicable Handset Function: Single Setting Body Jet Info: Not Applicable Pipe Size: 15 mm (1/2" Bsp) Pipe Centres: N/A Colour/Finish: Chrome Hose Included: Yes                                                                                                                                                                                                                                                                                                                                                                                                                                                                                                                                                                                                                                                                                                                                                                                                                                                                                                                                                                                                                                                                                                                                                                                                                                                                                                                                                                                                                                                                                                                                                                                                                                                                    |                           |                     |
| Operating Pressure (bar):  Valve/Cartridge Type:  Not Applicable  Flow Rates (L/min): 0.1 bar: N/A 0.5 bar: N/A 1 bar: N/A 2 bar: N/A 3 bar: N/A  TMV2 Approved: No Approval No: N/A  TMV3 Approved: No Approval No: N/A  WRAS Approved: No Approval No: N/A  WRAS Approved: No Approval No: N/A  Head Function:  Handset Function:  Single Setting  Body Jet Info:  Not Applicable  Pipe Size:  15 mm (1/2" Bsp)  Pipe Centres:  N/A  Colour/Finish:  Chrome  Hose Included:  Yes                                                                                                                                                                                                                                                                                                                                                                                                                                                                                                                                                                                                                                                                                                                                                                                                                                                                                                                                                                                                                                                                                                                                                                                                                                                                                                                                                                                                                                                                                                                                                                                                                                             |                           |                     |
| Valve/Cartridge Type:  Not Applicable  Flow Rates (L/min): 0.1 bar: N/A 0.5 bar: N/A 1 bar: N/A 2 bar: N/A 3 bar: N/A  TMV2 Approved: No Approval No: N/A  TMV3 Approved: No Approval No: N/A  WRAS Approved: No Approval No: N/A  Head Function:  Handset Function:  Single Setting  Body Jet Info:  Not Applicable  Pipe Size:  15 mm (1/2" Bsp)  Pipe Centres:  N/A  Colour/Finish:  Chrome  Hose Included:  Yes                                                                                                                                                                                                                                                                                                                                                                                                                                                                                                                                                                                                                                                                                                                                                                                                                                                                                                                                                                                                                                                                                                                                                                                                                                                                                                                                                                                                                                                                                                                                                                                                                                                                                                            |                           |                     |
| Flow Rates (L/min): 0.1 bar: N/A         0.5 bar: N/A         1 bar: N/A         2 bar: N/A         3 bar: N/A           TMV2 Approved: No         Approval No: N/A           TMV3 Approved: No         Approval No: N/A           WRAS Approved: No         Approval No: N/A           Head Function:         Not Applicable           Handset Function:         Single Setting           Body Jet Info:         Not Applicable           Pipe Size:         15 mm (1/2" Bsp)           Pipe Centres:         N/A           Colour/Finish:         Chrome           Hose Included:         Yes                                                                                                                                                                                                                                                                                                                                                                                                                                                                                                                                                                                                                                                                                                                                                                                                                                                                                                                                                                                                                                                                                                                                                                                                                                                                                                                                                                                                                                                                                                                                |                           |                     |
| TMV2 Approved: No Approval No: N/A TMV3 Approved: No Approval No: N/A WRAS Approved: No Approval No: N/A Head Function: Not Applicable Handset Function: Single Setting Body Jet Info: Not Applicable Pipe Size: 15 mm (1/2" Bsp) Pipe Centres: N/A Colour/Finish: Chrome Hose Included: Yes                                                                                                                                                                                                                                                                                                                                                                                                                                                                                                                                                                                                                                                                                                                                                                                                                                                                                                                                                                                                                                                                                                                                                                                                                                                                                                                                                                                                                                                                                                                                                                                                                                                                                                                                                                                                                                   |                           |                     |
| WRAS Approved: No Approval No: N/A Head Function: Not Applicable Handset Function: Single Setting Body Jet Info: Not Applicable Pipe Size: 15 mm (1/2" Bsp) Pipe Centres: N/A Colour/Finish: Chrome Hose Included: Yes                                                                                                                                                                                                                                                                                                                                                                                                                                                                                                                                                                                                                                                                                                                                                                                                                                                                                                                                                                                                                                                                                                                                                                                                                                                                                                                                                                                                                                                                                                                                                                                                                                                                                                                                                                                                                                                                                                         |                           |                     |
| WRAS Approved: No Approval No: N/A Head Function: Not Applicable Handset Function: Single Setting Body Jet Info: Not Applicable Pipe Size: 15 mm (1/2" Bsp) Pipe Centres: N/A Colour/Finish: Chrome Hose Included: Yes                                                                                                                                                                                                                                                                                                                                                                                                                                                                                                                                                                                                                                                                                                                                                                                                                                                                                                                                                                                                                                                                                                                                                                                                                                                                                                                                                                                                                                                                                                                                                                                                                                                                                                                                                                                                                                                                                                         | TMV3 Approved: No         | Approval No: N/A    |
| Handset Function:  Body Jet Info:  Not Applicable  Pipe Size:  15 mm (1/2" Bsp)  Pipe Centres:  N/A  Colour/Finish:  Chrome  Hose Included:  Yes                                                                                                                                                                                                                                                                                                                                                                                                                                                                                                                                                                                                                                                                                                                                                                                                                                                                                                                                                                                                                                                                                                                                                                                                                                                                                                                                                                                                                                                                                                                                                                                                                                                                                                                                                                                                                                                                                                                                                                               |                           |                     |
| Handset Function:  Body Jet Info:  Not Applicable  Pipe Size:  15 mm (1/2" Bsp)  Pipe Centres:  N/A  Colour/Finish:  Chrome  Hose Included:  Yes                                                                                                                                                                                                                                                                                                                                                                                                                                                                                                                                                                                                                                                                                                                                                                                                                                                                                                                                                                                                                                                                                                                                                                                                                                                                                                                                                                                                                                                                                                                                                                                                                                                                                                                                                                                                                                                                                                                                                                               | Head Function:            | Not Applicable      |
| Pipe Size:         15 mm (1/2" Bsp)           Pipe Centres:         N/A           Colour/Finish:         Chrome           Hose Included:         Yes                                                                                                                                                                                                                                                                                                                                                                                                                                                                                                                                                                                                                                                                                                                                                                                                                                                                                                                                                                                                                                                                                                                                                                                                                                                                                                                                                                                                                                                                                                                                                                                                                                                                                                                                                                                                                                                                                                                                                                           | Handset Function:         |                     |
| Pipe Size:         15 mm (1/2" Bsp)           Pipe Centres:         N/A           Colour/Finish:         Chrome           Hose Included:         Yes                                                                                                                                                                                                                                                                                                                                                                                                                                                                                                                                                                                                                                                                                                                                                                                                                                                                                                                                                                                                                                                                                                                                                                                                                                                                                                                                                                                                                                                                                                                                                                                                                                                                                                                                                                                                                                                                                                                                                                           | Body Jet Info:            | Not Applicable      |
| Pipe Centres: N/A Colour/Finish: Chrome Hose Included: Yes                                                                                                                                                                                                                                                                                                                                                                                                                                                                                                                                                                                                                                                                                                                                                                                                                                                                                                                                                                                                                                                                                                                                                                                                                                                                                                                                                                                                                                                                                                                                                                                                                                                                                                                                                                                                                                                                                                                                                                                                                                                                     |                           |                     |
| Colour/Finish: Chrome Hose Included: Yes                                                                                                                                                                                                                                                                                                                                                                                                                                                                                                                                                                                                                                                                                                                                                                                                                                                                                                                                                                                                                                                                                                                                                                                                                                                                                                                                                                                                                                                                                                                                                                                                                                                                                                                                                                                                                                                                                                                                                                                                                                                                                       |                           |                     |
| Hose Included: Yes                                                                                                                                                                                                                                                                                                                                                                                                                                                                                                                                                                                                                                                                                                                                                                                                                                                                                                                                                                                                                                                                                                                                                                                                                                                                                                                                                                                                                                                                                                                                                                                                                                                                                                                                                                                                                                                                                                                                                                                                                                                                                                             |                           |                     |
|                                                                                                                                                                                                                                                                                                                                                                                                                                                                                                                                                                                                                                                                                                                                                                                                                                                                                                                                                                                                                                                                                                                                                                                                                                                                                                                                                                                                                                                                                                                                                                                                                                                                                                                                                                                                                                                                                                                                                                                                                                                                                                                                | Hose Included:            |                     |
|                                                                                                                                                                                                                                                                                                                                                                                                                                                                                                                                                                                                                                                                                                                                                                                                                                                                                                                                                                                                                                                                                                                                                                                                                                                                                                                                                                                                                                                                                                                                                                                                                                                                                                                                                                                                                                                                                                                                                                                                                                                                                                                                | No. of Outlets:           | 1                   |