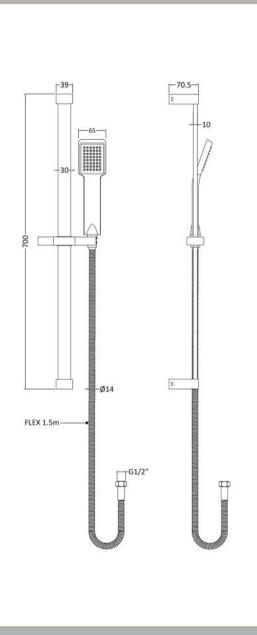

Sales Code: STY059 Description: Rectangular Slide Rail Kit

| Length (mm):  Width (mm):  660  Height (mm):  660  Depth (mm):  70  Nett Weight (kg):  9-  Packaging Dimensions  Length (mm):  668  Width (mm):  153  Height (mm):  Gross Weight (kg):  9-  Packaging Data  Box Colour:  White Cardboard Box  Box Qty:  1  Label Size:  100 x 50  Label Size:  100 x 50  Label Qty:  2  Outer Box Dimensions (If Applicable)  Length (mm):  Height (mm):  Height (mm):  Product Meximal Box  Fross Weight (kg):  11  Barcode:  5055369015870  Product Details  Country of Origin:  China  Fitting Instruction:  No  Product Atlerial:  Brass/ABS  Mount Type:  Outlet Elbow Supplied:  No  Easy Clean:  Head Included:  No  No  No Approval No:  No  No Approval No:  No  Proval Proval No:  No  No Approval No:  No  Approval No:  No  TMV2 Approved:  No  Approval No:  No  Phys Cartingle Type:  Not Applicable  Head Sproval No:  No  Approval No:  No  Approval No:  No  RNA  TMV2 Approved:  No  Approval No:  No  Approval No:  No  Head Function:  No  RNA  Sproval No:  No  Approval No:  No  RNA  TMV3 Approved:  No  Approval No:  No  Approval No:  No  Head Function:  No  RNA  RNAS Approved:  No  Approval No:  No  Approval No:  No  Head Function:  No  RNA  Sproval No:  No  RNA  RNAS Approved:  No  Approval No:  No  RNA  RNAS Approved:  No  Approval No:  No  Approval No:  No  Head Function:  No  RNA Approval No:  No  RNA Applicable  Head Function:  Single Setting  Body Jet Info:  Not Applicable  Head Function:  Not Applicable  Fipe Size:  15 mm (1/2" Bsp)  Fipe Size:  15 mm (1/2" Bsp)  Fipe Size:  15 mm (1/2" Bsp)  Fipe Size:  No. of Outlets:  1                                                                                                                                                                                                                                                                                                                                                                                                                                                                                                      | <b>Product Dimensions</b> |                     |
|--------------------------------------------------------------------------------------------------------------------------------------------------------------------------------------------------------------------------------------------------------------------------------------------------------------------------------------------------------------------------------------------------------------------------------------------------------------------------------------------------------------------------------------------------------------------------------------------------------------------------------------------------------------------------------------------------------------------------------------------------------------------------------------------------------------------------------------------------------------------------------------------------------------------------------------------------------------------------------------------------------------------------------------------------------------------------------------------------------------------------------------------------------------------------------------------------------------------------------------------------------------------------------------------------------------------------------------------------------------------------------------------------------------------------------------------------------------------------------------------------------------------------------------------------------------------------------------------------------------------------------------------------------------------------------------------------------------------------------------------------------------------------------------------------------------------------------------------------------------------------------------------------------------------------------------------------------------------------------------------------------------------------------------------------------------------------------------------------------------------------------|---------------------------|---------------------|
| Height (mm):                                                                                                                                                                                                                                                                                                                                                                                                                                                                                                                                                                                                                                                                                                                                                                                                                                                                                                                                                                                                                                                                                                                                                                                                                                                                                                                                                                                                                                                                                                                                                                                                                                                                                                                                                                                                                                                                                                                                                                                                                                                                                                                   | Length (mm):              |                     |
| Depth (mm):                                                                                                                                                                                                                                                                                                                                                                                                                                                                                                                                                                                                                                                                                                                                                                                                                                                                                                                                                                                                                                                                                                                                                                                                                                                                                                                                                                                                                                                                                                                                                                                                                                                                                                                                                                                                                                                                                                                                                                                                                                                                                                                    | Width (mm):               | 660                 |
| Nett Weight (kg):  Packaging Dimensions  Length (mm):  Gross Weight (kg):  O.9  Packaging Data  Box Colour:  White Cardboard Box  Box Qty:  1  Label Size: 100 x 50  Label Colour:  White Label Label Qty: 2  Outer Box Dimensions (If Applicable)  Length (mm):  Height (mm):  Gross Weight (kg):  1  Label Size: 100 x 50  Label Colour:  White Label Label Qty: 2  Outer Box Dimensions (If Applicable)  Length (mm):  Height (mm):  Height (mm):  Gross Weight (kg):  11  Barcode: 5055369015870  Product Details  Country of Origin: China  Fitting Instruction: No Product Material: Brass/ABS  Mount Type: Surface, Wall Outlet Elbow Supplied: No  Easy Clean: Head Included: No Handset Included: No No of Body Jets: Not Applicable  Operating Pressure (bar): 0.1  Valve/Cartridge Type: Not Applicable  Flow Rates (L/min): 0.1 bar: N/A 0.5 bar: N/A 1 bar: N/A 2 bar: N/A 3 bar: N/A  TMV2 Approved: No Approval No: N/A  TMV2 Approved: No Approval No: N/A  TMV3 Approved: No Approval No: N/A  TMV4 Approved: No Approval No: N/A  TMV5 Approved: No Approval No: N/A  TMV6 Approval No: N/A  TMV7 Approved: No Approval No: N/A  TMV | Height (mm):              | 660                 |
| Packaging Dimensions   Length (mm):   153   Height (mm):   153   Height (mm):   Gross Weight (kg):   0.9   Packaging Data   Box Colour:   White Cardboard Box Box Qty:   1   Label Size:   100 x 50   Label Colour:   White Label   Label Qty:   2   Duter Box Dimensions (If Applicable)   Length (mm):   Width (mm):   Height (mm):   Width (mm):   Height (kg):   11   Height (kg):   Height (kg: Kg):     | Depth (mm):               | 70                  |
| Length (mm): 153 Width (mm): 153 Height (mm): 0.9 Packaging Data Box Colour: White Cardboard Box Box Qty: 1 Label Size: 100 x 50 Label Colour: White Label Label Qty: 2 Outer Box Dimensions (If Applicable) Length (mm): Width (mm): Height (mm): Width (mm): Height (mm): Width (mm): Height (mm): Width (mm): Height (mm): Width (mm): Hold (mm):  | Nett Weight (kg):         | 0.9                 |
| Width (mm): 153 Height (mm): Gross Weight (kg): 0.9  Packaging Data  Box Colour: White Cardboard Box Box Qty: 1 Label Size: 100 x 50 Label Colour: White Label Label Qty: 2  Outer Box Dimensions (If Applicable) Length (mm): Width (mm): Height (mm): Height (mm): Height (mm): Gross Weight (kg): 11 Barcode: 5055369015870  Product Details  Country of Origin: China Fitting Instruction: No Product Material: Brass/ABS Mount Type: Surface, Wall Outlet Elbow Supplied: No Easy Clean: Yes Head Included: No Handset Included: No Handset Included: No No of Body Jets (Lymin): 0.1 bar: N/A 0.5 bar: N/A 1 bar: N/A 2 bar: N/A 3 bar: N/A TMV2 Approved: No Approval No: N/A TMV3 Approved: No Approval No: N/A TMV3 Approved: No Approval No: N/A TMV3 Approved: No Approval No: N/A Head Function: Not Applicable Handset Function: Not Applicable Handset Function: Single Setting Body Jet Info: Not Applicable Pipe Size: 15 mm (1/2" Bsp) Pipe Centres: N/A Colour/Finish: Chrome Hose Included: Yes                                                                                                                                                                                                                                                                                                                                                                                                                                                                                                                                                                                                                                                                                                                                                                                                                                                                                                                                                                                                                      | Packaging Dimensions      |                     |
| Height (mm): Gross Weight (kg):  Packaging Data  Box Colour:  White Cardboard Box  Box Qty:  1 Label Size: 100 x 50 Label Colour: White Label Label Qty: 2 Outer Box Dimensions (If Applicable) Length (mm): Width (mm): Height (mm):  Bepth (mm): Gross Weight (kg): 11 Barcode: 5055369015870  Product Details Country of Origin: China Fitting Instruction: No Product Material: Brass/ABS Mount Type: Gutle Elbow Supplied: No Easy Clean: Yes Head Included: No Handset Included: No Handset Included: No Of Body Jets: Not Applicable Flow Rates (L/min): 0.1 bar: N/A 0.5 bar: N/A 1 bar: N/A 2 bar: N/A 3 bar: N/A TMV2 Approved: No Approval No: N/A TMV3 App | Length (mm):              | 668                 |
| Gross Weight (kg):  Packaging Data  Box Colour:  Box Qty:  1 Label Size:  100 x 50 Label Colour:  White Label Label Qty:  2  Outer Box Dimensions (If Applicable) Length (mm): Width (mm): Height (mm): Depth (mm): Gross Weight (kg):  11 Barcode:  5055369015870  Product Details  Country of Origin: China Fitting Instruction: No Product Material: Brass/ABS Mount Type: Outlet Elbow Supplied: No Easy Clean: Head Included: No Handset Included: No Handset Included: No Of Body Jets: Not Applicable Operating Pressure (bar): Valve/Cartridge Type: Not Applicable Flow Rates (L/min): 0.1 bar: N/A 0.5 bar: N/A 1 bar: N/A 2 bar: N/A 3 bar: N/A TMV2 Approved: No Approval No: N/A TMV3 Approved: No Approval No: N/A TMV3 Approved: No Approval No: N/A WRAS Approved: No Approval No: N/A Head Function: Not Applicable Handset Function: Not Applicable Handset Function: Not Applicable Handset Function: Not Applicable Flow Rates (L/min): 0.1 bar: N/A 0.5 bar: N/A 1 bar: N/A 2 bar: N/A 3 bar: N/A TMV3 Approved: No Approval No: N/A Head Function: Not Approval No: N/A Head Function: Not Applicable Handset Function: Single Setting Body Jet Info: Not Applicable Pipe Size: 15 mm (1/2" Bsp) Pipe Centres: N/A Colour/Finish: Chrome Hose Included: Yes                                                                                                                                                                                                                                                                                                                                                                                                                                                                                                                                                                                                                                                                                                                                                                                                                                              | Width (mm):               | 153                 |
| Gross Weight (kg):  Packaging Data  Box Colour:  Box Qty:  1 Label Size:  100 x 50 Label Colour:  White Label Label Qty:  2  Outer Box Dimensions (If Applicable) Length (mm): Width (mm): Height (mm): Depth (mm): Gross Weight (kg):  11 Barcode:  5055369015870  Product Details  Country of Origin: China Fitting Instruction: No Product Material: Brass/ABS Mount Type: Outlet Elbow Supplied: No Easy Clean: Head Included: No Handset Included: No Handset Included: No Of Body Jets: Not Applicable Operating Pressure (bar): Valve/Cartridge Type: Not Applicable Flow Rates (L/min): 0.1 bar: N/A 0.5 bar: N/A 1 bar: N/A 2 bar: N/A 3 bar: N/A TMV2 Approved: No Approval No: N/A TMV3 Approved: No Approval No: N/A TMV3 Approved: No Approval No: N/A WRAS Approved: No Approval No: N/A Head Function: Not Applicable Handset Function: Not Applicable Handset Function: Not Applicable Handset Function: Not Applicable Flow Rates (L/min): 0.1 bar: N/A 0.5 bar: N/A 1 bar: N/A 2 bar: N/A 3 bar: N/A TMV3 Approved: No Approval No: N/A Head Function: Not Approval No: N/A Head Function: Not Applicable Handset Function: Single Setting Body Jet Info: Not Applicable Pipe Size: 15 mm (1/2" Bsp) Pipe Centres: N/A Colour/Finish: Chrome Hose Included: Yes                                                                                                                                                                                                                                                                                                                                                                                                                                                                                                                                                                                                                                                                                                                                                                                                                                              |                           |                     |
| Packaging Data  Box Colour: White Cardboard Box  Box Qty: 1 Label Size: 100 x 50 Label Colour: White Label Label Qty: 2  Outer Box Dimensions (If Applicable)  Length (mm): Width (mm): Height (mm): Boepth (mm): University of the provided o |                           | 0.9                 |
| Box Qty:                                                                                                                                                                                                                                                                                                                                                                                                                                                                                                                                                                                                                                                                                                                                                                                                                                                                                                                                                                                                                                                                                                                                                                                                                                                                                                                                                                                                                                                                                                                                                                                                                                                                                                                                                                                                                                                                                                                                                                                                                                                                                                                       |                           |                     |
| Box Qty:                                                                                                                                                                                                                                                                                                                                                                                                                                                                                                                                                                                                                                                                                                                                                                                                                                                                                                                                                                                                                                                                                                                                                                                                                                                                                                                                                                                                                                                                                                                                                                                                                                                                                                                                                                                                                                                                                                                                                                                                                                                                                                                       | Box Colour:               | White Cardboard Box |
| Label Size: 100 x 50  Label Colour: White Label Label Qty: 2  Outer Box Dimensions (If Applicable)  Length (mm): Width (mm): Height (mm):  Depth (mm): Gross Weight (kg): 11  Barcode: 5055369015870  Product Details  Country of Origin: China Fitting Instruction: No Product Material: Brass/ABS  Mount Type: Surface, Wall Outlet Elbow Supplied: No  Easy Clean: Yes Head Included: No Handset Included: No Hoof Body Jets: Not Applicable Operating Pressure (bar): 0.1 Valve/Cartridge Type: Not Applicable Flow Rates (L/min): 0.1 bar: N/A 0.5 bar: N/A 1 bar: N/A 2 bar: N/A 3 bar: N/A TMV2 Approved: No Approval No: N/A TMV3 Approved: No Approval No: N/A TMV3 Approved: No Approval No: N/A TMV3 Approved: No Approval No: N/A Head Function: Not Applicable Flow Rates (L/min): 0.1 bar: N/A 0.5 bar: N/A 1 bar: N/A 2 bar: N/A 3 bar: N/A TMV3 Approved: No Approval No: N/A TMV4 Approved: No Approval No: N/A TMV5 Approved: No Approval No: N/A TMV6 Approved: No Approval No: N/A TMV6 Approved: No Approval No: N/A TMV7 Approved: No Approval No: N/A TMV9 Approved: No Approval No: N/A TMV9 Approved: No Approval No: N/A TMV9 Approved: No Approval No |                           | 1                   |
| Label Colour: White Label Label Qty: 2  Outer Box Dimensions (If Applicable)  Length (mm): Width (mm): Height (mm):  Bepth (mm):  Outer Box Weight (kg):  I1 Barcode: 5055369015870  Product Details  Country of Origin: China Fitting Instruction: No Product Material: Brass/ABS  Mount Type: Surface, Wall  Outlet Elbow Supplied: No Easy Clean: Yes Head Included: No Handset Included: Yes Body Jets Included: No Sof Body Jets: Not Applicable Operating Pressure (bar): 0.1  Valve/Cartridge Type: Not Applicable Flow Rates (L/min): 0.1 bar: N/A 0.5 bar: N/A 1 bar: N/A 2 bar: N/A 3 bar: N/A TMV2 Approved: No Approval No: N/A TMV3 Approved: No Approval No: N/A TMV3 Approved: No Approval No: N/A TMV3 Approved: No Approval No: N/A Head Function: Not Applicable Body Jet Info: Not Applicable Flow Rates (L/min): 0.1 bar: N/A 0.5 bar: N/A 1 bar: N/A 2 bar: N/A 3 bar: N/A TMV3 Approved: No Approval No: N/A TMV3 Approved: No Approval No: N/A TMV4 Applicable Flow Rates (L/min): 0.1 bar: N/A 0.5 bar: N/A 1 bar: N/A 2 bar: N/A 3 bar: N/A TMV3 Approved: No Approval No: N/A TMV4 Applicable Flow Rates (L/min): 0.1 bar: N/A 0.5 bar: N/A 1 bar: N/A 2 bar: N/A 3 bar: N/A TMV4 Approved: No Approval No: N/A TMV5 Approved: No Approval No: N/A TMV6 Applicable Flow Rates (L/min): 0.1 bar: N/A 0.5 bar: N/A 1 bar: N/A 2 bar: N/A 3 bar: N/A TMV6 Approved: No Approval No: N/A TMV7 Approved: No Approval No: N/A TMV8 Approved: No Approval No: N/A TMV9 Approved: No Approval No: N/A TMV9 Applicable Flow Rates (L/min): 0.1 bar: N/A 0.5 bar: N/A  |                           | 100 x 50            |
| Label Qty: 2  Outer Box Dimensions (If Applicable)  Length (mm):  Width (mm):  Height (mm):  Depth (mm):  Gross Weight (kg): 11  Barcode: 5055369015870  Product Details  Country of Origin: China Fitting Instruction: No Product Material: Brass/ABS  Mount Type: Surface, Wall  Outlet Elbow Supplied: No  Easy Clean: Yes  Head Included: No Handset Included: No Hood Jets Included: No Operating Pressure (bar): 0.1  Valve/Cartridge Type: Not Applicable  Flow Rates (L/min): 0.1 bar: N/A 0.5 bar: N/A 1 bar: N/A 2 bar: N/A 3 bar: N/A  TMV2 Approved: No Approval No: N/A  TMV3 Approved: No Approval No: N/A  WRAS Approved: No Approval No: N/A  WRAS Approved: No Approval No: N/A  Head Function: Not Applicable  Handset Function: Single Setting Body Jet Info: Not Applicable  Pipe Size: 15 mm (1/2" Bsp)  Pipe Centres: N/A  Colour/Finish: Chrome Hose Included: Yes                                                                                                                                                                                                                                                                                                                                                                                                                                                                                                                                                                                                                                                                                                                                                                                                                                                                                                                                                                                                                                                                                                                                                                                                                                      |                           |                     |
| Outer Box Dimensions (If Applicable)  Length (mm): Width (mm): Height (mm): Depth (mm):  Gross Weight (kg): Barcode: 5055369015870  Product Details  Country of Origin: Fitting Instruction: No Product Material: Brass/ABS  Mount Type: Surface, Wall Outlet Elbow Supplied: No Easy Clean: Head Included: No Handset Included: No Hood Jets Included: No of Body Jets: No faby Jets: Not Applicable Flow Rates (L/min): 0.1 bar: N/A  TMV2 Approved: No Approval No: N/A TMV3 Approved: No Approval No: N/A TMV3 Approved: No Approval No: N/A WRAS Approved: No Approval No: N/A Head Function: Single Setting Body Jet Info: Not Applicable Pipe Size: 15 mm (1/2" Bsp) Pipe Centres: N/A Colour/Finish: Chrome Hose Included: Yes                                                                                                                                                                                                                                                                                                                                                                                                                                                                                                                                                                                                                                                                                                                                                                                                                                                                                                                                                                                                                                                                                                                                                                                                                                                                                                                                                                                         |                           |                     |
| Length (mm): Width (mm): Height (mm): Depth (mm): Gross Weight (kg): Barcode: 5055369015870  Product Details Country of Origin: Fitting Instruction: No Product Material: Brass/ABS Mount Type: Surface, Wall Outlet Elbow Supplied: No Easy Clean: Head Included: No Handset Included: No Hood Jets Included: No of Body Jets: Operating Pressure (bar): Valve/Cartridge Type: Not Applicable Flow Rates (L/min): 0.1 bar: N/A TMV2 Approved: No Approval No: N/A TMV3 Approved: No Approval No: N/A TMV3 Approved: No Approval No: N/A WRAS Approved: No Approval No: N/A Head Function: Not Applicable Flow Rates (L/min): 0.1 bar: N/A TMV3 Approved: No Approval No: N/A WRAS Approved: No Approval No: N/A Head Function: Single Setting Body Jet Info: Not Applicable Pipe Size: 15 mm (1/2" Bsp) Pipe Centres: N/A Colour/Finish: Chrome Hose Included: Yes                                                                                                                                                                                                                                                                                                                                                                                                                                                                                                                                                                                                                                                                                                                                                                                                                                                                                                                                                                                                                                                                                                                                                                                                                                                            |                           |                     |
| Width (mm): Height (mm): Depth (mm): Gross Weight (kg): Barcode: 5055369015870  Product Details Country of Origin: Fitting Instruction: No Product Material: Brass/ABS Mount Type: Surface, Wall Outlet Elbow Supplied: No Easy Clean: Head Included: No Handset Included: No Hood Jets Included: No of Body Jets: No tApplicable Operating Pressure (bar): Valve/Cartridge Type: Not Approval No: N/A TMV2 Approved: No Approval No: N/A TMV3 Approved: No Approval No: N/A WRAS Approved: No Not Applicable Handset Function: Single Setting Body Jet Info: Not Applicable Pipe Size: 15 mm (1/2" Bsp) Pipe Centres: N/A Colour/Finish: Chrome Hose Included: Yes                                                                                                                                                                                                                                                                                                                                                                                                                                                                                                                                                                                                                                                                                                                                                                                                                                                                                                                                                                                                                                                                                                                                                                                                                                                                                                                                                                                                                                                            |                           |                     |
| Height (mm): Depth (mm): Gross Weight (kg): Barcode: 5055369015870  Product Details Country of Origin: China Fitting Instruction: No Product Material: Brass/ABS Mount Type: Outlet Elbow Supplied: No Easy Clean: Head Included: No Handset Included: No Sof Body Jets Included: No No of Body Jets: Not Applicable Operating Pressure (bar): Valve/Cartridge Type: Not Applicable Flow Rates (L/min): 0.1 bar: N/A TMV2 Approved: No Approval No: N/A TMV3 Approved: No Approval No: N/A TMV3 Approved: No Approval No: N/A WRAS Approved: No Approval No: N/A Head Function: Not Applicable Body Jets Included: No Approval No: N/A TMV3 Approved: No Approval No: N/A WRAS Approved: No Approval No: N/A Head Function: Single Setting Body Jet Info: Not Applicable Pipe Size: 15 mm (1/2" Bsp) Pipe Centres: N/A Colour/Finish: Chrome Hose Included: Yes                                                                                                                                                                                                                                                                                                                                                                                                                                                                                                                                                                                                                                                                                                                                                                                                                                                                                                                                                                                                                                                                                                                                                                                                                                                                |                           |                     |
| Depth (mm):   Gross Weight (kg):                                                                                                                                                                                                                                                                                                                                                                                                                                                                                                                                                                                                                                                                                                                                                                                                                                                                                                                                                                                                                                                                                                                                                                                                                                                                                                                                                                                                                                                                                                                                                                                                                                                                                                                                                                                                                                                                                                                                                                                                                                                                                               |                           |                     |
| Gross Weight (kg): 11 Barcode: 5055369015870  Product Details  Country of Origin: China Fitting Instruction: No Product Material: Brass/ABS  Mount Type: Surface, Wall Outlet Elbow Supplied: No Easy Clean: Yes Head Included: No Handset Included: No Handset Included: No No of Body Jets: Not Applicable Operating Pressure (bar): 0.1 Valve/Cartridge Type: Not Applicable Flow Rates (L/min): 0.1 bar: N/A 0.5 bar: N/A 1 bar: N/A 2 bar: N/A 3 bar: N/A TMV2 Approved: No Approval No: N/A TMV3 Approved: No Approval No: N/A WRAS Approved: No Approval No: N/A WRAS Approved: No Approval No: N/A Head Function: Not Applicable Handset Function: Single Setting Body Jet Info: Pipe Size: 15 mm (1/2" Bsp) Pipe Centres: N/A Colour/Finish: Chrome Hose Included: Yes                                                                                                                                                                                                                                                                                                                                                                                                                                                                                                                                                                                                                                                                                                                                                                                                                                                                                                                                                                                                                                                                                                                                                                                                                                                                                                                                                |                           |                     |
| Barcode: 5055369015870  Product Details  Country of Origin: China  Fitting Instruction: No Product Material: Brass/ABS  Mount Type: Surface, Wall  Outlet Elbow Supplied: No Easy Clean: Yes Head Included: No Handset Included: No Handset Included: No No of Body Jets: Not Applicable Operating Pressure (bar): 0.1  Valve/Cartridge Type: Not Applicable Flow Rates (L/min): 0.1 bar: N/A 0.5 bar: N/A 1 bar: N/A 2 bar: N/A 3 bar: N/A  TMV2 Approved: No Approval No: N/A  TMV3 Approved: No Approval No: N/A  TMV3 Approved: No Approval No: N/A  WRAS Approved: No Approval No: N/A  Head Function: Not Applicable Head Function: Single Setting Body Jet Info: Not Applicable  Pipe Size: 15 mm (1/2" Bsp) Pipe Centres: N/A  Colour/Finish: Chrome Hose Included: Yes                                                                                                                                                                                                                                                                                                                                                                                                                                                                                                                                                                                                                                                                                                                                                                                                                                                                                                                                                                                                                                                                                                                                                                                                                                                                                                                                                | * ` ` `                   | 11                  |
| Product Details  Country of Origin: China  Fitting Instruction: No  Product Material: Brass/ABS  Mount Type: Surface, Wall  Outlet Elbow Supplied: No  Easy Clean: Yes  Head Included: No  Handset Included: No  No of Body Jets: Not Applicable  Operating Pressure (bar): 0.1  Valve/Cartridge Type: Not Applicable  Flow Rates (L/min): 0.1 bar: N/A 0.5 bar: N/A 1 bar: N/A 2 bar: N/A 3 bar: N/A  TMV2 Approved: No Approval No: N/A  TMV3 Approved: No Approval No: N/A  TMV3 Approved: No Approval No: N/A  WRAS Approved: No Approval No: N/A  Head Function: Not Applicable  Handset Function: Single Setting  Body Jet Info: Not Applicable  Pipe Size: 15 mm (1/2" Bsp)  Pipe Centres: N/A  Colour/Finish: Chrome  Hose Included: Yes                                                                                                                                                                                                                                                                                                                                                                                                                                                                                                                                                                                                                                                                                                                                                                                                                                                                                                                                                                                                                                                                                                                                                                                                                                                                                                                                                                               |                           |                     |
| Fitting Instruction: No Product Material: Brass/ABS  Mount Type: Surface, Wall Outlet Elbow Supplied: No Easy Clean: Yes Head Included: No Handset Included: No No of Body Jets: Not Applicable Operating Pressure (bar): 0.1 Valve/Cartridge Type: Not Applicable Flow Rates (L/min): 0.1 bar: N/A 0.5 bar: N/A 1 bar: N/A 2 bar: N/A 3 bar: N/A TMV2 Approved: No Approval No: N/A TMV3 Approved: No Approval No: N/A TMV3 Approved: No Approval No: N/A WRAS Approved: No Approval No: N/A Head Function: Not Applicable Handset Function: Single Setting Body Jet Info: Not Applicable Pipe Size: 15 mm (1/2" Bsp) Pipe Centres: N/A Colour/Finish: Chrome Hose Included: Yes                                                                                                                                                                                                                                                                                                                                                                                                                                                                                                                                                                                                                                                                                                                                                                                                                                                                                                                                                                                                                                                                                                                                                                                                                                                                                                                                                                                                                                              |                           |                     |
| Fitting Instruction: No Product Material: Brass/ABS  Mount Type: Surface, Wall Outlet Elbow Supplied: No Easy Clean: Yes Head Included: No Handset Included: No No of Body Jets: Not Applicable Operating Pressure (bar): 0.1 Valve/Cartridge Type: Not Applicable Flow Rates (L/min): 0.1 bar: N/A 0.5 bar: N/A 1 bar: N/A 2 bar: N/A 3 bar: N/A TMV2 Approved: No Approval No: N/A TMV3 Approved: No Approval No: N/A TMV3 Approved: No Approval No: N/A WRAS Approved: No Approval No: N/A Head Function: Not Applicable Handset Function: Single Setting Body Jet Info: Not Applicable Pipe Size: 15 mm (1/2" Bsp) Pipe Centres: N/A Colour/Finish: Chrome Hose Included: Yes                                                                                                                                                                                                                                                                                                                                                                                                                                                                                                                                                                                                                                                                                                                                                                                                                                                                                                                                                                                                                                                                                                                                                                                                                                                                                                                                                                                                                                              | Country of Origin:        | China               |
| Product Material:  Mount Type:  Outlet Elbow Supplied:  No  Easy Clean:  Head Included:  Handset Included:  No  No of Body Jets:  Operating Pressure (bar):  Valve/Cartridge Type:  Not Applicable  Flow Rates (L/min): 0.1 bar: N/A 0.5 bar: N/A 1 bar: N/A 2 bar: N/A 3 bar: N/A  TMV2 Approved: No  Approval No: N/A  TMV3 Approved: No  Approval No: N/A  WRAS Approved: No  Approval No: N/A  Head Function:  Not Applicable  Handset Function:  Single Setting  Body Jet Info:  Not Applicable  Flow Rates (L/min): 0.1 bar: N/A 0.5 bar: N/A 1 bar: N/A 2 bar: N/A 3 bar: N/A  TMV2 Approved: No  Approval No: N/A  WRAS Approved: No  Approval No: N/A  WRAS Approved: No  Approval No: N/A  Head Function:  Not Applicable  Flow Figs:  15 mm (1/2" Bsp)  Pipe Centres:  N/A  Colour/Finish:  Chrome  Hose Included:  Yes                                                                                                                                                                                                                                                                                                                                                                                                                                                                                                                                                                                                                                                                                                                                                                                                                                                                                                                                                                                                                                                                                                                                                                                                                                                                                             |                           |                     |
| Mount Type: Surface, Wall  Outlet Elbow Supplied: No  Easy Clean: Yes  Head Included: No  Handset Included: Yes  Body Jets Included: No  No Fasy Clear: No Applicable  Operating Pressure (bar): 0.1  Valve/Cartridge Type: Not Applicable  Flow Rates (L/min): 0.1 bar: N/A 0.5 bar: N/A 1 bar: N/A 2 bar: N/A 3 bar: N/A  TMV2 Approved: No Approval No: N/A  TMV3 Approved: No Approval No: N/A  WRAS Approved: No Approval No: N/A  WRAS Approved: No Approval No: N/A  Head Function: Not Applicable  Handset Function: Single Setting  Body Jet Info: Not Applicable  Pipe Size: 15 mm (1/2" Bsp)  Pipe Centres: N/A  Colour/Finish: Chrome  Hose Included: Yes                                                                                                                                                                                                                                                                                                                                                                                                                                                                                                                                                                                                                                                                                                                                                                                                                                                                                                                                                                                                                                                                                                                                                                                                                                                                                                                                                                                                                                                          |                           |                     |
| Outlet Elbow Supplied: No  Easy Clean: Yes  Head Included: No  Handset Included: Yes  Body Jets Included: No  No of Body Jets: Not Applicable  Operating Pressure (bar): 0.1  Valve/Cartridge Type: Not Applicable  Flow Rates (L/min): 0.1 bar: N/A 0.5 bar: N/A 1 bar: N/A 2 bar: N/A 3 bar: N/A  TMV2 Approved: No Approval No: N/A  TMV3 Approved: No Approval No: N/A  WRAS Approved: No Approval No: N/A  WRAS Approved: No Approval No: N/A  Head Function: Not Applicable  Handset Function: Single Setting  Body Jet Info: Not Applicable  Pipe Size: 15 mm (1/2" Bsp)  Pipe Centres: N/A  Colour/Finish: Chrome  Hose Included: Yes                                                                                                                                                                                                                                                                                                                                                                                                                                                                                                                                                                                                                                                                                                                                                                                                                                                                                                                                                                                                                                                                                                                                                                                                                                                                                                                                                                                                                                                                                  |                           |                     |
| Easy Clean:  Head Included:  Hoo Handset Included:  No No of Body Jets Included:  No No of Body Jets:  Not Applicable  Operating Pressure (bar):  Valve/Cartridge Type:  Not Applicable  Flow Rates (L/min): 0.1 bar: N/A 0.5 bar: N/A 1 bar: N/A 2 bar: N/A 3 bar: N/A  TMV2 Approved:  No Approval No:  MA TMV3 Approved:  No Approval No:  MA WRAS Approved:  No Approval No:  N/A  WRAS Approved:  No Approval No:  N/A  Head Function:  Not Applicable  Handset Function:  Single Setting  Body Jet Info:  Not Applicable  Pipe Size:  15 mm (1/2" Bsp)  Pipe Centres:  N/A  Colour/Finish:  Chrome  Hose Included:  Yes                                                                                                                                                                                                                                                                                                                                                                                                                                                                                                                                                                                                                                                                                                                                                                                                                                                                                                                                                                                                                                                                                                                                                                                                                                                                                                                                                                                                                                                                                                  |                           |                     |
| Head Included: No Handset Included: Yes Body Jets Included: No No of Body Jets: Not Applicable Operating Pressure (bar): 0.1 Valve/Cartridge Type: Not Applicable Flow Rates (L/min): 0.1 bar: N/A 0.5 bar: N/A 1 bar: N/A 2 bar: N/A 3 bar: N/A TMV2 Approved: No Approval No: N/A TMV3 Approved: No Approval No: N/A WRAS Approved: No Approval No: N/A WRAS Approved: No Approval No: N/A Head Function: Not Applicable Handset Function: Single Setting Body Jet Info: Not Applicable Pipe Size: 15 mm (1/2" Bsp) Pipe Centres: N/A Colour/Finish: Chrome Hose Included: Yes                                                                                                                                                                                                                                                                                                                                                                                                                                                                                                                                                                                                                                                                                                                                                                                                                                                                                                                                                                                                                                                                                                                                                                                                                                                                                                                                                                                                                                                                                                                                               |                           |                     |
| Handset Included: Yes  Body Jets Included: No  No of Body Jets: Not Applicable  Operating Pressure (bar): 0.1  Valve/Cartridge Type: Not Applicable  Flow Rates (L/min): 0.1 bar: N/A 0.5 bar: N/A 1 bar: N/A 2 bar: N/A 3 bar: N/A  TMV2 Approved: No Approval No: N/A  TMV3 Approved: No Approval No: N/A  WRAS Approved: No Approval No: N/A  WRAS Approved: No Approval No: N/A  Head Function: Not Applicable  Handset Function: Single Setting  Body Jet Info: Not Applicable  Pipe Size: 15 mm (1/2" Bsp)  Pipe Centres: N/A  Colour/Finish: Chrome  Hose Included: Yes                                                                                                                                                                                                                                                                                                                                                                                                                                                                                                                                                                                                                                                                                                                                                                                                                                                                                                                                                                                                                                                                                                                                                                                                                                                                                                                                                                                                                                                                                                                                                 |                           |                     |
| Body Jets Included: No No of Body Jets: Not Applicable Operating Pressure (bar): 0.1 Valve/Cartridge Type: Not Applicable Flow Rates (L/min): 0.1 bar: N/A 0.5 bar: N/A 1 bar: N/A 2 bar: N/A 3 bar: N/A TMV2 Approved: No Approval No: N/A TMV3 Approved: No Approval No: N/A WRAS Approved: No Approval No: N/A WRAS Approved: No Approval No: N/A Head Function: Not Applicable Handset Function: Single Setting Body Jet Info: Not Applicable Pipe Size: 15 mm (1/2" Bsp) Pipe Centres: N/A Colour/Finish: Chrome Hose Included: Yes                                                                                                                                                                                                                                                                                                                                                                                                                                                                                                                                                                                                                                                                                                                                                                                                                                                                                                                                                                                                                                                                                                                                                                                                                                                                                                                                                                                                                                                                                                                                                                                       |                           |                     |
| No of Body Jets: Operating Pressure (bar): Valve/Cartridge Type: Not Applicable Flow Rates (L/min): 0.1 bar: N/A 0.5 bar: N/A 1 bar: N/A 2 bar: N/A 3 bar: N/A TMV2 Approved: No Approval No: N/A TMV3 Approved: No Approval No: N/A WRAS Approved: No Approval No: N/A Head Function: Not Applicable Handset Function: Single Setting Body Jet Info: Not Applicable Pipe Size: 15 mm (1/2" Bsp) Pipe Centres: N/A Colour/Finish: Chrome Hose Included: Yes                                                                                                                                                                                                                                                                                                                                                                                                                                                                                                                                                                                                                                                                                                                                                                                                                                                                                                                                                                                                                                                                                                                                                                                                                                                                                                                                                                                                                                                                                                                                                                                                                                                                    |                           |                     |
| Operating Pressure (bar):  Valve/Cartridge Type:  Not Applicable  Flow Rates (L/min): 0.1 bar: N/A 0.5 bar: N/A 1 bar: N/A 2 bar: N/A 3 bar: N/A  TMV2 Approved: No Approval No: N/A  TMV3 Approved: No Approval No: N/A  WRAS Approved: No Approval No: N/A  WRAS Approved: No Approval No: N/A  Head Function:  Handset Function:  Single Setting  Body Jet Info:  Not Applicable  Pipe Size:  15 mm (1/2" Bsp)  Pipe Centres:  N/A  Colour/Finish:  Chrome  Hose Included:  Yes                                                                                                                                                                                                                                                                                                                                                                                                                                                                                                                                                                                                                                                                                                                                                                                                                                                                                                                                                                                                                                                                                                                                                                                                                                                                                                                                                                                                                                                                                                                                                                                                                                             |                           |                     |
| Valve/Cartridge Type:  Not Applicable  Flow Rates (L/min): 0.1 bar: N/A 0.5 bar: N/A 1 bar: N/A 2 bar: N/A 3 bar: N/A  TMV2 Approved: No Approval No: N/A  TMV3 Approved: No Approval No: N/A  WRAS Approved: No Approval No: N/A  Head Function:  Handset Function:  Single Setting  Body Jet Info:  Not Applicable  Pipe Size:  15 mm (1/2" Bsp)  Pipe Centres:  N/A  Colour/Finish:  Chrome  Hose Included:  Yes                                                                                                                                                                                                                                                                                                                                                                                                                                                                                                                                                                                                                                                                                                                                                                                                                                                                                                                                                                                                                                                                                                                                                                                                                                                                                                                                                                                                                                                                                                                                                                                                                                                                                                            |                           |                     |
| Flow Rates (L/min): 0.1 bar: N/A         0.5 bar: N/A         1 bar: N/A         2 bar: N/A         3 bar: N/A           TMV2 Approved: No         Approval No: N/A           TMV3 Approved: No         Approval No: N/A           WRAS Approved: No         Approval No: N/A           Head Function:         Not Applicable           Handset Function:         Single Setting           Body Jet Info:         Not Applicable           Pipe Size:         15 mm (1/2" Bsp)           Pipe Centres:         N/A           Colour/Finish:         Chrome           Hose Included:         Yes                                                                                                                                                                                                                                                                                                                                                                                                                                                                                                                                                                                                                                                                                                                                                                                                                                                                                                                                                                                                                                                                                                                                                                                                                                                                                                                                                                                                                                                                                                                                |                           |                     |
| TMV2 Approved: No Approval No: N/A TMV3 Approved: No Approval No: N/A WRAS Approved: No Approval No: N/A Head Function: Not Applicable Handset Function: Single Setting Body Jet Info: Not Applicable Pipe Size: 15 mm (1/2" Bsp) Pipe Centres: N/A Colour/Finish: Chrome Hose Included: Yes                                                                                                                                                                                                                                                                                                                                                                                                                                                                                                                                                                                                                                                                                                                                                                                                                                                                                                                                                                                                                                                                                                                                                                                                                                                                                                                                                                                                                                                                                                                                                                                                                                                                                                                                                                                                                                   |                           |                     |
| WRAS Approved: No Approval No: N/A Head Function: Not Applicable Handset Function: Single Setting Body Jet Info: Not Applicable Pipe Size: 15 mm (1/2" Bsp) Pipe Centres: N/A Colour/Finish: Chrome Hose Included: Yes                                                                                                                                                                                                                                                                                                                                                                                                                                                                                                                                                                                                                                                                                                                                                                                                                                                                                                                                                                                                                                                                                                                                                                                                                                                                                                                                                                                                                                                                                                                                                                                                                                                                                                                                                                                                                                                                                                         |                           |                     |
| WRAS Approved: No Approval No: N/A Head Function: Not Applicable Handset Function: Single Setting Body Jet Info: Not Applicable Pipe Size: 15 mm (1/2" Bsp) Pipe Centres: N/A Colour/Finish: Chrome Hose Included: Yes                                                                                                                                                                                                                                                                                                                                                                                                                                                                                                                                                                                                                                                                                                                                                                                                                                                                                                                                                                                                                                                                                                                                                                                                                                                                                                                                                                                                                                                                                                                                                                                                                                                                                                                                                                                                                                                                                                         | TMV3 Approved: No         | Approval No: N/A    |
| Handset Function:  Body Jet Info:  Not Applicable  Pipe Size:  15 mm (1/2" Bsp)  Pipe Centres:  N/A  Colour/Finish:  Chrome  Hose Included:  Yes                                                                                                                                                                                                                                                                                                                                                                                                                                                                                                                                                                                                                                                                                                                                                                                                                                                                                                                                                                                                                                                                                                                                                                                                                                                                                                                                                                                                                                                                                                                                                                                                                                                                                                                                                                                                                                                                                                                                                                               |                           |                     |
| Handset Function:  Body Jet Info:  Not Applicable  Pipe Size:  15 mm (1/2" Bsp)  Pipe Centres:  N/A  Colour/Finish:  Chrome  Hose Included:  Yes                                                                                                                                                                                                                                                                                                                                                                                                                                                                                                                                                                                                                                                                                                                                                                                                                                                                                                                                                                                                                                                                                                                                                                                                                                                                                                                                                                                                                                                                                                                                                                                                                                                                                                                                                                                                                                                                                                                                                                               | Head Function:            | Not Applicable      |
| Pipe Size:         15 mm (1/2" Bsp)           Pipe Centres:         N/A           Colour/Finish:         Chrome           Hose Included:         Yes                                                                                                                                                                                                                                                                                                                                                                                                                                                                                                                                                                                                                                                                                                                                                                                                                                                                                                                                                                                                                                                                                                                                                                                                                                                                                                                                                                                                                                                                                                                                                                                                                                                                                                                                                                                                                                                                                                                                                                           | Handset Function:         |                     |
| Pipe Size:         15 mm (1/2" Bsp)           Pipe Centres:         N/A           Colour/Finish:         Chrome           Hose Included:         Yes                                                                                                                                                                                                                                                                                                                                                                                                                                                                                                                                                                                                                                                                                                                                                                                                                                                                                                                                                                                                                                                                                                                                                                                                                                                                                                                                                                                                                                                                                                                                                                                                                                                                                                                                                                                                                                                                                                                                                                           | Body Jet Info:            | Not Applicable      |
| Pipe Centres: N/A Colour/Finish: Chrome Hose Included: Yes                                                                                                                                                                                                                                                                                                                                                                                                                                                                                                                                                                                                                                                                                                                                                                                                                                                                                                                                                                                                                                                                                                                                                                                                                                                                                                                                                                                                                                                                                                                                                                                                                                                                                                                                                                                                                                                                                                                                                                                                                                                                     |                           |                     |
| Colour/Finish: Chrome Hose Included: Yes                                                                                                                                                                                                                                                                                                                                                                                                                                                                                                                                                                                                                                                                                                                                                                                                                                                                                                                                                                                                                                                                                                                                                                                                                                                                                                                                                                                                                                                                                                                                                                                                                                                                                                                                                                                                                                                                                                                                                                                                                                                                                       |                           |                     |
| Hose Included: Yes                                                                                                                                                                                                                                                                                                                                                                                                                                                                                                                                                                                                                                                                                                                                                                                                                                                                                                                                                                                                                                                                                                                                                                                                                                                                                                                                                                                                                                                                                                                                                                                                                                                                                                                                                                                                                                                                                                                                                                                                                                                                                                             |                           |                     |
|                                                                                                                                                                                                                                                                                                                                                                                                                                                                                                                                                                                                                                                                                                                                                                                                                                                                                                                                                                                                                                                                                                                                                                                                                                                                                                                                                                                                                                                                                                                                                                                                                                                                                                                                                                                                                                                                                                                                                                                                                                                                                                                                | Hose Included:            |                     |
|                                                                                                                                                                                                                                                                                                                                                                                                                                                                                                                                                                                                                                                                                                                                                                                                                                                                                                                                                                                                                                                                                                                                                                                                                                                                                                                                                                                                                                                                                                                                                                                                                                                                                                                                                                                                                                                                                                                                                                                                                                                                                                                                | No. of Outlets:           | 1                   |