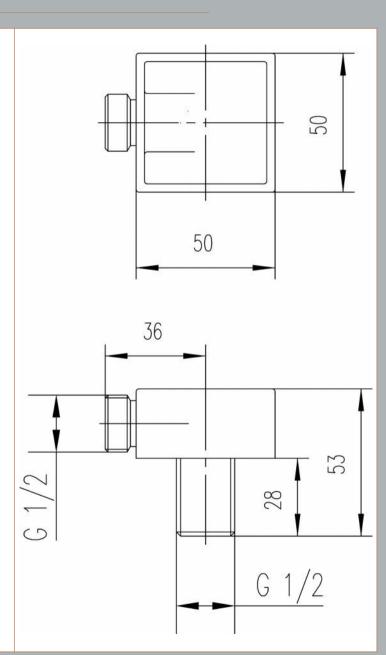

Sales Code: STY059 Description: Rectangular Slide Rail Kit

| Length (mm):  Width (mm):  660  Height (mm):  660  Depth (mm):  70  Nett Weight (kg):  9-  Packaging Dimensions  Length (mm):  668  Width (mm):  153  Height (mm):  Gross Weight (kg):  9-  Packaging Data  Box Colour:  White Cardboard Box  Box Qty:  1  Label Size:  100 x 50  Label Size:  100 x 50  Label Qty:  2  Outer Box Dimensions (If Applicable)  Length (mm):  Height (mm):  Height (mm):  Product Meximal Box  Fross Weight (kg):  11  Barcode:  5055369015870  Product Details  Country of Origin:  China  Fitting Instruction:  No  Product Atlerial:  Brass/ABS  Mount Type:  Outlet Elbow Supplied:  No  Easy Clean:  Head Included:  No  No  No Approval No:  No  No Approval No:  No  Proval Proval No:  No  No Approval No:  No  Approval No:  No  TMV2 Approved:  No  Approval No:  No  Phys Cartingle Type:  Not Applicable  Head Sproval No:  No  Approval No:  No  Approval No:  No  RNA  TMV2 Approved:  No  Approval No:  No  Approval No:  No  Head Function:  No  RNA  Sproval No:  No  Approval No:  No  RNA  TMV3 Approved:  No  Approval No:  No  Approval No:  No  Head Function:  No  RNA  RNAS Approved:  No  Approval No:  No  Approval No:  No  Head Function:  No  RNA  Sproval No:  No  RNA  RNAS Approved:  No  Approval No:  No  RNA  RNAS Approved:  No  Approval No:  No  Approval No:  No  Head Function:  No  RNA Approval No:  No  RNA Applicable  Head Function:  Single Setting  Body Jet Info:  Not Applicable  Head Function:  Not Applicable  Fipe Size:  15 mm (1/2" Bsp)  Fipe Size:  15 mm (1/2" Bsp)  Fipe Size:  15 mm (1/2" Bsp)  Fipe Size:  No. of Outlets:  1                                                                                                                                                                                                                                                                                                                                                                                                                                                                                                      | <b>Product Dimensions</b> |                     |
|--------------------------------------------------------------------------------------------------------------------------------------------------------------------------------------------------------------------------------------------------------------------------------------------------------------------------------------------------------------------------------------------------------------------------------------------------------------------------------------------------------------------------------------------------------------------------------------------------------------------------------------------------------------------------------------------------------------------------------------------------------------------------------------------------------------------------------------------------------------------------------------------------------------------------------------------------------------------------------------------------------------------------------------------------------------------------------------------------------------------------------------------------------------------------------------------------------------------------------------------------------------------------------------------------------------------------------------------------------------------------------------------------------------------------------------------------------------------------------------------------------------------------------------------------------------------------------------------------------------------------------------------------------------------------------------------------------------------------------------------------------------------------------------------------------------------------------------------------------------------------------------------------------------------------------------------------------------------------------------------------------------------------------------------------------------------------------------------------------------------------------|---------------------------|---------------------|
| Height (mm):                                                                                                                                                                                                                                                                                                                                                                                                                                                                                                                                                                                                                                                                                                                                                                                                                                                                                                                                                                                                                                                                                                                                                                                                                                                                                                                                                                                                                                                                                                                                                                                                                                                                                                                                                                                                                                                                                                                                                                                                                                                                                                                   | Length (mm):              |                     |
| Depth (mm):                                                                                                                                                                                                                                                                                                                                                                                                                                                                                                                                                                                                                                                                                                                                                                                                                                                                                                                                                                                                                                                                                                                                                                                                                                                                                                                                                                                                                                                                                                                                                                                                                                                                                                                                                                                                                                                                                                                                                                                                                                                                                                                    | Width (mm):               | 660                 |
| Nett Weight (kg):  Packaging Dimensions  Length (mm):  Gross Weight (kg):  O.9  Packaging Data  Box Colour:  White Cardboard Box  Box Qty:  1  Label Size: 100 x 50  Label Colour:  White Label Label Qty: 2  Outer Box Dimensions (If Applicable)  Length (mm):  Height (mm):  Gross Weight (kg):  1  Label Size: 100 x 50  Label Colour:  White Label Label Qty: 2  Outer Box Dimensions (If Applicable)  Length (mm):  Height (mm):  Height (mm):  Gross Weight (kg):  11  Barcode: 5055369015870  Product Details  Country of Origin: China  Fitting Instruction: No Product Material: Brass/ABS  Mount Type: Surface, Wall Outlet Elbow Supplied: No  Easy Clean: Head Included: No Handset Included: No No of Body Jets: Not Applicable  Operating Pressure (bar): 0.1  Valve/Cartridge Type: Not Applicable  Flow Rates (L/min): 0.1 bar: N/A 0.5 bar: N/A 1 bar: N/A 2 bar: N/A 3 bar: N/A  TMV2 Approved: No Approval No: N/A  TMV2 Approved: No Approval No: N/A  TMV3 Approved: No Approval No: N/A  TMV4 Approved: No Approval No: N/A  TMV5 Approved: No Approval No: N/A  TMV6 Approval No: N/A  TMV7 Approved: No Approval No: N/A  TMV | Height (mm):              | 660                 |
| Packaging Dimensions   Length (mm):   153   Height (mm):   153   Height (mm):   Gross Weight (kg):   0.9   Packaging Data   Box Colour:   White Cardboard Box Box Qty:   1   Label Size:   100 x 50   Label Colour:   White Label   Label Qty:   2   Duter Box Dimensions (If Applicable)   Length (mm):   Width (mm):   Height (mm):   Width (mm):   Height (kg):   11   Height (kg):   Height (kg: Kg):     | Depth (mm):               | 70                  |
| Length (mm): 153 Width (mm): 153 Height (mm): 0.9 Packaging Data Box Colour: White Cardboard Box Box Qty: 1 Label Size: 100 x 50 Label Colour: White Label Label Qty: 2 Outer Box Dimensions (If Applicable) Length (mm): Width (mm): Height (mm): Width (mm): Height (mm): Width (mm): Height (mm): Width (mm): Height (mm): Width (mm): Hold (mm):  | Nett Weight (kg):         | 0.9                 |
| Width (mm): 153 Height (mm): Gross Weight (kg): 0.9  Packaging Data  Box Colour: White Cardboard Box Box Qty: 1 Label Size: 100 x 50 Label Colour: White Label Label Qty: 2  Outer Box Dimensions (If Applicable) Length (mm): Width (mm): Height (mm): Height (mm): Height (mm): Gross Weight (kg): 11 Barcode: 5055369015870  Product Details  Country of Origin: China Fitting Instruction: No Product Material: Brass/ABS Mount Type: Surface, Wall Outlet Elbow Supplied: No Easy Clean: Yes Head Included: No Handset Included: No Handset Included: No No of Body Jets (Lymin): 0.1 bar: N/A 0.5 bar: N/A 1 bar: N/A 2 bar: N/A 3 bar: N/A TMV2 Approved: No Approval No: N/A TMV3 Approved: No Approval No: N/A TMV3 Approved: No Approval No: N/A TMV3 Approved: No Approval No: N/A Head Function: Not Applicable Handset Function: Not Applicable Handset Function: Single Setting Body Jet Info: Not Applicable Pipe Size: 15 mm (1/2" Bsp) Pipe Centres: N/A Colour/Finish: Chrome Hose Included: Yes                                                                                                                                                                                                                                                                                                                                                                                                                                                                                                                                                                                                                                                                                                                                                                                                                                                                                                                                                                                                                      | Packaging Dimensions      |                     |
| Height (mm): Gross Weight (kg):  Packaging Data  Box Colour:  White Cardboard Box  Box Qty:  1 Label Size: 100 x 50 Label Colour: White Label Label Qty: 2 Outer Box Dimensions (If Applicable) Length (mm): Width (mm): Height (mm):  Bepth (mm): Gross Weight (kg): 11 Barcode: 5055369015870  Product Details Country of Origin: China Fitting Instruction: No Product Material: Brass/ABS Mount Type: Gutle Elbow Supplied: No Easy Clean: Yes Head Included: No Handset Included: No Handset Included: No Of Body Jets: Not Applicable Flow Rates (L/min): 0.1 bar: N/A 0.5 bar: N/A 1 bar: N/A 2 bar: N/A 3 bar: N/A TMV2 Approved: No Approval No: N/A TMV3 App | Length (mm):              | 668                 |
| Gross Weight (kg):  Packaging Data  Box Colour:  Box Qty:  1 Label Size:  100 x 50 Label Colour:  White Label Label Qty:  2  Outer Box Dimensions (If Applicable) Length (mm): Width (mm): Height (mm): Depth (mm): Gross Weight (kg):  11 Barcode:  5055369015870  Product Details  Country of Origin: China Fitting Instruction: No Product Material: Brass/ABS Mount Type: Outlet Elbow Supplied: No Easy Clean: Head Included: No Handset Included: No Handset Included: No Of Body Jets: Not Applicable Operating Pressure (bar): Valve/Cartridge Type: Not Applicable Flow Rates (L/min): 0.1 bar: N/A 0.5 bar: N/A 1 bar: N/A 2 bar: N/A 3 bar: N/A TMV2 Approved: No Approval No: N/A TMV3 Approved: No Approval No: N/A TMV3 Approved: No Approval No: N/A WRAS Approved: No Approval No: N/A Head Function: Not Applicable Handset Function: Not Applicable Handset Function: Not Applicable Handset Function: Not Applicable Flow Rates (L/min): 0.1 bar: N/A 0.5 bar: N/A 1 bar: N/A 2 bar: N/A 3 bar: N/A TMV3 Approved: No Approval No: N/A Head Function: Not Approval No: N/A Head Function: Not Applicable Handset Function: Single Setting Body Jet Info: Not Applicable Pipe Size: 15 mm (1/2" Bsp) Pipe Centres: N/A Colour/Finish: Chrome Hose Included: Yes                                                                                                                                                                                                                                                                                                                                                                                                                                                                                                                                                                                                                                                                                                                                                                                                                                              | Width (mm):               | 153                 |
| Gross Weight (kg):  Packaging Data  Box Colour:  Box Qty:  1 Label Size:  100 x 50 Label Colour:  White Label Label Qty:  2  Outer Box Dimensions (If Applicable) Length (mm): Width (mm): Height (mm): Depth (mm): Gross Weight (kg):  11 Barcode:  5055369015870  Product Details  Country of Origin: China Fitting Instruction: No Product Material: Brass/ABS Mount Type: Outlet Elbow Supplied: No Easy Clean: Head Included: No Handset Included: No Handset Included: No Of Body Jets: Not Applicable Operating Pressure (bar): Valve/Cartridge Type: Not Applicable Flow Rates (L/min): 0.1 bar: N/A 0.5 bar: N/A 1 bar: N/A 2 bar: N/A 3 bar: N/A TMV2 Approved: No Approval No: N/A TMV3 Approved: No Approval No: N/A TMV3 Approved: No Approval No: N/A WRAS Approved: No Approval No: N/A Head Function: Not Applicable Handset Function: Not Applicable Handset Function: Not Applicable Handset Function: Not Applicable Flow Rates (L/min): 0.1 bar: N/A 0.5 bar: N/A 1 bar: N/A 2 bar: N/A 3 bar: N/A TMV3 Approved: No Approval No: N/A Head Function: Not Approval No: N/A Head Function: Not Applicable Handset Function: Single Setting Body Jet Info: Not Applicable Pipe Size: 15 mm (1/2" Bsp) Pipe Centres: N/A Colour/Finish: Chrome Hose Included: Yes                                                                                                                                                                                                                                                                                                                                                                                                                                                                                                                                                                                                                                                                                                                                                                                                                                              |                           |                     |
| Packaging Data  Box Colour: White Cardboard Box  Box Qty: 1 Label Size: 100 x 50 Label Colour: White Label Label Qty: 2  Outer Box Dimensions (If Applicable)  Length (mm): Width (mm): Height (mm): Boepth (mm): University of the provided o |                           | 0.9                 |
| Box Qty:                                                                                                                                                                                                                                                                                                                                                                                                                                                                                                                                                                                                                                                                                                                                                                                                                                                                                                                                                                                                                                                                                                                                                                                                                                                                                                                                                                                                                                                                                                                                                                                                                                                                                                                                                                                                                                                                                                                                                                                                                                                                                                                       |                           |                     |
| Box Qty:                                                                                                                                                                                                                                                                                                                                                                                                                                                                                                                                                                                                                                                                                                                                                                                                                                                                                                                                                                                                                                                                                                                                                                                                                                                                                                                                                                                                                                                                                                                                                                                                                                                                                                                                                                                                                                                                                                                                                                                                                                                                                                                       | Box Colour:               | White Cardboard Box |
| Label Size: 100 x 50  Label Colour: White Label Label Qty: 2  Outer Box Dimensions (If Applicable)  Length (mm): Width (mm): Height (mm):  Depth (mm): Gross Weight (kg): 11  Barcode: 5055369015870  Product Details  Country of Origin: China Fitting Instruction: No Product Material: Brass/ABS  Mount Type: Surface, Wall Outlet Elbow Supplied: No  Easy Clean: Yes Head Included: No Handset Included: No Hoof Body Jets: Not Applicable Operating Pressure (bar): 0.1 Valve/Cartridge Type: Not Applicable Flow Rates (L/min): 0.1 bar: N/A 0.5 bar: N/A 1 bar: N/A 2 bar: N/A 3 bar: N/A TMV2 Approved: No Approval No: N/A TMV3 Approved: No Approval No: N/A TMV3 Approved: No Approval No: N/A TMV3 Approved: No Approval No: N/A Head Function: Not Applicable Flow Rates (L/min): 0.1 bar: N/A 0.5 bar: N/A 1 bar: N/A 2 bar: N/A 3 bar: N/A TMV3 Approved: No Approval No: N/A TMV4 Approved: No Approval No: N/A TMV5 Approved: No Approval No: N/A TMV6 Approved: No Approval No: N/A TMV6 Approved: No Approval No: N/A TMV7 Approved: No Approval No: N/A TMV9 Approved: No Approval No: N/A TMV9 Approved: No Approval No: N/A TMV9 Approved: No Approval No |                           | 1                   |
| Label Colour: White Label Label Qty: 2  Outer Box Dimensions (If Applicable)  Length (mm): Width (mm): Height (mm):  Bepth (mm):  Outer Box Weight (kg):  I1 Barcode: 5055369015870  Product Details  Country of Origin: China Fitting Instruction: No Product Material: Brass/ABS  Mount Type: Surface, Wall  Outlet Elbow Supplied: No Easy Clean: Yes Head Included: No Handset Included: Yes Body Jets Included: No Sof Body Jets: Not Applicable Operating Pressure (bar): 0.1  Valve/Cartridge Type: Not Applicable Flow Rates (L/min): 0.1 bar: N/A 0.5 bar: N/A 1 bar: N/A 2 bar: N/A 3 bar: N/A TMV2 Approved: No Approval No: N/A TMV3 Approved: No Approval No: N/A TMV3 Approved: No Approval No: N/A TMV3 Approved: No Approval No: N/A Head Function: Not Applicable Body Jet Info: Not Applicable Flow Rates (L/min): 0.1 bar: N/A 0.5 bar: N/A 1 bar: N/A 2 bar: N/A 3 bar: N/A TMV3 Approved: No Approval No: N/A TMV3 Approved: No Approval No: N/A TMV4 Applicable Flow Rates (L/min): 0.1 bar: N/A 0.5 bar: N/A 1 bar: N/A 2 bar: N/A 3 bar: N/A TMV3 Approved: No Approval No: N/A TMV4 Applicable Flow Rates (L/min): 0.1 bar: N/A 0.5 bar: N/A 1 bar: N/A 2 bar: N/A 3 bar: N/A TMV4 Approved: No Approval No: N/A TMV5 Approved: No Approval No: N/A TMV6 Applicable Flow Rates (L/min): 0.1 bar: N/A 0.5 bar: N/A 1 bar: N/A 2 bar: N/A 3 bar: N/A TMV6 Approved: No Approval No: N/A TMV7 Approved: No Approval No: N/A TMV8 Approved: No Approval No: N/A TMV9 Approved: No Approval No: N/A TMV9 Applicable Flow Rates (L/min): 0.1 bar: N/A 0.5 bar: N/A  |                           | 100 x 50            |
| Label Qty: 2  Outer Box Dimensions (If Applicable)  Length (mm):  Width (mm):  Height (mm):  Depth (mm):  Gross Weight (kg): 11  Barcode: 5055369015870  Product Details  Country of Origin: China Fitting Instruction: No Product Material: Brass/ABS  Mount Type: Surface, Wall  Outlet Elbow Supplied: No  Easy Clean: Yes  Head Included: No Handset Included: No Hood Jets Included: No Operating Pressure (bar): 0.1  Valve/Cartridge Type: Not Applicable  Flow Rates (L/min): 0.1 bar: N/A 0.5 bar: N/A 1 bar: N/A 2 bar: N/A 3 bar: N/A  TMV2 Approved: No Approval No: N/A  TMV3 Approved: No Approval No: N/A  WRAS Approved: No Approval No: N/A  WRAS Approved: No Approval No: N/A  Head Function: Not Applicable  Handset Function: Single Setting Body Jet Info: Not Applicable  Pipe Size: 15 mm (1/2" Bsp)  Pipe Centres: N/A  Colour/Finish: Chrome Hose Included: Yes                                                                                                                                                                                                                                                                                                                                                                                                                                                                                                                                                                                                                                                                                                                                                                                                                                                                                                                                                                                                                                                                                                                                                                                                                                      |                           |                     |
| Outer Box Dimensions (If Applicable)  Length (mm): Width (mm): Height (mm): Depth (mm):  Gross Weight (kg): Barcode: 5055369015870  Product Details  Country of Origin: Fitting Instruction: No Product Material: Brass/ABS  Mount Type: Surface, Wall Outlet Elbow Supplied: No Easy Clean: Head Included: No Handset Included: No Hood Jets Included: No of Body Jets: No faby Jets: Not Applicable Flow Rates (L/min): 0.1 bar: N/A  TMV2 Approved: No Approval No: N/A TMV3 Approved: No Approval No: N/A TMV3 Approved: No Approval No: N/A WRAS Approved: No Approval No: N/A Head Function: Single Setting Body Jet Info: Not Applicable Pipe Size: 15 mm (1/2" Bsp) Pipe Centres: N/A Colour/Finish: Chrome Hose Included: Yes                                                                                                                                                                                                                                                                                                                                                                                                                                                                                                                                                                                                                                                                                                                                                                                                                                                                                                                                                                                                                                                                                                                                                                                                                                                                                                                                                                                         |                           |                     |
| Length (mm): Width (mm): Height (mm): Depth (mm): Gross Weight (kg): Barcode: 5055369015870  Product Details Country of Origin: Fitting Instruction: No Product Material: Brass/ABS Mount Type: Surface, Wall Outlet Elbow Supplied: No Easy Clean: Head Included: No Handset Included: No Hood Jets Included: No of Body Jets: Operating Pressure (bar): Valve/Cartridge Type: Not Applicable Flow Rates (L/min): 0.1 bar: N/A TMV2 Approved: No Approval No: N/A TMV3 Approved: No Approval No: N/A TMV3 Approved: No Approval No: N/A WRAS Approved: No Approval No: N/A Head Function: Not Applicable Flow Rates (L/min): 0.1 bar: N/A TMV3 Approved: No Approval No: N/A WRAS Approved: No Approval No: N/A Head Function: Single Setting Body Jet Info: Not Applicable Pipe Size: 15 mm (1/2" Bsp) Pipe Centres: N/A Colour/Finish: Chrome Hose Included: Yes                                                                                                                                                                                                                                                                                                                                                                                                                                                                                                                                                                                                                                                                                                                                                                                                                                                                                                                                                                                                                                                                                                                                                                                                                                                            |                           |                     |
| Width (mm): Height (mm): Depth (mm): Gross Weight (kg): Barcode: 5055369015870  Product Details Country of Origin: Fitting Instruction: No Product Material: Brass/ABS Mount Type: Surface, Wall Outlet Elbow Supplied: No Easy Clean: Head Included: No Handset Included: No Hood Jets Included: No of Body Jets: No tApplicable Operating Pressure (bar): Valve/Cartridge Type: Not Approval No: N/A TMV2 Approved: No Approval No: N/A TMV3 Approved: No Approval No: N/A WRAS Approved: No Not Applicable Handset Function: Single Setting Body Jet Info: Not Applicable Pipe Size: 15 mm (1/2" Bsp) Pipe Centres: N/A Colour/Finish: Chrome Hose Included: Yes                                                                                                                                                                                                                                                                                                                                                                                                                                                                                                                                                                                                                                                                                                                                                                                                                                                                                                                                                                                                                                                                                                                                                                                                                                                                                                                                                                                                                                                            |                           |                     |
| Height (mm): Depth (mm): Gross Weight (kg): Barcode: 5055369015870  Product Details Country of Origin: China Fitting Instruction: No Product Material: Brass/ABS Mount Type: Outlet Elbow Supplied: No Easy Clean: Head Included: No Handset Included: No Sof Body Jets Included: No No of Body Jets: Not Applicable Operating Pressure (bar): Valve/Cartridge Type: Not Applicable Flow Rates (L/min): 0.1 bar: N/A TMV2 Approved: No Approval No: N/A TMV3 Approved: No Approval No: N/A TMV3 Approved: No Approval No: N/A WRAS Approved: No Approval No: N/A Head Function: Not Applicable Body Jets Included: No Approval No: N/A TMV3 Approved: No Approval No: N/A WRAS Approved: No Approval No: N/A Head Function: Single Setting Body Jet Info: Not Applicable Pipe Size: 15 mm (1/2" Bsp) Pipe Centres: N/A Colour/Finish: Chrome Hose Included: Yes                                                                                                                                                                                                                                                                                                                                                                                                                                                                                                                                                                                                                                                                                                                                                                                                                                                                                                                                                                                                                                                                                                                                                                                                                                                                |                           |                     |
| Depth (mm):   Gross Weight (kg):                                                                                                                                                                                                                                                                                                                                                                                                                                                                                                                                                                                                                                                                                                                                                                                                                                                                                                                                                                                                                                                                                                                                                                                                                                                                                                                                                                                                                                                                                                                                                                                                                                                                                                                                                                                                                                                                                                                                                                                                                                                                                               |                           |                     |
| Gross Weight (kg): 11 Barcode: 5055369015870  Product Details  Country of Origin: China Fitting Instruction: No Product Material: Brass/ABS  Mount Type: Surface, Wall Outlet Elbow Supplied: No Easy Clean: Yes Head Included: No Handset Included: No Handset Included: No No of Body Jets: Not Applicable Operating Pressure (bar): 0.1 Valve/Cartridge Type: Not Applicable Flow Rates (L/min): 0.1 bar: N/A 0.5 bar: N/A 1 bar: N/A 2 bar: N/A 3 bar: N/A TMV2 Approved: No Approval No: N/A TMV3 Approved: No Approval No: N/A WRAS Approved: No Approval No: N/A WRAS Approved: No Approval No: N/A Head Function: Not Applicable Handset Function: Single Setting Body Jet Info: Pipe Size: 15 mm (1/2" Bsp) Pipe Centres: N/A Colour/Finish: Chrome Hose Included: Yes                                                                                                                                                                                                                                                                                                                                                                                                                                                                                                                                                                                                                                                                                                                                                                                                                                                                                                                                                                                                                                                                                                                                                                                                                                                                                                                                                |                           |                     |
| Barcode: 5055369015870  Product Details  Country of Origin: China  Fitting Instruction: No Product Material: Brass/ABS  Mount Type: Surface, Wall  Outlet Elbow Supplied: No Easy Clean: Yes Head Included: No Handset Included: No Handset Included: No No of Body Jets: Not Applicable Operating Pressure (bar): 0.1  Valve/Cartridge Type: Not Applicable Flow Rates (L/min): 0.1 bar: N/A 0.5 bar: N/A 1 bar: N/A 2 bar: N/A 3 bar: N/A  TMV2 Approved: No Approval No: N/A  TMV3 Approved: No Approval No: N/A  TMV3 Approved: No Approval No: N/A  WRAS Approved: No Approval No: N/A  Head Function: Not Applicable Head Function: Single Setting Body Jet Info: Not Applicable  Pipe Size: 15 mm (1/2" Bsp) Pipe Centres: N/A  Colour/Finish: Chrome Hose Included: Yes                                                                                                                                                                                                                                                                                                                                                                                                                                                                                                                                                                                                                                                                                                                                                                                                                                                                                                                                                                                                                                                                                                                                                                                                                                                                                                                                                | * ` ` `                   | 11                  |
| Product Details  Country of Origin: China  Fitting Instruction: No  Product Material: Brass/ABS  Mount Type: Surface, Wall  Outlet Elbow Supplied: No  Easy Clean: Yes  Head Included: No  Handset Included: No  No of Body Jets: Not Applicable  Operating Pressure (bar): 0.1  Valve/Cartridge Type: Not Applicable  Flow Rates (L/min): 0.1 bar: N/A 0.5 bar: N/A 1 bar: N/A 2 bar: N/A 3 bar: N/A  TMV2 Approved: No Approval No: N/A  TMV3 Approved: No Approval No: N/A  TMV3 Approved: No Approval No: N/A  WRAS Approved: No Approval No: N/A  Head Function: Not Applicable  Handset Function: Single Setting  Body Jet Info: Not Applicable  Pipe Size: 15 mm (1/2" Bsp)  Pipe Centres: N/A  Colour/Finish: Chrome  Hose Included: Yes                                                                                                                                                                                                                                                                                                                                                                                                                                                                                                                                                                                                                                                                                                                                                                                                                                                                                                                                                                                                                                                                                                                                                                                                                                                                                                                                                                               |                           |                     |
| Fitting Instruction: No Product Material: Brass/ABS  Mount Type: Surface, Wall Outlet Elbow Supplied: No Easy Clean: Yes Head Included: No Handset Included: No No of Body Jets: Not Applicable Operating Pressure (bar): 0.1 Valve/Cartridge Type: Not Applicable Flow Rates (L/min): 0.1 bar: N/A 0.5 bar: N/A 1 bar: N/A 2 bar: N/A 3 bar: N/A TMV2 Approved: No Approval No: N/A TMV3 Approved: No Approval No: N/A TMV3 Approved: No Approval No: N/A WRAS Approved: No Approval No: N/A Head Function: Not Applicable Handset Function: Single Setting Body Jet Info: Not Applicable Pipe Size: 15 mm (1/2" Bsp) Pipe Centres: N/A Colour/Finish: Chrome Hose Included: Yes                                                                                                                                                                                                                                                                                                                                                                                                                                                                                                                                                                                                                                                                                                                                                                                                                                                                                                                                                                                                                                                                                                                                                                                                                                                                                                                                                                                                                                              |                           |                     |
| Fitting Instruction: No Product Material: Brass/ABS  Mount Type: Surface, Wall Outlet Elbow Supplied: No Easy Clean: Yes Head Included: No Handset Included: No No of Body Jets: Not Applicable Operating Pressure (bar): 0.1 Valve/Cartridge Type: Not Applicable Flow Rates (L/min): 0.1 bar: N/A 0.5 bar: N/A 1 bar: N/A 2 bar: N/A 3 bar: N/A TMV2 Approved: No Approval No: N/A TMV3 Approved: No Approval No: N/A TMV3 Approved: No Approval No: N/A WRAS Approved: No Approval No: N/A Head Function: Not Applicable Handset Function: Single Setting Body Jet Info: Not Applicable Pipe Size: 15 mm (1/2" Bsp) Pipe Centres: N/A Colour/Finish: Chrome Hose Included: Yes                                                                                                                                                                                                                                                                                                                                                                                                                                                                                                                                                                                                                                                                                                                                                                                                                                                                                                                                                                                                                                                                                                                                                                                                                                                                                                                                                                                                                                              | Country of Origin:        | China               |
| Product Material:  Mount Type:  Outlet Elbow Supplied:  No  Easy Clean:  Head Included:  Handset Included:  No  No of Body Jets:  Operating Pressure (bar):  Valve/Cartridge Type:  Not Applicable  Flow Rates (L/min): 0.1 bar: N/A 0.5 bar: N/A 1 bar: N/A 2 bar: N/A 3 bar: N/A  TMV2 Approved: No  Approval No: N/A  TMV3 Approved: No  Approval No: N/A  WRAS Approved: No  Approval No: N/A  Head Function:  Not Applicable  Handset Function:  Single Setting  Body Jet Info:  Not Applicable  Flow Rates (L/min): 0.1 bar: N/A 0.5 bar: N/A 1 bar: N/A 2 bar: N/A 3 bar: N/A  TMV2 Approved: No  Approval No: N/A  WRAS Approved: No  Approval No: N/A  WRAS Approved: No  Approval No: N/A  Head Function:  Not Applicable  Flow Figs:  15 mm (1/2" Bsp)  Pipe Centres:  N/A  Colour/Finish:  Chrome  Hose Included:  Yes                                                                                                                                                                                                                                                                                                                                                                                                                                                                                                                                                                                                                                                                                                                                                                                                                                                                                                                                                                                                                                                                                                                                                                                                                                                                                             |                           |                     |
| Mount Type: Surface, Wall  Outlet Elbow Supplied: No  Easy Clean: Yes  Head Included: No  Handset Included: Yes  Body Jets Included: No  No Fasy Clear: No Applicable  Operating Pressure (bar): 0.1  Valve/Cartridge Type: Not Applicable  Flow Rates (L/min): 0.1 bar: N/A 0.5 bar: N/A 1 bar: N/A 2 bar: N/A 3 bar: N/A  TMV2 Approved: No Approval No: N/A  TMV3 Approved: No Approval No: N/A  WRAS Approved: No Approval No: N/A  WRAS Approved: No Approval No: N/A  Head Function: Not Applicable  Handset Function: Single Setting  Body Jet Info: Not Applicable  Pipe Size: 15 mm (1/2" Bsp)  Pipe Centres: N/A  Colour/Finish: Chrome  Hose Included: Yes                                                                                                                                                                                                                                                                                                                                                                                                                                                                                                                                                                                                                                                                                                                                                                                                                                                                                                                                                                                                                                                                                                                                                                                                                                                                                                                                                                                                                                                          |                           |                     |
| Outlet Elbow Supplied: No  Easy Clean: Yes  Head Included: No  Handset Included: Yes  Body Jets Included: No  No of Body Jets: Not Applicable  Operating Pressure (bar): 0.1  Valve/Cartridge Type: Not Applicable  Flow Rates (L/min): 0.1 bar: N/A 0.5 bar: N/A 1 bar: N/A 2 bar: N/A 3 bar: N/A  TMV2 Approved: No Approval No: N/A  TMV3 Approved: No Approval No: N/A  WRAS Approved: No Approval No: N/A  WRAS Approved: No Approval No: N/A  Head Function: Not Applicable  Handset Function: Single Setting  Body Jet Info: Not Applicable  Pipe Size: 15 mm (1/2" Bsp)  Pipe Centres: N/A  Colour/Finish: Chrome  Hose Included: Yes                                                                                                                                                                                                                                                                                                                                                                                                                                                                                                                                                                                                                                                                                                                                                                                                                                                                                                                                                                                                                                                                                                                                                                                                                                                                                                                                                                                                                                                                                  |                           |                     |
| Easy Clean:  Head Included:  Hoo Handset Included:  No No of Body Jets Included:  No No of Body Jets:  Not Applicable  Operating Pressure (bar):  Valve/Cartridge Type:  Not Applicable  Flow Rates (L/min): 0.1 bar: N/A 0.5 bar: N/A 1 bar: N/A 2 bar: N/A 3 bar: N/A  TMV2 Approved:  No Approval No:  MA TMV3 Approved:  No Approval No:  MA WRAS Approved:  No Approval No:  N/A  WRAS Approved:  No Approval No:  N/A  Head Function:  Not Applicable  Handset Function:  Single Setting  Body Jet Info:  Not Applicable  Pipe Size:  15 mm (1/2" Bsp)  Pipe Centres:  N/A  Colour/Finish:  Chrome  Hose Included:  Yes                                                                                                                                                                                                                                                                                                                                                                                                                                                                                                                                                                                                                                                                                                                                                                                                                                                                                                                                                                                                                                                                                                                                                                                                                                                                                                                                                                                                                                                                                                  |                           |                     |
| Head Included: No Handset Included: Yes Body Jets Included: No No of Body Jets: Not Applicable Operating Pressure (bar): 0.1 Valve/Cartridge Type: Not Applicable Flow Rates (L/min): 0.1 bar: N/A 0.5 bar: N/A 1 bar: N/A 2 bar: N/A 3 bar: N/A TMV2 Approved: No Approval No: N/A TMV3 Approved: No Approval No: N/A WRAS Approved: No Approval No: N/A WRAS Approved: No Approval No: N/A Head Function: Not Applicable Handset Function: Single Setting Body Jet Info: Not Applicable Pipe Size: 15 mm (1/2" Bsp) Pipe Centres: N/A Colour/Finish: Chrome Hose Included: Yes                                                                                                                                                                                                                                                                                                                                                                                                                                                                                                                                                                                                                                                                                                                                                                                                                                                                                                                                                                                                                                                                                                                                                                                                                                                                                                                                                                                                                                                                                                                                               |                           |                     |
| Handset Included: Yes  Body Jets Included: No  No of Body Jets: Not Applicable  Operating Pressure (bar): 0.1  Valve/Cartridge Type: Not Applicable  Flow Rates (L/min): 0.1 bar: N/A 0.5 bar: N/A 1 bar: N/A 2 bar: N/A 3 bar: N/A  TMV2 Approved: No Approval No: N/A  TMV3 Approved: No Approval No: N/A  WRAS Approved: No Approval No: N/A  WRAS Approved: No Approval No: N/A  Head Function: Not Applicable  Handset Function: Single Setting  Body Jet Info: Not Applicable  Pipe Size: 15 mm (1/2" Bsp)  Pipe Centres: N/A  Colour/Finish: Chrome  Hose Included: Yes                                                                                                                                                                                                                                                                                                                                                                                                                                                                                                                                                                                                                                                                                                                                                                                                                                                                                                                                                                                                                                                                                                                                                                                                                                                                                                                                                                                                                                                                                                                                                 |                           |                     |
| Body Jets Included: No No of Body Jets: Not Applicable Operating Pressure (bar): 0.1 Valve/Cartridge Type: Not Applicable Flow Rates (L/min): 0.1 bar: N/A 0.5 bar: N/A 1 bar: N/A 2 bar: N/A 3 bar: N/A TMV2 Approved: No Approval No: N/A TMV3 Approved: No Approval No: N/A WRAS Approved: No Approval No: N/A WRAS Approved: No Approval No: N/A Head Function: Not Applicable Handset Function: Single Setting Body Jet Info: Not Applicable Pipe Size: 15 mm (1/2" Bsp) Pipe Centres: N/A Colour/Finish: Chrome Hose Included: Yes                                                                                                                                                                                                                                                                                                                                                                                                                                                                                                                                                                                                                                                                                                                                                                                                                                                                                                                                                                                                                                                                                                                                                                                                                                                                                                                                                                                                                                                                                                                                                                                       |                           |                     |
| No of Body Jets: Operating Pressure (bar): Valve/Cartridge Type: Not Applicable Flow Rates (L/min): 0.1 bar: N/A 0.5 bar: N/A 1 bar: N/A 2 bar: N/A 3 bar: N/A TMV2 Approved: No Approval No: N/A TMV3 Approved: No Approval No: N/A WRAS Approved: No Approval No: N/A Head Function: Not Applicable Handset Function: Single Setting Body Jet Info: Not Applicable Pipe Size: 15 mm (1/2" Bsp) Pipe Centres: N/A Colour/Finish: Chrome Hose Included: Yes                                                                                                                                                                                                                                                                                                                                                                                                                                                                                                                                                                                                                                                                                                                                                                                                                                                                                                                                                                                                                                                                                                                                                                                                                                                                                                                                                                                                                                                                                                                                                                                                                                                                    |                           |                     |
| Operating Pressure (bar):  Valve/Cartridge Type:  Not Applicable  Flow Rates (L/min): 0.1 bar: N/A 0.5 bar: N/A 1 bar: N/A 2 bar: N/A 3 bar: N/A  TMV2 Approved: No Approval No: N/A  TMV3 Approved: No Approval No: N/A  WRAS Approved: No Approval No: N/A  WRAS Approved: No Approval No: N/A  Head Function:  Handset Function:  Single Setting  Body Jet Info:  Not Applicable  Pipe Size:  15 mm (1/2" Bsp)  Pipe Centres:  N/A  Colour/Finish:  Chrome  Hose Included:  Yes                                                                                                                                                                                                                                                                                                                                                                                                                                                                                                                                                                                                                                                                                                                                                                                                                                                                                                                                                                                                                                                                                                                                                                                                                                                                                                                                                                                                                                                                                                                                                                                                                                             |                           |                     |
| Valve/Cartridge Type:  Not Applicable  Flow Rates (L/min): 0.1 bar: N/A 0.5 bar: N/A 1 bar: N/A 2 bar: N/A 3 bar: N/A  TMV2 Approved: No Approval No: N/A  TMV3 Approved: No Approval No: N/A  WRAS Approved: No Approval No: N/A  Head Function:  Handset Function:  Single Setting  Body Jet Info:  Not Applicable  Pipe Size:  15 mm (1/2" Bsp)  Pipe Centres:  N/A  Colour/Finish:  Chrome  Hose Included:  Yes                                                                                                                                                                                                                                                                                                                                                                                                                                                                                                                                                                                                                                                                                                                                                                                                                                                                                                                                                                                                                                                                                                                                                                                                                                                                                                                                                                                                                                                                                                                                                                                                                                                                                                            |                           |                     |
| Flow Rates (L/min): 0.1 bar: N/A         0.5 bar: N/A         1 bar: N/A         2 bar: N/A         3 bar: N/A           TMV2 Approved: No         Approval No: N/A           TMV3 Approved: No         Approval No: N/A           WRAS Approved: No         Approval No: N/A           Head Function:         Not Applicable           Handset Function:         Single Setting           Body Jet Info:         Not Applicable           Pipe Size:         15 mm (1/2" Bsp)           Pipe Centres:         N/A           Colour/Finish:         Chrome           Hose Included:         Yes                                                                                                                                                                                                                                                                                                                                                                                                                                                                                                                                                                                                                                                                                                                                                                                                                                                                                                                                                                                                                                                                                                                                                                                                                                                                                                                                                                                                                                                                                                                                |                           |                     |
| TMV2 Approved: No Approval No: N/A TMV3 Approved: No Approval No: N/A WRAS Approved: No Approval No: N/A Head Function: Not Applicable Handset Function: Single Setting Body Jet Info: Not Applicable Pipe Size: 15 mm (1/2" Bsp) Pipe Centres: N/A Colour/Finish: Chrome Hose Included: Yes                                                                                                                                                                                                                                                                                                                                                                                                                                                                                                                                                                                                                                                                                                                                                                                                                                                                                                                                                                                                                                                                                                                                                                                                                                                                                                                                                                                                                                                                                                                                                                                                                                                                                                                                                                                                                                   |                           |                     |
| WRAS Approved: No Approval No: N/A Head Function: Not Applicable Handset Function: Single Setting Body Jet Info: Not Applicable Pipe Size: 15 mm (1/2" Bsp) Pipe Centres: N/A Colour/Finish: Chrome Hose Included: Yes                                                                                                                                                                                                                                                                                                                                                                                                                                                                                                                                                                                                                                                                                                                                                                                                                                                                                                                                                                                                                                                                                                                                                                                                                                                                                                                                                                                                                                                                                                                                                                                                                                                                                                                                                                                                                                                                                                         |                           |                     |
| WRAS Approved: No Approval No: N/A Head Function: Not Applicable Handset Function: Single Setting Body Jet Info: Not Applicable Pipe Size: 15 mm (1/2" Bsp) Pipe Centres: N/A Colour/Finish: Chrome Hose Included: Yes                                                                                                                                                                                                                                                                                                                                                                                                                                                                                                                                                                                                                                                                                                                                                                                                                                                                                                                                                                                                                                                                                                                                                                                                                                                                                                                                                                                                                                                                                                                                                                                                                                                                                                                                                                                                                                                                                                         | TMV3 Approved: No         | Approval No: N/A    |
| Handset Function:  Body Jet Info:  Not Applicable  Pipe Size:  15 mm (1/2" Bsp)  Pipe Centres:  N/A  Colour/Finish:  Chrome  Hose Included:  Yes                                                                                                                                                                                                                                                                                                                                                                                                                                                                                                                                                                                                                                                                                                                                                                                                                                                                                                                                                                                                                                                                                                                                                                                                                                                                                                                                                                                                                                                                                                                                                                                                                                                                                                                                                                                                                                                                                                                                                                               |                           |                     |
| Handset Function:  Body Jet Info:  Not Applicable  Pipe Size:  15 mm (1/2" Bsp)  Pipe Centres:  N/A  Colour/Finish:  Chrome  Hose Included:  Yes                                                                                                                                                                                                                                                                                                                                                                                                                                                                                                                                                                                                                                                                                                                                                                                                                                                                                                                                                                                                                                                                                                                                                                                                                                                                                                                                                                                                                                                                                                                                                                                                                                                                                                                                                                                                                                                                                                                                                                               | Head Function:            | Not Applicable      |
| Pipe Size:         15 mm (1/2" Bsp)           Pipe Centres:         N/A           Colour/Finish:         Chrome           Hose Included:         Yes                                                                                                                                                                                                                                                                                                                                                                                                                                                                                                                                                                                                                                                                                                                                                                                                                                                                                                                                                                                                                                                                                                                                                                                                                                                                                                                                                                                                                                                                                                                                                                                                                                                                                                                                                                                                                                                                                                                                                                           | Handset Function:         |                     |
| Pipe Size:         15 mm (1/2" Bsp)           Pipe Centres:         N/A           Colour/Finish:         Chrome           Hose Included:         Yes                                                                                                                                                                                                                                                                                                                                                                                                                                                                                                                                                                                                                                                                                                                                                                                                                                                                                                                                                                                                                                                                                                                                                                                                                                                                                                                                                                                                                                                                                                                                                                                                                                                                                                                                                                                                                                                                                                                                                                           | Body Jet Info:            | Not Applicable      |
| Pipe Centres: N/A Colour/Finish: Chrome Hose Included: Yes                                                                                                                                                                                                                                                                                                                                                                                                                                                                                                                                                                                                                                                                                                                                                                                                                                                                                                                                                                                                                                                                                                                                                                                                                                                                                                                                                                                                                                                                                                                                                                                                                                                                                                                                                                                                                                                                                                                                                                                                                                                                     |                           |                     |
| Colour/Finish: Chrome Hose Included: Yes                                                                                                                                                                                                                                                                                                                                                                                                                                                                                                                                                                                                                                                                                                                                                                                                                                                                                                                                                                                                                                                                                                                                                                                                                                                                                                                                                                                                                                                                                                                                                                                                                                                                                                                                                                                                                                                                                                                                                                                                                                                                                       |                           |                     |
| Hose Included: Yes                                                                                                                                                                                                                                                                                                                                                                                                                                                                                                                                                                                                                                                                                                                                                                                                                                                                                                                                                                                                                                                                                                                                                                                                                                                                                                                                                                                                                                                                                                                                                                                                                                                                                                                                                                                                                                                                                                                                                                                                                                                                                                             |                           |                     |
|                                                                                                                                                                                                                                                                                                                                                                                                                                                                                                                                                                                                                                                                                                                                                                                                                                                                                                                                                                                                                                                                                                                                                                                                                                                                                                                                                                                                                                                                                                                                                                                                                                                                                                                                                                                                                                                                                                                                                                                                                                                                                                                                | Hose Included:            |                     |
|                                                                                                                                                                                                                                                                                                                                                                                                                                                                                                                                                                                                                                                                                                                                                                                                                                                                                                                                                                                                                                                                                                                                                                                                                                                                                                                                                                                                                                                                                                                                                                                                                                                                                                                                                                                                                                                                                                                                                                                                                                                                                                                                | No. of Outlets:           | 1                   |