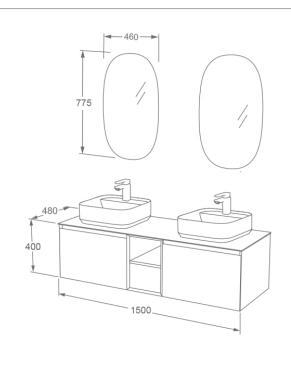

## ÜŒX Φ ÒÁI 5€€ÁÙ Φ Õ Š ÒÁÖ ÜŒY Ò ÜÁÔŒÓ Φ Ò VÁ Φ ÁÙ ŠŒV Ò

Category: Furniture Weight: 49.3kg Code: FZHF2780-1500-B0005

Guarantee: 10 year cabinet guarantee Ravine Ravine Ravine

Dimensions are in millimetres except thread sizes which are BSP imperial.

## **Features**

- Large storage capacity Soft Closing Metal Drawer Box
- Fine Clay Slim Edge Countertop Basins
- Available with a Solid White or White Marble Quartz worktop

Available in three colours

Natural Stone