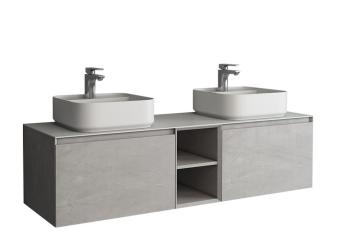

## **Features**

- Large storage capacity Soft Closing Metal Drawer Box
- Fine Clay Slim Edge Countertop Basins
- Available with a Solid White or White Marble Quartz worktop

Available in three colours

Natural Stone