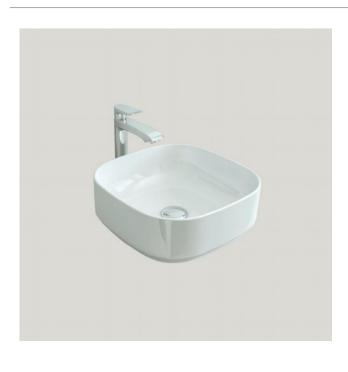

## ÜŒX OÞ ÒÁ400MM COUNTERTOP BASIN IN WHITE

Furniture Category: Guarantee: 25 year guarantee

Ravine basin

Weight: 10.5kg Code:

LW1822

Range: Ravine

Dimensions are in millimetres except thread sizes which are BSP imperial.

## **Features**

- Slim Edge design to maximize bowl size
- Flat Base to be used on a worktop application