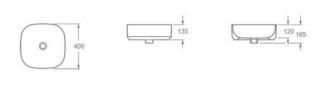

## ÜŒX OÞ ÒÁ400MM COUNTERTOP BASIN IN WHITE

Furniture Category: Guarantee: 25 year guarantee

Ravine basin

Weight: 10.5kg Code:

LW1822

Range: Ravine

Dimensions are in millimetres except thread sizes which are BSP imperial.