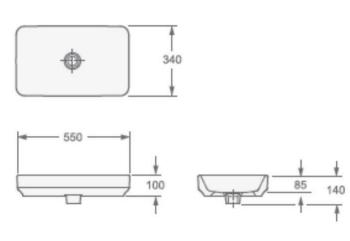

## ARCO 550MM COUNTERTOP BOWL

basins

Arco

Category: Range: Code: Weight: LW1816 0.00

Dimensions are in millimetres except thread sizes which are BSP imperial.