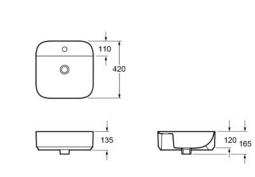

## ÜCEX OP ÒÁ400MM X 420MM COUNTERTOP BASIN WITH ONE TAP HOLE IN WHITE

Category: Guarantee: Type: Furniture 25 year guarantee Ravine basin

Weight: 11.5kg

Code: Range: LW1823

Ravine

Dimensions are in millimetres except thread sizes which are BSP imperial.