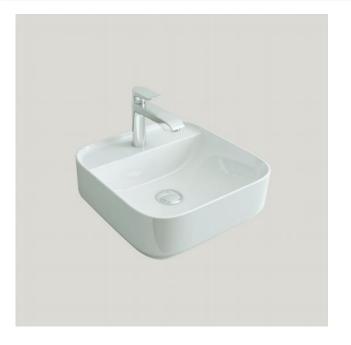

## ÜCEX OP ÒÁ400MM X 420MM COUNTERTOP BASIN WITH ONE TAP HOLE IN WHITE

Category: Guarantee: Type: Furniture 25 year guarantee Ravine basin

Weight: 11.5kg

Code: Range: LW1823

Ravine

Dimensions are in millimetres except thread sizes which are BSP imperial.

## Features

- Slim Edge design to maximize bowl size
- Flat Base to be used on a worktop application