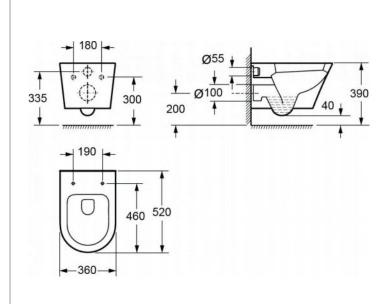

## ARCO WALL-HUNG WC BOWL (EXCLUDING SEAT)

Category: toilets
Guarantee: 25 year
Type: pans only
Weight: 24.50

Code: Range: Volume: CH1088 arco 0.08

Dimensions are in millimetres except thread sizes which are BSP imperial.