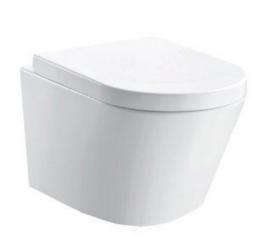

## ARCO WALL-HUNG WC BOWL (EXCLUDING SEAT)

Category: toilets
Guarantee: 25 year
Type: pans only
Weight: 24.50

Code: Range: Volume: CH1088 arco 0.08

Dimensions are in millimetres except thread sizes which are BSP imperial.