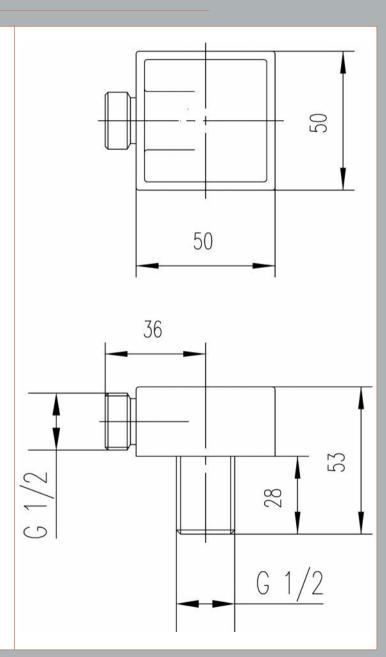

Sales Code: A3245 Description: Square Outlet Elbow

| Product Dimensions               |                                               |  |
|----------------------------------|-----------------------------------------------|--|
| Length (mm):                     |                                               |  |
| Width (mm):                      | 36                                            |  |
| Height (mm):                     | 53                                            |  |
| Depth (mm):                      | 36                                            |  |
| Nett Weight (kg):                | 0.23                                          |  |
| Packaging Dimensions             |                                               |  |
| Length (mm):                     | 65                                            |  |
| Width (mm):                      | 65                                            |  |
| Height (mm):                     |                                               |  |
| Gross Weight (kg):               | 0.28                                          |  |
| Packaging Data                   |                                               |  |
| Box Colour:                      | White Cardboard Box                           |  |
| Box Qty:                         | 1                                             |  |
| Label Size:                      | 100 x 50                                      |  |
| Label Colour:                    | White Label                                   |  |
| Label Qty:                       | 2                                             |  |
| Outer Box Dimensions (If A       | pplicable)                                    |  |
| Length (mm):                     |                                               |  |
| Width (mm):                      | 355                                           |  |
| Height (mm):                     | 305                                           |  |
| Depth (mm):                      | 355                                           |  |
| Gross Weight (kg):               | 28                                            |  |
| Barcode:                         | 5055146169529                                 |  |
| Product Details                  |                                               |  |
| Country of Origin:               | China                                         |  |
| Fitting Instruction:             | No                                            |  |
| Product Material:                | Brass/ABS                                     |  |
| Mount Type:                      | Surface, Wall                                 |  |
| Outlet Elbow Supplied:           | Yes                                           |  |
| Easy Clean:                      | Not Applicable                                |  |
| Head Included:                   | No                                            |  |
| Handset Included:                | Not Applicable                                |  |
| Body Jets Included:              | Not Applicable                                |  |
| No of Body Jets:                 | Not Applicable                                |  |
| Operating Pressure (bar):        |                                               |  |
| Valve/Cartridge Type:            | Not Applicable                                |  |
| Flow Rates (L/min): 0.1 bar: N/A | 0.5 bar: N/A 1 bar: N/A 2 bar: N/A 3 bar: N/A |  |
| ΓMV2 Approved: No                | Approval No: N/A                              |  |
| ΓMV3 Approved: No                | Approval No: N/A                              |  |
| WRAS Approved: No                | Approval No: N/A                              |  |
| Head Function:                   | Not Applicable                                |  |
| Handset Function:                | Not Applicable                                |  |
| Body Jet Info:                   | Not Applicable                                |  |
| Pipe Size:                       | Not Applicable                                |  |
| Pipe Centres:                    | N/A                                           |  |
| Colour/Finish:                   | Chrome                                        |  |
| Hose Included:                   | No                                            |  |
| No. of Outlets:                  | N/A                                           |  |
|                                  |                                               |  |