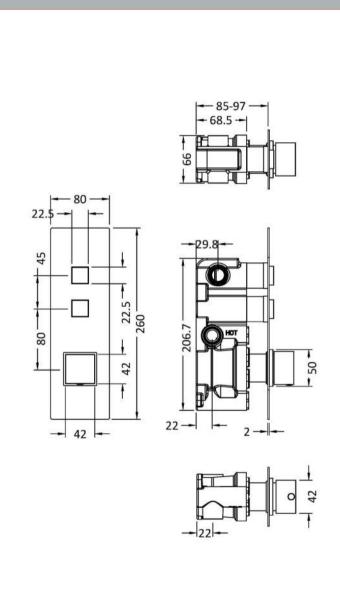

Sales Code: CPB7311 Description: Square Push Button Valve 2 Outlet

| Product Dimensions                       |                     |
|------------------------------------------|---------------------|
| Length (mm):                             |                     |
| Width (mm):                              | 80                  |
| Height (mm):                             | 260                 |
| Depth (mm):                              | 135                 |
| Nett Weight (kg):                        | 2.3                 |
| Packaging Dimensions                     |                     |
| Length (mm):                             | 318                 |
| Width (mm):                              | 242                 |
| Height (mm):                             |                     |
| Gross Weight (kg):                       | 2.4                 |
| Packaging Data                           |                     |
| Box Colour:                              | White Cardboard Box |
| Box Oty:                                 | 1                   |
| Label Size:                              | 100 x 50            |
| Label Colour:                            | White Label         |
| Label Qty:                               | 1                   |
| Outer Box Dimensions (If Application)    | <del>-</del>        |
| Length (mm):                             | abicy               |
| Width (mm):                              | 242                 |
| Height (mm):                             | 124                 |
| Depth (mm):                              | 318                 |
| Gross Weight (kg):                       |                     |
| Barcode:                                 | 5056211880820       |
| Product Details                          |                     |
| Country of Origin:                       | United Kingdom      |
| Fitting Instruction:                     | No                  |
| Product Material:                        | Brass/ABS           |
| Mount Type:                              | Recessed            |
| Outlet Elbow Supplied:                   | No                  |
| Easy Clean:                              | Not Applicable      |
| Head Included:                           | No                  |
| Handset Included:                        | No                  |
| Body Jets Included:                      | No                  |
| No of Body Jets:                         | Not Applicable      |
| Operating Pressure (bar):                | 2                   |
| Valve/Cartridge Type:                    | Push Button         |
| Flow Rates (L/min): 0.1 bar: N/A 0.5 bar |                     |
|                                          | Approval No: N/A    |
|                                          | Approval No: N/A    |
|                                          | Approval No: N/A    |
| Head Function:                           | Not Applicable      |
| Handset Function:                        | Not Applicable      |
| Body Jet Info:                           | Not Applicable      |
| Pipe Size:                               | 15 mm (1/2" Bsp)    |
| Pipe Centres:                            | N/A                 |
| Colour/Finish:                           | Chrome              |
| Hose Included:                           | Not Applicable      |
| No. of Outlets:                          | 2                   |