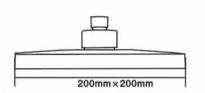

Sales Code: HEAD50 Description: Square Shower Head 200mm

| Langth (mm):                    |                     |
|---------------------------------|---------------------|
| Length (mm):                    | 200                 |
| Width (mm):                     | 200                 |
| Height (mm):                    | 60                  |
| Depth (mm):                     | 200                 |
| Nett Weight (kg):               | 0.72                |
| Packaging Dimensions            |                     |
| Length (mm):                    | 210                 |
| Width (mm):                     | 210                 |
| Height (mm):                    |                     |
| Gross Weight (kg):              | 0.72                |
| Packaging Data                  |                     |
| Box Colour:                     | White Cardboard Box |
| Box Qty:                        | 1                   |
| Label Size:                     | 100 x 50            |
| Label Colour:                   | White Label         |
| Label Qty:                      | 2                   |
| Outer Box Dimensions (If        |                     |
|                                 | Аррисавіе)          |
| Length (mm):                    | 225                 |
| Width (mm):                     | 225                 |
| Height (mm):                    | 430                 |
| Depth (mm):                     | 265                 |
| Gross Weight (kg):              | 29                  |
| Barcode:                        | 5055369016020       |
| Product Details                 |                     |
| Country of Origin:              | China               |
| Fitting Instruction:            | No                  |
| Product Material:               | Brass/ABS           |
| Mount Type:                     | Wall, Surface       |
| Outlet Elbow Supplied:          | No                  |
| Easy Clean:                     | Yes                 |
| Head Included:                  | Yes                 |
| Handset Included:               | No                  |
| Body Jets Included:             | Not Applicable      |
| No of Body Jets:                | Not Applicable      |
| Operating Pressure (bar):       | 0.2                 |
| Valve/Cartridge Type:           | Not Applicable      |
| Flow Rates (L/min): 0.1 bar: N/ |                     |
| TMV2 Approved: No               | Approval No: N/A    |
| TMV3 Approved: No               | Approval No: N/A    |
| WRAS Approved: No               | Approval No: N/A    |
| Head Function:                  | Single              |
| Handset Function:               | Not Applicable      |
| Body Jet Info:                  | Not Applicable      |
| Pipe Size:                      | Not Applicable      |
| Pipe Centres:                   | N/A                 |
| Colour/Finish:                  | Chrome              |
| Hose Included:                  | Not Applicable      |
| No. of Outlets:                 | N/A                 |