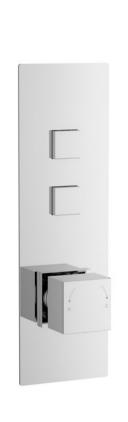

Sales Code: CPB7311 Description: Square Push Button Valve 2 Outlet

| Product Dimensions                       |                     |
|------------------------------------------|---------------------|
| Length (mm):                             |                     |
| Width (mm):                              | 80                  |
| Height (mm):                             | 260                 |
| Depth (mm):                              | 135                 |
| Nett Weight (kg):                        | 2.3                 |
| Packaging Dimensions                     |                     |
| Length (mm):                             | 318                 |
| Width (mm):                              | 242                 |
| Height (mm):                             |                     |
| Gross Weight (kg):                       | 2.4                 |
| Packaging Data                           |                     |
| Box Colour:                              | White Cardboard Box |
| Box Oty:                                 | 1                   |
| Label Size:                              | 100 x 50            |
| Label Colour:                            | White Label         |
| Label Qty:                               | 1                   |
| Outer Box Dimensions (If Application)    | <del>-</del>        |
| Length (mm):                             | abicy               |
| Width (mm):                              | 242                 |
| Height (mm):                             | 124                 |
| Depth (mm):                              | 318                 |
| Gross Weight (kg):                       |                     |
| Barcode:                                 | 5056211880820       |
| Product Details                          |                     |
| Country of Origin:                       | United Kingdom      |
| Fitting Instruction:                     | No                  |
| Product Material:                        | Brass/ABS           |
| Mount Type:                              | Recessed            |
| Outlet Elbow Supplied:                   | No                  |
| Easy Clean:                              | Not Applicable      |
| Head Included:                           | No                  |
| Handset Included:                        | No                  |
| Body Jets Included:                      | No                  |
| No of Body Jets:                         | Not Applicable      |
| Operating Pressure (bar):                | 2                   |
| Valve/Cartridge Type:                    | Push Button         |
| Flow Rates (L/min): 0.1 bar: N/A 0.5 bar |                     |
|                                          | Approval No: N/A    |
|                                          | Approval No: N/A    |
|                                          | Approval No: N/A    |
| Head Function:                           | Not Applicable      |
| Handset Function:                        | Not Applicable      |
| Body Jet Info:                           | Not Applicable      |
| Pipe Size:                               | 15 mm (1/2" Bsp)    |
| Pipe Centres:                            | N/A                 |
| Colour/Finish:                           | Chrome              |
| Hose Included:                           | Not Applicable      |
| No. of Outlets:                          | 2                   |