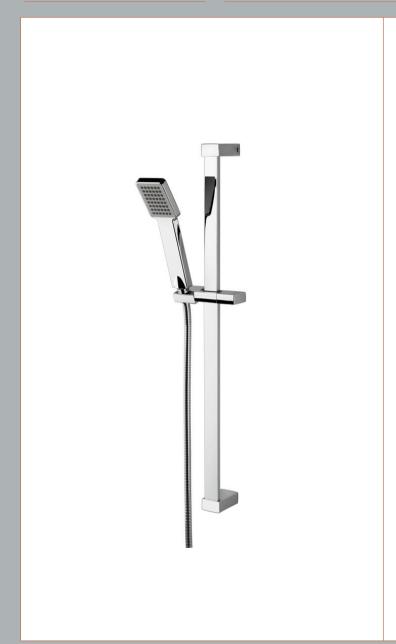

Sales Code: STY059 Description: Rectangular Slide Rail Kit

| <b>Product Dimensions</b>                                                                                                                                                                     |                                                                                                                                                                                     |
|-----------------------------------------------------------------------------------------------------------------------------------------------------------------------------------------------|-------------------------------------------------------------------------------------------------------------------------------------------------------------------------------------|
| Length (mm):                                                                                                                                                                                  |                                                                                                                                                                                     |
| Width (mm):                                                                                                                                                                                   | 660                                                                                                                                                                                 |
| Height (mm):                                                                                                                                                                                  | 660                                                                                                                                                                                 |
| Depth (mm):                                                                                                                                                                                   | 70                                                                                                                                                                                  |
| Nett Weight (kg):                                                                                                                                                                             | 0.9                                                                                                                                                                                 |
| <b>Packaging Dimensions</b>                                                                                                                                                                   |                                                                                                                                                                                     |
| Length (mm):                                                                                                                                                                                  | 668                                                                                                                                                                                 |
| Width (mm):                                                                                                                                                                                   | 153                                                                                                                                                                                 |
| Height (mm):                                                                                                                                                                                  |                                                                                                                                                                                     |
| Gross Weight (kg):                                                                                                                                                                            | 0.9                                                                                                                                                                                 |
| Packaging Data                                                                                                                                                                                |                                                                                                                                                                                     |
| Box Colour:                                                                                                                                                                                   | White Cardboard Box                                                                                                                                                                 |
| Box Qty:                                                                                                                                                                                      | 1                                                                                                                                                                                   |
| Label Size:                                                                                                                                                                                   | 100 x 50                                                                                                                                                                            |
| Label Colour:                                                                                                                                                                                 | White Label                                                                                                                                                                         |
| Label Qty:                                                                                                                                                                                    | 2                                                                                                                                                                                   |
|                                                                                                                                                                                               |                                                                                                                                                                                     |
| Outer Box Dimensions (If Applica                                                                                                                                                              | abie)                                                                                                                                                                               |
| Length (mm):                                                                                                                                                                                  |                                                                                                                                                                                     |
| Width (mm):                                                                                                                                                                                   |                                                                                                                                                                                     |
| Height (mm):                                                                                                                                                                                  |                                                                                                                                                                                     |
| Depth (mm):                                                                                                                                                                                   |                                                                                                                                                                                     |
| Gross Weight (kg):                                                                                                                                                                            | 11                                                                                                                                                                                  |
| Barcode:                                                                                                                                                                                      | 5055369015870                                                                                                                                                                       |
| Product Details                                                                                                                                                                               |                                                                                                                                                                                     |
| Country of Origin:                                                                                                                                                                            | China                                                                                                                                                                               |
| Fitting Instruction:                                                                                                                                                                          | No                                                                                                                                                                                  |
| Product Material:                                                                                                                                                                             | Brass/ABS                                                                                                                                                                           |
| Mount Type:                                                                                                                                                                                   | Surface, Wall                                                                                                                                                                       |
| Outlet Elbow Supplied:                                                                                                                                                                        | No                                                                                                                                                                                  |
| Easy Clean:                                                                                                                                                                                   | Yes                                                                                                                                                                                 |
| Head Included:                                                                                                                                                                                | No                                                                                                                                                                                  |
| Handset Included:                                                                                                                                                                             | Yes                                                                                                                                                                                 |
| Body Jets Included:                                                                                                                                                                           | No                                                                                                                                                                                  |
| No of Body Jets:                                                                                                                                                                              | Not Applicable                                                                                                                                                                      |
| Operating Pressure (bar):                                                                                                                                                                     |                                                                                                                                                                                     |
| Operating Fressure (bar).                                                                                                                                                                     | 0.1                                                                                                                                                                                 |
| Valve/Cartridge Type:                                                                                                                                                                         | 0.1<br>Not Applicable                                                                                                                                                               |
| Valve/Cartridge Type:                                                                                                                                                                         |                                                                                                                                                                                     |
| Valve/Cartridge Type:<br>Flow Rates (L/min): 0.1 bar: N/A 0.5 bar                                                                                                                             | Not Applicable                                                                                                                                                                      |
| Valve/Cartridge Type:<br>Flow Rates (L/min): 0.1 bar: N/A 0.5 bar<br>TMV2 Approved: No                                                                                                        | Not Applicable<br>: N/A 1 bar: N/A 2 bar: N/A 3 bar: N/A                                                                                                                            |
| Valve/Cartridge Type:<br>Flow Rates (L/min): 0.1 bar: N/A 0.5 bar<br>TMV2 Approved: No<br>TMV3 Approved: No                                                                                   | Not Applicable : N/A 1 bar: N/A 2 bar: N/A 3 bar: N/A Approval No: N/A                                                                                                              |
| Valve/Cartridge Type:<br>Flow Rates (L/min): 0.1 bar: N/A 0.5 bar<br>TMV2 Approved: No<br>TMV3 Approved: No                                                                                   | Not Applicable : N/A 1 bar: N/A 2 bar: N/A 3 bar: N/A Approval No: N/A Approval No: N/A                                                                                             |
| Valve/Cartridge Type:<br>Flow Rates (L/min): 0.1 bar: N/A 0.5 bar<br>TMV2 Approved: No<br>TMV3 Approved: No<br>WRAS Approved: No                                                              | Not Applicable : N/A 1 bar: N/A 2 bar: N/A 3 bar: N/A Approval No: N/A Approval No: N/A Approval No: N/A                                                                            |
| Valve/Cartridge Type:<br>Flow Rates (L/min): 0.1 bar: N/A 0.5 bar<br>TMV2 Approved: No<br>TMV3 Approved: No<br>WRAS Approved: No<br>Head Function:                                            | Not Applicable  : N/A 1 bar: N/A 2 bar: N/A 3 bar: N/A  Approval No: N/A  Approval No: N/A  Approval No: N/A  Approval No: N/A  Not Applicable                                      |
| Valve/Cartridge Type: Flow Rates (L/min): 0.1 bar: N/A 0.5 bar TMV2 Approved: No TMV3 Approved: No WRAS Approved: No Head Function: Handset Function:                                         | Not Applicable  : N/A 1 bar: N/A 2 bar: N/A 3 bar: N/A  Approval No: N/A  Approval No: N/A  Approval No: N/A  Not Applicable  Single Setting                                        |
| Valve/Cartridge Type: Flow Rates (L/min): 0.1 bar: N/A 0.5 bar TMV2 Approved: No TMV3 Approved: No WRAS Approved: No Head Function: Handset Function: Body Jet Info:                          | Not Applicable  : N/A                                                                                                                                                               |
| Valve/Cartridge Type: Flow Rates (L/min): 0.1 bar: N/A 0.5 bar TMV2 Approved: No TMV3 Approved: No WRAS Approved: No Head Function: Handset Function: Body Jet Info: Pipe Size:               | Not Applicable  : N/A                                                                                                                                                               |
| Valve/Cartridge Type: Flow Rates (L/min): 0.1 bar: N/A 0.5 bar TMV2 Approved: No TMV3 Approved: No WRAS Approved: No Head Function: Handset Function: Body Jet Info: Pipe Size: Pipe Centres: | Not Applicable  : N/A 1 bar: N/A 2 bar: N/A 3 bar: N/A  Approval No: N/A  Approval No: N/A  Approval No: N/A  Not Applicable  Single Setting  Not Applicable  15 mm (1/2" Bsp)  N/A |