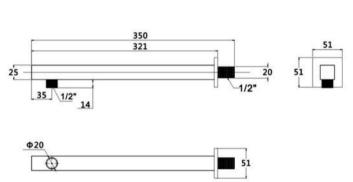

Sales Code: ARM19 Description: Square Shower Arm 350mm

| Product Dimensions                   |                                           |
|--------------------------------------|-------------------------------------------|
| Length (mm):                         |                                           |
| Width (mm):                          | 51                                        |
| Height (mm):                         | 51                                        |
| Depth (mm):                          | 350                                       |
| Nett Weight (kg):                    | 0.5                                       |
| Packaging Dimensions                 |                                           |
| Length (mm):                         | 400                                       |
| Width (mm):                          | 70                                        |
| Height (mm):                         |                                           |
| Gross Weight (kg):                   | 0.5                                       |
|                                      | 0.5                                       |
| Packaging Data                       | with a little                             |
| Box Colour:                          | White Cardboard Box                       |
| Box Qty:                             | 1                                         |
| Label Size:                          | 100 x 50                                  |
| Label Colour:                        | White Label                               |
| Label Qty:                           | 2                                         |
| <b>Outer Box Dimensions (If App</b>  | licable)                                  |
| Length (mm):                         |                                           |
| Width (mm):                          | 410                                       |
| Height (mm):                         | 290                                       |
| Depth (mm):                          | 507                                       |
| Gross Weight (kg):                   | 15                                        |
| Barcode:                             | 5055369029754                             |
| <b>Product Details</b>               |                                           |
| Country of Origin:                   | China                                     |
| Fitting Instruction:                 | No                                        |
| Product Material:                    | Brass                                     |
| Mount Type:                          | Surface, Wall                             |
| Outlet Elbow Supplied:               | No                                        |
| Easy Clean:                          | Not Applicable                            |
| Head Included:                       | No                                        |
| Handset Included:                    | Not Applicable                            |
| Body Jets Included:                  | No                                        |
| No of Body Jets:                     | Not Applicable                            |
| Operating Pressure (bar):            |                                           |
| Valve/Cartridge Type:                | Not Applicable                            |
| Flow Rates (L/min): 0.1 bar: N/A 0.5 | bar: N/A 1 bar: N/A 2 bar: N/A 3 bar: N/A |
| TMV2 Approved: No                    | Approval No: N/A                          |
| TMV3 Approved: No                    | Approval No: N/A                          |
| WRAS Approved: No                    | Approval No: N/A                          |
| Head Function:                       | Not Applicable                            |
| Handset Function:                    | Not Applicable                            |
| Body Jet Info:                       | Not Applicable                            |
| Pipe Size:                           | Not Applicable                            |
| Pipe Centres:                        | N/A                                       |
| Colour/Finish:                       | Chrome                                    |
| Hose Included:                       | Not Applicable                            |
| No. of Outlets:                      | 1                                         |
|                                      |                                           |