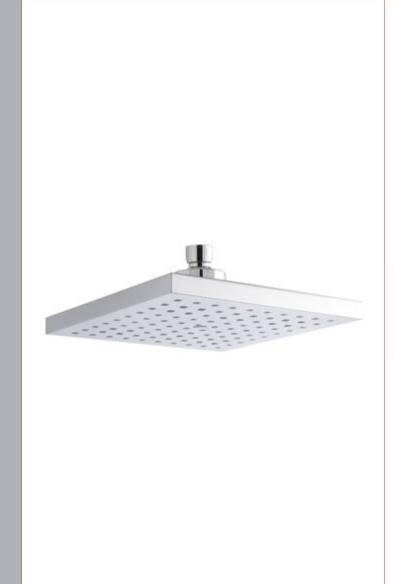

Sales Code: HEAD50 Description: Square Shower Head 200mm

| Langth (mm):                    |                     |
|---------------------------------|---------------------|
| Length (mm):                    | 200                 |
| Width (mm):                     | 200                 |
| Height (mm):                    | 60                  |
| Depth (mm):                     | 200                 |
| Nett Weight (kg):               | 0.72                |
| Packaging Dimensions            |                     |
| Length (mm):                    | 210                 |
| Width (mm):                     | 210                 |
| Height (mm):                    |                     |
| Gross Weight (kg):              | 0.72                |
| Packaging Data                  |                     |
| Box Colour:                     | White Cardboard Box |
| Box Qty:                        | 1                   |
| Label Size:                     | 100 x 50            |
| Label Colour:                   | White Label         |
| Label Qty:                      | 2                   |
| Outer Box Dimensions (If        |                     |
|                                 | Аррисавіе)          |
| Length (mm):                    | 225                 |
| Width (mm):                     | 225                 |
| Height (mm):                    | 430                 |
| Depth (mm):                     | 265                 |
| Gross Weight (kg):              | 29                  |
| Barcode:                        | 5055369016020       |
| Product Details                 |                     |
| Country of Origin:              | China               |
| Fitting Instruction:            | No                  |
| Product Material:               | Brass/ABS           |
| Mount Type:                     | Wall, Surface       |
| Outlet Elbow Supplied:          | No                  |
| Easy Clean:                     | Yes                 |
| Head Included:                  | Yes                 |
| Handset Included:               | No                  |
| Body Jets Included:             | Not Applicable      |
| No of Body Jets:                | Not Applicable      |
| Operating Pressure (bar):       | 0.2                 |
| Valve/Cartridge Type:           | Not Applicable      |
| Flow Rates (L/min): 0.1 bar: N/ |                     |
| TMV2 Approved: No               | Approval No: N/A    |
| TMV3 Approved: No               | Approval No: N/A    |
| WRAS Approved: No               | Approval No: N/A    |
| Head Function:                  | Single              |
| Handset Function:               | Not Applicable      |
| Body Jet Info:                  | Not Applicable      |
| Pipe Size:                      | Not Applicable      |
| Pipe Centres:                   | N/A                 |
| Colour/Finish:                  | Chrome              |
| Hose Included:                  | Not Applicable      |
| No. of Outlets:                 | N/A                 |