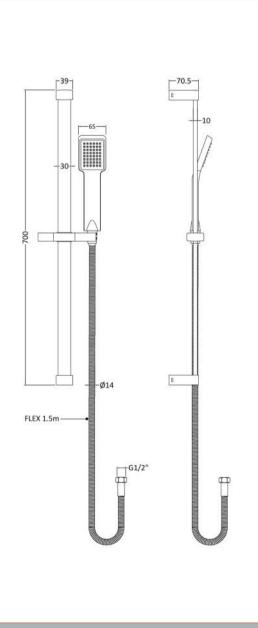

Sales Code: STY059 Description: Rectangular Slide Rail Kit

| <b>Product Dimensions</b>                                                                                                                                                                     |                                                                                                                                                                                     |
|-----------------------------------------------------------------------------------------------------------------------------------------------------------------------------------------------|-------------------------------------------------------------------------------------------------------------------------------------------------------------------------------------|
| Length (mm):                                                                                                                                                                                  |                                                                                                                                                                                     |
| Width (mm):                                                                                                                                                                                   | 660                                                                                                                                                                                 |
| Height (mm):                                                                                                                                                                                  | 660                                                                                                                                                                                 |
| Depth (mm):                                                                                                                                                                                   | 70                                                                                                                                                                                  |
| Nett Weight (kg):                                                                                                                                                                             | 0.9                                                                                                                                                                                 |
| <b>Packaging Dimensions</b>                                                                                                                                                                   |                                                                                                                                                                                     |
| Length (mm):                                                                                                                                                                                  | 668                                                                                                                                                                                 |
| Width (mm):                                                                                                                                                                                   | 153                                                                                                                                                                                 |
| Height (mm):                                                                                                                                                                                  |                                                                                                                                                                                     |
| Gross Weight (kg):                                                                                                                                                                            | 0.9                                                                                                                                                                                 |
| Packaging Data                                                                                                                                                                                |                                                                                                                                                                                     |
| Box Colour:                                                                                                                                                                                   | White Cardboard Box                                                                                                                                                                 |
| Box Qty:                                                                                                                                                                                      | 1                                                                                                                                                                                   |
| Label Size:                                                                                                                                                                                   | 100 x 50                                                                                                                                                                            |
| Label Colour:                                                                                                                                                                                 | White Label                                                                                                                                                                         |
| Label Qty:                                                                                                                                                                                    | 2                                                                                                                                                                                   |
|                                                                                                                                                                                               |                                                                                                                                                                                     |
| Outer Box Dimensions (If Applica                                                                                                                                                              | abie)                                                                                                                                                                               |
| Length (mm):                                                                                                                                                                                  |                                                                                                                                                                                     |
| Width (mm):                                                                                                                                                                                   |                                                                                                                                                                                     |
| Height (mm):                                                                                                                                                                                  |                                                                                                                                                                                     |
| Depth (mm):                                                                                                                                                                                   |                                                                                                                                                                                     |
| Gross Weight (kg):                                                                                                                                                                            | 11                                                                                                                                                                                  |
| Barcode:                                                                                                                                                                                      | 5055369015870                                                                                                                                                                       |
| Product Details                                                                                                                                                                               |                                                                                                                                                                                     |
| Country of Origin:                                                                                                                                                                            | China                                                                                                                                                                               |
| Fitting Instruction:                                                                                                                                                                          | No                                                                                                                                                                                  |
| Product Material:                                                                                                                                                                             | Brass/ABS                                                                                                                                                                           |
| Mount Type:                                                                                                                                                                                   | Surface, Wall                                                                                                                                                                       |
| Outlet Elbow Supplied:                                                                                                                                                                        | No                                                                                                                                                                                  |
| Easy Clean:                                                                                                                                                                                   | Yes                                                                                                                                                                                 |
| Head Included:                                                                                                                                                                                | No                                                                                                                                                                                  |
| Handset Included:                                                                                                                                                                             | Yes                                                                                                                                                                                 |
| Body Jets Included:                                                                                                                                                                           | No                                                                                                                                                                                  |
| No of Body Jets:                                                                                                                                                                              | Not Applicable                                                                                                                                                                      |
| Operating Pressure (bar):                                                                                                                                                                     |                                                                                                                                                                                     |
| Operating Fressure (bar).                                                                                                                                                                     | 0.1                                                                                                                                                                                 |
| Valve/Cartridge Type:                                                                                                                                                                         | 0.1<br>Not Applicable                                                                                                                                                               |
| Valve/Cartridge Type:                                                                                                                                                                         |                                                                                                                                                                                     |
| Valve/Cartridge Type:<br>Flow Rates (L/min): 0.1 bar: N/A 0.5 bar                                                                                                                             | Not Applicable                                                                                                                                                                      |
| Valve/Cartridge Type:<br>Flow Rates (L/min): 0.1 bar: N/A 0.5 bar<br>TMV2 Approved: No                                                                                                        | Not Applicable<br>: N/A 1 bar: N/A 2 bar: N/A 3 bar: N/A                                                                                                                            |
| Valve/Cartridge Type:<br>Flow Rates (L/min): 0.1 bar: N/A 0.5 bar<br>TMV2 Approved: No<br>TMV3 Approved: No                                                                                   | Not Applicable : N/A 1 bar: N/A 2 bar: N/A 3 bar: N/A Approval No: N/A                                                                                                              |
| Valve/Cartridge Type:<br>Flow Rates (L/min): 0.1 bar: N/A 0.5 bar<br>TMV2 Approved: No<br>TMV3 Approved: No                                                                                   | Not Applicable : N/A 1 bar: N/A 2 bar: N/A 3 bar: N/A Approval No: N/A Approval No: N/A                                                                                             |
| Valve/Cartridge Type:<br>Flow Rates (L/min): 0.1 bar: N/A 0.5 bar<br>TMV2 Approved: No<br>TMV3 Approved: No<br>WRAS Approved: No                                                              | Not Applicable : N/A 1 bar: N/A 2 bar: N/A 3 bar: N/A Approval No: N/A Approval No: N/A Approval No: N/A                                                                            |
| Valve/Cartridge Type:<br>Flow Rates (L/min): 0.1 bar: N/A 0.5 bar<br>TMV2 Approved: No<br>TMV3 Approved: No<br>WRAS Approved: No<br>Head Function:                                            | Not Applicable  : N/A 1 bar: N/A 2 bar: N/A 3 bar: N/A  Approval No: N/A  Approval No: N/A  Approval No: N/A  Approval No: N/A  Not Applicable                                      |
| Valve/Cartridge Type: Flow Rates (L/min): 0.1 bar: N/A 0.5 bar TMV2 Approved: No TMV3 Approved: No WRAS Approved: No Head Function: Handset Function:                                         | Not Applicable  : N/A 1 bar: N/A 2 bar: N/A 3 bar: N/A  Approval No: N/A  Approval No: N/A  Approval No: N/A  Not Applicable  Single Setting                                        |
| Valve/Cartridge Type: Flow Rates (L/min): 0.1 bar: N/A 0.5 bar TMV2 Approved: No TMV3 Approved: No WRAS Approved: No Head Function: Handset Function: Body Jet Info:                          | Not Applicable  : N/A                                                                                                                                                               |
| Valve/Cartridge Type: Flow Rates (L/min): 0.1 bar: N/A 0.5 bar TMV2 Approved: No TMV3 Approved: No WRAS Approved: No Head Function: Handset Function: Body Jet Info: Pipe Size:               | Not Applicable  : N/A                                                                                                                                                               |
| Valve/Cartridge Type: Flow Rates (L/min): 0.1 bar: N/A 0.5 bar TMV2 Approved: No TMV3 Approved: No WRAS Approved: No Head Function: Handset Function: Body Jet Info: Pipe Size: Pipe Centres: | Not Applicable  : N/A 1 bar: N/A 2 bar: N/A 3 bar: N/A  Approval No: N/A  Approval No: N/A  Approval No: N/A  Not Applicable  Single Setting  Not Applicable  15 mm (1/2" Bsp)  N/A |