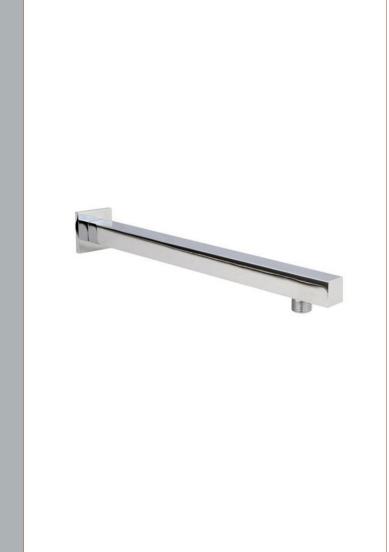

Sales Code: ARM19 Description: Square Shower Arm 350mm

| Product Dimensions                   |                                           |
|--------------------------------------|-------------------------------------------|
| Length (mm):                         |                                           |
| Width (mm):                          | 51                                        |
| Height (mm):                         | 51                                        |
| Depth (mm):                          | 350                                       |
| Nett Weight (kg):                    | 0.5                                       |
| Packaging Dimensions                 |                                           |
| Length (mm):                         | 400                                       |
| Width (mm):                          | 70                                        |
| Height (mm):                         |                                           |
| Gross Weight (kg):                   | 0.5                                       |
|                                      | 0.5                                       |
| Packaging Data                       | with a little                             |
| Box Colour:                          | White Cardboard Box                       |
| Box Qty:                             | 1                                         |
| Label Size:                          | 100 x 50                                  |
| Label Colour:                        | White Label                               |
| Label Qty:                           | 2                                         |
| <b>Outer Box Dimensions (If App</b>  | licable)                                  |
| Length (mm):                         |                                           |
| Width (mm):                          | 410                                       |
| Height (mm):                         | 290                                       |
| Depth (mm):                          | 507                                       |
| Gross Weight (kg):                   | 15                                        |
| Barcode:                             | 5055369029754                             |
| <b>Product Details</b>               |                                           |
| Country of Origin:                   | China                                     |
| Fitting Instruction:                 | No                                        |
| Product Material:                    | Brass                                     |
| Mount Type:                          | Surface, Wall                             |
| Outlet Elbow Supplied:               | No                                        |
| Easy Clean:                          | Not Applicable                            |
| Head Included:                       | No                                        |
| Handset Included:                    | Not Applicable                            |
| Body Jets Included:                  | No                                        |
| No of Body Jets:                     | Not Applicable                            |
| Operating Pressure (bar):            |                                           |
| Valve/Cartridge Type:                | Not Applicable                            |
| Flow Rates (L/min): 0.1 bar: N/A 0.5 | bar: N/A 1 bar: N/A 2 bar: N/A 3 bar: N/A |
| TMV2 Approved: No                    | Approval No: N/A                          |
| TMV3 Approved: No                    | Approval No: N/A                          |
| WRAS Approved: No                    | Approval No: N/A                          |
| Head Function:                       | Not Applicable                            |
| Handset Function:                    | Not Applicable                            |
| Body Jet Info:                       | Not Applicable                            |
| Pipe Size:                           | Not Applicable                            |
| Pipe Centres:                        | N/A                                       |
| Colour/Finish:                       | Chrome                                    |
| Hose Included:                       | Not Applicable                            |
| No. of Outlets:                      | 1                                         |
|                                      |                                           |