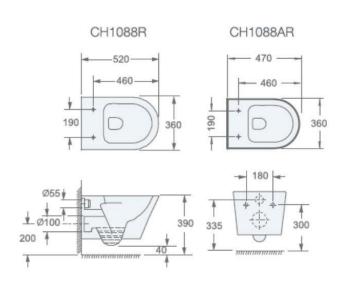

## ARCO RIMLESS 470MM PROJECTION WALL HUNG WC BOWL

Category: Range: toilets Arco Code: Weight: CH1088AR 0.00

Dimensions are in millimetres except thread sizes which are BSP imperial.