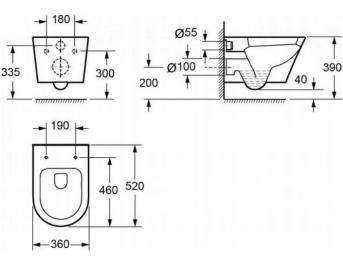

## Manufactured for life TECHNICAL DATA SHEET ARCO RIMLESS 520MM PROJECTION WALL HUNG WC BOWL WITH FIXINGS

Category: Range: toilets Arco Code: Weight: CH1088R 23.50kg

Dimensions are in millimetres except thread sizes which are BSP imperial.