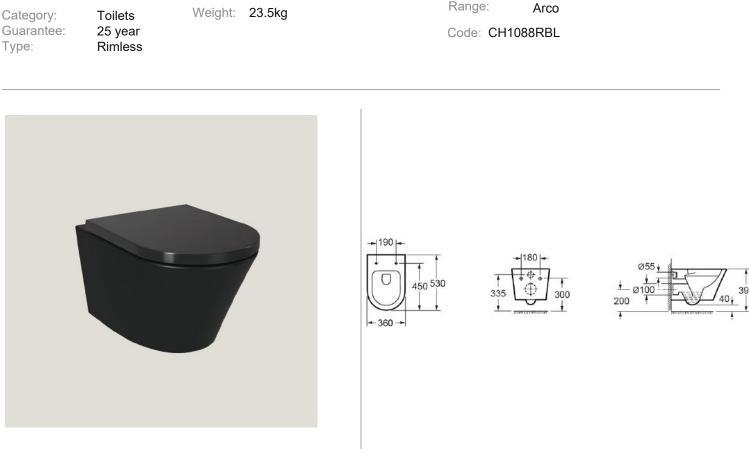

## ARCO RIMLESS 520 PROJECTION WALL HUNG PAN IN BLACK

Dimensions are in millimetres except thread sizes which are BSP imperial.

Information is provided for guidance only and is non-binding. All measurements are approximate and subject to standard tolerances. We reserve the right to change product specifications without prior notification.