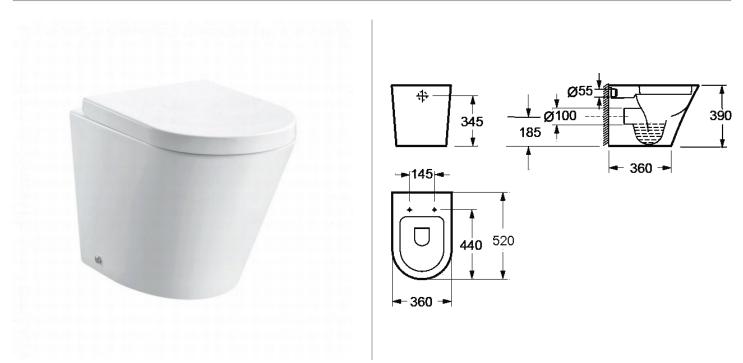

Category: Range:

Imēx

toilets Arco Code: Weight: CB1088R 0.00

Dimensions are in millimetres except thread sizes which are BSP imperial.