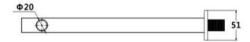

ROXOR

Sales Code: ARM19

**Description:** Square Shower Arm 350mm

| Product Dimensions               |                                               |
|----------------------------------|-----------------------------------------------|
| Length (mm):                     |                                               |
| Width (mm):                      | 51                                            |
| Height (mm):                     | 51                                            |
| Depth (mm):                      | 350                                           |
| Nett Weight (kg):                | 0.5                                           |
| Packaging Dimensions             |                                               |
| Length (mm):                     | 400                                           |
| Width (mm):                      | 70                                            |
| Height (mm):                     |                                               |
| Gross Weight (kg):               | 0.5                                           |
| Packaging Data                   |                                               |
| Box Colour:                      | White Cardboard Box                           |
| Box Qty:                         | 1                                             |
| Label Size:                      | 100 x 50                                      |
| Label Colour:                    | White Label                                   |
| Label Qty:                       | 2                                             |
|                                  |                                               |
| Outer Box Dimensions (If         | Аррисавіе)                                    |
| Length (mm):                     |                                               |
| Width (mm):                      | 410                                           |
| Height (mm):                     | 290                                           |
| Depth (mm):                      | 507                                           |
| Gross Weight (kg):               | 15                                            |
| Barcode:                         | 5055369029754                                 |
| Product Details                  |                                               |
| Country of Origin:               | China                                         |
| Fitting Instruction:             | No                                            |
| Product Material:                | Brass                                         |
| Mount Type:                      | Surface, Wall                                 |
| Outlet Elbow Supplied:           | No                                            |
| Easy Clean:                      | Not Applicable                                |
| Head Included:                   | No                                            |
| Handset Included:                | Not Applicable                                |
| Body Jets Included:              | No                                            |
| No of Body Jets:                 | Not Applicable                                |
| Operating Pressure (bar):        |                                               |
| Valve/Cartridge Type:            | Not Applicable                                |
| Flow Rates (L/min): 0.1 bar: N/A | 0.5 bar: N/A 1 bar: N/A 2 bar: N/A 3 bar: N/A |
| TMV2 Approved: No                | Approval No: N/A                              |
| TMV3 Approved: No                | Approval No: N/A                              |
| WRAS Approved: No                | Approval No: N/A                              |
| Head Function:                   | Not Applicable                                |
| Handset Function:                | Not Applicable                                |
| Body Jet Info:                   | Not Applicable                                |
| Pipe Size:                       | Not Applicable                                |
| Pipe Centres:                    | N/A                                           |
| Colour/Finish:                   | Chrome                                        |
| Hose Included:                   | Not Applicable                                |
| No. of Outlets:                  |                                               |