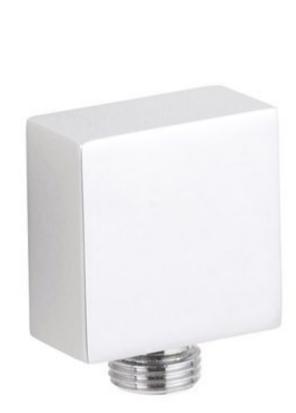

## TECHNICAL DATA SHEET

ROXOR

Sales Code: A3245

**Description:** Square Outlet Elbow

| Length (mm):                     |                                               |
|----------------------------------|-----------------------------------------------|
| Width (mm):                      | 36                                            |
| Height (mm):                     | 53                                            |
| Depth (mm):                      | 36                                            |
| Nett Weight (kg):                | 0.23                                          |
| Packaging Dimensions             |                                               |
| Length (mm):                     | 65                                            |
| Width (mm):                      | 65                                            |
| Height (mm):                     | 00                                            |
| Gross Weight (kg):               | 0.28                                          |
|                                  | 0.28                                          |
| Packaging Data                   |                                               |
| Box Colour:                      | White Cardboard Box                           |
| Box Qty:                         | 1                                             |
| Label Size:                      | 100 x 50                                      |
| Label Colour:                    | White Label                                   |
| Label Qty:                       | 2                                             |
| Outer Box Dimensions (If A       | pplicable)                                    |
| Length (mm):                     |                                               |
| Width (mm):                      | 355                                           |
| Height (mm):                     | 305                                           |
| Depth (mm):                      | 355                                           |
| Gross Weight (kg):               | 28                                            |
| Barcode:                         | 5055146169529                                 |
| Product Details                  |                                               |
| Country of Origin:               | China                                         |
| Fitting Instruction:             | No                                            |
| Product Material:                | Brass/ABS                                     |
| Mount Type:                      | Surface, Wall                                 |
| Outlet Elbow Supplied:           | Yes                                           |
| Easy Clean:                      | Not Applicable                                |
| Head Included:                   | No                                            |
| Handset Included:                | Not Applicable                                |
| Body Jets Included:              | Not Applicable                                |
| No of Body Jets:                 | Not Applicable                                |
| Operating Pressure (bar):        |                                               |
| Valve/Cartridge Type:            | Not Applicable                                |
| Flow Rates (L/min): 0.1 bar: N/A | 0.5 bar: N/A 1 bar: N/A 2 bar: N/A 3 bar: N/A |
| TMV2 Approved: No                | Approval No: N/A                              |
| TMV3 Approved: No                | Approval No: N/A                              |
| WRAS Approved: No                | Approval No: N/A                              |
| Head Function:                   | Not Applicable                                |
| Handset Function:                | Not Applicable                                |
| Body Jet Info:                   | Not Applicable                                |
| Pipe Size:                       | Not Applicable                                |
| Pipe Centres:                    | N/A                                           |
| Colour/Finish:                   | Chrome                                        |
| Hose Included:                   | No                                            |
| No. of Outlets:                  | N/A                                           |