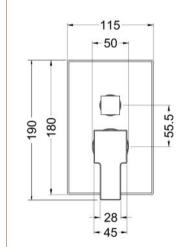

## TECHNICAL DATA SHEET

ROXOR

Sales Code: SANMV12

**Description:** Sanford Manual Shower Valve W/Div

| Product Dimensions               |                                                                            |
|----------------------------------|----------------------------------------------------------------------------|
| Length (mm):                     |                                                                            |
| Width (mm):                      | 115                                                                        |
| Height (mm):                     | 180                                                                        |
| Depth (mm):                      | 110                                                                        |
| Nett Weight (kg):                | 1.12                                                                       |
|                                  | 1.12                                                                       |
| Packaging Dimensions             |                                                                            |
| Length (mm):                     | 170                                                                        |
| Width (mm):                      | 205                                                                        |
| Height (mm):                     |                                                                            |
| Gross Weight (kg):               | 1.12                                                                       |
| Packaging Data                   |                                                                            |
| Box Colour:                      | White Cardboard Box                                                        |
| Box Qty:                         | 1                                                                          |
| Label Size:                      | 100 x 50                                                                   |
| Label Colour:                    | White Label                                                                |
| Label Qty:                       | 1                                                                          |
| Outer Box Dimensions (If         | Applicable)                                                                |
| Length (mm):                     |                                                                            |
| Width (mm):                      | 470                                                                        |
| Height (mm):                     | 490                                                                        |
| Depth (mm):                      | 400                                                                        |
| Gross Weight (kg):               | 100                                                                        |
| Barcode:                         | 5056211898177                                                              |
| Product Details                  |                                                                            |
| Country of Origin:               | United Kingdom                                                             |
| Fitting Instruction:             | No                                                                         |
| Product Material:                | Brass/ABS                                                                  |
| Mount Type:                      | Wall, Recessed                                                             |
| Outlet Elbow Supplied:           | No                                                                         |
| Easy Clean:                      |                                                                            |
| Head Included:                   | Not Applicable No                                                          |
| Handset Included:                | NO                                                                         |
| Body Jets Included:              | No                                                                         |
| No of Body Jets:                 | Not Applicable                                                             |
| Operating Pressure (bar):        | 0.5                                                                        |
| Valve/Cartridge Type:            |                                                                            |
| 0 77                             | Single Lever Cartridge<br>0.5 bar: 8.4 l bar: 11.9 2 bar: 16.9 3 bar: 20.8 |
| Flow Rates (L/min): 0.1 bar: 3.7 |                                                                            |
| TMV2 Approved: No                | Approval No: N/A                                                           |
| TMV3 Approved: No                | Approval No: N/A                                                           |
| WRAS Approved: No                | Approval No: N/A                                                           |
| Head Function:                   | Not Applicable                                                             |
| Handset Function:                | Not Applicable                                                             |
| Body Jet Info:                   | Not Applicable                                                             |
| Pipe Size:                       | 15 mm (1/2" Bsp)                                                           |
| Pipe Centres:                    | N/A                                                                        |
| Colour/Finish:                   | Chrome                                                                     |
| Hose Included:                   | Not Applicable                                                             |
| No. of Outlets:                  | 2                                                                          |