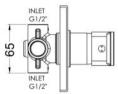

## TECHNICAL DATA SHEET

ROXOR

Sales Code: A3245

**Description:** Square Outlet Elbow

| Length (mm):                     |                                               |
|----------------------------------|-----------------------------------------------|
| Width (mm):                      | 36                                            |
| Height (mm):                     | 53                                            |
| Depth (mm):                      | 36                                            |
| Nett Weight (kg):                | 0.23                                          |
| Packaging Dimensions             |                                               |
| Length (mm):                     | 65                                            |
| Width (mm):                      | 65                                            |
| Height (mm):                     | 00                                            |
| Gross Weight (kg):               | 0.28                                          |
|                                  | 0.28                                          |
| Packaging Data                   |                                               |
| Box Colour:                      | White Cardboard Box                           |
| Box Qty:                         | 1                                             |
| Label Size:                      | 100 x 50                                      |
| Label Colour:                    | White Label                                   |
| Label Qty:                       | 2                                             |
| Outer Box Dimensions (If A       | pplicable)                                    |
| Length (mm):                     |                                               |
| Width (mm):                      | 355                                           |
| Height (mm):                     | 305                                           |
| Depth (mm):                      | 355                                           |
| Gross Weight (kg):               | 28                                            |
| Barcode:                         | 5055146169529                                 |
| Product Details                  |                                               |
| Country of Origin:               | China                                         |
| Fitting Instruction:             | No                                            |
| Product Material:                | Brass/ABS                                     |
| Mount Type:                      | Surface, Wall                                 |
| Outlet Elbow Supplied:           | Yes                                           |
| Easy Clean:                      | Not Applicable                                |
| Head Included:                   | No                                            |
| Handset Included:                | Not Applicable                                |
| Body Jets Included:              | Not Applicable                                |
| No of Body Jets:                 | Not Applicable                                |
| Operating Pressure (bar):        |                                               |
| Valve/Cartridge Type:            | Not Applicable                                |
| Flow Rates (L/min): 0.1 bar: N/A | 0.5 bar: N/A 1 bar: N/A 2 bar: N/A 3 bar: N/A |
| TMV2 Approved: No                | Approval No: N/A                              |
| TMV3 Approved: No                | Approval No: N/A                              |
| WRAS Approved: No                | Approval No: N/A                              |
| Head Function:                   | Not Applicable                                |
| Handset Function:                | Not Applicable                                |
| Body Jet Info:                   | Not Applicable                                |
| Pipe Size:                       | Not Applicable                                |
| Pipe Centres:                    | N/A                                           |
| Colour/Finish:                   | Chrome                                        |
| Hose Included:                   | No                                            |
| No. of Outlets:                  | N/A                                           |