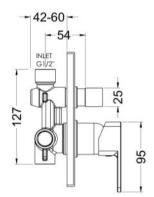

## TECHNICAL DATA SHEET

ROXOR

Sales Code: SANMV12

**Description:** Sanford Manual Shower Valve W/Div

| Product Dimensions               |                                                                            |
|----------------------------------|----------------------------------------------------------------------------|
| Length (mm):                     |                                                                            |
| Width (mm):                      | 115                                                                        |
| Height (mm):                     | 180                                                                        |
| Depth (mm):                      | 110                                                                        |
| Nett Weight (kg):                | 1.12                                                                       |
|                                  | 1.12                                                                       |
| Packaging Dimensions             |                                                                            |
| Length (mm):                     | 170                                                                        |
| Width (mm):                      | 205                                                                        |
| Height (mm):                     |                                                                            |
| Gross Weight (kg):               | 1.12                                                                       |
| Packaging Data                   |                                                                            |
| Box Colour:                      | White Cardboard Box                                                        |
| Box Qty:                         | 1                                                                          |
| Label Size:                      | 100 x 50                                                                   |
| Label Colour:                    | White Label                                                                |
| Label Qty:                       | 1                                                                          |
| Outer Box Dimensions (If         | Applicable)                                                                |
| Length (mm):                     |                                                                            |
| Width (mm):                      | 470                                                                        |
| Height (mm):                     | 490                                                                        |
| Depth (mm):                      | 400                                                                        |
| Gross Weight (kg):               | 100                                                                        |
| Barcode:                         | 5056211898177                                                              |
| Product Details                  |                                                                            |
| Country of Origin:               | United Kingdom                                                             |
| Fitting Instruction:             | No                                                                         |
| Product Material:                | Brass/ABS                                                                  |
| Mount Type:                      | Wall, Recessed                                                             |
| Outlet Elbow Supplied:           | No                                                                         |
| Easy Clean:                      |                                                                            |
| Head Included:                   | Not Applicable No                                                          |
| Handset Included:                | NO                                                                         |
| Body Jets Included:              | No                                                                         |
| No of Body Jets:                 | Not Applicable                                                             |
| Operating Pressure (bar):        | 0.5                                                                        |
| Valve/Cartridge Type:            |                                                                            |
| 0 77                             | Single Lever Cartridge<br>0.5 bar: 8.4 l bar: 11.9 2 bar: 16.9 3 bar: 20.8 |
| Flow Rates (L/min): 0.1 bar: 3.7 |                                                                            |
| TMV2 Approved: No                | Approval No: N/A                                                           |
| TMV3 Approved: No                | Approval No: N/A                                                           |
| WRAS Approved: No                | Approval No: N/A                                                           |
| Head Function:                   | Not Applicable                                                             |
| Handset Function:                | Not Applicable                                                             |
| Body Jet Info:                   | Not Applicable                                                             |
| Pipe Size:                       | 15 mm (1/2" Bsp)                                                           |
| Pipe Centres:                    | N/A                                                                        |
| Colour/Finish:                   | Chrome                                                                     |
| Hose Included:                   | Not Applicable                                                             |
| No. of Outlets:                  | 2                                                                          |