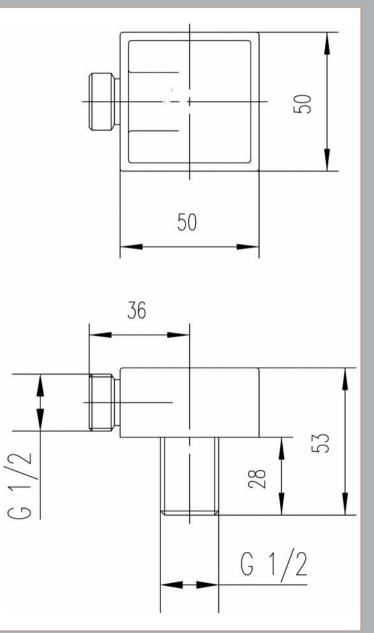

## TECHNICAL DATA SHEET

ROXOR

Sales Code: A3245

**Description:** Square Outlet Elbow

| Length (mm):                     |                                               |
|----------------------------------|-----------------------------------------------|
| Width (mm):                      | 36                                            |
| Height (mm):                     | 53                                            |
| Depth (mm):                      | 36                                            |
| Nett Weight (kg):                | 0.23                                          |
| Packaging Dimensions             |                                               |
| Length (mm):                     | 65                                            |
| Width (mm):                      | 65                                            |
| Height (mm):                     | 00                                            |
| Gross Weight (kg):               | 0.28                                          |
|                                  | 0.28                                          |
| Packaging Data                   |                                               |
| Box Colour:                      | White Cardboard Box                           |
| Box Qty:                         | 1                                             |
| Label Size:                      | 100 x 50                                      |
| Label Colour:                    | White Label                                   |
| Label Qty:                       | 2                                             |
| Outer Box Dimensions (If A       | pplicable)                                    |
| Length (mm):                     |                                               |
| Width (mm):                      | 355                                           |
| Height (mm):                     | 305                                           |
| Depth (mm):                      | 355                                           |
| Gross Weight (kg):               | 28                                            |
| Barcode:                         | 5055146169529                                 |
| Product Details                  |                                               |
| Country of Origin:               | China                                         |
| Fitting Instruction:             | No                                            |
| Product Material:                | Brass/ABS                                     |
| Mount Type:                      | Surface, Wall                                 |
| Outlet Elbow Supplied:           | Yes                                           |
| Easy Clean:                      | Not Applicable                                |
| Head Included:                   | No                                            |
| Handset Included:                | Not Applicable                                |
| Body Jets Included:              | Not Applicable                                |
| No of Body Jets:                 | Not Applicable                                |
| Operating Pressure (bar):        |                                               |
| Valve/Cartridge Type:            | Not Applicable                                |
| Flow Rates (L/min): 0.1 bar: N/A | 0.5 bar: N/A 1 bar: N/A 2 bar: N/A 3 bar: N/A |
| TMV2 Approved: No                | Approval No: N/A                              |
| TMV3 Approved: No                | Approval No: N/A                              |
| WRAS Approved: No                | Approval No: N/A                              |
| Head Function:                   | Not Applicable                                |
| Handset Function:                | Not Applicable                                |
| Body Jet Info:                   | Not Applicable                                |
| Pipe Size:                       | Not Applicable                                |
| Pipe Centres:                    | N/A                                           |
| Colour/Finish:                   | Chrome                                        |
| Hose Included:                   | No                                            |
| No. of Outlets:                  | N/A                                           |