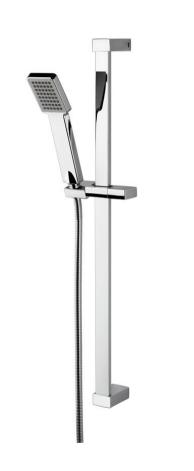

## TECHNICAL DATA SHEET

ROXOR

Sales Code: STY059

**Description:** Rectangular Slide Rail Kit

| T d ( )                          |                                                 |
|----------------------------------|-------------------------------------------------|
| Length (mm):                     | 660                                             |
| Width (mm):                      | 660                                             |
| Height (mm):                     | 660                                             |
| Depth (mm):                      | 70                                              |
| Nett Weight (kg):                | 0.9                                             |
| Packaging Dimensions             |                                                 |
| Length (mm):                     | 668                                             |
| Width (mm):                      | 153                                             |
| Height (mm):                     |                                                 |
| Gross Weight (kg):               | 0.9                                             |
| Packaging Data                   |                                                 |
| Box Colour:                      | White Cardboard Box                             |
| Box Qty:                         | 1                                               |
| Label Size:                      | 100 x 50                                        |
| Label Colour:                    | White Label                                     |
| Label Qty:                       | 2                                               |
| Outer Box Dimensions (If         | Annlicable)                                     |
| Length (mm):                     | ripplicable)                                    |
| Width (mm):                      |                                                 |
| Height (mm):                     |                                                 |
| Depth (mm):                      |                                                 |
| Gross Weight (kg):               | 11                                              |
| Barcode:                         | 5055369015870                                   |
|                                  | 2022202012010                                   |
| Product Details                  |                                                 |
| Country of Origin:               | China                                           |
| Fitting Instruction:             | No                                              |
| Product Material:                | Brass/ABS                                       |
| Mount Type:                      | Surface, Wall                                   |
| Outlet Elbow Supplied:           | No                                              |
| Easy Clean:                      | Yes                                             |
| Head Included:                   | No                                              |
| Handset Included:                | Yes                                             |
| Body Jets Included:              | No                                              |
| No of Body Jets:                 | Not Applicable                                  |
| Operating Pressure (bar):        | 0.1                                             |
| Valve/Cartridge Type:            | Not Applicable                                  |
| Flow Rates (L/min): 0.1 bar: N/A | A 0.5 bar: N/A 1 bar: N/A 2 bar: N/A 3 bar: N/A |
| TMV2 Approved: No                | Approval No: N/A                                |
| TMV3 Approved: No                | Approval No: N/A                                |
| WRAS Approved: No                | Approval No: N/A                                |
| Head Function:                   | Not Applicable                                  |
| Handset Function:                | Single Setting                                  |
| Body Jet Info:                   | Not Applicable                                  |
| Pipe Size:                       | 15 mm (1/2" Bsp)                                |
| Pipe Centres:                    | N/A                                             |
| Colour/Finish:                   | Chrome                                          |
| Hose Included:                   | Yes                                             |
| No. of Outlets:                  | 1                                               |