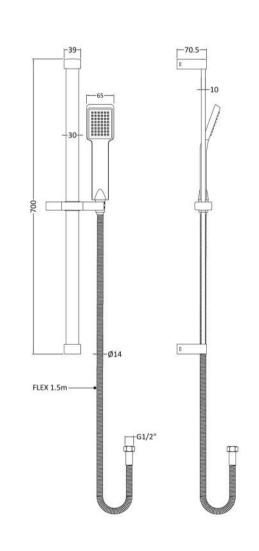

## TECHNICAL DATA SHEET

ROXOR

Sales Code: STY059

**Description:** Rectangular Slide Rail Kit

| T d ( )                          |                                                 |
|----------------------------------|-------------------------------------------------|
| Length (mm):                     | 660                                             |
| Width (mm):                      | 660                                             |
| Height (mm):                     | 660                                             |
| Depth (mm):                      | 70                                              |
| Nett Weight (kg):                | 0.9                                             |
| Packaging Dimensions             |                                                 |
| Length (mm):                     | 668                                             |
| Width (mm):                      | 153                                             |
| Height (mm):                     |                                                 |
| Gross Weight (kg):               | 0.9                                             |
| Packaging Data                   |                                                 |
| Box Colour:                      | White Cardboard Box                             |
| Box Qty:                         | 1                                               |
| Label Size:                      | 100 x 50                                        |
| Label Colour:                    | White Label                                     |
| Label Qty:                       | 2                                               |
| Outer Box Dimensions (If         | Annlicable)                                     |
| Length (mm):                     | ripplicable)                                    |
| Width (mm):                      |                                                 |
| Height (mm):                     |                                                 |
| Depth (mm):                      |                                                 |
| Gross Weight (kg):               | 11                                              |
| Barcode:                         | 5055369015870                                   |
|                                  | 2022202012010                                   |
| Product Details                  |                                                 |
| Country of Origin:               | China                                           |
| Fitting Instruction:             | No                                              |
| Product Material:                | Brass/ABS                                       |
| Mount Type:                      | Surface, Wall                                   |
| Outlet Elbow Supplied:           | No                                              |
| Easy Clean:                      | Yes                                             |
| Head Included:                   | No                                              |
| Handset Included:                | Yes                                             |
| Body Jets Included:              | No                                              |
| No of Body Jets:                 | Not Applicable                                  |
| Operating Pressure (bar):        | 0.1                                             |
| Valve/Cartridge Type:            | Not Applicable                                  |
| Flow Rates (L/min): 0.1 bar: N/A | A 0.5 bar: N/A 1 bar: N/A 2 bar: N/A 3 bar: N/A |
| TMV2 Approved: No                | Approval No: N/A                                |
| TMV3 Approved: No                | Approval No: N/A                                |
| WRAS Approved: No                | Approval No: N/A                                |
| Head Function:                   | Not Applicable                                  |
| Handset Function:                | Single Setting                                  |
| Body Jet Info:                   | Not Applicable                                  |
| Pipe Size:                       | 15 mm (1/2" Bsp)                                |
| Pipe Centres:                    | N/A                                             |
| Colour/Finish:                   | Chrome                                          |
| Hose Included:                   | Yes                                             |
| No. of Outlets:                  | 1                                               |