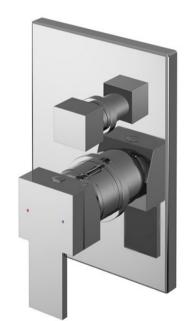

## TECHNICAL DATA SHEET

ROXOR

Sales Code: SANMV12

**Description:** Sanford Manual Shower Valve W/Div

| Product Dimensions               |                                                                            |
|----------------------------------|----------------------------------------------------------------------------|
| Length (mm):                     |                                                                            |
| Width (mm):                      | 115                                                                        |
| Height (mm):                     | 180                                                                        |
| Depth (mm):                      | 110                                                                        |
| Nett Weight (kg):                | 1.12                                                                       |
|                                  | 1.12                                                                       |
| Packaging Dimensions             |                                                                            |
| Length (mm):                     | 170                                                                        |
| Width (mm):                      | 205                                                                        |
| Height (mm):                     |                                                                            |
| Gross Weight (kg):               | 1.12                                                                       |
| Packaging Data                   |                                                                            |
| Box Colour:                      | White Cardboard Box                                                        |
| Box Qty:                         | 1                                                                          |
| Label Size:                      | 100 x 50                                                                   |
| Label Colour:                    | White Label                                                                |
| Label Qty:                       | 1                                                                          |
| Outer Box Dimensions (If         | Applicable)                                                                |
| Length (mm):                     |                                                                            |
| Width (mm):                      | 470                                                                        |
| Height (mm):                     | 490                                                                        |
| Depth (mm):                      | 400                                                                        |
| Gross Weight (kg):               | 100                                                                        |
| Barcode:                         | 5056211898177                                                              |
| Product Details                  |                                                                            |
| Country of Origin:               | United Kingdom                                                             |
| Fitting Instruction:             | No                                                                         |
| Product Material:                | Brass/ABS                                                                  |
| Mount Type:                      | Wall, Recessed                                                             |
| Outlet Elbow Supplied:           | No                                                                         |
| Easy Clean:                      |                                                                            |
| Head Included:                   | Not Applicable No                                                          |
| Handset Included:                | NO                                                                         |
| Body Jets Included:              | No                                                                         |
| No of Body Jets:                 | Not Applicable                                                             |
| Operating Pressure (bar):        | 0.5                                                                        |
| Valve/Cartridge Type:            |                                                                            |
| 0 77                             | Single Lever Cartridge<br>0.5 bar: 8.4 l bar: 11.9 2 bar: 16.9 3 bar: 20.8 |
| Flow Rates (L/min): 0.1 bar: 3.7 |                                                                            |
| TMV2 Approved: No                | Approval No: N/A                                                           |
| TMV3 Approved: No                | Approval No: N/A                                                           |
| WRAS Approved: No                | Approval No: N/A                                                           |
| Head Function:                   | Not Applicable                                                             |
| Handset Function:                | Not Applicable                                                             |
| Body Jet Info:                   | Not Applicable                                                             |
| Pipe Size:                       | 15 mm (1/2" Bsp)                                                           |
| Pipe Centres:                    | N/A                                                                        |
| Colour/Finish:                   | Chrome                                                                     |
| Hose Included:                   | Not Applicable                                                             |
| No. of Outlets:                  | 2                                                                          |