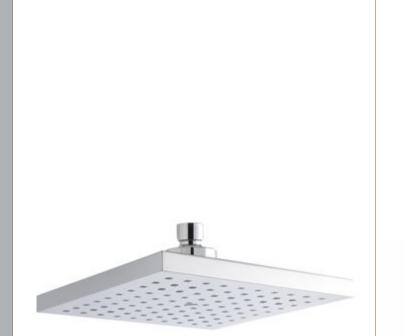

ROXOR

Sales Code: HEAD50

**Description:** Square Shower Head 200mm

| æ             |
|---------------|
|               |
|               |
| 200mm × 200mm |

| Product Dimensions               |                      |
|----------------------------------|----------------------|
| Length (mm):                     |                      |
| Width (mm):                      | 200                  |
| Height (mm):                     | 60                   |
| Depth (mm):                      | 200                  |
| Nett Weight (kg):                | 0.72                 |
| Packaging Dimensions             |                      |
| Length (mm):                     | 210                  |
| Width (mm):                      | 210                  |
| Height (mm):                     |                      |
| Gross Weight (kg):               | 0.72                 |
| Packaging Data                   | 0.12                 |
| 0 0                              | White Could could be |
| Box Colour:                      | White Cardboard Box  |
| Box Qty:                         | 1                    |
| Label Size:                      | 100 x 50             |
| Label Colour:                    | White Label          |
| Label Qty:                       | 2                    |
| Outer Box Dimensions (If A       | pplicable)           |
| Length (mm):                     |                      |
| Width (mm):                      | 225                  |
| Height (mm):                     | 430                  |
| Depth (mm):                      | 265                  |
| Gross Weight (kg):               | 29                   |
| Barcode:                         | 5055369016020        |
| Product Details                  |                      |
| Country of Origin:               | China                |
| Fitting Instruction:             | No                   |
| Product Material:                | Brass/ABS            |
| Mount Type:                      | Wall, Surface        |
| Outlet Elbow Supplied:           | No                   |
| Easy Clean:                      | Yes                  |
| Head Included:                   | Yes                  |
| Handset Included:                | No                   |
| Body Jets Included:              | Not Applicable       |
| No of Body Jets:                 | Not Applicable       |
| Operating Pressure (bar):        | 0.2                  |
| Valve/Cartridge Type:            | Not Applicable       |
| Flow Rates (L/min): 0.1 bar: N/A |                      |
| TMV2 Approved: No                | Approval No: N/A     |
| TMV3 Approved: No                | Approval No: N/A     |
| WRAS Approved: No                | Approval No: N/A     |
| Head Function:                   | Single               |
| Handset Function:                | Not Applicable       |
| Body Jet Info:                   | Not Applicable       |
| Pipe Size:                       | Not Applicable       |
| Pipe Size:<br>Pipe Centres:      | N/A                  |
| Colour/Finish:                   | Chrome               |
| Hose Included:                   | Not Applicable       |
|                                  | NULADUICADIE         |