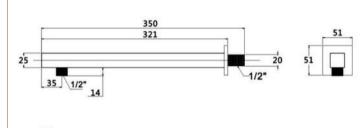

ROXOR

Sales Code: ARM19

**Description:** Square Shower Arm 350mm

| Product Dimensions               |                                               |
|----------------------------------|-----------------------------------------------|
| Length (mm):                     |                                               |
| Width (mm):                      | 51                                            |
| Height (mm):                     | 51                                            |
| Depth (mm):                      | 350                                           |
| Nett Weight (kg):                | 0.5                                           |
| Packaging Dimensions             |                                               |
| Length (mm):                     | 400                                           |
| Width (mm):                      | 70                                            |
| Height (mm):                     |                                               |
| Gross Weight (kg):               | 0.5                                           |
| Packaging Data                   |                                               |
| Box Colour:                      | White Cardboard Box                           |
| Box Qty:                         | 1                                             |
| Label Size:                      | 100 x 50                                      |
| Label Colour:                    | White Label                                   |
| Label Qty:                       | 2                                             |
|                                  |                                               |
| Outer Box Dimensions (If         | Аррисавіе)                                    |
| Length (mm):                     |                                               |
| Width (mm):                      | 410                                           |
| Height (mm):                     | 290                                           |
| Depth (mm):                      | 507                                           |
| Gross Weight (kg):               | 15                                            |
| Barcode:                         | 5055369029754                                 |
| Product Details                  |                                               |
| Country of Origin:               | China                                         |
| Fitting Instruction:             | No                                            |
| Product Material:                | Brass                                         |
| Mount Type:                      | Surface, Wall                                 |
| Outlet Elbow Supplied:           | No                                            |
| Easy Clean:                      | Not Applicable                                |
| Head Included:                   | No                                            |
| Handset Included:                | Not Applicable                                |
| Body Jets Included:              | No                                            |
| No of Body Jets:                 | Not Applicable                                |
| Operating Pressure (bar):        |                                               |
| Valve/Cartridge Type:            | Not Applicable                                |
| Flow Rates (L/min): 0.1 bar: N/A | 0.5 bar: N/A 1 bar: N/A 2 bar: N/A 3 bar: N/A |
| TMV2 Approved: No                | Approval No: N/A                              |
| TMV3 Approved: No                | Approval No: N/A                              |
| WRAS Approved: No                | Approval No: N/A                              |
| Head Function:                   | Not Applicable                                |
| Handset Function:                | Not Applicable                                |
| Body Jet Info:                   | Not Applicable                                |
| Pipe Size:                       | Not Applicable                                |
| Pipe Centres:                    | N/A                                           |
| Colour/Finish:                   | Chrome                                        |
| Hose Included:                   | Not Applicable                                |
| No. of Outlets:                  |                                               |