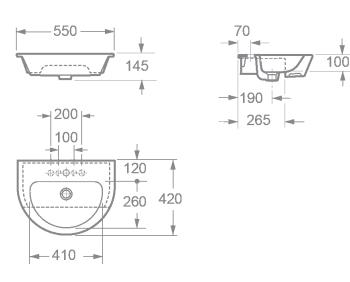

## ARCO 550MM SEMI COUNTERTOP BASIN WITH ONE TAP HOLE

Category: Guarantee: Type:

Weight:

basins 25 year semi-recessed basins

12.00

Code: Range: Volume: LS1088 arco 0.06

Dimensions are in millimetres except thread sizes which are BSP imperial.

Information is provided for guidance only and is non-binding. All measurements are approximate and subject to standard tolerances. We reserve the right to change product specifications without prior notification.