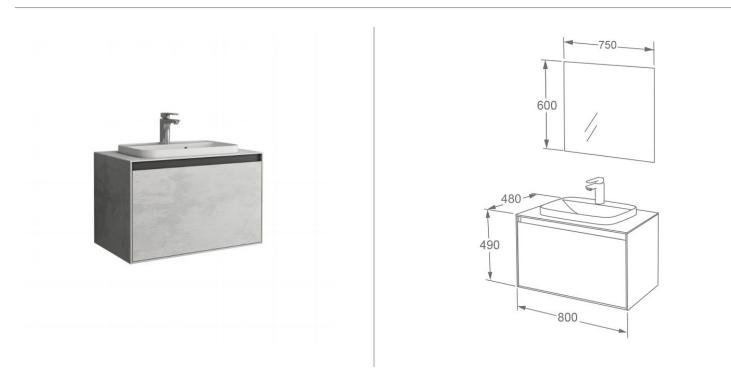

PRODUCT CODE FZHF2781-800-B0026

## TECHNICAL DATA SHEET ARCOÁ800MMÁÙQEÕŠÒÁÖÜŒY ÒÜÁÔŒÓQEÒVÁN NATURAL STONE

Category: Guarantee: Type: Furniture 10 year cabinet guarantee Arco single drawer furniture Code: Range: FZHF2781-800-B0026 Arco



Dimensions are in millimetres except thread sizes which are BSP imperial.

## Features

 Large storage capacity Soft Closing Metal Drawer Box
Fine Clay Slim Edge Countertop Basins
Available with a Solid White or White Marble Quartz worktop
Available in four colours
Natural Stone
Slate
Grey Marble
Natural Oak

## Notes

Our guarantee is subject to the product having been installed, used and maintained in accordance with our instructions.

Imex furniture is guaranteed for 10 years from date of purchase.

All hinges, which are subject to normal wear and tear, are covered for 36 months from proof of purchase date. Our guarantee applies to the original purchaser and is nontransferable. Our guarantee is only applicable in the UK and ROI. This does not affect your statutory rights.

We reserve