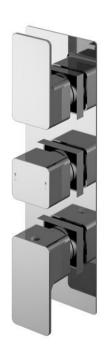

Sales Code: WINTRO2 Description: Windon Triple Thermostatic Valve

| <b>Product Dimensions</b>        |                                 |           |
|----------------------------------|---------------------------------|-----------|
| Length (mm):                     |                                 |           |
| Width (mm):                      | 120                             |           |
| Height (mm):                     | 280                             |           |
| Depth (mm):                      | 135                             |           |
| Nett Weight (kg):                | 3.45                            |           |
| Packaging Dimensions             |                                 |           |
| Length (mm):                     | 320                             |           |
| Width (mm):                      | 250                             |           |
| Height (mm):                     | 230                             |           |
| Gross Weight (kg):               | 3.45                            |           |
|                                  | 3.43                            |           |
| Packaging Data                   | W                               |           |
| Box Colour:                      | White Cardboard Box             |           |
| Box Qty:                         | 1                               |           |
| Label Size:                      | 100 × 50                        |           |
| Label Colour:                    | White Label                     |           |
| Label Qty:                       | 1                               |           |
| Outer Box Dimensions (If A       | Applicable)                     |           |
| Length (mm):                     |                                 |           |
| Width (mm):                      | 520                             |           |
| Height (mm):                     | 360                             |           |
| Depth (mm):                      | 340                             |           |
| Gross Weight (kg):               | 22                              |           |
| Barcode:                         | 5056211898405                   |           |
| <b>Product Details</b>           |                                 |           |
| Country of Origin:               | China                           |           |
| Fitting Instruction:             | No                              |           |
| Product Material:                | Brass/ABS                       |           |
| Mount Type:                      | Recessed, Wall                  |           |
| Outlet Elbow Supplied:           | No                              |           |
| Easy Clean:                      | Not Applicable                  |           |
| Head Included:                   | No                              |           |
| Handset Included:                | No                              |           |
| Body Jets Included:              | Not Applicable                  |           |
| No of Body Jets:                 | Not Applicable                  |           |
| Operating Pressure (bar):        | 0.1                             |           |
| Valve/Cartridge Type:            | 1/4 Turn Ceramic Disc           |           |
| Flow Rates (L/min): 0.1 bar: 5.5 | 0.5 bar: 14 1 bar: 20 2 bar: 29 | 3 bar: 44 |
| TMV2 Approved: Yes               | Approval No: Bc 1875 00817      |           |
| TMV3 Approved: Yes               | Approval No: Nsf 1938 1217      |           |
| WRAS Approved: Yes               | Approval No: 1703023            |           |
| Head Function:                   | Not Applicable                  |           |
| Handset Function:                | Not Applicable                  |           |
| Body Jet Info:                   | Not Applicable                  |           |
| Pipe Size:                       | 15 mm & 22 mm                   |           |
| Pipe Centres:                    | N/A                             |           |
| Colour/Finish:                   | Chrome                          |           |
| Hose Included:                   | Not Applicable                  |           |
| 27 00 1                          | 2                               |           |