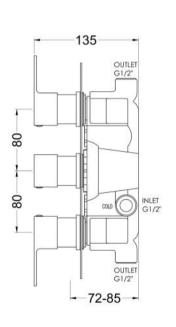

Sales Code: WINTRO2 Description: Windon Triple Thermostatic Valve

| <b>Product Dimensions</b>        |                                 |           |
|----------------------------------|---------------------------------|-----------|
| Length (mm):                     |                                 |           |
| Width (mm):                      | 120                             |           |
| Height (mm):                     | 280                             |           |
| Depth (mm):                      | 135                             |           |
| Nett Weight (kg):                | 3.45                            |           |
| Packaging Dimensions             |                                 |           |
| Length (mm):                     | 320                             |           |
| Width (mm):                      | 250                             |           |
| Height (mm):                     | 230                             |           |
| Gross Weight (kg):               | 3.45                            |           |
|                                  | 3.43                            |           |
| Packaging Data                   | W                               |           |
| Box Colour:                      | White Cardboard Box             |           |
| Box Qty:                         | 1                               |           |
| Label Size:                      | 100 × 50                        |           |
| Label Colour:                    | White Label                     |           |
| Label Qty:                       | 1                               |           |
| Outer Box Dimensions (If A       | Applicable)                     |           |
| Length (mm):                     |                                 |           |
| Width (mm):                      | 520                             |           |
| Height (mm):                     | 360                             |           |
| Depth (mm):                      | 340                             |           |
| Gross Weight (kg):               | 22                              |           |
| Barcode:                         | 5056211898405                   |           |
| <b>Product Details</b>           |                                 |           |
| Country of Origin:               | China                           |           |
| Fitting Instruction:             | No                              |           |
| Product Material:                | Brass/ABS                       |           |
| Mount Type:                      | Recessed, Wall                  |           |
| Outlet Elbow Supplied:           | No                              |           |
| Easy Clean:                      | Not Applicable                  |           |
| Head Included:                   | No                              |           |
| Handset Included:                | No                              |           |
| Body Jets Included:              | Not Applicable                  |           |
| No of Body Jets:                 | Not Applicable                  |           |
| Operating Pressure (bar):        | 0.1                             |           |
| Valve/Cartridge Type:            | 1/4 Turn Ceramic Disc           |           |
| Flow Rates (L/min): 0.1 bar: 5.5 | 0.5 bar: 14 1 bar: 20 2 bar: 29 | 3 bar: 44 |
| TMV2 Approved: Yes               | Approval No: Bc 1875 00817      |           |
| TMV3 Approved: Yes               | Approval No: Nsf 1938 1217      |           |
| WRAS Approved: Yes               | Approval No: 1703023            |           |
| Head Function:                   | Not Applicable                  |           |
| Handset Function:                | Not Applicable                  |           |
| Body Jet Info:                   | Not Applicable                  |           |
| Pipe Size:                       | 15 mm & 22 mm                   |           |
| Pipe Centres:                    | N/A                             |           |
| Colour/Finish:                   | Chrome                          |           |
| Hose Included:                   | Not Applicable                  |           |
| 27 00 1                          | 2                               |           |