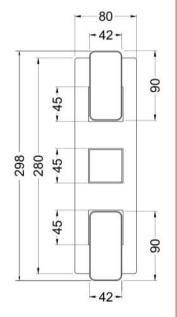

Sales Code: WINTRO2 Description: Windon Triple Thermostatic Valve

| <b>Product Dimensions</b>        |                                 |           |
|----------------------------------|---------------------------------|-----------|
| Length (mm):                     |                                 |           |
| Width (mm):                      | 120                             |           |
| Height (mm):                     | 280                             |           |
| Depth (mm):                      | 135                             |           |
| Nett Weight (kg):                | 3.45                            |           |
| Packaging Dimensions             |                                 |           |
| Length (mm):                     | 320                             |           |
| Width (mm):                      | 250                             |           |
| Height (mm):                     | 230                             |           |
| Gross Weight (kg):               | 3.45                            |           |
|                                  | 3.43                            |           |
| Packaging Data                   | W                               |           |
| Box Colour:                      | White Cardboard Box             |           |
| Box Qty:                         | 1                               |           |
| Label Size:                      | 100 × 50                        |           |
| Label Colour:                    | White Label                     |           |
| Label Qty:                       | 1                               |           |
| Outer Box Dimensions (If A       | Applicable)                     |           |
| Length (mm):                     |                                 |           |
| Width (mm):                      | 520                             |           |
| Height (mm):                     | 360                             |           |
| Depth (mm):                      | 340                             |           |
| Gross Weight (kg):               | 22                              |           |
| Barcode:                         | 5056211898405                   |           |
| <b>Product Details</b>           |                                 |           |
| Country of Origin:               | China                           |           |
| Fitting Instruction:             | No                              |           |
| Product Material:                | Brass/ABS                       |           |
| Mount Type:                      | Recessed, Wall                  |           |
| Outlet Elbow Supplied:           | No                              |           |
| Easy Clean:                      | Not Applicable                  |           |
| Head Included:                   | No                              |           |
| Handset Included:                | No                              |           |
| Body Jets Included:              | Not Applicable                  |           |
| No of Body Jets:                 | Not Applicable                  |           |
| Operating Pressure (bar):        | 0.1                             |           |
| Valve/Cartridge Type:            | 1/4 Turn Ceramic Disc           |           |
| Flow Rates (L/min): 0.1 bar: 5.5 | 0.5 bar: 14 1 bar: 20 2 bar: 29 | 3 bar: 44 |
| TMV2 Approved: Yes               | Approval No: Bc 1875 00817      |           |
| TMV3 Approved: Yes               | Approval No: Nsf 1938 1217      |           |
| WRAS Approved: Yes               | Approval No: 1703023            |           |
| Head Function:                   | Not Applicable                  |           |
| Handset Function:                | Not Applicable                  |           |
| Body Jet Info:                   | Not Applicable                  |           |
| Pipe Size:                       | 15 mm & 22 mm                   |           |
| Pipe Centres:                    | N/A                             |           |
| Colour/Finish:                   | Chrome                          |           |
| Hose Included:                   | Not Applicable                  |           |
| 27 00 1                          | 2                               |           |