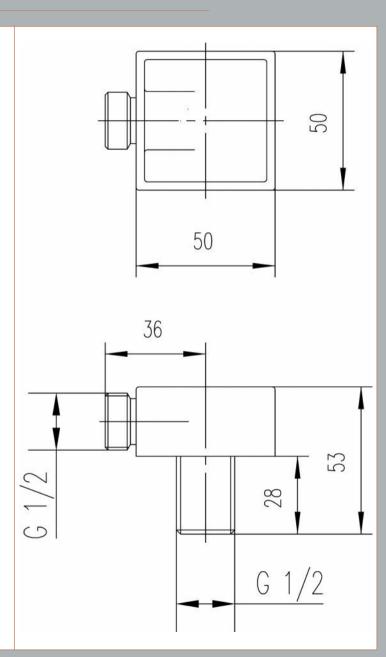

No. of Outlets:

Sales Code: A3245 Description: Square Outlet Elbow

| Product Dimensions               |                                               |  |
|----------------------------------|-----------------------------------------------|--|
| Length (mm):                     |                                               |  |
| Width (mm):                      | 36                                            |  |
| Height (mm):                     | 53                                            |  |
| Depth (mm):                      | 36                                            |  |
| Nett Weight (kg):                | 0.23                                          |  |
| Packaging Dimensions             |                                               |  |
| Length (mm):                     | 65                                            |  |
| Width (mm):                      | 65                                            |  |
| Height (mm):                     |                                               |  |
| Gross Weight (kg):               | 0.28                                          |  |
| Packaging Data                   |                                               |  |
| Box Colour:                      | White Cardboard Box                           |  |
| Box Qty:                         | 1                                             |  |
| Label Size:                      | 100 x 50                                      |  |
| Label Colour:                    | White Label                                   |  |
| Label Qty:                       | 2                                             |  |
| Outer Box Dimensions (If A       | pplicable)                                    |  |
| Length (mm):                     |                                               |  |
| Width (mm):                      | 355                                           |  |
| Height (mm):                     | 305                                           |  |
| Depth (mm):                      | 355                                           |  |
| Gross Weight (kg):               | 28                                            |  |
| Barcode:                         | 5055146169529                                 |  |
| Product Details                  |                                               |  |
| Country of Origin:               | China                                         |  |
| Fitting Instruction:             | No                                            |  |
| Product Material:                | Brass/ABS                                     |  |
| Mount Type:                      | Surface, Wall                                 |  |
| Outlet Elbow Supplied:           | Yes                                           |  |
| Easy Clean:                      | Not Applicable                                |  |
| Head Included:                   | No                                            |  |
| Handset Included:                | Not Applicable                                |  |
| Body Jets Included:              | Not Applicable                                |  |
| No of Body Jets:                 | Not Applicable                                |  |
| Operating Pressure (bar):        |                                               |  |
| Valve/Cartridge Type:            | Not Applicable                                |  |
| Flow Rates (L/min): 0.1 bar: N/A | 0.5 bar: N/A 1 bar: N/A 2 bar: N/A 3 bar: N/A |  |
| ΓMV2 Approved: No                | Approval No: N/A                              |  |
| ΓMV3 Approved: No                | Approval No: N/A                              |  |
| WRAS Approved: No                | Approval No: N/A                              |  |
| Head Function:                   | Not Applicable                                |  |
| Handset Function:                | Not Applicable                                |  |
| Body Jet Info:                   | Not Applicable                                |  |
| Pipe Size:                       | Not Applicable                                |  |
| Pipe Centres:                    | N/A                                           |  |
| Colour/Finish:                   | Chrome                                        |  |
| Hose Included:                   | No                                            |  |
| No. of Outlets:                  | N/A                                           |  |
|                                  |                                               |  |