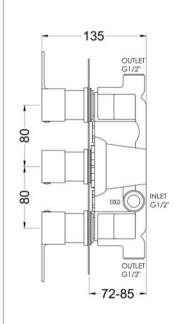

## TECHNICAL DATA SHEET

ROXOR

Sales Code: SANTR02

**Description:** Sanford Triple Thermostatic Valve

| Length (mm):                     |                                 |           |
|----------------------------------|---------------------------------|-----------|
| Width (mm):                      | 120                             |           |
| Height (mm):                     | 230                             |           |
| Depth (mm):                      | 135                             |           |
| Nett Weight (kg):                | 3.45                            |           |
| Packaging Dimensions             |                                 |           |
| 0 0                              | 320                             |           |
| Length (mm):<br>Width (mm):      | 250                             |           |
|                                  | 250                             |           |
| Height (mm):                     | 2.45                            |           |
| Gross Weight (kg):               | 3.45                            |           |
| Packaging Data                   |                                 |           |
| Box Colour:                      | White Cardboard Box             |           |
| Box Qty:                         | 1                               |           |
| Label Size:                      | 100 x 50                        |           |
| Label Colour:                    | White Label                     |           |
| Label Qty:                       | 1                               |           |
| Outer Box Dimensions (If A       | Applicable)                     |           |
| Length (mm):                     |                                 |           |
| Width (mm):                      | 520                             |           |
| Height (mm):                     | 360                             |           |
| Depth (mm):                      | 340                             |           |
| Gross Weight (kg):               | 22                              |           |
| Barcode:                         | 5056211898115                   |           |
| Product Details                  |                                 |           |
| Country of Origin:               | China                           |           |
| Fitting Instruction:             | No                              |           |
| Product Material:                | Brass/ABS                       |           |
| Mount Type:                      | Recessed, Wall                  |           |
| Outlet Elbow Supplied:           | No                              |           |
| Easy Clean:                      | Not Applicable                  |           |
| Head Included:                   | No                              |           |
| Handset Included:                | No                              |           |
| Body Jets Included:              | Not Applicable                  |           |
| No of Body Jets:                 | Not Applicable                  |           |
| Operating Pressure (bar):        | 0.1                             |           |
| Valve/Cartridge Type:            | 1/4 Turn Ceramic Disc           |           |
| Flow Rates (L/min): 0.1 bar: 5.5 | 0.5 bar: 14 1 bar: 20 2 bar: 29 | 3 bar: 44 |
| TMV2 Approved: Yes               | Approval No: Bc 1875 00817      |           |
| TMV2 Approved: Yes               | Approval No: Nsf 1938 1217      |           |
| WRAS Approved: Yes               | Approval No: 1703023            |           |
| Head Function:                   | Not Applicable                  |           |
| Handset Function:                | Not Applicable                  |           |
| Body Jet Info:                   | Not Applicable                  |           |
| Pipe Size:                       | 15 mm & 22 mm                   |           |
|                                  |                                 |           |
|                                  | N/A                             |           |
| Pipe Centres:                    | N/A<br>Chromo                   |           |
|                                  | N/A<br>Chrome<br>Not Applicable |           |