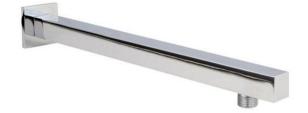

ROXOR

Sales Code: ARM19

**Description:** Square Shower Arm 350mm

| Product Dimensions               |                                               |
|----------------------------------|-----------------------------------------------|
| Length (mm):                     |                                               |
| Width (mm):                      | 51                                            |
| Height (mm):                     | 51                                            |
| Depth (mm):                      | 350                                           |
| Nett Weight (kg):                | 0.5                                           |
| Packaging Dimensions             |                                               |
| Length (mm):                     | 400                                           |
| Width (mm):                      | 70                                            |
| Height (mm):                     |                                               |
| Gross Weight (kg):               | 0.5                                           |
| Packaging Data                   |                                               |
| Box Colour:                      | White Cardboard Box                           |
| Box Qty:                         | 1                                             |
| Label Size:                      | 100 x 50                                      |
| Label Colour:                    | White Label                                   |
| Label Qty:                       | 2                                             |
|                                  |                                               |
| Outer Box Dimensions (If         | Аррисавіе)                                    |
| Length (mm):                     |                                               |
| Width (mm):                      | 410                                           |
| Height (mm):                     | 290                                           |
| Depth (mm):                      | 507                                           |
| Gross Weight (kg):               | 15                                            |
| Barcode:                         | 5055369029754                                 |
| Product Details                  |                                               |
| Country of Origin:               | China                                         |
| Fitting Instruction:             | No                                            |
| Product Material:                | Brass                                         |
| Mount Type:                      | Surface, Wall                                 |
| Outlet Elbow Supplied:           | No                                            |
| Easy Clean:                      | Not Applicable                                |
| Head Included:                   | No                                            |
| Handset Included:                | Not Applicable                                |
| Body Jets Included:              | No                                            |
| No of Body Jets:                 | Not Applicable                                |
| Operating Pressure (bar):        |                                               |
| Valve/Cartridge Type:            | Not Applicable                                |
| Flow Rates (L/min): 0.1 bar: N/A | 0.5 bar: N/A 1 bar: N/A 2 bar: N/A 3 bar: N/A |
| TMV2 Approved: No                | Approval No: N/A                              |
| TMV3 Approved: No                | Approval No: N/A                              |
| WRAS Approved: No                | Approval No: N/A                              |
| Head Function:                   | Not Applicable                                |
| Handset Function:                | Not Applicable                                |
| Body Jet Info:                   | Not Applicable                                |
| Pipe Size:                       | Not Applicable                                |
| Pipe Centres:                    | N/A                                           |
| Colour/Finish:                   | Chrome                                        |
| Hose Included:                   | Not Applicable                                |
| No. of Outlets:                  |                                               |