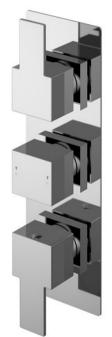

## TECHNICAL DATA SHEET

ROXOR

Sales Code: SANTR02

**Description:** Sanford Triple Thermostatic Valve

| Length (mm):                     |                                 |           |
|----------------------------------|---------------------------------|-----------|
| Width (mm):                      | 120                             |           |
| Height (mm):                     | 230                             |           |
| Depth (mm):                      | 135                             |           |
| Nett Weight (kg):                | 3.45                            |           |
| Packaging Dimensions             |                                 |           |
| 0 0                              | 320                             |           |
| Length (mm):<br>Width (mm):      | 250                             |           |
|                                  | 250                             |           |
| Height (mm):                     | 2.45                            |           |
| Gross Weight (kg):               | 3.45                            |           |
| Packaging Data                   |                                 |           |
| Box Colour:                      | White Cardboard Box             |           |
| Box Qty:                         | 1                               |           |
| Label Size:                      | 100 x 50                        |           |
| Label Colour:                    | White Label                     |           |
| Label Qty:                       | 1                               |           |
| Outer Box Dimensions (If A       | Applicable)                     |           |
| Length (mm):                     |                                 |           |
| Width (mm):                      | 520                             |           |
| Height (mm):                     | 360                             |           |
| Depth (mm):                      | 340                             |           |
| Gross Weight (kg):               | 22                              |           |
| Barcode:                         | 5056211898115                   |           |
| Product Details                  |                                 |           |
| Country of Origin:               | China                           |           |
| Fitting Instruction:             | No                              |           |
| Product Material:                | Brass/ABS                       |           |
| Mount Type:                      | Recessed, Wall                  |           |
| Outlet Elbow Supplied:           | No                              |           |
| Easy Clean:                      | Not Applicable                  |           |
| Head Included:                   | No                              |           |
| Handset Included:                | No                              |           |
| Body Jets Included:              | Not Applicable                  |           |
| No of Body Jets:                 | Not Applicable                  |           |
| Operating Pressure (bar):        | 0.1                             |           |
| Valve/Cartridge Type:            | 1/4 Turn Ceramic Disc           |           |
| Flow Rates (L/min): 0.1 bar: 5.5 | 0.5 bar: 14 1 bar: 20 2 bar: 29 | 3 bar: 44 |
| TMV2 Approved: Yes               | Approval No: Bc 1875 00817      |           |
| TMV2 Approved: Yes               | Approval No: Nsf 1938 1217      |           |
| WRAS Approved: Yes               | Approval No: 1703023            |           |
| Head Function:                   | Not Applicable                  |           |
| Handset Function:                | Not Applicable                  |           |
| Body Jet Info:                   | Not Applicable                  |           |
| Pipe Size:                       | 15 mm & 22 mm                   |           |
|                                  |                                 |           |
|                                  | N/A                             |           |
| Pipe Centres:                    | N/A<br>Chromo                   |           |
|                                  | N/A<br>Chrome<br>Not Applicable |           |