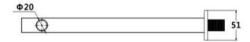

## TECHNICAL DATA SHEET

ROXOR

Sales Code: A3245

**Description:** Square Outlet Elbow

| Length (mm):                     |                                               |
|----------------------------------|-----------------------------------------------|
| Width (mm):                      | 36                                            |
| Height (mm):                     | 53                                            |
| Depth (mm):                      | 36                                            |
| Nett Weight (kg):                | 0.23                                          |
| Packaging Dimensions             |                                               |
| Length (mm):                     | 65                                            |
| Width (mm):                      | 65                                            |
| Height (mm):                     | 00                                            |
| Gross Weight (kg):               | 0.28                                          |
|                                  | 0.28                                          |
| Packaging Data                   |                                               |
| Box Colour:                      | White Cardboard Box                           |
| Box Qty:                         | 1                                             |
| Label Size:                      | 100 x 50                                      |
| Label Colour:                    | White Label                                   |
| Label Qty:                       | 2                                             |
| Outer Box Dimensions (If A       | pplicable)                                    |
| Length (mm):                     |                                               |
| Width (mm):                      | 355                                           |
| Height (mm):                     | 305                                           |
| Depth (mm):                      | 355                                           |
| Gross Weight (kg):               | 28                                            |
| Barcode:                         | 5055146169529                                 |
| Product Details                  |                                               |
| Country of Origin:               | China                                         |
| Fitting Instruction:             | No                                            |
| Product Material:                | Brass/ABS                                     |
| Mount Type:                      | Surface, Wall                                 |
| Outlet Elbow Supplied:           | Yes                                           |
| Easy Clean:                      | Not Applicable                                |
| Head Included:                   | No                                            |
| Handset Included:                | Not Applicable                                |
| Body Jets Included:              | Not Applicable                                |
| No of Body Jets:                 | Not Applicable                                |
| Operating Pressure (bar):        |                                               |
| Valve/Cartridge Type:            | Not Applicable                                |
| Flow Rates (L/min): 0.1 bar: N/A | 0.5 bar: N/A 1 bar: N/A 2 bar: N/A 3 bar: N/A |
| TMV2 Approved: No                | Approval No: N/A                              |
| TMV3 Approved: No                | Approval No: N/A                              |
| WRAS Approved: No                | Approval No: N/A                              |
| Head Function:                   | Not Applicable                                |
| Handset Function:                | Not Applicable                                |
| Body Jet Info:                   | Not Applicable                                |
| Pipe Size:                       | Not Applicable                                |
| Pipe Centres:                    | N/A                                           |
| Colour/Finish:                   | Chrome                                        |
| Hose Included:                   | No                                            |
| No. of Outlets:                  | N/A                                           |