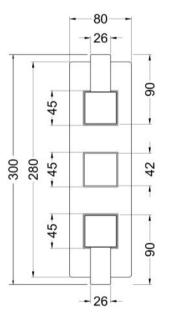

## TECHNICAL DATA SHEET

ROXOR

Sales Code: SANTR02

**Description:** Sanford Triple Thermostatic Valve

| Length (mm):                     |                                 |           |
|----------------------------------|---------------------------------|-----------|
| Width (mm):                      | 120                             |           |
| Height (mm):                     | 230                             |           |
| Depth (mm):                      | 135                             |           |
| Nett Weight (kg):                | 3.45                            |           |
| Packaging Dimensions             |                                 |           |
| 0 0                              | 320                             |           |
| Length (mm):<br>Width (mm):      | 250                             |           |
|                                  | 250                             |           |
| Height (mm):                     | 2.45                            |           |
| Gross Weight (kg):               | 3.45                            |           |
| Packaging Data                   |                                 |           |
| Box Colour:                      | White Cardboard Box             |           |
| Box Qty:                         | 1                               |           |
| Label Size:                      | 100 x 50                        |           |
| Label Colour:                    | White Label                     |           |
| Label Qty:                       | 1                               |           |
| Outer Box Dimensions (If A       | Applicable)                     |           |
| Length (mm):                     |                                 |           |
| Width (mm):                      | 520                             |           |
| Height (mm):                     | 360                             |           |
| Depth (mm):                      | 340                             |           |
| Gross Weight (kg):               | 22                              |           |
| Barcode:                         | 5056211898115                   |           |
| Product Details                  |                                 |           |
| Country of Origin:               | China                           |           |
| Fitting Instruction:             | No                              |           |
| Product Material:                | Brass/ABS                       |           |
| Mount Type:                      | Recessed, Wall                  |           |
| Outlet Elbow Supplied:           | No                              |           |
| Easy Clean:                      | Not Applicable                  |           |
| Head Included:                   | No                              |           |
| Handset Included:                | No                              |           |
| Body Jets Included:              | Not Applicable                  |           |
| No of Body Jets:                 | Not Applicable                  |           |
| Operating Pressure (bar):        | 0.1                             |           |
| Valve/Cartridge Type:            | 1/4 Turn Ceramic Disc           |           |
| Flow Rates (L/min): 0.1 bar: 5.5 | 0.5 bar: 14 1 bar: 20 2 bar: 29 | 3 bar: 44 |
| TMV2 Approved: Yes               | Approval No: Bc 1875 00817      |           |
| TMV2 Approved: Yes               | Approval No: Nsf 1938 1217      |           |
| WRAS Approved: Yes               | Approval No: 1703023            |           |
| Head Function:                   | Not Applicable                  |           |
| Handset Function:                | Not Applicable                  |           |
| Body Jet Info:                   | Not Applicable                  |           |
| Pipe Size:                       | 15 mm & 22 mm                   |           |
|                                  |                                 |           |
|                                  | N/A                             |           |
| Pipe Centres:                    | N/A<br>Chromo                   |           |
|                                  | N/A<br>Chrome<br>Not Applicable |           |