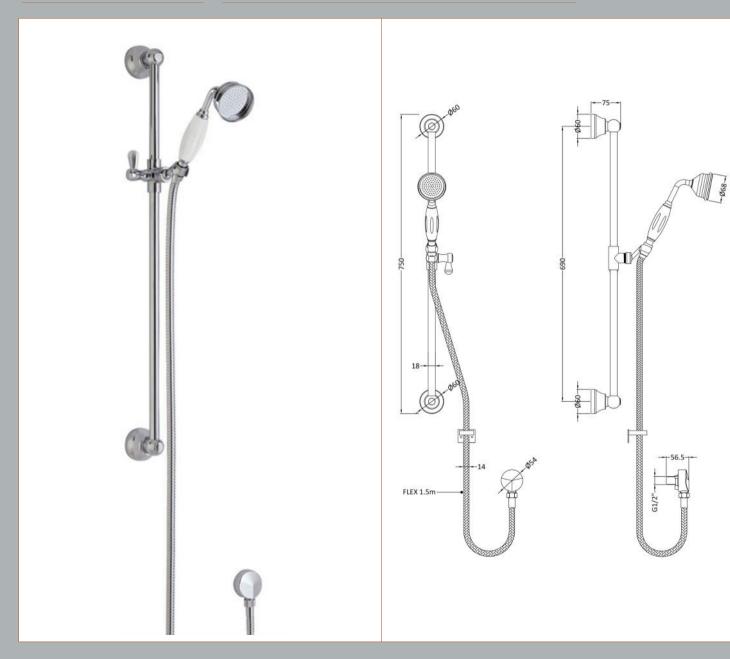

Sales Code: A3211 Description: Traditional Slider Rail Kit

| <b>Product Dimensions</b>        |                                               |
|----------------------------------|-----------------------------------------------|
| Length (mm):                     |                                               |
| Width (mm):                      | 70                                            |
| Height (mm):                     | 750                                           |
| Depth (mm):                      | 150                                           |
| Nett Weight (kg):                | 1.47                                          |
| <b>Packaging Dimensions</b>      |                                               |
| Length (mm):                     | 785                                           |
| Width (mm):                      | 125                                           |
| Height (mm):                     |                                               |
| Gross Weight (kg):               | 1.97                                          |
| Packaging Data                   |                                               |
| Box Colour:                      | White Cardboard Box                           |
| Box Qty:                         | 1                                             |
| Label Size:                      | 100 x 50                                      |
| Label Colour:                    | White Label                                   |
| Label Qty:                       | 2                                             |
| Outer Box Dimensions (If A       | nnlicable)                                    |
| Length (mm):                     | ppicusio                                      |
| Width (mm):                      | 400                                           |
| Height (mm):                     | 340                                           |
| Depth (mm):                      | 800                                           |
| Gross Weight (kg):               | 24                                            |
| Barcode:                         | 5055146101079                                 |
| Product Details                  |                                               |
| Country of Origin:               | China                                         |
| Fitting Instruction:             | No                                            |
| Product Material:                | Brass/ABS                                     |
| Mount Type:                      | Wall, Surface                                 |
| Outlet Elbow Supplied:           | Yes                                           |
| Easy Clean:                      | No                                            |
| Head Included:                   | No                                            |
| Handset Included:                | Yes                                           |
| Body Jets Included:              | No                                            |
| No of Body Jets:                 | Not Applicable                                |
| Operating Pressure (bar):        | 0.1                                           |
| Valve/Cartridge Type:            | Not Applicable                                |
| Flow Rates (L/min): 0.1 bar: N/A | 0.5 bar: N/A 1 bar: N/A 2 bar: N/A 3 bar: N/A |
| TMV2 Approved: No                | Approval No: N/A                              |
| TMV3 Approved: No                | Approval No: N/A                              |
| WRAS Approved: No                | Approval No: N/A                              |
| Head Function:                   | Not Applicable                                |
| Handset Function:                | Single Setting                                |
| Body Jet Info:                   | Not Applicable                                |
| Pipe Size:                       | 15 mm (1/2" Bsp)                              |
| Pipe Centres:                    | N/A                                           |
| Colour/Finish:                   | Chrome                                        |
| Hose Included:                   | Yes                                           |
| No. of Outlets:                  | 1                                             |