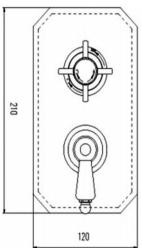

Sales Code: A3033

**Description:** Beaumont Twin Valve Traditional Plate

| Length (mm):                     |                            |           |
|----------------------------------|----------------------------|-----------|
| Width (mm):                      | 120                        |           |
| Height (mm):                     | 210                        |           |
| Depth (mm):                      | 135                        |           |
| Nett Weight (kg):                | 2.18                       |           |
| Packaging Dimensions             |                            |           |
| Length (mm):                     | 250                        |           |
| Width (mm):                      | 240                        |           |
| Height (mm):                     |                            |           |
| Gross Weight (kg):               | 2.65                       |           |
| Packaging Data                   |                            |           |
| Box Colour:                      | White Cardboard Box        |           |
| Box Oty:                         | 1                          |           |
| Label Size:                      | 100 × 50                   |           |
| Label Colour:                    | White Label                |           |
| Label Qty:                       | 2                          |           |
| Outer Box Dimensions (If         | <del></del>                |           |
| Length (mm):                     | -ippicusic)                |           |
| Width (mm):                      | 495                        |           |
| Height (mm):                     | 320                        |           |
| Depth (mm):                      | 295                        |           |
| Gross Weight (kg):               | 17                         |           |
| Barcode:                         | 5055146196679              |           |
|                                  | 3033140130013              |           |
| Product Details                  |                            |           |
| Country of Origin:               | United Kingdom             |           |
| Fitting Instruction:             | No                         |           |
| Product Material:                | Brass/ABS                  |           |
| Mount Type:                      | Wall, Recessed             |           |
| Outlet Elbow Supplied:           | No                         |           |
| Easy Clean:                      | Not Applicable             |           |
| Head Included:                   | No                         |           |
| Handset Included:                | No                         |           |
| Body Jets Included:              | Not Applicable             |           |
| No of Body Jets:                 | Not Applicable             |           |
| Operating Pressure (bar):        | 0.1                        |           |
| Valve/Cartridge Type:            | 1/4 Turn Ceramic Disc      |           |
| Flow Rates (L/min): 0.1 bar: 5.5 |                            | 3 bar: 44 |
| TMV2 Approved: Yes               | Approval No: Bc 1875 00817 |           |
| TMV3 Approved: Yes               | Approval No: Nsf 1938 1217 |           |
| WRAS Approved: Yes               | Approval No: 1703023       |           |
| Head Function:                   | Not Applicable             |           |
| Handset Function:                | Not Applicable             |           |
| Body Jet Info:                   | Not Applicable             |           |
| Pipe Size:                       | 15 mm (1/2" Bsp)           |           |
| Pipe Centres:                    | N/A                        |           |
| Colour/Finish:                   | Chrome                     |           |
| Hose Included:                   | Not Applicable             |           |
| No. of Outlets:                  | 1                          |           |