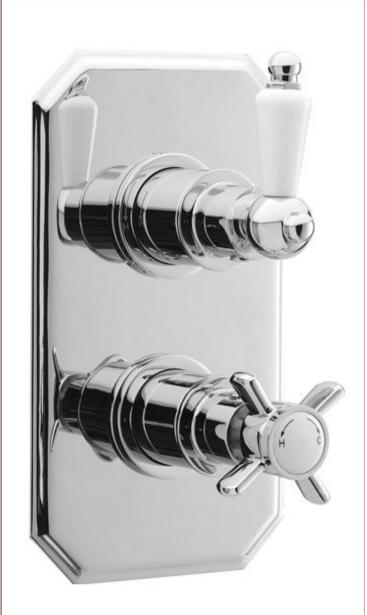

Sales Code: A3033

**Description:** Beaumont Twin Valve Traditional Plate

| Length (mm):                     |                            |           |
|----------------------------------|----------------------------|-----------|
| Width (mm):                      | 120                        |           |
| Height (mm):                     | 210                        |           |
| Depth (mm):                      | 135                        |           |
| Nett Weight (kg):                | 2.18                       |           |
| Packaging Dimensions             |                            |           |
| Length (mm):                     | 250                        |           |
| Width (mm):                      | 240                        |           |
| Height (mm):                     |                            |           |
| Gross Weight (kg):               | 2.65                       |           |
| Packaging Data                   |                            |           |
| Box Colour:                      | White Cardboard Box        |           |
| Box Oty:                         | 1                          |           |
| Label Size:                      | 100 × 50                   |           |
| Label Colour:                    | White Label                |           |
| Label Qty:                       | 2                          |           |
| Outer Box Dimensions (If         | <del></del>                |           |
| Length (mm):                     | -ippicusic)                |           |
| Width (mm):                      | 495                        |           |
| Height (mm):                     | 320                        |           |
| Depth (mm):                      | 295                        |           |
| Gross Weight (kg):               | 17                         |           |
| Barcode:                         | 5055146196679              |           |
|                                  | 3033140130013              |           |
| Product Details                  |                            |           |
| Country of Origin:               | United Kingdom             |           |
| Fitting Instruction:             | No                         |           |
| Product Material:                | Brass/ABS                  |           |
| Mount Type:                      | Wall, Recessed             |           |
| Outlet Elbow Supplied:           | No                         |           |
| Easy Clean:                      | Not Applicable             |           |
| Head Included:                   | No                         |           |
| Handset Included:                | No                         |           |
| Body Jets Included:              | Not Applicable             |           |
| No of Body Jets:                 | Not Applicable             |           |
| Operating Pressure (bar):        | 0.1                        |           |
| Valve/Cartridge Type:            | 1/4 Turn Ceramic Disc      |           |
| Flow Rates (L/min): 0.1 bar: 5.5 |                            | 3 bar: 44 |
| TMV2 Approved: Yes               | Approval No: Bc 1875 00817 |           |
| TMV3 Approved: Yes               | Approval No: Nsf 1938 1217 |           |
| WRAS Approved: Yes               | Approval No: 1703023       |           |
| Head Function:                   | Not Applicable             |           |
| Handset Function:                | Not Applicable             |           |
| Body Jet Info:                   | Not Applicable             |           |
| Pipe Size:                       | 15 mm (1/2" Bsp)           |           |
| Pipe Centres:                    | N/A                        |           |
| Colour/Finish:                   | Chrome                     |           |
| Hose Included:                   | Not Applicable             |           |
| No. of Outlets:                  | 1                          |           |