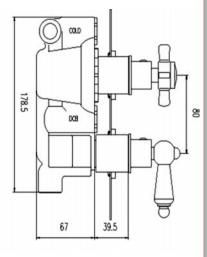

Sales Code: A3033

**Description:** Beaumont Twin Valve Traditional Plate

| Length (mm):                     |                            |           |
|----------------------------------|----------------------------|-----------|
| Width (mm):                      | 120                        |           |
| Height (mm):                     | 210                        |           |
| Depth (mm):                      | 135                        |           |
| Nett Weight (kg):                | 2.18                       |           |
| Packaging Dimensions             |                            |           |
| Length (mm):                     | 250                        |           |
| Width (mm):                      | 240                        |           |
| Height (mm):                     |                            |           |
| Gross Weight (kg):               | 2.65                       |           |
| Packaging Data                   |                            |           |
| Box Colour:                      | White Cardboard Box        |           |
| Box Oty:                         | 1                          |           |
| Label Size:                      | 100 × 50                   |           |
| Label Colour:                    | White Label                |           |
| Label Qty:                       | 2                          |           |
| Outer Box Dimensions (If         | <del></del>                |           |
| Length (mm):                     | -ippicusic)                |           |
| Width (mm):                      | 495                        |           |
| Height (mm):                     | 320                        |           |
| Depth (mm):                      | 295                        |           |
| Gross Weight (kg):               | 17                         |           |
| Barcode:                         | 5055146196679              |           |
|                                  | 3033140130013              |           |
| Product Details                  |                            |           |
| Country of Origin:               | United Kingdom             |           |
| Fitting Instruction:             | No                         |           |
| Product Material:                | Brass/ABS                  |           |
| Mount Type:                      | Wall, Recessed             |           |
| Outlet Elbow Supplied:           | No                         |           |
| Easy Clean:                      | Not Applicable             |           |
| Head Included:                   | No                         |           |
| Handset Included:                | No                         |           |
| Body Jets Included:              | Not Applicable             |           |
| No of Body Jets:                 | Not Applicable             |           |
| Operating Pressure (bar):        | 0.1                        |           |
| Valve/Cartridge Type:            | 1/4 Turn Ceramic Disc      |           |
| Flow Rates (L/min): 0.1 bar: 5.5 |                            | 3 bar: 44 |
| TMV2 Approved: Yes               | Approval No: Bc 1875 00817 |           |
| TMV3 Approved: Yes               | Approval No: Nsf 1938 1217 |           |
| WRAS Approved: Yes               | Approval No: 1703023       |           |
| Head Function:                   | Not Applicable             |           |
| Handset Function:                | Not Applicable             |           |
| Body Jet Info:                   | Not Applicable             |           |
| Pipe Size:                       | 15 mm (1/2" Bsp)           |           |
| Pipe Centres:                    | N/A                        |           |
| Colour/Finish:                   | Chrome                     |           |
| Hose Included:                   | Not Applicable             |           |
| No. of Outlets:                  | 1                          |           |