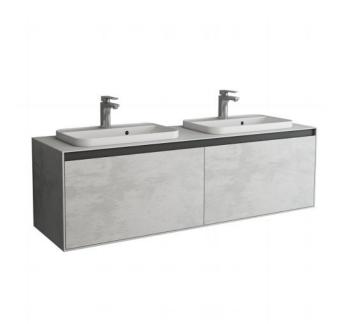

## ARCOÁ 1600 MMÁTWIN Ù OÇ Õ Š Ò ÁÖÜ OEY Ò Ü Á Ô OEÓ OÇ Ò VÁN NATURAL STONE

Category: Furniture

Guarantee: 10 year cabinet guarantee
Type: Arco single drawer furniture

Code:

FZHF2781-1600-B0026

Range: Arco

## **Features**

- Large storage capacity Soft Closing Metal Drawer Box
- Fine Clay Slim Edge Countertop Basins
- Available with a Solid White or White Marble Quartz worktop

Available in four colours

Natural Stone