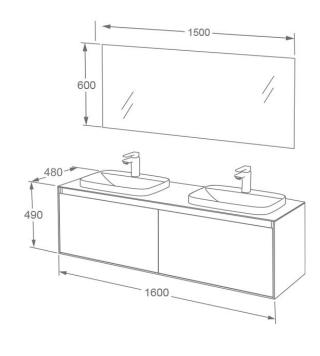

## TECHNICAL DATA SHEET

## ARCOÁ 1600 MMÁTWIN Ù OÇ Õ Š Ò ÁÖÜ OEY Ò Ü Á Ô OEÓ OÇ Ò VÁN NATURAL STONE

Category: Furniture

Guarantee: 10 year cabinet guarantee
Type: Arco single drawer furniture

Code:

FZHF2781-1600-B0026

Range: Arco





Dimensions are in millimetres except thread sizes which are BSP imperial.

## **Features**

- Large storage capacity Soft Closing Metal Drawer Box
- Fine Clay Slim Edge Countertop Basins
- Available with a Solid White or White Marble Quartz worktop

Available in four colours



Natural Stone



Slate



Grey Marble



Natural Oak

## **Notes**

Our guarantee is subject to the product having been installed, used and maintained in accordance with our instructions.

Imex furniture is guaranteed for 10 years from date of purchase.

All hinges, which are subject to normal wear and tear, are covered for 36 months from proof of purchase date. Our guarantee applies to the original purchaser and is nontransferable. Our guarantee is only applicable in the UK and ROI. This does not affect your stat