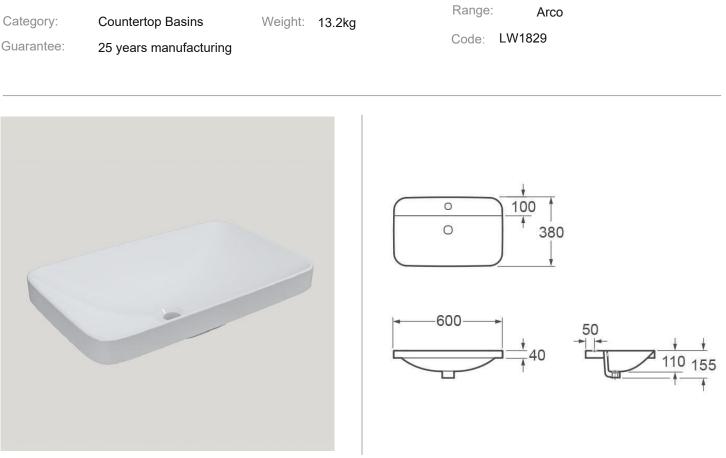

## ARCO 600 COUNTERTOP 1TH BASIN IN WHITE

Dimensions are in millimetres except thread sizes which are BSP imperial.

Information is provided for guidance only and is non-binding. All measurements are approximate and subject to standard tolerances. We reserve the right to change product specifications without prior notification.