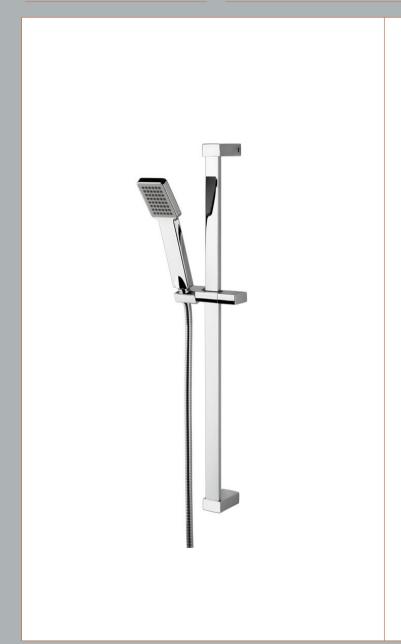

Sales Code: STY059 Description: Rectangular Slide Rail Kit

| Length (mm):  Width (mm):  660  Height (mm):  660  Depth (mm):  70  Nett Weight (kg):  9-  Packaging Dimensions  Length (mm):  668  Width (mm):  153  Height (mm):  Gross Weight (kg):  9-  Packaging Data  Box Colour:  White Cardboard Box  Box Qty:  1  Label Size:  100 x 50  Label Size:  100 x 50  Label Qty:  2  Outer Box Dimensions (If Applicable)  Length (mm):  Height (mm):  Height (mm):  Height (mm):  Froduct Details  Country of Origin:  China  Fitting Instruction:  Product Elbow Supplied:  No  Product Bessy Clean:  Head Included:  No  No No Approval No:  No Applicable  Head Service:  Head Spread Sp | <b>Product Dimensions</b> |                     |
|--------------------------------------------------------------------------------------------------------------------------------------------------------------------------------------------------------------------------------------------------------------------------------------------------------------------------------------------------------------------------------------------------------------------------------------------------------------------------------------------------------------------------------------------------------------------------------------------------------------------------------------------------------------------------------------------------------------------------------------------------------------------------------------------------------------------------------------------------------------------------------------------------------------------------------------------------------------------------------------------------------------------------------------------------------------------------------------------------------------------------------------------------------------------------------------------------------------------------------------------------------------------------------------------------------------------------------------------------------------------------------------------------------------------------------------------------------------------------------------------------------------------------------------------------------------------------------------------------------------------------------------------------------------------------------------------------------------------------------------------------------------------------------------------------------------------------------------------------------------------------------------------------------------------------------------------------------------------------------------------------------------------------------------------------------------------------------------------------------------------------------|---------------------------|---------------------|
| Height (mm):                                                                                                                                                                                                                                                                                                                                                                                                                                                                                                                                                                                                                                                                                                                                                                                                                                                                                                                                                                                                                                                                                                                                                                                                                                                                                                                                                                                                                                                                                                                                                                                                                                                                                                                                                                                                                                                                                                                                                                                                                                                                                                                   | Length (mm):              |                     |
| Depth (mm):                                                                                                                                                                                                                                                                                                                                                                                                                                                                                                                                                                                                                                                                                                                                                                                                                                                                                                                                                                                                                                                                                                                                                                                                                                                                                                                                                                                                                                                                                                                                                                                                                                                                                                                                                                                                                                                                                                                                                                                                                                                                                                                    | Width (mm):               | 660                 |
| Nett Weight (kg):  Packaging Dimensions  Length (mm):  Gross Weight (kg):  O.9  Packaging Data  Box Colour:  White Cardboard Box  Box Qty:  1  Label Size: 100 x 50  Label Colour:  White Label Label Qty: 2  Outer Box Dimensions (If Applicable)  Length (mm):  Height (mm):  Gross Weight (kg):  1  Label Size: 100 x 50  Label Colour:  White Label Label Qty: 2  Outer Box Dimensions (If Applicable)  Length (mm):  Height (mm):  Height (mm):  Gross Weight (kg):  11  Barcode: 5055369015870  Product Details  Country of Origin: China  Fitting Instruction: No Product Material: Brass/ABS  Mount Type: Surface, Wall Outlet Elbow Supplied: No  Easy Clean: Head Included: No Handset Included: No No of Body Jets: Not Applicable  Operating Pressure (bar): 0.1  Valve/Cartridge Type: Not Applicable  Flow Rates (L/min): 0.1 bar: N/A 0.5 bar: N/A 1 bar: N/A 2 bar: N/A 3 bar: N/A  TMV2 Approved: No Approval No: N/A  TMV2 Approved: No Approval No: N/A  TMV3 Approved: No Approval No: N/A  TMV4 Approved: No Approval No: N/A  TMV5 Approved: No Approval No: N/A  TMV6 Approval No: N/A  TMV7 Approved: No Approval No: N/A  TMV | Height (mm):              | 660                 |
| Packaging Dimensions   Length (mm):   153   Height (mm):   153   Height (mm):   Gross Weight (kg):   0.9   Packaging Data   Box Colour:   White Cardboard Box Box Qty:   1   Label Size:   100 x 50   Label Colour:   White Label   Label Qty:   2   Duter Box Dimensions (If Applicable)   Length (mm):   Width (mm):   Height (mm):   Width (mm):   Height (kg):   11   Height (kg):   Height (kg: Kg):   Hei   | Depth (mm):               | 70                  |
| Length (mm): 153 Width (mm): 153 Height (mm): 0.9 Packaging Data Box Colour: White Cardboard Box Box Qty: 1 Label Size: 100 x 50 Label Colour: White Label Label Qty: 2 Outer Box Dimensions (If Applicable) Length (mm): Width (mm): Height (mm): Width (mm): Height (mm): Width (mm): Height (mm): Width (mm): Height (mm): Width (mm): Hold (mm):  | Nett Weight (kg):         | 0.9                 |
| Width (mm): 153 Height (mm): Gross Weight (kg): 0.9  Packaging Data  Box Colour: White Cardboard Box Box Qty: 1 Label Size: 100 x 50 Label Colour: White Label Label Qty: 2  Outer Box Dimensions (If Applicable) Length (mm): Width (mm): Height (mm): Height (mm): Height (mm): Gross Weight (kg): 11 Barcode: 5055369015870  Product Details  Country of Origin: China Fitting Instruction: No Product Material: Brass/ABS Mount Type: Surface, Wall Outlet Elbow Supplied: No Easy Clean: Yes Head Included: No Handset Included: No Handset Included: No No of Body Jets (Lymin): 0.1 bar: N/A 0.5 bar: N/A 1 bar: N/A 2 bar: N/A 3 bar: N/A TMV2 Approved: No Approval No: N/A TMV3 Approved: No Approval No: N/A TMV3 Approved: No Approval No: N/A TMV3 Approved: No Approval No: N/A Head Function: Not Applicable Handset Function: Not Applicable Handset Function: Single Setting Body Jet Info: Not Applicable Pipe Size: 15 mm (1/2" Bsp) Pipe Centres: N/A Colour/Finish: Chrome Hose Included: Yes                                                                                                                                                                                                                                                                                                                                                                                                                                                                                                                                                                                                                                                                                                                                                                                                                                                                                                                                                                                                                      | Packaging Dimensions      |                     |
| Height (mm): Gross Weight (kg):  Packaging Data  Box Colour:  White Cardboard Box  Box Qty:  1 Label Size: 100 x 50 Label Colour: White Label Label Qty: 2 Outer Box Dimensions (If Applicable) Length (mm): Width (mm): Height (mm):  Bepth (mm): Gross Weight (kg): 11 Barcode: 5055369015870  Product Details Country of Origin: China Fitting Instruction: No Product Material: Brass/ABS Mount Type: Gutle Elbow Supplied: No Easy Clean: Yes Head Included: No Handset Included: No Handset Included: No Of Body Jets: Not Applicable Flow Rates (L/min): 0.1 bar: N/A 0.5 bar: N/A 1 bar: N/A 2 bar: N/A 3 bar: N/A TMV2 Approved: No Approval No: N/A TMV3 App | Length (mm):              | 668                 |
| Gross Weight (kg):  Packaging Data  Box Colour:  Box Qty:  1 Label Size:  100 x 50 Label Colour:  White Label Label Qty:  2  Outer Box Dimensions (If Applicable) Length (mm): Width (mm): Height (mm): Depth (mm): Gross Weight (kg):  11 Barcode:  5055369015870  Product Details  Country of Origin: China Fitting Instruction: No Product Material: Brass/ABS Mount Type: Outlet Elbow Supplied: No Easy Clean: Head Included: No Handset Included: No Handset Included: No Of Body Jets: Not Applicable Operating Pressure (bar): Valve/Cartridge Type: Not Applicable Flow Rates (L/min): 0.1 bar: N/A 0.5 bar: N/A 1 bar: N/A 2 bar: N/A 3 bar: N/A TMV2 Approved: No Approval No: N/A TMV3 Approved: No Approval No: N/A TMV3 Approved: No Approval No: N/A WRAS Approved: No Approval No: N/A Head Function: Not Applicable Handset Function: Not Applicable Handset Function: Not Applicable Handset Function: Not Applicable Flow Rates (L/min): 0.1 bar: N/A 0.5 bar: N/A 1 bar: N/A 2 bar: N/A 3 bar: N/A TMV3 Approved: No Approval No: N/A Head Function: Not Approval No: N/A Head Function: Not Applicable Handset Function: Single Setting Body Jet Info: Not Applicable Pipe Size: 15 mm (1/2" Bsp) Pipe Centres: N/A Colour/Finish: Chrome Hose Included: Yes                                                                                                                                                                                                                                                                                                                                                                                                                                                                                                                                                                                                                                                                                                                                                                                                                                              | Width (mm):               | 153                 |
| Gross Weight (kg):  Packaging Data  Box Colour:  Box Qty:  1 Label Size:  100 x 50 Label Colour:  White Label Label Qty:  2  Outer Box Dimensions (If Applicable) Length (mm): Width (mm): Height (mm): Depth (mm): Gross Weight (kg):  11 Barcode:  5055369015870  Product Details  Country of Origin: China Fitting Instruction: No Product Material: Brass/ABS Mount Type: Outlet Elbow Supplied: No Easy Clean: Head Included: No Handset Included: No Handset Included: No Of Body Jets: Not Applicable Operating Pressure (bar): Valve/Cartridge Type: Not Applicable Flow Rates (L/min): 0.1 bar: N/A 0.5 bar: N/A 1 bar: N/A 2 bar: N/A 3 bar: N/A TMV2 Approved: No Approval No: N/A TMV3 Approved: No Approval No: N/A TMV3 Approved: No Approval No: N/A WRAS Approved: No Approval No: N/A Head Function: Not Applicable Handset Function: Not Applicable Handset Function: Not Applicable Handset Function: Not Applicable Flow Rates (L/min): 0.1 bar: N/A 0.5 bar: N/A 1 bar: N/A 2 bar: N/A 3 bar: N/A TMV3 Approved: No Approval No: N/A Head Function: Not Approval No: N/A Head Function: Not Applicable Handset Function: Single Setting Body Jet Info: Not Applicable Pipe Size: 15 mm (1/2" Bsp) Pipe Centres: N/A Colour/Finish: Chrome Hose Included: Yes                                                                                                                                                                                                                                                                                                                                                                                                                                                                                                                                                                                                                                                                                                                                                                                                                                              | Height (mm):              |                     |
| Packaging Data  Box Colour: White Cardboard Box  Box Qty: 1 Label Size: 100 x 50 Label Colour: White Label Label Colour: White Label Label Qty: 2  Outer Box Dimensions (If Applicable)  Length (mm): Width (mm): Height (mm): Beight (mm): Beight (mm): Gross Weight (kg): 11 Barcode: 5055369015870  Product Details  Country of Origin: China Fitting Instruction: No Product Material: Brass/ABS  Mount Type: Surface, Wall Outlet Elbow Supplied: No Easy Clean: Yes Head Included: No Handset Included: Yes Body Jets Included: No Of Body Jets: Not Applicable Operating Pressure (bar): 0.1 Valve/Cartridge Type: Not Applicable Flow Rates (L/min): 0.1 bar: N/A 0.5 bar: N/A 1 bar: N/A 2 bar: N/A 3 bar: N/A TMV2 Approved: No Approval No: N/A TMV3 Approved: No Approval No: N/A TMV3 Approved: No Approval No: N/A TMV3 Approved: No Approval No: N/A WRAS Approved: No Approval No: N/A WRAS Approved: No Approval No: N/A Head Function: Not Applicable Handset Function: Single Setting Body Jet Info: Not Applicable Pipe Size: 15 mm (1/2" Bsp) Pipe Centres: N/A Colour/Finish: Chrome Hose Included: Yes                                                                                                                                                                                                                                                                                                                                                                                                                                                                                                                                                                                                                                                                                                                                                                                                                                                                                                                                                                                                  |                           | 0.9                 |
| Box Qty:                                                                                                                                                                                                                                                                                                                                                                                                                                                                                                                                                                                                                                                                                                                                                                                                                                                                                                                                                                                                                                                                                                                                                                                                                                                                                                                                                                                                                                                                                                                                                                                                                                                                                                                                                                                                                                                                                                                                                                                                                                                                                                                       |                           |                     |
| Box Qty:                                                                                                                                                                                                                                                                                                                                                                                                                                                                                                                                                                                                                                                                                                                                                                                                                                                                                                                                                                                                                                                                                                                                                                                                                                                                                                                                                                                                                                                                                                                                                                                                                                                                                                                                                                                                                                                                                                                                                                                                                                                                                                                       | Box Colour:               | White Cardboard Box |
| Label Size: 100 x 50  Label Colour: White Label Label Qty: 2  Outer Box Dimensions (If Applicable)  Length (mm): Width (mm): Height (mm):  Depth (mm): Gross Weight (kg): 11  Barcode: 5055369015870  Product Details  Country of Origin: China Fitting Instruction: No Product Material: Brass/ABS  Mount Type: Surface, Wall Outlet Elbow Supplied: No  Easy Clean: Yes Head Included: No Handset Included: No Hook Jets Included: No No of Body Jets: Not Applicable Operating Pressure (bar): 0.1 Valve/Cartridge Type: Not Applicable Flow Rates (L/min): 0.1 bar: N/A 0.5 bar: N/A 1 bar: N/A 2 bar: N/A 3 bar: N/A TMV2 Approved: No Approval No: N/A TMV3 Approved: No Approval No: N/A TMV3 Approved: No Approval No: N/A Head Function: Not Applicable Flow Rates (L/min): 0.1 bar: N/A 0.5 bar: N/A 1 bar: N/A 2 bar: N/A 3 bar: N/A TMV3 Approved: No Approval No: N/A TMV3 Approved: No Approval No: N/A Head Function: Not Applicable Handset Function: Not Applicable Handset Function: Not Applicable Flow Pipe Size: 15 mm (1/2" Bsp) Pipe Centres: N/A Colour/Finish: Chrome Hose Included: Yes                                                                                                                                                                                                                                                                                                                                                                                                                                                                                                                                                                                                                                                                                                                                                                                                                                                                                                                                                                                                              |                           | 1                   |
| Label Colour: White Label Label Qty: 2  Outer Box Dimensions (If Applicable)  Length (mm): Width (mm): Height (mm):  Bepth (mm):  Outer Box Weight (kg):  I1 Barcode: 5055369015870  Product Details  Country of Origin: China Fitting Instruction: No Product Material: Brass/ABS  Mount Type: Surface, Wall  Outlet Elbow Supplied: No Easy Clean: Yes Head Included: No Handset Included: Yes Body Jets Included: No Sof Body Jets: Not Applicable Operating Pressure (bar): 0.1  Valve/Cartridge Type: Not Applicable Flow Rates (L/min): 0.1 bar: N/A 0.5 bar: N/A 1 bar: N/A 2 bar: N/A 3 bar: N/A TMV2 Approved: No Approval No: N/A TMV3 Approved: No Approval No: N/A TMV3 Approved: No Approval No: N/A TMV3 Approved: No Approval No: N/A Head Function: Not Applicable Body Jet Info: Not Applicable Flow Rates (L/min): 0.1 bar: N/A 0.5 bar: N/A 1 bar: N/A 2 bar: N/A 3 bar: N/A TMV3 Approved: No Approval No: N/A TMV3 Approved: No Approval No: N/A TMV4 Applicable Flow Rates (L/min): 0.1 bar: N/A 0.5 bar: N/A 1 bar: N/A 2 bar: N/A 3 bar: N/A TMV3 Approved: No Approval No: N/A TMV4 Applicable Flow Rates (L/min): 0.1 bar: N/A 0.5 bar: N/A 1 bar: N/A 2 bar: N/A 3 bar: N/A TMV4 Approved: No Approval No: N/A TMV5 Approved: No Approval No: N/A TMV6 Applicable Flow Rates (L/min): 0.1 bar: N/A 0.5 bar: N/A 1 bar: N/A 2 bar: N/A 3 bar: N/A TMV6 Approved: No Approval No: N/A TMV7 Approved: No Approval No: N/A TMV8 Approved: No Approval No: N/A TMV9 Approved: No Approval No: N/A TMV9 Applicable Flow Rates (L/min): 0.1 bar: N/A 0.5 bar: N/A  |                           | 100 x 50            |
| Label Qty: 2  Outer Box Dimensions (If Applicable)  Length (mm):  Width (mm):  Height (mm):  Depth (mm):  Gross Weight (kg): 11  Barcode: 5055369015870  Product Details  Country of Origin: China Fitting Instruction: No Product Material: Brass/ABS  Mount Type: Surface, Wall  Outlet Elbow Supplied: No  Easy Clean: Yes  Head Included: No Handset Included: No Hood Jets Included: No Operating Pressure (bar): 0.1  Valve/Cartridge Type: Not Applicable  Flow Rates (L/min): 0.1 bar: N/A 0.5 bar: N/A 1 bar: N/A 2 bar: N/A 3 bar: N/A  TMV2 Approved: No Approval No: N/A  TMV3 Approved: No Approval No: N/A  WRAS Approved: No Approval No: N/A  WRAS Approved: No Approval No: N/A  Head Function: Not Applicable  Handset Function: Single Setting Body Jet Info: Not Applicable  Pipe Size: 15 mm (1/2" Bsp)  Pipe Centres: N/A  Colour/Finish: Chrome Hose Included: Yes                                                                                                                                                                                                                                                                                                                                                                                                                                                                                                                                                                                                                                                                                                                                                                                                                                                                                                                                                                                                                                                                                                                                                                                                                                      |                           |                     |
| Outer Box Dimensions (If Applicable)  Length (mm): Width (mm): Height (mm): Depth (mm):  Gross Weight (kg): Barcode: 5055369015870  Product Details  Country of Origin: Fitting Instruction: No Product Material: Brass/ABS  Mount Type: Surface, Wall Outlet Elbow Supplied: No Easy Clean: Head Included: No Handset Included: No Hood Jets Included: No of Body Jets: No faby Jets: Not Applicable Flow Rates (L/min): 0.1 bar: N/A  TMV2 Approved: No Approval No: N/A TMV3 Approved: No Approval No: N/A TMV3 Approved: No Approval No: N/A WRAS Approved: No Approval No: N/A Head Function: Single Setting Body Jet Info: Not Applicable Pipe Size: 15 mm (1/2" Bsp) Pipe Centres: N/A Colour/Finish: Chrome Hose Included: Yes                                                                                                                                                                                                                                                                                                                                                                                                                                                                                                                                                                                                                                                                                                                                                                                                                                                                                                                                                                                                                                                                                                                                                                                                                                                                                                                                                                                         |                           |                     |
| Length (mm): Width (mm): Height (mm): Depth (mm): Gross Weight (kg): Barcode: 5055369015870  Product Details Country of Origin: Fitting Instruction: No Product Material: Brass/ABS Mount Type: Surface, Wall Outlet Elbow Supplied: No Easy Clean: Head Included: No Handset Included: No Hood Jets Included: No of Body Jets: Operating Pressure (bar): Valve/Cartridge Type: Not Applicable Flow Rates (L/min): 0.1 bar: N/A TMV2 Approved: No Approval No: N/A TMV3 Approved: No Approval No: N/A TMV3 Approved: No Approval No: N/A WRAS Approved: No Approval No: N/A Head Function: Single Setting Body Jet Info: Not Applicable Pipe Size: 15 mm (1/2" Bsp) Pipe Centres: N/A Colour/Finish: Chrome Hose Included: Yes                                                                                                                                                                                                                                                                                                                                                                                                                                                                                                                                                                                                                                                                                                                                                                                                                                                                                                                                                                                                                                                                                                                                                                                                                                                                                                                                                                                                 |                           |                     |
| Width (mm): Height (mm): Depth (mm): Gross Weight (kg): Barcode: 5055369015870  Product Details Country of Origin: Fitting Instruction: No Product Material: Brass/ABS Mount Type: Surface, Wall Outlet Elbow Supplied: No Easy Clean: Head Included: No Handset Included: No Hood Jets Included: No of Body Jets: No tApplicable Operating Pressure (bar): Valve/Cartridge Type: Not Approval No: N/A TMV2 Approved: No Approval No: N/A TMV3 Approved: No Approval No: N/A WRAS Approved: No Not Applicable Handset Function: Single Setting Body Jet Info: Not Applicable Pipe Size: 15 mm (1/2" Bsp) Pipe Centres: N/A Colour/Finish: Chrome Hose Included: Yes                                                                                                                                                                                                                                                                                                                                                                                                                                                                                                                                                                                                                                                                                                                                                                                                                                                                                                                                                                                                                                                                                                                                                                                                                                                                                                                                                                                                                                                            |                           |                     |
| Height (mm): Depth (mm): Gross Weight (kg): Barcode: 5055369015870  Product Details Country of Origin: China Fitting Instruction: No Product Material: Brass/ABS Mount Type: Outlet Elbow Supplied: No Easy Clean: Head Included: No Handset Included: No Sof Body Jets Included: No No of Body Jets: Not Applicable Operating Pressure (bar): Valve/Cartridge Type: Not Applicable Flow Rates (L/min): 0.1 bar: N/A TMV2 Approved: No Approval No: N/A TMV3 Approved: No Approval No: N/A TMV3 Approved: No Approval No: N/A WRAS Approved: No Approval No: N/A Head Function: Not Applicable Body Jets Included: No Approval No: N/A TMV3 Approved: No Approval No: N/A WRAS Approved: No Approval No: N/A Head Function: Single Setting Body Jet Info: Not Applicable Pipe Size: 15 mm (1/2" Bsp) Pipe Centres: N/A Colour/Finish: Chrome Hose Included: Yes                                                                                                                                                                                                                                                                                                                                                                                                                                                                                                                                                                                                                                                                                                                                                                                                                                                                                                                                                                                                                                                                                                                                                                                                                                                                |                           |                     |
| Depth (mm):   Gross Weight (kg):                                                                                                                                                                                                                                                                                                                                                                                                                                                                                                                                                                                                                                                                                                                                                                                                                                                                                                                                                                                                                                                                                                                                                                                                                                                                                                                                                                                                                                                                                                                                                                                                                                                                                                                                                                                                                                                                                                                                                                                                                                                                                               |                           |                     |
| Gross Weight (kg): 11 Barcode: 5055369015870  Product Details  Country of Origin: China Fitting Instruction: No Product Material: Brass/ABS  Mount Type: Surface, Wall Outlet Elbow Supplied: No Easy Clean: Yes Head Included: No Handset Included: No Handset Included: No No of Body Jets: Not Applicable Operating Pressure (bar): 0.1 Valve/Cartridge Type: Not Applicable Flow Rates (L/min): 0.1 bar: N/A 0.5 bar: N/A 1 bar: N/A 2 bar: N/A 3 bar: N/A TMV2 Approved: No Approval No: N/A TMV3 Approved: No Approval No: N/A WRAS Approved: No Approval No: N/A WRAS Approved: No Approval No: N/A Head Function: Not Applicable Handset Function: Single Setting Body Jet Info: Pipe Size: 15 mm (1/2" Bsp) Pipe Centres: N/A Colour/Finish: Chrome Hose Included: Yes                                                                                                                                                                                                                                                                                                                                                                                                                                                                                                                                                                                                                                                                                                                                                                                                                                                                                                                                                                                                                                                                                                                                                                                                                                                                                                                                                |                           |                     |
| Barcode: 5055369015870  Product Details  Country of Origin: China  Fitting Instruction: No Product Material: Brass/ABS  Mount Type: Surface, Wall  Outlet Elbow Supplied: No Easy Clean: Yes Head Included: No Handset Included: No Handset Included: No No of Body Jets: Not Applicable Operating Pressure (bar): 0.1  Valve/Cartridge Type: Not Applicable Flow Rates (L/min): 0.1 bar: N/A 0.5 bar: N/A 1 bar: N/A 2 bar: N/A 3 bar: N/A  TMV2 Approved: No Approval No: N/A  TMV3 Approved: No Approval No: N/A  TMV3 Approved: No Approval No: N/A  WRAS Approved: No Approval No: N/A  Head Function: Not Applicable Head Function: Single Setting Body Jet Info: Not Applicable  Pipe Size: 15 mm (1/2" Bsp) Pipe Centres: N/A  Colour/Finish: Chrome Hose Included: Yes                                                                                                                                                                                                                                                                                                                                                                                                                                                                                                                                                                                                                                                                                                                                                                                                                                                                                                                                                                                                                                                                                                                                                                                                                                                                                                                                                | * ` ` `                   | 11                  |
| Product Details  Country of Origin: China  Fitting Instruction: No  Product Material: Brass/ABS  Mount Type: Surface, Wall  Outlet Elbow Supplied: No  Easy Clean: Yes  Head Included: No  Handset Included: No  No of Body Jets: Not Applicable  Operating Pressure (bar): 0.1  Valve/Cartridge Type: Not Applicable  Flow Rates (L/min): 0.1 bar: N/A 0.5 bar: N/A 1 bar: N/A 2 bar: N/A 3 bar: N/A  TMV2 Approved: No Approval No: N/A  TMV3 Approved: No Approval No: N/A  TMV3 Approved: No Approval No: N/A  WRAS Approved: No Approval No: N/A  Head Function: Not Applicable  Handset Function: Single Setting  Body Jet Info: Not Applicable  Pipe Size: 15 mm (1/2" Bsp)  Pipe Centres: N/A  Colour/Finish: Chrome  Hose Included: Yes                                                                                                                                                                                                                                                                                                                                                                                                                                                                                                                                                                                                                                                                                                                                                                                                                                                                                                                                                                                                                                                                                                                                                                                                                                                                                                                                                                               |                           |                     |
| Fitting Instruction: No Product Material: Brass/ABS  Mount Type: Surface, Wall Outlet Elbow Supplied: No Easy Clean: Yes Head Included: No Handset Included: No No of Body Jets: Not Applicable Operating Pressure (bar): 0.1 Valve/Cartridge Type: Not Applicable Flow Rates (L/min): 0.1 bar: N/A 0.5 bar: N/A 1 bar: N/A 2 bar: N/A 3 bar: N/A TMV2 Approved: No Approval No: N/A TMV3 Approved: No Approval No: N/A TMV3 Approved: No Approval No: N/A WRAS Approved: No Approval No: N/A Head Function: Not Applicable Handset Function: Single Setting Body Jet Info: Not Applicable Pipe Size: 15 mm (1/2" Bsp) Pipe Centres: N/A Colour/Finish: Chrome Hose Included: Yes                                                                                                                                                                                                                                                                                                                                                                                                                                                                                                                                                                                                                                                                                                                                                                                                                                                                                                                                                                                                                                                                                                                                                                                                                                                                                                                                                                                                                                              |                           |                     |
| Fitting Instruction: No Product Material: Brass/ABS  Mount Type: Surface, Wall Outlet Elbow Supplied: No Easy Clean: Yes Head Included: No Handset Included: No No of Body Jets: Not Applicable Operating Pressure (bar): 0.1 Valve/Cartridge Type: Not Applicable Flow Rates (L/min): 0.1 bar: N/A 0.5 bar: N/A 1 bar: N/A 2 bar: N/A 3 bar: N/A TMV2 Approved: No Approval No: N/A TMV3 Approved: No Approval No: N/A TMV3 Approved: No Approval No: N/A WRAS Approved: No Approval No: N/A Head Function: Not Applicable Handset Function: Single Setting Body Jet Info: Not Applicable Pipe Size: 15 mm (1/2" Bsp) Pipe Centres: N/A Colour/Finish: Chrome Hose Included: Yes                                                                                                                                                                                                                                                                                                                                                                                                                                                                                                                                                                                                                                                                                                                                                                                                                                                                                                                                                                                                                                                                                                                                                                                                                                                                                                                                                                                                                                              | Country of Origin:        | China               |
| Product Material:  Mount Type:  Outlet Elbow Supplied:  No  Easy Clean:  Head Included:  Handset Included:  No  No of Body Jets:  Operating Pressure (bar):  Valve/Cartridge Type:  Not Applicable  Flow Rates (L/min): 0.1 bar: N/A 0.5 bar: N/A 1 bar: N/A 2 bar: N/A 3 bar: N/A  TMV2 Approved: No  Approval No: N/A  TMV3 Approved: No  Approval No: N/A  WRAS Approved: No  Approval No: N/A  Head Function:  Not Applicable  Handset Function:  Single Setting  Body Jet Info:  Not Applicable  Flow Rates (L/min): 0.1 bar: N/A 0.5 bar: N/A 1 bar: N/A 2 bar: N/A 3 bar: N/A  TMV2 Approved: No  Approval No: N/A  WRAS Approved: No  Approval No: N/A  WRAS Approved: No  Approval No: N/A  Head Function:  Not Applicable  Flow Figs:  15 mm (1/2" Bsp)  Pipe Centres:  N/A  Colour/Finish:  Chrome  Hose Included:  Yes                                                                                                                                                                                                                                                                                                                                                                                                                                                                                                                                                                                                                                                                                                                                                                                                                                                                                                                                                                                                                                                                                                                                                                                                                                                                                             |                           |                     |
| Mount Type: Surface, Wall  Outlet Elbow Supplied: No  Easy Clean: Yes  Head Included: No  Handset Included: Yes  Body Jets Included: No  No Fasy Clear: No Applicable  Operating Pressure (bar): 0.1  Valve/Cartridge Type: Not Applicable  Flow Rates (L/min): 0.1 bar: N/A 0.5 bar: N/A 1 bar: N/A 2 bar: N/A 3 bar: N/A  TMV2 Approved: No Approval No: N/A  TMV3 Approved: No Approval No: N/A  WRAS Approved: No Approval No: N/A  WRAS Approved: No Approval No: N/A  Head Function: Not Applicable  Handset Function: Single Setting  Body Jet Info: Not Applicable  Pipe Size: 15 mm (1/2" Bsp)  Pipe Centres: N/A  Colour/Finish: Chrome  Hose Included: Yes                                                                                                                                                                                                                                                                                                                                                                                                                                                                                                                                                                                                                                                                                                                                                                                                                                                                                                                                                                                                                                                                                                                                                                                                                                                                                                                                                                                                                                                          |                           |                     |
| Outlet Elbow Supplied: No  Easy Clean: Yes  Head Included: No  Handset Included: Yes  Body Jets Included: No  No of Body Jets: Not Applicable  Operating Pressure (bar): 0.1  Valve/Cartridge Type: Not Applicable  Flow Rates (L/min): 0.1 bar: N/A 0.5 bar: N/A 1 bar: N/A 2 bar: N/A 3 bar: N/A  TMV2 Approved: No Approval No: N/A  TMV3 Approved: No Approval No: N/A  WRAS Approved: No Approval No: N/A  WRAS Approved: No Approval No: N/A  Head Function: Not Applicable  Handset Function: Single Setting  Body Jet Info: Not Applicable  Pipe Size: 15 mm (1/2" Bsp)  Pipe Centres: N/A  Colour/Finish: Chrome  Hose Included: Yes                                                                                                                                                                                                                                                                                                                                                                                                                                                                                                                                                                                                                                                                                                                                                                                                                                                                                                                                                                                                                                                                                                                                                                                                                                                                                                                                                                                                                                                                                  |                           |                     |
| Easy Clean:  Head Included:  Hoo Handset Included:  No No of Body Jets Included:  No No of Body Jets:  Not Applicable  Operating Pressure (bar):  Valve/Cartridge Type:  Not Applicable  Flow Rates (L/min): 0.1 bar: N/A 0.5 bar: N/A 1 bar: N/A 2 bar: N/A 3 bar: N/A  TMV2 Approved:  No Approval No:  MA TMV3 Approved:  No Approval No:  MA WRAS Approved:  No Approval No:  N/A  WRAS Approved:  No Approval No:  N/A  Head Function:  Not Applicable  Handset Function:  Single Setting  Body Jet Info:  Not Applicable  Pipe Size:  15 mm (1/2" Bsp)  Pipe Centres:  N/A  Colour/Finish:  Chrome  Hose Included:  Yes                                                                                                                                                                                                                                                                                                                                                                                                                                                                                                                                                                                                                                                                                                                                                                                                                                                                                                                                                                                                                                                                                                                                                                                                                                                                                                                                                                                                                                                                                                  |                           |                     |
| Head Included: No Handset Included: Yes Body Jets Included: No No of Body Jets: Not Applicable Operating Pressure (bar): 0.1 Valve/Cartridge Type: Not Applicable Flow Rates (L/min): 0.1 bar: N/A 0.5 bar: N/A 1 bar: N/A 2 bar: N/A 3 bar: N/A TMV2 Approved: No Approval No: N/A TMV3 Approved: No Approval No: N/A WRAS Approved: No Approval No: N/A WRAS Approved: No Approval No: N/A Head Function: Not Applicable Handset Function: Single Setting Body Jet Info: Not Applicable Pipe Size: 15 mm (1/2" Bsp) Pipe Centres: N/A Colour/Finish: Chrome Hose Included: Yes                                                                                                                                                                                                                                                                                                                                                                                                                                                                                                                                                                                                                                                                                                                                                                                                                                                                                                                                                                                                                                                                                                                                                                                                                                                                                                                                                                                                                                                                                                                                               |                           |                     |
| Handset Included: Yes  Body Jets Included: No  No of Body Jets: Not Applicable  Operating Pressure (bar): 0.1  Valve/Cartridge Type: Not Applicable  Flow Rates (L/min): 0.1 bar: N/A 0.5 bar: N/A 1 bar: N/A 2 bar: N/A 3 bar: N/A  TMV2 Approved: No Approval No: N/A  TMV3 Approved: No Approval No: N/A  WRAS Approved: No Approval No: N/A  WRAS Approved: No Approval No: N/A  Head Function: Not Applicable  Handset Function: Single Setting  Body Jet Info: Not Applicable  Pipe Size: 15 mm (1/2" Bsp)  Pipe Centres: N/A  Colour/Finish: Chrome  Hose Included: Yes                                                                                                                                                                                                                                                                                                                                                                                                                                                                                                                                                                                                                                                                                                                                                                                                                                                                                                                                                                                                                                                                                                                                                                                                                                                                                                                                                                                                                                                                                                                                                 |                           |                     |
| Body Jets Included: No No of Body Jets: Not Applicable Operating Pressure (bar): 0.1 Valve/Cartridge Type: Not Applicable Flow Rates (L/min): 0.1 bar: N/A 0.5 bar: N/A 1 bar: N/A 2 bar: N/A 3 bar: N/A TMV2 Approved: No Approval No: N/A TMV3 Approved: No Approval No: N/A WRAS Approved: No Approval No: N/A WRAS Approved: No Approval No: N/A Head Function: Not Applicable Handset Function: Single Setting Body Jet Info: Not Applicable Pipe Size: 15 mm (1/2" Bsp) Pipe Centres: N/A Colour/Finish: Chrome Hose Included: Yes                                                                                                                                                                                                                                                                                                                                                                                                                                                                                                                                                                                                                                                                                                                                                                                                                                                                                                                                                                                                                                                                                                                                                                                                                                                                                                                                                                                                                                                                                                                                                                                       |                           |                     |
| No of Body Jets: Operating Pressure (bar): Valve/Cartridge Type: Not Applicable Flow Rates (L/min): 0.1 bar: N/A 0.5 bar: N/A 1 bar: N/A 2 bar: N/A 3 bar: N/A TMV2 Approved: No Approval No: N/A TMV3 Approved: No Approval No: N/A WRAS Approved: No Approval No: N/A Head Function: Not Applicable Handset Function: Single Setting Body Jet Info: Not Applicable Pipe Size: 15 mm (1/2" Bsp) Pipe Centres: N/A Colour/Finish: Chrome Hose Included: Yes                                                                                                                                                                                                                                                                                                                                                                                                                                                                                                                                                                                                                                                                                                                                                                                                                                                                                                                                                                                                                                                                                                                                                                                                                                                                                                                                                                                                                                                                                                                                                                                                                                                                    |                           |                     |
| Operating Pressure (bar):  Valve/Cartridge Type:  Not Applicable  Flow Rates (L/min): 0.1 bar: N/A 0.5 bar: N/A 1 bar: N/A 2 bar: N/A 3 bar: N/A  TMV2 Approved: No Approval No: N/A  TMV3 Approved: No Approval No: N/A  WRAS Approved: No Approval No: N/A  WRAS Approved: No Approval No: N/A  Head Function:  Handset Function:  Single Setting  Body Jet Info:  Not Applicable  Pipe Size:  15 mm (1/2" Bsp)  Pipe Centres:  N/A  Colour/Finish:  Chrome  Hose Included:  Yes                                                                                                                                                                                                                                                                                                                                                                                                                                                                                                                                                                                                                                                                                                                                                                                                                                                                                                                                                                                                                                                                                                                                                                                                                                                                                                                                                                                                                                                                                                                                                                                                                                             |                           |                     |
| Valve/Cartridge Type:  Not Applicable  Flow Rates (L/min): 0.1 bar: N/A 0.5 bar: N/A 1 bar: N/A 2 bar: N/A 3 bar: N/A  TMV2 Approved: No Approval No: N/A  TMV3 Approved: No Approval No: N/A  WRAS Approved: No Approval No: N/A  Head Function:  Handset Function:  Single Setting  Body Jet Info:  Not Applicable  Pipe Size:  15 mm (1/2" Bsp)  Pipe Centres:  N/A  Colour/Finish:  Chrome  Hose Included:  Yes                                                                                                                                                                                                                                                                                                                                                                                                                                                                                                                                                                                                                                                                                                                                                                                                                                                                                                                                                                                                                                                                                                                                                                                                                                                                                                                                                                                                                                                                                                                                                                                                                                                                                                            |                           |                     |
| Flow Rates (L/min): 0.1 bar: N/A         0.5 bar: N/A         1 bar: N/A         2 bar: N/A         3 bar: N/A           TMV2 Approved: No         Approval No: N/A           TMV3 Approved: No         Approval No: N/A           WRAS Approved: No         Approval No: N/A           Head Function:         Not Applicable           Handset Function:         Single Setting           Body Jet Info:         Not Applicable           Pipe Size:         15 mm (1/2" Bsp)           Pipe Centres:         N/A           Colour/Finish:         Chrome           Hose Included:         Yes                                                                                                                                                                                                                                                                                                                                                                                                                                                                                                                                                                                                                                                                                                                                                                                                                                                                                                                                                                                                                                                                                                                                                                                                                                                                                                                                                                                                                                                                                                                                |                           |                     |
| TMV2 Approved: No Approval No: N/A TMV3 Approved: No Approval No: N/A WRAS Approved: No Approval No: N/A Head Function: Not Applicable Handset Function: Single Setting Body Jet Info: Not Applicable Pipe Size: 15 mm (1/2" Bsp) Pipe Centres: N/A Colour/Finish: Chrome Hose Included: Yes                                                                                                                                                                                                                                                                                                                                                                                                                                                                                                                                                                                                                                                                                                                                                                                                                                                                                                                                                                                                                                                                                                                                                                                                                                                                                                                                                                                                                                                                                                                                                                                                                                                                                                                                                                                                                                   |                           |                     |
| WRAS Approved: No Approval No: N/A Head Function: Not Applicable Handset Function: Single Setting Body Jet Info: Not Applicable Pipe Size: 15 mm (1/2" Bsp) Pipe Centres: N/A Colour/Finish: Chrome Hose Included: Yes                                                                                                                                                                                                                                                                                                                                                                                                                                                                                                                                                                                                                                                                                                                                                                                                                                                                                                                                                                                                                                                                                                                                                                                                                                                                                                                                                                                                                                                                                                                                                                                                                                                                                                                                                                                                                                                                                                         |                           |                     |
| WRAS Approved: No Approval No: N/A Head Function: Not Applicable Handset Function: Single Setting Body Jet Info: Not Applicable Pipe Size: 15 mm (1/2" Bsp) Pipe Centres: N/A Colour/Finish: Chrome Hose Included: Yes                                                                                                                                                                                                                                                                                                                                                                                                                                                                                                                                                                                                                                                                                                                                                                                                                                                                                                                                                                                                                                                                                                                                                                                                                                                                                                                                                                                                                                                                                                                                                                                                                                                                                                                                                                                                                                                                                                         | TMV3 Approved: No         | Approval No: N/A    |
| Handset Function:  Body Jet Info:  Not Applicable  Pipe Size:  15 mm (1/2" Bsp)  Pipe Centres:  N/A  Colour/Finish:  Chrome  Hose Included:  Yes                                                                                                                                                                                                                                                                                                                                                                                                                                                                                                                                                                                                                                                                                                                                                                                                                                                                                                                                                                                                                                                                                                                                                                                                                                                                                                                                                                                                                                                                                                                                                                                                                                                                                                                                                                                                                                                                                                                                                                               |                           |                     |
| Handset Function:  Body Jet Info:  Not Applicable  Pipe Size:  15 mm (1/2" Bsp)  Pipe Centres:  N/A  Colour/Finish:  Chrome  Hose Included:  Yes                                                                                                                                                                                                                                                                                                                                                                                                                                                                                                                                                                                                                                                                                                                                                                                                                                                                                                                                                                                                                                                                                                                                                                                                                                                                                                                                                                                                                                                                                                                                                                                                                                                                                                                                                                                                                                                                                                                                                                               | Head Function:            | Not Applicable      |
| Pipe Size:         15 mm (1/2" Bsp)           Pipe Centres:         N/A           Colour/Finish:         Chrome           Hose Included:         Yes                                                                                                                                                                                                                                                                                                                                                                                                                                                                                                                                                                                                                                                                                                                                                                                                                                                                                                                                                                                                                                                                                                                                                                                                                                                                                                                                                                                                                                                                                                                                                                                                                                                                                                                                                                                                                                                                                                                                                                           | Handset Function:         |                     |
| Pipe Size:         15 mm (1/2" Bsp)           Pipe Centres:         N/A           Colour/Finish:         Chrome           Hose Included:         Yes                                                                                                                                                                                                                                                                                                                                                                                                                                                                                                                                                                                                                                                                                                                                                                                                                                                                                                                                                                                                                                                                                                                                                                                                                                                                                                                                                                                                                                                                                                                                                                                                                                                                                                                                                                                                                                                                                                                                                                           | Body Jet Info:            | Not Applicable      |
| Pipe Centres: N/A Colour/Finish: Chrome Hose Included: Yes                                                                                                                                                                                                                                                                                                                                                                                                                                                                                                                                                                                                                                                                                                                                                                                                                                                                                                                                                                                                                                                                                                                                                                                                                                                                                                                                                                                                                                                                                                                                                                                                                                                                                                                                                                                                                                                                                                                                                                                                                                                                     | Pipe Size:                |                     |
| Colour/Finish: Chrome Hose Included: Yes                                                                                                                                                                                                                                                                                                                                                                                                                                                                                                                                                                                                                                                                                                                                                                                                                                                                                                                                                                                                                                                                                                                                                                                                                                                                                                                                                                                                                                                                                                                                                                                                                                                                                                                                                                                                                                                                                                                                                                                                                                                                                       |                           |                     |
| Hose Included: Yes                                                                                                                                                                                                                                                                                                                                                                                                                                                                                                                                                                                                                                                                                                                                                                                                                                                                                                                                                                                                                                                                                                                                                                                                                                                                                                                                                                                                                                                                                                                                                                                                                                                                                                                                                                                                                                                                                                                                                                                                                                                                                                             |                           |                     |
|                                                                                                                                                                                                                                                                                                                                                                                                                                                                                                                                                                                                                                                                                                                                                                                                                                                                                                                                                                                                                                                                                                                                                                                                                                                                                                                                                                                                                                                                                                                                                                                                                                                                                                                                                                                                                                                                                                                                                                                                                                                                                                                                | Hose Included:            |                     |
|                                                                                                                                                                                                                                                                                                                                                                                                                                                                                                                                                                                                                                                                                                                                                                                                                                                                                                                                                                                                                                                                                                                                                                                                                                                                                                                                                                                                                                                                                                                                                                                                                                                                                                                                                                                                                                                                                                                                                                                                                                                                                                                                | No. of Outlets:           | 1                   |