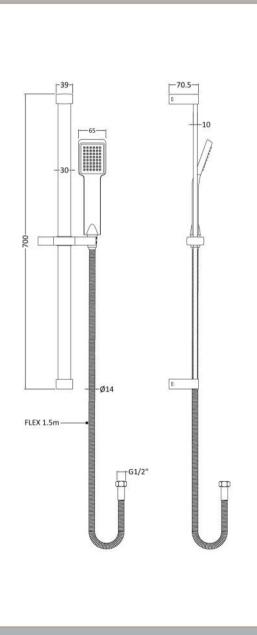

Sales Code: STY059 Description: Rectangular Slide Rail Kit

| Length (mm):  Width (mm):  660  Height (mm):  660  Depth (mm):  70  Nett Weight (kg):  9-  Packaging Dimensions  Length (mm):  668  Width (mm):  153  Height (mm):  Gross Weight (kg):  9-  Packaging Data  Box Colour:  White Cardboard Box  Box Qty:  1  Label Size:  100 x 50  Label Size:  100 x 50  Label Qty:  2  Outer Box Dimensions (If Applicable)  Length (mm):  Height (mm):  Height (mm):  Height (mm):  Froduct Details  Country of Origin:  China  Fitting Instruction:  Product Elbow Supplied:  No  Product Bessy Clean:  Head Included:  No  No No Approval No:  No Applicable  Head Service:  Head Spread Sp | <b>Product Dimensions</b> |                     |
|--------------------------------------------------------------------------------------------------------------------------------------------------------------------------------------------------------------------------------------------------------------------------------------------------------------------------------------------------------------------------------------------------------------------------------------------------------------------------------------------------------------------------------------------------------------------------------------------------------------------------------------------------------------------------------------------------------------------------------------------------------------------------------------------------------------------------------------------------------------------------------------------------------------------------------------------------------------------------------------------------------------------------------------------------------------------------------------------------------------------------------------------------------------------------------------------------------------------------------------------------------------------------------------------------------------------------------------------------------------------------------------------------------------------------------------------------------------------------------------------------------------------------------------------------------------------------------------------------------------------------------------------------------------------------------------------------------------------------------------------------------------------------------------------------------------------------------------------------------------------------------------------------------------------------------------------------------------------------------------------------------------------------------------------------------------------------------------------------------------------------------|---------------------------|---------------------|
| Height (mm):                                                                                                                                                                                                                                                                                                                                                                                                                                                                                                                                                                                                                                                                                                                                                                                                                                                                                                                                                                                                                                                                                                                                                                                                                                                                                                                                                                                                                                                                                                                                                                                                                                                                                                                                                                                                                                                                                                                                                                                                                                                                                                                   | Length (mm):              |                     |
| Depth (mm):                                                                                                                                                                                                                                                                                                                                                                                                                                                                                                                                                                                                                                                                                                                                                                                                                                                                                                                                                                                                                                                                                                                                                                                                                                                                                                                                                                                                                                                                                                                                                                                                                                                                                                                                                                                                                                                                                                                                                                                                                                                                                                                    | Width (mm):               | 660                 |
| Nett Weight (kg):  Packaging Dimensions  Length (mm):  Gross Weight (kg):  O.9  Packaging Data  Box Colour:  White Cardboard Box  Box Qty:  1  Label Size: 100 x 50  Label Colour:  White Label Label Qty: 2  Outer Box Dimensions (If Applicable)  Length (mm):  Height (mm):  Gross Weight (kg):  1  Label Size: 100 x 50  Label Colour:  White Label Label Qty: 2  Outer Box Dimensions (If Applicable)  Length (mm):  Height (mm):  Height (mm):  Gross Weight (kg):  11  Barcode: 5055369015870  Product Details  Country of Origin: China  Fitting Instruction: No Product Material: Brass/ABS  Mount Type: Surface, Wall Outlet Elbow Supplied: No  Easy Clean: Head Included: No Handset Included: No No of Body Jets: Not Applicable  Operating Pressure (bar): 0.1  Valve/Cartridge Type: Not Applicable  Flow Rates (L/min): 0.1 bar: N/A 0.5 bar: N/A 1 bar: N/A 2 bar: N/A 3 bar: N/A  TMV2 Approved: No Approval No: N/A  TMV2 Approved: No Approval No: N/A  TMV3 Approved: No Approval No: N/A  TMV4 Approved: No Approval No: N/A  TMV5 Approved: No Approval No: N/A  TMV6 Approval No: N/A  TMV7 Approved: No Approval No: N/A  TMV | Height (mm):              | 660                 |
| Packaging Dimensions   Length (mm):   153   Height (mm):   153   Height (mm):   Gross Weight (kg):   0.9   Packaging Data   Box Colour:   White Cardboard Box Box Qty:   1   Label Size:   100 x 50   Label Colour:   White Label   Label Qty:   2   Duter Box Dimensions (If Applicable)   Length (mm):   Width (mm):   Height (mm):   Width (mm):   Height (kg):   11   Height (kg):   Height (kg: Kg):   Hei   | Depth (mm):               | 70                  |
| Length (mm): 153 Width (mm): 153 Height (mm): 0.9 Packaging Data Box Colour: White Cardboard Box Box Qty: 1 Label Size: 100 x 50 Label Colour: White Label Label Qty: 2 Outer Box Dimensions (If Applicable) Length (mm): Width (mm): Height (mm): Width (mm): Height (mm): Width (mm): Height (mm): Width (mm): Height (mm): Width (mm): Hold (mm):  | Nett Weight (kg):         | 0.9                 |
| Width (mm): 153 Height (mm): Gross Weight (kg): 0.9  Packaging Data  Box Colour: White Cardboard Box Box Qty: 1 Label Size: 100 x 50 Label Colour: White Label Label Qty: 2  Outer Box Dimensions (If Applicable) Length (mm): Width (mm): Height (mm): Height (mm): Height (mm): Gross Weight (kg): 11 Barcode: 5055369015870  Product Details  Country of Origin: China Fitting Instruction: No Product Material: Brass/ABS Mount Type: Surface, Wall Outlet Elbow Supplied: No Easy Clean: Yes Head Included: No Handset Included: No Handset Included: No No of Body Jets (Lymin): 0.1 bar: N/A 0.5 bar: N/A 1 bar: N/A 2 bar: N/A 3 bar: N/A TMV2 Approved: No Approval No: N/A TMV3 Approved: No Approval No: N/A TMV3 Approved: No Approval No: N/A TMV3 Approved: No Approval No: N/A Head Function: Not Applicable Handset Function: Not Applicable Handset Function: Single Setting Body Jet Info: Not Applicable Pipe Size: 15 mm (1/2" Bsp) Pipe Centres: N/A Colour/Finish: Chrome Hose Included: Yes                                                                                                                                                                                                                                                                                                                                                                                                                                                                                                                                                                                                                                                                                                                                                                                                                                                                                                                                                                                                                      | Packaging Dimensions      |                     |
| Height (mm): Gross Weight (kg):  Packaging Data  Box Colour:  White Cardboard Box  Box Qty:  1 Label Size: 100 x 50 Label Colour: White Label Label Qty: 2 Outer Box Dimensions (If Applicable) Length (mm): Width (mm): Height (mm):  Bepth (mm): Gross Weight (kg): 11 Barcode: 5055369015870  Product Details Country of Origin: China Fitting Instruction: No Product Material: Brass/ABS Mount Type: Gutle Elbow Supplied: No Easy Clean: Yes Head Included: No Handset Included: No Handset Included: No Of Body Jets: Not Applicable Flow Rates (L/min): 0.1 bar: N/A 0.5 bar: N/A 1 bar: N/A 2 bar: N/A 3 bar: N/A TMV2 Approved: No Approval No: N/A TMV3 App | Length (mm):              | 668                 |
| Gross Weight (kg):  Packaging Data  Box Colour:  Box Qty:  1 Label Size:  100 x 50 Label Colour:  White Label Label Qty:  2  Outer Box Dimensions (If Applicable) Length (mm): Width (mm): Height (mm): Depth (mm): Gross Weight (kg):  11 Barcode:  5055369015870  Product Details  Country of Origin: China Fitting Instruction: No Product Material: Brass/ABS Mount Type: Outlet Elbow Supplied: No Easy Clean: Head Included: No Handset Included: No Handset Included: No Of Body Jets: Not Applicable Operating Pressure (bar): Valve/Cartridge Type: Not Applicable Flow Rates (L/min): 0.1 bar: N/A 0.5 bar: N/A 1 bar: N/A 2 bar: N/A 3 bar: N/A TMV2 Approved: No Approval No: N/A TMV3 Approved: No Approval No: N/A TMV3 Approved: No Approval No: N/A WRAS Approved: No Approval No: N/A Head Function: Not Applicable Handset Function: Not Applicable Handset Function: Not Applicable Handset Function: Not Applicable Flow Rates (L/min): 0.1 bar: N/A 0.5 bar: N/A 1 bar: N/A 2 bar: N/A 3 bar: N/A TMV3 Approved: No Approval No: N/A Head Function: Not Approval No: N/A Head Function: Not Applicable Handset Function: Single Setting Body Jet Info: Not Applicable Pipe Size: 15 mm (1/2" Bsp) Pipe Centres: N/A Colour/Finish: Chrome Hose Included: Yes                                                                                                                                                                                                                                                                                                                                                                                                                                                                                                                                                                                                                                                                                                                                                                                                                                              | Width (mm):               | 153                 |
| Gross Weight (kg):  Packaging Data  Box Colour:  Box Qty:  1 Label Size:  100 x 50 Label Colour:  White Label Label Qty:  2  Outer Box Dimensions (If Applicable) Length (mm): Width (mm): Height (mm): Depth (mm): Gross Weight (kg):  11 Barcode:  5055369015870  Product Details  Country of Origin: China Fitting Instruction: No Product Material: Brass/ABS Mount Type: Outlet Elbow Supplied: No Easy Clean: Head Included: No Handset Included: No Handset Included: No Of Body Jets: Not Applicable Operating Pressure (bar): Valve/Cartridge Type: Not Applicable Flow Rates (L/min): 0.1 bar: N/A 0.5 bar: N/A 1 bar: N/A 2 bar: N/A 3 bar: N/A TMV2 Approved: No Approval No: N/A TMV3 Approved: No Approval No: N/A TMV3 Approved: No Approval No: N/A WRAS Approved: No Approval No: N/A Head Function: Not Applicable Handset Function: Not Applicable Handset Function: Not Applicable Handset Function: Not Applicable Flow Rates (L/min): 0.1 bar: N/A 0.5 bar: N/A 1 bar: N/A 2 bar: N/A 3 bar: N/A TMV3 Approved: No Approval No: N/A Head Function: Not Approval No: N/A Head Function: Not Applicable Handset Function: Single Setting Body Jet Info: Not Applicable Pipe Size: 15 mm (1/2" Bsp) Pipe Centres: N/A Colour/Finish: Chrome Hose Included: Yes                                                                                                                                                                                                                                                                                                                                                                                                                                                                                                                                                                                                                                                                                                                                                                                                                                              | Height (mm):              |                     |
| Packaging Data  Box Colour: White Cardboard Box  Box Qty: 1 Label Size: 100 x 50 Label Colour: White Label Label Colour: White Label Label Qty: 2  Outer Box Dimensions (If Applicable)  Length (mm): Width (mm): Height (mm): Beight (mm): Beight (mm): Gross Weight (kg): 11 Barcode: 5055369015870  Product Details  Country of Origin: China Fitting Instruction: No Product Material: Brass/ABS  Mount Type: Surface, Wall Outlet Elbow Supplied: No Easy Clean: Yes Head Included: No Handset Included: Yes Body Jets Included: No Of Body Jets: Not Applicable Operating Pressure (bar): 0.1 Valve/Cartridge Type: Not Applicable Flow Rates (L/min): 0.1 bar: N/A 0.5 bar: N/A 1 bar: N/A 2 bar: N/A 3 bar: N/A TMV2 Approved: No Approval No: N/A TMV3 Approved: No Approval No: N/A TMV3 Approved: No Approval No: N/A TMV3 Approved: No Approval No: N/A WRAS Approved: No Approval No: N/A WRAS Approved: No Approval No: N/A Head Function: Not Applicable Handset Function: Single Setting Body Jet Info: Not Applicable Pipe Size: 15 mm (1/2" Bsp) Pipe Centres: N/A Colour/Finish: Chrome Hose Included: Yes                                                                                                                                                                                                                                                                                                                                                                                                                                                                                                                                                                                                                                                                                                                                                                                                                                                                                                                                                                                                  |                           | 0.9                 |
| Box Qty:                                                                                                                                                                                                                                                                                                                                                                                                                                                                                                                                                                                                                                                                                                                                                                                                                                                                                                                                                                                                                                                                                                                                                                                                                                                                                                                                                                                                                                                                                                                                                                                                                                                                                                                                                                                                                                                                                                                                                                                                                                                                                                                       |                           |                     |
| Box Qty:                                                                                                                                                                                                                                                                                                                                                                                                                                                                                                                                                                                                                                                                                                                                                                                                                                                                                                                                                                                                                                                                                                                                                                                                                                                                                                                                                                                                                                                                                                                                                                                                                                                                                                                                                                                                                                                                                                                                                                                                                                                                                                                       | Box Colour:               | White Cardboard Box |
| Label Size: 100 x 50  Label Colour: White Label Label Qty: 2  Outer Box Dimensions (If Applicable)  Length (mm): Width (mm): Height (mm):  Depth (mm): Gross Weight (kg): 11  Barcode: 5055369015870  Product Details  Country of Origin: China Fitting Instruction: No Product Material: Brass/ABS  Mount Type: Surface, Wall Outlet Elbow Supplied: No  Easy Clean: Yes Head Included: No Handset Included: No Hook Jets Included: No No of Body Jets: Not Applicable Operating Pressure (bar): 0.1 Valve/Cartridge Type: Not Applicable Flow Rates (L/min): 0.1 bar: N/A 0.5 bar: N/A 1 bar: N/A 2 bar: N/A 3 bar: N/A TMV2 Approved: No Approval No: N/A TMV3 Approved: No Approval No: N/A TMV3 Approved: No Approval No: N/A Head Function: Not Applicable Flow Rates (L/min): 0.1 bar: N/A 0.5 bar: N/A 1 bar: N/A 2 bar: N/A 3 bar: N/A TMV3 Approved: No Approval No: N/A TMV3 Approved: No Approval No: N/A Head Function: Not Applicable Handset Function: Not Applicable Handset Function: Not Applicable Flow Pipe Size: 15 mm (1/2" Bsp) Pipe Centres: N/A Colour/Finish: Chrome Hose Included: Yes                                                                                                                                                                                                                                                                                                                                                                                                                                                                                                                                                                                                                                                                                                                                                                                                                                                                                                                                                                                                              |                           | 1                   |
| Label Colour: White Label Label Qty: 2  Outer Box Dimensions (If Applicable)  Length (mm): Width (mm): Height (mm):  Bepth (mm):  Outer Box Weight (kg):  I1 Barcode: 5055369015870  Product Details  Country of Origin: China Fitting Instruction: No Product Material: Brass/ABS  Mount Type: Surface, Wall  Outlet Elbow Supplied: No Easy Clean: Yes Head Included: No Handset Included: Yes Body Jets Included: No Sof Body Jets: Not Applicable Operating Pressure (bar): 0.1  Valve/Cartridge Type: Not Applicable Flow Rates (L/min): 0.1 bar: N/A 0.5 bar: N/A 1 bar: N/A 2 bar: N/A 3 bar: N/A TMV2 Approved: No Approval No: N/A TMV3 Approved: No Approval No: N/A TMV3 Approved: No Approval No: N/A TMV3 Approved: No Approval No: N/A Head Function: Not Applicable Body Jet Info: Not Applicable Flow Rates (L/min): 0.1 bar: N/A 0.5 bar: N/A 1 bar: N/A 2 bar: N/A 3 bar: N/A TMV3 Approved: No Approval No: N/A TMV3 Approved: No Approval No: N/A TMV4 Applicable Flow Rates (L/min): 0.1 bar: N/A 0.5 bar: N/A 1 bar: N/A 2 bar: N/A 3 bar: N/A TMV3 Approved: No Approval No: N/A TMV4 Applicable Flow Rates (L/min): 0.1 bar: N/A 0.5 bar: N/A 1 bar: N/A 2 bar: N/A 3 bar: N/A TMV4 Approved: No Approval No: N/A TMV5 Approved: No Approval No: N/A TMV6 Applicable Flow Rates (L/min): 0.1 bar: N/A 0.5 bar: N/A 1 bar: N/A 2 bar: N/A 3 bar: N/A TMV6 Approved: No Approval No: N/A TMV7 Approved: No Approval No: N/A TMV8 Approved: No Approval No: N/A TMV9 Approved: No Approval No: N/A TMV9 Applicable Flow Rates (L/min): 0.1 bar: N/A 0.5 bar: N/A  |                           | 100 x 50            |
| Label Qty: 2  Outer Box Dimensions (If Applicable)  Length (mm):  Width (mm):  Height (mm):  Depth (mm):  Gross Weight (kg): 11  Barcode: 5055369015870  Product Details  Country of Origin: China Fitting Instruction: No Product Material: Brass/ABS  Mount Type: Surface, Wall  Outlet Elbow Supplied: No  Easy Clean: Yes  Head Included: No Handset Included: No Hood Jets Included: No Operating Pressure (bar): 0.1  Valve/Cartridge Type: Not Applicable  Flow Rates (L/min): 0.1 bar: N/A 0.5 bar: N/A 1 bar: N/A 2 bar: N/A 3 bar: N/A  TMV2 Approved: No Approval No: N/A  TMV3 Approved: No Approval No: N/A  WRAS Approved: No Approval No: N/A  WRAS Approved: No Approval No: N/A  Head Function: Not Applicable  Handset Function: Single Setting Body Jet Info: Not Applicable  Pipe Size: 15 mm (1/2" Bsp)  Pipe Centres: N/A  Colour/Finish: Chrome Hose Included: Yes                                                                                                                                                                                                                                                                                                                                                                                                                                                                                                                                                                                                                                                                                                                                                                                                                                                                                                                                                                                                                                                                                                                                                                                                                                      |                           |                     |
| Outer Box Dimensions (If Applicable)  Length (mm): Width (mm): Height (mm): Depth (mm):  Gross Weight (kg): Barcode: 5055369015870  Product Details  Country of Origin: Fitting Instruction: No Product Material: Brass/ABS  Mount Type: Surface, Wall Outlet Elbow Supplied: No Easy Clean: Head Included: No Handset Included: No Hood Jets Included: No of Body Jets: No faby Jets: Not Applicable Flow Rates (L/min): 0.1 bar: N/A  TMV2 Approved: No Approval No: N/A TMV3 Approved: No Approval No: N/A TMV3 Approved: No Approval No: N/A WRAS Approved: No Approval No: N/A Head Function: Single Setting Body Jet Info: Not Applicable Pipe Size: 15 mm (1/2" Bsp) Pipe Centres: N/A Colour/Finish: Chrome Hose Included: Yes                                                                                                                                                                                                                                                                                                                                                                                                                                                                                                                                                                                                                                                                                                                                                                                                                                                                                                                                                                                                                                                                                                                                                                                                                                                                                                                                                                                         |                           |                     |
| Length (mm): Width (mm): Height (mm): Depth (mm): Gross Weight (kg): Barcode: 5055369015870  Product Details Country of Origin: Fitting Instruction: No Product Material: Brass/ABS Mount Type: Surface, Wall Outlet Elbow Supplied: No Easy Clean: Head Included: No Handset Included: No Hood Jets Included: No of Body Jets: Operating Pressure (bar): Valve/Cartridge Type: Not Applicable Flow Rates (L/min): 0.1 bar: N/A TMV2 Approved: No Approval No: N/A TMV3 Approved: No Approval No: N/A TMV3 Approved: No Approval No: N/A WRAS Approved: No Approval No: N/A Head Function: Single Setting Body Jet Info: Not Applicable Pipe Size: 15 mm (1/2" Bsp) Pipe Centres: N/A Colour/Finish: Chrome Hose Included: Yes                                                                                                                                                                                                                                                                                                                                                                                                                                                                                                                                                                                                                                                                                                                                                                                                                                                                                                                                                                                                                                                                                                                                                                                                                                                                                                                                                                                                 |                           |                     |
| Width (mm): Height (mm): Depth (mm): Gross Weight (kg): Barcode: 5055369015870  Product Details Country of Origin: Fitting Instruction: No Product Material: Brass/ABS Mount Type: Surface, Wall Outlet Elbow Supplied: No Easy Clean: Head Included: No Handset Included: No Hood Jets Included: No of Body Jets: No tApplicable Operating Pressure (bar): Valve/Cartridge Type: Not Approval No: N/A TMV2 Approved: No Approval No: N/A TMV3 Approved: No Approval No: N/A WRAS Approved: No Not Applicable Handset Function: Single Setting Body Jet Info: Not Applicable Pipe Size: 15 mm (1/2" Bsp) Pipe Centres: N/A Colour/Finish: Chrome Hose Included: Yes                                                                                                                                                                                                                                                                                                                                                                                                                                                                                                                                                                                                                                                                                                                                                                                                                                                                                                                                                                                                                                                                                                                                                                                                                                                                                                                                                                                                                                                            |                           |                     |
| Height (mm): Depth (mm): Gross Weight (kg): Barcode: 5055369015870  Product Details Country of Origin: China Fitting Instruction: No Product Material: Brass/ABS Mount Type: Outlet Elbow Supplied: No Easy Clean: Head Included: No Handset Included: No Sof Body Jets Included: No No of Body Jets: Not Applicable Operating Pressure (bar): Valve/Cartridge Type: Not Applicable Flow Rates (L/min): 0.1 bar: N/A TMV2 Approved: No Approval No: N/A TMV3 Approved: No Approval No: N/A TMV3 Approved: No Approval No: N/A WRAS Approved: No Approval No: N/A Head Function: Not Applicable Body Jets Included: No Approval No: N/A TMV3 Approved: No Approval No: N/A WRAS Approved: No Approval No: N/A Head Function: Single Setting Body Jet Info: Not Applicable Pipe Size: 15 mm (1/2" Bsp) Pipe Centres: N/A Colour/Finish: Chrome Hose Included: Yes                                                                                                                                                                                                                                                                                                                                                                                                                                                                                                                                                                                                                                                                                                                                                                                                                                                                                                                                                                                                                                                                                                                                                                                                                                                                |                           |                     |
| Depth (mm):   Gross Weight (kg):                                                                                                                                                                                                                                                                                                                                                                                                                                                                                                                                                                                                                                                                                                                                                                                                                                                                                                                                                                                                                                                                                                                                                                                                                                                                                                                                                                                                                                                                                                                                                                                                                                                                                                                                                                                                                                                                                                                                                                                                                                                                                               |                           |                     |
| Gross Weight (kg): 11 Barcode: 5055369015870  Product Details  Country of Origin: China Fitting Instruction: No Product Material: Brass/ABS  Mount Type: Surface, Wall Outlet Elbow Supplied: No Easy Clean: Yes Head Included: No Handset Included: No Handset Included: No No of Body Jets: Not Applicable Operating Pressure (bar): 0.1 Valve/Cartridge Type: Not Applicable Flow Rates (L/min): 0.1 bar: N/A 0.5 bar: N/A 1 bar: N/A 2 bar: N/A 3 bar: N/A TMV2 Approved: No Approval No: N/A TMV3 Approved: No Approval No: N/A WRAS Approved: No Approval No: N/A WRAS Approved: No Approval No: N/A Head Function: Not Applicable Handset Function: Single Setting Body Jet Info: Pipe Size: 15 mm (1/2" Bsp) Pipe Centres: N/A Colour/Finish: Chrome Hose Included: Yes                                                                                                                                                                                                                                                                                                                                                                                                                                                                                                                                                                                                                                                                                                                                                                                                                                                                                                                                                                                                                                                                                                                                                                                                                                                                                                                                                |                           |                     |
| Barcode: 5055369015870  Product Details  Country of Origin: China  Fitting Instruction: No Product Material: Brass/ABS  Mount Type: Surface, Wall  Outlet Elbow Supplied: No Easy Clean: Yes Head Included: No Handset Included: No Handset Included: No No of Body Jets: Not Applicable Operating Pressure (bar): 0.1  Valve/Cartridge Type: Not Applicable Flow Rates (L/min): 0.1 bar: N/A 0.5 bar: N/A 1 bar: N/A 2 bar: N/A 3 bar: N/A  TMV2 Approved: No Approval No: N/A  TMV3 Approved: No Approval No: N/A  TMV3 Approved: No Approval No: N/A  WRAS Approved: No Approval No: N/A  Head Function: Not Applicable Head Function: Single Setting Body Jet Info: Not Applicable  Pipe Size: 15 mm (1/2" Bsp) Pipe Centres: N/A  Colour/Finish: Chrome Hose Included: Yes                                                                                                                                                                                                                                                                                                                                                                                                                                                                                                                                                                                                                                                                                                                                                                                                                                                                                                                                                                                                                                                                                                                                                                                                                                                                                                                                                | * ` ` `                   | 11                  |
| Product Details  Country of Origin: China  Fitting Instruction: No  Product Material: Brass/ABS  Mount Type: Surface, Wall  Outlet Elbow Supplied: No  Easy Clean: Yes  Head Included: No  Handset Included: No  No of Body Jets: Not Applicable  Operating Pressure (bar): 0.1  Valve/Cartridge Type: Not Applicable  Flow Rates (L/min): 0.1 bar: N/A 0.5 bar: N/A 1 bar: N/A 2 bar: N/A 3 bar: N/A  TMV2 Approved: No Approval No: N/A  TMV3 Approved: No Approval No: N/A  TMV3 Approved: No Approval No: N/A  WRAS Approved: No Approval No: N/A  Head Function: Not Applicable  Handset Function: Single Setting  Body Jet Info: Not Applicable  Pipe Size: 15 mm (1/2" Bsp)  Pipe Centres: N/A  Colour/Finish: Chrome  Hose Included: Yes                                                                                                                                                                                                                                                                                                                                                                                                                                                                                                                                                                                                                                                                                                                                                                                                                                                                                                                                                                                                                                                                                                                                                                                                                                                                                                                                                                               |                           |                     |
| Fitting Instruction: No Product Material: Brass/ABS  Mount Type: Surface, Wall Outlet Elbow Supplied: No Easy Clean: Yes Head Included: No Handset Included: No No of Body Jets: Not Applicable Operating Pressure (bar): 0.1 Valve/Cartridge Type: Not Applicable Flow Rates (L/min): 0.1 bar: N/A 0.5 bar: N/A 1 bar: N/A 2 bar: N/A 3 bar: N/A TMV2 Approved: No Approval No: N/A TMV3 Approved: No Approval No: N/A TMV3 Approved: No Approval No: N/A WRAS Approved: No Approval No: N/A Head Function: Not Applicable Handset Function: Single Setting Body Jet Info: Not Applicable Pipe Size: 15 mm (1/2" Bsp) Pipe Centres: N/A Colour/Finish: Chrome Hose Included: Yes                                                                                                                                                                                                                                                                                                                                                                                                                                                                                                                                                                                                                                                                                                                                                                                                                                                                                                                                                                                                                                                                                                                                                                                                                                                                                                                                                                                                                                              |                           |                     |
| Fitting Instruction: No Product Material: Brass/ABS  Mount Type: Surface, Wall Outlet Elbow Supplied: No Easy Clean: Yes Head Included: No Handset Included: No No of Body Jets: Not Applicable Operating Pressure (bar): 0.1 Valve/Cartridge Type: Not Applicable Flow Rates (L/min): 0.1 bar: N/A 0.5 bar: N/A 1 bar: N/A 2 bar: N/A 3 bar: N/A TMV2 Approved: No Approval No: N/A TMV3 Approved: No Approval No: N/A TMV3 Approved: No Approval No: N/A WRAS Approved: No Approval No: N/A Head Function: Not Applicable Handset Function: Single Setting Body Jet Info: Not Applicable Pipe Size: 15 mm (1/2" Bsp) Pipe Centres: N/A Colour/Finish: Chrome Hose Included: Yes                                                                                                                                                                                                                                                                                                                                                                                                                                                                                                                                                                                                                                                                                                                                                                                                                                                                                                                                                                                                                                                                                                                                                                                                                                                                                                                                                                                                                                              | Country of Origin:        | China               |
| Product Material:  Mount Type:  Outlet Elbow Supplied:  No  Easy Clean:  Head Included:  Handset Included:  No  No of Body Jets:  Operating Pressure (bar):  Valve/Cartridge Type:  Not Applicable  Flow Rates (L/min): 0.1 bar: N/A 0.5 bar: N/A 1 bar: N/A 2 bar: N/A 3 bar: N/A  TMV2 Approved: No  Approval No: N/A  TMV3 Approved: No  Approval No: N/A  WRAS Approved: No  Approval No: N/A  Head Function:  Not Applicable  Handset Function:  Single Setting  Body Jet Info:  Not Applicable  Flow Rates (L/min): 0.1 bar: N/A 0.5 bar: N/A 1 bar: N/A 2 bar: N/A 3 bar: N/A  TMV2 Approved: No  Approval No: N/A  WRAS Approved: No  Approval No: N/A  WRAS Approved: No  Approval No: N/A  Head Function:  Not Applicable  Flow Figs:  15 mm (1/2" Bsp)  Pipe Centres:  N/A  Colour/Finish:  Chrome  Hose Included:  Yes                                                                                                                                                                                                                                                                                                                                                                                                                                                                                                                                                                                                                                                                                                                                                                                                                                                                                                                                                                                                                                                                                                                                                                                                                                                                                             |                           |                     |
| Mount Type: Surface, Wall  Outlet Elbow Supplied: No  Easy Clean: Yes  Head Included: No  Handset Included: Yes  Body Jets Included: No  No Fasy Clear: No Applicable  Operating Pressure (bar): 0.1  Valve/Cartridge Type: Not Applicable  Flow Rates (L/min): 0.1 bar: N/A 0.5 bar: N/A 1 bar: N/A 2 bar: N/A 3 bar: N/A  TMV2 Approved: No Approval No: N/A  TMV3 Approved: No Approval No: N/A  WRAS Approved: No Approval No: N/A  WRAS Approved: No Approval No: N/A  Head Function: Not Applicable  Handset Function: Single Setting  Body Jet Info: Not Applicable  Pipe Size: 15 mm (1/2" Bsp)  Pipe Centres: N/A  Colour/Finish: Chrome  Hose Included: Yes                                                                                                                                                                                                                                                                                                                                                                                                                                                                                                                                                                                                                                                                                                                                                                                                                                                                                                                                                                                                                                                                                                                                                                                                                                                                                                                                                                                                                                                          |                           |                     |
| Outlet Elbow Supplied: No  Easy Clean: Yes  Head Included: No  Handset Included: Yes  Body Jets Included: No  No of Body Jets: Not Applicable  Operating Pressure (bar): 0.1  Valve/Cartridge Type: Not Applicable  Flow Rates (L/min): 0.1 bar: N/A 0.5 bar: N/A 1 bar: N/A 2 bar: N/A 3 bar: N/A  TMV2 Approved: No Approval No: N/A  TMV3 Approved: No Approval No: N/A  WRAS Approved: No Approval No: N/A  WRAS Approved: No Approval No: N/A  Head Function: Not Applicable  Handset Function: Single Setting  Body Jet Info: Not Applicable  Pipe Size: 15 mm (1/2" Bsp)  Pipe Centres: N/A  Colour/Finish: Chrome  Hose Included: Yes                                                                                                                                                                                                                                                                                                                                                                                                                                                                                                                                                                                                                                                                                                                                                                                                                                                                                                                                                                                                                                                                                                                                                                                                                                                                                                                                                                                                                                                                                  |                           |                     |
| Easy Clean:  Head Included:  Hoo Handset Included:  No No of Body Jets Included:  No No of Body Jets:  Not Applicable  Operating Pressure (bar):  Valve/Cartridge Type:  Not Applicable  Flow Rates (L/min): 0.1 bar: N/A 0.5 bar: N/A 1 bar: N/A 2 bar: N/A 3 bar: N/A  TMV2 Approved:  No Approval No:  MA TMV3 Approved:  No Approval No:  MA WRAS Approved:  No Approval No:  N/A  WRAS Approved:  No Approval No:  N/A  Head Function:  Not Applicable  Handset Function:  Single Setting  Body Jet Info:  Not Applicable  Pipe Size:  15 mm (1/2" Bsp)  Pipe Centres:  N/A  Colour/Finish:  Chrome  Hose Included:  Yes                                                                                                                                                                                                                                                                                                                                                                                                                                                                                                                                                                                                                                                                                                                                                                                                                                                                                                                                                                                                                                                                                                                                                                                                                                                                                                                                                                                                                                                                                                  |                           |                     |
| Head Included: No Handset Included: Yes Body Jets Included: No No of Body Jets: Not Applicable Operating Pressure (bar): 0.1 Valve/Cartridge Type: Not Applicable Flow Rates (L/min): 0.1 bar: N/A 0.5 bar: N/A 1 bar: N/A 2 bar: N/A 3 bar: N/A TMV2 Approved: No Approval No: N/A TMV3 Approved: No Approval No: N/A WRAS Approved: No Approval No: N/A WRAS Approved: No Approval No: N/A Head Function: Not Applicable Handset Function: Single Setting Body Jet Info: Not Applicable Pipe Size: 15 mm (1/2" Bsp) Pipe Centres: N/A Colour/Finish: Chrome Hose Included: Yes                                                                                                                                                                                                                                                                                                                                                                                                                                                                                                                                                                                                                                                                                                                                                                                                                                                                                                                                                                                                                                                                                                                                                                                                                                                                                                                                                                                                                                                                                                                                               |                           |                     |
| Handset Included: Yes  Body Jets Included: No  No of Body Jets: Not Applicable  Operating Pressure (bar): 0.1  Valve/Cartridge Type: Not Applicable  Flow Rates (L/min): 0.1 bar: N/A 0.5 bar: N/A 1 bar: N/A 2 bar: N/A 3 bar: N/A  TMV2 Approved: No Approval No: N/A  TMV3 Approved: No Approval No: N/A  WRAS Approved: No Approval No: N/A  WRAS Approved: No Approval No: N/A  Head Function: Not Applicable  Handset Function: Single Setting  Body Jet Info: Not Applicable  Pipe Size: 15 mm (1/2" Bsp)  Pipe Centres: N/A  Colour/Finish: Chrome  Hose Included: Yes                                                                                                                                                                                                                                                                                                                                                                                                                                                                                                                                                                                                                                                                                                                                                                                                                                                                                                                                                                                                                                                                                                                                                                                                                                                                                                                                                                                                                                                                                                                                                 |                           |                     |
| Body Jets Included: No No of Body Jets: Not Applicable Operating Pressure (bar): 0.1 Valve/Cartridge Type: Not Applicable Flow Rates (L/min): 0.1 bar: N/A 0.5 bar: N/A 1 bar: N/A 2 bar: N/A 3 bar: N/A TMV2 Approved: No Approval No: N/A TMV3 Approved: No Approval No: N/A WRAS Approved: No Approval No: N/A WRAS Approved: No Approval No: N/A Head Function: Not Applicable Handset Function: Single Setting Body Jet Info: Not Applicable Pipe Size: 15 mm (1/2" Bsp) Pipe Centres: N/A Colour/Finish: Chrome Hose Included: Yes                                                                                                                                                                                                                                                                                                                                                                                                                                                                                                                                                                                                                                                                                                                                                                                                                                                                                                                                                                                                                                                                                                                                                                                                                                                                                                                                                                                                                                                                                                                                                                                       |                           |                     |
| No of Body Jets: Operating Pressure (bar): Valve/Cartridge Type: Not Applicable Flow Rates (L/min): 0.1 bar: N/A 0.5 bar: N/A 1 bar: N/A 2 bar: N/A 3 bar: N/A TMV2 Approved: No Approval No: N/A TMV3 Approved: No Approval No: N/A WRAS Approved: No Approval No: N/A Head Function: Not Applicable Handset Function: Single Setting Body Jet Info: Not Applicable Pipe Size: 15 mm (1/2" Bsp) Pipe Centres: N/A Colour/Finish: Chrome Hose Included: Yes                                                                                                                                                                                                                                                                                                                                                                                                                                                                                                                                                                                                                                                                                                                                                                                                                                                                                                                                                                                                                                                                                                                                                                                                                                                                                                                                                                                                                                                                                                                                                                                                                                                                    |                           |                     |
| Operating Pressure (bar):  Valve/Cartridge Type:  Not Applicable  Flow Rates (L/min): 0.1 bar: N/A 0.5 bar: N/A 1 bar: N/A 2 bar: N/A 3 bar: N/A  TMV2 Approved: No Approval No: N/A  TMV3 Approved: No Approval No: N/A  WRAS Approved: No Approval No: N/A  WRAS Approved: No Approval No: N/A  Head Function:  Handset Function:  Single Setting  Body Jet Info:  Not Applicable  Pipe Size:  15 mm (1/2" Bsp)  Pipe Centres:  N/A  Colour/Finish:  Chrome  Hose Included:  Yes                                                                                                                                                                                                                                                                                                                                                                                                                                                                                                                                                                                                                                                                                                                                                                                                                                                                                                                                                                                                                                                                                                                                                                                                                                                                                                                                                                                                                                                                                                                                                                                                                                             |                           |                     |
| Valve/Cartridge Type:  Not Applicable  Flow Rates (L/min): 0.1 bar: N/A 0.5 bar: N/A 1 bar: N/A 2 bar: N/A 3 bar: N/A  TMV2 Approved: No Approval No: N/A  TMV3 Approved: No Approval No: N/A  WRAS Approved: No Approval No: N/A  Head Function:  Handset Function:  Single Setting  Body Jet Info:  Not Applicable  Pipe Size:  15 mm (1/2" Bsp)  Pipe Centres:  N/A  Colour/Finish:  Chrome  Hose Included:  Yes                                                                                                                                                                                                                                                                                                                                                                                                                                                                                                                                                                                                                                                                                                                                                                                                                                                                                                                                                                                                                                                                                                                                                                                                                                                                                                                                                                                                                                                                                                                                                                                                                                                                                                            |                           |                     |
| Flow Rates (L/min): 0.1 bar: N/A         0.5 bar: N/A         1 bar: N/A         2 bar: N/A         3 bar: N/A           TMV2 Approved: No         Approval No: N/A           TMV3 Approved: No         Approval No: N/A           WRAS Approved: No         Approval No: N/A           Head Function:         Not Applicable           Handset Function:         Single Setting           Body Jet Info:         Not Applicable           Pipe Size:         15 mm (1/2" Bsp)           Pipe Centres:         N/A           Colour/Finish:         Chrome           Hose Included:         Yes                                                                                                                                                                                                                                                                                                                                                                                                                                                                                                                                                                                                                                                                                                                                                                                                                                                                                                                                                                                                                                                                                                                                                                                                                                                                                                                                                                                                                                                                                                                                |                           |                     |
| TMV2 Approved: No Approval No: N/A TMV3 Approved: No Approval No: N/A WRAS Approved: No Approval No: N/A Head Function: Not Applicable Handset Function: Single Setting Body Jet Info: Not Applicable Pipe Size: 15 mm (1/2" Bsp) Pipe Centres: N/A Colour/Finish: Chrome Hose Included: Yes                                                                                                                                                                                                                                                                                                                                                                                                                                                                                                                                                                                                                                                                                                                                                                                                                                                                                                                                                                                                                                                                                                                                                                                                                                                                                                                                                                                                                                                                                                                                                                                                                                                                                                                                                                                                                                   |                           |                     |
| WRAS Approved: No Approval No: N/A Head Function: Not Applicable Handset Function: Single Setting Body Jet Info: Not Applicable Pipe Size: 15 mm (1/2" Bsp) Pipe Centres: N/A Colour/Finish: Chrome Hose Included: Yes                                                                                                                                                                                                                                                                                                                                                                                                                                                                                                                                                                                                                                                                                                                                                                                                                                                                                                                                                                                                                                                                                                                                                                                                                                                                                                                                                                                                                                                                                                                                                                                                                                                                                                                                                                                                                                                                                                         |                           |                     |
| WRAS Approved: No Approval No: N/A Head Function: Not Applicable Handset Function: Single Setting Body Jet Info: Not Applicable Pipe Size: 15 mm (1/2" Bsp) Pipe Centres: N/A Colour/Finish: Chrome Hose Included: Yes                                                                                                                                                                                                                                                                                                                                                                                                                                                                                                                                                                                                                                                                                                                                                                                                                                                                                                                                                                                                                                                                                                                                                                                                                                                                                                                                                                                                                                                                                                                                                                                                                                                                                                                                                                                                                                                                                                         | TMV3 Approved: No         | Approval No: N/A    |
| Handset Function:  Body Jet Info:  Not Applicable  Pipe Size:  15 mm (1/2" Bsp)  Pipe Centres:  N/A  Colour/Finish:  Chrome  Hose Included:  Yes                                                                                                                                                                                                                                                                                                                                                                                                                                                                                                                                                                                                                                                                                                                                                                                                                                                                                                                                                                                                                                                                                                                                                                                                                                                                                                                                                                                                                                                                                                                                                                                                                                                                                                                                                                                                                                                                                                                                                                               |                           |                     |
| Handset Function:  Body Jet Info:  Not Applicable  Pipe Size:  15 mm (1/2" Bsp)  Pipe Centres:  N/A  Colour/Finish:  Chrome  Hose Included:  Yes                                                                                                                                                                                                                                                                                                                                                                                                                                                                                                                                                                                                                                                                                                                                                                                                                                                                                                                                                                                                                                                                                                                                                                                                                                                                                                                                                                                                                                                                                                                                                                                                                                                                                                                                                                                                                                                                                                                                                                               | Head Function:            | Not Applicable      |
| Pipe Size:         15 mm (1/2" Bsp)           Pipe Centres:         N/A           Colour/Finish:         Chrome           Hose Included:         Yes                                                                                                                                                                                                                                                                                                                                                                                                                                                                                                                                                                                                                                                                                                                                                                                                                                                                                                                                                                                                                                                                                                                                                                                                                                                                                                                                                                                                                                                                                                                                                                                                                                                                                                                                                                                                                                                                                                                                                                           | Handset Function:         |                     |
| Pipe Size:         15 mm (1/2" Bsp)           Pipe Centres:         N/A           Colour/Finish:         Chrome           Hose Included:         Yes                                                                                                                                                                                                                                                                                                                                                                                                                                                                                                                                                                                                                                                                                                                                                                                                                                                                                                                                                                                                                                                                                                                                                                                                                                                                                                                                                                                                                                                                                                                                                                                                                                                                                                                                                                                                                                                                                                                                                                           | Body Jet Info:            | Not Applicable      |
| Pipe Centres: N/A Colour/Finish: Chrome Hose Included: Yes                                                                                                                                                                                                                                                                                                                                                                                                                                                                                                                                                                                                                                                                                                                                                                                                                                                                                                                                                                                                                                                                                                                                                                                                                                                                                                                                                                                                                                                                                                                                                                                                                                                                                                                                                                                                                                                                                                                                                                                                                                                                     | Pipe Size:                |                     |
| Colour/Finish: Chrome Hose Included: Yes                                                                                                                                                                                                                                                                                                                                                                                                                                                                                                                                                                                                                                                                                                                                                                                                                                                                                                                                                                                                                                                                                                                                                                                                                                                                                                                                                                                                                                                                                                                                                                                                                                                                                                                                                                                                                                                                                                                                                                                                                                                                                       |                           |                     |
| Hose Included: Yes                                                                                                                                                                                                                                                                                                                                                                                                                                                                                                                                                                                                                                                                                                                                                                                                                                                                                                                                                                                                                                                                                                                                                                                                                                                                                                                                                                                                                                                                                                                                                                                                                                                                                                                                                                                                                                                                                                                                                                                                                                                                                                             |                           |                     |
|                                                                                                                                                                                                                                                                                                                                                                                                                                                                                                                                                                                                                                                                                                                                                                                                                                                                                                                                                                                                                                                                                                                                                                                                                                                                                                                                                                                                                                                                                                                                                                                                                                                                                                                                                                                                                                                                                                                                                                                                                                                                                                                                | Hose Included:            |                     |
|                                                                                                                                                                                                                                                                                                                                                                                                                                                                                                                                                                                                                                                                                                                                                                                                                                                                                                                                                                                                                                                                                                                                                                                                                                                                                                                                                                                                                                                                                                                                                                                                                                                                                                                                                                                                                                                                                                                                                                                                                                                                                                                                | No. of Outlets:           | 1                   |