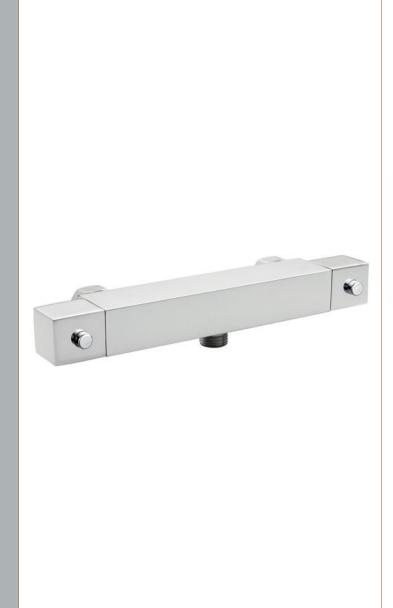

Sales Code: STY059 Description: Rectangular Slide Rail Kit

| Length (mm):  Width (mm):  660  Height (mm):  660  Depth (mm):  70  Nett Weight (kg):  9-  Packaging Dimensions  Length (mm):  668  Width (mm):  153  Height (mm):  Gross Weight (kg):  9-  Packaging Data  Box Colour:  White Cardboard Box  Box Qty:  1  Label Size:  100 x 50  Label Size:  100 x 50  Label Qty:  2  Outer Box Dimensions (If Applicable)  Length (mm):  Height (mm):  Height (mm):  Height (mm):  Froduct Details  Country of Origin:  China  Fitting Instruction:  Product Elbow Supplied:  No  Product Bessy Clean:  Head Included:  No  No No Approval No:  No Applicable  Head Service:  Head Spread Sp | <b>Product Dimensions</b> |                     |
|--------------------------------------------------------------------------------------------------------------------------------------------------------------------------------------------------------------------------------------------------------------------------------------------------------------------------------------------------------------------------------------------------------------------------------------------------------------------------------------------------------------------------------------------------------------------------------------------------------------------------------------------------------------------------------------------------------------------------------------------------------------------------------------------------------------------------------------------------------------------------------------------------------------------------------------------------------------------------------------------------------------------------------------------------------------------------------------------------------------------------------------------------------------------------------------------------------------------------------------------------------------------------------------------------------------------------------------------------------------------------------------------------------------------------------------------------------------------------------------------------------------------------------------------------------------------------------------------------------------------------------------------------------------------------------------------------------------------------------------------------------------------------------------------------------------------------------------------------------------------------------------------------------------------------------------------------------------------------------------------------------------------------------------------------------------------------------------------------------------------------------|---------------------------|---------------------|
| Height (mm):                                                                                                                                                                                                                                                                                                                                                                                                                                                                                                                                                                                                                                                                                                                                                                                                                                                                                                                                                                                                                                                                                                                                                                                                                                                                                                                                                                                                                                                                                                                                                                                                                                                                                                                                                                                                                                                                                                                                                                                                                                                                                                                   | Length (mm):              |                     |
| Depth (mm):                                                                                                                                                                                                                                                                                                                                                                                                                                                                                                                                                                                                                                                                                                                                                                                                                                                                                                                                                                                                                                                                                                                                                                                                                                                                                                                                                                                                                                                                                                                                                                                                                                                                                                                                                                                                                                                                                                                                                                                                                                                                                                                    | Width (mm):               | 660                 |
| Nett Weight (kg):  Packaging Dimensions  Length (mm):  Gross Weight (kg):  O.9  Packaging Data  Box Colour:  White Cardboard Box  Box Qty:  1  Label Size: 100 x 50  Label Colour:  White Label Label Qty: 2  Outer Box Dimensions (If Applicable)  Length (mm):  Height (mm):  Gross Weight (kg):  1  Label Size: 100 x 50  Label Colour:  White Label Label Qty: 2  Outer Box Dimensions (If Applicable)  Length (mm):  Height (mm):  Height (mm):  Gross Weight (kg):  11  Barcode: 5055369015870  Product Details  Country of Origin: China  Fitting Instruction: No Product Material: Brass/ABS  Mount Type: Surface, Wall Outlet Elbow Supplied: No  Easy Clean: Head Included: No Handset Included: No No of Body Jets: Not Applicable  Operating Pressure (bar): 0.1  Valve/Cartridge Type: Not Applicable  Flow Rates (L/min): 0.1 bar: N/A 0.5 bar: N/A 1 bar: N/A 2 bar: N/A 3 bar: N/A  TMV2 Approved: No Approval No: N/A  TMV2 Approved: No Approval No: N/A  TMV3 Approved: No Approval No: N/A  TMV4 Approved: No Approval No: N/A  TMV5 Approved: No Approval No: N/A  TMV6 Approval No: N/A  TMV7 Approved: No Approval No: N/A  TMV | Height (mm):              | 660                 |
| Packaging Dimensions   Length (mm):   153   Height (mm):   153   Height (mm):   Gross Weight (kg):   0.9   Packaging Data   Box Colour:   White Cardboard Box Box Qty:   1   Label Size:   100 x 50   Label Colour:   White Label   Label Qty:   2   Duter Box Dimensions (If Applicable)   Length (mm):   Width (mm):   Height (mm):   Width (mm):   Height (kg):   11   Height (kg):   Height (kg: Kg):   Hei   | Depth (mm):               | 70                  |
| Length (mm): 153 Width (mm): 153 Height (mm): 0.9 Packaging Data Box Colour: White Cardboard Box Box Qty: 1 Label Size: 100 x 50 Label Colour: White Label Label Qty: 2 Outer Box Dimensions (If Applicable) Length (mm): Width (mm): Height (mm): Width (mm): Height (mm): Width (mm): Height (mm): Width (mm): Height (mm): Width (mm): Hold (mm):  | Nett Weight (kg):         | 0.9                 |
| Width (mm): 153 Height (mm): Gross Weight (kg): 0.9  Packaging Data  Box Colour: White Cardboard Box Box Qty: 1 Label Size: 100 x 50 Label Colour: White Label Label Qty: 2  Outer Box Dimensions (If Applicable) Length (mm): Width (mm): Height (mm): Height (mm): Height (mm): Gross Weight (kg): 11 Barcode: 5055369015870  Product Details  Country of Origin: China Fitting Instruction: No Product Material: Brass/ABS Mount Type: Surface, Wall Outlet Elbow Supplied: No Easy Clean: Yes Head Included: No Handset Included: No Handset Included: No No of Body Jets (Lymin): 0.1 bar: N/A 0.5 bar: N/A 1 bar: N/A 2 bar: N/A 3 bar: N/A TMV2 Approved: No Approval No: N/A TMV3 Approved: No Approval No: N/A TMV3 Approved: No Approval No: N/A TMV3 Approved: No Approval No: N/A Head Function: Not Applicable Handset Function: Not Applicable Handset Function: Single Setting Body Jet Info: Not Applicable Pipe Size: 15 mm (1/2" Bsp) Pipe Centres: N/A Colour/Finish: Chrome Hose Included: Yes                                                                                                                                                                                                                                                                                                                                                                                                                                                                                                                                                                                                                                                                                                                                                                                                                                                                                                                                                                                                                      | Packaging Dimensions      |                     |
| Height (mm): Gross Weight (kg):  Packaging Data  Box Colour:  White Cardboard Box  Box Qty:  1 Label Size: 100 x 50 Label Colour: White Label Label Qty: 2 Outer Box Dimensions (If Applicable) Length (mm): Width (mm): Height (mm):  Bepth (mm): Gross Weight (kg): 11 Barcode: 5055369015870  Product Details Country of Origin: China Fitting Instruction: No Product Material: Brass/ABS Mount Type: Gutle Elbow Supplied: No Easy Clean: Yes Head Included: No Handset Included: No Handset Included: No Of Body Jets: Not Applicable Flow Rates (L/min): 0.1 bar: N/A 0.5 bar: N/A 1 bar: N/A 2 bar: N/A 3 bar: N/A TMV2 Approved: No Approval No: N/A TMV3 App | Length (mm):              | 668                 |
| Gross Weight (kg):  Packaging Data  Box Colour:  Box Qty:  1 Label Size:  100 x 50 Label Colour:  White Label Label Qty:  2  Outer Box Dimensions (If Applicable) Length (mm): Width (mm): Height (mm): Depth (mm): Gross Weight (kg):  11 Barcode:  5055369015870  Product Details  Country of Origin: China Fitting Instruction: No Product Material: Brass/ABS Mount Type: Outlet Elbow Supplied: No Easy Clean: Head Included: No Handset Included: No Handset Included: No Of Body Jets: Not Applicable Operating Pressure (bar): Valve/Cartridge Type: Not Applicable Flow Rates (L/min): 0.1 bar: N/A 0.5 bar: N/A 1 bar: N/A 2 bar: N/A 3 bar: N/A TMV2 Approved: No Approval No: N/A TMV3 Approved: No Approval No: N/A TMV3 Approved: No Approval No: N/A WRAS Approved: No Approval No: N/A Head Function: Not Applicable Handset Function: Not Applicable Handset Function: Not Applicable Handset Function: Not Applicable Flow Rates (L/min): 0.1 bar: N/A 0.5 bar: N/A 1 bar: N/A 2 bar: N/A 3 bar: N/A TMV3 Approved: No Approval No: N/A Head Function: Not Approval No: N/A Head Function: Not Applicable Handset Function: Single Setting Body Jet Info: Not Applicable Pipe Size: 15 mm (1/2" Bsp) Pipe Centres: N/A Colour/Finish: Chrome Hose Included: Yes                                                                                                                                                                                                                                                                                                                                                                                                                                                                                                                                                                                                                                                                                                                                                                                                                                              | Width (mm):               | 153                 |
| Gross Weight (kg):  Packaging Data  Box Colour:  Box Qty:  1 Label Size:  100 x 50 Label Colour:  White Label Label Qty:  2  Outer Box Dimensions (If Applicable) Length (mm): Width (mm): Height (mm): Depth (mm): Gross Weight (kg):  11 Barcode:  5055369015870  Product Details  Country of Origin: China Fitting Instruction: No Product Material: Brass/ABS Mount Type: Outlet Elbow Supplied: No Easy Clean: Head Included: No Handset Included: No Handset Included: No Of Body Jets: Not Applicable Operating Pressure (bar): Valve/Cartridge Type: Not Applicable Flow Rates (L/min): 0.1 bar: N/A 0.5 bar: N/A 1 bar: N/A 2 bar: N/A 3 bar: N/A TMV2 Approved: No Approval No: N/A TMV3 Approved: No Approval No: N/A TMV3 Approved: No Approval No: N/A WRAS Approved: No Approval No: N/A Head Function: Not Applicable Handset Function: Not Applicable Handset Function: Not Applicable Handset Function: Not Applicable Flow Rates (L/min): 0.1 bar: N/A 0.5 bar: N/A 1 bar: N/A 2 bar: N/A 3 bar: N/A TMV3 Approved: No Approval No: N/A Head Function: Not Approval No: N/A Head Function: Not Applicable Handset Function: Single Setting Body Jet Info: Not Applicable Pipe Size: 15 mm (1/2" Bsp) Pipe Centres: N/A Colour/Finish: Chrome Hose Included: Yes                                                                                                                                                                                                                                                                                                                                                                                                                                                                                                                                                                                                                                                                                                                                                                                                                                              | Height (mm):              |                     |
| Packaging Data  Box Colour: White Cardboard Box  Box Qty: 1 Label Size: 100 x 50 Label Colour: White Label Label Colour: White Label Label Qty: 2  Outer Box Dimensions (If Applicable)  Length (mm): Width (mm): Height (mm): Beight (mm): Beight (mm): Gross Weight (kg): 11 Barcode: 5055369015870  Product Details  Country of Origin: China Fitting Instruction: No Product Material: Brass/ABS  Mount Type: Surface, Wall Outlet Elbow Supplied: No Easy Clean: Yes Head Included: No Handset Included: Yes Body Jets Included: No Of Body Jets: Not Applicable Operating Pressure (bar): 0.1 Valve/Cartridge Type: Not Applicable Flow Rates (L/min): 0.1 bar: N/A 0.5 bar: N/A 1 bar: N/A 2 bar: N/A 3 bar: N/A TMV2 Approved: No Approval No: N/A TMV3 Approved: No Approval No: N/A TMV3 Approved: No Approval No: N/A TMV3 Approved: No Approval No: N/A WRAS Approved: No Approval No: N/A WRAS Approved: No Approval No: N/A Head Function: Not Applicable Handset Function: Single Setting Body Jet Info: Not Applicable Pipe Size: 15 mm (1/2" Bsp) Pipe Centres: N/A Colour/Finish: Chrome Hose Included: Yes                                                                                                                                                                                                                                                                                                                                                                                                                                                                                                                                                                                                                                                                                                                                                                                                                                                                                                                                                                                                  |                           | 0.9                 |
| Box Qty:                                                                                                                                                                                                                                                                                                                                                                                                                                                                                                                                                                                                                                                                                                                                                                                                                                                                                                                                                                                                                                                                                                                                                                                                                                                                                                                                                                                                                                                                                                                                                                                                                                                                                                                                                                                                                                                                                                                                                                                                                                                                                                                       |                           |                     |
| Box Qty:                                                                                                                                                                                                                                                                                                                                                                                                                                                                                                                                                                                                                                                                                                                                                                                                                                                                                                                                                                                                                                                                                                                                                                                                                                                                                                                                                                                                                                                                                                                                                                                                                                                                                                                                                                                                                                                                                                                                                                                                                                                                                                                       | Box Colour:               | White Cardboard Box |
| Label Size: 100 x 50  Label Colour: White Label Label Qty: 2  Outer Box Dimensions (If Applicable)  Length (mm): Width (mm): Height (mm):  Depth (mm): Gross Weight (kg): 11  Barcode: 5055369015870  Product Details  Country of Origin: China Fitting Instruction: No Product Material: Brass/ABS  Mount Type: Surface, Wall Outlet Elbow Supplied: No  Easy Clean: Yes Head Included: No Handset Included: No Hook Jets Included: No No of Body Jets: Not Applicable Operating Pressure (bar): 0.1 Valve/Cartridge Type: Not Applicable Flow Rates (L/min): 0.1 bar: N/A 0.5 bar: N/A 1 bar: N/A 2 bar: N/A 3 bar: N/A TMV2 Approved: No Approval No: N/A TMV3 Approved: No Approval No: N/A TMV3 Approved: No Approval No: N/A Head Function: Not Applicable Flow Rates (L/min): 0.1 bar: N/A 0.5 bar: N/A 1 bar: N/A 2 bar: N/A 3 bar: N/A TMV3 Approved: No Approval No: N/A TMV3 Approved: No Approval No: N/A Head Function: Not Applicable Handset Function: Not Applicable Handset Function: Not Applicable Flow Pipe Size: 15 mm (1/2" Bsp) Pipe Centres: N/A Colour/Finish: Chrome Hose Included: Yes                                                                                                                                                                                                                                                                                                                                                                                                                                                                                                                                                                                                                                                                                                                                                                                                                                                                                                                                                                                                              |                           | 1                   |
| Label Colour: White Label Label Qty: 2  Outer Box Dimensions (If Applicable)  Length (mm): Width (mm): Height (mm):  Bepth (mm):  Outer Box Weight (kg):  I1 Barcode: 5055369015870  Product Details  Country of Origin: China Fitting Instruction: No Product Material: Brass/ABS  Mount Type: Surface, Wall  Outlet Elbow Supplied: No Easy Clean: Yes Head Included: No Handset Included: Yes Body Jets Included: No Sof Body Jets: Not Applicable Operating Pressure (bar): 0.1  Valve/Cartridge Type: Not Applicable Flow Rates (L/min): 0.1 bar: N/A 0.5 bar: N/A 1 bar: N/A 2 bar: N/A 3 bar: N/A TMV2 Approved: No Approval No: N/A TMV3 Approved: No Approval No: N/A TMV3 Approved: No Approval No: N/A TMV3 Approved: No Approval No: N/A Head Function: Not Applicable Body Jet Info: Not Applicable Flow Rates (L/min): 0.1 bar: N/A 0.5 bar: N/A 1 bar: N/A 2 bar: N/A 3 bar: N/A TMV3 Approved: No Approval No: N/A TMV3 Approved: No Approval No: N/A TMV4 Applicable Flow Rates (L/min): 0.1 bar: N/A 0.5 bar: N/A 1 bar: N/A 2 bar: N/A 3 bar: N/A TMV3 Approved: No Approval No: N/A TMV4 Applicable Flow Rates (L/min): 0.1 bar: N/A 0.5 bar: N/A 1 bar: N/A 2 bar: N/A 3 bar: N/A TMV4 Approved: No Approval No: N/A TMV5 Approved: No Approval No: N/A TMV6 Applicable Flow Rates (L/min): 0.1 bar: N/A 0.5 bar: N/A 1 bar: N/A 2 bar: N/A 3 bar: N/A TMV6 Approved: No Approval No: N/A TMV7 Approved: No Approval No: N/A TMV8 Approved: No Approval No: N/A TMV9 Approved: No Approval No: N/A TMV9 Applicable Flow Rates (L/min): 0.1 bar: N/A 0.5 bar: N/A  |                           | 100 x 50            |
| Label Qty: 2  Outer Box Dimensions (If Applicable)  Length (mm):  Width (mm):  Height (mm):  Depth (mm):  Gross Weight (kg): 11  Barcode: 5055369015870  Product Details  Country of Origin: China Fitting Instruction: No Product Material: Brass/ABS  Mount Type: Surface, Wall  Outlet Elbow Supplied: No  Easy Clean: Yes  Head Included: No Handset Included: No Hood Jets Included: No Operating Pressure (bar): 0.1  Valve/Cartridge Type: Not Applicable  Flow Rates (L/min): 0.1 bar: N/A 0.5 bar: N/A 1 bar: N/A 2 bar: N/A 3 bar: N/A  TMV2 Approved: No Approval No: N/A  TMV3 Approved: No Approval No: N/A  WRAS Approved: No Approval No: N/A  WRAS Approved: No Approval No: N/A  Head Function: Not Applicable  Handset Function: Single Setting Body Jet Info: Not Applicable  Pipe Size: 15 mm (1/2" Bsp)  Pipe Centres: N/A  Colour/Finish: Chrome Hose Included: Yes                                                                                                                                                                                                                                                                                                                                                                                                                                                                                                                                                                                                                                                                                                                                                                                                                                                                                                                                                                                                                                                                                                                                                                                                                                      |                           |                     |
| Outer Box Dimensions (If Applicable)  Length (mm): Width (mm): Height (mm): Depth (mm):  Gross Weight (kg): Barcode: 5055369015870  Product Details  Country of Origin: Fitting Instruction: No Product Material: Brass/ABS  Mount Type: Surface, Wall Outlet Elbow Supplied: No Easy Clean: Head Included: No Handset Included: No Hood Jets Included: No of Body Jets: No faby Jets: Not Applicable Flow Rates (L/min): 0.1 bar: N/A  TMV2 Approved: No Approval No: N/A TMV3 Approved: No Approval No: N/A TMV3 Approved: No Approval No: N/A WRAS Approved: No Approval No: N/A Head Function: Single Setting Body Jet Info: Not Applicable Pipe Size: 15 mm (1/2" Bsp) Pipe Centres: N/A Colour/Finish: Chrome Hose Included: Yes                                                                                                                                                                                                                                                                                                                                                                                                                                                                                                                                                                                                                                                                                                                                                                                                                                                                                                                                                                                                                                                                                                                                                                                                                                                                                                                                                                                         |                           |                     |
| Length (mm): Width (mm): Height (mm): Depth (mm): Gross Weight (kg): Barcode: 5055369015870  Product Details Country of Origin: Fitting Instruction: No Product Material: Brass/ABS Mount Type: Surface, Wall Outlet Elbow Supplied: No Easy Clean: Head Included: No Handset Included: No Hood Jets Included: No of Body Jets: Operating Pressure (bar): Valve/Cartridge Type: Not Applicable Flow Rates (L/min): 0.1 bar: N/A TMV2 Approved: No Approval No: N/A TMV3 Approved: No Approval No: N/A TMV3 Approved: No Approval No: N/A WRAS Approved: No Approval No: N/A Head Function: Single Setting Body Jet Info: Not Applicable Pipe Size: 15 mm (1/2" Bsp) Pipe Centres: N/A Colour/Finish: Chrome Hose Included: Yes                                                                                                                                                                                                                                                                                                                                                                                                                                                                                                                                                                                                                                                                                                                                                                                                                                                                                                                                                                                                                                                                                                                                                                                                                                                                                                                                                                                                 |                           |                     |
| Width (mm): Height (mm): Depth (mm): Gross Weight (kg): Barcode: 5055369015870  Product Details Country of Origin: Fitting Instruction: No Product Material: Brass/ABS Mount Type: Surface, Wall Outlet Elbow Supplied: No Easy Clean: Head Included: No Handset Included: No Hood Jets Included: No of Body Jets: No tApplicable Operating Pressure (bar): Valve/Cartridge Type: Not Approval No: N/A TMV2 Approved: No Approval No: N/A TMV3 Approved: No Approval No: N/A WRAS Approved: No Not Applicable Handset Function: Single Setting Body Jet Info: Not Applicable Pipe Size: 15 mm (1/2" Bsp) Pipe Centres: N/A Colour/Finish: Chrome Hose Included: Yes                                                                                                                                                                                                                                                                                                                                                                                                                                                                                                                                                                                                                                                                                                                                                                                                                                                                                                                                                                                                                                                                                                                                                                                                                                                                                                                                                                                                                                                            |                           |                     |
| Height (mm): Depth (mm): Gross Weight (kg): Barcode: 5055369015870  Product Details Country of Origin: China Fitting Instruction: No Product Material: Brass/ABS Mount Type: Outlet Elbow Supplied: No Easy Clean: Head Included: No Handset Included: No Sof Body Jets Included: No No of Body Jets: Not Applicable Operating Pressure (bar): Valve/Cartridge Type: Not Applicable Flow Rates (L/min): 0.1 bar: N/A TMV2 Approved: No Approval No: N/A TMV3 Approved: No Approval No: N/A TMV3 Approved: No Approval No: N/A WRAS Approved: No Approval No: N/A Head Function: Not Applicable Body Jets Included: No Approval No: N/A TMV3 Approved: No Approval No: N/A WRAS Approved: No Approval No: N/A Head Function: Single Setting Body Jet Info: Not Applicable Pipe Size: 15 mm (1/2" Bsp) Pipe Centres: N/A Colour/Finish: Chrome Hose Included: Yes                                                                                                                                                                                                                                                                                                                                                                                                                                                                                                                                                                                                                                                                                                                                                                                                                                                                                                                                                                                                                                                                                                                                                                                                                                                                |                           |                     |
| Depth (mm):   Gross Weight (kg):                                                                                                                                                                                                                                                                                                                                                                                                                                                                                                                                                                                                                                                                                                                                                                                                                                                                                                                                                                                                                                                                                                                                                                                                                                                                                                                                                                                                                                                                                                                                                                                                                                                                                                                                                                                                                                                                                                                                                                                                                                                                                               |                           |                     |
| Gross Weight (kg): 11 Barcode: 5055369015870  Product Details  Country of Origin: China Fitting Instruction: No Product Material: Brass/ABS  Mount Type: Surface, Wall Outlet Elbow Supplied: No Easy Clean: Yes Head Included: No Handset Included: No Handset Included: No No of Body Jets: Not Applicable Operating Pressure (bar): 0.1 Valve/Cartridge Type: Not Applicable Flow Rates (L/min): 0.1 bar: N/A 0.5 bar: N/A 1 bar: N/A 2 bar: N/A 3 bar: N/A TMV2 Approved: No Approval No: N/A TMV3 Approved: No Approval No: N/A WRAS Approved: No Approval No: N/A WRAS Approved: No Approval No: N/A Head Function: Not Applicable Handset Function: Single Setting Body Jet Info: Pipe Size: 15 mm (1/2" Bsp) Pipe Centres: N/A Colour/Finish: Chrome Hose Included: Yes                                                                                                                                                                                                                                                                                                                                                                                                                                                                                                                                                                                                                                                                                                                                                                                                                                                                                                                                                                                                                                                                                                                                                                                                                                                                                                                                                |                           |                     |
| Barcode: 5055369015870  Product Details  Country of Origin: China  Fitting Instruction: No Product Material: Brass/ABS  Mount Type: Surface, Wall  Outlet Elbow Supplied: No Easy Clean: Yes Head Included: No Handset Included: No Handset Included: No No of Body Jets: Not Applicable Operating Pressure (bar): 0.1  Valve/Cartridge Type: Not Applicable Flow Rates (L/min): 0.1 bar: N/A 0.5 bar: N/A 1 bar: N/A 2 bar: N/A 3 bar: N/A  TMV2 Approved: No Approval No: N/A  TMV3 Approved: No Approval No: N/A  TMV3 Approved: No Approval No: N/A  WRAS Approved: No Approval No: N/A  Head Function: Not Applicable Head Function: Single Setting Body Jet Info: Not Applicable  Pipe Size: 15 mm (1/2" Bsp) Pipe Centres: N/A  Colour/Finish: Chrome Hose Included: Yes                                                                                                                                                                                                                                                                                                                                                                                                                                                                                                                                                                                                                                                                                                                                                                                                                                                                                                                                                                                                                                                                                                                                                                                                                                                                                                                                                | * ` ` `                   | 11                  |
| Product Details  Country of Origin: China  Fitting Instruction: No  Product Material: Brass/ABS  Mount Type: Surface, Wall  Outlet Elbow Supplied: No  Easy Clean: Yes  Head Included: No  Handset Included: No  No of Body Jets: Not Applicable  Operating Pressure (bar): 0.1  Valve/Cartridge Type: Not Applicable  Flow Rates (L/min): 0.1 bar: N/A 0.5 bar: N/A 1 bar: N/A 2 bar: N/A 3 bar: N/A  TMV2 Approved: No Approval No: N/A  TMV3 Approved: No Approval No: N/A  TMV3 Approved: No Approval No: N/A  WRAS Approved: No Approval No: N/A  Head Function: Not Applicable  Handset Function: Single Setting  Body Jet Info: Not Applicable  Pipe Size: 15 mm (1/2" Bsp)  Pipe Centres: N/A  Colour/Finish: Chrome  Hose Included: Yes                                                                                                                                                                                                                                                                                                                                                                                                                                                                                                                                                                                                                                                                                                                                                                                                                                                                                                                                                                                                                                                                                                                                                                                                                                                                                                                                                                               |                           |                     |
| Fitting Instruction: No Product Material: Brass/ABS  Mount Type: Surface, Wall Outlet Elbow Supplied: No Easy Clean: Yes Head Included: No Handset Included: No No of Body Jets: Not Applicable Operating Pressure (bar): 0.1 Valve/Cartridge Type: Not Applicable Flow Rates (L/min): 0.1 bar: N/A 0.5 bar: N/A 1 bar: N/A 2 bar: N/A 3 bar: N/A TMV2 Approved: No Approval No: N/A TMV3 Approved: No Approval No: N/A TMV3 Approved: No Approval No: N/A WRAS Approved: No Approval No: N/A Head Function: Not Applicable Handset Function: Single Setting Body Jet Info: Not Applicable Pipe Size: 15 mm (1/2" Bsp) Pipe Centres: N/A Colour/Finish: Chrome Hose Included: Yes                                                                                                                                                                                                                                                                                                                                                                                                                                                                                                                                                                                                                                                                                                                                                                                                                                                                                                                                                                                                                                                                                                                                                                                                                                                                                                                                                                                                                                              |                           |                     |
| Fitting Instruction: No Product Material: Brass/ABS  Mount Type: Surface, Wall Outlet Elbow Supplied: No Easy Clean: Yes Head Included: No Handset Included: No No of Body Jets: Not Applicable Operating Pressure (bar): 0.1 Valve/Cartridge Type: Not Applicable Flow Rates (L/min): 0.1 bar: N/A 0.5 bar: N/A 1 bar: N/A 2 bar: N/A 3 bar: N/A TMV2 Approved: No Approval No: N/A TMV3 Approved: No Approval No: N/A TMV3 Approved: No Approval No: N/A WRAS Approved: No Approval No: N/A Head Function: Not Applicable Handset Function: Single Setting Body Jet Info: Not Applicable Pipe Size: 15 mm (1/2" Bsp) Pipe Centres: N/A Colour/Finish: Chrome Hose Included: Yes                                                                                                                                                                                                                                                                                                                                                                                                                                                                                                                                                                                                                                                                                                                                                                                                                                                                                                                                                                                                                                                                                                                                                                                                                                                                                                                                                                                                                                              | Country of Origin:        | China               |
| Product Material:  Mount Type:  Outlet Elbow Supplied:  No  Easy Clean:  Head Included:  Handset Included:  No  No of Body Jets:  Operating Pressure (bar):  Valve/Cartridge Type:  Not Applicable  Flow Rates (L/min): 0.1 bar: N/A 0.5 bar: N/A 1 bar: N/A 2 bar: N/A 3 bar: N/A  TMV2 Approved: No  Approval No: N/A  TMV3 Approved: No  Approval No: N/A  WRAS Approved: No  Approval No: N/A  Head Function:  Not Applicable  Handset Function:  Single Setting  Body Jet Info:  Not Applicable  Flow Rates (L/min): 0.1 bar: N/A 0.5 bar: N/A 1 bar: N/A 2 bar: N/A 3 bar: N/A  TMV2 Approved: No  Approval No: N/A  WRAS Approved: No  Approval No: N/A  WRAS Approved: No  Approval No: N/A  Head Function:  Not Applicable  Flow Figs:  15 mm (1/2" Bsp)  Pipe Centres:  N/A  Colour/Finish:  Chrome  Hose Included:  Yes                                                                                                                                                                                                                                                                                                                                                                                                                                                                                                                                                                                                                                                                                                                                                                                                                                                                                                                                                                                                                                                                                                                                                                                                                                                                                             |                           |                     |
| Mount Type: Surface, Wall  Outlet Elbow Supplied: No  Easy Clean: Yes  Head Included: No  Handset Included: Yes  Body Jets Included: No  No Fasy Clear: No Applicable  Operating Pressure (bar): 0.1  Valve/Cartridge Type: Not Applicable  Flow Rates (L/min): 0.1 bar: N/A 0.5 bar: N/A 1 bar: N/A 2 bar: N/A 3 bar: N/A  TMV2 Approved: No Approval No: N/A  TMV3 Approved: No Approval No: N/A  WRAS Approved: No Approval No: N/A  WRAS Approved: No Approval No: N/A  Head Function: Not Applicable  Handset Function: Single Setting  Body Jet Info: Not Applicable  Pipe Size: 15 mm (1/2" Bsp)  Pipe Centres: N/A  Colour/Finish: Chrome  Hose Included: Yes                                                                                                                                                                                                                                                                                                                                                                                                                                                                                                                                                                                                                                                                                                                                                                                                                                                                                                                                                                                                                                                                                                                                                                                                                                                                                                                                                                                                                                                          |                           |                     |
| Outlet Elbow Supplied: No  Easy Clean: Yes  Head Included: No  Handset Included: Yes  Body Jets Included: No  No of Body Jets: Not Applicable  Operating Pressure (bar): 0.1  Valve/Cartridge Type: Not Applicable  Flow Rates (L/min): 0.1 bar: N/A 0.5 bar: N/A 1 bar: N/A 2 bar: N/A 3 bar: N/A  TMV2 Approved: No Approval No: N/A  TMV3 Approved: No Approval No: N/A  WRAS Approved: No Approval No: N/A  WRAS Approved: No Approval No: N/A  Head Function: Not Applicable  Handset Function: Single Setting  Body Jet Info: Not Applicable  Pipe Size: 15 mm (1/2" Bsp)  Pipe Centres: N/A  Colour/Finish: Chrome  Hose Included: Yes                                                                                                                                                                                                                                                                                                                                                                                                                                                                                                                                                                                                                                                                                                                                                                                                                                                                                                                                                                                                                                                                                                                                                                                                                                                                                                                                                                                                                                                                                  |                           |                     |
| Easy Clean:  Head Included:  Hoo Handset Included:  No No of Body Jets Included:  No No of Body Jets:  Not Applicable  Operating Pressure (bar):  Valve/Cartridge Type:  Not Applicable  Flow Rates (L/min): 0.1 bar: N/A 0.5 bar: N/A 1 bar: N/A 2 bar: N/A 3 bar: N/A  TMV2 Approved:  No Approval No:  MA TMV3 Approved:  No Approval No:  MA WRAS Approved:  No Approval No:  N/A  WRAS Approved:  No Approval No:  N/A  Head Function:  Not Applicable  Handset Function:  Single Setting  Body Jet Info:  Not Applicable  Pipe Size:  15 mm (1/2" Bsp)  Pipe Centres:  N/A  Colour/Finish:  Chrome  Hose Included:  Yes                                                                                                                                                                                                                                                                                                                                                                                                                                                                                                                                                                                                                                                                                                                                                                                                                                                                                                                                                                                                                                                                                                                                                                                                                                                                                                                                                                                                                                                                                                  |                           |                     |
| Head Included: No Handset Included: Yes Body Jets Included: No No of Body Jets: Not Applicable Operating Pressure (bar): 0.1 Valve/Cartridge Type: Not Applicable Flow Rates (L/min): 0.1 bar: N/A 0.5 bar: N/A 1 bar: N/A 2 bar: N/A 3 bar: N/A TMV2 Approved: No Approval No: N/A TMV3 Approved: No Approval No: N/A WRAS Approved: No Approval No: N/A WRAS Approved: No Approval No: N/A Head Function: Not Applicable Handset Function: Single Setting Body Jet Info: Not Applicable Pipe Size: 15 mm (1/2" Bsp) Pipe Centres: N/A Colour/Finish: Chrome Hose Included: Yes                                                                                                                                                                                                                                                                                                                                                                                                                                                                                                                                                                                                                                                                                                                                                                                                                                                                                                                                                                                                                                                                                                                                                                                                                                                                                                                                                                                                                                                                                                                                               |                           |                     |
| Handset Included: Yes  Body Jets Included: No  No of Body Jets: Not Applicable  Operating Pressure (bar): 0.1  Valve/Cartridge Type: Not Applicable  Flow Rates (L/min): 0.1 bar: N/A 0.5 bar: N/A 1 bar: N/A 2 bar: N/A 3 bar: N/A  TMV2 Approved: No Approval No: N/A  TMV3 Approved: No Approval No: N/A  WRAS Approved: No Approval No: N/A  WRAS Approved: No Approval No: N/A  Head Function: Not Applicable  Handset Function: Single Setting  Body Jet Info: Not Applicable  Pipe Size: 15 mm (1/2" Bsp)  Pipe Centres: N/A  Colour/Finish: Chrome  Hose Included: Yes                                                                                                                                                                                                                                                                                                                                                                                                                                                                                                                                                                                                                                                                                                                                                                                                                                                                                                                                                                                                                                                                                                                                                                                                                                                                                                                                                                                                                                                                                                                                                 |                           |                     |
| Body Jets Included: No No of Body Jets: Not Applicable Operating Pressure (bar): 0.1 Valve/Cartridge Type: Not Applicable Flow Rates (L/min): 0.1 bar: N/A 0.5 bar: N/A 1 bar: N/A 2 bar: N/A 3 bar: N/A TMV2 Approved: No Approval No: N/A TMV3 Approved: No Approval No: N/A WRAS Approved: No Approval No: N/A WRAS Approved: No Approval No: N/A Head Function: Not Applicable Handset Function: Single Setting Body Jet Info: Not Applicable Pipe Size: 15 mm (1/2" Bsp) Pipe Centres: N/A Colour/Finish: Chrome Hose Included: Yes                                                                                                                                                                                                                                                                                                                                                                                                                                                                                                                                                                                                                                                                                                                                                                                                                                                                                                                                                                                                                                                                                                                                                                                                                                                                                                                                                                                                                                                                                                                                                                                       |                           |                     |
| No of Body Jets: Operating Pressure (bar): Valve/Cartridge Type: Not Applicable Flow Rates (L/min): 0.1 bar: N/A 0.5 bar: N/A 1 bar: N/A 2 bar: N/A 3 bar: N/A TMV2 Approved: No Approval No: N/A TMV3 Approved: No Approval No: N/A WRAS Approved: No Approval No: N/A Head Function: Not Applicable Handset Function: Single Setting Body Jet Info: Not Applicable Pipe Size: 15 mm (1/2" Bsp) Pipe Centres: N/A Colour/Finish: Chrome Hose Included: Yes                                                                                                                                                                                                                                                                                                                                                                                                                                                                                                                                                                                                                                                                                                                                                                                                                                                                                                                                                                                                                                                                                                                                                                                                                                                                                                                                                                                                                                                                                                                                                                                                                                                                    |                           |                     |
| Operating Pressure (bar):  Valve/Cartridge Type:  Not Applicable  Flow Rates (L/min): 0.1 bar: N/A 0.5 bar: N/A 1 bar: N/A 2 bar: N/A 3 bar: N/A  TMV2 Approved: No Approval No: N/A  TMV3 Approved: No Approval No: N/A  WRAS Approved: No Approval No: N/A  WRAS Approved: No Approval No: N/A  Head Function:  Handset Function:  Single Setting  Body Jet Info:  Not Applicable  Pipe Size:  15 mm (1/2" Bsp)  Pipe Centres:  N/A  Colour/Finish:  Chrome  Hose Included:  Yes                                                                                                                                                                                                                                                                                                                                                                                                                                                                                                                                                                                                                                                                                                                                                                                                                                                                                                                                                                                                                                                                                                                                                                                                                                                                                                                                                                                                                                                                                                                                                                                                                                             |                           |                     |
| Valve/Cartridge Type:  Not Applicable  Flow Rates (L/min): 0.1 bar: N/A 0.5 bar: N/A 1 bar: N/A 2 bar: N/A 3 bar: N/A  TMV2 Approved: No Approval No: N/A  TMV3 Approved: No Approval No: N/A  WRAS Approved: No Approval No: N/A  Head Function:  Handset Function:  Single Setting  Body Jet Info:  Not Applicable  Pipe Size:  15 mm (1/2" Bsp)  Pipe Centres:  N/A  Colour/Finish:  Chrome  Hose Included:  Yes                                                                                                                                                                                                                                                                                                                                                                                                                                                                                                                                                                                                                                                                                                                                                                                                                                                                                                                                                                                                                                                                                                                                                                                                                                                                                                                                                                                                                                                                                                                                                                                                                                                                                                            |                           |                     |
| Flow Rates (L/min): 0.1 bar: N/A         0.5 bar: N/A         1 bar: N/A         2 bar: N/A         3 bar: N/A           TMV2 Approved: No         Approval No: N/A           TMV3 Approved: No         Approval No: N/A           WRAS Approved: No         Approval No: N/A           Head Function:         Not Applicable           Handset Function:         Single Setting           Body Jet Info:         Not Applicable           Pipe Size:         15 mm (1/2" Bsp)           Pipe Centres:         N/A           Colour/Finish:         Chrome           Hose Included:         Yes                                                                                                                                                                                                                                                                                                                                                                                                                                                                                                                                                                                                                                                                                                                                                                                                                                                                                                                                                                                                                                                                                                                                                                                                                                                                                                                                                                                                                                                                                                                                |                           |                     |
| TMV2 Approved: No Approval No: N/A TMV3 Approved: No Approval No: N/A WRAS Approved: No Approval No: N/A Head Function: Not Applicable Handset Function: Single Setting Body Jet Info: Not Applicable Pipe Size: 15 mm (1/2" Bsp) Pipe Centres: N/A Colour/Finish: Chrome Hose Included: Yes                                                                                                                                                                                                                                                                                                                                                                                                                                                                                                                                                                                                                                                                                                                                                                                                                                                                                                                                                                                                                                                                                                                                                                                                                                                                                                                                                                                                                                                                                                                                                                                                                                                                                                                                                                                                                                   |                           |                     |
| WRAS Approved: No Approval No: N/A Head Function: Not Applicable Handset Function: Single Setting Body Jet Info: Not Applicable Pipe Size: 15 mm (1/2" Bsp) Pipe Centres: N/A Colour/Finish: Chrome Hose Included: Yes                                                                                                                                                                                                                                                                                                                                                                                                                                                                                                                                                                                                                                                                                                                                                                                                                                                                                                                                                                                                                                                                                                                                                                                                                                                                                                                                                                                                                                                                                                                                                                                                                                                                                                                                                                                                                                                                                                         |                           |                     |
| WRAS Approved: No Approval No: N/A Head Function: Not Applicable Handset Function: Single Setting Body Jet Info: Not Applicable Pipe Size: 15 mm (1/2" Bsp) Pipe Centres: N/A Colour/Finish: Chrome Hose Included: Yes                                                                                                                                                                                                                                                                                                                                                                                                                                                                                                                                                                                                                                                                                                                                                                                                                                                                                                                                                                                                                                                                                                                                                                                                                                                                                                                                                                                                                                                                                                                                                                                                                                                                                                                                                                                                                                                                                                         | TMV3 Approved: No         | Approval No: N/A    |
| Handset Function:  Body Jet Info:  Not Applicable  Pipe Size:  15 mm (1/2" Bsp)  Pipe Centres:  N/A  Colour/Finish:  Chrome  Hose Included:  Yes                                                                                                                                                                                                                                                                                                                                                                                                                                                                                                                                                                                                                                                                                                                                                                                                                                                                                                                                                                                                                                                                                                                                                                                                                                                                                                                                                                                                                                                                                                                                                                                                                                                                                                                                                                                                                                                                                                                                                                               |                           |                     |
| Handset Function:  Body Jet Info:  Not Applicable  Pipe Size:  15 mm (1/2" Bsp)  Pipe Centres:  N/A  Colour/Finish:  Chrome  Hose Included:  Yes                                                                                                                                                                                                                                                                                                                                                                                                                                                                                                                                                                                                                                                                                                                                                                                                                                                                                                                                                                                                                                                                                                                                                                                                                                                                                                                                                                                                                                                                                                                                                                                                                                                                                                                                                                                                                                                                                                                                                                               | Head Function:            | Not Applicable      |
| Pipe Size:         15 mm (1/2" Bsp)           Pipe Centres:         N/A           Colour/Finish:         Chrome           Hose Included:         Yes                                                                                                                                                                                                                                                                                                                                                                                                                                                                                                                                                                                                                                                                                                                                                                                                                                                                                                                                                                                                                                                                                                                                                                                                                                                                                                                                                                                                                                                                                                                                                                                                                                                                                                                                                                                                                                                                                                                                                                           | Handset Function:         |                     |
| Pipe Size:         15 mm (1/2" Bsp)           Pipe Centres:         N/A           Colour/Finish:         Chrome           Hose Included:         Yes                                                                                                                                                                                                                                                                                                                                                                                                                                                                                                                                                                                                                                                                                                                                                                                                                                                                                                                                                                                                                                                                                                                                                                                                                                                                                                                                                                                                                                                                                                                                                                                                                                                                                                                                                                                                                                                                                                                                                                           | Body Jet Info:            | Not Applicable      |
| Pipe Centres: N/A Colour/Finish: Chrome Hose Included: Yes                                                                                                                                                                                                                                                                                                                                                                                                                                                                                                                                                                                                                                                                                                                                                                                                                                                                                                                                                                                                                                                                                                                                                                                                                                                                                                                                                                                                                                                                                                                                                                                                                                                                                                                                                                                                                                                                                                                                                                                                                                                                     | Pipe Size:                |                     |
| Colour/Finish: Chrome Hose Included: Yes                                                                                                                                                                                                                                                                                                                                                                                                                                                                                                                                                                                                                                                                                                                                                                                                                                                                                                                                                                                                                                                                                                                                                                                                                                                                                                                                                                                                                                                                                                                                                                                                                                                                                                                                                                                                                                                                                                                                                                                                                                                                                       |                           |                     |
| Hose Included: Yes                                                                                                                                                                                                                                                                                                                                                                                                                                                                                                                                                                                                                                                                                                                                                                                                                                                                                                                                                                                                                                                                                                                                                                                                                                                                                                                                                                                                                                                                                                                                                                                                                                                                                                                                                                                                                                                                                                                                                                                                                                                                                                             |                           |                     |
|                                                                                                                                                                                                                                                                                                                                                                                                                                                                                                                                                                                                                                                                                                                                                                                                                                                                                                                                                                                                                                                                                                                                                                                                                                                                                                                                                                                                                                                                                                                                                                                                                                                                                                                                                                                                                                                                                                                                                                                                                                                                                                                                | Hose Included:            |                     |
|                                                                                                                                                                                                                                                                                                                                                                                                                                                                                                                                                                                                                                                                                                                                                                                                                                                                                                                                                                                                                                                                                                                                                                                                                                                                                                                                                                                                                                                                                                                                                                                                                                                                                                                                                                                                                                                                                                                                                                                                                                                                                                                                | No. of Outlets:           | 1                   |