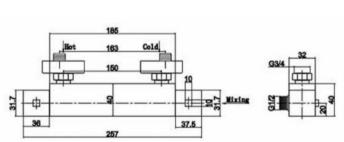

Sales Code: STY059 Description: Rectangular Slide Rail Kit

| Length (mm):  Width (mm):  660  Height (mm):  660  Depth (mm):  70  Nett Weight (kg):  9-  Packaging Dimensions  Length (mm):  668  Width (mm):  153  Height (mm):  Gross Weight (kg):  9-  Packaging Data  Box Colour:  White Cardboard Box  Box Qty:  1  Label Size:  100 x 50  Label Size:  100 x 50  Label Qty:  2  Outer Box Dimensions (If Applicable)  Length (mm):  Height (mm):  Height (mm):  Height (mm):  Froduct Details  Country of Origin:  China  Fitting Instruction:  Product Elbow Supplied:  No  Product Bessy Clean:  Head Included:  No  No No Approval No:  No Applicable  Head Service:  Head Spread Sp | <b>Product Dimensions</b> |                     |
|--------------------------------------------------------------------------------------------------------------------------------------------------------------------------------------------------------------------------------------------------------------------------------------------------------------------------------------------------------------------------------------------------------------------------------------------------------------------------------------------------------------------------------------------------------------------------------------------------------------------------------------------------------------------------------------------------------------------------------------------------------------------------------------------------------------------------------------------------------------------------------------------------------------------------------------------------------------------------------------------------------------------------------------------------------------------------------------------------------------------------------------------------------------------------------------------------------------------------------------------------------------------------------------------------------------------------------------------------------------------------------------------------------------------------------------------------------------------------------------------------------------------------------------------------------------------------------------------------------------------------------------------------------------------------------------------------------------------------------------------------------------------------------------------------------------------------------------------------------------------------------------------------------------------------------------------------------------------------------------------------------------------------------------------------------------------------------------------------------------------------------|---------------------------|---------------------|
| Height (mm):                                                                                                                                                                                                                                                                                                                                                                                                                                                                                                                                                                                                                                                                                                                                                                                                                                                                                                                                                                                                                                                                                                                                                                                                                                                                                                                                                                                                                                                                                                                                                                                                                                                                                                                                                                                                                                                                                                                                                                                                                                                                                                                   | Length (mm):              |                     |
| Depth (mm):                                                                                                                                                                                                                                                                                                                                                                                                                                                                                                                                                                                                                                                                                                                                                                                                                                                                                                                                                                                                                                                                                                                                                                                                                                                                                                                                                                                                                                                                                                                                                                                                                                                                                                                                                                                                                                                                                                                                                                                                                                                                                                                    | Width (mm):               | 660                 |
| Nett Weight (kg):  Packaging Dimensions  Length (mm):  Gross Weight (kg):  O.9  Packaging Data  Box Colour:  White Cardboard Box  Box Qty:  1  Label Size: 100 x 50  Label Colour:  White Label Label Qty: 2  Outer Box Dimensions (If Applicable)  Length (mm):  Height (mm):  Gross Weight (kg):  1  Label Size: 100 x 50  Label Colour:  White Label Label Qty: 2  Outer Box Dimensions (If Applicable)  Length (mm):  Height (mm):  Height (mm):  Gross Weight (kg):  11  Barcode: 5055369015870  Product Details  Country of Origin: China  Fitting Instruction: No Product Material: Brass/ABS  Mount Type: Surface, Wall Outlet Elbow Supplied: No  Easy Clean: Head Included: No Handset Included: No No of Body Jets: Not Applicable  Operating Pressure (bar): 0.1  Valve/Cartridge Type: Not Applicable  Flow Rates (L/min): 0.1 bar: N/A 0.5 bar: N/A 1 bar: N/A 2 bar: N/A 3 bar: N/A  TMV2 Approved: No Approval No: N/A  TMV2 Approved: No Approval No: N/A  TMV3 Approved: No Approval No: N/A  TMV4 Approved: No Approval No: N/A  TMV5 Approved: No Approval No: N/A  TMV6 Approval No: N/A  TMV7 Approved: No Approval No: N/A  TMV | Height (mm):              | 660                 |
| Packaging Dimensions   Length (mm):   153   Height (mm):   153   Height (mm):   Gross Weight (kg):   0.9   Packaging Data   Box Colour:   White Cardboard Box Box Qty:   1   Label Size:   100 x 50   Label Colour:   White Label   Label Qty:   2   Duter Box Dimensions (If Applicable)   Length (mm):   Width (mm):   Height (mm):   Width (mm):   Height (kg):   11   Height (kg):   Height (kg: Kg):   Hei   | Depth (mm):               | 70                  |
| Length (mm): 153 Width (mm): 153 Height (mm): 0.9 Packaging Data Box Colour: White Cardboard Box Box Qty: 1 Label Size: 100 x 50 Label Colour: White Label Label Qty: 2 Outer Box Dimensions (If Applicable) Length (mm): Width (mm): Height (mm): Width (mm): Height (mm): Width (mm): Height (mm): Width (mm): Height (mm): Width (mm): Hold (mm):  | Nett Weight (kg):         | 0.9                 |
| Width (mm): 153 Height (mm): Gross Weight (kg): 0.9  Packaging Data  Box Colour: White Cardboard Box Box Qty: 1 Label Size: 100 x 50 Label Colour: White Label Label Qty: 2  Outer Box Dimensions (If Applicable) Length (mm): Width (mm): Height (mm): Height (mm): Height (mm): Gross Weight (kg): 11 Barcode: 5055369015870  Product Details  Country of Origin: China Fitting Instruction: No Product Material: Brass/ABS Mount Type: Surface, Wall Outlet Elbow Supplied: No Easy Clean: Yes Head Included: No Handset Included: No Handset Included: No No of Body Jets (Lymin): 0.1 bar: N/A 0.5 bar: N/A 1 bar: N/A 2 bar: N/A 3 bar: N/A TMV2 Approved: No Approval No: N/A TMV3 Approved: No Approval No: N/A TMV3 Approved: No Approval No: N/A TMV3 Approved: No Approval No: N/A Head Function: Not Applicable Handset Function: Not Applicable Handset Function: Single Setting Body Jet Info: Not Applicable Pipe Size: 15 mm (1/2" Bsp) Pipe Centres: N/A Colour/Finish: Chrome Hose Included: Yes                                                                                                                                                                                                                                                                                                                                                                                                                                                                                                                                                                                                                                                                                                                                                                                                                                                                                                                                                                                                                      | Packaging Dimensions      |                     |
| Height (mm): Gross Weight (kg):  Packaging Data  Box Colour:  White Cardboard Box  Box Qty:  1 Label Size: 100 x 50 Label Colour: White Label Label Qty: 2 Outer Box Dimensions (If Applicable) Length (mm): Width (mm): Height (mm):  Bepth (mm): Gross Weight (kg): 11 Barcode: 5055369015870  Product Details Country of Origin: China Fitting Instruction: No Product Material: Brass/ABS Mount Type: Gutle Elbow Supplied: No Easy Clean: Yes Head Included: No Handset Included: No Handset Included: No Of Body Jets: Not Applicable Flow Rates (L/min): 0.1 bar: N/A 0.5 bar: N/A 1 bar: N/A 2 bar: N/A 3 bar: N/A TMV2 Approved: No Approval No: N/A TMV3 App | Length (mm):              | 668                 |
| Gross Weight (kg):  Packaging Data  Box Colour:  Box Qty:  1 Label Size:  100 x 50 Label Colour:  White Label Label Qty:  2  Outer Box Dimensions (If Applicable) Length (mm): Width (mm): Height (mm): Depth (mm): Gross Weight (kg):  11 Barcode:  5055369015870  Product Details  Country of Origin: China Fitting Instruction: No Product Material: Brass/ABS Mount Type: Outlet Elbow Supplied: No Easy Clean: Head Included: No Handset Included: No Handset Included: No Of Body Jets: Not Applicable Operating Pressure (bar): Valve/Cartridge Type: Not Applicable Flow Rates (L/min): 0.1 bar: N/A 0.5 bar: N/A 1 bar: N/A 2 bar: N/A 3 bar: N/A TMV2 Approved: No Approval No: N/A TMV3 Approved: No Approval No: N/A TMV3 Approved: No Approval No: N/A WRAS Approved: No Approval No: N/A Head Function: Not Applicable Handset Function: Not Applicable Handset Function: Not Applicable Handset Function: Not Applicable Flow Rates (L/min): 0.1 bar: N/A 0.5 bar: N/A 1 bar: N/A 2 bar: N/A 3 bar: N/A TMV3 Approved: No Approval No: N/A Head Function: Not Approval No: N/A Head Function: Not Applicable Handset Function: Single Setting Body Jet Info: Not Applicable Pipe Size: 15 mm (1/2" Bsp) Pipe Centres: N/A Colour/Finish: Chrome Hose Included: Yes                                                                                                                                                                                                                                                                                                                                                                                                                                                                                                                                                                                                                                                                                                                                                                                                                                              | Width (mm):               | 153                 |
| Gross Weight (kg):  Packaging Data  Box Colour:  Box Qty:  1 Label Size:  100 x 50 Label Colour:  White Label Label Qty:  2  Outer Box Dimensions (If Applicable) Length (mm): Width (mm): Height (mm): Depth (mm): Gross Weight (kg):  11 Barcode:  5055369015870  Product Details  Country of Origin: China Fitting Instruction: No Product Material: Brass/ABS Mount Type: Outlet Elbow Supplied: No Easy Clean: Head Included: No Handset Included: No Handset Included: No Of Body Jets: Not Applicable Operating Pressure (bar): Valve/Cartridge Type: Not Applicable Flow Rates (L/min): 0.1 bar: N/A 0.5 bar: N/A 1 bar: N/A 2 bar: N/A 3 bar: N/A TMV2 Approved: No Approval No: N/A TMV3 Approved: No Approval No: N/A TMV3 Approved: No Approval No: N/A WRAS Approved: No Approval No: N/A Head Function: Not Applicable Handset Function: Not Applicable Handset Function: Not Applicable Handset Function: Not Applicable Flow Rates (L/min): 0.1 bar: N/A 0.5 bar: N/A 1 bar: N/A 2 bar: N/A 3 bar: N/A TMV3 Approved: No Approval No: N/A Head Function: Not Approval No: N/A Head Function: Not Applicable Handset Function: Single Setting Body Jet Info: Not Applicable Pipe Size: 15 mm (1/2" Bsp) Pipe Centres: N/A Colour/Finish: Chrome Hose Included: Yes                                                                                                                                                                                                                                                                                                                                                                                                                                                                                                                                                                                                                                                                                                                                                                                                                                              | Height (mm):              |                     |
| Packaging Data  Box Colour: White Cardboard Box  Box Qty: 1 Label Size: 100 x 50 Label Colour: White Label Label Colour: White Label Label Qty: 2  Outer Box Dimensions (If Applicable)  Length (mm): Width (mm): Height (mm): Beight (mm): Beight (mm): Gross Weight (kg): 11 Barcode: 5055369015870  Product Details  Country of Origin: China Fitting Instruction: No Product Material: Brass/ABS  Mount Type: Surface, Wall Outlet Elbow Supplied: No Easy Clean: Yes Head Included: No Handset Included: Yes Body Jets Included: No Of Body Jets: Not Applicable Operating Pressure (bar): 0.1 Valve/Cartridge Type: Not Applicable Flow Rates (L/min): 0.1 bar: N/A 0.5 bar: N/A 1 bar: N/A 2 bar: N/A 3 bar: N/A TMV2 Approved: No Approval No: N/A TMV3 Approved: No Approval No: N/A TMV3 Approved: No Approval No: N/A TMV3 Approved: No Approval No: N/A WRAS Approved: No Approval No: N/A WRAS Approved: No Approval No: N/A Head Function: Not Applicable Handset Function: Single Setting Body Jet Info: Not Applicable Pipe Size: 15 mm (1/2" Bsp) Pipe Centres: N/A Colour/Finish: Chrome Hose Included: Yes                                                                                                                                                                                                                                                                                                                                                                                                                                                                                                                                                                                                                                                                                                                                                                                                                                                                                                                                                                                                  |                           | 0.9                 |
| Box Qty:                                                                                                                                                                                                                                                                                                                                                                                                                                                                                                                                                                                                                                                                                                                                                                                                                                                                                                                                                                                                                                                                                                                                                                                                                                                                                                                                                                                                                                                                                                                                                                                                                                                                                                                                                                                                                                                                                                                                                                                                                                                                                                                       |                           |                     |
| Box Qty:                                                                                                                                                                                                                                                                                                                                                                                                                                                                                                                                                                                                                                                                                                                                                                                                                                                                                                                                                                                                                                                                                                                                                                                                                                                                                                                                                                                                                                                                                                                                                                                                                                                                                                                                                                                                                                                                                                                                                                                                                                                                                                                       | Box Colour:               | White Cardboard Box |
| Label Size: 100 x 50  Label Colour: White Label Label Qty: 2  Outer Box Dimensions (If Applicable)  Length (mm): Width (mm): Height (mm):  Depth (mm): Gross Weight (kg): 11  Barcode: 5055369015870  Product Details  Country of Origin: China Fitting Instruction: No Product Material: Brass/ABS  Mount Type: Surface, Wall Outlet Elbow Supplied: No  Easy Clean: Yes Head Included: No Handset Included: No Hook Jets Included: No No of Body Jets: Not Applicable Operating Pressure (bar): 0.1 Valve/Cartridge Type: Not Applicable Flow Rates (L/min): 0.1 bar: N/A 0.5 bar: N/A 1 bar: N/A 2 bar: N/A 3 bar: N/A TMV2 Approved: No Approval No: N/A TMV3 Approved: No Approval No: N/A TMV3 Approved: No Approval No: N/A Head Function: Not Applicable Flow Rates (L/min): 0.1 bar: N/A 0.5 bar: N/A 1 bar: N/A 2 bar: N/A 3 bar: N/A TMV3 Approved: No Approval No: N/A TMV3 Approved: No Approval No: N/A Head Function: Not Applicable Handset Function: Not Applicable Handset Function: Not Applicable Flow Pipe Size: 15 mm (1/2" Bsp) Pipe Centres: N/A Colour/Finish: Chrome Hose Included: Yes                                                                                                                                                                                                                                                                                                                                                                                                                                                                                                                                                                                                                                                                                                                                                                                                                                                                                                                                                                                                              |                           | 1                   |
| Label Colour: White Label Label Qty: 2  Outer Box Dimensions (If Applicable)  Length (mm): Width (mm): Height (mm):  Bepth (mm):  Outer Box Weight (kg):  I1 Barcode: 5055369015870  Product Details  Country of Origin: China Fitting Instruction: No Product Material: Brass/ABS  Mount Type: Surface, Wall  Outlet Elbow Supplied: No Easy Clean: Yes Head Included: No Handset Included: Yes Body Jets Included: No Sof Body Jets: Not Applicable Operating Pressure (bar): 0.1  Valve/Cartridge Type: Not Applicable Flow Rates (L/min): 0.1 bar: N/A 0.5 bar: N/A 1 bar: N/A 2 bar: N/A 3 bar: N/A TMV2 Approved: No Approval No: N/A TMV3 Approved: No Approval No: N/A TMV3 Approved: No Approval No: N/A TMV3 Approved: No Approval No: N/A Head Function: Not Applicable Body Jet Info: Not Applicable Flow Rates (L/min): 0.1 bar: N/A 0.5 bar: N/A 1 bar: N/A 2 bar: N/A 3 bar: N/A TMV3 Approved: No Approval No: N/A TMV3 Approved: No Approval No: N/A TMV4 Applicable Flow Rates (L/min): 0.1 bar: N/A 0.5 bar: N/A 1 bar: N/A 2 bar: N/A 3 bar: N/A TMV3 Approved: No Approval No: N/A TMV4 Applicable Flow Rates (L/min): 0.1 bar: N/A 0.5 bar: N/A 1 bar: N/A 2 bar: N/A 3 bar: N/A TMV4 Approved: No Approval No: N/A TMV5 Approved: No Approval No: N/A TMV6 Applicable Flow Rates (L/min): 0.1 bar: N/A 0.5 bar: N/A 1 bar: N/A 2 bar: N/A 3 bar: N/A TMV6 Approved: No Approval No: N/A TMV7 Approved: No Approval No: N/A TMV8 Approved: No Approval No: N/A TMV9 Approved: No Approval No: N/A TMV9 Applicable Flow Rates (L/min): 0.1 bar: N/A 0.5 bar: N/A  |                           | 100 x 50            |
| Label Qty: 2  Outer Box Dimensions (If Applicable)  Length (mm):  Width (mm):  Height (mm):  Depth (mm):  Gross Weight (kg): 11  Barcode: 5055369015870  Product Details  Country of Origin: China Fitting Instruction: No Product Material: Brass/ABS  Mount Type: Surface, Wall  Outlet Elbow Supplied: No  Easy Clean: Yes  Head Included: No Handset Included: No Hood Jets Included: No Operating Pressure (bar): 0.1  Valve/Cartridge Type: Not Applicable  Flow Rates (L/min): 0.1 bar: N/A 0.5 bar: N/A 1 bar: N/A 2 bar: N/A 3 bar: N/A  TMV2 Approved: No Approval No: N/A  TMV3 Approved: No Approval No: N/A  WRAS Approved: No Approval No: N/A  WRAS Approved: No Approval No: N/A  Head Function: Not Applicable  Handset Function: Single Setting Body Jet Info: Not Applicable  Pipe Size: 15 mm (1/2" Bsp)  Pipe Centres: N/A  Colour/Finish: Chrome Hose Included: Yes                                                                                                                                                                                                                                                                                                                                                                                                                                                                                                                                                                                                                                                                                                                                                                                                                                                                                                                                                                                                                                                                                                                                                                                                                                      |                           |                     |
| Outer Box Dimensions (If Applicable)  Length (mm): Width (mm): Height (mm): Depth (mm):  Gross Weight (kg): Barcode: 5055369015870  Product Details  Country of Origin: Fitting Instruction: No Product Material: Brass/ABS  Mount Type: Surface, Wall Outlet Elbow Supplied: No Easy Clean: Head Included: No Handset Included: No Hood Jets Included: No of Body Jets: No faby Jets: Not Applicable Flow Rates (L/min): 0.1 bar: N/A  TMV2 Approved: No Approval No: N/A TMV3 Approved: No Approval No: N/A TMV3 Approved: No Approval No: N/A WRAS Approved: No Approval No: N/A Head Function: Single Setting Body Jet Info: Not Applicable Pipe Size: 15 mm (1/2" Bsp) Pipe Centres: N/A Colour/Finish: Chrome Hose Included: Yes                                                                                                                                                                                                                                                                                                                                                                                                                                                                                                                                                                                                                                                                                                                                                                                                                                                                                                                                                                                                                                                                                                                                                                                                                                                                                                                                                                                         |                           |                     |
| Length (mm): Width (mm): Height (mm): Depth (mm): Gross Weight (kg): Barcode: 5055369015870  Product Details Country of Origin: Fitting Instruction: No Product Material: Brass/ABS Mount Type: Surface, Wall Outlet Elbow Supplied: No Easy Clean: Head Included: No Handset Included: No Hood Jets Included: No of Body Jets: Operating Pressure (bar): Valve/Cartridge Type: Not Applicable Flow Rates (L/min): 0.1 bar: N/A TMV2 Approved: No Approval No: N/A TMV3 Approved: No Approval No: N/A TMV3 Approved: No Approval No: N/A WRAS Approved: No Approval No: N/A Head Function: Single Setting Body Jet Info: Not Applicable Pipe Size: 15 mm (1/2" Bsp) Pipe Centres: N/A Colour/Finish: Chrome Hose Included: Yes                                                                                                                                                                                                                                                                                                                                                                                                                                                                                                                                                                                                                                                                                                                                                                                                                                                                                                                                                                                                                                                                                                                                                                                                                                                                                                                                                                                                 |                           |                     |
| Width (mm): Height (mm): Depth (mm): Gross Weight (kg): Barcode: 5055369015870  Product Details Country of Origin: Fitting Instruction: No Product Material: Brass/ABS Mount Type: Surface, Wall Outlet Elbow Supplied: No Easy Clean: Head Included: No Handset Included: No Hood Jets Included: No of Body Jets: No tApplicable Operating Pressure (bar): Valve/Cartridge Type: Not Approval No: N/A TMV2 Approved: No Approval No: N/A TMV3 Approved: No Approval No: N/A WRAS Approved: No Not Applicable Handset Function: Single Setting Body Jet Info: Not Applicable Pipe Size: 15 mm (1/2" Bsp) Pipe Centres: N/A Colour/Finish: Chrome Hose Included: Yes                                                                                                                                                                                                                                                                                                                                                                                                                                                                                                                                                                                                                                                                                                                                                                                                                                                                                                                                                                                                                                                                                                                                                                                                                                                                                                                                                                                                                                                            |                           |                     |
| Height (mm): Depth (mm): Gross Weight (kg): Barcode: 5055369015870  Product Details Country of Origin: China Fitting Instruction: No Product Material: Brass/ABS Mount Type: Outlet Elbow Supplied: No Easy Clean: Head Included: No Handset Included: No Sof Body Jets Included: No No of Body Jets: Not Applicable Operating Pressure (bar): Valve/Cartridge Type: Not Applicable Flow Rates (L/min): 0.1 bar: N/A TMV2 Approved: No Approval No: N/A TMV3 Approved: No Approval No: N/A TMV3 Approved: No Approval No: N/A WRAS Approved: No Approval No: N/A Head Function: Not Applicable Body Jets Included: No Approval No: N/A TMV3 Approved: No Approval No: N/A WRAS Approved: No Approval No: N/A Head Function: Single Setting Body Jet Info: Not Applicable Pipe Size: 15 mm (1/2" Bsp) Pipe Centres: N/A Colour/Finish: Chrome Hose Included: Yes                                                                                                                                                                                                                                                                                                                                                                                                                                                                                                                                                                                                                                                                                                                                                                                                                                                                                                                                                                                                                                                                                                                                                                                                                                                                |                           |                     |
| Depth (mm):   Gross Weight (kg):                                                                                                                                                                                                                                                                                                                                                                                                                                                                                                                                                                                                                                                                                                                                                                                                                                                                                                                                                                                                                                                                                                                                                                                                                                                                                                                                                                                                                                                                                                                                                                                                                                                                                                                                                                                                                                                                                                                                                                                                                                                                                               |                           |                     |
| Gross Weight (kg): 11 Barcode: 5055369015870  Product Details  Country of Origin: China Fitting Instruction: No Product Material: Brass/ABS  Mount Type: Surface, Wall Outlet Elbow Supplied: No Easy Clean: Yes Head Included: No Handset Included: No Handset Included: No No of Body Jets: Not Applicable Operating Pressure (bar): 0.1 Valve/Cartridge Type: Not Applicable Flow Rates (L/min): 0.1 bar: N/A 0.5 bar: N/A 1 bar: N/A 2 bar: N/A 3 bar: N/A TMV2 Approved: No Approval No: N/A TMV3 Approved: No Approval No: N/A WRAS Approved: No Approval No: N/A WRAS Approved: No Approval No: N/A Head Function: Not Applicable Handset Function: Single Setting Body Jet Info: Pipe Size: 15 mm (1/2" Bsp) Pipe Centres: N/A Colour/Finish: Chrome Hose Included: Yes                                                                                                                                                                                                                                                                                                                                                                                                                                                                                                                                                                                                                                                                                                                                                                                                                                                                                                                                                                                                                                                                                                                                                                                                                                                                                                                                                |                           |                     |
| Barcode: 5055369015870  Product Details  Country of Origin: China  Fitting Instruction: No Product Material: Brass/ABS  Mount Type: Surface, Wall  Outlet Elbow Supplied: No Easy Clean: Yes Head Included: No Handset Included: No Handset Included: No No of Body Jets: Not Applicable Operating Pressure (bar): 0.1  Valve/Cartridge Type: Not Applicable Flow Rates (L/min): 0.1 bar: N/A 0.5 bar: N/A 1 bar: N/A 2 bar: N/A 3 bar: N/A  TMV2 Approved: No Approval No: N/A  TMV3 Approved: No Approval No: N/A  TMV3 Approved: No Approval No: N/A  WRAS Approved: No Approval No: N/A  Head Function: Not Applicable Head Function: Single Setting Body Jet Info: Not Applicable  Pipe Size: 15 mm (1/2" Bsp) Pipe Centres: N/A  Colour/Finish: Chrome Hose Included: Yes                                                                                                                                                                                                                                                                                                                                                                                                                                                                                                                                                                                                                                                                                                                                                                                                                                                                                                                                                                                                                                                                                                                                                                                                                                                                                                                                                | * ` ` `                   | 11                  |
| Product Details  Country of Origin: China  Fitting Instruction: No  Product Material: Brass/ABS  Mount Type: Surface, Wall  Outlet Elbow Supplied: No  Easy Clean: Yes  Head Included: No  Handset Included: No  No of Body Jets: Not Applicable  Operating Pressure (bar): 0.1  Valve/Cartridge Type: Not Applicable  Flow Rates (L/min): 0.1 bar: N/A 0.5 bar: N/A 1 bar: N/A 2 bar: N/A 3 bar: N/A  TMV2 Approved: No Approval No: N/A  TMV3 Approved: No Approval No: N/A  TMV3 Approved: No Approval No: N/A  WRAS Approved: No Approval No: N/A  Head Function: Not Applicable  Handset Function: Single Setting  Body Jet Info: Not Applicable  Pipe Size: 15 mm (1/2" Bsp)  Pipe Centres: N/A  Colour/Finish: Chrome  Hose Included: Yes                                                                                                                                                                                                                                                                                                                                                                                                                                                                                                                                                                                                                                                                                                                                                                                                                                                                                                                                                                                                                                                                                                                                                                                                                                                                                                                                                                               |                           |                     |
| Fitting Instruction: No Product Material: Brass/ABS  Mount Type: Surface, Wall Outlet Elbow Supplied: No Easy Clean: Yes Head Included: No Handset Included: No No of Body Jets: Not Applicable Operating Pressure (bar): 0.1 Valve/Cartridge Type: Not Applicable Flow Rates (L/min): 0.1 bar: N/A 0.5 bar: N/A 1 bar: N/A 2 bar: N/A 3 bar: N/A TMV2 Approved: No Approval No: N/A TMV3 Approved: No Approval No: N/A TMV3 Approved: No Approval No: N/A WRAS Approved: No Approval No: N/A Head Function: Not Applicable Handset Function: Single Setting Body Jet Info: Not Applicable Pipe Size: 15 mm (1/2" Bsp) Pipe Centres: N/A Colour/Finish: Chrome Hose Included: Yes                                                                                                                                                                                                                                                                                                                                                                                                                                                                                                                                                                                                                                                                                                                                                                                                                                                                                                                                                                                                                                                                                                                                                                                                                                                                                                                                                                                                                                              |                           |                     |
| Fitting Instruction: No Product Material: Brass/ABS  Mount Type: Surface, Wall Outlet Elbow Supplied: No Easy Clean: Yes Head Included: No Handset Included: No No of Body Jets: Not Applicable Operating Pressure (bar): 0.1 Valve/Cartridge Type: Not Applicable Flow Rates (L/min): 0.1 bar: N/A 0.5 bar: N/A 1 bar: N/A 2 bar: N/A 3 bar: N/A TMV2 Approved: No Approval No: N/A TMV3 Approved: No Approval No: N/A TMV3 Approved: No Approval No: N/A WRAS Approved: No Approval No: N/A Head Function: Not Applicable Handset Function: Single Setting Body Jet Info: Not Applicable Pipe Size: 15 mm (1/2" Bsp) Pipe Centres: N/A Colour/Finish: Chrome Hose Included: Yes                                                                                                                                                                                                                                                                                                                                                                                                                                                                                                                                                                                                                                                                                                                                                                                                                                                                                                                                                                                                                                                                                                                                                                                                                                                                                                                                                                                                                                              | Country of Origin:        | China               |
| Product Material:  Mount Type:  Outlet Elbow Supplied:  No  Easy Clean:  Head Included:  Handset Included:  No  No of Body Jets:  Operating Pressure (bar):  Valve/Cartridge Type:  Not Applicable  Flow Rates (L/min): 0.1 bar: N/A 0.5 bar: N/A 1 bar: N/A 2 bar: N/A 3 bar: N/A  TMV2 Approved: No  Approval No: N/A  TMV3 Approved: No  Approval No: N/A  WRAS Approved: No  Approval No: N/A  Head Function:  Not Applicable  Handset Function:  Single Setting  Body Jet Info:  Not Applicable  Flow Rates (L/min): 0.1 bar: N/A 0.5 bar: N/A 1 bar: N/A 2 bar: N/A 3 bar: N/A  TMV2 Approved: No  Approval No: N/A  WRAS Approved: No  Approval No: N/A  WRAS Approved: No  Approval No: N/A  Head Function:  Not Applicable  Flow Figs:  15 mm (1/2" Bsp)  Pipe Centres:  N/A  Colour/Finish:  Chrome  Hose Included:  Yes                                                                                                                                                                                                                                                                                                                                                                                                                                                                                                                                                                                                                                                                                                                                                                                                                                                                                                                                                                                                                                                                                                                                                                                                                                                                                             |                           |                     |
| Mount Type: Surface, Wall  Outlet Elbow Supplied: No  Easy Clean: Yes  Head Included: No  Handset Included: Yes  Body Jets Included: No  No Fasy Clear: No Applicable  Operating Pressure (bar): 0.1  Valve/Cartridge Type: Not Applicable  Flow Rates (L/min): 0.1 bar: N/A 0.5 bar: N/A 1 bar: N/A 2 bar: N/A 3 bar: N/A  TMV2 Approved: No Approval No: N/A  TMV3 Approved: No Approval No: N/A  WRAS Approved: No Approval No: N/A  WRAS Approved: No Approval No: N/A  Head Function: Not Applicable  Handset Function: Single Setting  Body Jet Info: Not Applicable  Pipe Size: 15 mm (1/2" Bsp)  Pipe Centres: N/A  Colour/Finish: Chrome  Hose Included: Yes                                                                                                                                                                                                                                                                                                                                                                                                                                                                                                                                                                                                                                                                                                                                                                                                                                                                                                                                                                                                                                                                                                                                                                                                                                                                                                                                                                                                                                                          |                           |                     |
| Outlet Elbow Supplied: No  Easy Clean: Yes  Head Included: No  Handset Included: Yes  Body Jets Included: No  No of Body Jets: Not Applicable  Operating Pressure (bar): 0.1  Valve/Cartridge Type: Not Applicable  Flow Rates (L/min): 0.1 bar: N/A 0.5 bar: N/A 1 bar: N/A 2 bar: N/A 3 bar: N/A  TMV2 Approved: No Approval No: N/A  TMV3 Approved: No Approval No: N/A  WRAS Approved: No Approval No: N/A  WRAS Approved: No Approval No: N/A  Head Function: Not Applicable  Handset Function: Single Setting  Body Jet Info: Not Applicable  Pipe Size: 15 mm (1/2" Bsp)  Pipe Centres: N/A  Colour/Finish: Chrome  Hose Included: Yes                                                                                                                                                                                                                                                                                                                                                                                                                                                                                                                                                                                                                                                                                                                                                                                                                                                                                                                                                                                                                                                                                                                                                                                                                                                                                                                                                                                                                                                                                  |                           |                     |
| Easy Clean:  Head Included:  Hoo Handset Included:  No No of Body Jets Included:  No No of Body Jets:  Not Applicable  Operating Pressure (bar):  Valve/Cartridge Type:  Not Applicable  Flow Rates (L/min): 0.1 bar: N/A 0.5 bar: N/A 1 bar: N/A 2 bar: N/A 3 bar: N/A  TMV2 Approved:  No Approval No:  MA TMV3 Approved:  No Approval No:  MA WRAS Approved:  No Approval No:  N/A  WRAS Approved:  No Approval No:  N/A  Head Function:  Not Applicable  Handset Function:  Single Setting  Body Jet Info:  Not Applicable  Pipe Size:  15 mm (1/2" Bsp)  Pipe Centres:  N/A  Colour/Finish:  Chrome  Hose Included:  Yes                                                                                                                                                                                                                                                                                                                                                                                                                                                                                                                                                                                                                                                                                                                                                                                                                                                                                                                                                                                                                                                                                                                                                                                                                                                                                                                                                                                                                                                                                                  |                           |                     |
| Head Included: No Handset Included: Yes Body Jets Included: No No of Body Jets: Not Applicable Operating Pressure (bar): 0.1 Valve/Cartridge Type: Not Applicable Flow Rates (L/min): 0.1 bar: N/A 0.5 bar: N/A 1 bar: N/A 2 bar: N/A 3 bar: N/A TMV2 Approved: No Approval No: N/A TMV3 Approved: No Approval No: N/A WRAS Approved: No Approval No: N/A WRAS Approved: No Approval No: N/A Head Function: Not Applicable Handset Function: Single Setting Body Jet Info: Not Applicable Pipe Size: 15 mm (1/2" Bsp) Pipe Centres: N/A Colour/Finish: Chrome Hose Included: Yes                                                                                                                                                                                                                                                                                                                                                                                                                                                                                                                                                                                                                                                                                                                                                                                                                                                                                                                                                                                                                                                                                                                                                                                                                                                                                                                                                                                                                                                                                                                                               |                           |                     |
| Handset Included: Yes  Body Jets Included: No  No of Body Jets: Not Applicable  Operating Pressure (bar): 0.1  Valve/Cartridge Type: Not Applicable  Flow Rates (L/min): 0.1 bar: N/A 0.5 bar: N/A 1 bar: N/A 2 bar: N/A 3 bar: N/A  TMV2 Approved: No Approval No: N/A  TMV3 Approved: No Approval No: N/A  WRAS Approved: No Approval No: N/A  WRAS Approved: No Approval No: N/A  Head Function: Not Applicable  Handset Function: Single Setting  Body Jet Info: Not Applicable  Pipe Size: 15 mm (1/2" Bsp)  Pipe Centres: N/A  Colour/Finish: Chrome  Hose Included: Yes                                                                                                                                                                                                                                                                                                                                                                                                                                                                                                                                                                                                                                                                                                                                                                                                                                                                                                                                                                                                                                                                                                                                                                                                                                                                                                                                                                                                                                                                                                                                                 |                           |                     |
| Body Jets Included: No No of Body Jets: Not Applicable Operating Pressure (bar): 0.1 Valve/Cartridge Type: Not Applicable Flow Rates (L/min): 0.1 bar: N/A 0.5 bar: N/A 1 bar: N/A 2 bar: N/A 3 bar: N/A TMV2 Approved: No Approval No: N/A TMV3 Approved: No Approval No: N/A WRAS Approved: No Approval No: N/A WRAS Approved: No Approval No: N/A Head Function: Not Applicable Handset Function: Single Setting Body Jet Info: Not Applicable Pipe Size: 15 mm (1/2" Bsp) Pipe Centres: N/A Colour/Finish: Chrome Hose Included: Yes                                                                                                                                                                                                                                                                                                                                                                                                                                                                                                                                                                                                                                                                                                                                                                                                                                                                                                                                                                                                                                                                                                                                                                                                                                                                                                                                                                                                                                                                                                                                                                                       |                           |                     |
| No of Body Jets: Operating Pressure (bar): Valve/Cartridge Type: Not Applicable Flow Rates (L/min): 0.1 bar: N/A 0.5 bar: N/A 1 bar: N/A 2 bar: N/A 3 bar: N/A TMV2 Approved: No Approval No: N/A TMV3 Approved: No Approval No: N/A WRAS Approved: No Approval No: N/A Head Function: Not Applicable Handset Function: Single Setting Body Jet Info: Not Applicable Pipe Size: 15 mm (1/2" Bsp) Pipe Centres: N/A Colour/Finish: Chrome Hose Included: Yes                                                                                                                                                                                                                                                                                                                                                                                                                                                                                                                                                                                                                                                                                                                                                                                                                                                                                                                                                                                                                                                                                                                                                                                                                                                                                                                                                                                                                                                                                                                                                                                                                                                                    |                           |                     |
| Operating Pressure (bar):  Valve/Cartridge Type:  Not Applicable  Flow Rates (L/min): 0.1 bar: N/A 0.5 bar: N/A 1 bar: N/A 2 bar: N/A 3 bar: N/A  TMV2 Approved: No Approval No: N/A  TMV3 Approved: No Approval No: N/A  WRAS Approved: No Approval No: N/A  WRAS Approved: No Approval No: N/A  Head Function:  Handset Function:  Single Setting  Body Jet Info:  Not Applicable  Pipe Size:  15 mm (1/2" Bsp)  Pipe Centres:  N/A  Colour/Finish:  Chrome  Hose Included:  Yes                                                                                                                                                                                                                                                                                                                                                                                                                                                                                                                                                                                                                                                                                                                                                                                                                                                                                                                                                                                                                                                                                                                                                                                                                                                                                                                                                                                                                                                                                                                                                                                                                                             |                           |                     |
| Valve/Cartridge Type:  Not Applicable  Flow Rates (L/min): 0.1 bar: N/A 0.5 bar: N/A 1 bar: N/A 2 bar: N/A 3 bar: N/A  TMV2 Approved: No Approval No: N/A  TMV3 Approved: No Approval No: N/A  WRAS Approved: No Approval No: N/A  Head Function:  Handset Function:  Single Setting  Body Jet Info:  Not Applicable  Pipe Size:  15 mm (1/2" Bsp)  Pipe Centres:  N/A  Colour/Finish:  Chrome  Hose Included:  Yes                                                                                                                                                                                                                                                                                                                                                                                                                                                                                                                                                                                                                                                                                                                                                                                                                                                                                                                                                                                                                                                                                                                                                                                                                                                                                                                                                                                                                                                                                                                                                                                                                                                                                                            |                           |                     |
| Flow Rates (L/min): 0.1 bar: N/A         0.5 bar: N/A         1 bar: N/A         2 bar: N/A         3 bar: N/A           TMV2 Approved: No         Approval No: N/A           TMV3 Approved: No         Approval No: N/A           WRAS Approved: No         Approval No: N/A           Head Function:         Not Applicable           Handset Function:         Single Setting           Body Jet Info:         Not Applicable           Pipe Size:         15 mm (1/2" Bsp)           Pipe Centres:         N/A           Colour/Finish:         Chrome           Hose Included:         Yes                                                                                                                                                                                                                                                                                                                                                                                                                                                                                                                                                                                                                                                                                                                                                                                                                                                                                                                                                                                                                                                                                                                                                                                                                                                                                                                                                                                                                                                                                                                                |                           |                     |
| TMV2 Approved: No Approval No: N/A TMV3 Approved: No Approval No: N/A WRAS Approved: No Approval No: N/A Head Function: Not Applicable Handset Function: Single Setting Body Jet Info: Not Applicable Pipe Size: 15 mm (1/2" Bsp) Pipe Centres: N/A Colour/Finish: Chrome Hose Included: Yes                                                                                                                                                                                                                                                                                                                                                                                                                                                                                                                                                                                                                                                                                                                                                                                                                                                                                                                                                                                                                                                                                                                                                                                                                                                                                                                                                                                                                                                                                                                                                                                                                                                                                                                                                                                                                                   |                           |                     |
| WRAS Approved: No Approval No: N/A Head Function: Not Applicable Handset Function: Single Setting Body Jet Info: Not Applicable Pipe Size: 15 mm (1/2" Bsp) Pipe Centres: N/A Colour/Finish: Chrome Hose Included: Yes                                                                                                                                                                                                                                                                                                                                                                                                                                                                                                                                                                                                                                                                                                                                                                                                                                                                                                                                                                                                                                                                                                                                                                                                                                                                                                                                                                                                                                                                                                                                                                                                                                                                                                                                                                                                                                                                                                         |                           |                     |
| WRAS Approved: No Approval No: N/A Head Function: Not Applicable Handset Function: Single Setting Body Jet Info: Not Applicable Pipe Size: 15 mm (1/2" Bsp) Pipe Centres: N/A Colour/Finish: Chrome Hose Included: Yes                                                                                                                                                                                                                                                                                                                                                                                                                                                                                                                                                                                                                                                                                                                                                                                                                                                                                                                                                                                                                                                                                                                                                                                                                                                                                                                                                                                                                                                                                                                                                                                                                                                                                                                                                                                                                                                                                                         | TMV3 Approved: No         | Approval No: N/A    |
| Handset Function:  Body Jet Info:  Not Applicable  Pipe Size:  15 mm (1/2" Bsp)  Pipe Centres:  N/A  Colour/Finish:  Chrome  Hose Included:  Yes                                                                                                                                                                                                                                                                                                                                                                                                                                                                                                                                                                                                                                                                                                                                                                                                                                                                                                                                                                                                                                                                                                                                                                                                                                                                                                                                                                                                                                                                                                                                                                                                                                                                                                                                                                                                                                                                                                                                                                               |                           |                     |
| Handset Function:  Body Jet Info:  Not Applicable  Pipe Size:  15 mm (1/2" Bsp)  Pipe Centres:  N/A  Colour/Finish:  Chrome  Hose Included:  Yes                                                                                                                                                                                                                                                                                                                                                                                                                                                                                                                                                                                                                                                                                                                                                                                                                                                                                                                                                                                                                                                                                                                                                                                                                                                                                                                                                                                                                                                                                                                                                                                                                                                                                                                                                                                                                                                                                                                                                                               | Head Function:            | Not Applicable      |
| Pipe Size:         15 mm (1/2" Bsp)           Pipe Centres:         N/A           Colour/Finish:         Chrome           Hose Included:         Yes                                                                                                                                                                                                                                                                                                                                                                                                                                                                                                                                                                                                                                                                                                                                                                                                                                                                                                                                                                                                                                                                                                                                                                                                                                                                                                                                                                                                                                                                                                                                                                                                                                                                                                                                                                                                                                                                                                                                                                           | Handset Function:         |                     |
| Pipe Size:         15 mm (1/2" Bsp)           Pipe Centres:         N/A           Colour/Finish:         Chrome           Hose Included:         Yes                                                                                                                                                                                                                                                                                                                                                                                                                                                                                                                                                                                                                                                                                                                                                                                                                                                                                                                                                                                                                                                                                                                                                                                                                                                                                                                                                                                                                                                                                                                                                                                                                                                                                                                                                                                                                                                                                                                                                                           | Body Jet Info:            | Not Applicable      |
| Pipe Centres: N/A Colour/Finish: Chrome Hose Included: Yes                                                                                                                                                                                                                                                                                                                                                                                                                                                                                                                                                                                                                                                                                                                                                                                                                                                                                                                                                                                                                                                                                                                                                                                                                                                                                                                                                                                                                                                                                                                                                                                                                                                                                                                                                                                                                                                                                                                                                                                                                                                                     | Pipe Size:                |                     |
| Colour/Finish: Chrome Hose Included: Yes                                                                                                                                                                                                                                                                                                                                                                                                                                                                                                                                                                                                                                                                                                                                                                                                                                                                                                                                                                                                                                                                                                                                                                                                                                                                                                                                                                                                                                                                                                                                                                                                                                                                                                                                                                                                                                                                                                                                                                                                                                                                                       |                           |                     |
| Hose Included: Yes                                                                                                                                                                                                                                                                                                                                                                                                                                                                                                                                                                                                                                                                                                                                                                                                                                                                                                                                                                                                                                                                                                                                                                                                                                                                                                                                                                                                                                                                                                                                                                                                                                                                                                                                                                                                                                                                                                                                                                                                                                                                                                             |                           |                     |
|                                                                                                                                                                                                                                                                                                                                                                                                                                                                                                                                                                                                                                                                                                                                                                                                                                                                                                                                                                                                                                                                                                                                                                                                                                                                                                                                                                                                                                                                                                                                                                                                                                                                                                                                                                                                                                                                                                                                                                                                                                                                                                                                | Hose Included:            |                     |
|                                                                                                                                                                                                                                                                                                                                                                                                                                                                                                                                                                                                                                                                                                                                                                                                                                                                                                                                                                                                                                                                                                                                                                                                                                                                                                                                                                                                                                                                                                                                                                                                                                                                                                                                                                                                                                                                                                                                                                                                                                                                                                                                | No. of Outlets:           | 1                   |