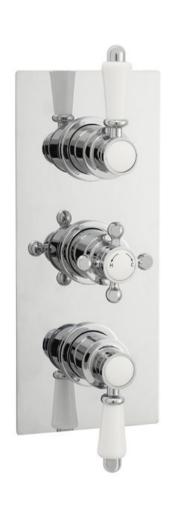

Sales Code: ITY315 Description: Traditional Triple Conc Thermo Valve

| Product Dimensions                |                                        |    |
|-----------------------------------|----------------------------------------|----|
| Length (mm):                      |                                        |    |
| Width (mm):                       | 120                                    |    |
| Height (mm):                      | 280                                    |    |
| Depth (mm):                       | 135                                    |    |
| Nett Weight (kg):                 | 3.54                                   |    |
|                                   | 3.34                                   |    |
| Packaging Dimensions              |                                        |    |
| Length (mm):                      | 320                                    |    |
| Width (mm):                       | 250                                    |    |
| Height (mm):                      |                                        |    |
| Gross Weight (kg):                | 3.54                                   |    |
| Packaging Data                    |                                        |    |
| Box Colour:                       | White Cardboard Box                    |    |
| Box Qty:                          | 1                                      |    |
| Label Size:                       | 100 x 50                               |    |
| Label Colour:                     | White Label                            |    |
| Label Qty:                        | 2                                      |    |
| <b>Outer Box Dimensions (If A</b> | pplicable)                             |    |
| Length (mm):                      |                                        |    |
| Width (mm):                       | 520                                    |    |
| Height (mm):                      | 415                                    |    |
| Depth (mm):                       | 265                                    |    |
| Gross Weight (kg):                | 21                                     |    |
| Barcode:                          | 5055146193975                          |    |
| Product Details                   |                                        |    |
| Country of Origin:                | United Kingdom                         |    |
| Fitting Instruction:              | No                                     |    |
| Product Material:                 | Brass/ABS                              |    |
| Mount Type:                       | Wall, Recessed                         |    |
| Outlet Elbow Supplied:            | No                                     |    |
| Easy Clean:                       | Not Applicable                         |    |
| Head Included:                    | No                                     |    |
| Handset Included:                 | No                                     |    |
| Body Jets Included:               | Not Applicable                         |    |
| No of Body Jets:                  | Not Applicable                         |    |
| Operating Pressure (bar):         | 0.1                                    |    |
| Valve/Cartridge Type:             | 1/4 Turn Ceramic Disc                  |    |
| Flow Rates (L/min): 0.1 bar: 5.5  | 0.5 bar: 14 1 bar: 20 2 bar: 29 3 bar: | 44 |
| TMV2 Approved: Yes                | Approval No: Bc 1875 00817             |    |
| TMV3 Approved: Yes                | Approval No: Nsf 1938 1217             |    |
| WRAS Approved: Yes                | Approval No: 1703023                   |    |
| Head Function:                    | Not Applicable                         |    |
| Handset Function:                 | Not Applicable                         |    |
| Body Jet Info:                    | Not Applicable                         |    |
| Pipe Size:                        | 15 mm (1/2" Bsp)                       |    |
| Pipe Centres:                     | N/A                                    |    |
| Colour/Finish:                    | Chrome                                 |    |
| Hose Included:                    | Not Applicable                         |    |
| No. of Outlets:                   | 2                                      |    |