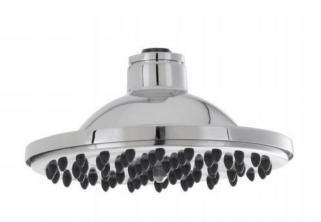

Sales Code: A304 Description: 6" Fixed Head

| Product Dimensions                   |                                           |
|--------------------------------------|-------------------------------------------|
| Length (mm):                         |                                           |
| Width (mm):                          | 152                                       |
| Height (mm):                         | 185                                       |
| Depth (mm):                          | 421                                       |
| Nett Weight (kg):                    | 0.79                                      |
| Packaging Dimensions                 |                                           |
| Length (mm):                         | 175                                       |
| Width (mm):                          | 165                                       |
| Height (mm):                         |                                           |
| Gross Weight (kg):                   | 0.79                                      |
| Packaging Data                       |                                           |
| Box Colour:                          | White Cardboard Box                       |
| Box Qty:                             | 1                                         |
| Label Size:                          | 100 x 50                                  |
| Label Colour:                        | White Label                               |
| Label Qty:                           | 2                                         |
| Outer Box Dimensions (If App         | licable)                                  |
| Length (mm):                         |                                           |
| Width (mm):                          | 370                                       |
| Height (mm):                         | 440                                       |
| Depth (mm):                          | 380                                       |
| Gross Weight (kg):                   | 13                                        |
| Barcode:                             | 5055146123828                             |
| Product Details                      |                                           |
| Country of Origin:                   | China                                     |
| Fitting Instruction:                 | No                                        |
| Product Material:                    | Brass                                     |
| Mount Type:                          | Wall, Surface                             |
| Outlet Elbow Supplied:               | No                                        |
| Easy Clean:                          | Yes                                       |
| Head Included:                       | Yes                                       |
| Handset Included:                    | No                                        |
| Body Jets Included:                  | Not Applicable                            |
| No of Body Jets:                     | Not Applicable                            |
| Operating Pressure (bar):            | 0.5                                       |
| Valve/Cartridge Type:                | Not Applicable                            |
| Flow Rates (L/min): 0.1 bar: N/A 0.5 | bar: N/A 1 bar: N/A 2 bar: N/A 3 bar: N/A |
| TMV2 Approved: No                    | Approval No: N/A                          |
| TMV3 Approved: No                    | Approval No: N/A                          |
| WRAS Approved: No                    | Approval No: N/A                          |
| Head Function:                       | Single                                    |
| Handset Function:                    | Not Applicable                            |
| Body Jet Info:                       | Not Applicable                            |
| Pipe Size:                           | Not Applicable                            |
| Pipe Centres:                        | N/A                                       |
| Colour/Finish:                       | Chrome                                    |
| Hose Included:                       | Not Applicable                            |
| No. of Outlets:                      | N/A                                       |