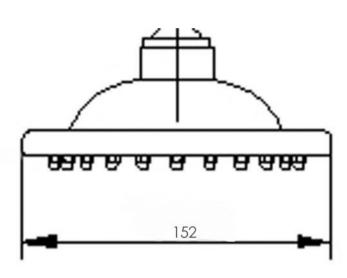

Sales Code: A304 Description: 6" Fixed Head

| Product Dimensions                   |                                           |
|--------------------------------------|-------------------------------------------|
| Length (mm):                         |                                           |
| Width (mm):                          | 152                                       |
| Height (mm):                         | 185                                       |
| Depth (mm):                          | 421                                       |
| Nett Weight (kg):                    | 0.79                                      |
| Packaging Dimensions                 |                                           |
| Length (mm):                         | 175                                       |
| Width (mm):                          | 165                                       |
| Height (mm):                         |                                           |
| Gross Weight (kg):                   | 0.79                                      |
| Packaging Data                       |                                           |
| Box Colour:                          | White Cardboard Box                       |
| Box Qty:                             | 1                                         |
| Label Size:                          | 100 x 50                                  |
| Label Colour:                        | White Label                               |
| Label Qty:                           | 2                                         |
| Outer Box Dimensions (If App         | licable)                                  |
| Length (mm):                         |                                           |
| Width (mm):                          | 370                                       |
| Height (mm):                         | 440                                       |
| Depth (mm):                          | 380                                       |
| Gross Weight (kg):                   | 13                                        |
| Barcode:                             | 5055146123828                             |
| Product Details                      |                                           |
| Country of Origin:                   | China                                     |
| Fitting Instruction:                 | No                                        |
| Product Material:                    | Brass                                     |
| Mount Type:                          | Wall, Surface                             |
| Outlet Elbow Supplied:               | No                                        |
| Easy Clean:                          | Yes                                       |
| Head Included:                       | Yes                                       |
| Handset Included:                    | No                                        |
| Body Jets Included:                  | Not Applicable                            |
| No of Body Jets:                     | Not Applicable                            |
| Operating Pressure (bar):            | 0.5                                       |
| Valve/Cartridge Type:                | Not Applicable                            |
| Flow Rates (L/min): 0.1 bar: N/A 0.5 | bar: N/A 1 bar: N/A 2 bar: N/A 3 bar: N/A |
| TMV2 Approved: No                    | Approval No: N/A                          |
| TMV3 Approved: No                    | Approval No: N/A                          |
| WRAS Approved: No                    | Approval No: N/A                          |
| Head Function:                       | Single                                    |
| Handset Function:                    | Not Applicable                            |
| Body Jet Info:                       | Not Applicable                            |
| Pipe Size:                           | Not Applicable                            |
| Pipe Centres:                        | N/A                                       |
| Colour/Finish:                       | Chrome                                    |
| Hose Included:                       | Not Applicable                            |
| No. of Outlets:                      | N/A                                       |