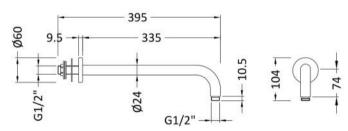

Sales Code: ARM01 Description: W/H Shower Arm

| 62                                                                   |
|----------------------------------------------------------------------|
| 108                                                                  |
| 357                                                                  |
| 0.32                                                                 |
| 0.02                                                                 |
| 102                                                                  |
| 38                                                                   |
| 36                                                                   |
| 0.5                                                                  |
| 0.5                                                                  |
|                                                                      |
| White Cardboard Box                                                  |
| 1                                                                    |
| 100 x 50                                                             |
| White Label                                                          |
| 2                                                                    |
| Applicable)                                                          |
|                                                                      |
| 430                                                                  |
| 365                                                                  |
| 430                                                                  |
| 19                                                                   |
| 5055146185604                                                        |
|                                                                      |
| China                                                                |
| No                                                                   |
| Brass                                                                |
| Surface, Wall                                                        |
| No                                                                   |
| Not Applicable                                                       |
| No                                                                   |
| Not Applicable                                                       |
| No                                                                   |
| Not Applicable                                                       |
| - Not Applicable                                                     |
| Not Applicable                                                       |
| 0.5 bar: N/A 1 bar: N/A 2 bar: N/A 3 bar: N/A                        |
| Approval No: N/A                                                     |
| Approval No: N/A                                                     |
| Approval No: N/A                                                     |
|                                                                      |
|                                                                      |
| Not Applicable                                                       |
| Not Applicable                                                       |
| Not Applicable<br>Not Applicable                                     |
| Not Applicable<br>Not Applicable<br>Not Applicable                   |
| Not Applicable<br>Not Applicable<br>Not Applicable<br>Not Applicable |
| Not Applicable<br>Not Applicable<br>Not Applicable                   |
| Not Applicable<br>Not Applicable<br>Not Applicable<br>Not Applicable |
|                                                                      |