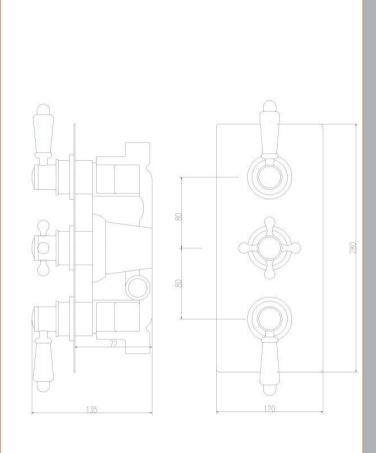

Sales Code: ITY315 Description: Traditional Triple Conc Thermo Valve

| Product Dimensions                |                                        |    |
|-----------------------------------|----------------------------------------|----|
| Length (mm):                      |                                        |    |
| Width (mm):                       | 120                                    |    |
| Height (mm):                      | 280                                    |    |
| Depth (mm):                       | 135                                    |    |
| Nett Weight (kg):                 | 3.54                                   |    |
|                                   | 3.34                                   |    |
| Packaging Dimensions              |                                        |    |
| Length (mm):                      | 320                                    |    |
| Width (mm):                       | 250                                    |    |
| Height (mm):                      |                                        |    |
| Gross Weight (kg):                | 3.54                                   |    |
| Packaging Data                    |                                        |    |
| Box Colour:                       | White Cardboard Box                    |    |
| Box Qty:                          | 1                                      |    |
| Label Size:                       | 100 x 50                               |    |
| Label Colour:                     | White Label                            |    |
| Label Qty:                        | 2                                      |    |
| <b>Outer Box Dimensions (If A</b> | pplicable)                             |    |
| Length (mm):                      |                                        |    |
| Width (mm):                       | 520                                    |    |
| Height (mm):                      | 415                                    |    |
| Depth (mm):                       | 265                                    |    |
| Gross Weight (kg):                | 21                                     |    |
| Barcode:                          | 5055146193975                          |    |
| Product Details                   |                                        |    |
| Country of Origin:                | United Kingdom                         |    |
| Fitting Instruction:              | No                                     |    |
| Product Material:                 | Brass/ABS                              |    |
| Mount Type:                       | Wall, Recessed                         |    |
| Outlet Elbow Supplied:            | No                                     |    |
| Easy Clean:                       | Not Applicable                         |    |
| Head Included:                    | No                                     |    |
| Handset Included:                 | No                                     |    |
| Body Jets Included:               | Not Applicable                         |    |
| No of Body Jets:                  | Not Applicable                         |    |
| Operating Pressure (bar):         | 0.1                                    |    |
| Valve/Cartridge Type:             | 1/4 Turn Ceramic Disc                  |    |
| Flow Rates (L/min): 0.1 bar: 5.5  | 0.5 bar: 14 1 bar: 20 2 bar: 29 3 bar: | 44 |
| TMV2 Approved: Yes                | Approval No: Bc 1875 00817             |    |
| TMV3 Approved: Yes                | Approval No: Nsf 1938 1217             |    |
| WRAS Approved: Yes                | Approval No: 1703023                   |    |
| Head Function:                    | Not Applicable                         |    |
| Handset Function:                 | Not Applicable                         |    |
| Body Jet Info:                    | Not Applicable                         |    |
| Pipe Size:                        | 15 mm (1/2" Bsp)                       |    |
| Pipe Centres:                     | N/A                                    |    |
| Colour/Finish:                    | Chrome                                 |    |
| Hose Included:                    | Not Applicable                         |    |
| No. of Outlets:                   | 2                                      |    |