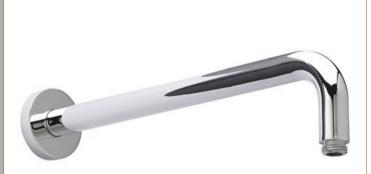

Sales Code: ARM01 Description: W/H Shower Arm

| 62                                                                   |
|----------------------------------------------------------------------|
| 108                                                                  |
| 357                                                                  |
| 0.32                                                                 |
| 0.02                                                                 |
| 102                                                                  |
| 38                                                                   |
| 36                                                                   |
| 0.5                                                                  |
| 0.5                                                                  |
|                                                                      |
| White Cardboard Box                                                  |
| 1                                                                    |
| 100 x 50                                                             |
| White Label                                                          |
| 2                                                                    |
| Applicable)                                                          |
|                                                                      |
| 430                                                                  |
| 365                                                                  |
| 430                                                                  |
| 19                                                                   |
| 5055146185604                                                        |
|                                                                      |
| China                                                                |
| No                                                                   |
| Brass                                                                |
| Surface, Wall                                                        |
| No                                                                   |
| Not Applicable                                                       |
| No                                                                   |
| Not Applicable                                                       |
| No                                                                   |
| Not Applicable                                                       |
| - Not Applicable                                                     |
| Not Applicable                                                       |
| 0.5 bar: N/A 1 bar: N/A 2 bar: N/A 3 bar: N/A                        |
| Approval No: N/A                                                     |
| Approval No: N/A                                                     |
| Approval No: N/A                                                     |
|                                                                      |
|                                                                      |
| Not Applicable                                                       |
| Not Applicable                                                       |
| Not Applicable<br>Not Applicable                                     |
| Not Applicable<br>Not Applicable<br>Not Applicable                   |
| Not Applicable<br>Not Applicable<br>Not Applicable<br>Not Applicable |
| Not Applicable<br>Not Applicable<br>Not Applicable                   |
| Not Applicable<br>Not Applicable<br>Not Applicable<br>Not Applicable |
|                                                                      |