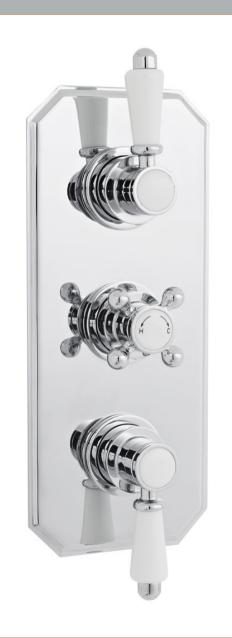

Sales Code: ITY317 Description: Triple Concealed Thermo Valve

| <b>Product Dimensions</b>                |                                    |
|------------------------------------------|------------------------------------|
| Length (mm):                             |                                    |
| Width (mm):                              | 120                                |
| Height (mm):                             | 280                                |
| Depth (mm):                              | 135                                |
| Nett Weight (kg):                        | 3.86                               |
| Packaging Dimensions                     |                                    |
| Length (mm):                             | 320                                |
| Width (mm):                              | 250                                |
| Height (mm):                             |                                    |
| Gross Weight (kg):                       | 3.86                               |
| Packaging Data                           |                                    |
| Box Colour:                              | White Cardboard Box                |
| Box Qty:                                 | 1                                  |
| Label Size:                              | 100 x 50                           |
| Label Colour:                            | White Label                        |
| Label Qty:                               | 2                                  |
| Outer Box Dimensions (If Applica         | able)                              |
| Length (mm):                             |                                    |
| Width (mm):                              | 525                                |
| Height (mm):                             | 370                                |
| Depth (mm):                              | 350                                |
| Gross Weight (kg):                       | 23                                 |
| Barcode:                                 | 5055369030804                      |
| Product Details                          |                                    |
| Country of Origin:                       | United Kingdom                     |
| Fitting Instruction:                     | No                                 |
| Product Material:                        | Brass/ABS                          |
| Mount Type:                              | Wall, Recessed                     |
| Outlet Elbow Supplied:                   | No                                 |
| Easy Clean:                              | Not Applicable                     |
| Head Included:                           | No                                 |
| Handset Included:                        | No                                 |
| Body Jets Included:                      | Not Applicable                     |
| No of Body Jets:                         | Not Applicable                     |
| Operating Pressure (bar):                | 0.1                                |
| Valve/Cartridge Type:                    | 1/4 Turn Ceramic Disc              |
| Flow Rates (L/min): 0.1 bar: 5.5 0.5 bar | : 14 1 bar: 20 2 bar: 29 3 bar: 44 |
| TMV2 Approved: Yes                       | Approval No: Bc 1875 00817         |
| TMV3 Approved: Yes                       | Approval No: Nsf 1938 1217         |
| WRAS Approved: Yes                       | Approval No: 1703023               |
| Head Function:                           | Not Applicable                     |
| Handset Function:                        | Not Applicable                     |
| Body Jet Info:                           | Not Applicable                     |
| Pipe Size:                               | 15 mm (1/2" Bsp)                   |
| Pipe Centres:                            | N/A                                |
| Colour/Finish:                           | Chrome                             |
| Hose Included:                           | Not Applicable                     |
| No. of Outlets:                          | 2                                  |