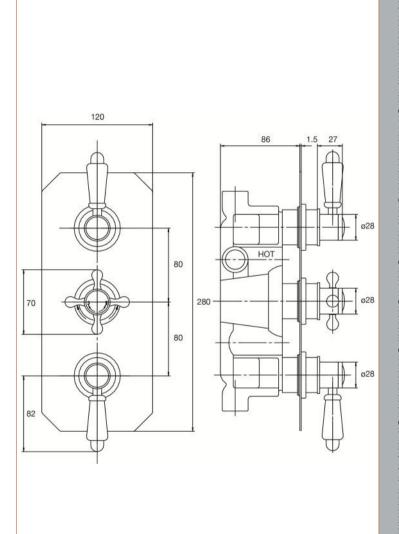

Sales Code: ITY317 Description: Triple Concealed Thermo Valve

| <b>Product Dimensions</b>                |                                    |
|------------------------------------------|------------------------------------|
| Length (mm):                             |                                    |
| Width (mm):                              | 120                                |
| Height (mm):                             | 280                                |
| Depth (mm):                              | 135                                |
| Nett Weight (kg):                        | 3.86                               |
| Packaging Dimensions                     |                                    |
| Length (mm):                             | 320                                |
| Width (mm):                              | 250                                |
| Height (mm):                             |                                    |
| Gross Weight (kg):                       | 3.86                               |
| Packaging Data                           |                                    |
| Box Colour:                              | White Cardboard Box                |
| Box Qty:                                 | 1                                  |
| Label Size:                              | 100 x 50                           |
| Label Colour:                            | White Label                        |
| Label Qty:                               | 2                                  |
| Outer Box Dimensions (If Applica         | able)                              |
| Length (mm):                             |                                    |
| Width (mm):                              | 525                                |
| Height (mm):                             | 370                                |
| Depth (mm):                              | 350                                |
| Gross Weight (kg):                       | 23                                 |
| Barcode:                                 | 5055369030804                      |
| Product Details                          |                                    |
| Country of Origin:                       | United Kingdom                     |
| Fitting Instruction:                     | No                                 |
| Product Material:                        | Brass/ABS                          |
| Mount Type:                              | Wall, Recessed                     |
| Outlet Elbow Supplied:                   | No                                 |
| Easy Clean:                              | Not Applicable                     |
| Head Included:                           | No                                 |
| Handset Included:                        | No                                 |
| Body Jets Included:                      | Not Applicable                     |
| No of Body Jets:                         | Not Applicable                     |
| Operating Pressure (bar):                | 0.1                                |
| Valve/Cartridge Type:                    | 1/4 Turn Ceramic Disc              |
| Flow Rates (L/min): 0.1 bar: 5.5 0.5 bar | : 14 1 bar: 20 2 bar: 29 3 bar: 44 |
| TMV2 Approved: Yes                       | Approval No: Bc 1875 00817         |
| TMV3 Approved: Yes                       | Approval No: Nsf 1938 1217         |
| WRAS Approved: Yes                       | Approval No: 1703023               |
| Head Function:                           | Not Applicable                     |
| Handset Function:                        | Not Applicable                     |
| Body Jet Info:                           | Not Applicable                     |
| Pipe Size:                               | 15 mm (1/2" Bsp)                   |
| Pipe Centres:                            | N/A                                |
| Colour/Finish:                           | Chrome                             |
| Hose Included:                           | Not Applicable                     |
| No. of Outlets:                          | 2                                  |