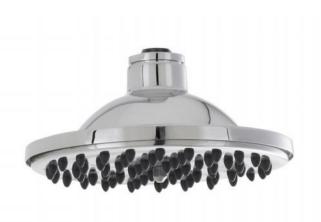

Sales Code: A304 Description: 6" Fixed Head

| Product Dimensions               |                                               |
|----------------------------------|-----------------------------------------------|
| Length (mm):                     |                                               |
| Width (mm):                      | 152                                           |
| Height (mm):                     | 185                                           |
| Depth (mm):                      | 421                                           |
| Nett Weight (kg):                | 0.79                                          |
| Packaging Dimensions             |                                               |
| Length (mm):                     | 175                                           |
| Width (mm):                      | 165                                           |
| Height (mm):                     |                                               |
| Gross Weight (kg):               | 0.79                                          |
| Packaging Data                   |                                               |
| Box Colour:                      | White Cardboard Box                           |
| Box Qty:                         | 1                                             |
| Label Size:                      | 100 x 50                                      |
| Label Colour:                    | White Label                                   |
| Label Qty:                       | 2                                             |
| Outer Box Dimensions (If A)      | oplicable)                                    |
| Length (mm):                     |                                               |
| Width (mm):                      | 370                                           |
| Height (mm):                     | 440                                           |
| Depth (mm):                      | 380                                           |
| Gross Weight (kg):               | 13                                            |
| Barcode:                         | 5055146123828                                 |
| Product Details                  |                                               |
| Country of Origin:               | China                                         |
| Fitting Instruction:             | No                                            |
| Product Material:                | Brass                                         |
| Mount Type:                      | Wall, Surface                                 |
| Outlet Elbow Supplied:           | No                                            |
| Easy Clean:                      | Yes                                           |
| Head Included:                   | Yes                                           |
| Handset Included:                | No                                            |
| Body Jets Included:              | Not Applicable                                |
| No of Body Jets:                 | Not Applicable                                |
| Operating Pressure (bar):        | 0.5                                           |
| Valve/Cartridge Type:            | Not Applicable                                |
| Flow Rates (L/min): 0.1 bar: N/A | 0.5 bar: N/A 1 bar: N/A 2 bar: N/A 3 bar: N/A |
| TMV2 Approved: No                | Approval No: N/A                              |
| TMV3 Approved: No                | Approval No: N/A                              |
| WRAS Approved: No                | Approval No: N/A                              |
| Head Function:                   | Single                                        |
| Handset Function:                | Not Applicable                                |
| Body Jet Info:                   | Not Applicable                                |
| Pipe Size:                       | Not Applicable                                |
| Pipe Centres:                    | N/A                                           |
| Colour/Finish:                   | Chrome                                        |
| Hose Included:                   | Not Applicable                                |
| No. of Outlets:                  | N/A                                           |