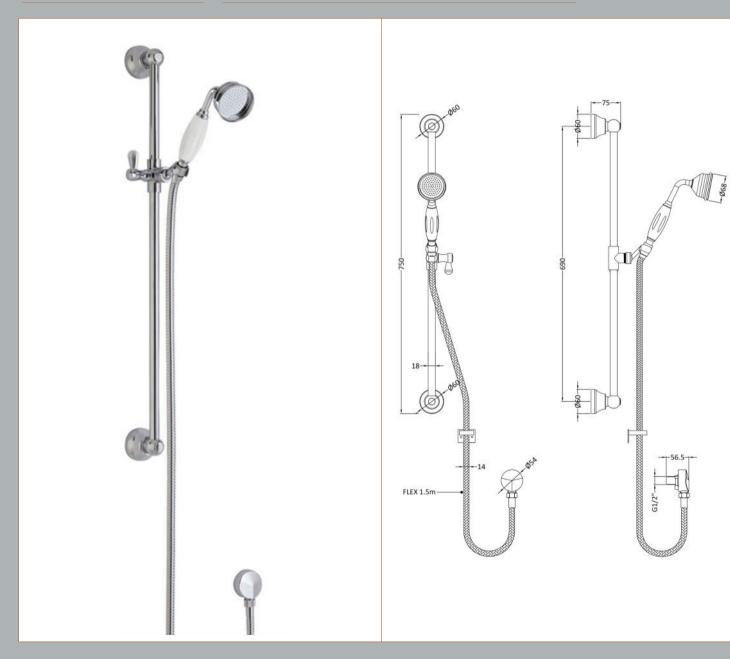

Sales Code: A3211 Description: Traditional Slider Rail Kit

| <b>Product Dimensions</b>        |                                               |
|----------------------------------|-----------------------------------------------|
| Length (mm):                     |                                               |
| Width (mm):                      | 70                                            |
| Height (mm):                     | 750                                           |
| Depth (mm):                      | 150                                           |
| Nett Weight (kg):                | 1.47                                          |
| <b>Packaging Dimensions</b>      |                                               |
| Length (mm):                     | 785                                           |
| Width (mm):                      | 125                                           |
| Height (mm):                     |                                               |
| Gross Weight (kg):               | 1.97                                          |
| Packaging Data                   |                                               |
| Box Colour:                      | White Cardboard Box                           |
| Box Qty:                         | 1                                             |
| Label Size:                      | 100 x 50                                      |
| Label Colour:                    | White Label                                   |
| Label Qty:                       | 2                                             |
| Outer Box Dimensions (If A       | nnlicable)                                    |
| Length (mm):                     | ppreuss                                       |
| Width (mm):                      | 400                                           |
| Height (mm):                     | 340                                           |
| Depth (mm):                      | 800                                           |
| Gross Weight (kg):               | 24                                            |
| Barcode:                         | 5055146101079                                 |
| Product Details                  |                                               |
| Country of Origin:               | China                                         |
| Fitting Instruction:             | No                                            |
| Product Material:                | Brass/ABS                                     |
| Mount Type:                      | Wall, Surface                                 |
| Outlet Elbow Supplied:           | Yes                                           |
| Easy Clean:                      | No                                            |
| Head Included:                   | No                                            |
| Handset Included:                | Yes                                           |
| Body Jets Included:              | No                                            |
| No of Body Jets:                 | Not Applicable                                |
| Operating Pressure (bar):        | 0.1                                           |
| Valve/Cartridge Type:            | Not Applicable                                |
| Flow Rates (L/min): 0.1 bar: N/A | 0.5 bar: N/A 1 bar: N/A 2 bar: N/A 3 bar: N/A |
| TMV2 Approved: No                | Approval No: N/A                              |
| TMV3 Approved: No                | Approval No: N/A                              |
| WRAS Approved: No                | Approval No: N/A                              |
| Head Function:                   | Not Applicable                                |
| Handset Function:                | Single Setting                                |
| Body Jet Info:                   | Not Applicable                                |
| Pipe Size:                       | 15 mm (1/2" Bsp)                              |
| Pipe Centres:                    | N/A                                           |
| Colour/Finish:                   | Chrome                                        |
| Hose Included:                   | Yes                                           |
| No. of Outlets:                  | 1                                             |