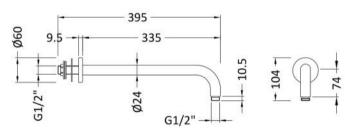

Sales Code: ARM01 Description: W/H Shower Arm

| Length (mm):                     |                                |
|----------------------------------|--------------------------------|
| Width (mm):                      | 62                             |
| Height (mm):                     | 108                            |
| Depth (mm):                      | 357                            |
| Nett Weight (kg):                | 0.32                           |
| Packaging Dimensions             | 0.02                           |
| Length (mm):                     | 102                            |
| Width (mm):                      | 38                             |
|                                  | 38                             |
| Height (mm):                     | 0.5                            |
| Gross Weight (kg):               | 0.5                            |
| Packaging Data                   |                                |
| Box Colour:                      | White Cardboard Box            |
| Box Qty:                         | 1                              |
| Label Size:                      | 100 x 50                       |
| Label Colour:                    | White Label                    |
| Label Qty:                       | 2                              |
| Outer Box Dimensions (If A       | Applicable)                    |
| Length (mm):                     |                                |
| Width (mm):                      | 430                            |
| Height (mm):                     | 365                            |
| Depth (mm):                      | 430                            |
| Gross Weight (kg):               | 19                             |
| Barcode:                         | 5055146185604                  |
| Product Details                  |                                |
| Country of Origin:               | China                          |
| Fitting Instruction:             | No                             |
| Product Material:                | Brass                          |
| Mount Type:                      | Surface, Wall                  |
| Outlet Elbow Supplied:           | No                             |
| Easy Clean:                      | Not Applicable                 |
| Head Included:                   | No                             |
| Handset Included:                | Not Applicable                 |
| Body Jets Included:              | No                             |
| No of Body Jets:                 | Not Applicable                 |
| Operating Pressure (bar):        | · ·                            |
| Valve/Cartridge Type:            | Not Applicable                 |
| Flow Rates (L/min): 0.1 bar: N/A |                                |
| ΓMV2 Approved: No                | Approval No: N/A               |
| ΓMV3 Approved: No                | Approval No: N/A               |
| WRAS Approved: No                | Approval No: N/A               |
| Head Function:                   | Not Applicable                 |
| Handset Function:                | Not Applicable                 |
|                                  | Not Applicable                 |
| Body Jet Info:                   |                                |
| Body Jet Info: Pine Size:        | Not Applicable                 |
| Pipe Size:                       | Not Applicable  Not Applicable |
| Pipe Size: Pipe Centres:         | Not Applicable                 |
| Pipe Size:                       |                                |