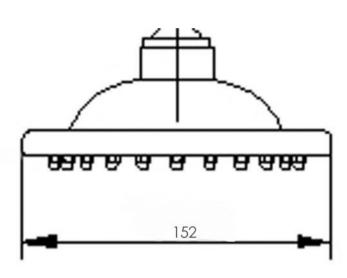

Sales Code: A304 Description: 6" Fixed Head

| Product Dimensions               |                                               |
|----------------------------------|-----------------------------------------------|
| Length (mm):                     |                                               |
| Width (mm):                      | 152                                           |
| Height (mm):                     | 185                                           |
| Depth (mm):                      | 421                                           |
| Nett Weight (kg):                | 0.79                                          |
| Packaging Dimensions             |                                               |
| Length (mm):                     | 175                                           |
| Width (mm):                      | 165                                           |
| Height (mm):                     |                                               |
| Gross Weight (kg):               | 0.79                                          |
| Packaging Data                   |                                               |
| Box Colour:                      | White Cardboard Box                           |
| Box Qty:                         | 1                                             |
| Label Size:                      | 100 x 50                                      |
| Label Colour:                    | White Label                                   |
| Label Qty:                       | 2                                             |
| Outer Box Dimensions (If A)      | oplicable)                                    |
| Length (mm):                     |                                               |
| Width (mm):                      | 370                                           |
| Height (mm):                     | 440                                           |
| Depth (mm):                      | 380                                           |
| Gross Weight (kg):               | 13                                            |
| Barcode:                         | 5055146123828                                 |
| Product Details                  |                                               |
| Country of Origin:               | China                                         |
| Fitting Instruction:             | No                                            |
| Product Material:                | Brass                                         |
| Mount Type:                      | Wall, Surface                                 |
| Outlet Elbow Supplied:           | No                                            |
| Easy Clean:                      | Yes                                           |
| Head Included:                   | Yes                                           |
| Handset Included:                | No                                            |
| Body Jets Included:              | Not Applicable                                |
| No of Body Jets:                 | Not Applicable                                |
| Operating Pressure (bar):        | 0.5                                           |
| Valve/Cartridge Type:            | Not Applicable                                |
| Flow Rates (L/min): 0.1 bar: N/A | 0.5 bar: N/A 1 bar: N/A 2 bar: N/A 3 bar: N/A |
| TMV2 Approved: No                | Approval No: N/A                              |
| TMV3 Approved: No                | Approval No: N/A                              |
| WRAS Approved: No                | Approval No: N/A                              |
| Head Function:                   | Single                                        |
| Handset Function:                | Not Applicable                                |
| Body Jet Info:                   | Not Applicable                                |
| Pipe Size:                       | Not Applicable                                |
| Pipe Centres:                    | N/A                                           |
| Colour/Finish:                   | Chrome                                        |
| Hose Included:                   | Not Applicable                                |
| No. of Outlets:                  | N/A                                           |