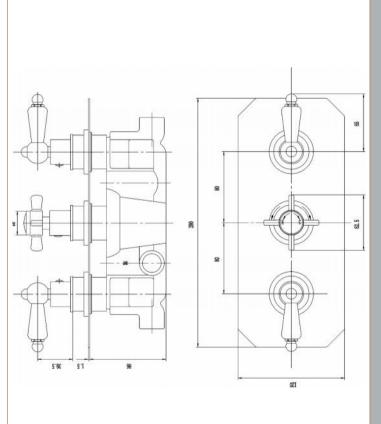

Sales Code: A3057 Description: Beaumont Triple Concealed Thermo Valve

| <b>Product Dimensions</b>        |                                 |           |
|----------------------------------|---------------------------------|-----------|
| Length (mm):                     |                                 |           |
| Width (mm):                      | 120                             |           |
| Height (mm):                     | 280                             |           |
| Depth (mm):                      | 124                             |           |
| Nett Weight (kg):                | 3.02                            |           |
| Packaging Dimensions             |                                 |           |
| Length (mm):                     | 320                             |           |
| Width (mm):                      | 250                             |           |
| Height (mm):                     |                                 |           |
| Gross Weight (kg):               | 3.59                            |           |
| Packaging Data                   |                                 |           |
| Box Colour:                      | White Cardboard Box             |           |
| Box Qty:                         | 1                               |           |
| Label Size:                      | 100 x 50                        |           |
| Label Colour:                    | White Label                     |           |
| Label Qty:                       | 2                               |           |
| Outer Box Dimensions (If A       | Applicable)                     |           |
| Length (mm):                     |                                 |           |
| Width (mm):                      | 500                             |           |
| Height (mm):                     | 370                             |           |
| Depth (mm):                      | 355                             |           |
| Gross Weight (kg):               | 22                              |           |
| Barcode:                         | 5055369030798                   |           |
| Product Details                  |                                 |           |
| Country of Origin:               | United Kingdom                  |           |
| Fitting Instruction:             | No                              |           |
| Product Material:                | Brass/ABS                       |           |
| Mount Type:                      | Wall, Recessed                  |           |
| Outlet Elbow Supplied:           | No                              |           |
| Easy Clean:                      | Not Applicable                  |           |
| Head Included:                   | No                              |           |
| Handset Included:                | No                              |           |
| Body Jets Included:              | Not Applicable                  |           |
| No of Body Jets:                 | Not Applicable                  |           |
| Operating Pressure (bar):        | 0.1                             |           |
| Valve/Cartridge Type:            | 1/4 Turn Ceramic Disc           |           |
| Flow Rates (L/min): 0.1 bar: 5.5 | 0.5 bar: 14 1 bar: 20 2 bar: 29 | 3 bar: 44 |
| TMV2 Approved: Yes               | Approval No: Bc 1875 00817      |           |
| TMV3 Approved: Yes               | Approval No: Nsf 1938 1217      |           |
| WRAS Approved: Yes               | Approval No: 1703023            |           |
| Head Function:                   | Not Applicable                  |           |
| Handset Function:                | Not Applicable                  |           |
| Body Jet Info:                   | Not Applicable                  |           |
| Pipe Size:                       | 15 mm (1/2" Bsp)                |           |
| Pipe Centres:                    | N/A                             |           |
| Colour/Finish:                   | Chrome                          |           |
| Hose Included:                   | Not Applicable                  |           |
| No. of Outlets:                  | 2                               |           |