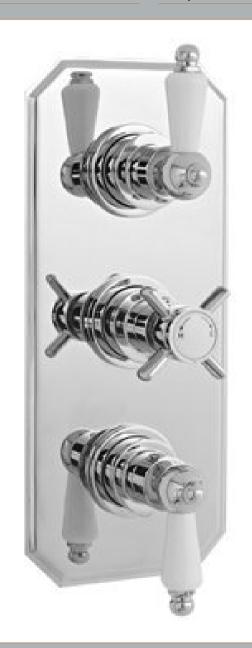

Sales Code: A3057 Description: Beaumont Triple Concealed Thermo Valve

| <b>Product Dimensions</b>        |                                 |           |
|----------------------------------|---------------------------------|-----------|
| Length (mm):                     |                                 |           |
| Width (mm):                      | 120                             |           |
| Height (mm):                     | 280                             |           |
| Depth (mm):                      | 124                             |           |
| Nett Weight (kg):                | 3.02                            |           |
| Packaging Dimensions             |                                 |           |
| Length (mm):                     | 320                             |           |
| Width (mm):                      | 250                             |           |
| Height (mm):                     |                                 |           |
| Gross Weight (kg):               | 3.59                            |           |
| Packaging Data                   |                                 |           |
| Box Colour:                      | White Cardboard Box             |           |
| Box Qty:                         | 1                               |           |
| Label Size:                      | 100 x 50                        |           |
| Label Colour:                    | White Label                     |           |
| Label Qty:                       | 2                               |           |
| Outer Box Dimensions (If A       | Applicable)                     |           |
| Length (mm):                     |                                 |           |
| Width (mm):                      | 500                             |           |
| Height (mm):                     | 370                             |           |
| Depth (mm):                      | 355                             |           |
| Gross Weight (kg):               | 22                              |           |
| Barcode:                         | 5055369030798                   |           |
| Product Details                  |                                 |           |
| Country of Origin:               | United Kingdom                  |           |
| Fitting Instruction:             | No                              |           |
| Product Material:                | Brass/ABS                       |           |
| Mount Type:                      | Wall, Recessed                  |           |
| Outlet Elbow Supplied:           | No                              |           |
| Easy Clean:                      | Not Applicable                  |           |
| Head Included:                   | No                              |           |
| Handset Included:                | No                              |           |
| Body Jets Included:              | Not Applicable                  |           |
| No of Body Jets:                 | Not Applicable                  |           |
| Operating Pressure (bar):        | 0.1                             |           |
| Valve/Cartridge Type:            | 1/4 Turn Ceramic Disc           |           |
| Flow Rates (L/min): 0.1 bar: 5.5 | 0.5 bar: 14 1 bar: 20 2 bar: 29 | 3 bar: 44 |
| TMV2 Approved: Yes               | Approval No: Bc 1875 00817      |           |
| TMV3 Approved: Yes               | Approval No: Nsf 1938 1217      |           |
| WRAS Approved: Yes               | Approval No: 1703023            |           |
| Head Function:                   | Not Applicable                  |           |
| Handset Function:                | Not Applicable                  |           |
| Body Jet Info:                   | Not Applicable                  |           |
| Pipe Size:                       | 15 mm (1/2" Bsp)                |           |
| Pipe Centres:                    | N/A                             |           |
| Colour/Finish:                   | Chrome                          |           |
| Hose Included:                   | Not Applicable                  |           |
| No. of Outlets:                  | 2                               |           |