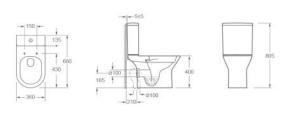

## BLADE RIMLESS OPEN BACK CLOSE COUPLED WC PAN

Category: Close coupled pan Weight: 29.5kg Range: Blade

Guarantee: 25 years manufacturing Code: C10180CR

Dimensions are in millimetres except thread sizes which are BSP imperial.