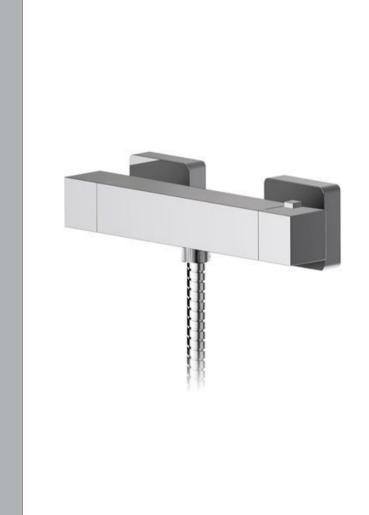

Sales Code: STY059 Description: Rectangular Slide Rail Kit

Sales Code: SAN503 Description: Sanford Thermostatic Bar Valve

| <b>Product Dimensions</b>              |                                                  |
|----------------------------------------|--------------------------------------------------|
| Length (mm):                           |                                                  |
| Width (mm):                            | 275                                              |
| Height (mm):                           | 55                                               |
| Depth (mm):                            | 72                                               |
| Nett Weight (kg):                      | 1.75                                             |
| <b>Packaging Dimensions</b>            |                                                  |
| Length (mm):                           | 82                                               |
| Width (mm):                            | 355                                              |
| Height (mm):                           |                                                  |
| Gross Weight (kg):                     | 1.75                                             |
|                                        | 21.0                                             |
| Packaging Data                         | Milette Conditional Dec                          |
| Box Colour:                            | White Cardboard Box                              |
| Box Qty:                               | 1                                                |
| Label Size:                            | 100 x 50                                         |
| Label Colour:                          | White Label                                      |
| Label Qty:                             | 1                                                |
| Outer Box Dimensions (If               | Applicable)                                      |
| Length (mm):                           |                                                  |
| Width (mm):                            | 420                                              |
| Height (mm):                           | 440                                              |
| Depth (mm):                            | 360                                              |
| Gross Weight (kg):                     |                                                  |
| Barcode:                               | 5056211898085                                    |
| <b>Product Details</b>                 |                                                  |
| Country of Origin:                     | China                                            |
| Fitting Instruction:                   | No                                               |
| Product Material:                      | Brass/ABS                                        |
| Mount Type:                            | Wall                                             |
| Outlet Elbow Supplied:                 | Not Applicable                                   |
| Easy Clean:                            | Not Applicable                                   |
| Head Included:                         | No                                               |
| Handset Included:                      | No                                               |
| Body Jets Included:                    | No                                               |
| No of Body Jets:                       | Not Applicable                                   |
| Operating Pressure (bar):              | 0.2                                              |
| Valve/Cartridge Type:                  | 1/4 Turn Ceramic Disc                            |
| Flow Rates (L/min): 0.1 bar: 3.3       | 0.5 bar: 7.9 1 bar: 11.3 2 bar: 16.2 3 bar: 19.8 |
| TMV2 Approved: No                      | Approval No: N/A                                 |
|                                        | **                                               |
| TMV3 Approved: No<br>WRAS Approved: No | Approval No: N/A Approval No: N/A                |
| Head Function:                         |                                                  |
| Handset Function:                      | Not Applicable                                   |
|                                        | Not Applicable                                   |
| Body Jet Info:                         | Not Applicable                                   |
| Pipe Size:                             | 15 mm (1/2" Bsp)                                 |
| Pipe Centres:                          | 150                                              |
| Colour/Finish:                         | Chrome                                           |
| Hose Included:                         | No                                               |
| No. of Outlets:                        | 1                                                |