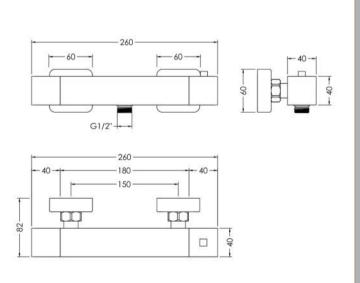

Sales Code: STY059 Description: Rectangular Slide Rail Kit

Sales Code: SAN503 Description: Sanford Thermostatic Bar Valve

| <b>Product Dimensions</b>              |                                                  |
|----------------------------------------|--------------------------------------------------|
| Length (mm):                           |                                                  |
| Width (mm):                            | 275                                              |
| Height (mm):                           | 55                                               |
| Depth (mm):                            | 72                                               |
| Nett Weight (kg):                      | 1.75                                             |
| <b>Packaging Dimensions</b>            |                                                  |
| Length (mm):                           | 82                                               |
| Width (mm):                            | 355                                              |
| Height (mm):                           |                                                  |
| Gross Weight (kg):                     | 1.75                                             |
|                                        | 21.0                                             |
| Packaging Data                         | Milette Conditional Dec                          |
| Box Colour:                            | White Cardboard Box                              |
| Box Qty:                               | 1                                                |
| Label Size:                            | 100 x 50                                         |
| Label Colour:                          | White Label                                      |
| Label Qty:                             | 1                                                |
| Outer Box Dimensions (If               | Applicable)                                      |
| Length (mm):                           |                                                  |
| Width (mm):                            | 420                                              |
| Height (mm):                           | 440                                              |
| Depth (mm):                            | 360                                              |
| Gross Weight (kg):                     |                                                  |
| Barcode:                               | 5056211898085                                    |
| <b>Product Details</b>                 |                                                  |
| Country of Origin:                     | China                                            |
| Fitting Instruction:                   | No                                               |
| Product Material:                      | Brass/ABS                                        |
| Mount Type:                            | Wall                                             |
| Outlet Elbow Supplied:                 | Not Applicable                                   |
| Easy Clean:                            | Not Applicable                                   |
| Head Included:                         | No                                               |
| Handset Included:                      | No                                               |
| Body Jets Included:                    | No                                               |
| No of Body Jets:                       | Not Applicable                                   |
| Operating Pressure (bar):              | 0.2                                              |
| Valve/Cartridge Type:                  | 1/4 Turn Ceramic Disc                            |
| Flow Rates (L/min): 0.1 bar: 3.3       | 0.5 bar: 7.9 1 bar: 11.3 2 bar: 16.2 3 bar: 19.8 |
| TMV2 Approved: No                      | Approval No: N/A                                 |
|                                        | **                                               |
| TMV3 Approved: No<br>WRAS Approved: No | Approval No: N/A Approval No: N/A                |
| Head Function:                         |                                                  |
| Handset Function:                      | Not Applicable                                   |
|                                        | Not Applicable                                   |
| Body Jet Info:                         | Not Applicable                                   |
| Pipe Size:                             | 15 mm (1/2" Bsp)                                 |
| Pipe Centres:                          | 150                                              |
| Colour/Finish:                         | Chrome                                           |
| Hose Included:                         | No                                               |
| No. of Outlets:                        | 1                                                |