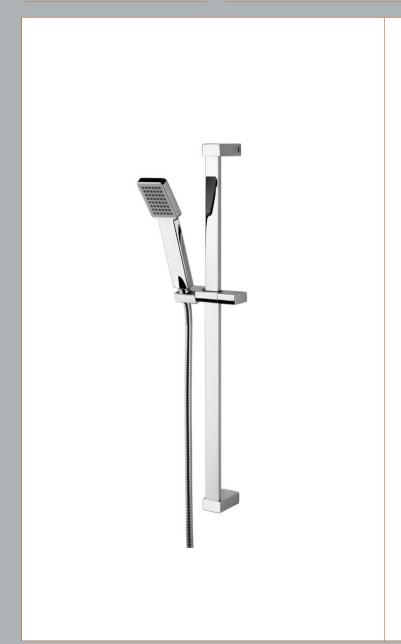

Sales Code: STY059 Description: Rectangular Slide Rail Kit

Sales Code: SAN503 Description: Sanford Thermostatic Bar Valve

| <b>Product Dimensions</b>              |                                                  |
|----------------------------------------|--------------------------------------------------|
| Length (mm):                           |                                                  |
| Width (mm):                            | 275                                              |
| Height (mm):                           | 55                                               |
| Depth (mm):                            | 72                                               |
| Nett Weight (kg):                      | 1.75                                             |
| <b>Packaging Dimensions</b>            |                                                  |
| Length (mm):                           | 82                                               |
| Width (mm):                            | 355                                              |
| Height (mm):                           |                                                  |
| Gross Weight (kg):                     | 1.75                                             |
|                                        | 21.0                                             |
| Packaging Data                         | Milette Conditional Dec                          |
| Box Colour:                            | White Cardboard Box                              |
| Box Qty:                               | 1                                                |
| Label Size:                            | 100 x 50                                         |
| Label Colour:                          | White Label                                      |
| Label Qty:                             | 1                                                |
| Outer Box Dimensions (If               | Applicable)                                      |
| Length (mm):                           |                                                  |
| Width (mm):                            | 420                                              |
| Height (mm):                           | 440                                              |
| Depth (mm):                            | 360                                              |
| Gross Weight (kg):                     |                                                  |
| Barcode:                               | 5056211898085                                    |
| <b>Product Details</b>                 |                                                  |
| Country of Origin:                     | China                                            |
| Fitting Instruction:                   | No                                               |
| Product Material:                      | Brass/ABS                                        |
| Mount Type:                            | Wall                                             |
| Outlet Elbow Supplied:                 | Not Applicable                                   |
| Easy Clean:                            | Not Applicable                                   |
| Head Included:                         | No                                               |
| Handset Included:                      | No                                               |
| Body Jets Included:                    | No                                               |
| No of Body Jets:                       | Not Applicable                                   |
| Operating Pressure (bar):              | 0.2                                              |
| Valve/Cartridge Type:                  | 1/4 Turn Ceramic Disc                            |
| Flow Rates (L/min): 0.1 bar: 3.3       | 0.5 bar: 7.9 1 bar: 11.3 2 bar: 16.2 3 bar: 19.8 |
| TMV2 Approved: No                      | Approval No: N/A                                 |
|                                        | **                                               |
| TMV3 Approved: No<br>WRAS Approved: No | Approval No: N/A Approval No: N/A                |
| Head Function:                         |                                                  |
| Handset Function:                      | Not Applicable                                   |
|                                        | Not Applicable                                   |
| Body Jet Info:                         | Not Applicable                                   |
| Pipe Size:                             | 15 mm (1/2" Bsp)                                 |
| Pipe Centres:                          | 150                                              |
| Colour/Finish:                         | Chrome                                           |
| Hose Included:                         | No                                               |
| No. of Outlets:                        | 1                                                |