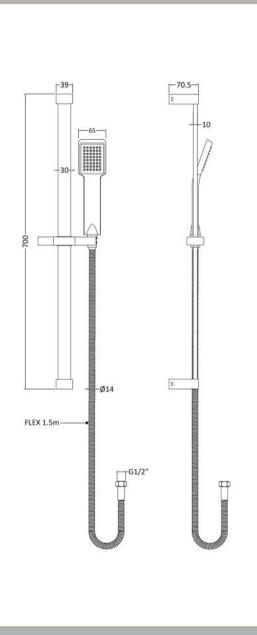

Sales Code: STY059 Description: Rectangular Slide Rail Kit

Sales Code: SAN503 Description: Sanford Thermostatic Bar Valve

| <b>Product Dimensions</b>              |                                                  |
|----------------------------------------|--------------------------------------------------|
| Length (mm):                           |                                                  |
| Width (mm):                            | 275                                              |
| Height (mm):                           | 55                                               |
| Depth (mm):                            | 72                                               |
| Nett Weight (kg):                      | 1.75                                             |
| <b>Packaging Dimensions</b>            |                                                  |
| Length (mm):                           | 82                                               |
| Width (mm):                            | 355                                              |
| Height (mm):                           |                                                  |
| Gross Weight (kg):                     | 1.75                                             |
|                                        | 21.0                                             |
| Packaging Data                         | Milette Conditional Dec                          |
| Box Colour:                            | White Cardboard Box                              |
| Box Qty:                               | 1                                                |
| Label Size:                            | 100 x 50                                         |
| Label Colour:                          | White Label                                      |
| Label Qty:                             | 1                                                |
| Outer Box Dimensions (If               | Applicable)                                      |
| Length (mm):                           |                                                  |
| Width (mm):                            | 420                                              |
| Height (mm):                           | 440                                              |
| Depth (mm):                            | 360                                              |
| Gross Weight (kg):                     |                                                  |
| Barcode:                               | 5056211898085                                    |
| <b>Product Details</b>                 |                                                  |
| Country of Origin:                     | China                                            |
| Fitting Instruction:                   | No                                               |
| Product Material:                      | Brass/ABS                                        |
| Mount Type:                            | Wall                                             |
| Outlet Elbow Supplied:                 | Not Applicable                                   |
| Easy Clean:                            | Not Applicable                                   |
| Head Included:                         | No                                               |
| Handset Included:                      | No                                               |
| Body Jets Included:                    | No                                               |
| No of Body Jets:                       | Not Applicable                                   |
| Operating Pressure (bar):              | 0.2                                              |
| Valve/Cartridge Type:                  | 1/4 Turn Ceramic Disc                            |
| Flow Rates (L/min): 0.1 bar: 3.3       | 0.5 bar: 7.9 1 bar: 11.3 2 bar: 16.2 3 bar: 19.8 |
| TMV2 Approved: No                      | Approval No: N/A                                 |
|                                        | **                                               |
| TMV3 Approved: No<br>WRAS Approved: No | Approval No: N/A Approval No: N/A                |
| Head Function:                         |                                                  |
| Handset Function:                      | Not Applicable                                   |
|                                        | Not Applicable                                   |
| Body Jet Info:                         | Not Applicable                                   |
| Pipe Size:                             | 15 mm (1/2" Bsp)                                 |
| Pipe Centres:                          | 150                                              |
| Colour/Finish:                         | Chrome                                           |
| Hose Included:                         | No                                               |
| No. of Outlets:                        | 1                                                |