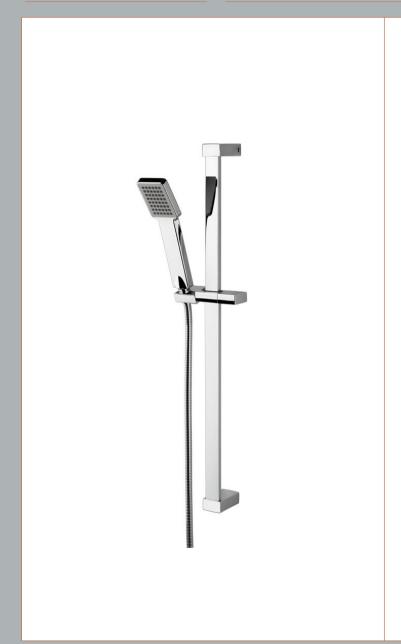

Sales Code: STY059 Description: Rectangular Slide Rail Kit

Sales Code: WIN503 Description: Windon Thermostatic Bar Valve

| Product Dimensions                          |                                                  |
|---------------------------------------------|--------------------------------------------------|
| Length (mm):                                |                                                  |
| Width (mm):                                 | 261                                              |
| Height (mm):                                | 55                                               |
| Depth (mm):                                 | 65                                               |
| Nett Weight (kg):                           | 1.71                                             |
| Packaging Dimensions                        |                                                  |
| Length (mm):                                | 82                                               |
| Width (mm):                                 | 355                                              |
| Height (mm):                                |                                                  |
| Gross Weight (kg):                          | 1.71                                             |
|                                             | 1.11                                             |
| Packaging Data                              | WI : O II I I                                    |
| Box Colour:                                 | White Cardboard Box                              |
| Box Qty:                                    | 1                                                |
| Label Size:                                 | 100 x 50                                         |
| Label Colour:                               | White Label                                      |
| Label Qty:                                  | 1                                                |
| Outer Box Dimensions (If A                  | Applicable)                                      |
| Length (mm):                                |                                                  |
| Width (mm):                                 | 420                                              |
| Height (mm):                                | 440                                              |
| Depth (mm):                                 | 360                                              |
| Gross Weight (kg):                          |                                                  |
| Barcode:                                    | 5056211898375                                    |
| Product Details                             |                                                  |
| Country of Origin:                          | China                                            |
| Fitting Instruction:                        | No                                               |
| Product Material:                           | Brass/ABS                                        |
| Mount Type:                                 | Wall                                             |
| Outlet Elbow Supplied:                      | Not Applicable                                   |
| Easy Clean:                                 | Not Applicable                                   |
| Head Included:                              | No                                               |
| Handset Included:                           | No                                               |
| Body Jets Included:                         | No                                               |
| No of Body Jets:                            | Not Applicable                                   |
| Operating Pressure (bar):                   | 0.2                                              |
| Valve/Cartridge Type:                       | 1/4 Turn Ceramic Disc                            |
| Flow Rates (L/min): 0.1 bar: 3.3            | 0.5 bar: 7.9 1 bar: 11.3 2 bar: 16.2 3 bar: 19.8 |
| TMV2 Approved: No                           | Approval No: N/A                                 |
| TMV3 Approved: No                           | Approval No: N/A                                 |
| WRAS Approved: No                           | Approval No: N/A                                 |
| Head Function:                              | Not Applicable                                   |
| Handset Function:                           | Not Applicable                                   |
| Body Jet Info:                              | Not Applicable                                   |
| Pipe Size:                                  | 15 mm (1/2" Bsp)                                 |
| 1                                           | 150                                              |
| Pipe Centres:                               | 130                                              |
| Pipe Centres: Colour/Finish:                |                                                  |
| Pipe Centres: Colour/Finish: Hose Included: | Chrome<br>No                                     |