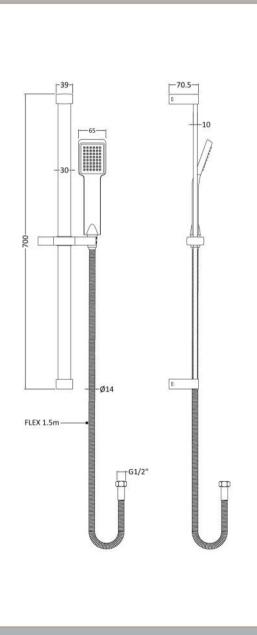

Sales Code: STY059 Description: Rectangular Slide Rail Kit

Sales Code: WIN503 Description: Windon Thermostatic Bar Valve

| Product Dimensions                          |                                                  |
|---------------------------------------------|--------------------------------------------------|
| Length (mm):                                |                                                  |
| Width (mm):                                 | 261                                              |
| Height (mm):                                | 55                                               |
| Depth (mm):                                 | 65                                               |
| Nett Weight (kg):                           | 1.71                                             |
| Packaging Dimensions                        |                                                  |
| Length (mm):                                | 82                                               |
| Width (mm):                                 | 355                                              |
| Height (mm):                                |                                                  |
| Gross Weight (kg):                          | 1.71                                             |
|                                             | 1.11                                             |
| Packaging Data                              | WI : O II I I                                    |
| Box Colour:                                 | White Cardboard Box                              |
| Box Qty:                                    | 1                                                |
| Label Size:                                 | 100 x 50                                         |
| Label Colour:                               | White Label                                      |
| Label Qty:                                  | 1                                                |
| Outer Box Dimensions (If A                  | Applicable)                                      |
| Length (mm):                                |                                                  |
| Width (mm):                                 | 420                                              |
| Height (mm):                                | 440                                              |
| Depth (mm):                                 | 360                                              |
| Gross Weight (kg):                          |                                                  |
| Barcode:                                    | 5056211898375                                    |
| Product Details                             |                                                  |
| Country of Origin:                          | China                                            |
| Fitting Instruction:                        | No                                               |
| Product Material:                           | Brass/ABS                                        |
| Mount Type:                                 | Wall                                             |
| Outlet Elbow Supplied:                      | Not Applicable                                   |
| Easy Clean:                                 | Not Applicable                                   |
| Head Included:                              | No                                               |
| Handset Included:                           | No                                               |
| Body Jets Included:                         | No                                               |
| No of Body Jets:                            | Not Applicable                                   |
| Operating Pressure (bar):                   | 0.2                                              |
| Valve/Cartridge Type:                       | 1/4 Turn Ceramic Disc                            |
| Flow Rates (L/min): 0.1 bar: 3.3            | 0.5 bar: 7.9 1 bar: 11.3 2 bar: 16.2 3 bar: 19.8 |
| TMV2 Approved: No                           | Approval No: N/A                                 |
| TMV3 Approved: No                           | Approval No: N/A                                 |
| WRAS Approved: No                           | Approval No: N/A                                 |
| Head Function:                              | Not Applicable                                   |
| Handset Function:                           | Not Applicable                                   |
| Body Jet Info:                              | Not Applicable                                   |
| Pipe Size:                                  | 15 mm (1/2" Bsp)                                 |
| 1                                           | 150                                              |
| Pipe Centres:                               | 130                                              |
| Pipe Centres: Colour/Finish:                |                                                  |
| Pipe Centres: Colour/Finish: Hose Included: | Chrome<br>No                                     |