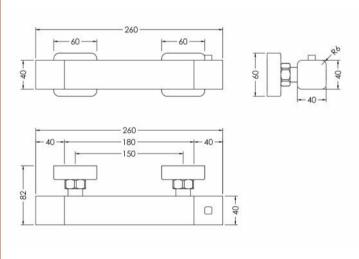

Sales Code: STY059 Description: Rectangular Slide Rail Kit

Sales Code: WIN503 Description: Windon Thermostatic Bar Valve

| Product Dimensions                          |                                                  |
|---------------------------------------------|--------------------------------------------------|
| Length (mm):                                |                                                  |
| Width (mm):                                 | 261                                              |
| Height (mm):                                | 55                                               |
| Depth (mm):                                 | 65                                               |
| Nett Weight (kg):                           | 1.71                                             |
| Packaging Dimensions                        |                                                  |
| Length (mm):                                | 82                                               |
| Width (mm):                                 | 355                                              |
| Height (mm):                                |                                                  |
| Gross Weight (kg):                          | 1.71                                             |
|                                             | 1.11                                             |
| Packaging Data                              | WI : O II I I                                    |
| Box Colour:                                 | White Cardboard Box                              |
| Box Qty:                                    | 1                                                |
| Label Size:                                 | 100 x 50                                         |
| Label Colour:                               | White Label                                      |
| Label Qty:                                  | 1                                                |
| Outer Box Dimensions (If A                  | Applicable)                                      |
| Length (mm):                                |                                                  |
| Width (mm):                                 | 420                                              |
| Height (mm):                                | 440                                              |
| Depth (mm):                                 | 360                                              |
| Gross Weight (kg):                          |                                                  |
| Barcode:                                    | 5056211898375                                    |
| Product Details                             |                                                  |
| Country of Origin:                          | China                                            |
| Fitting Instruction:                        | No                                               |
| Product Material:                           | Brass/ABS                                        |
| Mount Type:                                 | Wall                                             |
| Outlet Elbow Supplied:                      | Not Applicable                                   |
| Easy Clean:                                 | Not Applicable                                   |
| Head Included:                              | No                                               |
| Handset Included:                           | No                                               |
| Body Jets Included:                         | No                                               |
| No of Body Jets:                            | Not Applicable                                   |
| Operating Pressure (bar):                   | 0.2                                              |
| Valve/Cartridge Type:                       | 1/4 Turn Ceramic Disc                            |
| Flow Rates (L/min): 0.1 bar: 3.3            | 0.5 bar: 7.9 1 bar: 11.3 2 bar: 16.2 3 bar: 19.8 |
| TMV2 Approved: No                           | Approval No: N/A                                 |
| TMV3 Approved: No                           | Approval No: N/A                                 |
| WRAS Approved: No                           | Approval No: N/A                                 |
| Head Function:                              | Not Applicable                                   |
| Handset Function:                           | Not Applicable                                   |
| Body Jet Info:                              | Not Applicable                                   |
| Pipe Size:                                  | 15 mm (1/2" Bsp)                                 |
| 1                                           | 150                                              |
| Pipe Centres:                               | 130                                              |
| Pipe Centres: Colour/Finish:                |                                                  |
| Pipe Centres: Colour/Finish: Hose Included: | Chrome<br>No                                     |