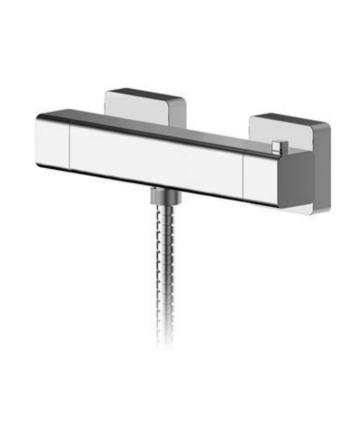

Sales Code: STY059 Description: Rectangular Slide Rail Kit

Sales Code: WIN503 Description: Windon Thermostatic Bar Valve

| Product Dimensions                          |                                                  |
|---------------------------------------------|--------------------------------------------------|
| Length (mm):                                |                                                  |
| Width (mm):                                 | 261                                              |
| Height (mm):                                | 55                                               |
| Depth (mm):                                 | 65                                               |
| Nett Weight (kg):                           | 1.71                                             |
| Packaging Dimensions                        |                                                  |
| Length (mm):                                | 82                                               |
| Width (mm):                                 | 355                                              |
| Height (mm):                                |                                                  |
| Gross Weight (kg):                          | 1.71                                             |
|                                             | 1.11                                             |
| Packaging Data                              | WI : O II I I                                    |
| Box Colour:                                 | White Cardboard Box                              |
| Box Qty:                                    | 1                                                |
| Label Size:                                 | 100 x 50                                         |
| Label Colour:                               | White Label                                      |
| Label Qty:                                  | 1                                                |
| Outer Box Dimensions (If A                  | Applicable)                                      |
| Length (mm):                                |                                                  |
| Width (mm):                                 | 420                                              |
| Height (mm):                                | 440                                              |
| Depth (mm):                                 | 360                                              |
| Gross Weight (kg):                          |                                                  |
| Barcode:                                    | 5056211898375                                    |
| Product Details                             |                                                  |
| Country of Origin:                          | China                                            |
| Fitting Instruction:                        | No                                               |
| Product Material:                           | Brass/ABS                                        |
| Mount Type:                                 | Wall                                             |
| Outlet Elbow Supplied:                      | Not Applicable                                   |
| Easy Clean:                                 | Not Applicable                                   |
| Head Included:                              | No                                               |
| Handset Included:                           | No                                               |
| Body Jets Included:                         | No                                               |
| No of Body Jets:                            | Not Applicable                                   |
| Operating Pressure (bar):                   | 0.2                                              |
| Valve/Cartridge Type:                       | 1/4 Turn Ceramic Disc                            |
| Flow Rates (L/min): 0.1 bar: 3.3            | 0.5 bar: 7.9 1 bar: 11.3 2 bar: 16.2 3 bar: 19.8 |
| TMV2 Approved: No                           | Approval No: N/A                                 |
| TMV3 Approved: No                           | Approval No: N/A                                 |
| WRAS Approved: No                           | Approval No: N/A                                 |
| Head Function:                              | Not Applicable                                   |
| Handset Function:                           | Not Applicable                                   |
| Body Jet Info:                              | Not Applicable                                   |
| Pipe Size:                                  | 15 mm (1/2" Bsp)                                 |
| 1                                           | 150                                              |
| Pipe Centres:                               | 130                                              |
| Pipe Centres: Colour/Finish:                |                                                  |
| Pipe Centres: Colour/Finish: Hose Included: | Chrome<br>No                                     |