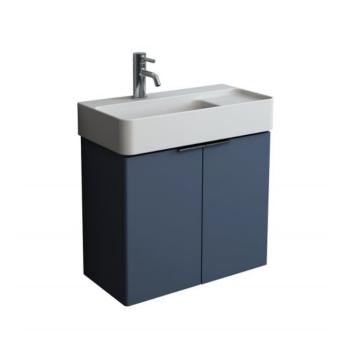

## BLADE 600x310MM TWO WALL MOUNTED CABINET MATT BLUE

Category: Furniture Weight: 18.5kg Code: FZHM2785-600-Q0003

Guarantee: 10 year cabinet guarantee Range: Blade
Type: Blade two door furniture

Dimensions are in millimetres except thread sizes which are BSP imperial.

## **Features**

- Large storage capacity Soft Closing Doors
- Short Projection space saving design
- Fine Clay Slim Edge Countertop Basin with storage area

Available in three colours

Matt Blue

Matt Grey