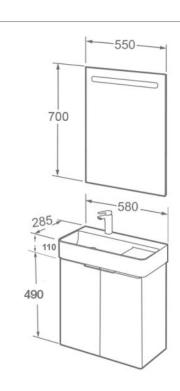

## BLADE 600x310MM TWO WALL MOUNTED CABINET MATT BLUE

Category: Furniture Weight: 18.5kg Code: FZHM2785-600-Q0003

Guarantee: 10 year cabinet guarantee Range: Blade
Type: Blade two door furniture

Dimensions are in millimetres except thread sizes which are BSP imperial.

## **Features**

- Large storage capacity Soft Closing Doors
- Short Projection space saving design
- Fine Clay Slim Edge Countertop Basin with storage area

Available in three colours

Matt Blue

Matt Grey