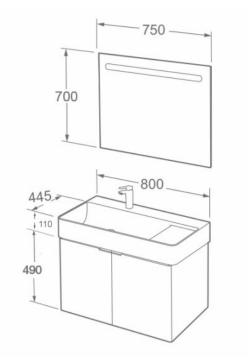

## TECHNICAL DATA SHEET BLADE 800x460MM TWO WALL MOUNTED CABINET MATT BLUE

Category: Guarantee: Type: Furniture 10 year cabinet guarantee Blade two door furniture Weight: 28.5kg

Code: Range: FZHM2785-800-Q0003 Blade

Dimensions are in millimetres except thread sizes which are BSP imperial.

## Features

- Large storage capacity Soft Closing Doors
- Short Projection space saving design
  - Fine Clay Slim Edge Countertop Basin with storage area

| Available in three colours | Matt White |  | Matt Blue |  | Matt Grey |
|----------------------------|------------|--|-----------|--|-----------|
|----------------------------|------------|--|-----------|--|-----------|