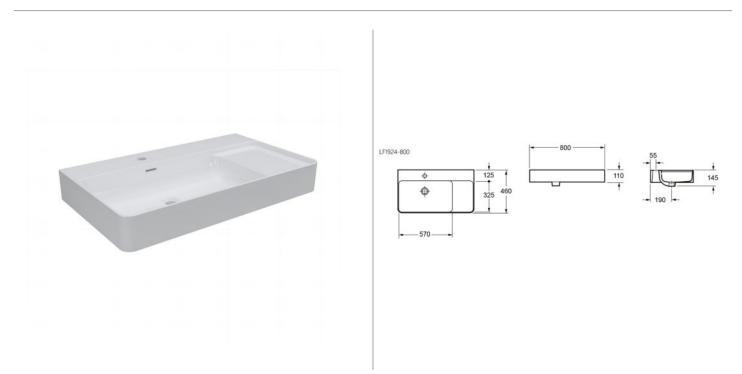

TECHNICAL DATA SHEE

PRODUCT CODE LF1924-800

## BLADEÁ800MM X 460MM BASIN SINGLE TAP HOLE - WHITE

| Category:  |  |
|------------|--|
| Guarantee: |  |
| Туре:      |  |

Furniture 25 year guarantee Blade basin Code: LF1924-800 Range: Blade

Dimensions are in millimetres except thread sizes which are BSP imperial.

## Features

• Fine Clay Slim Edge Countertop Basin with storage area