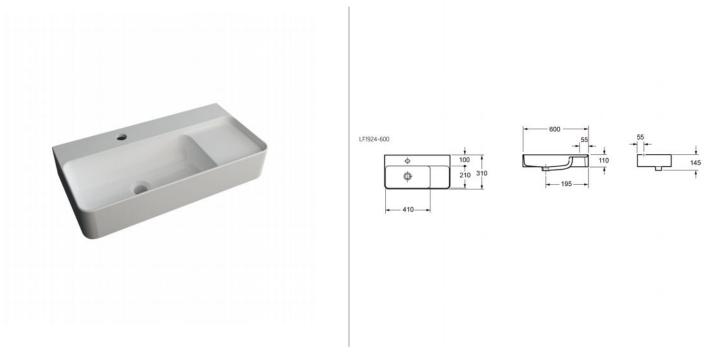

## BLADEÁ600MM X 310MM BASIN SINGLE TAP HOLE - WHITE

Category: Furniture Code: LF1924-600

Guarantee: 25 year guarantee Range: Blade
Type: Blade basin

Dimensions are in millimetres except thread sizes which are BSP imperial.

## **Features**

· Fine Clay Slim Edge Countertop Basin with storage area