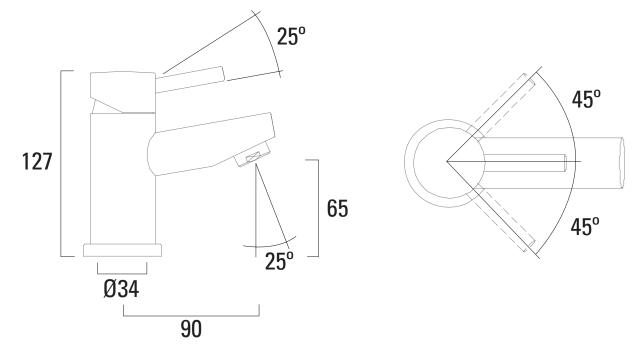

## Dimensions - T226002

Diagrams not to scale. All dimensions in mm (tolerance of +/-5mm)

\*Dimensions are subject to change, customers are advised to measure actual product before commencing installation.