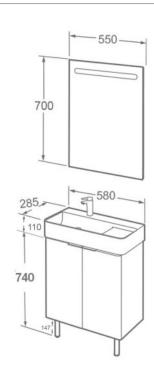

## BLADE 600MM TWO DOOR FLOOR STANDING CABINET, SHORT PROJECTION 310 DEEP IN MATT WHITE

Category: Furniture Weight: 20.5kg Code: FZFM2785-600-Q0002

Guarantee: 10 year cabinet guarantee Range: Blade
Type: Blade two door furniture

Dimensions are in millimetres except thread sizes which are BSP imperial.