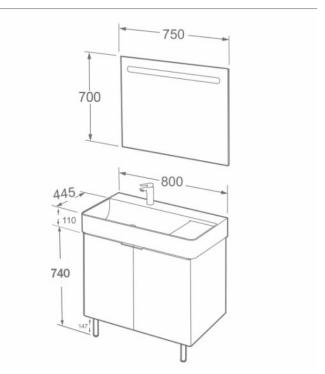

## BLADE 800x460MM TWO DOOR FLOOR STANDING CABINET MATT WHITE

Category: Furniture Weight: 31kg Code: FZFM2785-800-Q0002

Guarantee: 10 year cabinet guarantee Range: Blade
Type: Blade two door furniture

Dimensions are in millimetres except thread sizes which are BSP imperial.