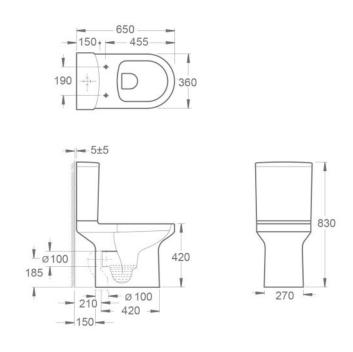

## ALMA RIMLESS CLOSE COUPLED WC BOWL WITH FIXINGS AND SEAT

Category: toilets Code: C10156R/T10156

Range: Alma Weight: 43.70

Dimensions are in millimetres except thread sizes which are BSP imperial.