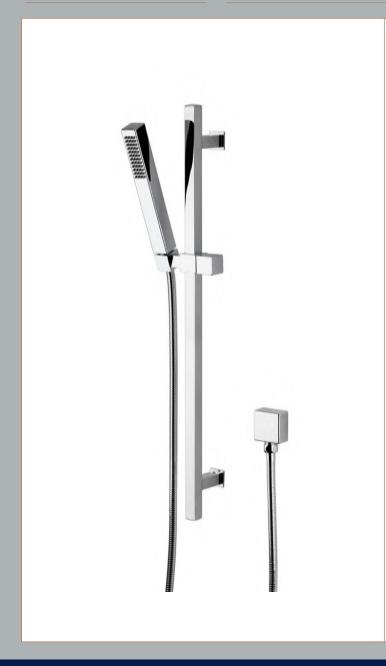

Sales Code: A3181 Description: Kubix Slider Rail Kit

| <b>Product Dimensions</b>      |                     |
|--------------------------------|---------------------|
| Length (mm):                   |                     |
| Width (mm):                    | 118                 |
| Height (mm):                   | 685                 |
| Depth (mm):                    | 74                  |
| Nett Weight (kg):              | 1.4                 |
| <b>Packaging Dimensions</b>    |                     |
| Length (mm):                   | 700                 |
| Width (mm):                    | 140                 |
| Height (mm):                   |                     |
| Gross Weight (kg):             | 1.61                |
| Packaging Data                 |                     |
| Box Colour:                    | White Cardboard Box |
| Box Qty:                       | 1                   |
| Label Size:                    | 100 x 50            |
| Label Colour:                  | White Label         |
| Label Qty:                     | 2                   |
| Outer Box Dimensions (I        |                     |
| Length (mm):                   |                     |
| Width (mm):                    |                     |
| Height (mm):                   |                     |
| Depth (mm):                    |                     |
| Gross Weight (kg):             | 18                  |
| Barcode:                       | 5055146149552       |
| Product Details                |                     |
| Country of Origin:             | China               |
| Fitting Instruction:           | No                  |
| Product Material:              | Brass/ABS/Ss        |
| Mount Type:                    | Wall, Surface       |
| Outlet Elbow Supplied:         | Yes                 |
| Easy Clean:                    | Yes                 |
| Head Included:                 | No                  |
| Handset Included:              | Yes                 |
| Body Jets Included:            | No                  |
| No of Body Jets:               | Not Applicable      |
| Operating Pressure (bar):      | 0.1                 |
| Valve/Cartridge Type:          | Not Applicable      |
| Flow Rates (L/min): 0.1 bar: N |                     |
| TMV2 Approved: No              | Approval No: N/A    |
| TMV3 Approved: No              | Approval No: N/A    |
| WRAS Approved: No              | Approval No: N/A    |
| Head Function:                 | Not Applicable      |
| Handset Function:              | Single Setting      |
| Body Jet Info:                 | Not Applicable      |
| Pipe Size:                     | 15 mm (1/2" Bsp)    |
| Pipe Centres:                  | N/A                 |
| Colour/Finish:                 | Chrome              |
| Hose Included:                 | Yes                 |
| No. of Outlets:                | 1                   |