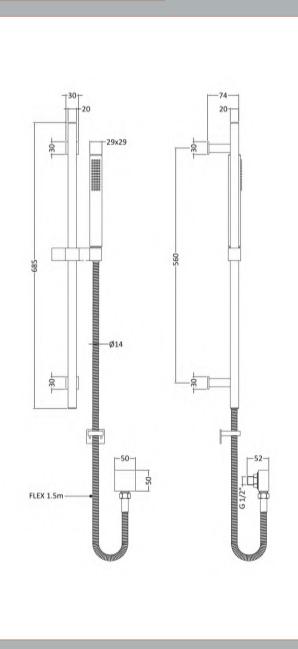

Sales Code: A3181 Description: Kubix Slider Rail Kit

| <b>Product Dimensions</b>      |                     |
|--------------------------------|---------------------|
| Length (mm):                   |                     |
| Width (mm):                    | 118                 |
| Height (mm):                   | 685                 |
| Depth (mm):                    | 74                  |
| Nett Weight (kg):              | 1.4                 |
| <b>Packaging Dimensions</b>    |                     |
| Length (mm):                   | 700                 |
| Width (mm):                    | 140                 |
| Height (mm):                   |                     |
| Gross Weight (kg):             | 1.61                |
| Packaging Data                 |                     |
| Box Colour:                    | White Cardboard Box |
| Box Qty:                       | 1                   |
| Label Size:                    | 100 x 50            |
| Label Colour:                  | White Label         |
| Label Qty:                     | 2                   |
| Outer Box Dimensions (I        |                     |
| Length (mm):                   |                     |
| Width (mm):                    |                     |
| Height (mm):                   |                     |
| Depth (mm):                    |                     |
| Gross Weight (kg):             | 18                  |
| Barcode:                       | 5055146149552       |
| Product Details                |                     |
| Country of Origin:             | China               |
| Fitting Instruction:           | No                  |
| Product Material:              | Brass/ABS/Ss        |
| Mount Type:                    | Wall, Surface       |
| Outlet Elbow Supplied:         | Yes                 |
| Easy Clean:                    | Yes                 |
| Head Included:                 | No                  |
| Handset Included:              | Yes                 |
| Body Jets Included:            | No                  |
| No of Body Jets:               | Not Applicable      |
| Operating Pressure (bar):      | 0.1                 |
| Valve/Cartridge Type:          | Not Applicable      |
| Flow Rates (L/min): 0.1 bar: N |                     |
| TMV2 Approved: No              | Approval No: N/A    |
| TMV3 Approved: No              | Approval No: N/A    |
| WRAS Approved: No              | Approval No: N/A    |
| Head Function:                 | Not Applicable      |
| Handset Function:              | Single Setting      |
| Body Jet Info:                 | Not Applicable      |
| Pipe Size:                     | 15 mm (1/2" Bsp)    |
| Pipe Centres:                  | N/A                 |
| Colour/Finish:                 | Chrome              |
| Hose Included:                 | Yes                 |
| No. of Outlets:                | 1                   |