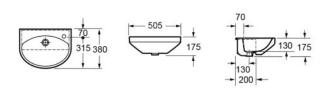

## ALMA 505MM SEMI COUNTERTOP BASIN 210MM PROJECTION ONE TAP HOLE

Code: LS10156B Range: Alma

Weight: 10.00

Dimensions are in millimetres except thread sizes which are BSP imperial.