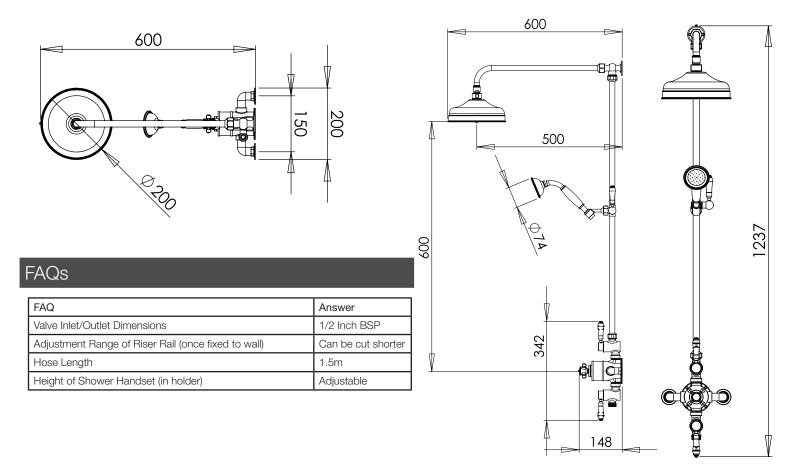

## ROPER RHODES®

Wessex Shower Systems

| No.     | Description                                | Code                                                                   | Fixings Included  |
|---------|--------------------------------------------|------------------------------------------------------------------------|-------------------|
| 1       | Wessex Dual Function Exposed Shower System | SVSET67                                                                | YES               |
| ı       |                                            | Inlet Pressure                                                         | Flow Rate (I/min) |
|         |                                            | 0.5bar                                                                 | 8.63              |
|         |                                            | 1bar                                                                   | 12.20             |
|         |                                            | 2bar                                                                   | 17.25             |
|         |                                            | 3bar                                                                   | 17.80             |
|         |                                            | 4bar                                                                   | 24.40             |
|         | / <u>L</u>                                 | 5bar                                                                   | 27.04             |
|         |                                            | Flow from valve may vary depending on accessories and domestic supply. |                   |
| Dimensi | ons - SVSET50                              |                                                                        |                   |

Diagrams not to scale. All dimensions in mm (tolerance of +/-5mm)

\*Dimensions are subject to change, customers are advised to measure actual product before commencing installation.