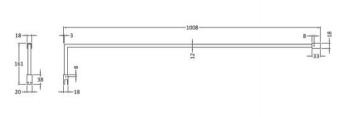

Sales Code: FIX025 Description: Wetroom Screen Support Arm

| <b>Product Dimensions</b> |                     |  |
|---------------------------|---------------------|--|
| Height (mm):              | 15                  |  |
| Width (mm):               | 150                 |  |
| Depth (mm):               | 1000                |  |
| Nett Weight (kg):         | 0.67                |  |
| Packaging Dimensions      |                     |  |
| Height (mm):              | 35                  |  |
| Width (mm):               | 160                 |  |
| Length (mm):              | 1020                |  |
| Gross Weight (kg):        | 0.7                 |  |
| Packaging Data            |                     |  |
| Box Colour:               | Brown Cardboard Box |  |
| Box Qty:                  | 1                   |  |
| Label Size:               | 100 x 50            |  |
| Label Colour:             | White Label         |  |
| Label Qty:                | 1                   |  |
| Outer Box Dimensions (I   | f Applicable)       |  |
| Height (mm):              |                     |  |
| Width (mm):               |                     |  |
| Depth (mm):               |                     |  |
| Length (mm):              |                     |  |
| Gross Weight (kg):        |                     |  |
| Barcode:                  | 5056462611884       |  |
| <b>Product Details</b>    |                     |  |
| Country of Origin:        | China               |  |
| Fitting Instruction:      | No                  |  |
| CE Approval:              | N/A                 |  |
| Profile Material:         | Stainless Steel     |  |
| Profile Finish:           | Brushed Brass       |  |
| Adjustments (mm):         | N/A                 |  |
| Entry Width (mm):         | N/A                 |  |
| Swing In Dim (mm):        | N/A                 |  |
| Swing Out Dim (mm):       | N/A                 |  |
| Radius (mm):              | Not Applicable      |  |
| Glass Thickness (mm):     |                     |  |
| Easy Fit:                 | Not Applicable      |  |
| Easy Clean:               | Not Applicable      |  |
| Handle Style:             | Not Applicable      |  |
| Handle Material:          | Not Applicable      |  |
| Enclosure Design:         | Not Applicable      |  |
| Wheel Type:               | Not Applicable      |  |
| Support Bar Included:     |                     |  |