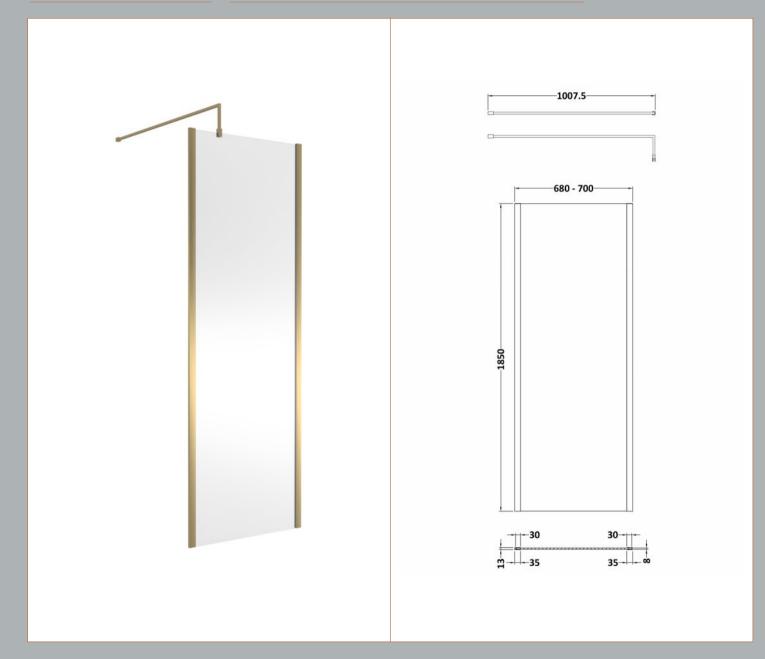

| Product Dimensions           |                               |
|------------------------------|-------------------------------|
| Height (mm):                 | 1850                          |
| Width (mm):                  |                               |
| Depth (mm):                  |                               |
| Nett Weight (kg):            | 0.6                           |
| Packaging Dimensions         |                               |
| Height (mm):                 | 60                            |
| Width (mm):                  | 185                           |
| Length (mm):                 | 1860                          |
| Gross Weight (kg):           | 0.6                           |
| Packaging Data               |                               |
| Box Colour:                  | Brown Cardboard Box - Printed |
| Box Qty:                     | 1                             |
| Label Size:                  | 100 x 50                      |
| Label Colour:                | White Label                   |
| Label Oty:                   | 1                             |
| Outer Box Dimensions (If App | olicable)                     |
| Height (mm):                 |                               |
| Width (mm):                  |                               |
| Depth (mm):                  |                               |
| Length (mm):                 |                               |
| Gross Weight (kg):           |                               |
| Barcode:                     | 5056462611846                 |
| <b>Product Details</b>       |                               |
| Country of Origin:           | China                         |
| Fitting Instruction:         | No                            |
| CE Approval:                 | N/A                           |
| Profile Material:            | Aluminium                     |
| Profile Finish:              | Brushed Brass                 |
| Adjustments (mm):            | 18mm                          |
| Entry Width (mm):            | N/A                           |
| Swing In Dim (mm):           | N/A                           |
| Swing Out Dim (mm):          | N/A                           |
| Radius (mm):                 | Not Applicable                |
| Glass Thickness (mm):        |                               |
| Easy Fit:                    | Not Applicable                |
| Easy Clean:                  | Not Applicable                |
| Handle Style:                | Not Applicable                |
| Handle Material:             | Not Applicable                |
| Enclosure Design:            | Not Applicable                |
| Wheel Type:                  | Not Applicable                |
| Support Bar Included:        | Support Bar Not Included      |
| Extras:                      | None                          |
|                              |                               |

Sales Code: FIX025 Description: Wetroom Screen Support Arm

| <b>Product Dimensions</b> |                     |  |
|---------------------------|---------------------|--|
| Height (mm):              | 15                  |  |
| Width (mm):               | 150                 |  |
| Depth (mm):               | 1000                |  |
| Nett Weight (kg):         | 0.67                |  |
| Packaging Dimensions      |                     |  |
| Height (mm):              | 35                  |  |
| Width (mm):               | 160                 |  |
| Length (mm):              | 1020                |  |
| Gross Weight (kg):        | 0.7                 |  |
| Packaging Data            |                     |  |
| Box Colour:               | Brown Cardboard Box |  |
| Box Qty:                  | 1                   |  |
| Label Size:               | 100 x 50            |  |
| Label Colour:             | White Label         |  |
| Label Qty:                | 1                   |  |
| Outer Box Dimensions (I   | f Applicable)       |  |
| Height (mm):              |                     |  |
| Width (mm):               |                     |  |
| Depth (mm):               |                     |  |
| Length (mm):              |                     |  |
| Gross Weight (kg):        |                     |  |
| Barcode:                  | 5056462611884       |  |
| <b>Product Details</b>    |                     |  |
| Country of Origin:        | China               |  |
| Fitting Instruction:      | No                  |  |
| CE Approval:              | N/A                 |  |
| Profile Material:         | Stainless Steel     |  |
| Profile Finish:           | Brushed Brass       |  |
| Adjustments (mm):         | N/A                 |  |
| Entry Width (mm):         | N/A                 |  |
| Swing In Dim (mm):        | N/A                 |  |
| Swing Out Dim (mm):       | N/A                 |  |
| Radius (mm):              | Not Applicable      |  |
| Glass Thickness (mm):     |                     |  |
| Easy Fit:                 | Not Applicable      |  |
| Easy Clean:               | Not Applicable      |  |
| Handle Style:             | Not Applicable      |  |
| Handle Material:          | Not Applicable      |  |
| Enclosure Design:         | Not Applicable      |  |
| Wheel Type:               | Not Applicable      |  |
| Support Bar Included:     |                     |  |