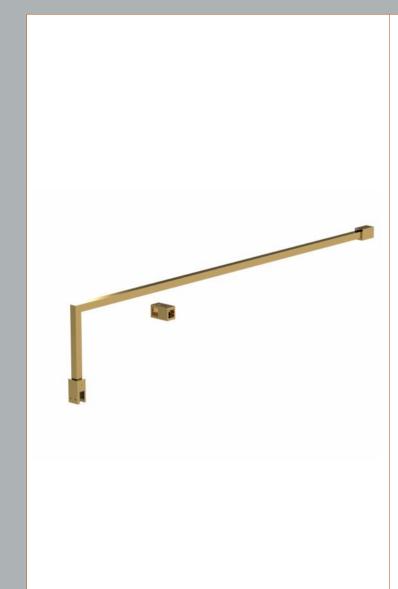

Sales Code: FIX025 Description: Wetroom Screen Support Arm

| <b>Product Dimensions</b> |                     |  |
|---------------------------|---------------------|--|
| Height (mm):              | 15                  |  |
| Width (mm):               | 150                 |  |
| Depth (mm):               | 1000                |  |
| Nett Weight (kg):         | 0.67                |  |
| Packaging Dimensions      |                     |  |
| Height (mm):              | 35                  |  |
| Width (mm):               | 160                 |  |
| Length (mm):              | 1020                |  |
| Gross Weight (kg):        | 0.7                 |  |
| Packaging Data            |                     |  |
| Box Colour:               | Brown Cardboard Box |  |
| Box Qty:                  | 1                   |  |
| Label Size:               | 100 x 50            |  |
| Label Colour:             | White Label         |  |
| Label Qty:                | 1                   |  |
| Outer Box Dimensions (I   | f Applicable)       |  |
| Height (mm):              |                     |  |
| Width (mm):               |                     |  |
| Depth (mm):               |                     |  |
| Length (mm):              |                     |  |
| Gross Weight (kg):        |                     |  |
| Barcode:                  | 5056462611884       |  |
| <b>Product Details</b>    |                     |  |
| Country of Origin:        | China               |  |
| Fitting Instruction:      | No                  |  |
| CE Approval:              | N/A                 |  |
| Profile Material:         | Stainless Steel     |  |
| Profile Finish:           | Brushed Brass       |  |
| Adjustments (mm):         | N/A                 |  |
| Entry Width (mm):         | N/A                 |  |
| Swing In Dim (mm):        | N/A                 |  |
| Swing Out Dim (mm):       | N/A                 |  |
| Radius (mm):              | Not Applicable      |  |
| Glass Thickness (mm):     |                     |  |
| Easy Fit:                 | Not Applicable      |  |
| Easy Clean:               | Not Applicable      |  |
| Handle Style:             | Not Applicable      |  |
| Handle Material:          | Not Applicable      |  |
| Enclosure Design:         | Not Applicable      |  |
| Wheel Type:               | Not Applicable      |  |
| Support Bar Included:     |                     |  |