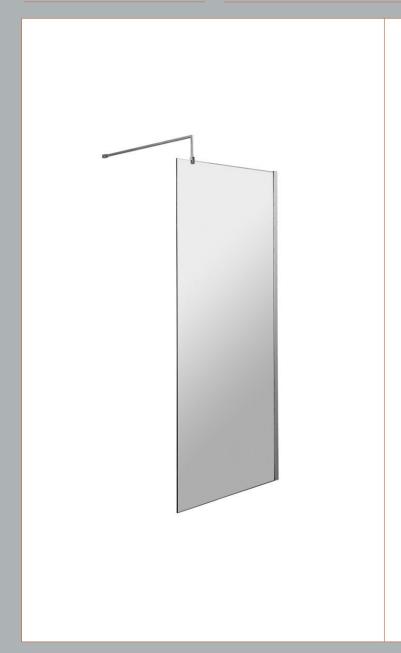

## ROXOR

Sales Code: WRSCOBB70 Description: 700 Wetroom Screen Outer Frame 1850X8mm

**Packaging Details** 

Barcode: 5056462645216

Sales Code: WRSC070 Description: Wetroom Screen 700 X 1850 X 8mm

| Product Dimensions          |                               |
|-----------------------------|-------------------------------|
| Height (mm):                | 1850                          |
| Vidth (mm):                 | 700                           |
| Depth (mm):                 | 14                            |
| Nett Weight (kg):           | 29.5                          |
| Packaging Dimensions        |                               |
| Height (mm):                | 60                            |
| Vidth (mm):                 | 750                           |
| Length (mm):                | 1920                          |
| Gross Weight (kg):          | 29.5                          |
| Packaging Data              |                               |
| Box Colour:                 | Brown Cardboard Box - Printed |
| Box Qty:                    | 1                             |
| Label Size:                 | 100 x 50                      |
| Label Colour:               | Not Applicable                |
| Label Qty:                  | 0                             |
| Outer Box Dimensions (If Ap | oplicable)                    |
| Height (mm):                |                               |
| Width (mm):                 |                               |
| Depth (mm):                 |                               |
| ength (mm):                 |                               |
| Gross Weight (kg):          |                               |
| Barcode:                    | 5055275819005                 |
| Product Details             |                               |
| Country of Origin:          | China                         |
| Fitting Instruction:        | No                            |
| CE Approval:                | Yes                           |
| Profile Material:           | Aluminium                     |
| Profile Finish:             | Polished Chrome               |
| Adjustments (mm):           | 675mm - 693mm                 |
| Entry Width (mm):           | N/A                           |
| Swing In Dim (mm):          | N/A                           |
| Swing Out Dim (mm):         | N/A                           |
| Radius (mm):                | Not Applicable                |
| Glass Thickness (mm):       | 8                             |
| Easy Fit:                   | No                            |
| Easy Clean:                 | No                            |
| Handle Style:               | Not Applicable                |
| Handle Material:            | Not Applicable                |
| Enclosure Design:           | Frameless                     |
| Wheel Type:                 | Not Applicable                |
| Support Bar Included:       | Support Bar Included          |
| Extras:                     | None                          |