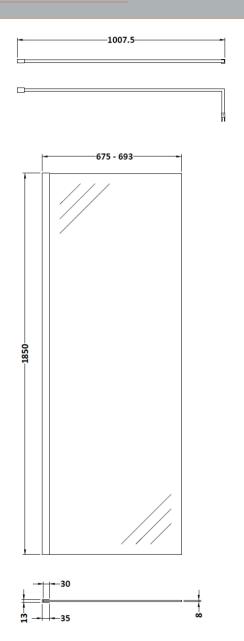

## ROXOR

Sales Code: WRSCOBB70 Description: 700 Wetroom Screen Outer Frame 1850X8mm

**Packaging Details** 

Barcode: 5056462645216

Sales Code: WRSC070 Description: Wetroom Screen 700 X 1850 X 8mm

| Product Dimensions          |                               |
|-----------------------------|-------------------------------|
| Height (mm):                | 1850                          |
| Vidth (mm):                 | 700                           |
| Depth (mm):                 | 14                            |
| Nett Weight (kg):           | 29.5                          |
| Packaging Dimensions        |                               |
| Height (mm):                | 60                            |
| Vidth (mm):                 | 750                           |
| Length (mm):                | 1920                          |
| Gross Weight (kg):          | 29.5                          |
| Packaging Data              |                               |
| Box Colour:                 | Brown Cardboard Box - Printed |
| Box Qty:                    | 1                             |
| Label Size:                 | 100 x 50                      |
| Label Colour:               | Not Applicable                |
| Label Qty:                  | 0                             |
| Outer Box Dimensions (If Ap | oplicable)                    |
| Height (mm):                |                               |
| Width (mm):                 |                               |
| Depth (mm):                 |                               |
| ength (mm):                 |                               |
| Gross Weight (kg):          |                               |
| Barcode:                    | 5055275819005                 |
| Product Details             |                               |
| Country of Origin:          | China                         |
| Fitting Instruction:        | No                            |
| CE Approval:                | Yes                           |
| Profile Material:           | Aluminium                     |
| Profile Finish:             | Polished Chrome               |
| Adjustments (mm):           | 675mm - 693mm                 |
| Entry Width (mm):           | N/A                           |
| Swing In Dim (mm):          | N/A                           |
| Swing Out Dim (mm):         | N/A                           |
| Radius (mm):                | Not Applicable                |
| Glass Thickness (mm):       | 8                             |
| Easy Fit:                   | No                            |
| Easy Clean:                 | No                            |
| Handle Style:               | Not Applicable                |
| Handle Material:            | Not Applicable                |
| Enclosure Design:           | Frameless                     |
| Wheel Type:                 | Not Applicable                |
| Support Bar Included:       | Support Bar Included          |
| Extras:                     | None                          |