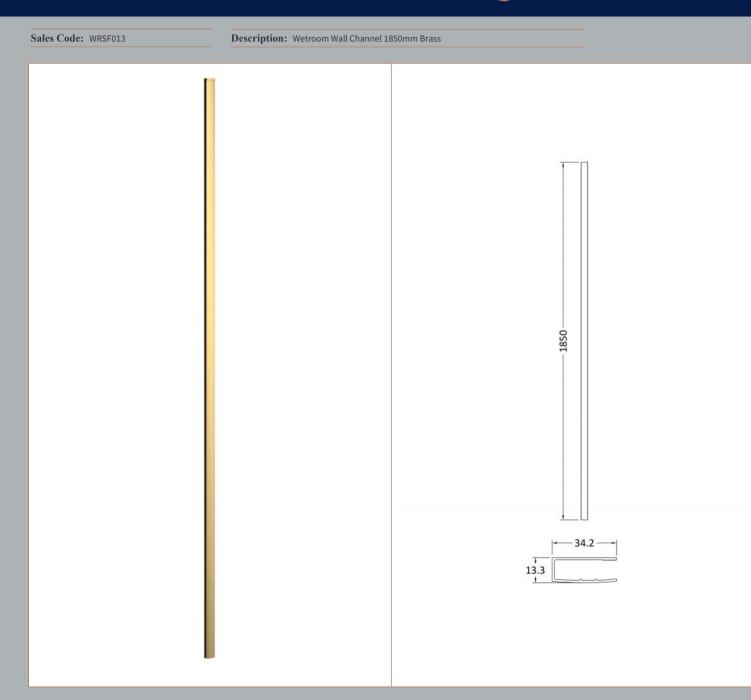

| Product Dimensions           |                               |
|------------------------------|-------------------------------|
| Height (mm):                 | 1850                          |
| Width (mm):                  |                               |
| Depth (mm):                  |                               |
| Nett Weight (kg):            | 0.6                           |
| Packaging Dimensions         |                               |
| Height (mm):                 | 60                            |
| Width (mm):                  | 185                           |
| Length (mm):                 | 1860                          |
| Gross Weight (kg):           | 0.6                           |
| Packaging Data               |                               |
| Box Colour:                  | Brown Cardboard Box - Printed |
| Box Qty:                     | 1                             |
| Label Size:                  | 100 x 50                      |
| Label Colour:                | White Label                   |
| Label Oty:                   | 1                             |
| Outer Box Dimensions (If App | olicable)                     |
| Height (mm):                 |                               |
| Width (mm):                  |                               |
| Depth (mm):                  |                               |
| Length (mm):                 |                               |
| Gross Weight (kg):           |                               |
| Barcode:                     | 5056462611846                 |
| <b>Product Details</b>       |                               |
| Country of Origin:           | China                         |
| Fitting Instruction:         | No                            |
| CE Approval:                 | N/A                           |
| Profile Material:            | Aluminium                     |
| Profile Finish:              | Brushed Brass                 |
| Adjustments (mm):            | 18mm                          |
| Entry Width (mm):            | N/A                           |
| Swing In Dim (mm):           | N/A                           |
| Swing Out Dim (mm):          | N/A                           |
| Radius (mm):                 | Not Applicable                |
| Glass Thickness (mm):        |                               |
| Easy Fit:                    | Not Applicable                |
| Easy Clean:                  | Not Applicable                |
| Handle Style:                | Not Applicable                |
| Handle Material:             | Not Applicable                |
| Enclosure Design:            | Not Applicable                |
| Wheel Type:                  | Not Applicable                |
| Support Bar Included:        | Support Bar Not Included      |
| Extras:                      | None                          |
|                              |                               |