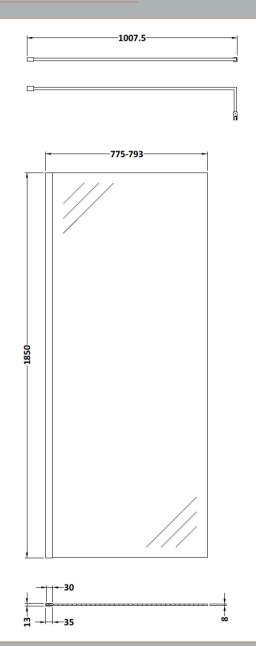

# ROXOR

Sales Code: WRSCOBP80 Description: 800 Wetroom Screen Outer Frame 1850X8mm

### **Packaging Details**

Sales Code: WRSC080 Description: Wetroom Screen 800 X 1850 X 8mm

| Product Dimensions                |                               |
|-----------------------------------|-------------------------------|
| Height (mm):                      | 1850                          |
| Width (mm):                       | 800                           |
| Depth (mm):                       | 14                            |
| Nett Weight (kg):                 | 34                            |
| Packaging Dimensions              |                               |
|                                   | 60                            |
| Height (mm): Width (mm):          | 850                           |
|                                   | 1920                          |
| Length (mm): Gross Weight (kg):   | 34                            |
|                                   | 34                            |
| Packaging Data                    |                               |
| Box Colour:                       | Brown Cardboard Box - Printed |
| Box Qty:                          | 1                             |
| Label Size:                       | 100 x 50                      |
| Label Colour:                     | Not Applicable                |
| Label Qty:                        | 0                             |
| <b>Outer Box Dimensions (If A</b> | pplicable)                    |
| Height (mm):                      |                               |
| Width (mm):                       |                               |
| Depth (mm):                       |                               |
| Length (mm):                      |                               |
| Gross Weight (kg):                |                               |
| Barcode:                          | 5055275819029                 |
| <b>Product Details</b>            |                               |
| Country of Origin:                | China                         |
| Fitting Instruction:              | No                            |
| CE Approval:                      | Yes                           |
| Profile Material:                 | Aluminium                     |
| Profile Finish:                   | Polished Chrome               |
| Adjustments (mm):                 | 775mm - 793mm                 |
| Entry Width (mm):                 | N/A                           |
| Swing In Dim (mm):                | N/A                           |
| Swing Out Dim (mm):               | N/A                           |
| Radius (mm):                      | Not Applicable                |
| Glass Thickness (mm):             | 8                             |
| Easy Fit:                         | No                            |
| Easy Clean:                       | No                            |
| Handle Style:                     | Not Applicable                |
| Handle Material:                  | Not Applicable                |
| Enclosure Design:                 | Frameless                     |
| Wheel Type:                       | Not Applicable                |
| Support Bar Included:             | Support Bar Included          |
| Extras:                           | None                          |
|                                   |                               |