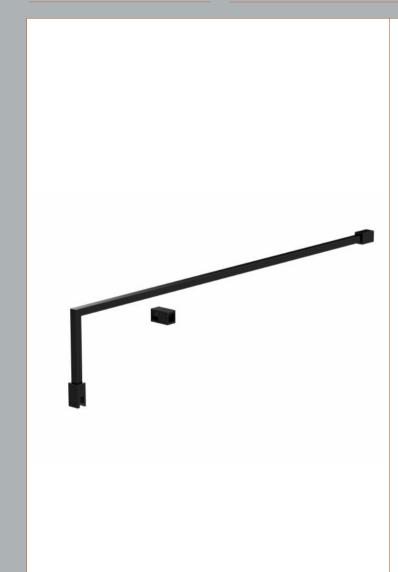

Sales Code: FIX024 Description: Wetroom Screen Support Arm

| <b>Product Dimensions</b> |                     |
|---------------------------|---------------------|
| Height (mm):              | 15                  |
| Width (mm):               | 150                 |
| Depth (mm):               | 1000                |
| Nett Weight (kg):         | 0.67                |
| Packaging Dimensions      |                     |
| Height (mm):              | 35                  |
| Width (mm):               | 160                 |
| Length (mm):              | 1020                |
| Gross Weight (kg):        | 0.7                 |
| Packaging Data            |                     |
| Box Colour:               | Brown Cardboard Box |
| Box Qty:                  | 1                   |
| Label Size:               | 100 x 50            |
| Label Colour:             | White Label         |
| Label Qty:                | 1                   |
| Outer Box Dimensions (If  | Applicable)         |
| Height (mm):              |                     |
| Width (mm):               |                     |
| Depth (mm):               |                     |
| Length (mm):              |                     |
| Gross Weight (kg):        |                     |
| Barcode:                  | 5056211847342       |
| <b>Product Details</b>    |                     |
| Country of Origin:        | China               |
| Fitting Instruction:      | No                  |
| CE Approval:              | N/A                 |
| Profile Material:         | Stainless Steel     |
| Profile Finish:           | Matt Black          |
| Adjustments (mm):         | N/A                 |
| Entry Width (mm):         | N/A                 |
| Swing In Dim (mm):        | N/A                 |
| Swing Out Dim (mm):       | N/A                 |
| Radius (mm):              | Not Applicable      |
| Glass Thickness (mm):     |                     |
| Easy Fit:                 | Not Applicable      |
| Easy Clean:               | Not Applicable      |
| Handle Style:             | Not Applicable      |
| Handle Material:          | Not Applicable      |
| Enclosure Design:         | Not Applicable      |
| Wheel Type:               | Not Applicable      |
| Support Bar Included:     |                     |