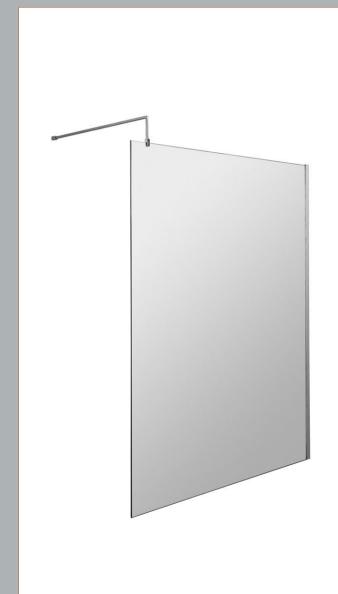

None

Extras:

Sales Code: WRSCOBP14 Description: 1400 Wetroom Screen Outer Frame 1850X8mm

**Packaging Details** 

Sales Code: WRSC14 Description: Wetroom Screen 1400 X 1850 X 8mm

| <b>Product Dimensions</b>  |                               |
|----------------------------|-------------------------------|
| Height (mm):               | 1850                          |
| Width (mm):                | 1400                          |
| Depth (mm):                | 14                            |
| Nett Weight (kg):          | 59.5                          |
| Packaging Dimensions       |                               |
| Height (mm):               | 60                            |
| Width (mm):                | 1450                          |
| Length (mm):               | 1920                          |
| Gross Weight (kg):         | 59.5                          |
| Packaging Data             |                               |
| Box Colour:                | Brown Cardboard Box - Printed |
| Box Qty:                   | 1                             |
| Label Size:                | 100 x 50                      |
| Label Colour:              | Not Applicable                |
| Label Qty:                 | 0                             |
| Outer Box Dimensions (If A | Applicable)                   |
| Height (mm):               |                               |
| Width (mm):                |                               |
| Depth (mm):                |                               |
| Length (mm):               |                               |
| Gross Weight (kg):         |                               |
| Barcode:                   | 5055275819067                 |
| <b>Product Details</b>     |                               |
| Country of Origin:         | China                         |
| Fitting Instruction:       | No                            |
| CE Approval:               | Yes                           |
| Profile Material:          | Aluminium                     |
| Profile Finish:            | Polished Chrome               |
| Adjustments (mm):          | 1375mm - 1393mm               |
| Entry Width (mm):          | N/A                           |
| Swing In Dim (mm):         | N/A                           |
| Swing Out Dim (mm):        | N/A                           |
| Radius (mm):               | Not Applicable                |
| Glass Thickness (mm):      | 8                             |
| Easy Fit:                  | No                            |
| Easy Clean:                | No                            |
| Handle Style:              | Not Applicable                |
| Handle Material:           | Not Applicable                |
| Enclosure Design:          | Frameless                     |
| Wheel Type:                | Not Applicable                |
| Support Bar Included:      | Support Bar Included          |
| Extras:                    | None                          |