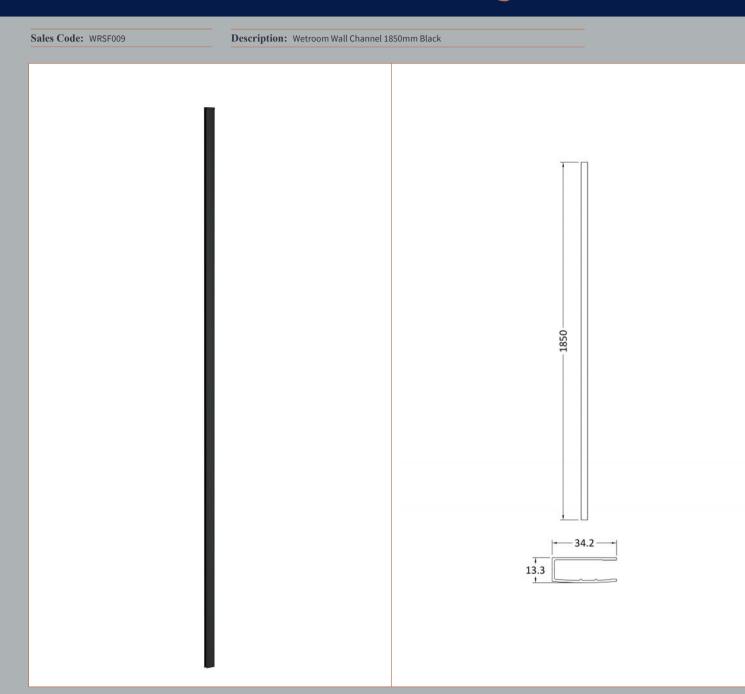

| <b>Product Dimensions</b>     |                               |
|-------------------------------|-------------------------------|
| Height (mm):                  | 1850                          |
| Width (mm):                   |                               |
| Depth (mm):                   |                               |
| Nett Weight (kg):             | 0.6                           |
| Packaging Dimensions          |                               |
| Height (mm):                  | 60                            |
| Width (mm):                   | 185                           |
| Length (mm):                  | 1860                          |
| Gross Weight (kg):            | 0.6                           |
| Packaging Data                |                               |
| Box Colour:                   | Brown Cardboard Box - Printed |
| Box Qty:                      | 1                             |
| Label Size:                   | 100 x 50                      |
| Label Colour:                 | White Label                   |
| Label Qty:                    | 1                             |
| Outer Box Dimensions (If Appl | licable)                      |
| Height (mm):                  |                               |
| Width (mm):                   |                               |
| Depth (mm):                   |                               |
| Length (mm):                  |                               |
| Gross Weight (kg):            |                               |
| Barcode:                      | 5056211897224                 |
| <b>Product Details</b>        |                               |
| Country of Origin:            | China                         |
| Fitting Instruction:          | No                            |
| CE Approval:                  | N/A                           |
| Profile Material:             | Aluminium                     |
| Profile Finish:               | Matt Black                    |
| Adjustments (mm):             | 18mm                          |
| Entry Width (mm):             | N/A                           |
| Swing In Dim (mm):            | N/A                           |
| Swing Out Dim (mm):           | N/A                           |
| Radius (mm):                  | Not Applicable                |
| Glass Thickness (mm):         |                               |
| Easy Fit:                     | Not Applicable                |
| Easy Clean:                   | Not Applicable                |
| Handle Style:                 | Not Applicable                |
| Handle Material:              | Not Applicable                |
| Enclosure Design:             | Not Applicable                |
| Wheel Type:                   | Not Applicable                |
| Support Bar Included:         | Support Bar Not Included      |
| Extras:                       | None                          |