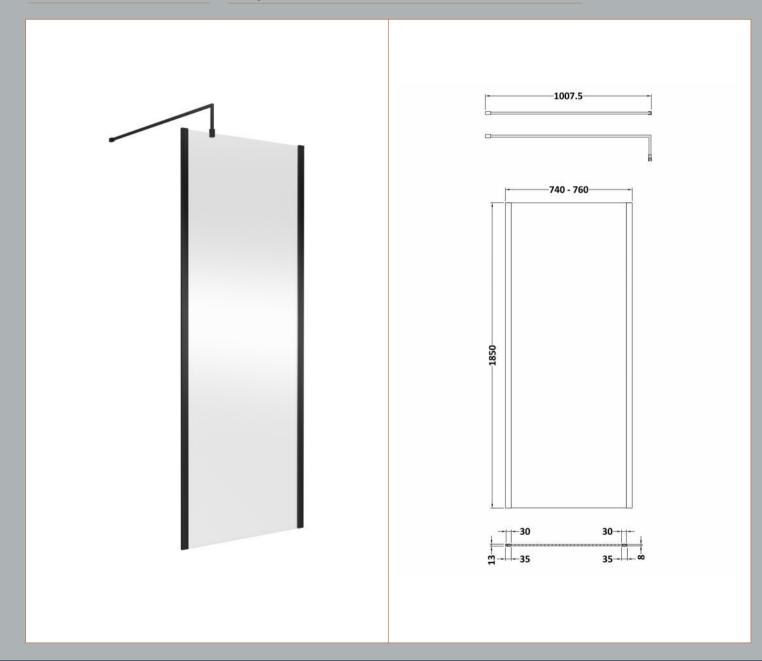

# ROXOR

Sales Code: WRSCOBP10 Description: 1000 Wetroom Screen Outer Frame 1850X8mm

**Packaging Details** 

Sales Code: WRSC10 Description: Wetroom Screen 1000 X 1850 X 8mm

| Height (mm):                                                                                                                                                                                                                                                                                                                                                                                                                                                                                                                                                                                                                                                                                                                                                                                                                                                                                                                                                                                                                                                                                                     | <b>Product Dimensions</b>            |                               |
|------------------------------------------------------------------------------------------------------------------------------------------------------------------------------------------------------------------------------------------------------------------------------------------------------------------------------------------------------------------------------------------------------------------------------------------------------------------------------------------------------------------------------------------------------------------------------------------------------------------------------------------------------------------------------------------------------------------------------------------------------------------------------------------------------------------------------------------------------------------------------------------------------------------------------------------------------------------------------------------------------------------------------------------------------------------------------------------------------------------|--------------------------------------|-------------------------------|
| Depth (mm): 14 Nett Weight (kg): 42.5  Packaging Dimensions  Height (mm): 65 Width (mm): 1045 Length (mm): 1920 Gross Weight (kg): 42.5  Packaging Data  Box Colour: Brown Cardboard Box - Printed Box Qty: 1 Label Size: 100 x 50 Label Size: Not Applicable Label Qty: 0  Outer Box Dimensions (If Applicable)  Height (mm): Width (mm): Width (mm): Uength (mm): Gross Weight (kg): 5055275819043  Product Details  Country of Origin: China Fitting Instruction: No CE Approval: Yes Profile Material: Aluminium Profile Finish: Polished Chrome Adjustments (mm): 975mm - 993mm Entry Width (mm): N/A Swing Out Dim (mm): N/A Swing In Dim (mm): N/A Radius (mm): No Easy Tit: No Easy Clean: No Handle Style: Not Applicable Handle Material: Not Applicable Enclosure Design: Frameless                                                                                                                                                                                                                                                                                                                   | Height (mm):                         | 1850                          |
| Nett Weight (kg): 42.5  Packaging Dimensions  Height (mm): 65 Width (mm): 1045 Length (mm): 1920 Gross Weight (kg): 42.5  Packaging Data  Box Colour: Brown Cardboard Box - Printed Box Qty: 1 Label Size: 100 x 50 Label Colour: Not Applicable Label Qty: 0  Outer Box Dimensions (If Applicable)  Height (mm): Width (mm): Depth (mm): Length (mm): Gross Weight (kg): Barcode: 5055275819043  Product Details  Country of Origin: China Fitting Instruction: No CE Approval: Yes Profile Material: Aluminium Profile Finish: Polished Chrome Adjustments (mm): 975mm - 993mm Entry Width (mm): N/A Swing Out Dim (mm): N/A Swing Out Dim (mm): N/A Swing Out Dim (mm): N/A Radius (mm): Not Applicable Glass Thickness (mm): 8 Easy Fit: No Easy Clean: No Handle Style: Not Applicable Enclosure Design: Frameless                                                                                                                                                                                                                                                                                          | Width (mm):                          | 1000                          |
| Packaging Dimensions  Height (mm): 65 Width (mm): 1045 Length (mm): 1920 Gross Weight (kg): 42.5  Packaging Data  Box Colour: Brown Cardboard Box - Printed Box Qty: 1 Label Size: 100 x 50 Label Colour: Not Applicable Label Qty: 0  Outer Box Dimensions (If Applicable)  Height (mm): Width (mm): Width (mm): Depth (mm): Length (mm): Gross Weight (kg): Barcode: 5055275819043  Product Details  Country of Origin: China Fitting Instruction: No CE Approval: Yes Profile Material: Aluminium Profile Finish: Polished Chrome Adjustments (mm): 975mm - 993mm Entry Width (mm): N/A Swing In Dim (mm): N/A Swing Out Dim (mm): N/A Swing Out Dim (mm): N/A Radius (mm): No Classy Clean: No Gassy Clean: No Handle Style: Not Applicable Enclosure Design: Frameless                                                                                                                                                                                                                                                                                                                                      | Depth (mm):                          | 14                            |
| Height (mm): 65 Width (mm): 1045 Length (mm): 1920 Gross Weight (kg): 42.5  Packaging Data  Box Colour: Brown Cardboard Box - Printed Box Qty: 1 Label Size: 100 x 50 Label Colour: Not Applicable Label Qty: 0  Outer Box Dimensions (If Applicable)  Height (mm): Width (mm): Width (mm): Length (mm): Gross Weight (kg): Barcode: 5055275819043  Product Details  Country of Origin: China Fitting Instruction: No CE Approval: Yes Profile Material: Aluminium Profile Finish: Polished Chrome Adjustments (mm): 975mm - 993mm Entry Width (mm): N/A Swing In Dim (mm): N/A Swing Out Dim (mm): N/A Swing Out Dim (mm): N/A Radius (mm): No Classy Clean: Frameless | Nett Weight (kg):                    | 42.5                          |
| Width (mm): 1045 Length (mm): 1920 Gross Weight (kg): 42.5  Packaging Data  Box Colour: Brown Cardboard Box - Printed Box Qty: 1 Label Size: 100 x 50 Label Colour: Not Applicable Label Qty: 0 Outer Box Dimensions (If Applicable)  Height (mm): Width (mm): Depth (mm): Length (mm): Gross Weight (kg): Barcode: 5055275819043  Product Details  Country of Origin: China Fitting Instruction: No CE Approval: Yes Profile Material: Aluminium Profile Finish: Polished Chrome Adjustments (mm): 975mm - 993mm Entry Width (mm): N/A Swing In Dim (mm): N/A Swing Out Dim (mm): N/A Swing Out Dim (mm): N/A Swing Out Dim (mm): N/A Sacias Not Applicable Glass Thickness (mm): 8 Easy Fit: No Easy Clean: No Handle Style: Not Applicable Enclosure Design: Frameless                                                                                                                                                                                                                                                                                                                                        | Packaging Dimensions                 |                               |
| Length (mm): 1920 Gross Weight (kg): 42.5  Packaging Data  Box Colour: Brown Cardboard Box - Printed Box Qty: 1 Label Size: 100 x 50 Label Colour: Not Applicable Label Qty: 0  Outer Box Dimensions (If Applicable)  Height (mm): Width (mm): Depth (mm): Length (mm): Gross Weight (kg): Barcode: 5055275819043  Product Details  Country of Origin: China Fitting Instruction: No CE Approval: Yes Profile Material: Aluminium Profile Finish: Polished Chrome Adjustments (mm): 975mm - 993mm Entry Width (mm): N/A Swing In Dim (mm): N/A Swing Out Dim (mm): N/A Radius (mm): No Glass Thickness (mm): 8 Easy Fit: No Easy Clean: No Handle Style: Not Applicable Enclosure Design: Frameless                                                                                                                                                                                                                                                                                                                                                                                                              | Height (mm):                         | 65                            |
| Gross Weight (kg): 42.5  Packaging Data  Box Colour: Brown Cardboard Box - Printed  Box Qty: 1 Label Size: 100 x 50 Label Colour: Not Applicable Label Qty: 0  Outer Box Dimensions (If Applicable)  Height (mm): Width (mm): Depth (mm): Length (mm): Gross Weight (kg): Barcode: 5055275819043  Product Details  Country of Origin: China Fitting Instruction: No CE Approval: Yes Profile Material: Aluminium Profile Finish: Polished Chrome Adjustments (mm): 975mm - 993mm Entry Width (mm): N/A Swing In Dim (mm): N/A Swing Out Dim (mm): N/A Radius (mm): No Easy Fit: No Easy Fit: No Easy Clean: No Handle Style: Not Applicable Handle Material: Not Applicable Enclosure Design: Frameless                                                                                                                                                                                                                                                                                                                                                                                                          | Width (mm):                          | 1045                          |
| Packaging Data  Box Colour: Brown Cardboard Box - Printed  Box Qty: 1 Label Size: 100 x 50 Label Colour: Not Applicable Label Qty: 0  Outer Box Dimensions (If Applicable)  Height (mm): Width (mm): Depth (mm): Length (mm): Gross Weight (kg): Barcode: 5055275819043  Product Details  Country of Origin: China Fitting Instruction: No CE Approval: Yes Profile Material: Aluminium  Profile Finish: Polished Chrome Adjustments (mm): 975mm - 993mm Entry Width (mm): N/A Swing In Dim (mm): N/A Swing Out Dim (mm): N/A Swing Out Dim (mm): N/A Radius (mm): Not Applicable Glass Thickness (mm): 8 Easy Fit: No Easy Clean: No Handle Style: Not Applicable Handle Material: Not Applicable Enclosure Design: Frameless                                                                                                                                                                                                                                                                                                                                                                                   | Length (mm):                         | 1920                          |
| Box Colour: Brown Cardboard Box - Printed Box Qty: 1 Label Size: 100 x 50 Label Colour: Not Applicable Label Qty: 0  Outer Box Dimensions (If Applicable)  Height (mm): Width (mm): Depth (mm): Length (mm): Gross Weight (kg): Barcode: 5055275819043  Product Details  Country of Origin: China Fitting Instruction: No CE Approval: Yes Profile Material: Aluminium Profile Finish: Polished Chrome Adjustments (mm): 975mm - 993mm Entry Width (mm): N/A Swing In Dim (mm): N/A Swing Out Dim (mm): N/A Radius (mm): N/A Radius (mm): No Easy Fit: No Easy Clean: No Handle Style: Not Applicable Handle Material: Not Applicable Enclosure Design: Frameless                                                                                                                                                                                                                                                                                                                                                                                                                                                | Gross Weight (kg):                   | 42.5                          |
| Box Qty: 1 Label Size: 100 x 50 Label Colour: Not Applicable Label Qty: 0  Outer Box Dimensions (If Applicable)  Height (mm): Width (mm): Width (mm): Depth (mm): Length (mm): Gross Weight (kg): Barcode: 5055275819043  Product Details Country of Origin: China Fitting Instruction: No CE Approval: Yes Profile Material: Aluminium Profile Finish: Polished Chrome Adjustments (mm): 975mm - 993mm Entry Width (mm): N/A Swing In Dim (mm): N/A Swing Out Dim (mm): N/A Radius (mm): Not Applicable Glass Thickness (mm): 8 Easy Fit: No Easy Clean: No Handle Style: Not Applicable Handle Material: Not Applicable Enclosure Design: Frameless                                                                                                                                                                                                                                                                                                                                                                                                                                                            | Packaging Data                       |                               |
| Label Size: 100 x 50 Label Colour: Not Applicable Label Qty: 0  Outer Box Dimensions (If Applicable)  Height (mm): Width (mm): Width (mm): Depth (mm): Length (mm):  Gross Weight (kg): Barcode: 5055275819043  Product Details Country of Origin: China Fitting Instruction: No CE Approval: Yes Profile Material: Aluminium Profile Finish: Polished Chrome Adjustments (mm): 975mm - 993mm Entry Width (mm): N/A Swing In Dim (mm): N/A Swing Out Dim (mm): N/A Radius (mm): Not Applicable Glass Thickness (mm): 8 Easy Fit: No Easy Clean: No Handle Style: Not Applicable Handle Material: Not Applicable Enclosure Design: Frameless                                                                                                                                                                                                                                                                                                                                                                                                                                                                      | Box Colour:                          | Brown Cardboard Box - Printed |
| Label Colour: Not Applicable Label Qty: 0  Outer Box Dimensions (If Applicable)  Height (mm): Width (mm): Width (mm): Depth (mm): Length (mm): Gross Weight (kg): Barcode: 5055275819043  Product Details  Country of Origin: China Fitting Instruction: No CE Approval: Yes Profile Material: Aluminium Profile Finish: Polished Chrome Adjustments (mm): 975mm - 993mm Entry Width (mm): N/A Swing In Dim (mm): N/A Swing Out Dim (mm): N/A Radius (mm): Not Applicable Glass Thickness (mm): 8 Easy Fit: No Easy Clean: No Handle Style: Not Applicable Handle Material: Not Applicable Enclosure Design: Frameless                                                                                                                                                                                                                                                                                                                                                                                                                                                                                           | Box Qty:                             | 1                             |
| Label Qty: 0  Outer Box Dimensions (If Applicable)  Height (mm): Width (mm): Depth (mm): Length (mm): Gross Weight (kg): Barcode: 5055275819043  Product Details  Country of Origin: China Fitting Instruction: No CE Approval: Yes Profile Material: Aluminium Profile Finish: Polished Chrome Adjustments (mm): 975mm - 993mm Entry Width (mm): N/A Swing In Dim (mm): N/A Swing Out Dim (mm): N/A Radius (mm): Not Applicable Glass Thickness (mm): 8 Easy Fit: No Easy Clean: No Handle Style: Not Applicable Handle Material: Not Applicable Enclosure Design: Frameless                                                                                                                                                                                                                                                                                                                                                                                                                                                                                                                                    | Label Size:                          | 100 x 50                      |
| Outer Box Dimensions (If Applicable)  Height (mm): Width (mm): Depth (mm): Length (mm): Gross Weight (kg): Barcode: 5055275819043  Product Details Country of Origin: China Fitting Instruction: No CE Approval: Yes Profile Material: Aluminium Profile Finish: Polished Chrome Adjustments (mm): 975mm - 993mm Entry Width (mm): N/A Swing In Dim (mm): N/A Swing Out Dim (mm): N/A Radius (mm): Not Applicable Glass Thickness (mm): 8 Easy Fit: No Easy Clean: No Handle Style: Not Applicable Handle Material: Not Applicable Enclosure Design: Frameless                                                                                                                                                                                                                                                                                                                                                                                                                                                                                                                                                   | Label Colour:                        | Not Applicable                |
| Height (mm): Width (mm): Depth (mm): Length (mm): Gross Weight (kg): Barcode: 5055275819043  Product Details Country of Origin: China Fitting Instruction: No CE Approval: Profile Material: Aluminium Profile Finish: Polished Chrome Adjustments (mm): 975mm - 993mm Entry Width (mm): N/A Swing In Dim (mm): N/A Swing Out Dim (mm): N/A Radius (mm): Not Applicable Glass Thickness (mm): 8 Easy Fit: No Easy Clean: No Handle Style: Not Applicable Handle Material: Not Applicable Enclosure Design: Frameless                                                                                                                                                                                                                                                                                                                                                                                                                                                                                                                                                                                             | Label Qty:                           | 0                             |
| Width (mm):  Depth (mm):  Length (mm):  Gross Weight (kg):  Barcode:  5055275819043  Product Details  Country of Origin:  China  Fitting Instruction:  No  CE Approval:  Profile Material:  Aluminium  Profile Finish:  Polished Chrome  Adjustments (mm):  975mm - 993mm  Entry Width (mm):  N/A  Swing In Dim (mm):  N/A  Swing Out Dim (mm):  N/A  Radius (mm):  Rota Applicable  Glass Thickness (mm):  8  Easy Fit:  No  Easy Clean:  No  Handle Style:  Not Applicable  Handle Material:  Not Applicable  Handle Material:  Not Applicable  Enclosure Design:  Frameless                                                                                                                                                                                                                                                                                                                                                                                                                                                                                                                                   | <b>Outer Box Dimensions (If Appl</b> | licable)                      |
| Depth (mm): Length (mm): Gross Weight (kg): Barcode: 5055275819043  Product Details  Country of Origin: China Fitting Instruction: No CE Approval: Yes Profile Material: Aluminium Profile Finish: Polished Chrome Adjustments (mm): 975mm - 993mm Entry Width (mm): N/A Swing In Dim (mm): N/A Swing Out Dim (mm): N/A Radius (mm): Not Applicable Glass Thickness (mm): 8 Easy Fit: No Easy Clean: No Handle Style: Not Applicable Handle Material: Not Applicable Enclosure Design: Frameless                                                                                                                                                                                                                                                                                                                                                                                                                                                                                                                                                                                                                 | Height (mm):                         |                               |
| Length (mm): Gross Weight (kg): Barcode: 5055275819043  Product Details  Country of Origin: China Fitting Instruction: No CE Approval: Profile Material: Profile Material: Polished Chrome Adjustments (mm): 975mm - 993mm Entry Width (mm): N/A Swing In Dim (mm): N/A Swing Out Dim (mm): N/A Radius (mm): Not Applicable Glass Thickness (mm): 8 Easy Fit: No Easy Clean: No Handle Style: Not Applicable Handle Material: Not Applicable Handle Material: Not Applicable Frameless                                                                                                                                                                                                                                                                                                                                                                                                                                                                                                                                                                                                                           | Width (mm):                          |                               |
| Gross Weight (kg): Barcode: 5055275819043  Product Details  Country of Origin: China Fitting Instruction: No CE Approval: Yes Profile Material: Aluminium Profile Finish: Polished Chrome Adjustments (mm): 975mm - 993mm Entry Width (mm): N/A Swing In Dim (mm): N/A Swing Out Dim (mm): N/A Radius (mm): Not Applicable Glass Thickness (mm): 8 Easy Fit: No Easy Clean: No Handle Style: Not Applicable Handle Material: Not Applicable Enclosure Design: Frameless                                                                                                                                                                                                                                                                                                                                                                                                                                                                                                                                                                                                                                          | Depth (mm):                          |                               |
| Barcode: 5055275819043  Product Details  Country of Origin: China Fitting Instruction: No CE Approval: Yes Profile Material: Aluminium Profile Finish: Polished Chrome Adjustments (mm): 975mm - 993mm Entry Width (mm): N/A Swing In Dim (mm): N/A Swing Out Dim (mm): N/A Radius (mm): Not Applicable Glass Thickness (mm): 8 Easy Fit: No Easy Clean: No Handle Style: Not Applicable Handle Material: Not Applicable Enclosure Design: Frameless                                                                                                                                                                                                                                                                                                                                                                                                                                                                                                                                                                                                                                                             | Length (mm):                         |                               |
| Product Details  Country of Origin: China Fitting Instruction: No CE Approval: Yes Profile Material: Aluminium Profile Finish: Polished Chrome Adjustments (mm): 975mm - 993mm Entry Width (mm): N/A Swing In Dim (mm): N/A Swing Out Dim (mm): N/A Radius (mm): Not Applicable Glass Thickness (mm): 8 Easy Fit: No Easy Clean: No Handle Style: Not Applicable Handle Material: Not Applicable Enclosure Design: Frameless                                                                                                                                                                                                                                                                                                                                                                                                                                                                                                                                                                                                                                                                                     | Gross Weight (kg):                   |                               |
| Country of Origin: China Fitting Instruction: No CE Approval: Yes Profile Material: Aluminium Profile Finish: Polished Chrome Adjustments (mm): 975mm - 993mm Entry Width (mm): N/A Swing In Dim (mm): N/A Swing Out Dim (mm): N/A Radius (mm): Not Applicable Glass Thickness (mm): 8 Easy Fit: No Easy Clean: No Handle Style: Not Applicable Handle Material: Not Applicable Enclosure Design: Frameless                                                                                                                                                                                                                                                                                                                                                                                                                                                                                                                                                                                                                                                                                                      | Barcode:                             | 5055275819043                 |
| Fitting Instruction:  CE Approval:  Profile Material:  Profile Finish:  Polished Chrome  Adjustments (mm):  975mm - 993mm  Entry Width (mm):  N/A  Swing In Dim (mm):  N/A  Swing Out Dim (mm):  N/A  Radius (mm):  Glass Thickness (mm):  8  Easy Fit:  No  Easy Clean:  No  Handle Style:  Not Applicable  Handle Material:  Not Applicable  Enclosure Design:  Frameless                                                                                                                                                                                                                                                                                                                                                                                                                                                                                                                                                                                                                                                                                                                                      | <b>Product Details</b>               |                               |
| CE Approval:  Profile Material:  Aluminium  Profile Finish:  Adjustments (mm):  975mm - 993mm  Entry Width (mm):  N/A  Swing In Dim (mm):  N/A  Swing Out Dim (mm):  N/A  Radius (mm):  Glass Thickness (mm):  8  Easy Fit:  No  Easy Clean:  No  Handle Style:  Not Applicable  Handle Material:  Not Applicable  Enclosure Design:  Frameless                                                                                                                                                                                                                                                                                                                                                                                                                                                                                                                                                                                                                                                                                                                                                                  | Country of Origin:                   | China                         |
| Profile Material: Aluminium  Profile Finish: Polished Chrome  Adjustments (mm): 975mm - 993mm  Entry Width (mm): N/A  Swing In Dim (mm): N/A  Swing Out Dim (mm): N/A  Radius (mm): Not Applicable  Glass Thickness (mm): 8  Easy Fit: No  Easy Clean: No  Handle Style: Not Applicable  Handle Material: Not Applicable  Enclosure Design: Frameless                                                                                                                                                                                                                                                                                                                                                                                                                                                                                                                                                                                                                                                                                                                                                            | Fitting Instruction:                 | No                            |
| Profile Finish:  Adjustments (mm):  975mm - 993mm  Entry Width (mm):  N/A  Swing In Dim (mm):  N/A  Swing Out Dim (mm):  N/A  Radius (mm):  Not Applicable  Glass Thickness (mm):  8  Easy Fit:  No  Easy Clean:  No  Handle Style:  Not Applicable  Handle Material:  Not Applicable  Enclosure Design:  Frameless                                                                                                                                                                                                                                                                                                                                                                                                                                                                                                                                                                                                                                                                                                                                                                                              | CE Approval:                         | Yes                           |
| Adjustments (mm): 975mm - 993mm  Entry Width (mm): N/A  Swing In Dim (mm): N/A  Swing Out Dim (mm): N/A  Radius (mm): Not Applicable  Glass Thickness (mm): 8  Easy Fit: No  Easy Clean: No  Handle Style: Not Applicable  Handle Material: Not Applicable  Enclosure Design: Frameless                                                                                                                                                                                                                                                                                                                                                                                                                                                                                                                                                                                                                                                                                                                                                                                                                          | Profile Material:                    | Aluminium                     |
| Entry Width (mm): N/A Swing In Dim (mm): N/A Swing Out Dim (mm): N/A Radius (mm): Not Applicable Glass Thickness (mm): 8 Easy Fit: No Easy Clean: No Handle Style: Not Applicable Handle Material: Not Applicable Enclosure Design: Frameless                                                                                                                                                                                                                                                                                                                                                                                                                                                                                                                                                                                                                                                                                                                                                                                                                                                                    | Profile Finish:                      | Polished Chrome               |
| Swing In Dim (mm): N/A Swing Out Dim (mm): N/A Radius (mm): Not Applicable Glass Thickness (mm): 8 Easy Fit: No Easy Clean: No Handle Style: Not Applicable Handle Material: Not Applicable Enclosure Design: Frameless                                                                                                                                                                                                                                                                                                                                                                                                                                                                                                                                                                                                                                                                                                                                                                                                                                                                                          | Adjustments (mm):                    | 975mm - 993mm                 |
| Swing Out Dim (mm): N/A Radius (mm): Not Applicable Glass Thickness (mm): 8 Easy Fit: No Easy Clean: No Handle Style: Not Applicable Handle Material: Not Applicable Enclosure Design: Frameless                                                                                                                                                                                                                                                                                                                                                                                                                                                                                                                                                                                                                                                                                                                                                                                                                                                                                                                 | Entry Width (mm):                    | N/A                           |
| Radius (mm): Not Applicable Glass Thickness (mm): 8 Easy Fit: No Easy Clean: No Handle Style: Not Applicable Handle Material: Not Applicable Enclosure Design: Frameless                                                                                                                                                                                                                                                                                                                                                                                                                                                                                                                                                                                                                                                                                                                                                                                                                                                                                                                                         | Swing In Dim (mm):                   | N/A                           |
| Glass Thickness (mm): 8 Easy Fit: No Easy Clean: No Handle Style: Not Applicable Handle Material: Not Applicable Enclosure Design: Frameless                                                                                                                                                                                                                                                                                                                                                                                                                                                                                                                                                                                                                                                                                                                                                                                                                                                                                                                                                                     | Swing Out Dim (mm):                  | N/A                           |
| Easy Fit: No Easy Clean: No Handle Style: Not Applicable Handle Material: Not Applicable Enclosure Design: Frameless                                                                                                                                                                                                                                                                                                                                                                                                                                                                                                                                                                                                                                                                                                                                                                                                                                                                                                                                                                                             | Radius (mm):                         | Not Applicable                |
| Easy Clean: No Handle Style: Not Applicable Handle Material: Not Applicable Enclosure Design: Frameless                                                                                                                                                                                                                                                                                                                                                                                                                                                                                                                                                                                                                                                                                                                                                                                                                                                                                                                                                                                                          | Glass Thickness (mm):                | 8                             |
| Handle Style: Not Applicable Handle Material: Not Applicable Enclosure Design: Frameless                                                                                                                                                                                                                                                                                                                                                                                                                                                                                                                                                                                                                                                                                                                                                                                                                                                                                                                                                                                                                         | Easy Fit:                            | No                            |
| Handle Material: Not Applicable Enclosure Design: Frameless                                                                                                                                                                                                                                                                                                                                                                                                                                                                                                                                                                                                                                                                                                                                                                                                                                                                                                                                                                                                                                                      | Easy Clean:                          | No                            |
| Enclosure Design: Frameless                                                                                                                                                                                                                                                                                                                                                                                                                                                                                                                                                                                                                                                                                                                                                                                                                                                                                                                                                                                                                                                                                      |                                      | Not Applicable                |
|                                                                                                                                                                                                                                                                                                                                                                                                                                                                                                                                                                                                                                                                                                                                                                                                                                                                                                                                                                                                                                                                                                                  | Handle Material:                     | Not Applicable                |
| Wheel Tymes                                                                                                                                                                                                                                                                                                                                                                                                                                                                                                                                                                                                                                                                                                                                                                                                                                                                                                                                                                                                                                                                                                      | Enclosure Design:                    | Frameless                     |
| wheel Type. Not Applicable                                                                                                                                                                                                                                                                                                                                                                                                                                                                                                                                                                                                                                                                                                                                                                                                                                                                                                                                                                                                                                                                                       | Wheel Type:                          | Not Applicable                |
| Support Bar Included: Support Bar Included                                                                                                                                                                                                                                                                                                                                                                                                                                                                                                                                                                                                                                                                                                                                                                                                                                                                                                                                                                                                                                                                       | Support Bar Included:                | Support Bar Included          |
| Extras: None                                                                                                                                                                                                                                                                                                                                                                                                                                                                                                                                                                                                                                                                                                                                                                                                                                                                                                                                                                                                                                                                                                     | Extras:                              | None                          |