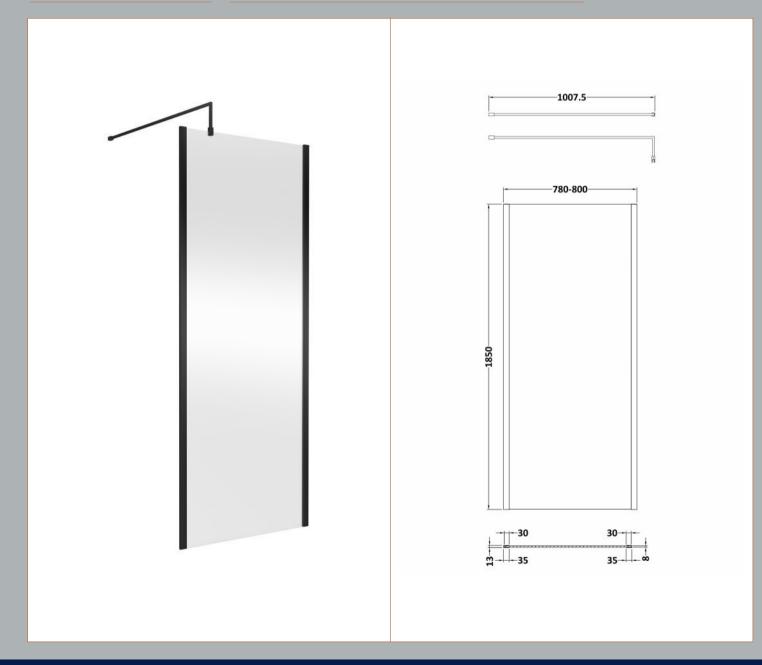

| <b>Product Dimensions</b>     |                               |
|-------------------------------|-------------------------------|
| Height (mm):                  | 1850                          |
| Width (mm):                   |                               |
| Depth (mm):                   |                               |
| Nett Weight (kg):             | 0.6                           |
| Packaging Dimensions          |                               |
| Height (mm):                  | 60                            |
| Width (mm):                   | 185                           |
| Length (mm):                  | 1860                          |
| Gross Weight (kg):            | 0.6                           |
| Packaging Data                |                               |
| Box Colour:                   | Brown Cardboard Box - Printed |
| Box Qty:                      | 1                             |
| Label Size:                   | 100 x 50                      |
| Label Colour:                 | White Label                   |
| Label Qty:                    | 1                             |
| Outer Box Dimensions (If Appl | licable)                      |
| Height (mm):                  |                               |
| Width (mm):                   |                               |
| Depth (mm):                   |                               |
| Length (mm):                  |                               |
| Gross Weight (kg):            |                               |
| Barcode:                      | 5056211897224                 |
| <b>Product Details</b>        |                               |
| Country of Origin:            | China                         |
| Fitting Instruction:          | No                            |
| CE Approval:                  | N/A                           |
| Profile Material:             | Aluminium                     |
| Profile Finish:               | Matt Black                    |
| Adjustments (mm):             | 18mm                          |
| Entry Width (mm):             | N/A                           |
| Swing In Dim (mm):            | N/A                           |
| Swing Out Dim (mm):           | N/A                           |
| Radius (mm):                  | Not Applicable                |
| Glass Thickness (mm):         |                               |
| Easy Fit:                     | Not Applicable                |
| Easy Clean:                   | Not Applicable                |
| Handle Style:                 | Not Applicable                |
| Handle Material:              | Not Applicable                |
| Enclosure Design:             | Not Applicable                |
| Wheel Type:                   | Not Applicable                |
| Support Bar Included:         | Support Bar Not Included      |
| Extras:                       | None                          |