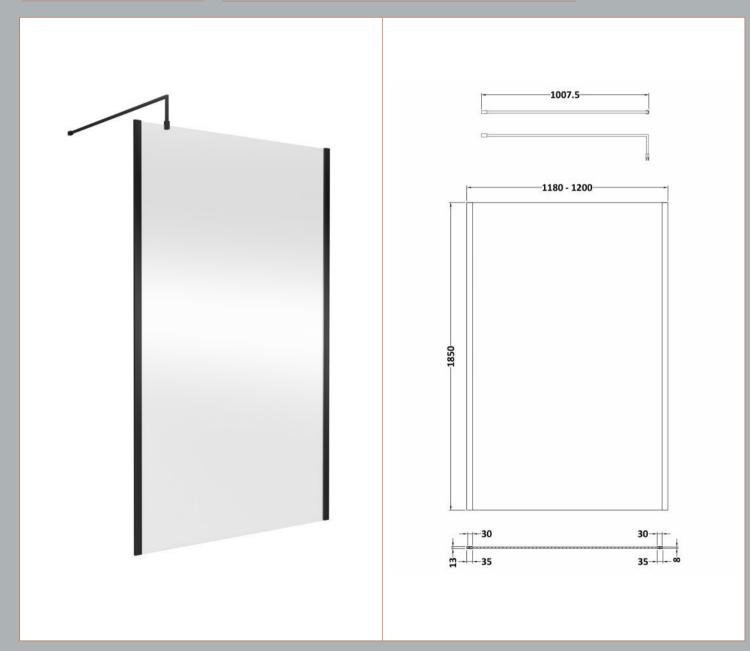

# ROXOR

Sales Code: WRSCOBP12 Description: 1200 Wetroom Screen Outer Frame 1850X8mm

**Packaging Details** 

Sales Code: WRSC12 Description: Wetroom Screen 1200 X 1850 X 8mm

| <b>Product Dimensions</b>            |                               |
|--------------------------------------|-------------------------------|
| Height (mm):                         | 1850                          |
| Width (mm):                          | 1200                          |
| Depth (mm):                          | 14                            |
| Nett Weight (kg):                    | 50.5                          |
| Packaging Dimensions                 |                               |
| Height (mm):                         | 60                            |
| Width (mm):                          | 1250                          |
| Length (mm):                         | 1920                          |
| Gross Weight (kg):                   | 50.5                          |
| Packaging Data                       |                               |
| Box Colour:                          | Brown Cardboard Box - Printed |
| Box Qty:                             | 1                             |
| Label Size:                          | 100 x 50                      |
| Label Colour:                        | Not Applicable                |
| Label Qty:                           | 0                             |
| <b>Outer Box Dimensions (If Appl</b> | licable)                      |
| Height (mm):                         |                               |
| Width (mm):                          |                               |
| Depth (mm):                          |                               |
| Length (mm):                         |                               |
| Gross Weight (kg):                   |                               |
| Barcode:                             | 5055275819050                 |
| <b>Product Details</b>               |                               |
| Country of Origin:                   | China                         |
| Fitting Instruction:                 | No                            |
| CE Approval:                         | Yes                           |
| Profile Material:                    | Aluminium                     |
| Profile Finish:                      | Polished Chrome               |
| Adjustments (mm):                    | 1175mm - 1193mm               |
| Entry Width (mm):                    | N/A                           |
| Swing In Dim (mm):                   | N/A                           |
| Swing Out Dim (mm):                  | N/A                           |
| Radius (mm):                         | Not Applicable                |
| Glass Thickness (mm):                | 8                             |
| Easy Fit:                            | No                            |
| Easy Clean:                          | No                            |
| Handle Style:                        | Not Applicable                |
| Handle Material:                     | Not Applicable                |
| Enclosure Design:                    | Frameless                     |
| Wheel Type:                          | Not Applicable                |
| Support Bar Included:                | Support Bar Included          |
| Extras:                              | None                          |