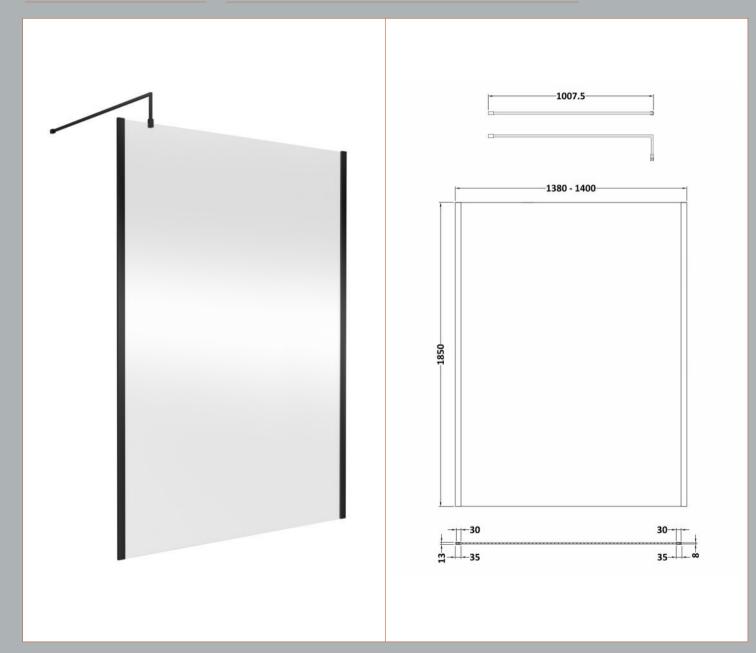

None

Extras:

Sales Code: WRSCOBP14 Description: 1400 Wetroom Screen Outer Frame 1850X8mm

**Packaging Details** 

Sales Code: WRSC14 Description: Wetroom Screen 1400 X 1850 X 8mm

| <b>Product Dimensions</b>  |                               |
|----------------------------|-------------------------------|
| Height (mm):               | 1850                          |
| Width (mm):                | 1400                          |
| Depth (mm):                | 14                            |
| Nett Weight (kg):          | 59.5                          |
| Packaging Dimensions       |                               |
| Height (mm):               | 60                            |
| Width (mm):                | 1450                          |
| Length (mm):               | 1920                          |
| Gross Weight (kg):         | 59.5                          |
| Packaging Data             |                               |
| Box Colour:                | Brown Cardboard Box - Printed |
| Box Qty:                   | 1                             |
| Label Size:                | 100 x 50                      |
| Label Colour:              | Not Applicable                |
| Label Qty:                 | 0                             |
| Outer Box Dimensions (If A | Applicable)                   |
| Height (mm):               |                               |
| Width (mm):                |                               |
| Depth (mm):                |                               |
| Length (mm):               |                               |
| Gross Weight (kg):         |                               |
| Barcode:                   | 5055275819067                 |
| <b>Product Details</b>     |                               |
| Country of Origin:         | China                         |
| Fitting Instruction:       | No                            |
| CE Approval:               | Yes                           |
| Profile Material:          | Aluminium                     |
| Profile Finish:            | Polished Chrome               |
| Adjustments (mm):          | 1375mm - 1393mm               |
| Entry Width (mm):          | N/A                           |
| Swing In Dim (mm):         | N/A                           |
| Swing Out Dim (mm):        | N/A                           |
| Radius (mm):               | Not Applicable                |
| Glass Thickness (mm):      | 8                             |
| Easy Fit:                  | No                            |
| Easy Clean:                | No                            |
| Handle Style:              | Not Applicable                |
| Handle Material:           | Not Applicable                |
| Enclosure Design:          | Frameless                     |
| Wheel Type:                | Not Applicable                |
| Support Bar Included:      | Support Bar Included          |
| Extras:                    | None                          |