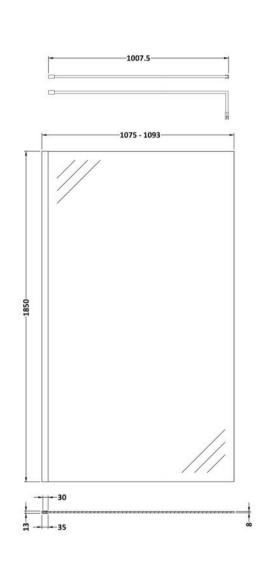

# ROXOR

Sales Code: WRSCOBP11 Description: 1100 Wetroom Screen Outer Frame 1850X8mm

**Packaging Details** 

Sales Code: WRSC11 Description: Wetroom Screen 1100 X 1850 X 8mm

| <b>Product Dimensions</b>       |                               |
|---------------------------------|-------------------------------|
| Height (mm):                    | 1850                          |
| Width (mm):                     | 1100                          |
| Depth (mm):                     | 14                            |
| Nett Weight (kg):               | 46                            |
| <b>Packaging Dimensions</b>     |                               |
| Height (mm):                    | 60                            |
| Width (mm):                     | 1150                          |
| Length (mm):                    | 1920                          |
| Gross Weight (kg):              | 46                            |
| Packaging Data                  |                               |
| Box Colour:                     | Brown Cardboard Box - Printed |
| Box Qty:                        | 1                             |
| Label Size:                     | 100 x 50                      |
| Label Colour:                   | Not Applicable                |
| Label Qty:                      | 0                             |
| <b>Outer Box Dimensions (If</b> | Applicable)                   |
| Height (mm):                    | 11 /                          |
| Width (mm):                     |                               |
| Depth (mm):                     |                               |
| Length (mm):                    |                               |
| Gross Weight (kg):              |                               |
| Barcode:                        | 5055275831748                 |
| <b>Product Details</b>          |                               |
| Country of Origin:              | China                         |
| Fitting Instruction:            | No                            |
| CE Approval:                    | Yes                           |
| Profile Material:               | Aluminium                     |
| Profile Finish:                 | Polished Chrome               |
| Adjustments (mm):               | 1075mm-1093mm                 |
| Entry Width (mm):               | N/A                           |
| Swing In Dim (mm):              | N/A                           |
| Swing Out Dim (mm):             | N/A                           |
| Radius (mm):                    | Not Applicable                |
| Glass Thickness (mm):           | 8                             |
| Easy Fit:                       | No                            |
| Easy Clean:                     | No                            |
| Handle Style:                   | Not Applicable                |
| Handle Material:                | Not Applicable                |
| Enclosure Design:               | Frameless                     |
| Wheel Type:                     | Not Applicable                |
| Support Bar Included:           | Support Bar Included          |
| Extras:                         | None                          |