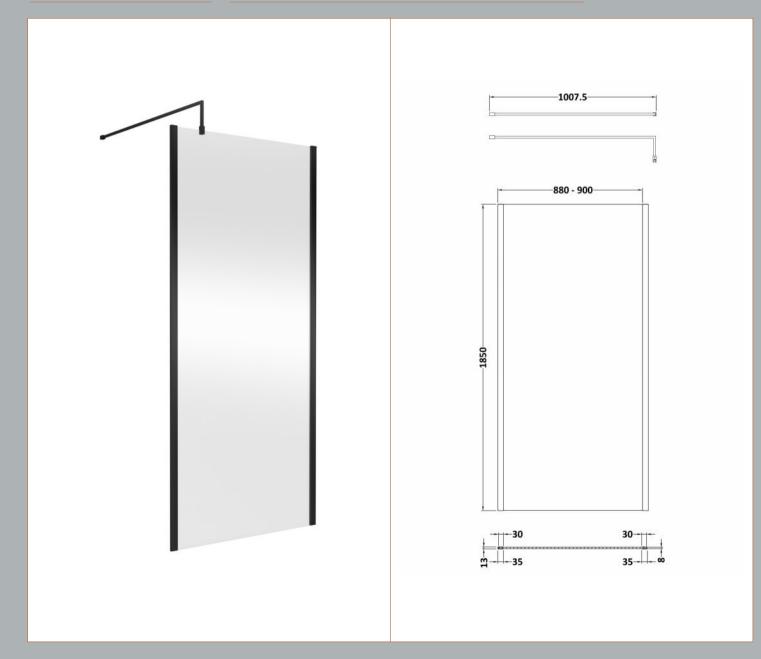

Sales Code: WRSCOBP90 Description: 900 Wetroom Screen Outer Frame 1850X8mm

### **Packaging Details**

Sales Code: WRSC090 Description: Wetroom Screen 900 X 1850 X 8mm

| <b>Product Dimensions</b>           |                               |
|-------------------------------------|-------------------------------|
| Height (mm):                        | 1850                          |
| Width (mm):                         | 900                           |
| Depth (mm):                         | 14                            |
| Nett Weight (kg):                   | 37.5                          |
| Packaging Dimensions                |                               |
| Height (mm):                        | 60                            |
| Width (mm):                         | 950                           |
| Length (mm):                        | 1920                          |
| Gross Weight (kg):                  | 38.2                          |
| Packaging Data                      |                               |
| Box Colour:                         | Brown Cardboard Box - Printed |
| Box Qty:                            | 1                             |
| Label Size:                         | 100 x 50                      |
| Label Colour:                       | Not Applicable                |
| Label Qty:                          | 0                             |
| <b>Outer Box Dimensions (If App</b> | licable)                      |
| Height (mm):                        |                               |
| Width (mm):                         |                               |
| Depth (mm):                         |                               |
| Length (mm):                        |                               |
| Gross Weight (kg):                  |                               |
| Barcode:                            | 5055275819036                 |
| <b>Product Details</b>              |                               |
| Country of Origin:                  | China                         |
| Fitting Instruction:                | No                            |
| CE Approval:                        | Yes                           |
| Profile Material:                   | Aluminium                     |
| Profile Finish:                     | Polished Chrome               |
| Adjustments (mm):                   | 875mm - 893mm                 |
| Entry Width (mm):                   | N/A                           |
| Swing In Dim (mm):                  | N/A                           |
| Swing Out Dim (mm):                 | N/A                           |
| Radius (mm):                        | Not Applicable                |
| Glass Thickness (mm):               | 8                             |
| Easy Fit:                           | No                            |
| Easy Clean:                         | No                            |
| Handle Style:                       | Not Applicable                |
| Handle Material:                    | Not Applicable                |
| Enclosure Design:                   | Frameless                     |
| Wheel Type:                         | Not Applicable                |
| Support Bar Included:               | Support Bar Included          |
| Extras:                             | None                          |