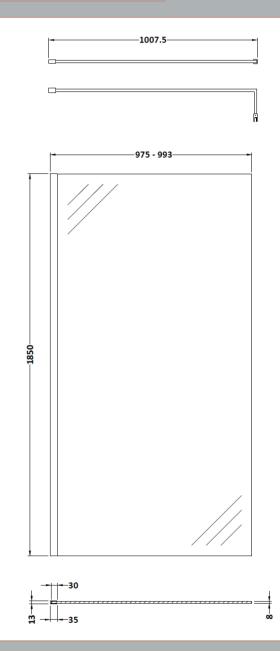

# ROXOR

Sales Code: WRSCOBP10 Description: 1000 Wetroom Screen Outer Frame 1850X8mm

**Packaging Details** 

Sales Code: WRSC10 Description: Wetroom Screen 1000 X 1850 X 8mm

| Height (mm):                                                                                                                                                                                                                                                                                                                                                                                                                                                                                                                                                                                                                                                                                                                                                                                                                                                                                                                                                                                                                                                                                                     | <b>Product Dimensions</b>            |                               |
|------------------------------------------------------------------------------------------------------------------------------------------------------------------------------------------------------------------------------------------------------------------------------------------------------------------------------------------------------------------------------------------------------------------------------------------------------------------------------------------------------------------------------------------------------------------------------------------------------------------------------------------------------------------------------------------------------------------------------------------------------------------------------------------------------------------------------------------------------------------------------------------------------------------------------------------------------------------------------------------------------------------------------------------------------------------------------------------------------------------|--------------------------------------|-------------------------------|
| Depth (mm): 14 Nett Weight (kg): 42.5  Packaging Dimensions  Height (mm): 65 Width (mm): 1045 Length (mm): 1920 Gross Weight (kg): 42.5  Packaging Data  Box Colour: Brown Cardboard Box - Printed Box Qty: 1 Label Size: 100 x 50 Label Size: Not Applicable Label Qty: 0  Outer Box Dimensions (If Applicable)  Height (mm): Width (mm): Width (mm): Uength (mm): Gross Weight (kg): 5055275819043  Product Details  Country of Origin: China Fitting Instruction: No CE Approval: Yes Profile Material: Aluminium Profile Finish: Polished Chrome Adjustments (mm): 975mm - 993mm Entry Width (mm): N/A Swing Out Dim (mm): N/A Swing In Dim (mm): N/A Radius (mm): No Easy Tit: No Easy Clean: No Handle Style: Not Applicable Handle Material: Not Applicable Enclosure Design: Frameless                                                                                                                                                                                                                                                                                                                   | Height (mm):                         | 1850                          |
| Nett Weight (kg): 42.5  Packaging Dimensions  Height (mm): 65 Width (mm): 1045 Length (mm): 1920 Gross Weight (kg): 42.5  Packaging Data  Box Colour: Brown Cardboard Box - Printed Box Qty: 1 Label Size: 100 x 50 Label Colour: Not Applicable Label Qty: 0  Outer Box Dimensions (If Applicable)  Height (mm): Width (mm): Depth (mm): Length (mm): Gross Weight (kg): Barcode: 5055275819043  Product Details  Country of Origin: China Fitting Instruction: No CE Approval: Yes Profile Material: Aluminium Profile Finish: Polished Chrome Adjustments (mm): 975mm - 993mm Entry Width (mm): N/A Swing Out Dim (mm): N/A Swing Out Dim (mm): N/A Swing Out Dim (mm): N/A Radius (mm): Not Applicable Glass Thickness (mm): 8 Easy Fit: No Easy Clean: No Handle Style: Not Applicable Enclosure Design: Frameless                                                                                                                                                                                                                                                                                          | Width (mm):                          | 1000                          |
| Packaging Dimensions  Height (mm): 65 Width (mm): 1045 Length (mm): 1920 Gross Weight (kg): 42.5  Packaging Data  Box Colour: Brown Cardboard Box - Printed Box Qty: 1 Label Size: 100 x 50 Label Colour: Not Applicable Label Qty: 0  Outer Box Dimensions (If Applicable)  Height (mm): Width (mm): Width (mm): Depth (mm): Length (mm): Gross Weight (kg): Barcode: 5055275819043  Product Details  Country of Origin: China Fitting Instruction: No CE Approval: Yes Profile Material: Aluminium Profile Finish: Polished Chrome Adjustments (mm): 975mm - 993mm Entry Width (mm): N/A Swing In Dim (mm): N/A Swing Out Dim (mm): N/A Swing Out Dim (mm): N/A Radius (mm): No Classy Clean: No Gassy Clean: No Handle Style: Not Applicable Enclosure Design: Frameless                                                                                                                                                                                                                                                                                                                                      | Depth (mm):                          | 14                            |
| Height (mm): 65 Width (mm): 1045 Length (mm): 1920 Gross Weight (kg): 42.5  Packaging Data  Box Colour: Brown Cardboard Box - Printed Box Qty: 1 Label Size: 100 x 50 Label Colour: Not Applicable Label Qty: 0  Outer Box Dimensions (If Applicable)  Height (mm): Width (mm): Width (mm): Length (mm): Gross Weight (kg): Barcode: 5055275819043  Product Details  Country of Origin: China Fitting Instruction: No CE Approval: Yes Profile Material: Aluminium Profile Finish: Polished Chrome Adjustments (mm): 975mm - 993mm Entry Width (mm): N/A Swing In Dim (mm): N/A Swing Out Dim (mm): N/A Swing Out Dim (mm): N/A Radius (mm): No Classy Clean: Frameless | Nett Weight (kg):                    | 42.5                          |
| Width (mm): 1045 Length (mm): 1920 Gross Weight (kg): 42.5  Packaging Data  Box Colour: Brown Cardboard Box - Printed Box Qty: 1 Label Size: 100 x 50 Label Colour: Not Applicable Label Qty: 0 Outer Box Dimensions (If Applicable)  Height (mm): Width (mm): Depth (mm): Length (mm): Gross Weight (kg): Barcode: 5055275819043  Product Details  Country of Origin: China Fitting Instruction: No CE Approval: Yes Profile Material: Aluminium Profile Finish: Polished Chrome Adjustments (mm): 975mm - 993mm Entry Width (mm): N/A Swing In Dim (mm): N/A Swing Out Dim (mm): N/A Swing Out Dim (mm): N/A Swing Out Dim (mm): N/A Sacias Not Applicable Glass Thickness (mm): 8 Easy Fit: No Easy Clean: No Handle Style: Not Applicable Enclosure Design: Frameless                                                                                                                                                                                                                                                                                                                                        | Packaging Dimensions                 |                               |
| Length (mm): 1920 Gross Weight (kg): 42.5  Packaging Data  Box Colour: Brown Cardboard Box - Printed Box Qty: 1 Label Size: 100 x 50 Label Colour: Not Applicable Label Qty: 0  Outer Box Dimensions (If Applicable)  Height (mm): Width (mm): Depth (mm): Length (mm): Gross Weight (kg): Barcode: 5055275819043  Product Details  Country of Origin: China Fitting Instruction: No CE Approval: Yes Profile Material: Aluminium Profile Finish: Polished Chrome Adjustments (mm): 975mm - 993mm Entry Width (mm): N/A Swing In Dim (mm): N/A Swing Out Dim (mm): N/A Radius (mm): No Glass Thickness (mm): 8 Easy Fit: No Easy Clean: No Handle Style: Not Applicable Enclosure Design: Frameless                                                                                                                                                                                                                                                                                                                                                                                                              | Height (mm):                         | 65                            |
| Gross Weight (kg): 42.5  Packaging Data  Box Colour: Brown Cardboard Box - Printed  Box Qty: 1 Label Size: 100 x 50 Label Colour: Not Applicable Label Qty: 0  Outer Box Dimensions (If Applicable)  Height (mm): Width (mm): Depth (mm): Length (mm): Gross Weight (kg): Barcode: 5055275819043  Product Details  Country of Origin: China Fitting Instruction: No CE Approval: Yes Profile Material: Aluminium Profile Finish: Polished Chrome Adjustments (mm): 975mm - 993mm Entry Width (mm): N/A Swing In Dim (mm): N/A Swing Out Dim (mm): N/A Radius (mm): No Easy Fit: No Easy Fit: No Easy Clean: No Handle Style: Not Applicable Handle Material: Not Applicable Enclosure Design: Frameless                                                                                                                                                                                                                                                                                                                                                                                                          | Width (mm):                          | 1045                          |
| Packaging Data  Box Colour: Brown Cardboard Box - Printed  Box Qty: 1 Label Size: 100 x 50 Label Colour: Not Applicable Label Qty: 0  Outer Box Dimensions (If Applicable)  Height (mm): Width (mm): Depth (mm): Length (mm): Gross Weight (kg): Barcode: 5055275819043  Product Details  Country of Origin: China Fitting Instruction: No CE Approval: Yes Profile Material: Aluminium  Profile Finish: Polished Chrome Adjustments (mm): 975mm - 993mm Entry Width (mm): N/A Swing In Dim (mm): N/A Swing Out Dim (mm): N/A Swing Out Dim (mm): N/A Radius (mm): Not Applicable Glass Thickness (mm): 8 Easy Fit: No Easy Clean: No Handle Style: Not Applicable Handle Material: Not Applicable Enclosure Design: Frameless                                                                                                                                                                                                                                                                                                                                                                                   | Length (mm):                         | 1920                          |
| Box Colour: Brown Cardboard Box - Printed Box Qty: 1 Label Size: 100 x 50 Label Colour: Not Applicable Label Qty: 0  Outer Box Dimensions (If Applicable)  Height (mm): Width (mm): Depth (mm): Length (mm): Gross Weight (kg): Barcode: 5055275819043  Product Details  Country of Origin: China Fitting Instruction: No CE Approval: Yes Profile Material: Aluminium Profile Finish: Polished Chrome Adjustments (mm): 975mm - 993mm Entry Width (mm): N/A Swing In Dim (mm): N/A Swing Out Dim (mm): N/A Radius (mm): N/A Radius (mm): No Easy Fit: No Easy Clean: No Handle Style: Not Applicable Handle Material: Not Applicable Enclosure Design: Frameless                                                                                                                                                                                                                                                                                                                                                                                                                                                | Gross Weight (kg):                   | 42.5                          |
| Box Qty: 1 Label Size: 100 x 50 Label Colour: Not Applicable Label Qty: 0  Outer Box Dimensions (If Applicable)  Height (mm): Width (mm): Width (mm): Depth (mm): Length (mm): Gross Weight (kg): Barcode: 5055275819043  Product Details Country of Origin: China Fitting Instruction: No CE Approval: Yes Profile Material: Aluminium Profile Finish: Polished Chrome Adjustments (mm): 975mm - 993mm Entry Width (mm): N/A Swing In Dim (mm): N/A Swing Out Dim (mm): N/A Radius (mm): Not Applicable Glass Thickness (mm): 8 Easy Fit: No Easy Clean: No Handle Style: Not Applicable Handle Material: Not Applicable Enclosure Design: Frameless                                                                                                                                                                                                                                                                                                                                                                                                                                                            | Packaging Data                       |                               |
| Label Size: 100 x 50 Label Colour: Not Applicable Label Qty: 0  Outer Box Dimensions (If Applicable)  Height (mm): Width (mm): Width (mm): Depth (mm): Length (mm):  Gross Weight (kg): Barcode: 5055275819043  Product Details Country of Origin: China Fitting Instruction: No CE Approval: Yes Profile Material: Aluminium Profile Finish: Polished Chrome Adjustments (mm): 975mm - 993mm Entry Width (mm): N/A Swing In Dim (mm): N/A Swing Out Dim (mm): N/A Radius (mm): Not Applicable Glass Thickness (mm): 8 Easy Fit: No Easy Clean: No Handle Style: Not Applicable Handle Material: Not Applicable Enclosure Design: Frameless                                                                                                                                                                                                                                                                                                                                                                                                                                                                      | Box Colour:                          | Brown Cardboard Box - Printed |
| Label Colour: Not Applicable Label Qty: 0  Outer Box Dimensions (If Applicable)  Height (mm): Width (mm): Width (mm): Depth (mm): Length (mm): Gross Weight (kg): Barcode: 5055275819043  Product Details  Country of Origin: China Fitting Instruction: No CE Approval: Yes Profile Material: Aluminium Profile Finish: Polished Chrome Adjustments (mm): 975mm - 993mm Entry Width (mm): N/A Swing In Dim (mm): N/A Swing Out Dim (mm): N/A Radius (mm): Not Applicable Glass Thickness (mm): 8 Easy Fit: No Easy Clean: No Handle Style: Not Applicable Handle Material: Not Applicable Enclosure Design: Frameless                                                                                                                                                                                                                                                                                                                                                                                                                                                                                           | Box Qty:                             | 1                             |
| Label Qty: 0  Outer Box Dimensions (If Applicable)  Height (mm): Width (mm): Depth (mm): Length (mm): Gross Weight (kg): Barcode: 5055275819043  Product Details  Country of Origin: China Fitting Instruction: No CE Approval: Yes Profile Material: Aluminium Profile Finish: Polished Chrome Adjustments (mm): 975mm - 993mm Entry Width (mm): N/A Swing In Dim (mm): N/A Swing Out Dim (mm): N/A Radius (mm): Not Applicable Glass Thickness (mm): 8 Easy Fit: No Easy Clean: No Handle Style: Not Applicable Handle Material: Not Applicable Enclosure Design: Frameless                                                                                                                                                                                                                                                                                                                                                                                                                                                                                                                                    | Label Size:                          | 100 x 50                      |
| Outer Box Dimensions (If Applicable)  Height (mm): Width (mm): Depth (mm): Length (mm): Gross Weight (kg): Barcode: 5055275819043  Product Details Country of Origin: China Fitting Instruction: No CE Approval: Yes Profile Material: Aluminium Profile Finish: Polished Chrome Adjustments (mm): 975mm - 993mm Entry Width (mm): N/A Swing In Dim (mm): N/A Swing Out Dim (mm): N/A Radius (mm): Not Applicable Glass Thickness (mm): 8 Easy Fit: No Easy Clean: No Handle Style: Not Applicable Handle Material: Not Applicable Enclosure Design: Frameless                                                                                                                                                                                                                                                                                                                                                                                                                                                                                                                                                   | Label Colour:                        | Not Applicable                |
| Height (mm): Width (mm): Depth (mm): Length (mm): Gross Weight (kg): Barcode: 5055275819043  Product Details Country of Origin: China Fitting Instruction: No CE Approval: Profile Material: Aluminium Profile Finish: Polished Chrome Adjustments (mm): 975mm - 993mm Entry Width (mm): N/A Swing In Dim (mm): N/A Swing Out Dim (mm): N/A Radius (mm): Not Applicable Glass Thickness (mm): 8 Easy Fit: No Easy Clean: No Handle Style: Not Applicable Handle Material: Not Applicable Enclosure Design: Frameless                                                                                                                                                                                                                                                                                                                                                                                                                                                                                                                                                                                             | Label Qty:                           | 0                             |
| Width (mm):  Depth (mm):  Length (mm):  Gross Weight (kg):  Barcode:  5055275819043  Product Details  Country of Origin:  China  Fitting Instruction:  No  CE Approval:  Profile Material:  Aluminium  Profile Finish:  Polished Chrome  Adjustments (mm):  975mm - 993mm  Entry Width (mm):  N/A  Swing In Dim (mm):  N/A  Swing Out Dim (mm):  N/A  Radius (mm):  Rota Applicable  Glass Thickness (mm):  8  Easy Fit:  No  Easy Clean:  No  Handle Style:  Not Applicable  Handle Material:  Not Applicable  Handle Material:  Not Applicable  Enclosure Design:  Frameless                                                                                                                                                                                                                                                                                                                                                                                                                                                                                                                                   | <b>Outer Box Dimensions (If Appl</b> | licable)                      |
| Depth (mm): Length (mm): Gross Weight (kg): Barcode: 5055275819043  Product Details  Country of Origin: China Fitting Instruction: No CE Approval: Yes Profile Material: Aluminium Profile Finish: Polished Chrome Adjustments (mm): 975mm - 993mm Entry Width (mm): N/A Swing In Dim (mm): N/A Swing Out Dim (mm): N/A Radius (mm): Not Applicable Glass Thickness (mm): 8 Easy Fit: No Easy Clean: No Handle Style: Not Applicable Handle Material: Not Applicable Enclosure Design: Frameless                                                                                                                                                                                                                                                                                                                                                                                                                                                                                                                                                                                                                 | Height (mm):                         |                               |
| Length (mm): Gross Weight (kg): Barcode: 5055275819043  Product Details  Country of Origin: China Fitting Instruction: No CE Approval: Profile Material: Profile Material: Polished Chrome Adjustments (mm): 975mm - 993mm Entry Width (mm): N/A Swing In Dim (mm): N/A Swing Out Dim (mm): N/A Radius (mm): Not Applicable Glass Thickness (mm): 8 Easy Fit: No Easy Clean: No Handle Style: Not Applicable Handle Material: Not Applicable Handle Material: Not Applicable Frameless                                                                                                                                                                                                                                                                                                                                                                                                                                                                                                                                                                                                                           | Width (mm):                          |                               |
| Gross Weight (kg): Barcode: 5055275819043  Product Details  Country of Origin: China Fitting Instruction: No CE Approval: Yes Profile Material: Aluminium Profile Finish: Polished Chrome Adjustments (mm): 975mm - 993mm Entry Width (mm): N/A Swing In Dim (mm): N/A Swing Out Dim (mm): N/A Radius (mm): Not Applicable Glass Thickness (mm): 8 Easy Fit: No Easy Clean: No Handle Style: Not Applicable Handle Material: Not Applicable Enclosure Design: Frameless                                                                                                                                                                                                                                                                                                                                                                                                                                                                                                                                                                                                                                          | Depth (mm):                          |                               |
| Barcode: 5055275819043  Product Details  Country of Origin: China Fitting Instruction: No CE Approval: Yes Profile Material: Aluminium Profile Finish: Polished Chrome Adjustments (mm): 975mm - 993mm Entry Width (mm): N/A Swing In Dim (mm): N/A Swing Out Dim (mm): N/A Radius (mm): Not Applicable Glass Thickness (mm): 8 Easy Fit: No Easy Clean: No Handle Style: Not Applicable Handle Material: Not Applicable Enclosure Design: Frameless                                                                                                                                                                                                                                                                                                                                                                                                                                                                                                                                                                                                                                                             | Length (mm):                         |                               |
| Product Details  Country of Origin: China Fitting Instruction: No CE Approval: Yes Profile Material: Aluminium Profile Finish: Polished Chrome Adjustments (mm): 975mm - 993mm Entry Width (mm): N/A Swing In Dim (mm): N/A Swing Out Dim (mm): N/A Radius (mm): Not Applicable Glass Thickness (mm): 8 Easy Fit: No Easy Clean: No Handle Style: Not Applicable Handle Material: Not Applicable Enclosure Design: Frameless                                                                                                                                                                                                                                                                                                                                                                                                                                                                                                                                                                                                                                                                                     | Gross Weight (kg):                   |                               |
| Country of Origin: China Fitting Instruction: No CE Approval: Yes Profile Material: Aluminium Profile Finish: Polished Chrome Adjustments (mm): 975mm - 993mm Entry Width (mm): N/A Swing In Dim (mm): N/A Swing Out Dim (mm): N/A Radius (mm): Not Applicable Glass Thickness (mm): 8 Easy Fit: No Easy Clean: No Handle Style: Not Applicable Handle Material: Not Applicable Enclosure Design: Frameless                                                                                                                                                                                                                                                                                                                                                                                                                                                                                                                                                                                                                                                                                                      | Barcode:                             | 5055275819043                 |
| Fitting Instruction:  CE Approval:  Profile Material:  Profile Finish:  Polished Chrome  Adjustments (mm):  975mm - 993mm  Entry Width (mm):  N/A  Swing In Dim (mm):  N/A  Swing Out Dim (mm):  N/A  Radius (mm):  Glass Thickness (mm):  8  Easy Fit:  No  Easy Clean:  No  Handle Style:  Not Applicable  Handle Material:  Not Applicable  Enclosure Design:  Frameless                                                                                                                                                                                                                                                                                                                                                                                                                                                                                                                                                                                                                                                                                                                                      | <b>Product Details</b>               |                               |
| CE Approval:  Profile Material:  Aluminium  Profile Finish:  Adjustments (mm):  975mm - 993mm  Entry Width (mm):  N/A  Swing In Dim (mm):  N/A  Swing Out Dim (mm):  N/A  Radius (mm):  Glass Thickness (mm):  8  Easy Fit:  No  Easy Clean:  No  Handle Style:  Not Applicable  Handle Material:  Not Applicable  Enclosure Design:  Frameless                                                                                                                                                                                                                                                                                                                                                                                                                                                                                                                                                                                                                                                                                                                                                                  | Country of Origin:                   | China                         |
| Profile Material: Aluminium  Profile Finish: Polished Chrome  Adjustments (mm): 975mm - 993mm  Entry Width (mm): N/A  Swing In Dim (mm): N/A  Swing Out Dim (mm): N/A  Radius (mm): Not Applicable  Glass Thickness (mm): 8  Easy Fit: No  Easy Clean: No  Handle Style: Not Applicable  Handle Material: Not Applicable  Enclosure Design: Frameless                                                                                                                                                                                                                                                                                                                                                                                                                                                                                                                                                                                                                                                                                                                                                            | Fitting Instruction:                 | No                            |
| Profile Finish:  Adjustments (mm):  975mm - 993mm  Entry Width (mm):  N/A  Swing In Dim (mm):  N/A  Swing Out Dim (mm):  N/A  Radius (mm):  Not Applicable  Glass Thickness (mm):  8  Easy Fit:  No  Easy Clean:  No  Handle Style:  Not Applicable  Handle Material:  Not Applicable  Enclosure Design:  Frameless                                                                                                                                                                                                                                                                                                                                                                                                                                                                                                                                                                                                                                                                                                                                                                                              | CE Approval:                         | Yes                           |
| Adjustments (mm): 975mm - 993mm  Entry Width (mm): N/A  Swing In Dim (mm): N/A  Swing Out Dim (mm): N/A  Radius (mm): Not Applicable  Glass Thickness (mm): 8  Easy Fit: No  Easy Clean: No  Handle Style: Not Applicable  Handle Material: Not Applicable  Enclosure Design: Frameless                                                                                                                                                                                                                                                                                                                                                                                                                                                                                                                                                                                                                                                                                                                                                                                                                          | Profile Material:                    | Aluminium                     |
| Entry Width (mm): N/A Swing In Dim (mm): N/A Swing Out Dim (mm): N/A Radius (mm): Not Applicable Glass Thickness (mm): 8 Easy Fit: No Easy Clean: No Handle Style: Not Applicable Handle Material: Not Applicable Enclosure Design: Frameless                                                                                                                                                                                                                                                                                                                                                                                                                                                                                                                                                                                                                                                                                                                                                                                                                                                                    | Profile Finish:                      | Polished Chrome               |
| Swing In Dim (mm): N/A Swing Out Dim (mm): N/A Radius (mm): Not Applicable Glass Thickness (mm): 8 Easy Fit: No Easy Clean: No Handle Style: Not Applicable Handle Material: Not Applicable Enclosure Design: Frameless                                                                                                                                                                                                                                                                                                                                                                                                                                                                                                                                                                                                                                                                                                                                                                                                                                                                                          | Adjustments (mm):                    | 975mm - 993mm                 |
| Swing Out Dim (mm): N/A Radius (mm): Not Applicable Glass Thickness (mm): 8 Easy Fit: No Easy Clean: No Handle Style: Not Applicable Handle Material: Not Applicable Enclosure Design: Frameless                                                                                                                                                                                                                                                                                                                                                                                                                                                                                                                                                                                                                                                                                                                                                                                                                                                                                                                 | Entry Width (mm):                    | N/A                           |
| Radius (mm): Not Applicable Glass Thickness (mm): 8 Easy Fit: No Easy Clean: No Handle Style: Not Applicable Handle Material: Not Applicable Enclosure Design: Frameless                                                                                                                                                                                                                                                                                                                                                                                                                                                                                                                                                                                                                                                                                                                                                                                                                                                                                                                                         | Swing In Dim (mm):                   | N/A                           |
| Glass Thickness (mm): 8 Easy Fit: No Easy Clean: No Handle Style: Not Applicable Handle Material: Not Applicable Enclosure Design: Frameless                                                                                                                                                                                                                                                                                                                                                                                                                                                                                                                                                                                                                                                                                                                                                                                                                                                                                                                                                                     | Swing Out Dim (mm):                  | N/A                           |
| Easy Fit: No Easy Clean: No Handle Style: Not Applicable Handle Material: Not Applicable Enclosure Design: Frameless                                                                                                                                                                                                                                                                                                                                                                                                                                                                                                                                                                                                                                                                                                                                                                                                                                                                                                                                                                                             | Radius (mm):                         | Not Applicable                |
| Easy Clean: No Handle Style: Not Applicable Handle Material: Not Applicable Enclosure Design: Frameless                                                                                                                                                                                                                                                                                                                                                                                                                                                                                                                                                                                                                                                                                                                                                                                                                                                                                                                                                                                                          | Glass Thickness (mm):                | 8                             |
| Handle Style: Not Applicable Handle Material: Not Applicable Enclosure Design: Frameless                                                                                                                                                                                                                                                                                                                                                                                                                                                                                                                                                                                                                                                                                                                                                                                                                                                                                                                                                                                                                         | Easy Fit:                            | No                            |
| Handle Material: Not Applicable Enclosure Design: Frameless                                                                                                                                                                                                                                                                                                                                                                                                                                                                                                                                                                                                                                                                                                                                                                                                                                                                                                                                                                                                                                                      | Easy Clean:                          | No                            |
| Enclosure Design: Frameless                                                                                                                                                                                                                                                                                                                                                                                                                                                                                                                                                                                                                                                                                                                                                                                                                                                                                                                                                                                                                                                                                      |                                      | Not Applicable                |
|                                                                                                                                                                                                                                                                                                                                                                                                                                                                                                                                                                                                                                                                                                                                                                                                                                                                                                                                                                                                                                                                                                                  | Handle Material:                     | Not Applicable                |
| Wheel Tymes                                                                                                                                                                                                                                                                                                                                                                                                                                                                                                                                                                                                                                                                                                                                                                                                                                                                                                                                                                                                                                                                                                      | Enclosure Design:                    | Frameless                     |
| wheel Type. Not Applicable                                                                                                                                                                                                                                                                                                                                                                                                                                                                                                                                                                                                                                                                                                                                                                                                                                                                                                                                                                                                                                                                                       | Wheel Type:                          | Not Applicable                |
| Support Bar Included: Support Bar Included                                                                                                                                                                                                                                                                                                                                                                                                                                                                                                                                                                                                                                                                                                                                                                                                                                                                                                                                                                                                                                                                       | Support Bar Included:                | Support Bar Included          |
| Extras: None                                                                                                                                                                                                                                                                                                                                                                                                                                                                                                                                                                                                                                                                                                                                                                                                                                                                                                                                                                                                                                                                                                     | Extras:                              | None                          |