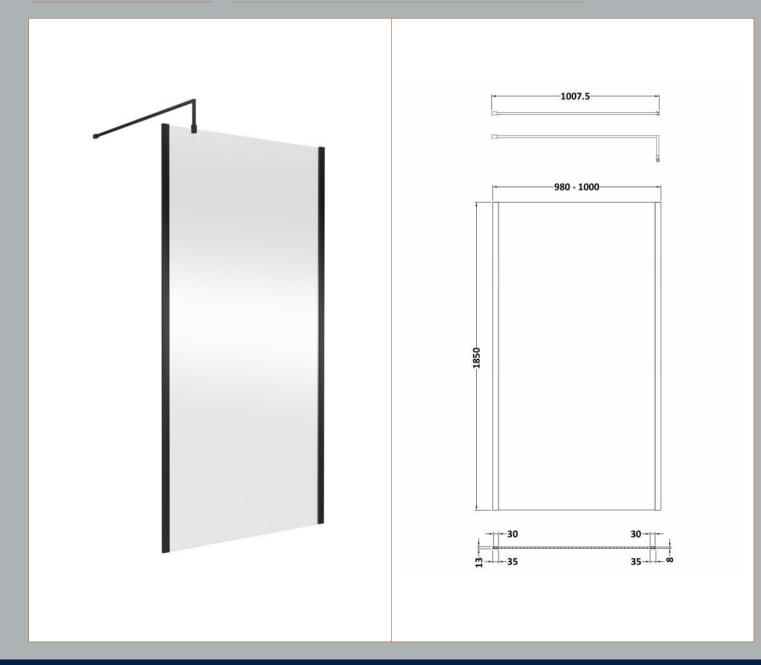

# ROXOR

Sales Code: WRSCOBP10 Description: 1000 Wetroom Screen Outer Frame 1850X8mm

**Packaging Details** 

Sales Code: WRSC10 Description: Wetroom Screen 1000 X 1850 X 8mm

| Height (mm):                                                                                                                                                                                                                                                                                                                                                                                                                                                                                                                                                                                                                                                                                                                                                                                                                                                                                                                                                                                                                                                                                                     | <b>Product Dimensions</b>            |                               |
|------------------------------------------------------------------------------------------------------------------------------------------------------------------------------------------------------------------------------------------------------------------------------------------------------------------------------------------------------------------------------------------------------------------------------------------------------------------------------------------------------------------------------------------------------------------------------------------------------------------------------------------------------------------------------------------------------------------------------------------------------------------------------------------------------------------------------------------------------------------------------------------------------------------------------------------------------------------------------------------------------------------------------------------------------------------------------------------------------------------|--------------------------------------|-------------------------------|
| Depth (mm): 14 Nett Weight (kg): 42.5  Packaging Dimensions  Height (mm): 65 Width (mm): 1045 Length (mm): 1920 Gross Weight (kg): 42.5  Packaging Data  Box Colour: Brown Cardboard Box - Printed Box Qty: 1 Label Size: 100 x 50 Label Size: Not Applicable Label Qty: 0  Outer Box Dimensions (If Applicable)  Height (mm): Width (mm): Width (mm): Uength (mm): Gross Weight (kg): 5055275819043  Product Details  Country of Origin: China Fitting Instruction: No CE Approval: Yes Profile Material: Aluminium Profile Finish: Polished Chrome Adjustments (mm): 975mm - 993mm Entry Width (mm): N/A Swing Out Dim (mm): N/A Swing In Dim (mm): N/A Radius (mm): No Easy Tit: No Easy Clean: No Handle Style: Not Applicable Handle Material: Not Applicable Enclosure Design: Frameless                                                                                                                                                                                                                                                                                                                   | Height (mm):                         | 1850                          |
| Nett Weight (kg): 42.5  Packaging Dimensions  Height (mm): 65 Width (mm): 1045 Length (mm): 1920 Gross Weight (kg): 42.5  Packaging Data  Box Colour: Brown Cardboard Box - Printed Box Qty: 1 Label Size: 100 x 50 Label Colour: Not Applicable Label Qty: 0  Outer Box Dimensions (If Applicable)  Height (mm): Width (mm): Depth (mm): Length (mm): Gross Weight (kg): Barcode: 5055275819043  Product Details  Country of Origin: China Fitting Instruction: No CE Approval: Yes Profile Material: Aluminium Profile Finish: Polished Chrome Adjustments (mm): 975mm - 993mm Entry Width (mm): N/A Swing Out Dim (mm): N/A Swing Out Dim (mm): N/A Swing Out Dim (mm): N/A Radius (mm): Not Applicable Glass Thickness (mm): 8 Easy Fit: No Easy Clean: No Handle Style: Not Applicable Enclosure Design: Frameless                                                                                                                                                                                                                                                                                          | Width (mm):                          | 1000                          |
| Packaging Dimensions  Height (mm): 65 Width (mm): 1045 Length (mm): 1920 Gross Weight (kg): 42.5  Packaging Data  Box Colour: Brown Cardboard Box - Printed Box Qty: 1 Label Size: 100 x 50 Label Colour: Not Applicable Label Qty: 0  Outer Box Dimensions (If Applicable)  Height (mm): Width (mm): Width (mm): Depth (mm): Length (mm): Gross Weight (kg): Barcode: 5055275819043  Product Details  Country of Origin: China Fitting Instruction: No CE Approval: Yes Profile Material: Aluminium Profile Finish: Polished Chrome Adjustments (mm): 975mm - 993mm Entry Width (mm): N/A Swing In Dim (mm): N/A Swing Out Dim (mm): N/A Swing Out Dim (mm): N/A Radius (mm): No Classy Clean: No Gassy Clean: No Handle Style: Not Applicable Enclosure Design: Frameless                                                                                                                                                                                                                                                                                                                                      | Depth (mm):                          | 14                            |
| Height (mm): 65 Width (mm): 1045 Length (mm): 1920 Gross Weight (kg): 42.5  Packaging Data  Box Colour: Brown Cardboard Box - Printed Box Qty: 1 Label Size: 100 x 50 Label Colour: Not Applicable Label Qty: 0  Outer Box Dimensions (If Applicable)  Height (mm): Width (mm): Width (mm): Length (mm): Gross Weight (kg): Barcode: 5055275819043  Product Details  Country of Origin: China Fitting Instruction: No CE Approval: Yes Profile Material: Aluminium Profile Finish: Polished Chrome Adjustments (mm): 975mm - 993mm Entry Width (mm): N/A Swing In Dim (mm): N/A Swing Out Dim (mm): N/A Swing Out Dim (mm): N/A Radius (mm): No Classy Clean: Frameless | Nett Weight (kg):                    | 42.5                          |
| Width (mm): 1045 Length (mm): 1920 Gross Weight (kg): 42.5  Packaging Data  Box Colour: Brown Cardboard Box - Printed Box Qty: 1 Label Size: 100 x 50 Label Colour: Not Applicable Label Qty: 0 Outer Box Dimensions (If Applicable)  Height (mm): Width (mm): Depth (mm): Length (mm): Gross Weight (kg): Barcode: 5055275819043  Product Details  Country of Origin: China Fitting Instruction: No CE Approval: Yes Profile Material: Aluminium Profile Finish: Polished Chrome Adjustments (mm): 975mm - 993mm Entry Width (mm): N/A Swing In Dim (mm): N/A Swing Out Dim (mm): N/A Swing Out Dim (mm): N/A Swing Out Dim (mm): N/A Sacias Not Applicable Glass Thickness (mm): 8 Easy Fit: No Easy Clean: No Handle Style: Not Applicable Enclosure Design: Frameless                                                                                                                                                                                                                                                                                                                                        | Packaging Dimensions                 |                               |
| Length (mm): 1920 Gross Weight (kg): 42.5  Packaging Data  Box Colour: Brown Cardboard Box - Printed Box Qty: 1 Label Size: 100 x 50 Label Colour: Not Applicable Label Qty: 0  Outer Box Dimensions (If Applicable)  Height (mm): Width (mm): Depth (mm): Length (mm): Gross Weight (kg): Barcode: 5055275819043  Product Details  Country of Origin: China Fitting Instruction: No CE Approval: Yes Profile Material: Aluminium Profile Finish: Polished Chrome Adjustments (mm): 975mm - 993mm Entry Width (mm): N/A Swing In Dim (mm): N/A Swing Out Dim (mm): N/A Radius (mm): No Glass Thickness (mm): 8 Easy Fit: No Easy Clean: No Handle Style: Not Applicable Enclosure Design: Frameless                                                                                                                                                                                                                                                                                                                                                                                                              | Height (mm):                         | 65                            |
| Gross Weight (kg): 42.5  Packaging Data  Box Colour: Brown Cardboard Box - Printed  Box Qty: 1 Label Size: 100 x 50 Label Colour: Not Applicable Label Qty: 0  Outer Box Dimensions (If Applicable)  Height (mm): Width (mm): Depth (mm): Length (mm): Gross Weight (kg): Barcode: 5055275819043  Product Details  Country of Origin: China Fitting Instruction: No CE Approval: Yes Profile Material: Aluminium Profile Finish: Polished Chrome Adjustments (mm): 975mm - 993mm Entry Width (mm): N/A Swing In Dim (mm): N/A Swing Out Dim (mm): N/A Radius (mm): No Easy Fit: No Easy Fit: No Easy Clean: No Handle Style: Not Applicable Handle Material: Not Applicable Enclosure Design: Frameless                                                                                                                                                                                                                                                                                                                                                                                                          | Width (mm):                          | 1045                          |
| Packaging Data  Box Colour: Brown Cardboard Box - Printed  Box Qty: 1 Label Size: 100 x 50 Label Colour: Not Applicable Label Qty: 0  Outer Box Dimensions (If Applicable)  Height (mm): Width (mm): Depth (mm): Length (mm): Gross Weight (kg): Barcode: 5055275819043  Product Details  Country of Origin: China Fitting Instruction: No CE Approval: Yes Profile Material: Aluminium  Profile Finish: Polished Chrome Adjustments (mm): 975mm - 993mm Entry Width (mm): N/A Swing In Dim (mm): N/A Swing Out Dim (mm): N/A Swing Out Dim (mm): N/A Radius (mm): Not Applicable Glass Thickness (mm): 8 Easy Fit: No Easy Clean: No Handle Style: Not Applicable Handle Material: Not Applicable Enclosure Design: Frameless                                                                                                                                                                                                                                                                                                                                                                                   | Length (mm):                         | 1920                          |
| Box Colour: Brown Cardboard Box - Printed Box Qty: 1 Label Size: 100 x 50 Label Colour: Not Applicable Label Qty: 0  Outer Box Dimensions (If Applicable)  Height (mm): Width (mm): Depth (mm): Length (mm): Gross Weight (kg): Barcode: 5055275819043  Product Details  Country of Origin: China Fitting Instruction: No CE Approval: Yes Profile Material: Aluminium Profile Finish: Polished Chrome Adjustments (mm): 975mm - 993mm Entry Width (mm): N/A Swing In Dim (mm): N/A Swing Out Dim (mm): N/A Radius (mm): N/A Radius (mm): No Easy Fit: No Easy Clean: No Handle Style: Not Applicable Handle Material: Not Applicable Enclosure Design: Frameless                                                                                                                                                                                                                                                                                                                                                                                                                                                | Gross Weight (kg):                   | 42.5                          |
| Box Qty: 1 Label Size: 100 x 50 Label Colour: Not Applicable Label Qty: 0  Outer Box Dimensions (If Applicable)  Height (mm): Width (mm): Width (mm): Depth (mm): Length (mm): Gross Weight (kg): Barcode: 5055275819043  Product Details Country of Origin: China Fitting Instruction: No CE Approval: Yes Profile Material: Aluminium Profile Finish: Polished Chrome Adjustments (mm): 975mm - 993mm Entry Width (mm): N/A Swing In Dim (mm): N/A Swing Out Dim (mm): N/A Radius (mm): Not Applicable Glass Thickness (mm): 8 Easy Fit: No Easy Clean: No Handle Style: Not Applicable Handle Material: Not Applicable Enclosure Design: Frameless                                                                                                                                                                                                                                                                                                                                                                                                                                                            | Packaging Data                       |                               |
| Label Size: 100 x 50 Label Colour: Not Applicable Label Qty: 0  Outer Box Dimensions (If Applicable)  Height (mm): Width (mm): Width (mm): Depth (mm): Length (mm):  Gross Weight (kg): Barcode: 5055275819043  Product Details Country of Origin: China Fitting Instruction: No CE Approval: Yes Profile Material: Aluminium Profile Finish: Polished Chrome Adjustments (mm): 975mm - 993mm Entry Width (mm): N/A Swing In Dim (mm): N/A Swing Out Dim (mm): N/A Radius (mm): Not Applicable Glass Thickness (mm): 8 Easy Fit: No Easy Clean: No Handle Style: Not Applicable Handle Material: Not Applicable Enclosure Design: Frameless                                                                                                                                                                                                                                                                                                                                                                                                                                                                      | Box Colour:                          | Brown Cardboard Box - Printed |
| Label Colour: Not Applicable Label Qty: 0  Outer Box Dimensions (If Applicable)  Height (mm): Width (mm): Width (mm): Depth (mm): Length (mm): Gross Weight (kg): Barcode: 5055275819043  Product Details  Country of Origin: China Fitting Instruction: No CE Approval: Yes Profile Material: Aluminium Profile Finish: Polished Chrome Adjustments (mm): 975mm - 993mm Entry Width (mm): N/A Swing In Dim (mm): N/A Swing Out Dim (mm): N/A Radius (mm): Not Applicable Glass Thickness (mm): 8 Easy Fit: No Easy Clean: No Handle Style: Not Applicable Handle Material: Not Applicable Enclosure Design: Frameless                                                                                                                                                                                                                                                                                                                                                                                                                                                                                           | Box Qty:                             | 1                             |
| Label Qty: 0  Outer Box Dimensions (If Applicable)  Height (mm): Width (mm): Depth (mm): Length (mm): Gross Weight (kg): Barcode: 5055275819043  Product Details  Country of Origin: China Fitting Instruction: No CE Approval: Yes Profile Material: Aluminium Profile Finish: Polished Chrome Adjustments (mm): 975mm - 993mm Entry Width (mm): N/A Swing In Dim (mm): N/A Swing Out Dim (mm): N/A Radius (mm): Not Applicable Glass Thickness (mm): 8 Easy Fit: No Easy Clean: No Handle Style: Not Applicable Handle Material: Not Applicable Enclosure Design: Frameless                                                                                                                                                                                                                                                                                                                                                                                                                                                                                                                                    | Label Size:                          | 100 x 50                      |
| Outer Box Dimensions (If Applicable)  Height (mm): Width (mm): Depth (mm): Length (mm): Gross Weight (kg): Barcode: 5055275819043  Product Details Country of Origin: China Fitting Instruction: No CE Approval: Yes Profile Material: Aluminium Profile Finish: Polished Chrome Adjustments (mm): 975mm - 993mm Entry Width (mm): N/A Swing In Dim (mm): N/A Swing Out Dim (mm): N/A Radius (mm): Not Applicable Glass Thickness (mm): 8 Easy Fit: No Easy Clean: No Handle Style: Not Applicable Handle Material: Not Applicable Enclosure Design: Frameless                                                                                                                                                                                                                                                                                                                                                                                                                                                                                                                                                   | Label Colour:                        | Not Applicable                |
| Height (mm): Width (mm): Depth (mm): Length (mm): Gross Weight (kg): Barcode: 5055275819043  Product Details Country of Origin: China Fitting Instruction: No CE Approval: Profile Material: Aluminium Profile Finish: Polished Chrome Adjustments (mm): 975mm - 993mm Entry Width (mm): N/A Swing In Dim (mm): N/A Swing Out Dim (mm): N/A Radius (mm): Not Applicable Glass Thickness (mm): 8 Easy Fit: No Easy Clean: No Handle Style: Not Applicable Handle Material: Not Applicable Enclosure Design: Frameless                                                                                                                                                                                                                                                                                                                                                                                                                                                                                                                                                                                             | Label Qty:                           | 0                             |
| Width (mm):  Depth (mm):  Length (mm):  Gross Weight (kg):  Barcode:  5055275819043  Product Details  Country of Origin:  China  Fitting Instruction:  No  CE Approval:  Profile Material:  Aluminium  Profile Finish:  Polished Chrome  Adjustments (mm):  975mm - 993mm  Entry Width (mm):  N/A  Swing In Dim (mm):  N/A  Swing Out Dim (mm):  N/A  Radius (mm):  Rota Applicable  Glass Thickness (mm):  8  Easy Fit:  No  Easy Clean:  No  Handle Style:  Not Applicable  Handle Material:  Not Applicable  Handle Material:  Not Applicable  Enclosure Design:  Frameless                                                                                                                                                                                                                                                                                                                                                                                                                                                                                                                                   | <b>Outer Box Dimensions (If Appl</b> | licable)                      |
| Depth (mm): Length (mm): Gross Weight (kg): Barcode: 5055275819043  Product Details  Country of Origin: China Fitting Instruction: No CE Approval: Yes Profile Material: Aluminium Profile Finish: Polished Chrome Adjustments (mm): 975mm - 993mm Entry Width (mm): N/A Swing In Dim (mm): N/A Swing Out Dim (mm): N/A Radius (mm): Not Applicable Glass Thickness (mm): 8 Easy Fit: No Easy Clean: No Handle Style: Not Applicable Handle Material: Not Applicable Enclosure Design: Frameless                                                                                                                                                                                                                                                                                                                                                                                                                                                                                                                                                                                                                 | Height (mm):                         |                               |
| Length (mm): Gross Weight (kg): Barcode: 5055275819043  Product Details  Country of Origin: China Fitting Instruction: No CE Approval: Profile Material: Profile Material: Polished Chrome Adjustments (mm): 975mm - 993mm Entry Width (mm): N/A Swing In Dim (mm): N/A Swing Out Dim (mm): N/A Radius (mm): Not Applicable Glass Thickness (mm): 8 Easy Fit: No Easy Clean: No Handle Style: Not Applicable Handle Material: Not Applicable Handle Material: Not Applicable Frameless                                                                                                                                                                                                                                                                                                                                                                                                                                                                                                                                                                                                                           | Width (mm):                          |                               |
| Gross Weight (kg): Barcode: 5055275819043  Product Details  Country of Origin: China Fitting Instruction: No CE Approval: Yes Profile Material: Aluminium Profile Finish: Polished Chrome Adjustments (mm): 975mm - 993mm Entry Width (mm): N/A Swing In Dim (mm): N/A Swing Out Dim (mm): N/A Radius (mm): Not Applicable Glass Thickness (mm): 8 Easy Fit: No Easy Clean: No Handle Style: Not Applicable Handle Material: Not Applicable Enclosure Design: Frameless                                                                                                                                                                                                                                                                                                                                                                                                                                                                                                                                                                                                                                          | Depth (mm):                          |                               |
| Barcode: 5055275819043  Product Details  Country of Origin: China Fitting Instruction: No CE Approval: Yes Profile Material: Aluminium Profile Finish: Polished Chrome Adjustments (mm): 975mm - 993mm Entry Width (mm): N/A Swing In Dim (mm): N/A Swing Out Dim (mm): N/A Radius (mm): Not Applicable Glass Thickness (mm): 8 Easy Fit: No Easy Clean: No Handle Style: Not Applicable Handle Material: Not Applicable Enclosure Design: Frameless                                                                                                                                                                                                                                                                                                                                                                                                                                                                                                                                                                                                                                                             | Length (mm):                         |                               |
| Product Details  Country of Origin: China Fitting Instruction: No CE Approval: Yes Profile Material: Aluminium Profile Finish: Polished Chrome Adjustments (mm): 975mm - 993mm Entry Width (mm): N/A Swing In Dim (mm): N/A Swing Out Dim (mm): N/A Radius (mm): Not Applicable Glass Thickness (mm): 8 Easy Fit: No Easy Clean: No Handle Style: Not Applicable Handle Material: Not Applicable Enclosure Design: Frameless                                                                                                                                                                                                                                                                                                                                                                                                                                                                                                                                                                                                                                                                                     | Gross Weight (kg):                   |                               |
| Country of Origin: China Fitting Instruction: No CE Approval: Yes Profile Material: Aluminium Profile Finish: Polished Chrome Adjustments (mm): 975mm - 993mm Entry Width (mm): N/A Swing In Dim (mm): N/A Swing Out Dim (mm): N/A Radius (mm): Not Applicable Glass Thickness (mm): 8 Easy Fit: No Easy Clean: No Handle Style: Not Applicable Handle Material: Not Applicable Enclosure Design: Frameless                                                                                                                                                                                                                                                                                                                                                                                                                                                                                                                                                                                                                                                                                                      | Barcode:                             | 5055275819043                 |
| Fitting Instruction:  CE Approval:  Profile Material:  Profile Finish:  Polished Chrome  Adjustments (mm):  975mm - 993mm  Entry Width (mm):  N/A  Swing In Dim (mm):  N/A  Swing Out Dim (mm):  N/A  Radius (mm):  Glass Thickness (mm):  8  Easy Fit:  No  Easy Clean:  No  Handle Style:  Not Applicable  Handle Material:  Not Applicable  Enclosure Design:  Frameless                                                                                                                                                                                                                                                                                                                                                                                                                                                                                                                                                                                                                                                                                                                                      | <b>Product Details</b>               |                               |
| CE Approval:  Profile Material:  Aluminium  Profile Finish:  Adjustments (mm):  975mm - 993mm  Entry Width (mm):  N/A  Swing In Dim (mm):  N/A  Swing Out Dim (mm):  N/A  Radius (mm):  Glass Thickness (mm):  8  Easy Fit:  No  Easy Clean:  No  Handle Style:  Not Applicable  Handle Material:  Not Applicable  Enclosure Design:  Frameless                                                                                                                                                                                                                                                                                                                                                                                                                                                                                                                                                                                                                                                                                                                                                                  | Country of Origin:                   | China                         |
| Profile Material: Aluminium  Profile Finish: Polished Chrome  Adjustments (mm): 975mm - 993mm  Entry Width (mm): N/A  Swing In Dim (mm): N/A  Swing Out Dim (mm): N/A  Radius (mm): Not Applicable  Glass Thickness (mm): 8  Easy Fit: No  Easy Clean: No  Handle Style: Not Applicable  Handle Material: Not Applicable  Enclosure Design: Frameless                                                                                                                                                                                                                                                                                                                                                                                                                                                                                                                                                                                                                                                                                                                                                            | Fitting Instruction:                 | No                            |
| Profile Finish:  Adjustments (mm):  975mm - 993mm  Entry Width (mm):  N/A  Swing In Dim (mm):  N/A  Swing Out Dim (mm):  N/A  Radius (mm):  Not Applicable  Glass Thickness (mm):  8  Easy Fit:  No  Easy Clean:  No  Handle Style:  Not Applicable  Handle Material:  Not Applicable  Enclosure Design:  Frameless                                                                                                                                                                                                                                                                                                                                                                                                                                                                                                                                                                                                                                                                                                                                                                                              | CE Approval:                         | Yes                           |
| Adjustments (mm): 975mm - 993mm  Entry Width (mm): N/A  Swing In Dim (mm): N/A  Swing Out Dim (mm): N/A  Radius (mm): Not Applicable  Glass Thickness (mm): 8  Easy Fit: No  Easy Clean: No  Handle Style: Not Applicable  Handle Material: Not Applicable  Enclosure Design: Frameless                                                                                                                                                                                                                                                                                                                                                                                                                                                                                                                                                                                                                                                                                                                                                                                                                          | Profile Material:                    | Aluminium                     |
| Entry Width (mm): N/A Swing In Dim (mm): N/A Swing Out Dim (mm): N/A Radius (mm): Not Applicable Glass Thickness (mm): 8 Easy Fit: No Easy Clean: No Handle Style: Not Applicable Handle Material: Not Applicable Enclosure Design: Frameless                                                                                                                                                                                                                                                                                                                                                                                                                                                                                                                                                                                                                                                                                                                                                                                                                                                                    | Profile Finish:                      | Polished Chrome               |
| Swing In Dim (mm): N/A Swing Out Dim (mm): N/A Radius (mm): Not Applicable Glass Thickness (mm): 8 Easy Fit: No Easy Clean: No Handle Style: Not Applicable Handle Material: Not Applicable Enclosure Design: Frameless                                                                                                                                                                                                                                                                                                                                                                                                                                                                                                                                                                                                                                                                                                                                                                                                                                                                                          | Adjustments (mm):                    | 975mm - 993mm                 |
| Swing Out Dim (mm): N/A Radius (mm): Not Applicable Glass Thickness (mm): 8 Easy Fit: No Easy Clean: No Handle Style: Not Applicable Handle Material: Not Applicable Enclosure Design: Frameless                                                                                                                                                                                                                                                                                                                                                                                                                                                                                                                                                                                                                                                                                                                                                                                                                                                                                                                 | Entry Width (mm):                    | N/A                           |
| Radius (mm): Not Applicable Glass Thickness (mm): 8 Easy Fit: No Easy Clean: No Handle Style: Not Applicable Handle Material: Not Applicable Enclosure Design: Frameless                                                                                                                                                                                                                                                                                                                                                                                                                                                                                                                                                                                                                                                                                                                                                                                                                                                                                                                                         | Swing In Dim (mm):                   | N/A                           |
| Glass Thickness (mm): 8 Easy Fit: No Easy Clean: No Handle Style: Not Applicable Handle Material: Not Applicable Enclosure Design: Frameless                                                                                                                                                                                                                                                                                                                                                                                                                                                                                                                                                                                                                                                                                                                                                                                                                                                                                                                                                                     | Swing Out Dim (mm):                  | N/A                           |
| Easy Fit: No Easy Clean: No Handle Style: Not Applicable Handle Material: Not Applicable Enclosure Design: Frameless                                                                                                                                                                                                                                                                                                                                                                                                                                                                                                                                                                                                                                                                                                                                                                                                                                                                                                                                                                                             | Radius (mm):                         | Not Applicable                |
| Easy Clean: No Handle Style: Not Applicable Handle Material: Not Applicable Enclosure Design: Frameless                                                                                                                                                                                                                                                                                                                                                                                                                                                                                                                                                                                                                                                                                                                                                                                                                                                                                                                                                                                                          | Glass Thickness (mm):                | 8                             |
| Handle Style: Not Applicable Handle Material: Not Applicable Enclosure Design: Frameless                                                                                                                                                                                                                                                                                                                                                                                                                                                                                                                                                                                                                                                                                                                                                                                                                                                                                                                                                                                                                         | Easy Fit:                            | No                            |
| Handle Material: Not Applicable Enclosure Design: Frameless                                                                                                                                                                                                                                                                                                                                                                                                                                                                                                                                                                                                                                                                                                                                                                                                                                                                                                                                                                                                                                                      | Easy Clean:                          | No                            |
| Enclosure Design: Frameless                                                                                                                                                                                                                                                                                                                                                                                                                                                                                                                                                                                                                                                                                                                                                                                                                                                                                                                                                                                                                                                                                      |                                      | Not Applicable                |
|                                                                                                                                                                                                                                                                                                                                                                                                                                                                                                                                                                                                                                                                                                                                                                                                                                                                                                                                                                                                                                                                                                                  | Handle Material:                     | Not Applicable                |
| Wheel Tymes                                                                                                                                                                                                                                                                                                                                                                                                                                                                                                                                                                                                                                                                                                                                                                                                                                                                                                                                                                                                                                                                                                      | Enclosure Design:                    | Frameless                     |
| wheel Type. Not Applicable                                                                                                                                                                                                                                                                                                                                                                                                                                                                                                                                                                                                                                                                                                                                                                                                                                                                                                                                                                                                                                                                                       | Wheel Type:                          | Not Applicable                |
| Support Bar Included: Support Bar Included                                                                                                                                                                                                                                                                                                                                                                                                                                                                                                                                                                                                                                                                                                                                                                                                                                                                                                                                                                                                                                                                       | Support Bar Included:                | Support Bar Included          |
| Extras: None                                                                                                                                                                                                                                                                                                                                                                                                                                                                                                                                                                                                                                                                                                                                                                                                                                                                                                                                                                                                                                                                                                     | Extras:                              | None                          |