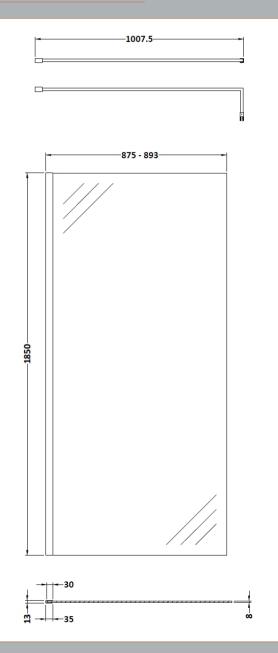

### **Packaging Details**

Sales Code: WRSC090 Description: Wetroom Screen 900 X 1850 X 8mm

| <b>Product Dimensions</b>           |                               |
|-------------------------------------|-------------------------------|
| Height (mm):                        | 1850                          |
| Width (mm):                         | 900                           |
| Depth (mm):                         | 14                            |
| Nett Weight (kg):                   | 37.5                          |
| Packaging Dimensions                |                               |
| Height (mm):                        | 60                            |
| Width (mm):                         | 950                           |
| Length (mm):                        | 1920                          |
| Gross Weight (kg):                  | 38.2                          |
| Packaging Data                      |                               |
| Box Colour:                         | Brown Cardboard Box - Printed |
| Box Qty:                            | 1                             |
| Label Size:                         | 100 x 50                      |
| Label Colour:                       | Not Applicable                |
| Label Qty:                          | 0                             |
| <b>Outer Box Dimensions (If App</b> | licable)                      |
| Height (mm):                        |                               |
| Width (mm):                         |                               |
| Depth (mm):                         |                               |
| Length (mm):                        |                               |
| Gross Weight (kg):                  |                               |
| Barcode:                            | 5055275819036                 |
| <b>Product Details</b>              |                               |
| Country of Origin:                  | China                         |
| Fitting Instruction:                | No                            |
| CE Approval:                        | Yes                           |
| Profile Material:                   | Aluminium                     |
| Profile Finish:                     | Polished Chrome               |
| Adjustments (mm):                   | 875mm - 893mm                 |
| Entry Width (mm):                   | N/A                           |
| Swing In Dim (mm):                  | N/A                           |
| Swing Out Dim (mm):                 | N/A                           |
| Radius (mm):                        | Not Applicable                |
| Glass Thickness (mm):               | 8                             |
| Easy Fit:                           | No                            |
| Easy Clean:                         | No                            |
| Handle Style:                       | Not Applicable                |
| Handle Material:                    | Not Applicable                |
| Enclosure Design:                   | Frameless                     |
| Wheel Type:                         | Not Applicable                |
| Support Bar Included:               | Support Bar Included          |
| Extras:                             | None                          |