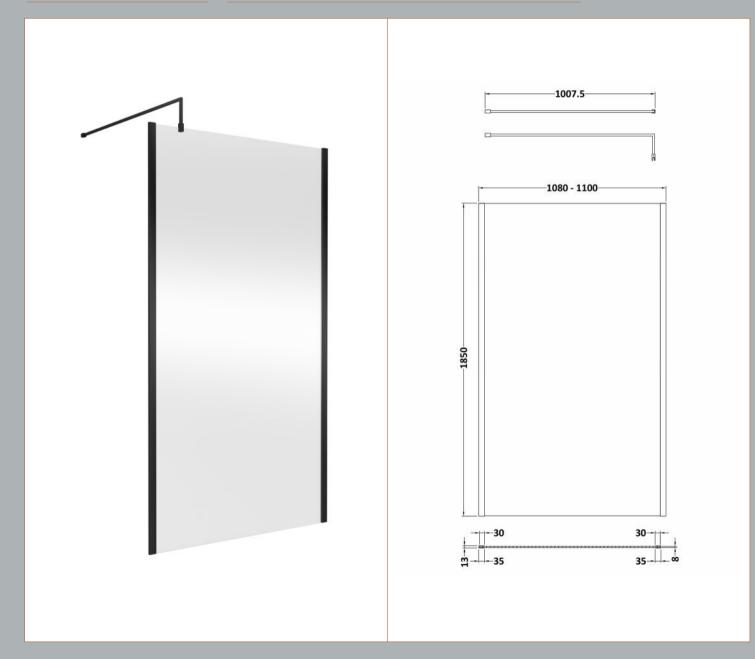

| <b>Product Dimensions</b>     |                               |
|-------------------------------|-------------------------------|
| Height (mm):                  | 1850                          |
| Width (mm):                   |                               |
| Depth (mm):                   |                               |
| Nett Weight (kg):             | 0.6                           |
| Packaging Dimensions          |                               |
| Height (mm):                  | 60                            |
| Width (mm):                   | 185                           |
| Length (mm):                  | 1860                          |
| Gross Weight (kg):            | 0.6                           |
| Packaging Data                |                               |
| Box Colour:                   | Brown Cardboard Box - Printed |
| Box Qty:                      | 1                             |
| Label Size:                   | 100 x 50                      |
| Label Colour:                 | White Label                   |
| Label Qty:                    | 1                             |
| Outer Box Dimensions (If Appl | licable)                      |
| Height (mm):                  |                               |
| Width (mm):                   |                               |
| Depth (mm):                   |                               |
| Length (mm):                  |                               |
| Gross Weight (kg):            |                               |
| Barcode:                      | 5056211897224                 |
| <b>Product Details</b>        |                               |
| Country of Origin:            | China                         |
| Fitting Instruction:          | No                            |
| CE Approval:                  | N/A                           |
| Profile Material:             | Aluminium                     |
| Profile Finish:               | Matt Black                    |
| Adjustments (mm):             | 18mm                          |
| Entry Width (mm):             | N/A                           |
| Swing In Dim (mm):            | N/A                           |
| Swing Out Dim (mm):           | N/A                           |
| Radius (mm):                  | Not Applicable                |
| Glass Thickness (mm):         |                               |
| Easy Fit:                     | Not Applicable                |
| Easy Clean:                   | Not Applicable                |
| Handle Style:                 | Not Applicable                |
| Handle Material:              | Not Applicable                |
| Enclosure Design:             | Not Applicable                |
| Wheel Type:                   | Not Applicable                |
| Support Bar Included:         | Support Bar Not Included      |
| Extras:                       | None                          |