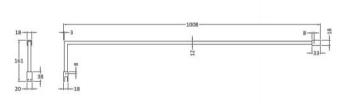

Sales Code: FIX024 Description: Wetroom Screen Support Arm

| <b>Product Dimensions</b> |                     |
|---------------------------|---------------------|
| Height (mm):              | 15                  |
| Width (mm):               | 150                 |
| Depth (mm):               | 1000                |
| Nett Weight (kg):         | 0.67                |
| Packaging Dimensions      |                     |
| Height (mm):              | 35                  |
| Width (mm):               | 160                 |
| Length (mm):              | 1020                |
| Gross Weight (kg):        | 0.7                 |
| Packaging Data            |                     |
| Box Colour:               | Brown Cardboard Box |
| Box Qty:                  | 1                   |
| Label Size:               | 100 x 50            |
| Label Colour:             | White Label         |
| Label Qty:                | 1                   |
| Outer Box Dimensions (If  | Applicable)         |
| Height (mm):              |                     |
| Width (mm):               |                     |
| Depth (mm):               |                     |
| Length (mm):              |                     |
| Gross Weight (kg):        |                     |
| Barcode:                  | 5056211847342       |
| <b>Product Details</b>    |                     |
| Country of Origin:        | China               |
| Fitting Instruction:      | No                  |
| CE Approval:              | N/A                 |
| Profile Material:         | Stainless Steel     |
| Profile Finish:           | Matt Black          |
| Adjustments (mm):         | N/A                 |
| Entry Width (mm):         | N/A                 |
| Swing In Dim (mm):        | N/A                 |
| Swing Out Dim (mm):       | N/A                 |
| Radius (mm):              | Not Applicable      |
| Glass Thickness (mm):     |                     |
| Easy Fit:                 | Not Applicable      |
| Easy Clean:               | Not Applicable      |
| Handle Style:             | Not Applicable      |
| Handle Material:          | Not Applicable      |
| Enclosure Design:         | Not Applicable      |
| Wheel Type:               | Not Applicable      |
| Support Bar Included:     |                     |