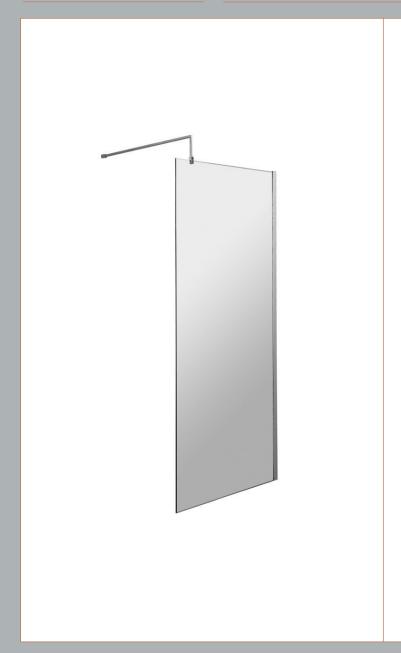

### **Packaging Details**

Sales Code: WRSC076 Description: Wetroom Screen 760 X 1850 X 8mm

| <b>Product Dimensions</b> |                               |
|---------------------------|-------------------------------|
| Height (mm):              | 1850                          |
| Width (mm):               | 760                           |
| Depth (mm):               | 14                            |
| Nett Weight (kg):         | 32.5                          |
| Packaging Dimensions      |                               |
| Height (mm):              | 60                            |
| Width (mm):               | 810                           |
| Length (mm):              | 1920                          |
| Gross Weight (kg):        | 32.5                          |
| Packaging Data            |                               |
| Box Colour:               | Brown Cardboard Box - Printed |
| Box Qty:                  | 1                             |
| Label Size:               | 100 x 50                      |
| Label Colour:             | Not Applicable                |
| Label Oty:                | 0                             |
| Outer Box Dimensions (If  | Applicable)                   |
| Height (mm):              | ** /                          |
| Width (mm):               |                               |
| Depth (mm):               |                               |
| Length (mm):              |                               |
| Gross Weight (kg):        |                               |
| Barcode:                  | 5055275819012                 |
| Product Details           |                               |
| Country of Origin:        | China                         |
| Fitting Instruction:      | No                            |
| CE Approval:              | Yes                           |
| Profile Material:         | Aluminium                     |
| Profile Finish:           | Polished Chrome               |
| Adjustments (mm):         | 735mm - 753mm                 |
| Entry Width (mm):         | N/A                           |
| Swing In Dim (mm):        | N/A                           |
| Swing Out Dim (mm):       | N/A                           |
| Radius (mm):              | Not Applicable                |
| Glass Thickness (mm):     | 8                             |
| Easy Fit:                 | No                            |
| Easy Clean:               | No                            |
| Handle Style:             | Not Applicable                |
| Handle Material:          | Not Applicable                |
| Enclosure Design:         | Frameless                     |
| Wheel Type:               | Not Applicable                |
| Support Bar Included:     | Support Bar Included          |
| Extras:                   | None                          |