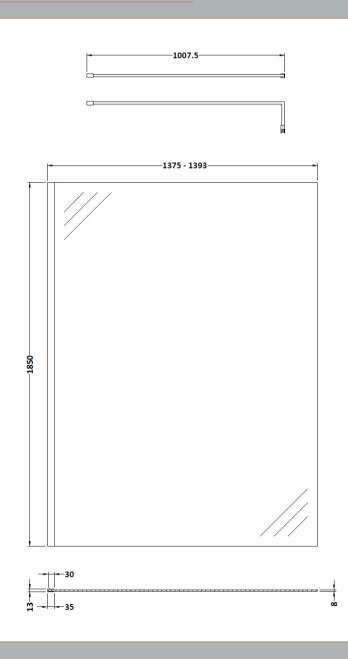

None

Extras:

Sales Code: WRSCOBP14 Description: 1400 Wetroom Screen Outer Frame 1850X8mm

**Packaging Details** 

Sales Code: WRSC14 Description: Wetroom Screen 1400 X 1850 X 8mm

| <b>Product Dimensions</b>  |                               |
|----------------------------|-------------------------------|
| Height (mm):               | 1850                          |
| Width (mm):                | 1400                          |
| Depth (mm):                | 14                            |
| Nett Weight (kg):          | 59.5                          |
| Packaging Dimensions       |                               |
| Height (mm):               | 60                            |
| Width (mm):                | 1450                          |
| Length (mm):               | 1920                          |
| Gross Weight (kg):         | 59.5                          |
| Packaging Data             |                               |
| Box Colour:                | Brown Cardboard Box - Printed |
| Box Qty:                   | 1                             |
| Label Size:                | 100 x 50                      |
| Label Colour:              | Not Applicable                |
| Label Qty:                 | 0                             |
| Outer Box Dimensions (If A | Applicable)                   |
| Height (mm):               |                               |
| Width (mm):                |                               |
| Depth (mm):                |                               |
| Length (mm):               |                               |
| Gross Weight (kg):         |                               |
| Barcode:                   | 5055275819067                 |
| <b>Product Details</b>     |                               |
| Country of Origin:         | China                         |
| Fitting Instruction:       | No                            |
| CE Approval:               | Yes                           |
| Profile Material:          | Aluminium                     |
| Profile Finish:            | Polished Chrome               |
| Adjustments (mm):          | 1375mm - 1393mm               |
| Entry Width (mm):          | N/A                           |
| Swing In Dim (mm):         | N/A                           |
| Swing Out Dim (mm):        | N/A                           |
| Radius (mm):               | Not Applicable                |
| Glass Thickness (mm):      | 8                             |
| Easy Fit:                  | No                            |
| Easy Clean:                | No                            |
| Handle Style:              | Not Applicable                |
| Handle Material:           | Not Applicable                |
| Enclosure Design:          | Frameless                     |
| Wheel Type:                | Not Applicable                |
| Support Bar Included:      | Support Bar Included          |
| Extras:                    | None                          |