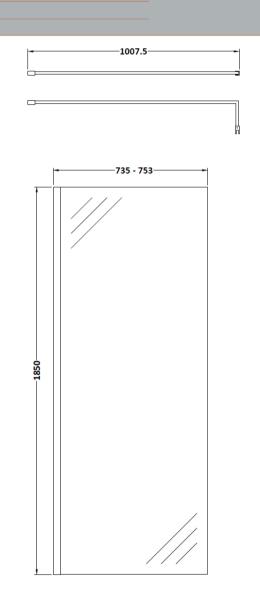

### **Packaging Details**

Sales Code: WRSC076 Description: Wetroom Screen 760 X 1850 X 8mm

| <b>Product Dimensions</b> |                               |
|---------------------------|-------------------------------|
| Height (mm):              | 1850                          |
| Width (mm):               | 760                           |
| Depth (mm):               | 14                            |
| Nett Weight (kg):         | 32.5                          |
| Packaging Dimensions      |                               |
| Height (mm):              | 60                            |
| Width (mm):               | 810                           |
| Length (mm):              | 1920                          |
| Gross Weight (kg):        | 32.5                          |
| Packaging Data            |                               |
| Box Colour:               | Brown Cardboard Box - Printed |
| Box Qty:                  | 1                             |
| Label Size:               | 100 x 50                      |
| Label Colour:             | Not Applicable                |
| Label Oty:                | 0                             |
| Outer Box Dimensions (If  | Applicable)                   |
| Height (mm):              | ** /                          |
| Width (mm):               |                               |
| Depth (mm):               |                               |
| Length (mm):              |                               |
| Gross Weight (kg):        |                               |
| Barcode:                  | 5055275819012                 |
| Product Details           |                               |
| Country of Origin:        | China                         |
| Fitting Instruction:      | No                            |
| CE Approval:              | Yes                           |
| Profile Material:         | Aluminium                     |
| Profile Finish:           | Polished Chrome               |
| Adjustments (mm):         | 735mm - 753mm                 |
| Entry Width (mm):         | N/A                           |
| Swing In Dim (mm):        | N/A                           |
| Swing Out Dim (mm):       | N/A                           |
| Radius (mm):              | Not Applicable                |
| Glass Thickness (mm):     | 8                             |
| Easy Fit:                 | No                            |
| Easy Clean:               | No                            |
| Handle Style:             | Not Applicable                |
| Handle Material:          | Not Applicable                |
| Enclosure Design:         | Frameless                     |
| Wheel Type:               | Not Applicable                |
| Support Bar Included:     | Support Bar Included          |
| Extras:                   | None                          |