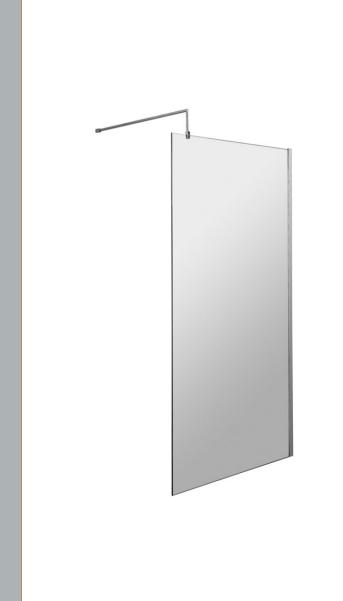

### **Packaging Details**

Sales Code: WRSC090 Description: Wetroom Screen 900 X 1850 X 8mm

| <b>Product Dimensions</b>           |                               |
|-------------------------------------|-------------------------------|
| Height (mm):                        | 1850                          |
| Width (mm):                         | 900                           |
| Depth (mm):                         | 14                            |
| Nett Weight (kg):                   | 37.5                          |
| Packaging Dimensions                |                               |
| Height (mm):                        | 60                            |
| Width (mm):                         | 950                           |
| Length (mm):                        | 1920                          |
| Gross Weight (kg):                  | 38.2                          |
| Packaging Data                      |                               |
| Box Colour:                         | Brown Cardboard Box - Printed |
| Box Qty:                            | 1                             |
| Label Size:                         | 100 x 50                      |
| Label Colour:                       | Not Applicable                |
| Label Qty:                          | 0                             |
| <b>Outer Box Dimensions (If App</b> | licable)                      |
| Height (mm):                        |                               |
| Width (mm):                         |                               |
| Depth (mm):                         |                               |
| Length (mm):                        |                               |
| Gross Weight (kg):                  |                               |
| Barcode:                            | 5055275819036                 |
| <b>Product Details</b>              |                               |
| Country of Origin:                  | China                         |
| Fitting Instruction:                | No                            |
| CE Approval:                        | Yes                           |
| Profile Material:                   | Aluminium                     |
| Profile Finish:                     | Polished Chrome               |
| Adjustments (mm):                   | 875mm - 893mm                 |
| Entry Width (mm):                   | N/A                           |
| Swing In Dim (mm):                  | N/A                           |
| Swing Out Dim (mm):                 | N/A                           |
| Radius (mm):                        | Not Applicable                |
| Glass Thickness (mm):               | 8                             |
| Easy Fit:                           | No                            |
| Easy Clean:                         | No                            |
| Handle Style:                       | Not Applicable                |
| Handle Material:                    | Not Applicable                |
| Enclosure Design:                   | Frameless                     |
| Wheel Type:                         | Not Applicable                |
| Support Bar Included:               | Support Bar Included          |
| Extras:                             | None                          |