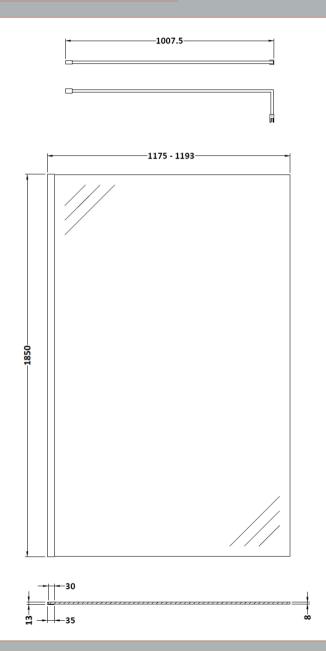

# ROXOR

Sales Code: WRSCOBP12 Description: 1200 Wetroom Screen Outer Frame 1850X8mm

**Packaging Details** 

Sales Code: WRSC12 Description: Wetroom Screen 1200 X 1850 X 8mm

| <b>Product Dimensions</b>            |                               |
|--------------------------------------|-------------------------------|
| Height (mm):                         | 1850                          |
| Width (mm):                          | 1200                          |
| Depth (mm):                          | 14                            |
| Nett Weight (kg):                    | 50.5                          |
| Packaging Dimensions                 |                               |
| Height (mm):                         | 60                            |
| Width (mm):                          | 1250                          |
| Length (mm):                         | 1920                          |
| Gross Weight (kg):                   | 50.5                          |
| Packaging Data                       |                               |
| Box Colour:                          | Brown Cardboard Box - Printed |
| Box Qty:                             | 1                             |
| Label Size:                          | 100 x 50                      |
| Label Colour:                        | Not Applicable                |
| Label Qty:                           | 0                             |
| <b>Outer Box Dimensions (If Appl</b> | licable)                      |
| Height (mm):                         |                               |
| Width (mm):                          |                               |
| Depth (mm):                          |                               |
| Length (mm):                         |                               |
| Gross Weight (kg):                   |                               |
| Barcode:                             | 5055275819050                 |
| <b>Product Details</b>               |                               |
| Country of Origin:                   | China                         |
| Fitting Instruction:                 | No                            |
| CE Approval:                         | Yes                           |
| Profile Material:                    | Aluminium                     |
| Profile Finish:                      | Polished Chrome               |
| Adjustments (mm):                    | 1175mm - 1193mm               |
| Entry Width (mm):                    | N/A                           |
| Swing In Dim (mm):                   | N/A                           |
| Swing Out Dim (mm):                  | N/A                           |
| Radius (mm):                         | Not Applicable                |
| Glass Thickness (mm):                | 8                             |
| Easy Fit:                            | No                            |
| Easy Clean:                          | No                            |
| Handle Style:                        | Not Applicable                |
| Handle Material:                     | Not Applicable                |
| Enclosure Design:                    | Frameless                     |
| Wheel Type:                          | Not Applicable                |
| Support Bar Included:                | Support Bar Included          |
| Extras:                              | None                          |