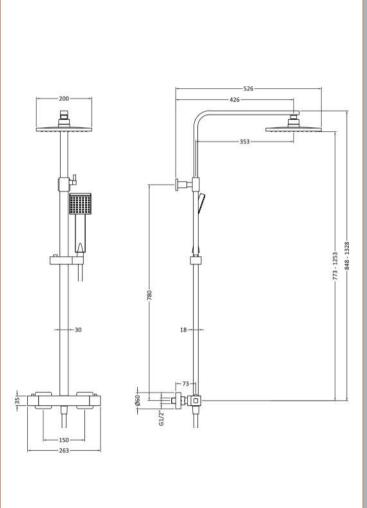

Sales Code: JTY486 Description: Square Thermostatic Bar Valve & Kit

| <b>Product Dimensions</b>       |                            |            |
|---------------------------------|----------------------------|------------|
| Length (mm):                    |                            |            |
| Width (mm):                     | 200                        |            |
| Height (mm):                    | 1200                       |            |
| Depth (mm):                     | 465                        |            |
| Nett Weight (kg):               | 4.9                        |            |
| Packaging Dimensions            |                            |            |
| Length (mm):                    | 100                        |            |
| Width (mm):                     | 415                        |            |
| Height (mm):                    | 113                        |            |
| Gross Weight (kg):              | 4.9                        |            |
|                                 | <del></del>                |            |
| Packaging Data                  | WI :: 0 II I I             |            |
| Box Colour:                     | White Cardboard Box        |            |
| Box Qty:                        | 1                          |            |
| Label Size:                     | 100 x 50                   |            |
| Label Colour:                   | White Label                |            |
| Label Qty:                      | 2                          |            |
| <b>Outer Box Dimensions (If</b> | f Applicable)              |            |
| Length (mm):                    |                            |            |
| Width (mm):                     |                            |            |
| Height (mm):                    |                            |            |
| Depth (mm):                     |                            |            |
| Gross Weight (kg):              | 15                         |            |
| Barcode:                        | 5056211897781              |            |
| <b>Product Details</b>          |                            |            |
| Country of Origin:              | China                      |            |
| Fitting Instruction:            | Yes                        |            |
| Product Material:               | Brass/ABS                  |            |
| Mount Type:                     | Wall, Surface              |            |
| Outlet Elbow Supplied:          | No                         |            |
| Easy Clean:                     | Yes                        |            |
| Head Included:                  | Yes                        |            |
| Handset Included:               | Yes                        |            |
| Body Jets Included:             | No                         |            |
| No of Body Jets:                | Not Applicable             |            |
| Operating Pressure (bar):       | 0.5                        |            |
| Valve/Cartridge Type:           | 1/4 Turn Ceramic Disc      |            |
| Flow Rates (L/min): 0.1 bar: N/ |                            | 3 bar: 12  |
| TMV2 Approved: No               | Approval No: N/A           | J 0411. 12 |
| TMV3 Approved: No               | Approval No: N/A           |            |
| WRAS Approved: No               | Approval No: N/A           |            |
| Head Function:                  | Single                     |            |
| Handset Function:               |                            |            |
|                                 | Single Setting             |            |
| Body Jet Info:                  | Not Applicable             |            |
| Pipe Size:                      | 15 mm (1/2" Bsp)<br>150 mm |            |
| Pipe Centres:                   |                            |            |
| Colour/Finish:                  | Matt Black                 |            |
| Hose Included:                  | Yes                        |            |
| No. of Outlets:                 | 2                          |            |

Sales Code: JTY886 Description: Square Thermostatic Bar Valve & Kit

| Product Dimensions                     |                                                                |
|----------------------------------------|----------------------------------------------------------------|
| Length (mm):                           |                                                                |
| Width (mm):                            | 200                                                            |
| Height (mm):                           | 1200                                                           |
| Depth (mm):                            | 465                                                            |
| Nett Weight (kg):                      | 4.9                                                            |
| Packaging Dimensions                   |                                                                |
| Length (mm):                           | 100                                                            |
| Width (mm):                            | 415                                                            |
| Height (mm):                           |                                                                |
| Gross Weight (kg):                     | 4.9                                                            |
| Packaging Data                         | 110                                                            |
| Box Colour:                            | White Cardboard Box                                            |
| Box Qty:                               | 1                                                              |
| Label Size:                            | 100 x 50                                                       |
| Label Colour:                          | White Label                                                    |
| Label Qty:                             | 2                                                              |
|                                        |                                                                |
| Outer Box Dimensions (If Appl          | icable)                                                        |
| Length (mm):                           |                                                                |
| Width (mm):                            |                                                                |
| Height (mm):                           |                                                                |
| Depth (mm):                            | 1.5                                                            |
| Gross Weight (kg): Barcode:            | 15<br>5056462621067                                            |
|                                        | 5050402021007                                                  |
| Product Details                        |                                                                |
| Country of Origin:                     | China                                                          |
| Fitting Instruction:                   | No (ADD)                                                       |
| Product Material:                      | Brass/ABS                                                      |
| Mount Type:                            | Wall, Surface                                                  |
| Outlet Elbow Supplied:                 | No                                                             |
| Easy Clean:                            | Yes                                                            |
| Head Included:                         | Yes                                                            |
| Handset Included:                      | Yes                                                            |
| Body Jets Included:                    | No No live live live                                           |
| No of Body Jets:                       | Not Applicable                                                 |
| Operating Pressure (bar):              | 0.5                                                            |
| Valve/Cartridge Type:                  | 1/4 Turn Ceramic Disc<br>par: 3  1 bar: 5  2 bar: 9  3 bar: 12 |
| Flow Rates (L/min): 0.1 bar: N/A 0.5 l | ······································                         |
| TMV2 Approved: No                      | Approval No. N/A                                               |
| ΓMV3 Approved: No<br>WRAS Approved: No | Approval No: N/A Approval No: N/A                              |
| Head Function:                         | **                                                             |
| Handset Function:                      | Single Sotting                                                 |
| Body Jet Info:                         | Single Setting                                                 |
| Pipe Size:                             | Not Applicable 15 mm (1/2" Bsp)                                |
| Pipe Size:                             | 15 mm (1/2 bsp)                                                |
| Colour/Finish:                         | Brushed Brass                                                  |
| Hose Included:                         | Yes                                                            |
| Tose meruded.                          | 103                                                            |