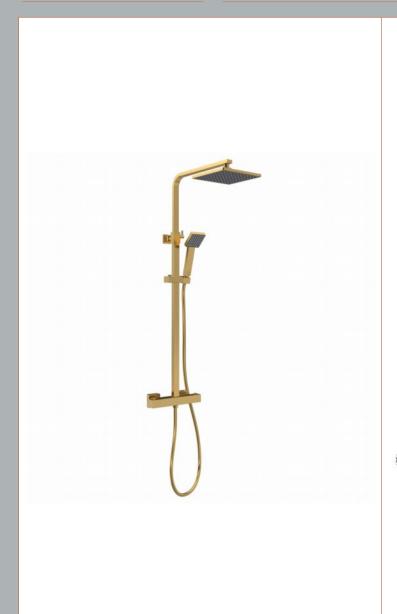

Sales Code: JTY886 Description: Square Thermostatic Bar Valve & Kit

| Product Dimensions                     |                                                                |
|----------------------------------------|----------------------------------------------------------------|
| Length (mm):                           |                                                                |
| Width (mm):                            | 200                                                            |
| Height (mm):                           | 1200                                                           |
| Depth (mm):                            | 465                                                            |
| Nett Weight (kg):                      | 4.9                                                            |
| Packaging Dimensions                   |                                                                |
| Length (mm):                           | 100                                                            |
| Width (mm):                            | 415                                                            |
| Height (mm):                           |                                                                |
| Gross Weight (kg):                     | 4.9                                                            |
| Packaging Data                         | 110                                                            |
| Box Colour:                            | White Cardboard Box                                            |
| Box Qty:                               | 1                                                              |
| Label Size:                            | 100 x 50                                                       |
| Label Colour:                          | White Label                                                    |
| Label Qty:                             | 2                                                              |
|                                        |                                                                |
| Outer Box Dimensions (If Appl          | icable)                                                        |
| Length (mm):                           |                                                                |
| Width (mm):                            |                                                                |
| Height (mm):                           |                                                                |
| Depth (mm):                            | 1.5                                                            |
| Gross Weight (kg): Barcode:            | 15<br>5056462621067                                            |
|                                        | 5050402021007                                                  |
| Product Details                        |                                                                |
| Country of Origin:                     | China                                                          |
| Fitting Instruction:                   | No (ADD)                                                       |
| Product Material:                      | Brass/ABS                                                      |
| Mount Type:                            | Wall, Surface                                                  |
| Outlet Elbow Supplied:                 | No                                                             |
| Easy Clean:                            | Yes                                                            |
| Head Included:                         | Yes                                                            |
| Handset Included:                      | Yes                                                            |
| Body Jets Included:                    | No No live live live                                           |
| No of Body Jets:                       | Not Applicable                                                 |
| Operating Pressure (bar):              | 0.5                                                            |
| Valve/Cartridge Type:                  | 1/4 Turn Ceramic Disc<br>par: 3  1 bar: 5  2 bar: 9  3 bar: 12 |
| Flow Rates (L/min): 0.1 bar: N/A 0.5 l | ······································                         |
| TMV2 Approved: No                      | Approval No. N/A                                               |
| ΓMV3 Approved: No<br>WRAS Approved: No | Approval No: N/A Approval No: N/A                              |
| Head Function:                         | **                                                             |
| Handset Function:                      | Single Sotting                                                 |
| Body Jet Info:                         | Single Setting                                                 |
| Pipe Size:                             | Not Applicable 15 mm (1/2" Bsp)                                |
| Pipe Size:                             | 15 mm (1/2 bsp)                                                |
| Colour/Finish:                         | Brushed Brass                                                  |
| Hose Included:                         | Yes                                                            |
| Tose meruded.                          | 103                                                            |