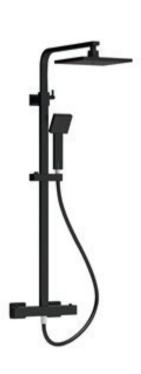

Sales Code: JTY486 Description: Square Thermostatic Bar Valve & Kit

| <b>Product Dimensions</b>       |                            |            |
|---------------------------------|----------------------------|------------|
| Length (mm):                    |                            |            |
| Width (mm):                     | 200                        |            |
| Height (mm):                    | 1200                       |            |
| Depth (mm):                     | 465                        |            |
| Nett Weight (kg):               | 4.9                        |            |
| Packaging Dimensions            |                            |            |
| Length (mm):                    | 100                        |            |
| Width (mm):                     | 415                        |            |
| Height (mm):                    | 113                        |            |
| Gross Weight (kg):              | 4.9                        |            |
|                                 | <del></del>                |            |
| Packaging Data                  | WI :: 0 II I I             |            |
| Box Colour:                     | White Cardboard Box        |            |
| Box Qty:                        | 1                          |            |
| Label Size:                     | 100 x 50                   |            |
| Label Colour:                   | White Label                |            |
| Label Qty:                      | 2                          |            |
| <b>Outer Box Dimensions (If</b> | f Applicable)              |            |
| Length (mm):                    |                            |            |
| Width (mm):                     |                            |            |
| Height (mm):                    |                            |            |
| Depth (mm):                     |                            |            |
| Gross Weight (kg):              | 15                         |            |
| Barcode:                        | 5056211897781              |            |
| <b>Product Details</b>          |                            |            |
| Country of Origin:              | China                      |            |
| Fitting Instruction:            | Yes                        |            |
| Product Material:               | Brass/ABS                  |            |
| Mount Type:                     | Wall, Surface              |            |
| Outlet Elbow Supplied:          | No                         |            |
| Easy Clean:                     | Yes                        |            |
| Head Included:                  | Yes                        |            |
| Handset Included:               | Yes                        |            |
| Body Jets Included:             | No                         |            |
| No of Body Jets:                | Not Applicable             |            |
| Operating Pressure (bar):       | 0.5                        |            |
| Valve/Cartridge Type:           | 1/4 Turn Ceramic Disc      |            |
| Flow Rates (L/min): 0.1 bar: N/ |                            | 3 bar: 12  |
| TMV2 Approved: No               | Approval No: N/A           | J 0411. 12 |
| TMV3 Approved: No               | Approval No: N/A           |            |
| WRAS Approved: No               | Approval No: N/A           |            |
| Head Function:                  | Single                     |            |
| Handset Function:               |                            |            |
|                                 | Single Setting             |            |
| Body Jet Info:                  | Not Applicable             |            |
| Pipe Size:                      | 15 mm (1/2" Bsp)<br>150 mm |            |
| Pipe Centres:                   |                            |            |
| Colour/Finish:                  | Matt Black                 |            |
| Hose Included:                  | Yes                        |            |
| No. of Outlets:                 | 2                          |            |