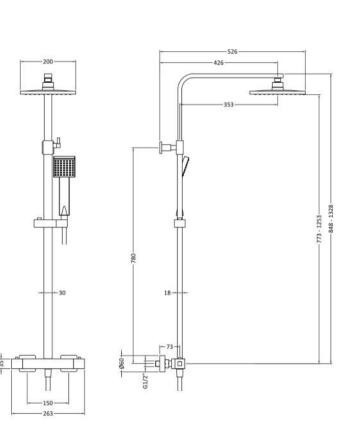

Sales Code: JTY486 Description: Square Thermostatic Bar Valve & Kit

| <b>Product Dimensions</b>       |                            |            |
|---------------------------------|----------------------------|------------|
| Length (mm):                    |                            |            |
| Width (mm):                     | 200                        |            |
| Height (mm):                    | 1200                       |            |
| Depth (mm):                     | 465                        |            |
| Nett Weight (kg):               | 4.9                        |            |
| Packaging Dimensions            |                            |            |
| Length (mm):                    | 100                        |            |
| Width (mm):                     | 415                        |            |
| Height (mm):                    | 113                        |            |
| Gross Weight (kg):              | 4.9                        |            |
|                                 | <del></del>                |            |
| Packaging Data                  | WI :: 0 II I I             |            |
| Box Colour:                     | White Cardboard Box        |            |
| Box Qty:                        | 1                          |            |
| Label Size:                     | 100 x 50                   |            |
| Label Colour:                   | White Label                |            |
| Label Qty:                      | 2                          |            |
| <b>Outer Box Dimensions (If</b> | f Applicable)              |            |
| Length (mm):                    |                            |            |
| Width (mm):                     |                            |            |
| Height (mm):                    |                            |            |
| Depth (mm):                     |                            |            |
| Gross Weight (kg):              | 15                         |            |
| Barcode:                        | 5056211897781              |            |
| <b>Product Details</b>          |                            |            |
| Country of Origin:              | China                      |            |
| Fitting Instruction:            | Yes                        |            |
| Product Material:               | Brass/ABS                  |            |
| Mount Type:                     | Wall, Surface              |            |
| Outlet Elbow Supplied:          | No                         |            |
| Easy Clean:                     | Yes                        |            |
| Head Included:                  | Yes                        |            |
| Handset Included:               | Yes                        |            |
| Body Jets Included:             | No                         |            |
| No of Body Jets:                | Not Applicable             |            |
| Operating Pressure (bar):       | 0.5                        |            |
| Valve/Cartridge Type:           | 1/4 Turn Ceramic Disc      |            |
| Flow Rates (L/min): 0.1 bar: N/ |                            | 3 bar: 12  |
| TMV2 Approved: No               | Approval No: N/A           | J 0411. 12 |
| TMV3 Approved: No               | Approval No: N/A           |            |
| WRAS Approved: No               | Approval No: N/A           |            |
| Head Function:                  | Single                     |            |
| Handset Function:               |                            |            |
|                                 | Single Setting             |            |
| Body Jet Info:                  | Not Applicable             |            |
| Pipe Size:                      | 15 mm (1/2" Bsp)<br>150 mm |            |
| Pipe Centres:                   |                            |            |
| Colour/Finish:                  | Matt Black                 |            |
| Hose Included:                  | Yes                        |            |
| No. of Outlets:                 | 2                          |            |

Sales Code: JTY886 Description: Square Thermostatic Bar Valve & Kit

| Product Dimensions                     |                                                                |
|----------------------------------------|----------------------------------------------------------------|
| Length (mm):                           |                                                                |
| Width (mm):                            | 200                                                            |
| Height (mm):                           | 1200                                                           |
| Depth (mm):                            | 465                                                            |
| Nett Weight (kg):                      | 4.9                                                            |
| Packaging Dimensions                   |                                                                |
| Length (mm):                           | 100                                                            |
| Width (mm):                            | 415                                                            |
| Height (mm):                           |                                                                |
| Gross Weight (kg):                     | 4.9                                                            |
| Packaging Data                         | 110                                                            |
| Box Colour:                            | White Cardboard Box                                            |
| Box Qty:                               | 1                                                              |
| Label Size:                            | 100 x 50                                                       |
| Label Colour:                          | White Label                                                    |
| Label Qty:                             | 2                                                              |
|                                        |                                                                |
| Outer Box Dimensions (If Appl          | icable)                                                        |
| Length (mm):                           |                                                                |
| Width (mm):                            |                                                                |
| Height (mm):                           |                                                                |
| Depth (mm):                            | 1.5                                                            |
| Gross Weight (kg): Barcode:            | 15<br>5056462621067                                            |
|                                        | 5050402021007                                                  |
| Product Details                        |                                                                |
| Country of Origin:                     | China                                                          |
| Fitting Instruction:                   | No (ADD)                                                       |
| Product Material:                      | Brass/ABS                                                      |
| Mount Type:                            | Wall, Surface                                                  |
| Outlet Elbow Supplied:                 | No                                                             |
| Easy Clean:                            | Yes                                                            |
| Head Included:                         | Yes                                                            |
| Handset Included:                      | Yes                                                            |
| Body Jets Included:                    | No No live live live                                           |
| No of Body Jets:                       | Not Applicable                                                 |
| Operating Pressure (bar):              | 0.5                                                            |
| Valve/Cartridge Type:                  | 1/4 Turn Ceramic Disc<br>par: 3  1 bar: 5  2 bar: 9  3 bar: 12 |
| Flow Rates (L/min): 0.1 bar: N/A 0.5 l | ······································                         |
| TMV2 Approved: No                      | Approval No. N/A                                               |
| ΓMV3 Approved: No<br>WRAS Approved: No | Approval No: N/A Approval No: N/A                              |
| Head Function:                         | **                                                             |
| Handset Function:                      | Single Sotting                                                 |
| Body Jet Info:                         | Single Setting                                                 |
| Pipe Size:                             | Not Applicable 15 mm (1/2" Bsp)                                |
| Pipe Size:                             | 15 mm (1/2 bsp)                                                |
| Colour/Finish:                         | Brushed Brass                                                  |
| Hose Included:                         | Yes                                                            |
| Tose meruded.                          | 103                                                            |