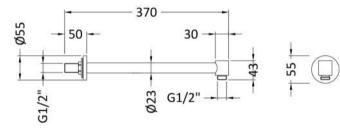

Sales Code: ARM03 Description: Contemporary W/H Shower Arm

| <b>Product Dimensions</b>       |                     |
|---------------------------------|---------------------|
| Length (mm):                    |                     |
| Width (mm):                     | 55                  |
| Height (mm):                    | 55                  |
| Depth (mm):                     | 328                 |
| Nett Weight (kg):               | 0.79                |
| <b>Packaging Dimensions</b>     |                     |
| Length (mm):                    | 410                 |
| Width (mm):                     | 120                 |
| Height (mm):                    |                     |
| Gross Weight (kg):              | 0.79                |
| Packaging Data                  |                     |
| Box Colour:                     | White Cardboard Box |
| Box Oty:                        | 1                   |
| Label Size:                     | 100 x 50            |
| Label Colour:                   | White Label         |
| Label Qty:                      | 2                   |
| Outer Box Dimensions (If        | Applicable)         |
| Length (mm):                    |                     |
| Width (mm):                     | 490                 |
| Height (mm):                    | 430                 |
| Depth (mm):                     | 380                 |
| Gross Weight (kg):              | 16                  |
| Barcode:                        | 5055146185659       |
| Product Details                 |                     |
| Country of Origin:              | China               |
| Fitting Instruction:            | No                  |
| Product Material:               | Brass               |
| Mount Type:                     | Surface, Wall       |
| Outlet Elbow Supplied:          | No                  |
| Easy Clean:                     | Not Applicable      |
| Head Included:                  | No                  |
| Handset Included:               | Not Applicable      |
| Body Jets Included:             | No                  |
| No of Body Jets:                | Not Applicable      |
| Operating Pressure (bar):       | ποτηριιασία         |
| Valve/Cartridge Type:           | Not Applicable      |
| Flow Rates (L/min): 0.1 bar: N/ |                     |
| TMV2 Approved: No               | Approval No: N/A    |
| TMV3 Approved: No               | Approval No: N/A    |
| WRAS Approved: No               | Approval No: N/A    |
| Head Function:                  | Not Applicable      |
| Handset Function:               | Not Applicable      |
| Body Jet Info:                  | Not Applicable      |
| Pipe Size:                      | Not Applicable      |
| Pipe Centres:                   | N/A                 |
| Colour/Finish:                  | Chrome              |
| Hose Included:                  | Not Applicable      |
| No. of Outlets:                 | 1                   |
| 110. of Outlets.                | <u> </u>            |