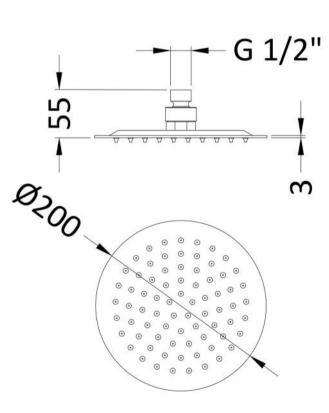

Sales Code: A3082 Description: Round Fixed Head 200mm Diameter

| Product Dimensions                       |                     |
|------------------------------------------|---------------------|
| Length (mm):                             |                     |
| Width (mm):                              | 200                 |
| Height (mm):                             | 56                  |
| Depth (mm):                              | 200                 |
| Nett Weight (kg):                        | 0.92                |
| Packaging Dimensions                     |                     |
| Length (mm):                             | 210                 |
| Width (mm):                              | 100                 |
| Height (mm):                             |                     |
| Gross Weight (kg):                       | 0.92                |
| Packaging Data                           |                     |
| Box Colour:                              | White Cardboard Box |
| Box Qty:                                 | 1                   |
| Label Size:                              | 100 x 50            |
| Label Colour:                            | White Label         |
| Label Qty:                               | 2                   |
| Outer Box Dimensions (If Application)    |                     |
| Length (mm):                             |                     |
| Width (mm):                              | 500                 |
| Height (mm):                             | 430                 |
| Depth (mm):                              | 230                 |
| Gross Weight (kg):                       | 9                   |
| Barcode:                                 | 5055146179887       |
| Product Details                          |                     |
| Country of Origin:                       | China               |
| Fitting Instruction:                     | No                  |
| Product Material:                        | St/Steel            |
| Mount Type:                              | Wall, Surface       |
| Outlet Elbow Supplied:                   | No                  |
| Easy Clean:                              | Not Applicable      |
| Head Included:                           | Yes                 |
| Handset Included:                        | No                  |
| Body Jets Included:                      | Not Applicable      |
| No of Body Jets:                         | Not Applicable      |
| Operating Pressure (bar):                | 0.5                 |
| Valve/Cartridge Type:                    | Not Applicable      |
| Flow Rates (L/min): 0.1 bar: N/A 0.5 bar |                     |
|                                          | Approval No: N/A    |
|                                          | Approval No: N/A    |
|                                          | Approval No: N/A    |
| Head Function:                           | Single              |
| Handset Function:                        | Not Applicable      |
| Body Jet Info:                           | Not Applicable      |
| Pipe Size:                               | Not Applicable      |
| Pipe Centres:                            | N/A                 |
| Colour/Finish:                           | Chrome              |
| Hose Included:                           | Not Applicable      |
| No. of Outlets:                          | N/A                 |