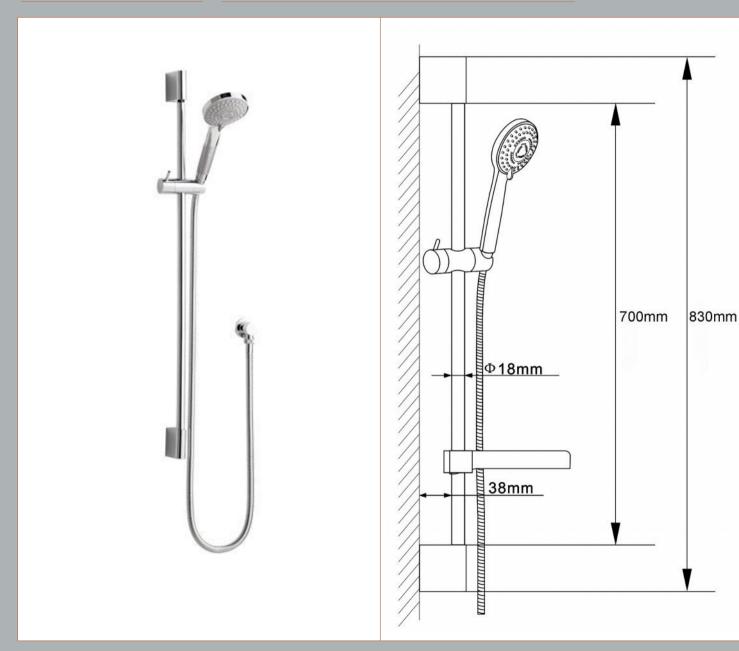

Sales Code: A3041 Description: Slimline Slider Rail Kit

| Length (mm):                     |                     |
|----------------------------------|---------------------|
| Width (mm):                      | 10                  |
| Height (mm):                     | 830                 |
| Depth (mm):                      | 70                  |
| Nett Weight (kg):                | 1.38                |
| Packaging Dimensions             |                     |
| Length (mm):                     | 725                 |
| Width (mm):                      | 154                 |
| Height (mm):                     |                     |
| Gross Weight (kg):               | 1.44                |
| Packaging Data                   |                     |
| Box Colour:                      | White Cardboard Box |
| Box Oty:                         | 1                   |
| Label Size:                      | 100 x 50            |
| Label Colour:                    | White Label         |
| Label Qty:                       | 2                   |
| Outer Box Dimensions (If A       |                     |
| Length (mm):                     | -F.F                |
| Width (mm):                      | 330                 |
| Height (mm):                     | 500                 |
| Depth (mm):                      | 750                 |
| Gross Weight (kg):               | 22                  |
| Barcode:                         | 5055146181132       |
| Product Details                  |                     |
| Country of Origin:               | China               |
| Fitting Instruction:             | No                  |
| Product Material:                | Brass/ABS           |
| Mount Type:                      | Wall, Surface       |
| Outlet Elbow Supplied:           | Yes                 |
| Easy Clean:                      | Yes                 |
| Head Included:                   | No No               |
| Handset Included:                | Yes                 |
| Body Jets Included:              | No                  |
| No of Body Jets:                 | Not Applicable      |
| Operating Pressure (bar):        | 0.5                 |
| Valve/Cartridge Type:            | Not Applicable      |
| Flow Rates (L/min): 0.1 bar: N/A |                     |
| TMV2 Approved: No                | Approval No: N/A    |
| ΓMV3 Approved: No                | Approval No: N/A    |
| WRAS Approved: No                | Approval No: N/A    |
| Head Function:                   | Not Applicable      |
| Handset Function:                | Multiple Settings   |
| Body Jet Info:                   | Not Applicable      |
|                                  | 15 mm (1/2" Bsp)    |
|                                  |                     |
| Pipe Size:                       |                     |
| Pipe Size:<br>Pipe Centres:      | N/A                 |
| Pipe Size:                       |                     |