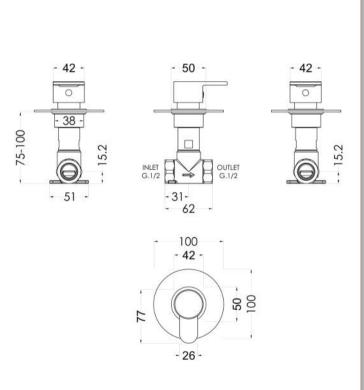

Sales Code: ARVST10 Description: Arvan Concealed Stop Tap

| Product Dimensions                      |                                            |
|-----------------------------------------|--------------------------------------------|
|                                         |                                            |
| Length (mm):                            | 100                                        |
| Width (mm):                             | 100                                        |
| Height (mm):                            | 100                                        |
| Depth (mm):                             | 135                                        |
| Nett Weight (kg):                       | 0.77                                       |
| Packaging Dimensions                    |                                            |
| Length (mm):                            | 175                                        |
| Width (mm):                             | 157                                        |
| Height (mm):                            |                                            |
| Gross Weight (kg):                      | 0.77                                       |
| Packaging Data                          |                                            |
| Box Colour:                             | White Cardboard Box                        |
| Box Qty:                                | 1                                          |
| Label Size:                             | 100 x 50                                   |
| Label Colour:                           | White Label                                |
| Label Qty:                              | 1                                          |
| <b>Outer Box Dimensions (If Applica</b> | able)                                      |
| Length (mm):                            |                                            |
| Width (mm):                             | 330                                        |
| Height (mm):                            | 560                                        |
| Depth (mm):                             | 195                                        |
| Gross Weight (kg):                      |                                            |
| Barcode:                                | 5056211898726                              |
| Product Details                         |                                            |
| Country of Origin:                      | United Kingdom                             |
| Fitting Instruction:                    | No                                         |
| Product Material:                       | Brass                                      |
| Mount Type:                             | Wall, Recessed                             |
| Outlet Elbow Supplied:                  | No                                         |
| Easy Clean:                             | Not Applicable                             |
| Head Included:                          | No                                         |
| Handset Included:                       | No                                         |
| Body Jets Included:                     | No                                         |
| No of Body Jets:                        | Not Applicable                             |
| Operating Pressure (bar):               | 0.2                                        |
| Valve/Cartridge Type:                   | 1/4 Turn Ceramic Disc                      |
|                                         | : 13.4 1 bar: 19.2 2 bar: 27.5 3 bar: 33.3 |
|                                         | Approval No: N/A                           |
| **                                      | Approval No: N/A                           |
|                                         | Approval No: N/A                           |
| Head Function:                          | Not Applicable                             |
| Handset Function:                       | Not Applicable                             |
| Body Jet Info:                          | Not Applicable                             |
| Pipe Size:                              | 15 mm (1/2" Bsp)                           |
| Pipe Centres:                           | N/A                                        |
| Colour/Finish:                          | Chrome                                     |
| Hose Included:                          | Not Applicable                             |
| No of Outlets:                          | 1                                          |