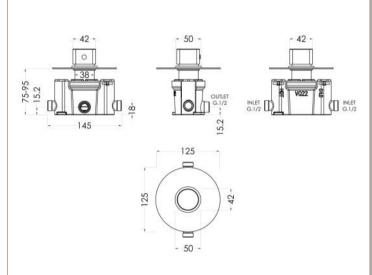

Sales Code: ARVTC11 Description: Arvan Thermostatic Temp Control Valve

| Product Dimensions                 |                                                   |
|------------------------------------|---------------------------------------------------|
|                                    |                                                   |
| Length (mm):                       | 125                                               |
| Width (mm):                        | 125                                               |
| Height (mm):                       | 125                                               |
| Depth (mm):                        | 135                                               |
| Nett Weight (kg):                  | 1                                                 |
| Packaging Dimensions               |                                                   |
| Length (mm):                       | 246                                               |
| Width (mm):                        | 181                                               |
| Height (mm):                       |                                                   |
| Gross Weight (kg):                 | 1                                                 |
| Packaging Data                     |                                                   |
| Box Colour:                        | White Cardboard Box                               |
| Box Qty:                           | 1                                                 |
| Label Size:                        | 100 x 50                                          |
| Label Colour:                      | White Label                                       |
| Label Qty:                         | 1                                                 |
| <b>Outer Box Dimensions (If Ap</b> | oplicable)                                        |
| Length (mm):                       |                                                   |
| Width (mm):                        | 380                                               |
| Height (mm):                       | 750                                               |
| Depth (mm):                        | 260                                               |
| Gross Weight (kg):                 |                                                   |
| Barcode:                           | 5056211898719                                     |
| Product Details                    |                                                   |
| Country of Origin:                 | United Kingdom                                    |
| Fitting Instruction:               | No                                                |
| Product Material:                  | Brass/ABS                                         |
| Mount Type:                        | Recessed, Wall                                    |
| Outlet Elbow Supplied:             | No No                                             |
| Easy Clean:                        | Not Applicable                                    |
| Head Included:                     | No                                                |
| Handset Included:                  | No                                                |
| Body Jets Included:                | No                                                |
| No of Body Jets:                   | Not Applicable                                    |
| Operating Pressure (bar):          | 0.1                                               |
| Valve/Cartridge Type:              | Not Applicable                                    |
|                                    | 0.5 bar: 15.1 1 bar: 21.6 2 bar: 30.7 3 bar: 37.6 |
| TMV2 Approved: No                  | Approval No: N/A                                  |
| TMV3 Approved: No                  | Approval No: N/A                                  |
| WRAS Approved: No                  | Approval No: N/A                                  |
| Head Function:                     | Not Applicable                                    |
| Handset Function:                  | Not Applicable                                    |
| Body Jet Info:                     | Not Applicable                                    |
| Pipe Size:                         | 15 mm (1/2" Bsp)                                  |
| Pipe Centres:                      | N/A                                               |
| Colour/Finish:                     | Chrome                                            |
| Hose Included:                     | Not Applicable                                    |
| No of Outlets:                     | 1                                                 |