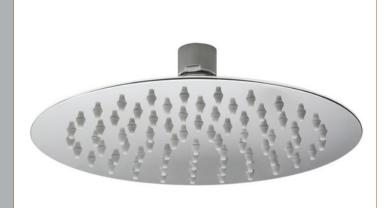

Sales Code: A3082 Description: Round Fixed Head 200mm Diameter

| Product Dimensions                       |                     |
|------------------------------------------|---------------------|
| Length (mm):                             |                     |
| Width (mm):                              | 200                 |
| Height (mm):                             | 56                  |
| Depth (mm):                              | 200                 |
| Nett Weight (kg):                        | 0.92                |
| Packaging Dimensions                     |                     |
| Length (mm):                             | 210                 |
| Width (mm):                              | 100                 |
| Height (mm):                             |                     |
| Gross Weight (kg):                       | 0.92                |
| Packaging Data                           |                     |
| Box Colour:                              | White Cardboard Box |
| Box Qty:                                 | 1                   |
| Label Size:                              | 100 x 50            |
| Label Colour:                            | White Label         |
| Label Qty:                               | 2                   |
| Outer Box Dimensions (If Application)    |                     |
| Length (mm):                             |                     |
| Width (mm):                              | 500                 |
| Height (mm):                             | 430                 |
| Depth (mm):                              | 230                 |
| Gross Weight (kg):                       | 9                   |
| Barcode:                                 | 5055146179887       |
| Product Details                          |                     |
| Country of Origin:                       | China               |
| Fitting Instruction:                     | No                  |
| Product Material:                        | St/Steel            |
| Mount Type:                              | Wall, Surface       |
| Outlet Elbow Supplied:                   | No                  |
| Easy Clean:                              | Not Applicable      |
| Head Included:                           | Yes                 |
| Handset Included:                        | No                  |
| Body Jets Included:                      | Not Applicable      |
| No of Body Jets:                         | Not Applicable      |
| Operating Pressure (bar):                | 0.5                 |
| Valve/Cartridge Type:                    | Not Applicable      |
| Flow Rates (L/min): 0.1 bar: N/A 0.5 bar |                     |
|                                          | Approval No: N/A    |
|                                          | Approval No: N/A    |
|                                          | Approval No: N/A    |
| Head Function:                           | Single              |
| Handset Function:                        | Not Applicable      |
| Body Jet Info:                           | Not Applicable      |
| Pipe Size:                               | Not Applicable      |
| Pipe Centres:                            | N/A                 |
| Colour/Finish:                           | Chrome              |
| Hose Included:                           | Not Applicable      |
| No. of Outlets:                          | N/A                 |